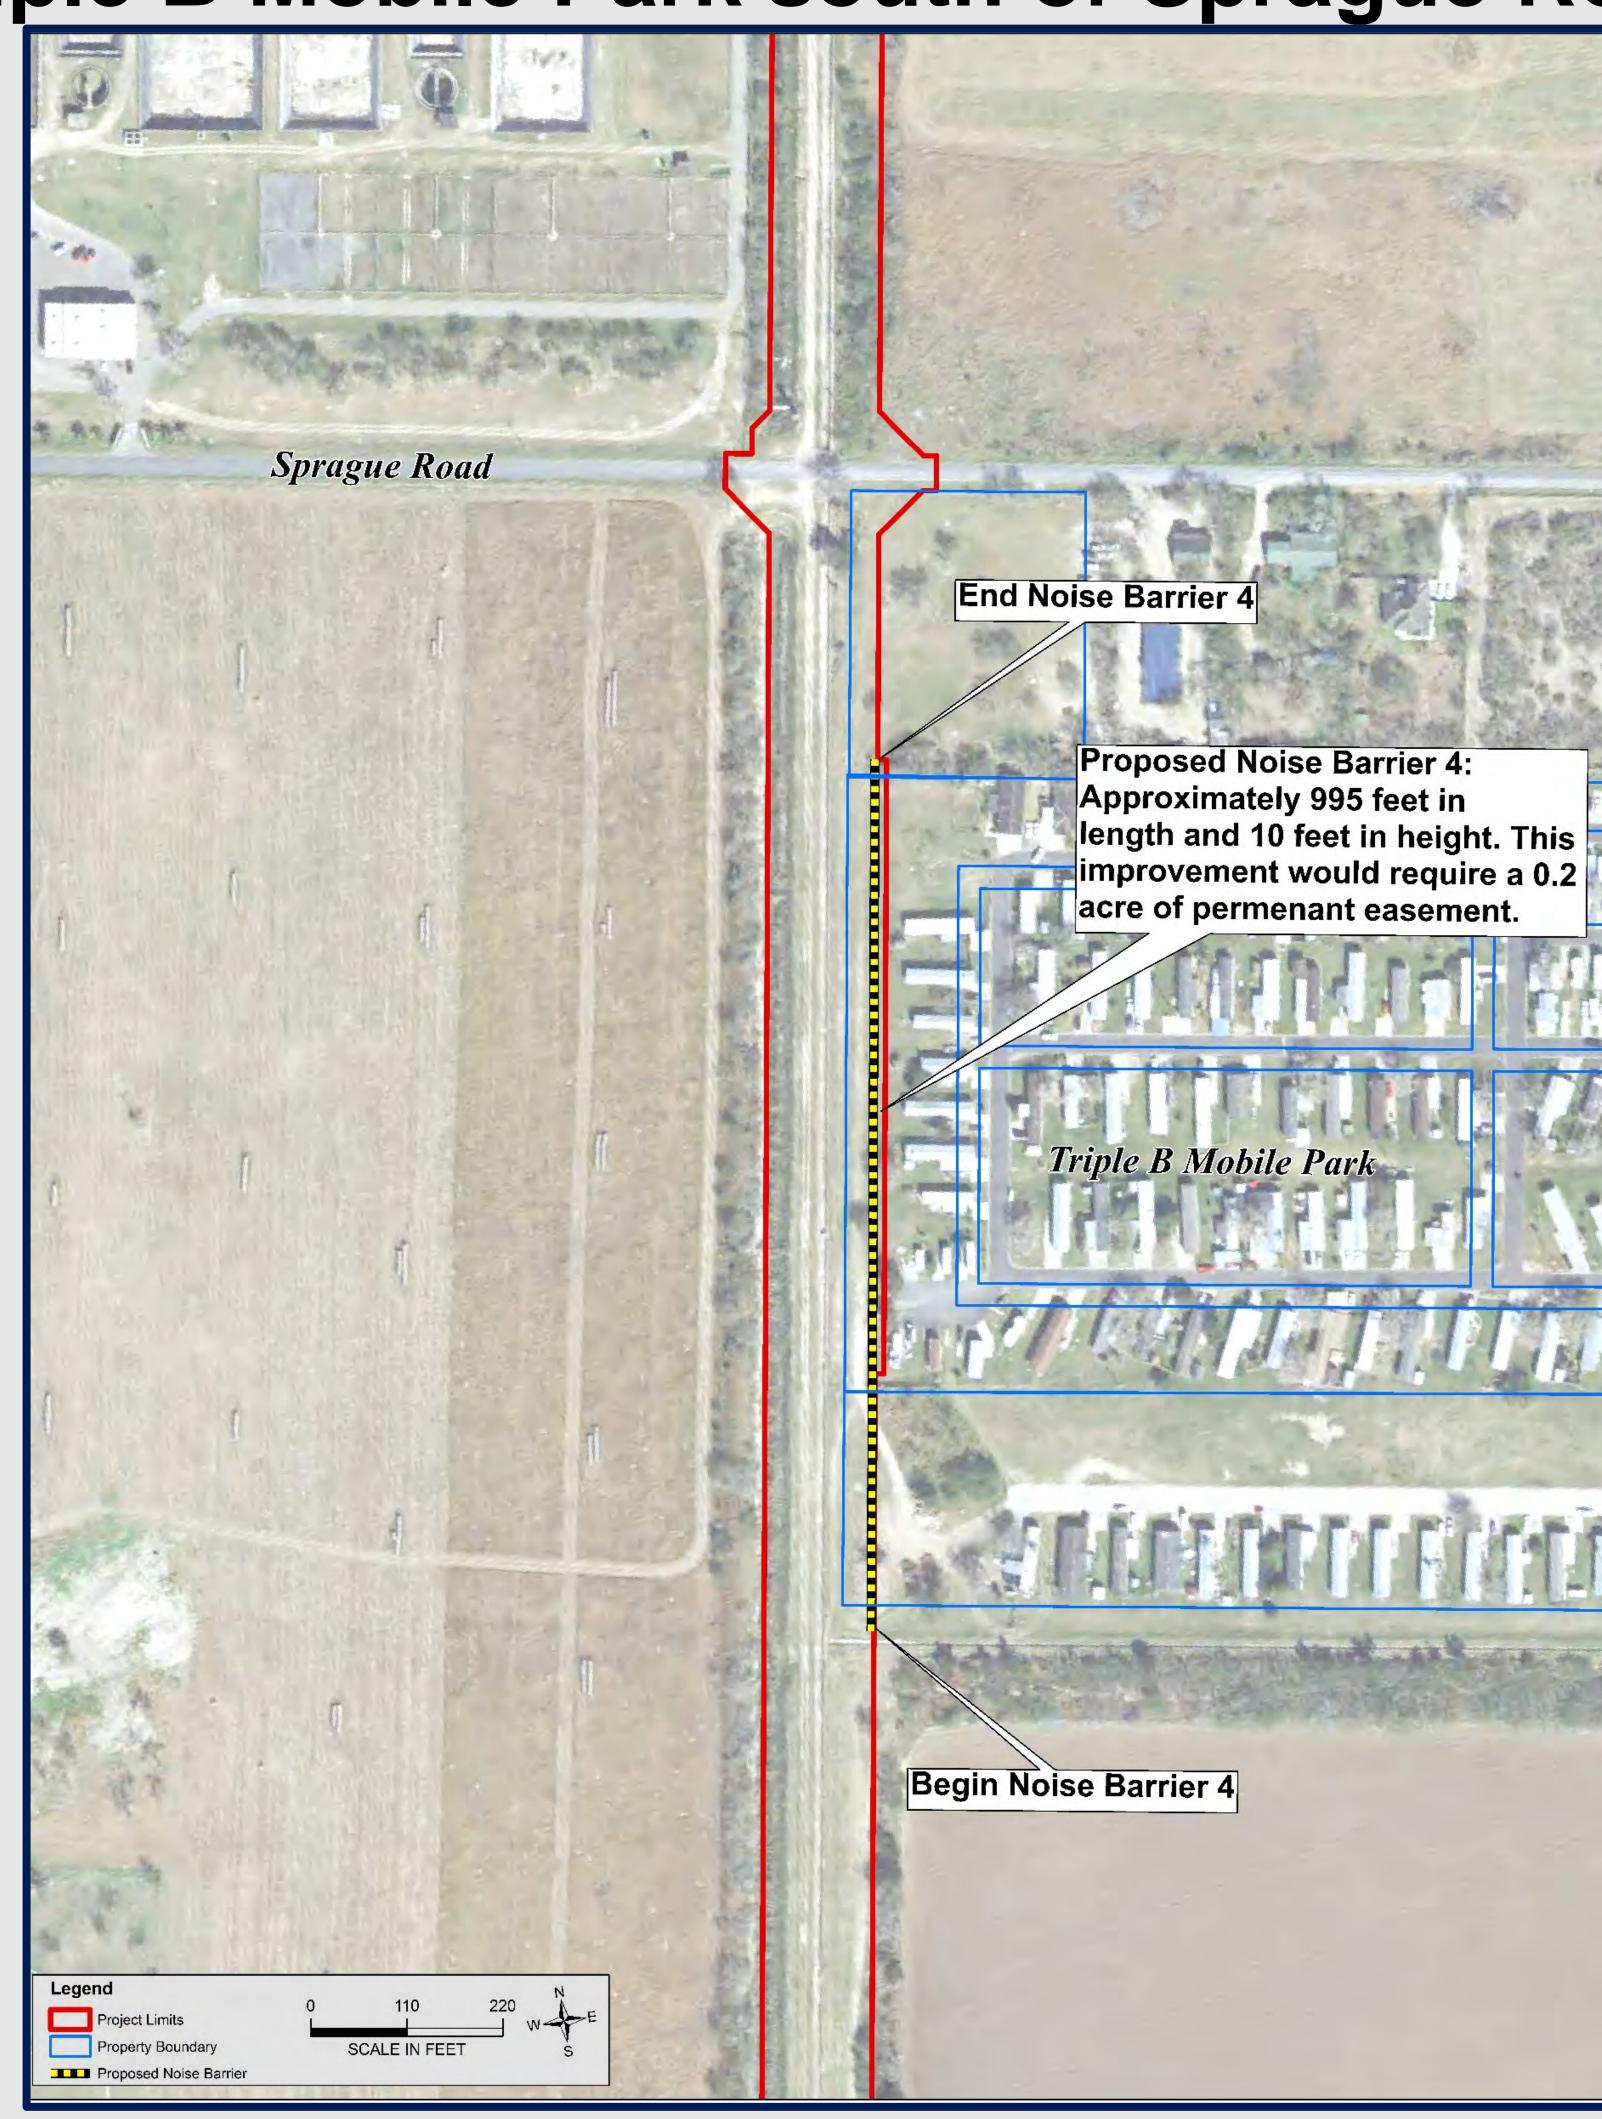

## Proposed Noise Barriers

Noise Barrier #3
La Floresta Subdivision south of the Edinburg East Main Canal

Noise Barrier #4
Triple B Mobile Park south of Sprague Road

\*Data are for display purposes only. All features and boundaries have been approximated based on information gathered from review of public resources and from field reconnaissance.