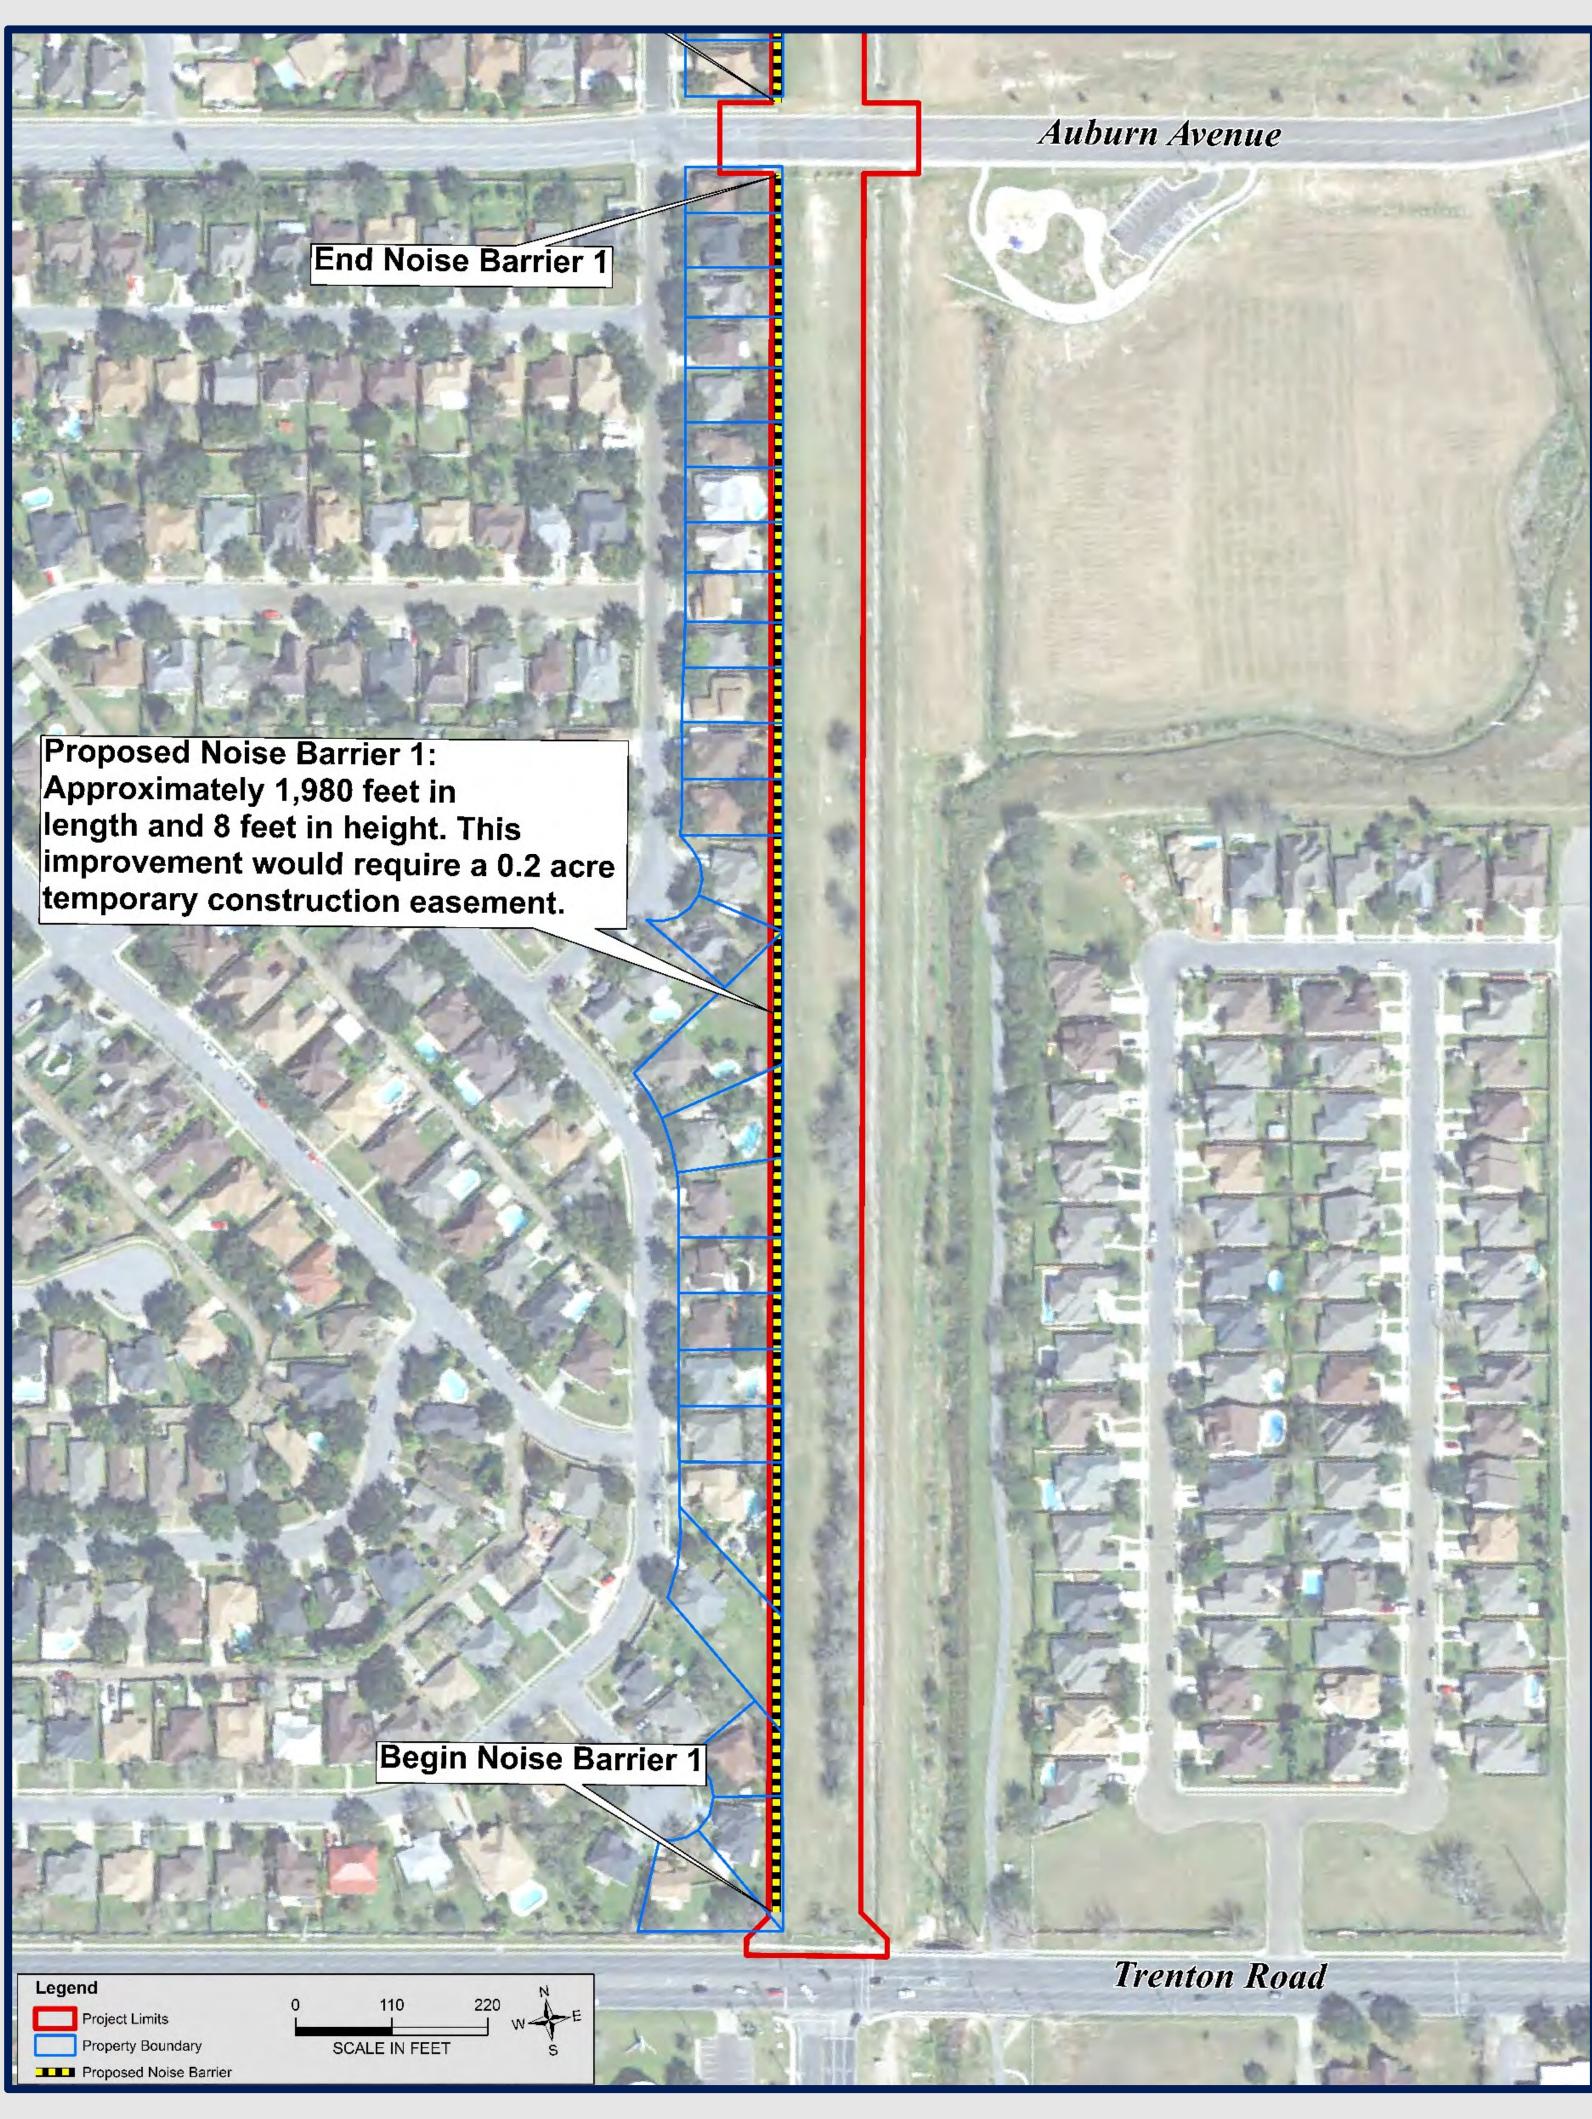

## Proposed Noise Barriers

Noise Barrier #1
Between Trenton Road and Auburn Avenue

Noise Barrier #2
Between Auburn Avenue and Frontera Road

\*Data are for display purposes only. All features and boundaries have been approximated based on information gathered from review of public resources and from field reconnaissance.