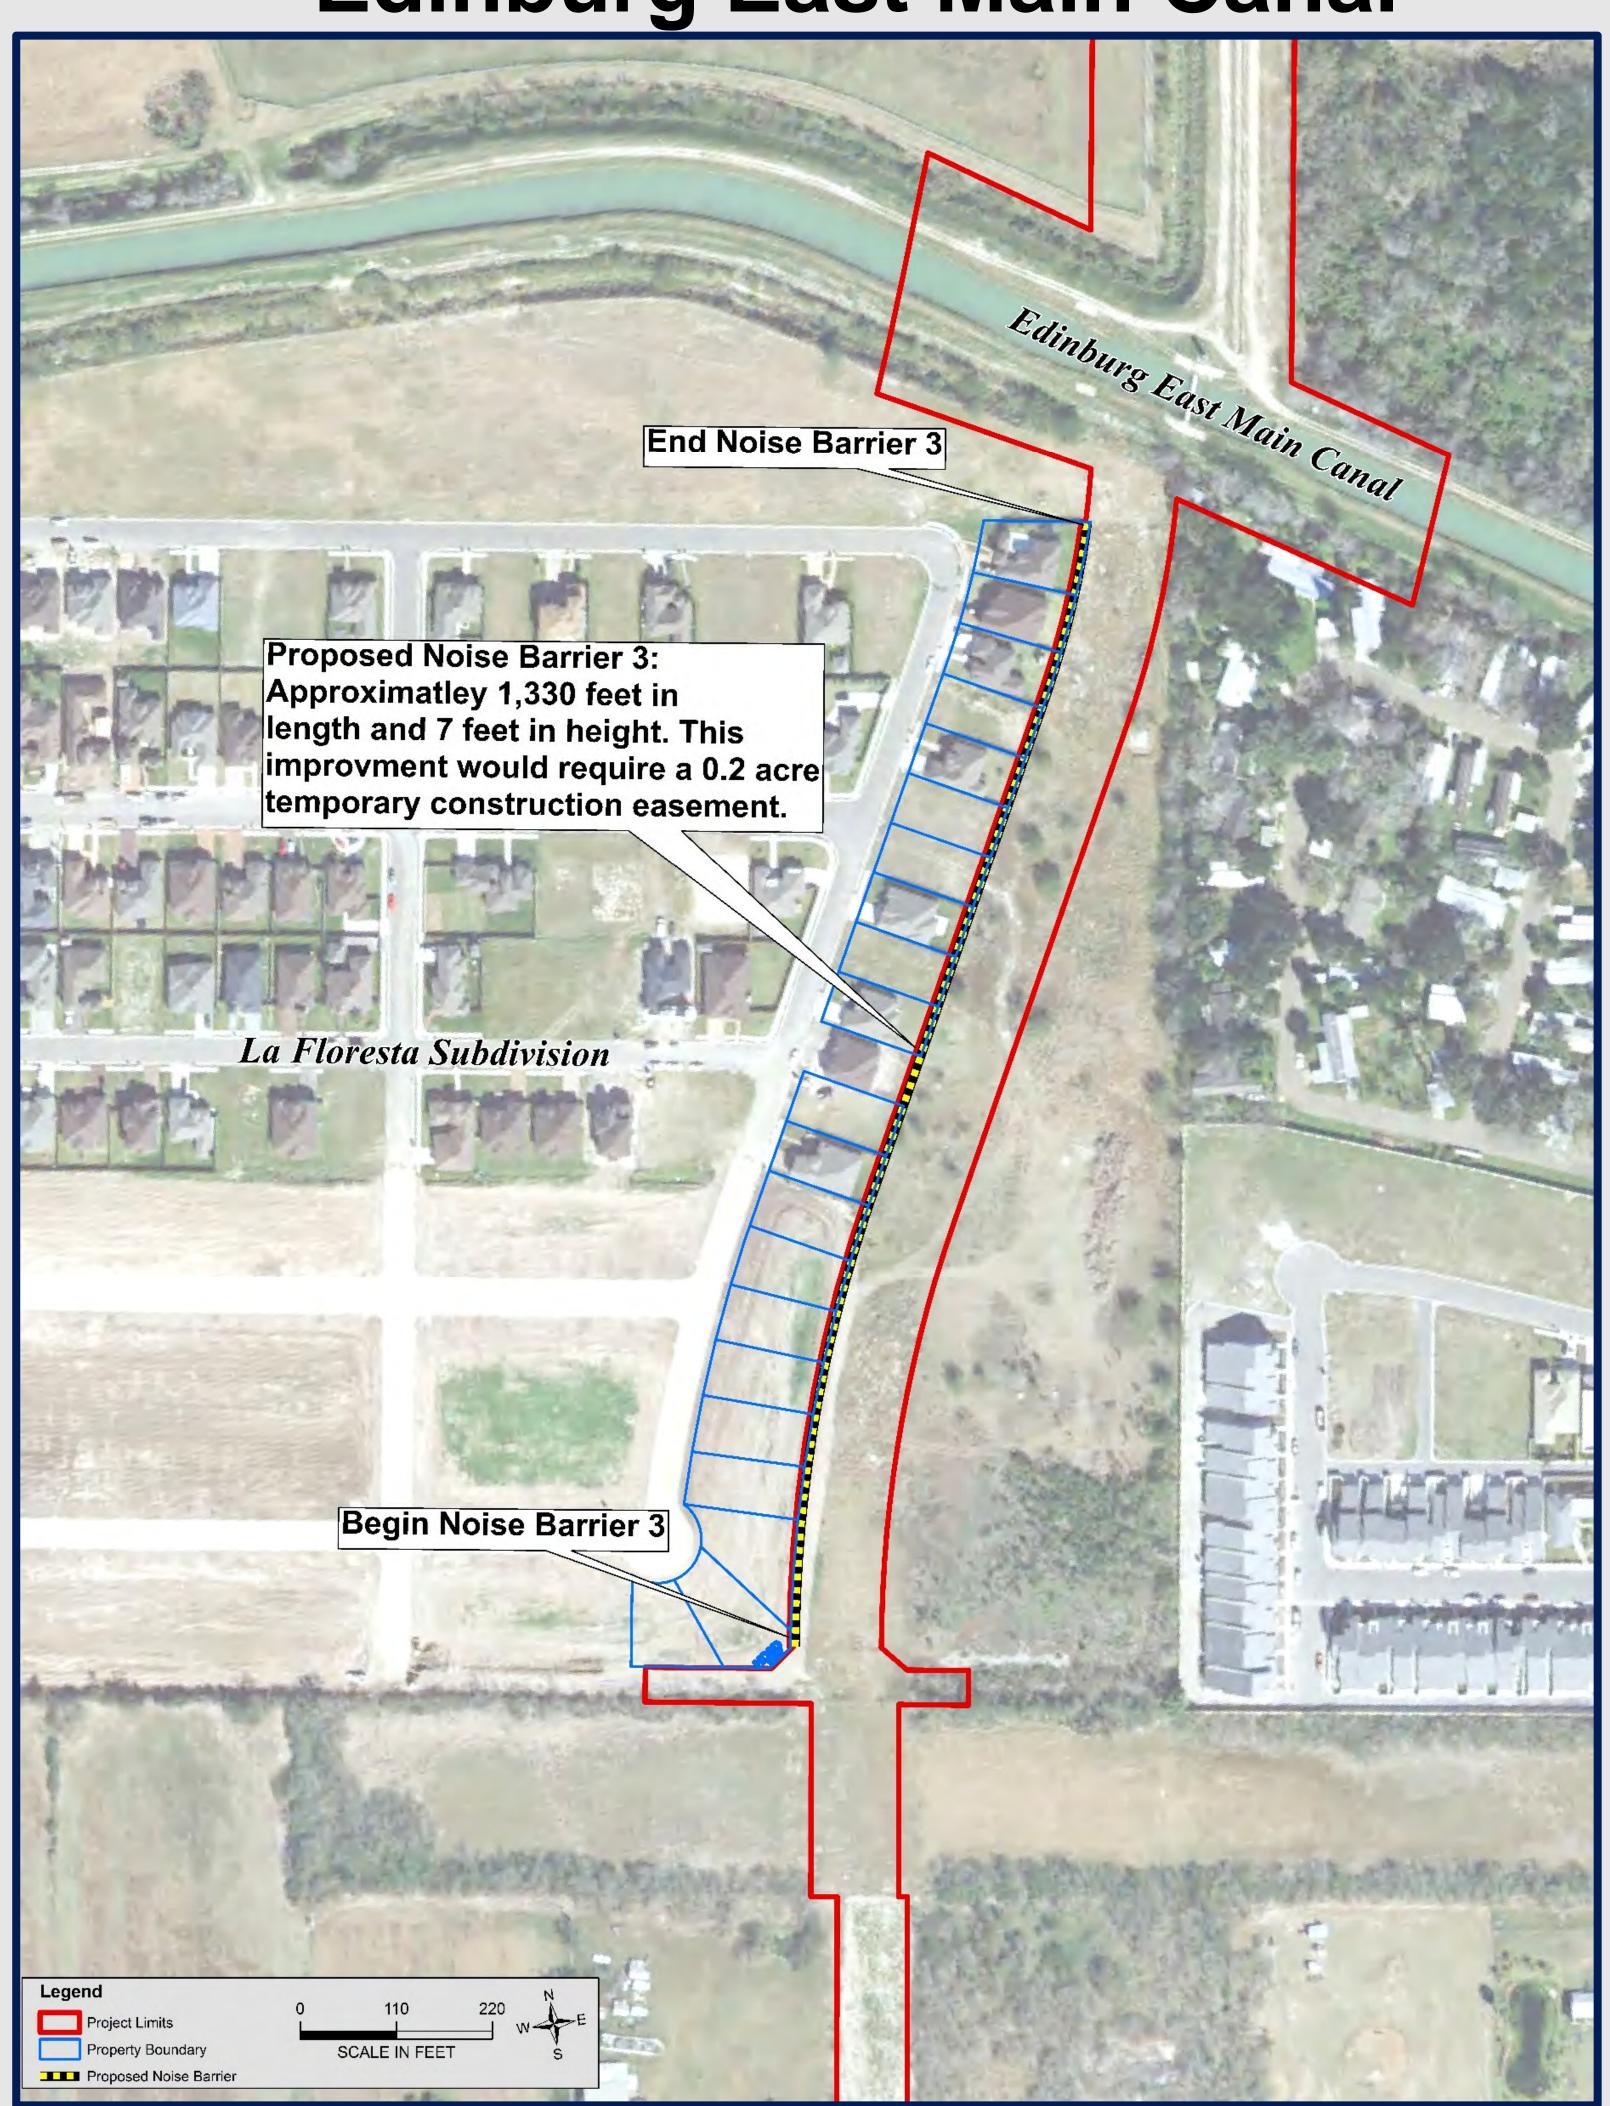

## Proposed Noise Barriers

Noise Barrier #3
La Floresta Subdivision south of the Edinburg East Main Canal

Noise Barrier #4
Triple B Mobile Park south of Sprague Road

\*Data are for display purposes only. All features and boundaries have been approximated based on information gathered from review of public resources and from field reconnaissance.