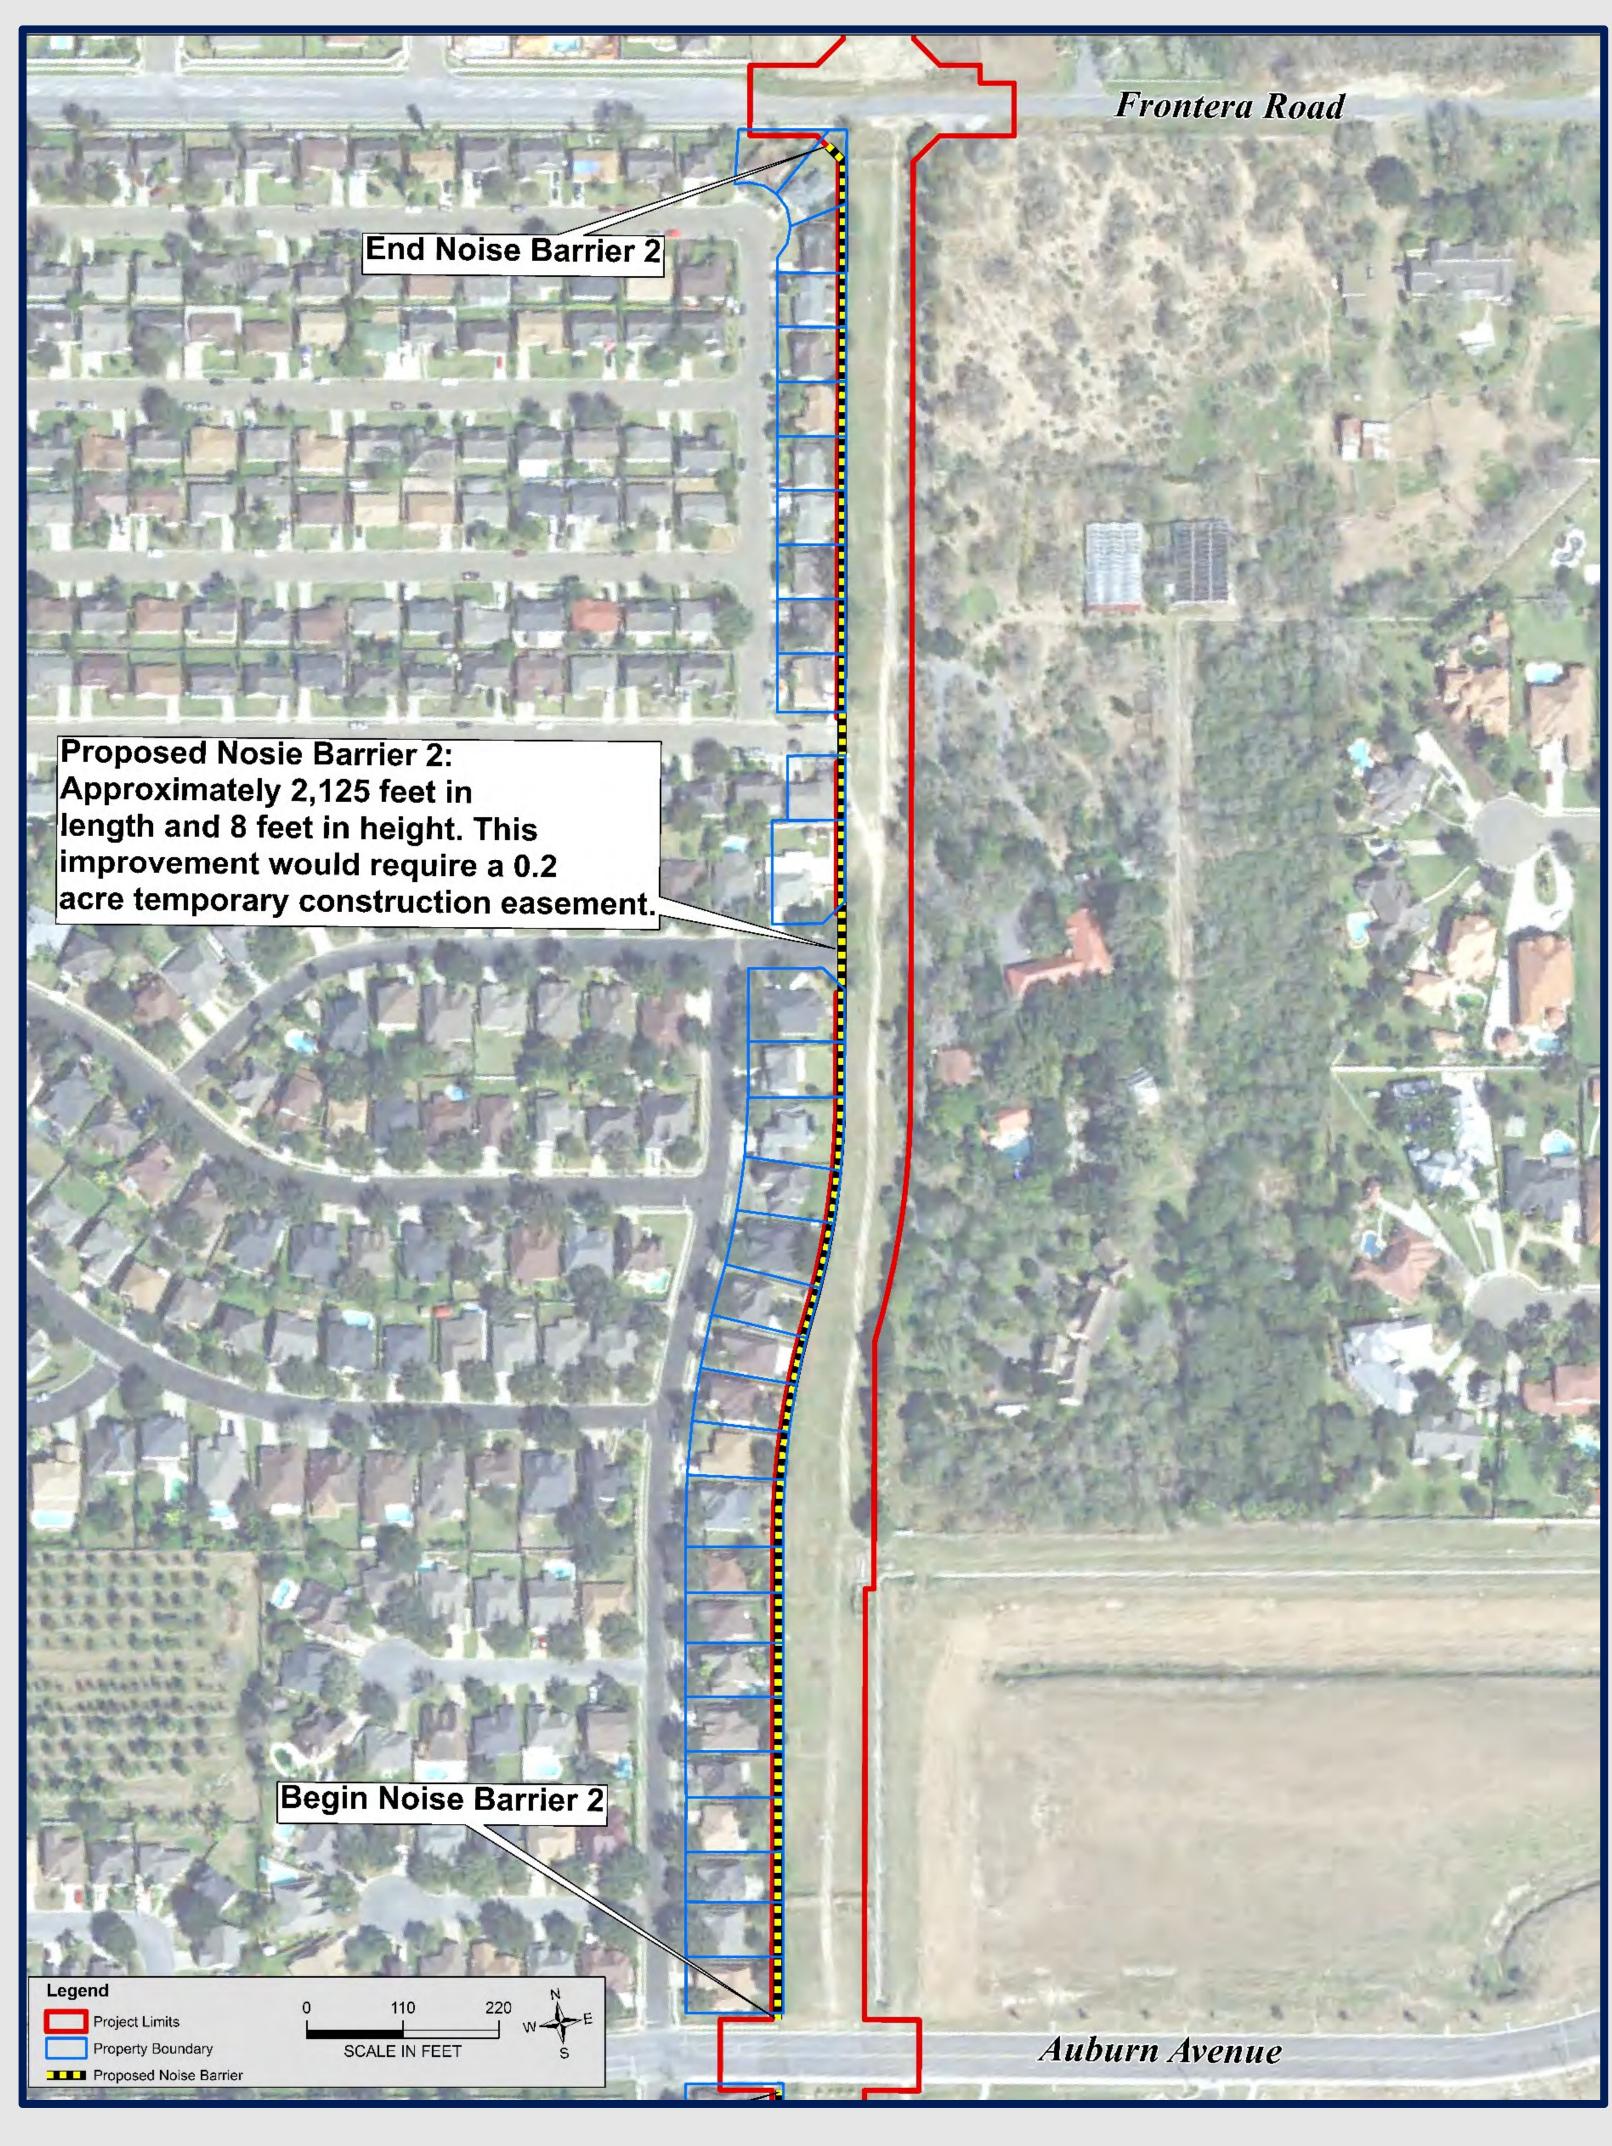

## Proposed Noise Barriers

Noise Barrier #1
Between Trenton Road and Auburn Avenue

Noise Barrier #2
Between Auburn Avenue and Frontera Road

\*Data are for display purposes only. All features and boundaries have been approximated based on information gathered from review of public resources and from field reconnaissance.