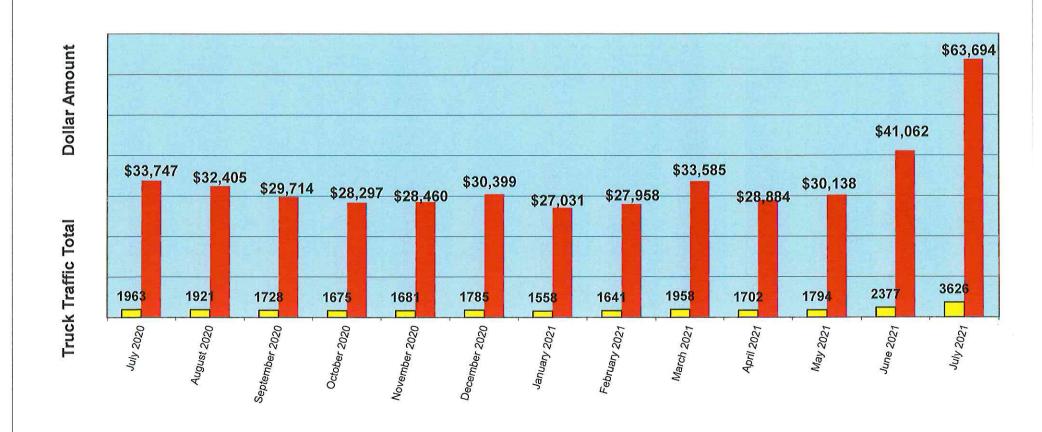

#### **Anzalduas Bridge Crossing**

| Month        |                |         |            |         |                 |         |               |         |         |           |         |         |
|--------------|----------------|---------|------------|---------|-----------------|---------|---------------|---------|---------|-----------|---------|---------|
|              | <b>EMPTIES</b> |         | % VAR CARS |         | % VAR BUSES & C |         | OTHERS % VAR. |         | Maquila | Employees | % VAR.  |         |
|              | FY 2020        | FY 2021 |            | FY 2020 | FY 2021         |         | FY 2020       | FY 2021 |         | FY 2020   | FY 2021 |         |
| OCTOBER 2020 | 2,048          | 1,675   | -18%       | 77,851  | 53,379          | -31%    | 104           | 86      | -17%    | 1,994     | 1,216   | -39%    |
| NOVEMBER     | 1,590          | 1,681   | 6%         | 87,660  | 53,391          | -39%    | 218           | 98      | -55%    | 1,561     | 1,053   | -33%    |
| DECEMBER     | 1,457          | 1,785   | 23%        | 97,185  | 67,250          | -31%    | 127           | 121     | -5%     | 1,334     | 1,010   | -24%    |
| JANUARY 2021 | 1,761          | 1,558   | -12%       | 78,387  | 54,760          | -30%    | 161           | 67      | -58%    | 1,826     | 1,137   | -38%    |
| FEBRUARY     | 1,607          | 1,641   | 2%         | 74,001  | 51,256          | -31%    | 99            | 54      | -45%    | 1,770     | 1,039   | -41%    |
| MARCH        | 2,075          | 1,958   | -6%        | 58,444  | 63,234          | 8%      | 72            | 75      | 4%      | 1,461     | 1,301   | -11%    |
| APRIL        | 990            | 1,702   | 72%        | 22,439  | 62,599          | 179%    | 45            | 92      | 104%    | * 876     | 1,221   | 39%     |
| MAY          | 986            | 1,794   | 82%        | 37,441  | 64,998          | 74%     | 66            | 127     | 92%     | 944       | 1,296   | 37%     |
| JUNE         | 1,233          | 2,377   | 93%        | 39,725  | 59,009          | 49%     | 75            | 117     | 56%     | 1,066     | 1,270   | 19%     |
| JULY         | 1,963          | 3,626   | 85%        | 40,812  | 57,914          | 42%     | 77            | 114     | 48%     | 981       | 1,239   | 26%     |
| AUGUST       | 0              | 0       | #DIV/0!    | 0       | 0               | #DIV/0! | 0             | 0       | #DIV/0! | 0         | 0       | #DIV/0! |
| SEPTEMBER    | 0              | 0       | #DIV/0!    | 0       | 0               | #DIV/0! | 0             | 0       | #DIV/0! | 0         | 0       | #DIV/0! |
|              | =======        |         | =====      |         |                 | =====   | =======       |         | ======= |           |         | ======  |
| TOTALS       | 15,710         | 19,797  | 26%        | 613,945 | 587,790         | -4%     | 1,044         | 951     | -9%     | 13,813    | 11,782  | -15%    |