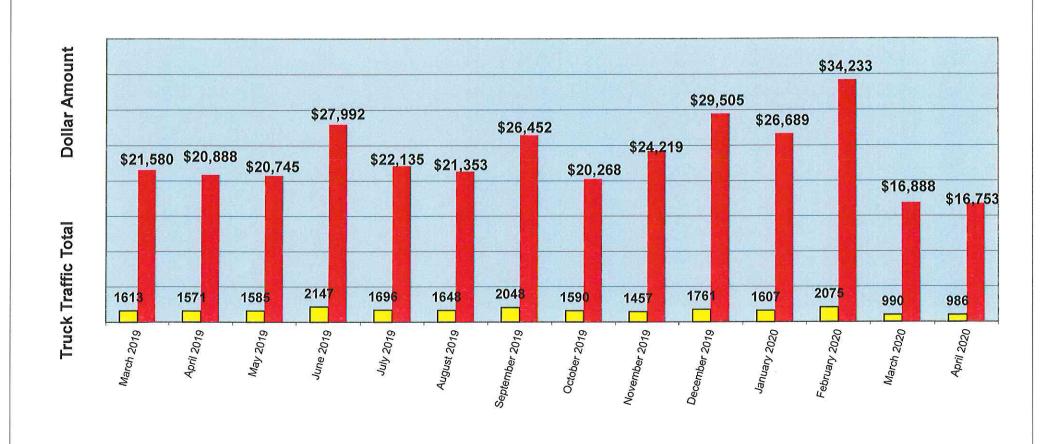

# **Anzalduas Commercial Traffic**

| UTILIT | OMMISSION Y BOARD DUAS BRIDGE X                           | AGENDA ITEM<br>DATE SUBMITTED<br>MEETING DATE   | <u>3</u><br>6/3/20<br>6/8/20 |  |  |  |  |  |  |
|--------|-----------------------------------------------------------|-------------------------------------------------|------------------------------|--|--|--|--|--|--|
| 1.     | Agenda Item: Anzalduas Southbound Tr                      | raffic Count by Category – May 2                | 020.                         |  |  |  |  |  |  |
| 2.     | Party Making Request: Juan Olaguibel                      | , Interim Superintendent of Bridg               | <u>es</u>                    |  |  |  |  |  |  |
| 3.     | Nature of Request: (Brief Overview) Attachments: X Yes No |                                                 |                              |  |  |  |  |  |  |
| 4.     | Policy Implication:                                       |                                                 | _,                           |  |  |  |  |  |  |
| 5.     | Budgeted:Yes No N/A                                       |                                                 |                              |  |  |  |  |  |  |
|        | Bid Amount:<br>Under Budget:                              | Budgeted Amount: Over Budget: Amount Remaining: | <del>-</del>                 |  |  |  |  |  |  |
|        | If over budget how will it be paid for: _                 |                                                 | _:                           |  |  |  |  |  |  |
| 6.     | Alternate option/costs:                                   |                                                 |                              |  |  |  |  |  |  |
| 7.     | Routing:                                                  |                                                 |                              |  |  |  |  |  |  |
|        | NAME/TITLE INITIAL a) b) c)                               | Yes Yes                                         | NCURRENCE No No No           |  |  |  |  |  |  |
| 8.     | Staff's Recommendation: Report                            | Only                                            | _                            |  |  |  |  |  |  |
|        | Advisory Board: Approved                                  | Disapproved None                                |                              |  |  |  |  |  |  |
|        | City Attorney: Approved                                   | Disapproved None                                |                              |  |  |  |  |  |  |
|        | Manager's Recommendation:                                 | Approved Disapproved                            | None                         |  |  |  |  |  |  |