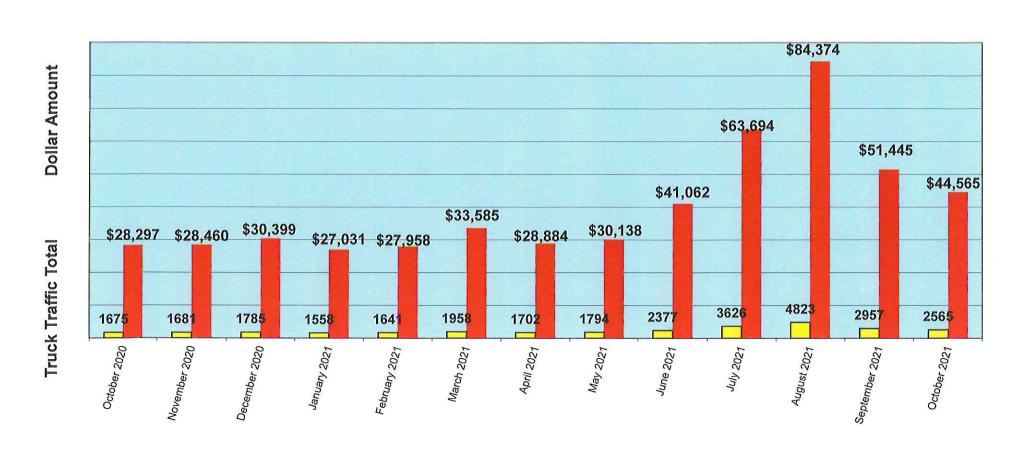

### **Anzalduas Commercial Traffic**

| UTIL | _IT | OMMISSION         AGENDA ITEM         3           Y BOARD         DATE SUBMITTED         11/04/21           DUAS BRIDGE         X         MEETING DATE         11/08/21 |
|------|-----|-------------------------------------------------------------------------------------------------------------------------------------------------------------------------|
|      | 1.  | Agenda Item: Anzalduas Southbound Traffic Count by Category - October 2021.                                                                                             |
|      | 2.  | Party Making Request: Juan Olaguibel, Superintendent of Bridges                                                                                                         |
|      | 3.  | Nature of Request: (Brief Overview) Attachments: X Yes No                                                                                                               |
|      |     |                                                                                                                                                                         |
|      | 4.  | Policy Implication:                                                                                                                                                     |
|      | 5.  | Budgeted: Yes No N/A                                                                                                                                                    |
|      |     | Bid Amount: Budgeted Amount: Under Budget: Over Budget: Amount Remaining:                                                                                               |
|      |     | If over budget how will it be paid for:                                                                                                                                 |
|      | 6.  | Alternate option/costs:                                                                                                                                                 |
|      | 7.  | Routing:                                                                                                                                                                |
|      |     | NAME/TITLE         INITIAL         DATE         CONCURRENCE           a)         Yes         No           b)         Yes         No           c)         Yes         No |
|      | 8.  | Staff's Recommendation: Report Only                                                                                                                                     |
|      |     | Advisory Board: Approved Disapproved None                                                                                                                               |
|      |     | City Attorney: Approved Disapproved None                                                                                                                                |
|      |     | Manager's Recommendation: Approved Disapproved None                                                                                                                     |

#### SOUTHBOUND TRAFFIC COUNT BY CATEGORY

#### **Anzalduas Bridge Crossing**

| Month        |                |         |         |         |         |         |         |         |          |         |           |         |
|--------------|----------------|---------|---------|---------|---------|---------|---------|---------|----------|---------|-----------|---------|
| - 10 m       | <b>EMPTIES</b> |         | % VAR   | CARS    |         | % VAR   | BUSES 8 | OTHERS  | % VAR.   | Maquila | Employees | % VAR.  |
|              | FY 2021        | FY 2022 |         | FY 2021 | FY 2022 | (21)    | FY 2021 | FY 2022 |          | FY 2021 | FY 2022   |         |
| OCTOBER 2021 | 1,675          | 2,565   | 53%     | 53,379  | 67,881  | 27%     | 86      | 134     | 56%      | 1,216   | 1,336     | 10%     |
| NOVEMBER     | 0              | 0       | #DIV/0! | 0       | 0       | #DIV/0! | 0       | 0       | #DIV/0!  | 0       | 0         | #DIV/0! |
| DECEMBER     | 0              | 0       | #DIV/0! | 0       | 0       | #DIV/0! | 0       | 0       | #DIV/0!  | 0       | 0         | #DIV/0! |
| JANUARY 2022 | 0              | 0       | #DIV/0! | 0       | 0       | #DIV/0! | 0       | 0       | #DIV/0!  | 0       | 0         | #DIV/0! |
| FEBRUARY     | 0              | 0       | #DIV/0! | 0       | 0       | #DIV/0! | 0       | 0       | #DIV/0!  | 0       | 0         | #DIV/0! |
| MARCH        | 0              | 0       | #DIV/0! | 0       | 0       | #DIV/0! | 0       | 0       | #DIV/0!  | 0       | 0         | #DIV/0! |
| APRIL        | 0              | 0       | #DIV/0! | 0       | 0       | #DIV/0! | 0       | 0       | #DIV/0!  | ^ 0     | • 0       | #DIV/0! |
| MAY          | 0              | 0       | #DIV/0! | 0       | 0       | #DIV/0! | 0       | 10      | #DIV/0!  | 0       | 0         | #DIV/0! |
| JUNE         | 0              | 0       | #DIV/0! | 0       | 0       | #DIV/0! | 0       | 0       | #DIV/0!  | 0       | 0         | #DIV/0! |
| JULY         | 0              | 0       | #DIV/0! | 0       | 0       | #DIV/0! | 0       | 0       | #DIV/0!  | 0       | 0         | #DIV/0! |
| AUGUST       | 0              | 0       | #DIV/0! | 0       | 0       | #DIV/0! | 0       | 0       | #DIV/0!  | 0       | 0         | #DIV/0! |
| SEPTEMBER    | 0              | 0       | #DIV/0! | 0       | 0       | #DIV/0! | 0       | 0       | #DIV/0!  | 0       | 0         | #DIV/0! |
|              | =======        | ======= | =====   | ======= |         | =====   |         |         | ======== | ======  |           | ======  |
| TOTALS       | 1,675          | 2,565   | 53%     | 53,379  | 67,881  | 27%     | 86      | 134     | 56%      | 1,216   | 1,336     | 10%     |