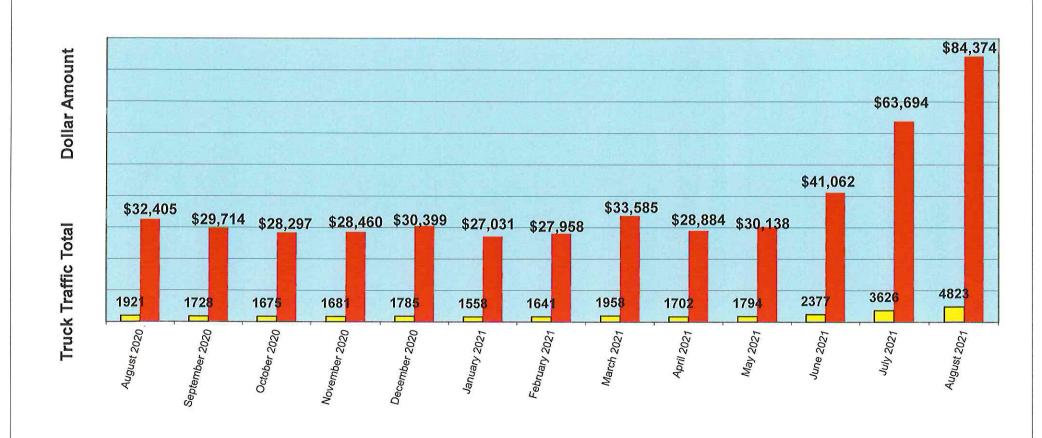

### **Anzalduas Commercial Traffic**

| UTILIT | COMMISSION AGENDA ITEM  LITY BOARD DATE SUBMITTED  ALDUAS BRIDGE X MEETING DATE | <u>3</u><br>09/07/21<br>09/13/21 |
|--------|---------------------------------------------------------------------------------|----------------------------------|
| 1.     | 1. Agenda Item: Anzalduas Southbound Traffic Count by Category – Augus          | <u>t 2021.</u>                   |
| 2.     | 2. Party Making Request: Juan Olaguibel, Superintendent of Bridges              |                                  |
| 3.     | 3. Nature of Request: (Brief Overview) Attachments: X Yes _ No                  |                                  |
| 4.     | 4. Policy Implication:                                                          | _                                |
| 5.     | 5. Budgeted:Yes No N/A                                                          |                                  |
|        | Bid Amount: Budgeted Amount:<br>Under Budget: Over Budget:<br>Amount Remaining: | _                                |
|        | If over budget how will it be paid for:                                         | <del>-</del>                     |
| 6.     | 6. Alternate option/costs:                                                      |                                  |
| 7.     | 7. Routing:                                                                     |                                  |
|        | a)Yes<br>b)Yes                                                                  | NCURRENCE No No No               |
| 8.     | 3. Staff's Recommendation: Report Only                                          | -                                |
|        | Advisory Board: Approved Disapproved None                                       |                                  |
|        | City Attorney: Approved Disapproved None                                        |                                  |
|        | Manager's Recommendation: Approved Disapproved                                  | None                             |

#### SOUTHBOUND TRAFFIC COUNT BY CATEGORY