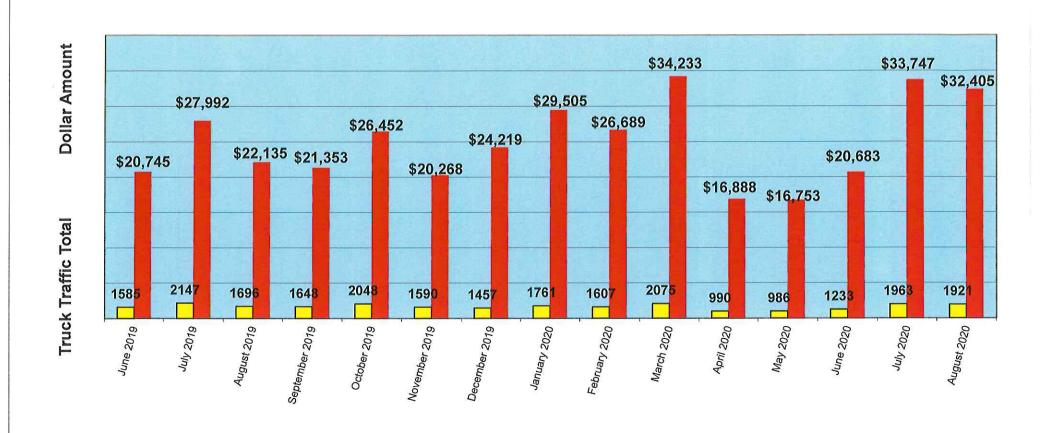

### Anzalduas Bridge Crossing

| Month        |         |          |         |         | 1       |         |         |         |          |         |           | ·                                                                                                                                                                                                                                                                                                                                                                                                                                                                                                                                                                                                                                                                                                                                                                                                                                                                                                                                                                                                                                                                                                                                                                                                                                                                                                                                                                                                                                                                                                                                                                                                                                                                                                                                                                                                                                                                                                                                                                                                                                                                                                                              |
|--------------|---------|----------|---------|---------|---------|---------|---------|---------|----------|---------|-----------|--------------------------------------------------------------------------------------------------------------------------------------------------------------------------------------------------------------------------------------------------------------------------------------------------------------------------------------------------------------------------------------------------------------------------------------------------------------------------------------------------------------------------------------------------------------------------------------------------------------------------------------------------------------------------------------------------------------------------------------------------------------------------------------------------------------------------------------------------------------------------------------------------------------------------------------------------------------------------------------------------------------------------------------------------------------------------------------------------------------------------------------------------------------------------------------------------------------------------------------------------------------------------------------------------------------------------------------------------------------------------------------------------------------------------------------------------------------------------------------------------------------------------------------------------------------------------------------------------------------------------------------------------------------------------------------------------------------------------------------------------------------------------------------------------------------------------------------------------------------------------------------------------------------------------------------------------------------------------------------------------------------------------------------------------------------------------------------------------------------------------------|
|              | EMPTIES |          | % VAR   | CARS    |         | % VAR   | BUSES & | OTHERS  | % VAR.   | Maquila | Employees | COLUMN CO |
|              | FY 2019 | FY 2020  |         | FY 2019 | FY 2020 |         | FY 2019 | FY 2020 |          | FY 2019 | FY 2020   |                                                                                                                                                                                                                                                                                                                                                                                                                                                                                                                                                                                                                                                                                                                                                                                                                                                                                                                                                                                                                                                                                                                                                                                                                                                                                                                                                                                                                                                                                                                                                                                                                                                                                                                                                                                                                                                                                                                                                                                                                                                                                                                                |
| OCTOBER 2019 | 2,937   | 2,048    | -30%    | 73,628  | 77,851  | 6%      | 95      | 104     | 9%       | 2,220   | 1,994     | -10%                                                                                                                                                                                                                                                                                                                                                                                                                                                                                                                                                                                                                                                                                                                                                                                                                                                                                                                                                                                                                                                                                                                                                                                                                                                                                                                                                                                                                                                                                                                                                                                                                                                                                                                                                                                                                                                                                                                                                                                                                                                                                                                           |
| NOVEMBER     | 2,033   | 1,590    | -22%    | 79,484  | 87,660  | 10%     | 168     | 218     | 30%      | 1,813   | 1,561     | -14%                                                                                                                                                                                                                                                                                                                                                                                                                                                                                                                                                                                                                                                                                                                                                                                                                                                                                                                                                                                                                                                                                                                                                                                                                                                                                                                                                                                                                                                                                                                                                                                                                                                                                                                                                                                                                                                                                                                                                                                                                                                                                                                           |
| DECEMBER     | 1,445   | 1,457    | 1%      | 93,316  | 97,185  | 4%      | 131     | 127     | -3%      | 1,523   | 1,334     | -12%                                                                                                                                                                                                                                                                                                                                                                                                                                                                                                                                                                                                                                                                                                                                                                                                                                                                                                                                                                                                                                                                                                                                                                                                                                                                                                                                                                                                                                                                                                                                                                                                                                                                                                                                                                                                                                                                                                                                                                                                                                                                                                                           |
| JANUARY      | 1,538   | 1,761    | 14%     | 76,659  | 78,387  | 2%      | 166     | 161     | -3%      | 2,023   | 1,826     | -10%                                                                                                                                                                                                                                                                                                                                                                                                                                                                                                                                                                                                                                                                                                                                                                                                                                                                                                                                                                                                                                                                                                                                                                                                                                                                                                                                                                                                                                                                                                                                                                                                                                                                                                                                                                                                                                                                                                                                                                                                                                                                                                                           |
| FEBRUARY     | 1,645   | 1,607    | -2%     | 71,893  | 74,001  | 3%*     | 136     | 99      | -27%     | 1,943   | 1,770     | -9%                                                                                                                                                                                                                                                                                                                                                                                                                                                                                                                                                                                                                                                                                                                                                                                                                                                                                                                                                                                                                                                                                                                                                                                                                                                                                                                                                                                                                                                                                                                                                                                                                                                                                                                                                                                                                                                                                                                                                                                                                                                                                                                            |
| MARCH        | 1,609   | 2,075    | 29%     | 83,299  | 58,444  | -30%    | 144     | 72      | -50%     | 2,006   | 1,461     | -27%                                                                                                                                                                                                                                                                                                                                                                                                                                                                                                                                                                                                                                                                                                                                                                                                                                                                                                                                                                                                                                                                                                                                                                                                                                                                                                                                                                                                                                                                                                                                                                                                                                                                                                                                                                                                                                                                                                                                                                                                                                                                                                                           |
| APRIL        | 1,613   | 990      | -39%    | 75,218  | 22,439  | -70%    | 106     | 45      | -58%     | 1,750   | * 876     | -50%                                                                                                                                                                                                                                                                                                                                                                                                                                                                                                                                                                                                                                                                                                                                                                                                                                                                                                                                                                                                                                                                                                                                                                                                                                                                                                                                                                                                                                                                                                                                                                                                                                                                                                                                                                                                                                                                                                                                                                                                                                                                                                                           |
| May          | 1,571   | 986      | -37%    | 77,096  | 37,441  | -51%    | 99      | 66      | -33%     | 1,883   | 944       | -50%                                                                                                                                                                                                                                                                                                                                                                                                                                                                                                                                                                                                                                                                                                                                                                                                                                                                                                                                                                                                                                                                                                                                                                                                                                                                                                                                                                                                                                                                                                                                                                                                                                                                                                                                                                                                                                                                                                                                                                                                                                                                                                                           |
| June         | 1,585   | 1,233    | -22%    | 76,734  | 39,725  | -48%    | 102     | 75      | -26%     | 1,679   | 1,066     | -37%                                                                                                                                                                                                                                                                                                                                                                                                                                                                                                                                                                                                                                                                                                                                                                                                                                                                                                                                                                                                                                                                                                                                                                                                                                                                                                                                                                                                                                                                                                                                                                                                                                                                                                                                                                                                                                                                                                                                                                                                                                                                                                                           |
| July         | 2,147   | 1,963    | -9%     | 80,059  | 40,812  | -49%    | 83      | 77      | -7%      | 1,722   | 981       | -43%                                                                                                                                                                                                                                                                                                                                                                                                                                                                                                                                                                                                                                                                                                                                                                                                                                                                                                                                                                                                                                                                                                                                                                                                                                                                                                                                                                                                                                                                                                                                                                                                                                                                                                                                                                                                                                                                                                                                                                                                                                                                                                                           |
| August       | 1,696   | 1,921    | 13%     | 80,897  | 46,472  | -43%    | 96      | 80      | -17%     | 1,823   | 1,088     | -40%                                                                                                                                                                                                                                                                                                                                                                                                                                                                                                                                                                                                                                                                                                                                                                                                                                                                                                                                                                                                                                                                                                                                                                                                                                                                                                                                                                                                                                                                                                                                                                                                                                                                                                                                                                                                                                                                                                                                                                                                                                                                                                                           |
| September    | 0       | 0        | #DIV/0! | 0       | 0       | #DIV/0! | 0       | 0       | #DIV/0!  | 0       | 0         | #DIV/0!                                                                                                                                                                                                                                                                                                                                                                                                                                                                                                                                                                                                                                                                                                                                                                                                                                                                                                                                                                                                                                                                                                                                                                                                                                                                                                                                                                                                                                                                                                                                                                                                                                                                                                                                                                                                                                                                                                                                                                                                                                                                                                                        |
|              | ======= | ======== | =====   | ======= |         | =====   | ======= |         | ======== | ======  |           |                                                                                                                                                                                                                                                                                                                                                                                                                                                                                                                                                                                                                                                                                                                                                                                                                                                                                                                                                                                                                                                                                                                                                                                                                                                                                                                                                                                                                                                                                                                                                                                                                                                                                                                                                                                                                                                                                                                                                                                                                                                                                                                                |
| TOTALS       | 19,819  | 17,631   | -11%    | 868,283 | 660,417 | -24%    | 1,326   | 1,124   | -15%     | 20,385  | 14,901    | -27%                                                                                                                                                                                                                                                                                                                                                                                                                                                                                                                                                                                                                                                                                                                                                                                                                                                                                                                                                                                                                                                                                                                                                                                                                                                                                                                                                                                                                                                                                                                                                                                                                                                                                                                                                                                                                                                                                                                                                                                                                                                                                                                           |