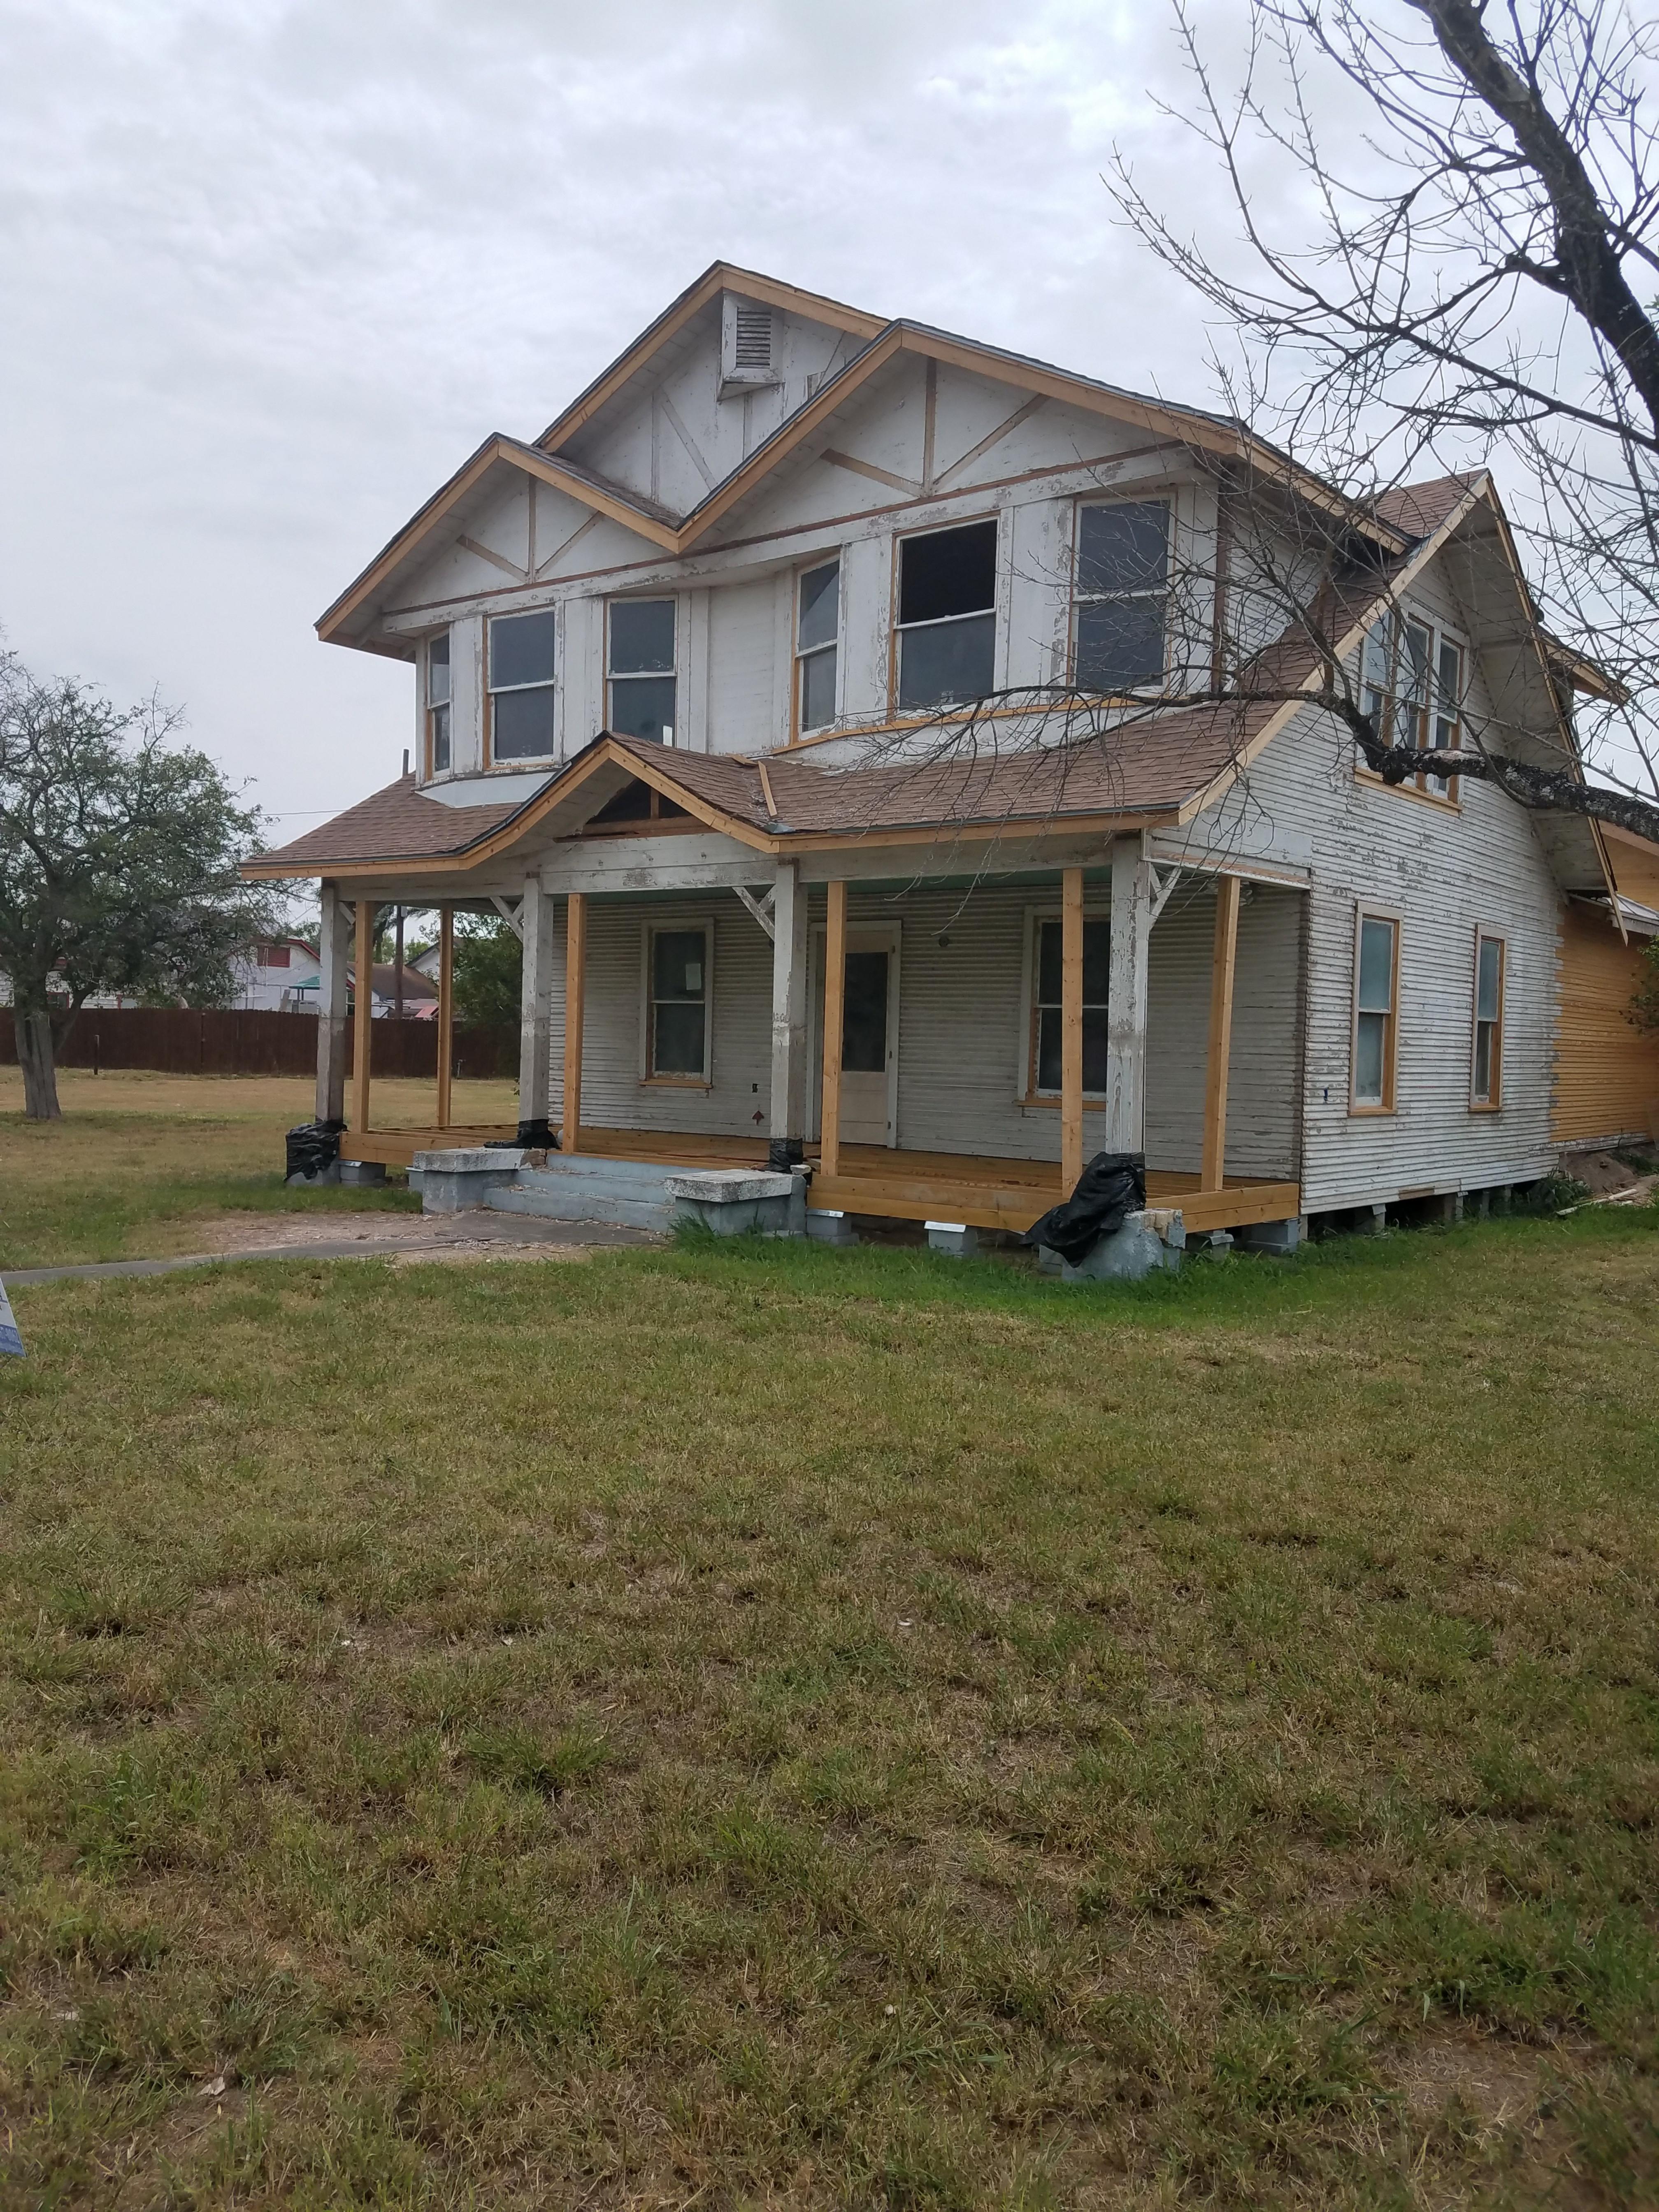

ANALYSIS: The property, also known as the Old Theodore Roosevelt Elementary School Building, was designated as a City Landmark on June 8<sup>th</sup>, 2009. Constructed in 1921, Roosevelt Elementary served the residents of McAllen's Mexican Ward. The buildings on the property were built in the Mission Revival style and the school annex, built separately in 1927, contains Aztec ornamentation on all facades except the South side facing Houston Ave. Having been built in the 1920s, the school was constructed with materials containing asbestos; this increases the cost to rehabilitate or reuse the buildings considerably. For governmental organizations with limited budgets like the McAllen Independent School District and the McAllen Housing Authority (MHA), said cost increases make most improvements unfeasible. Visual inspection showed the buildings also appear to have some exterior damage with cracks on walls, windows being boarded up with plywood instead of glass, and damage to the Aztec façade decorations.