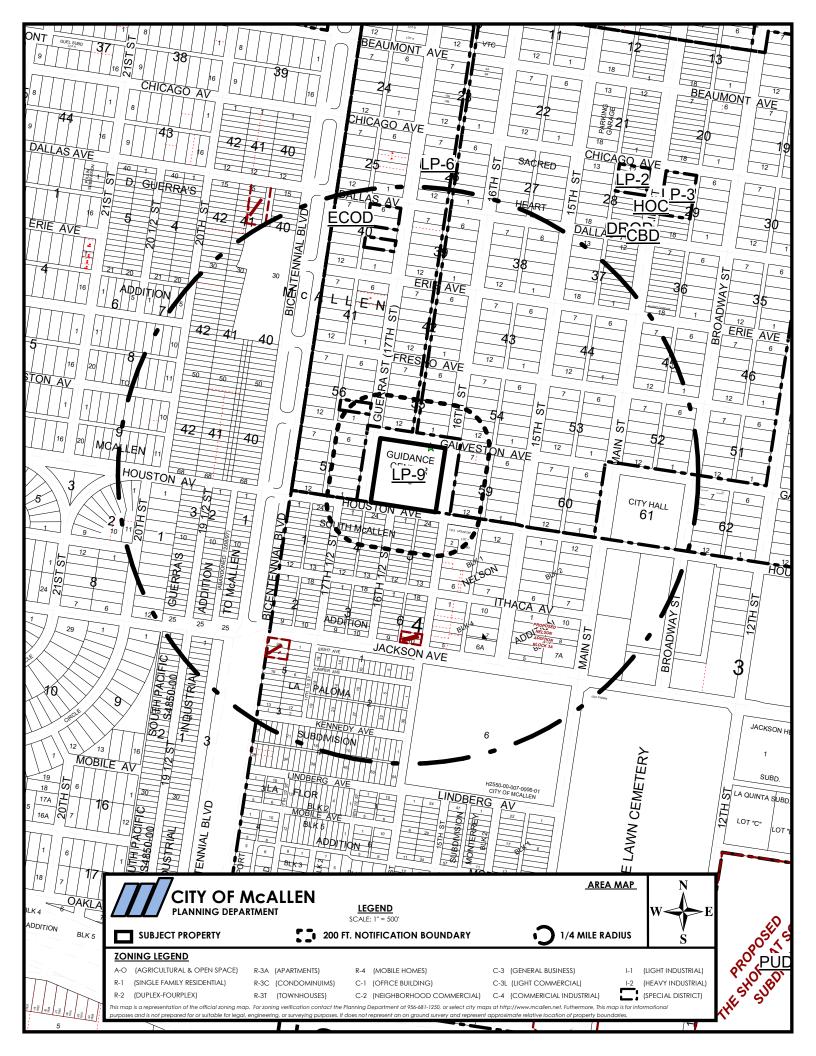

**BACKGROUND:** The property is located on Galveston Avenue between S. 16<sup>th</sup> St. and S. 17<sup>th</sup> St. It has approximately 290 feet of frontage on Galveston and Houston Avenues as well as approximately 290 feet of frontage on S. 16<sup>th</sup> and S. 17<sup>th</sup>. In total, the lot size measures 84,000 sq. ft.

**PROPOSAL**: The application is proposing the removal of buildings in a designated City Landmark property. The removal of said buildings will be for the purpose of the McAllen Housing Authority's construction of affordable housing for senior citizens.

ANALYSIS: The property, also known as the Old Theodore Roosevelt Elementary School Building, was designated as a City Landmark on June 8<sup>th</sup>, 2009. Constructed in 1921, Roosevelt Elementary served the residents of McAllen's Mexican Ward. The buildings on the property were built in the Mission Revival style and the school annex, built separately in 1927, contains Aztec ornamentation on all facades except the South side facing Houston Ave. Having been built in the 1920s, the school was constructed with materials containing asbestos; this increases the cost to rehabilitate or reuse the buildings considerably. For governmental organizations with limited budgets like the McAllen Independent School District and the McAllen Housing Authority (MHA), said cost increases make most improvements unfeasible. Visual inspection showed the buildings also appear to have some exterior damage with cracks on walls, windows being boarded up with plywood instead of glass, and damage to the Aztec façade decorations.

MHA has submitted a concept plan to the Planning Department for a 96-unit facility on the property. Likewise, MHA has agreed to keep the Aztec ornamentation for placement on the clubhouse's façade or elsewhere on the property as well as including photographs of the school and a commemorative plaque honoring the history of the school and its impact on the surrounding neighborhoods.