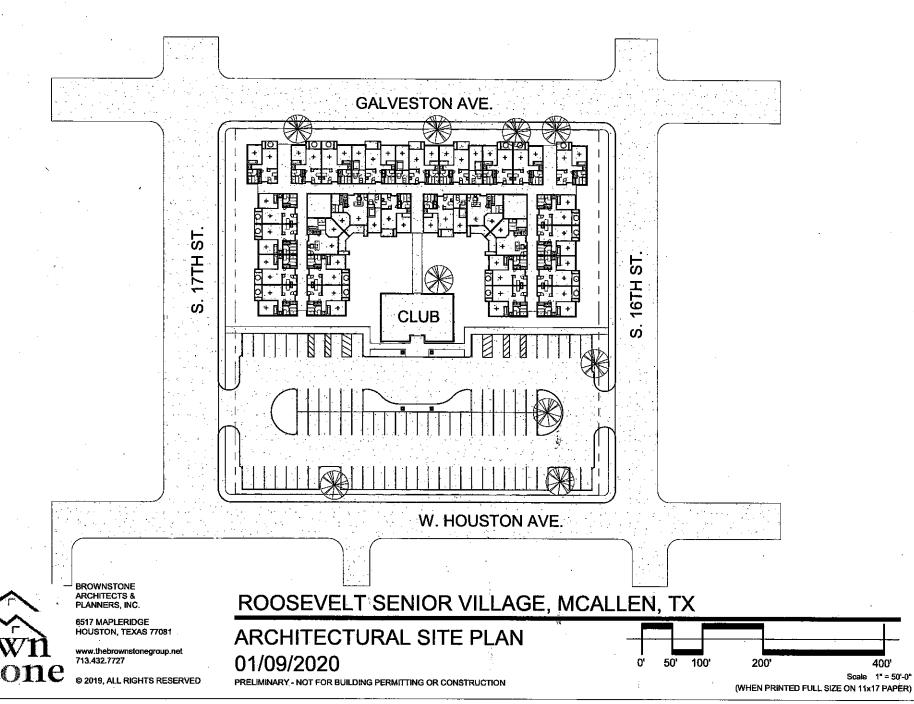

**BACKGROUND:** The property is located on Galveston Avenue between S. 16<sup>th</sup> St. and S. 17<sup>th</sup> St. It has approximately 290 feet of frontage on Galveston and Houston Avenues as well as approximately 290 feet of frontage on S. 16<sup>th</sup> and S. 17<sup>th</sup>. In total, the lot size measures 84,000 sq. ft.

**PROPOSAL**: The application is proposing the removal of buildings in a designated City Landmark property. The removal of said buildings will be for the purpose of the McAllen Housing Authority's construction of affordable housing for senior citizens.

MHA has submitted a concept plan to the Planning Department for a 96-unit facility on the property. Likewise, MHA has agreed to keep the Aztec ornamentation for placement on the clubhouse's façade or elsewhere on the property as well as including photographs of the school and a commemorative plaque honoring the history of the school and its impact on the surrounding neighborhoods.