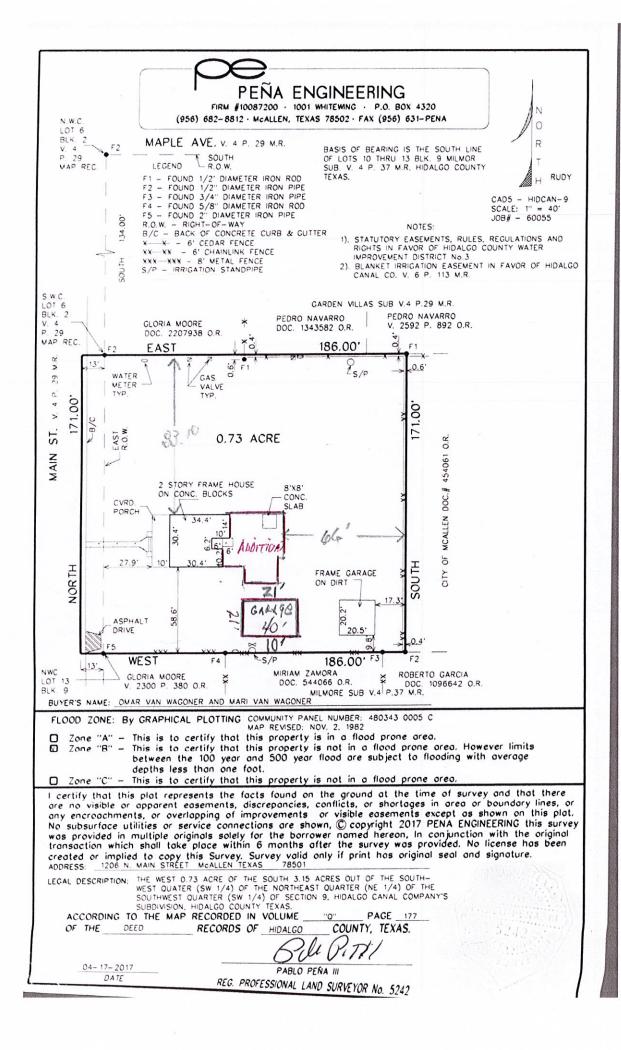

**BACKGROUND:** The property is located on Galveston Avenue between S. 16<sup>th</sup> St. and S. 17<sup>th</sup> St. It has approximately 290 feet of frontage on Galveston and Houston Avenues as well as approximately 290 feet of frontage on S. 16<sup>th</sup> and S. 17<sup>th</sup>. In total, the lot size measures 84,000 sq. ft.