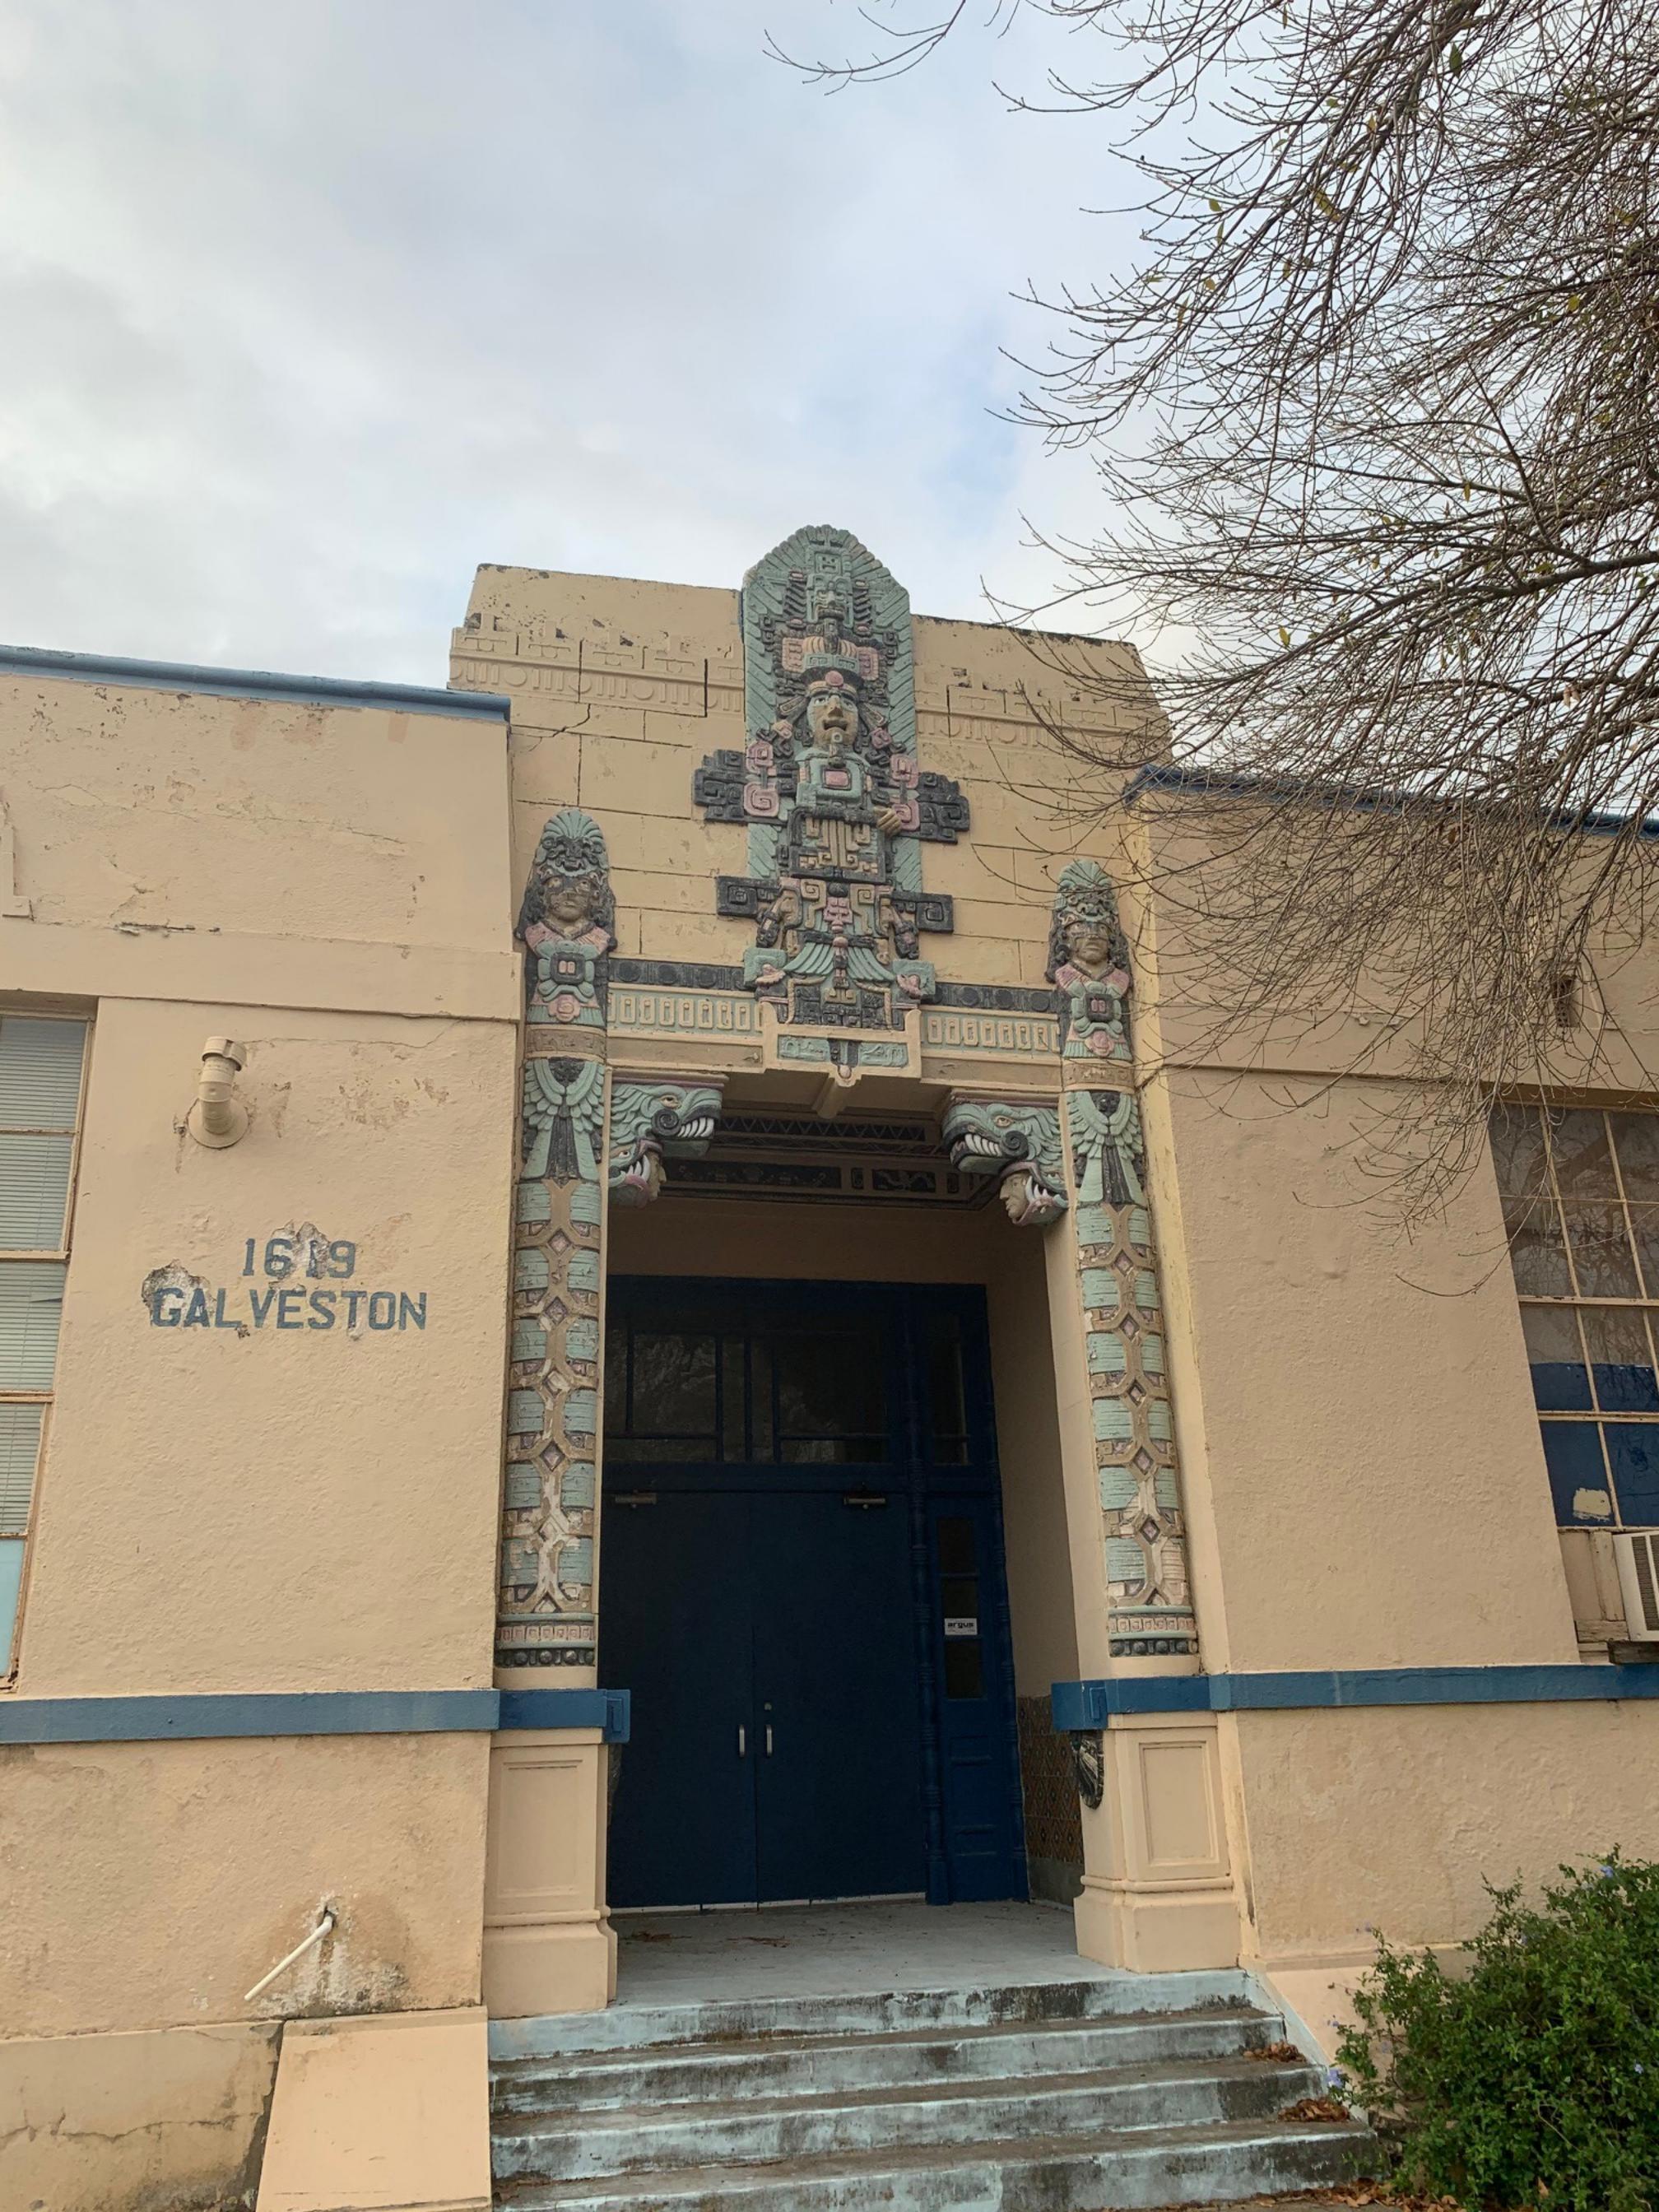

ANALYSIS: The property, also known as the Old Theodore Roosevelt Elementary School Building, was designated as a City Landmark on June 8<sup>th</sup>, 2009. Constructed in 1921, Roosevelt Elementary served the residents of McAllen's Mexican Ward. The buildings on the property were built in the Mission Revival style and the school annex, built separately in 1927, contains Aztec ornamentation on all facades except the South side facing Houston Ave. Having been built in the 1920s, the school was constructed with materials containing asbestos; this increases the cost to rehabilitate or reuse the buildings considerably. For governmental organizations with limited budgets like the McAllen Independent School District and the McAllen Housing Authority (MHA), said cost increases make most improvements unfeasible. Visual inspection showed the buildings also appear to have some exterior damage with cracks on walls, windows being boarded up with plywood instead of glass, and damage to the Aztec façade decorations.

MHA has submitted a concept plan to the Planning Department for a 96-unit facility on the property. Likewise, MHA has agreed to keep the Aztec ornamentation for placement on the clubhouse's façade or elsewhere on the property as well as including photographs of the school and a commemorative plaque honoring the history of the school and its impact on the surrounding neighborhoods.

**RECOMMENDATION:** City Landmark designations are meant to recognize properties with historic, architectural, or cultural importance. The Old Theodore Roosevelt Elementary School's purpose was to serve the students from the surrounding Mexican Ward. As such, it became a symbol of importance for the surrounding community. While the buildings do not have a distinctive architectural importance, the cultural and historic impact of the property on the surrounding neighborhoods is what merits the City Landmark designation the property received. The MHA has acknowledged the cultural and historic

importance of the property and has committed to honoring that significance by continuing to serve the surrounding neighborhoods through its proposed senior housing facility.

Staff recommends approval of the Certificate of Appropriateness with the condition the MHA reuses as much of the Aztec decorations within their new development and include historical photographs of the property within their lobby or clubhouse.