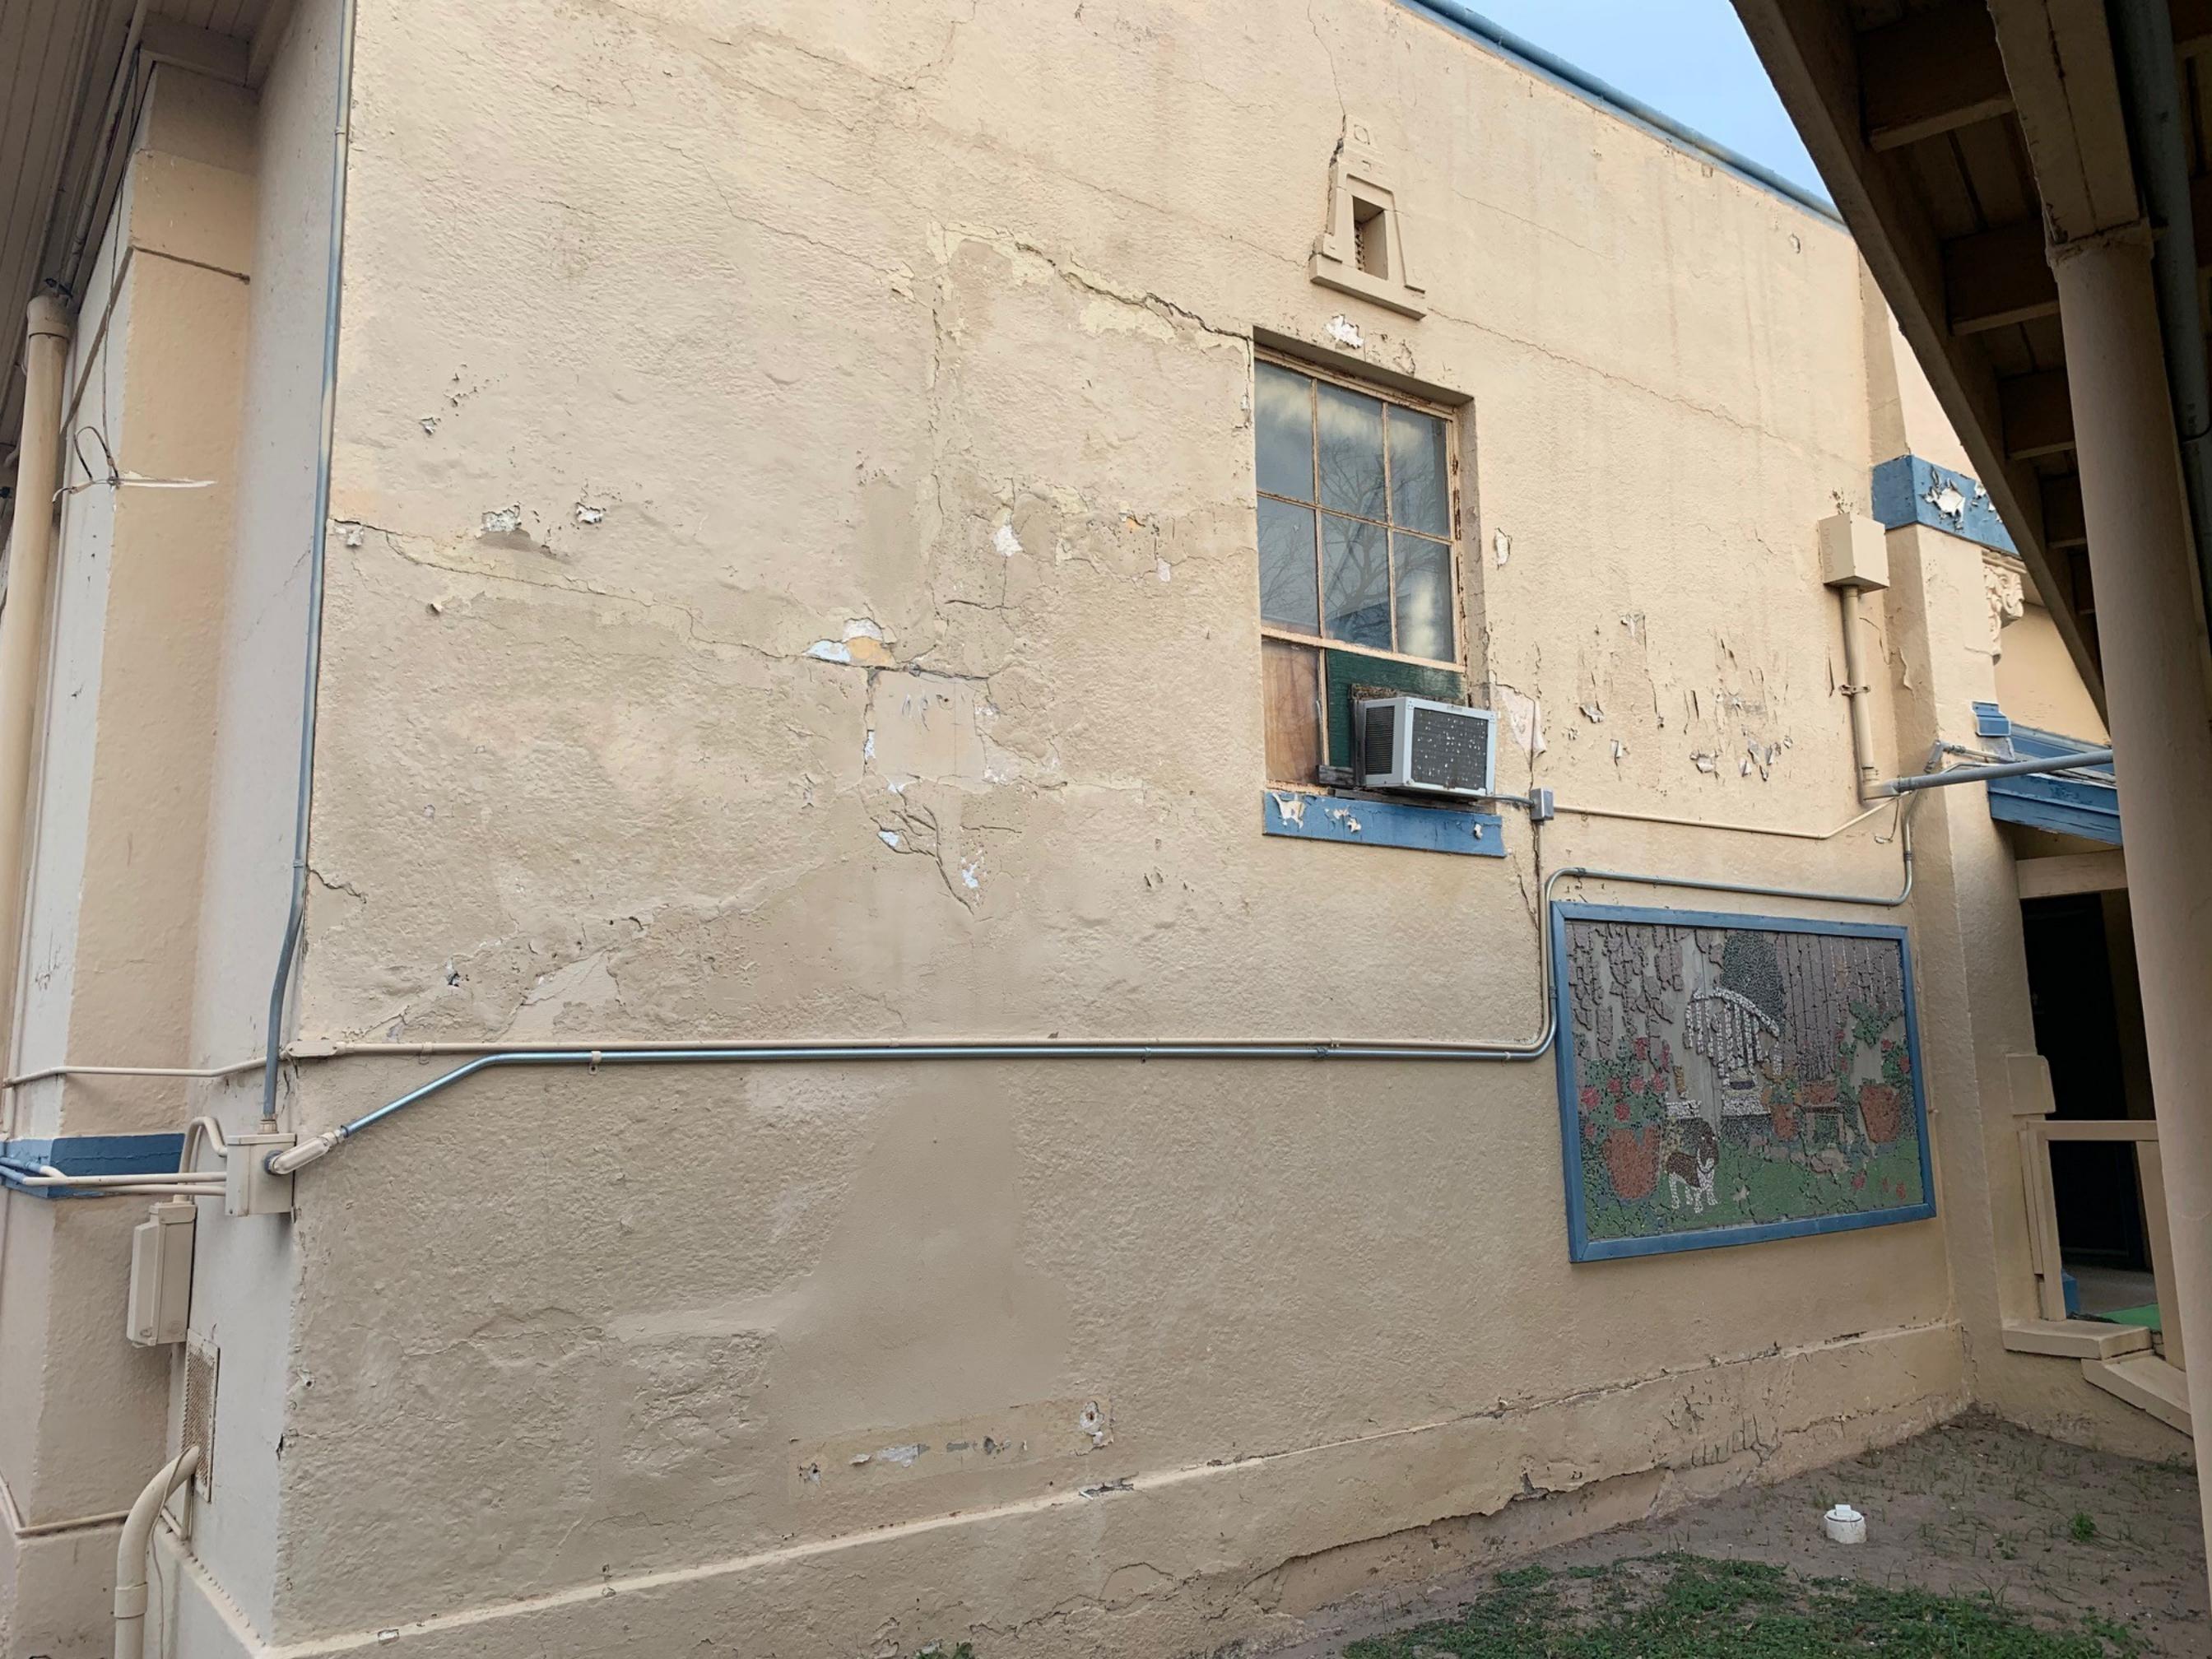

ANALYSIS: The property, also known as the Old Theodore Roosevelt Elementary School Building, was designated as a City Landmark on June 8<sup>th</sup>, 2009. Constructed in 1921, Roosevelt Elementary served the residents of McAllen's Mexican Ward. The buildings on the property were built in the Mission Revival style and the school annex, built separately in 1927, contains Aztec ornamentation on all facades except the South side facing Houston Ave. Having been built in the 1920s, the school was constructed with materials containing asbestos; this increases the cost to rehabilitate or reuse the buildings considerably. For governmental organizations with limited budgets like the McAllen Independent School District and the McAllen Housing Authority (MHA), said cost increases make most improvements unfeasible. Visual inspection showed the buildings also appear to have some exterior damage with cracks on walls, windows being boarded up with plywood instead of glass, and damage to the Aztec façade decorations.