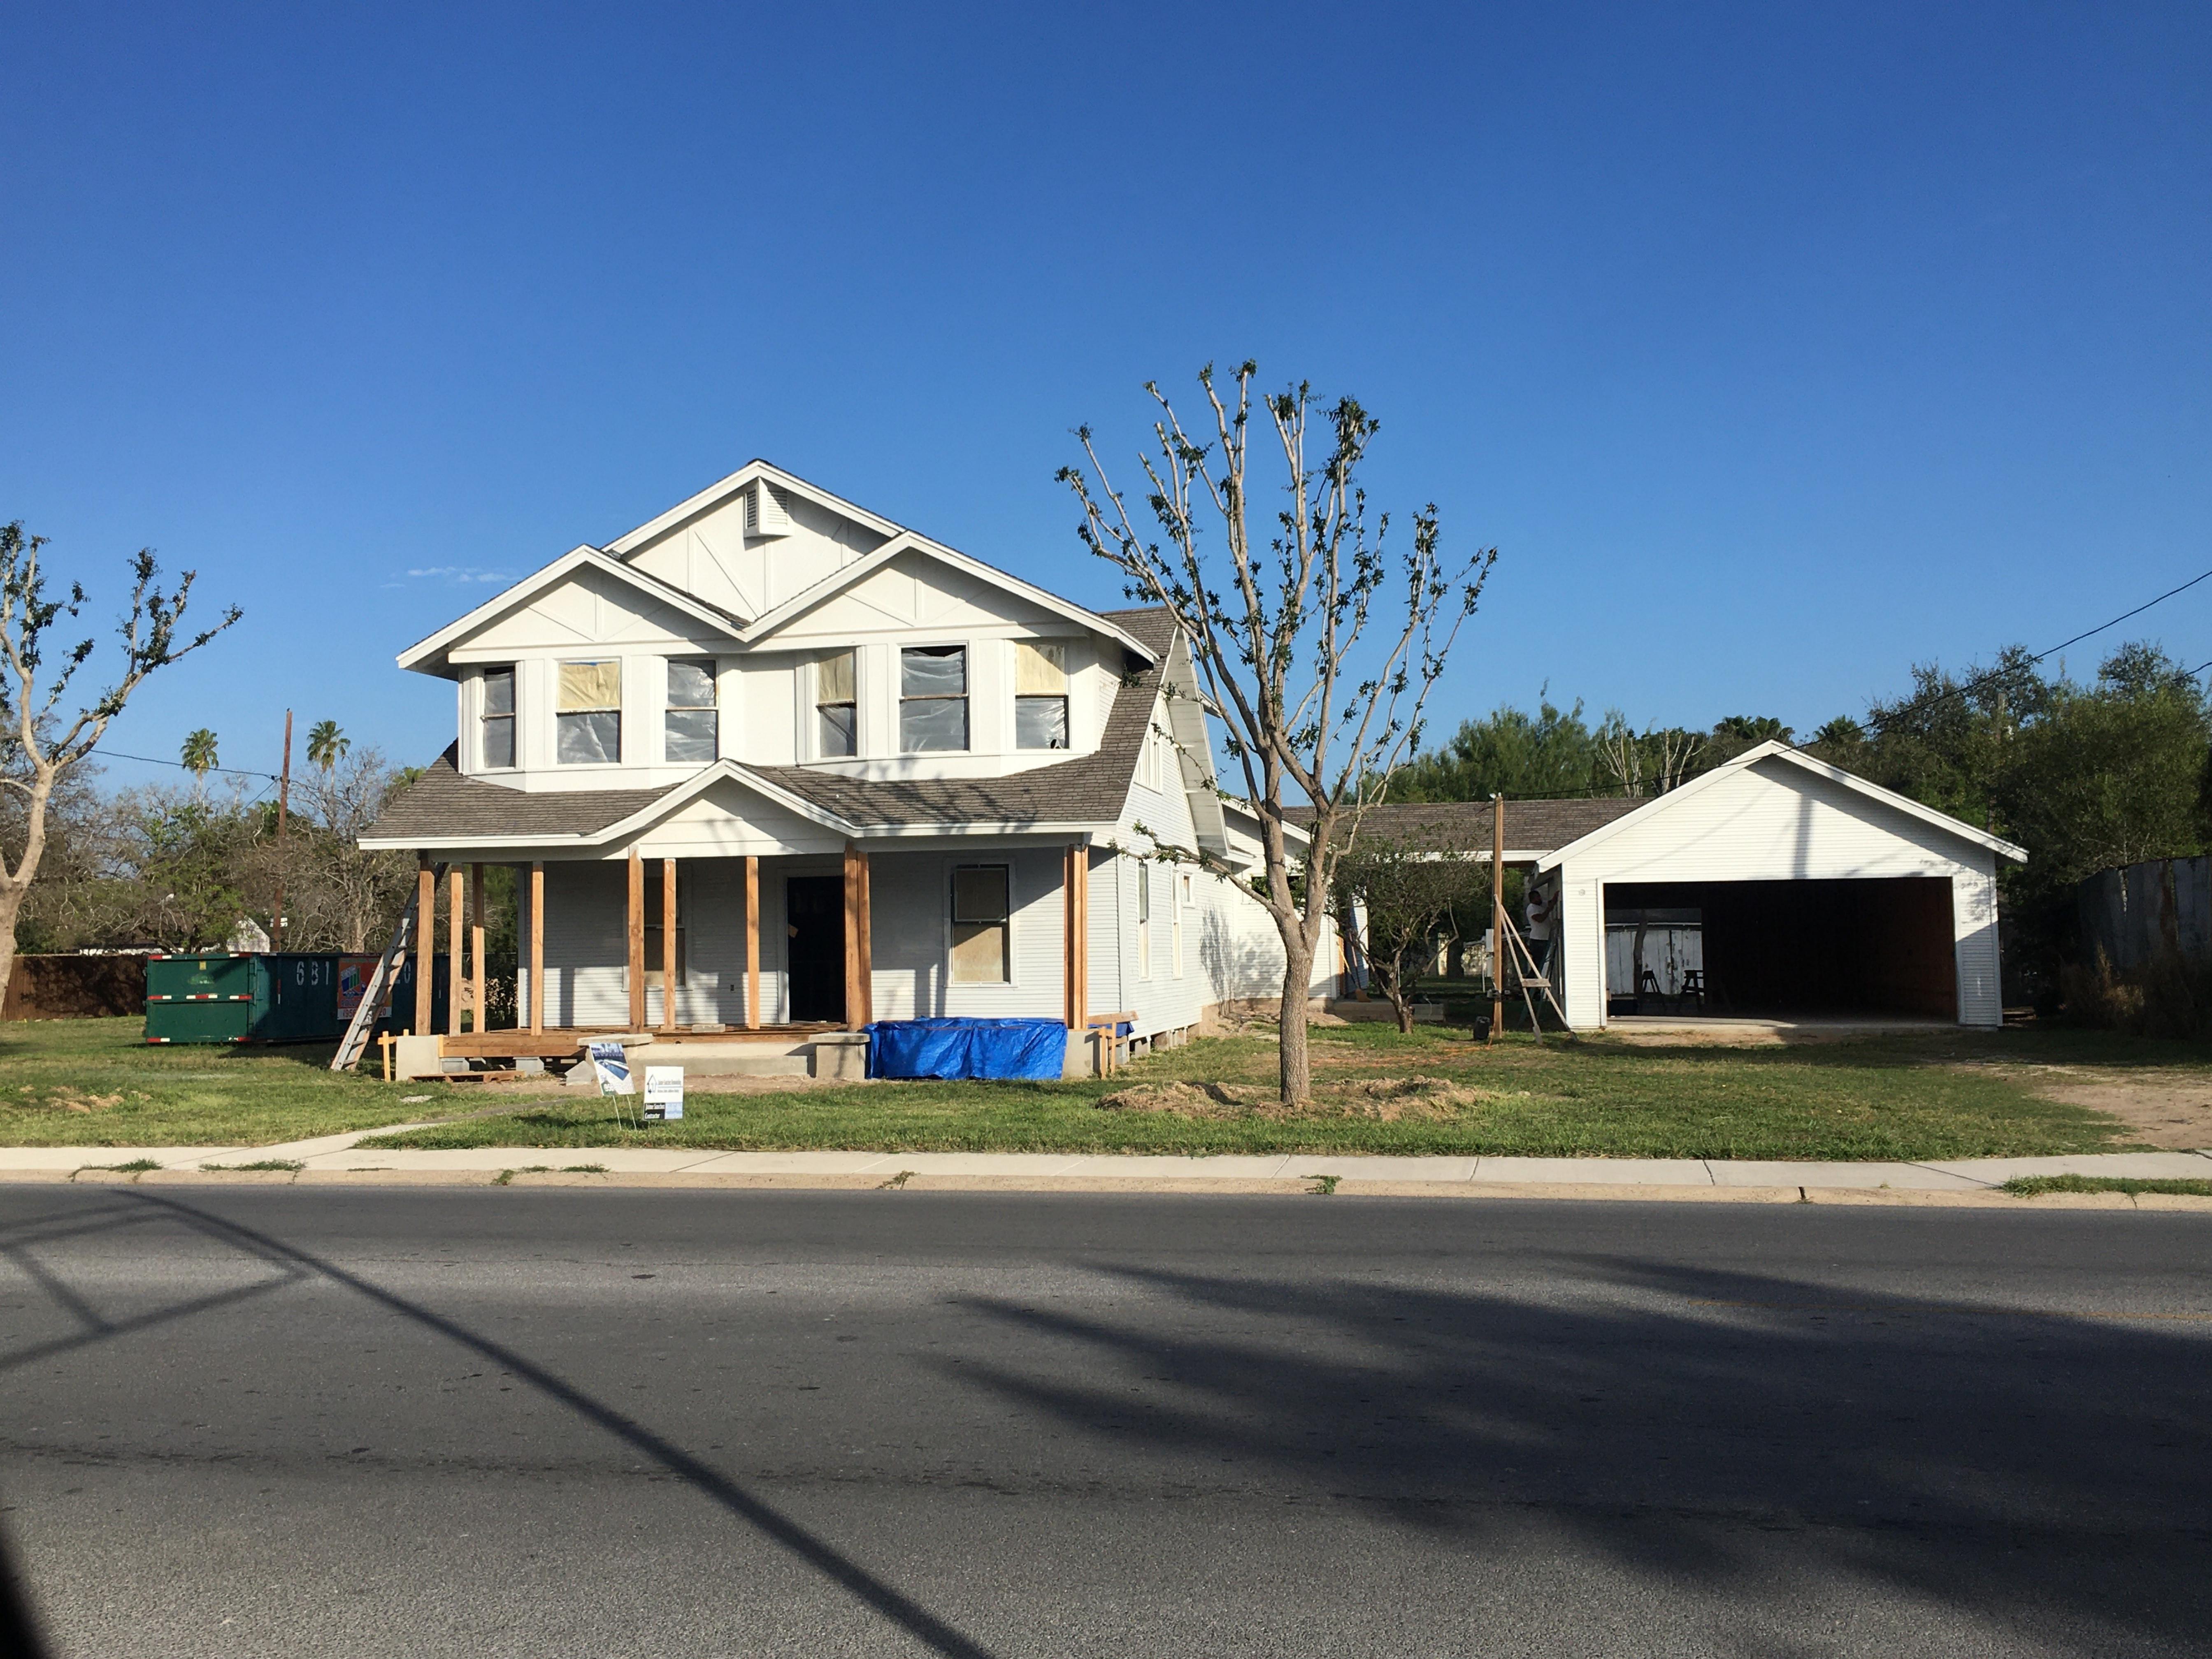

### **MEMO**

**TO:** Historic Preservation Council

**FROM:** Planning Staff

**DATE:** January 14, 2020

SUBJECT: CONSIDERATION OF CERTIFICATE OF APPROPRIATENESS FOR REMOVAL OF

AN EXISTING BUILDING AND TO ALLOW CONSTRUCTION OF A SENIOR HOUSING FACILITY AT BLOCK 58, MCALLEN ADDITION SUBDIVISION, HIDALGO COUNTY,

TEXAS; 1619 GALVESTON AVENUE (CLM2020-0001)

**GOAL:** A Certificate of Appropriateness is required for all proposed exterior alterations, new construction, and demolition within a local historic district. The goal of a Certificate of Appropriateness is to preserve historic, architectural, and cultural heritage by protecting character-defining features of the Las Palmas Historic District and designated City Landmarks.

**BACKGROUND:** The property is located on Galveston Avenue between S. 16<sup>th</sup> St. and S. 17<sup>th</sup> St. It has approximately 290 feet of frontage on Galveston and Houston Avenues as well as approximately 290 feet of frontage on S. 16<sup>th</sup> and S. 17<sup>th</sup>. In total, the lot size measures 84,000 sq. ft.

**PROPOSAL**: The application is proposing the removal of buildings in a designated City Landmark property. The removal of said buildings will be for the purpose of the McAllen Housing Authority's construction of affordable housing for senior citizens.