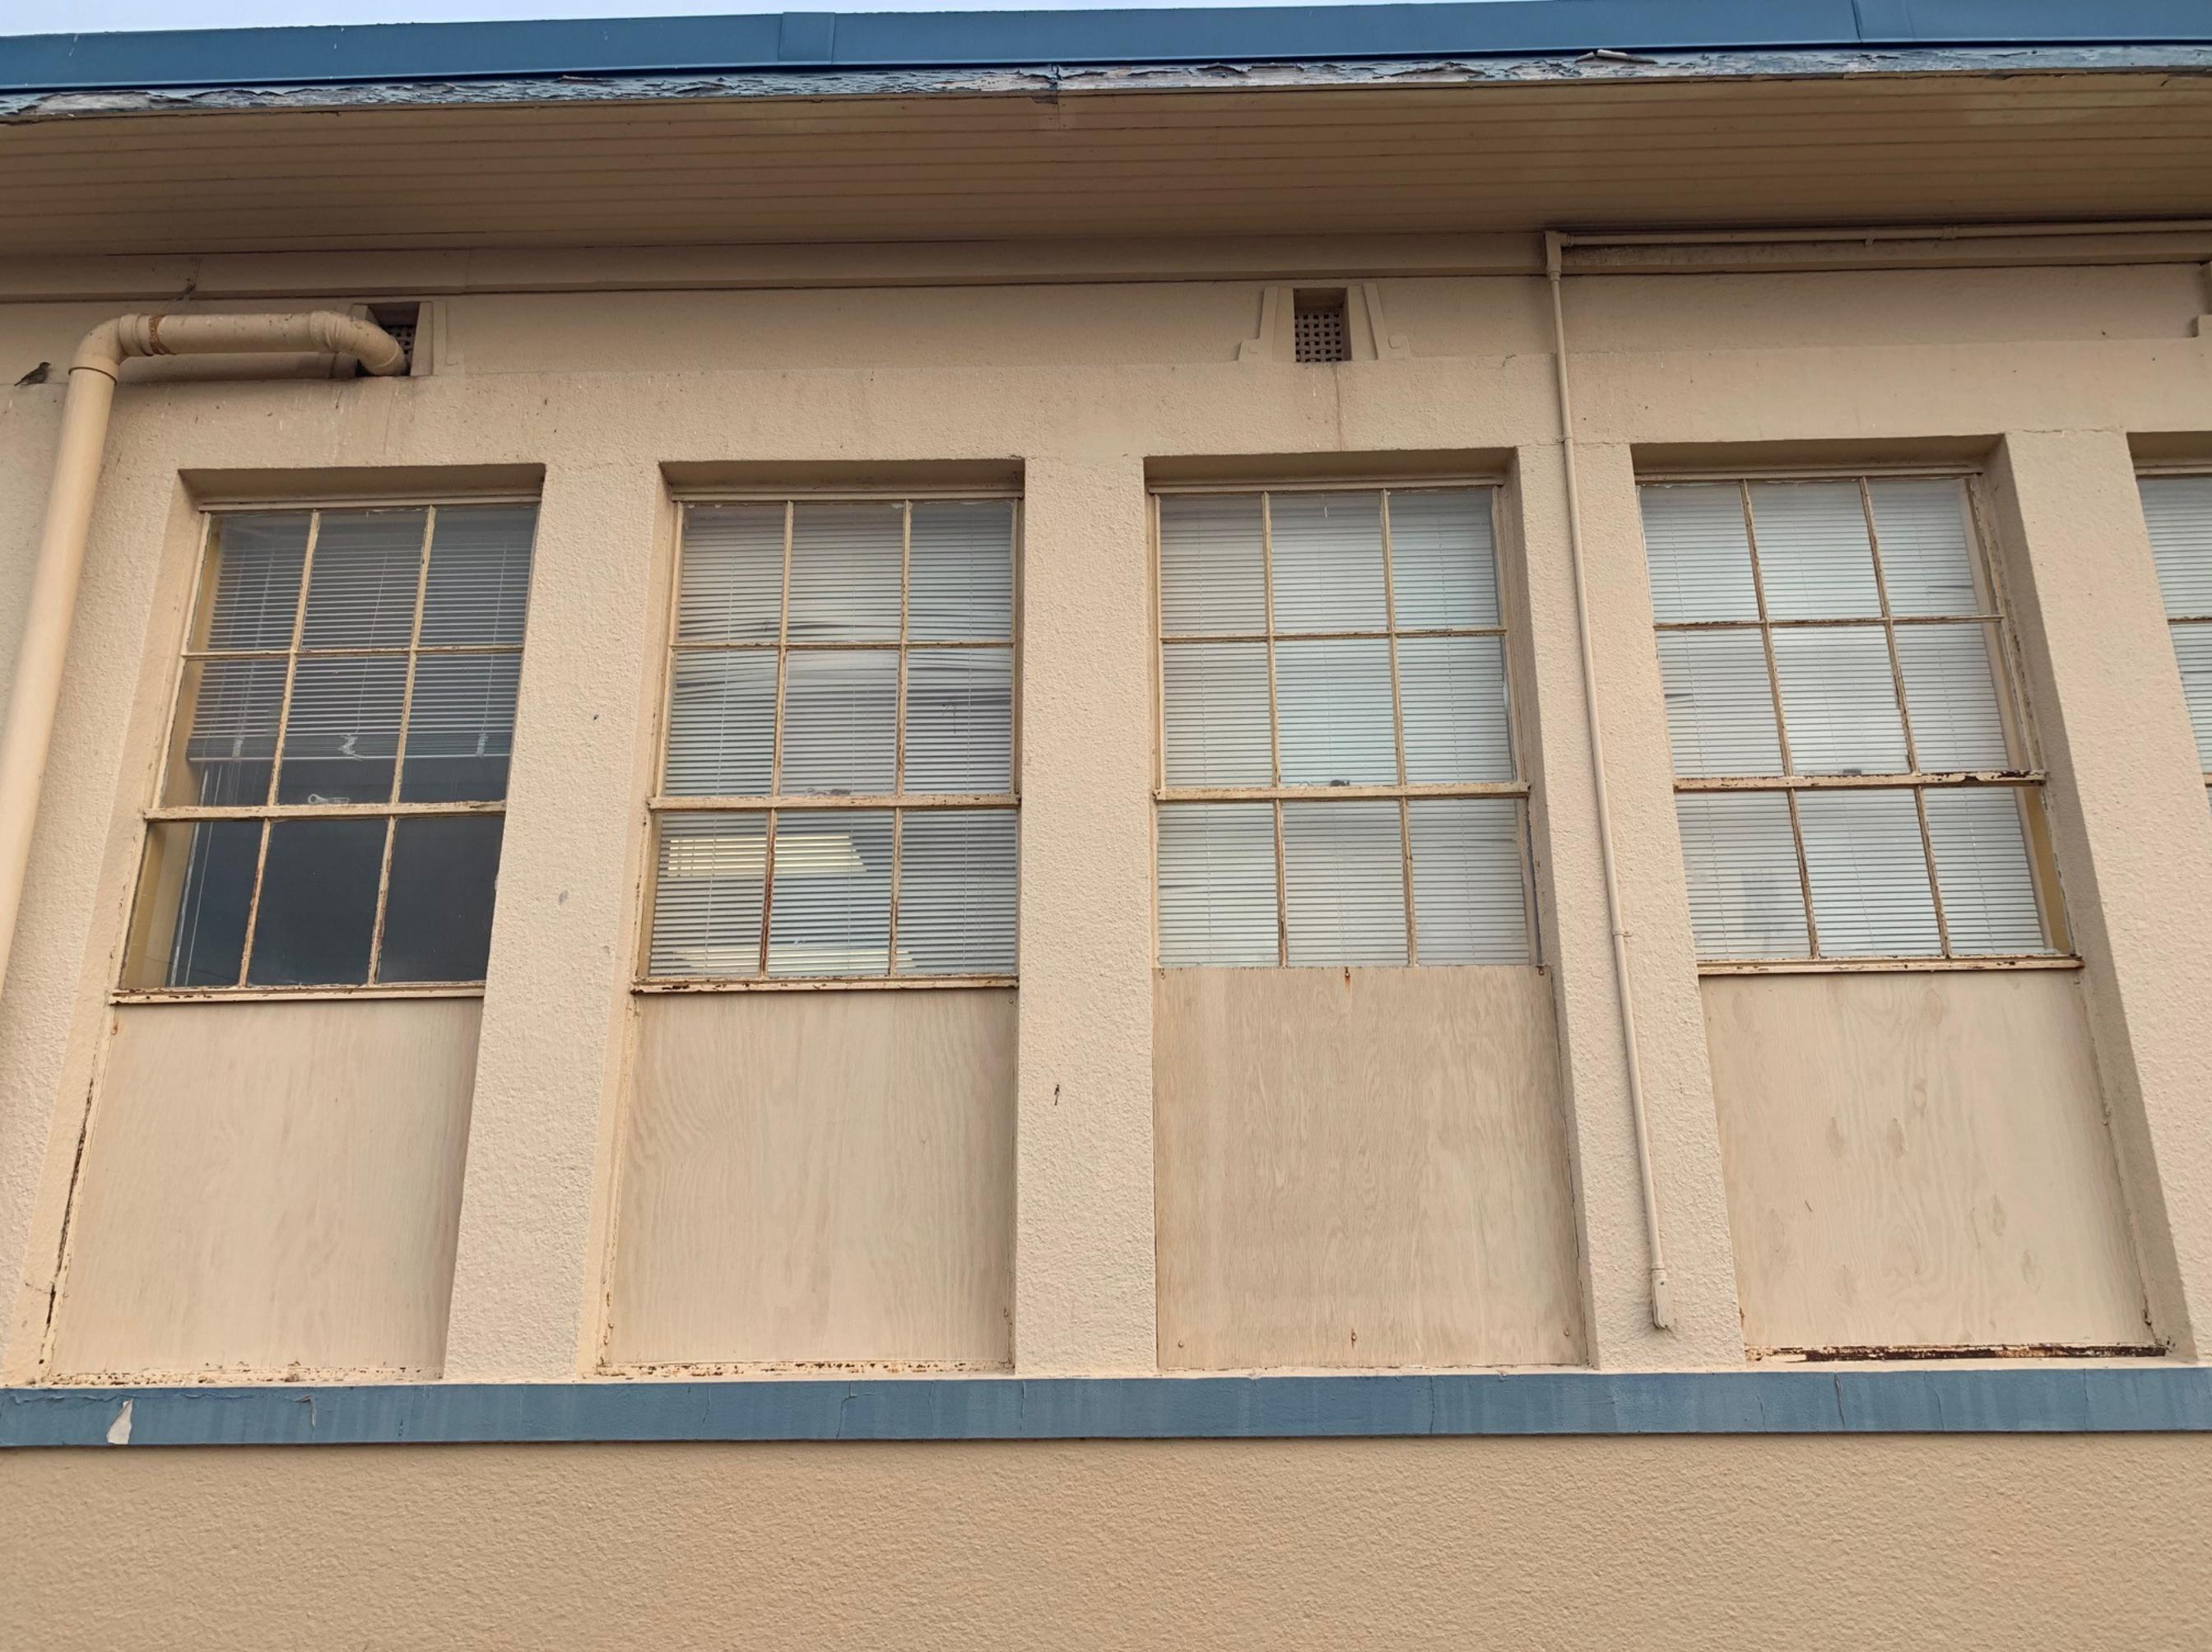

ANALYSIS: The property, also known as the Old Theodore Roosevelt Elementary School Building, was designated as a City Landmark on June 8<sup>th</sup>, 2009. Constructed in 1921, Roosevelt Elementary served the residents of McAllen's Mexican Ward. The buildings on the property were built in the Mission Revival style and the school annex, built separately in 1927, contains Aztec ornamentation on all facades except the South side facing Houston Ave. Having been built in the 1920s, the school was constructed with materials containing asbestos; this increases the cost to rehabilitate or reuse the buildings considerably. For governmental organizations with limited budgets like the McAllen Independent School District and the McAllen Housing Authority (MHA), said cost increases make most improvements unfeasible. Visual inspection showed the buildings also appear to have some exterior damage with cracks on walls, windows being boarded up with plywood instead of glass, and damage to the Aztec façade decorations.