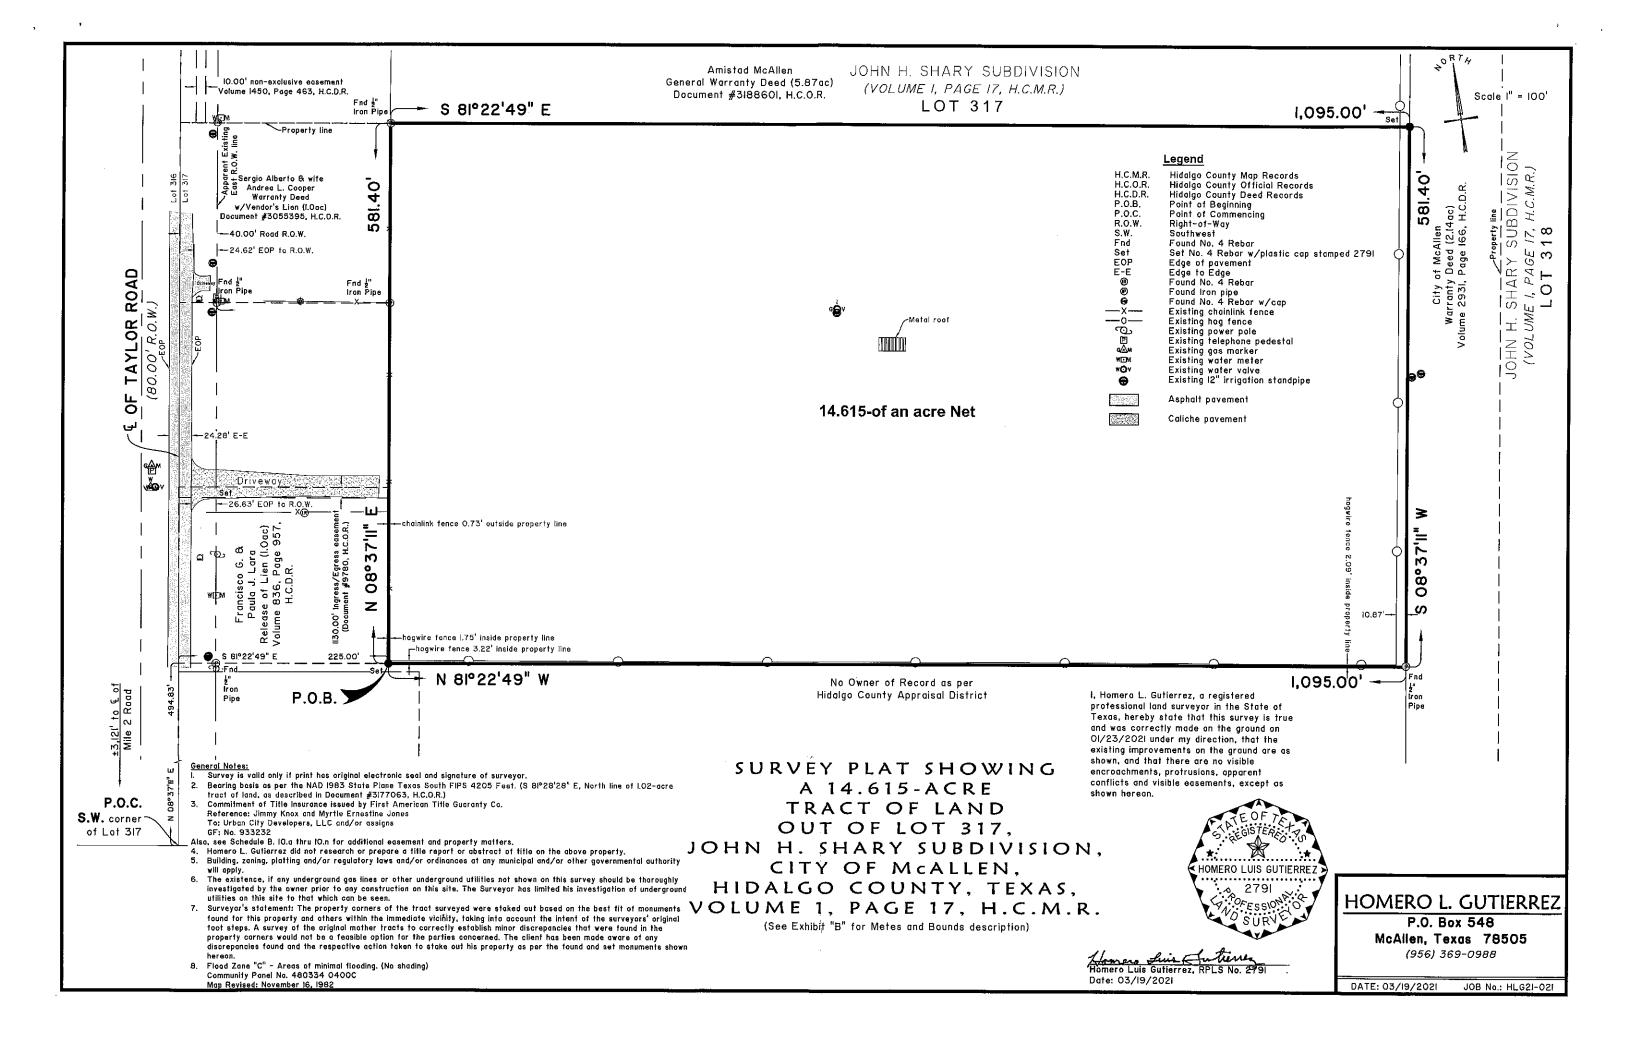

**b)** Taylor Creek Villages Subdivision; 4016 North Taylor Road- Jimmy and Myrtle Ernestine Jones **(SUB2021-0030)** (Preliminary) TE

Ms. Gonzalez stated that the property is located on N. Taylor Road: 80 ft. ROW with 52 ft. of paying and curb & gutter on both sides. Subdivision Ordinance: Show existing ROW on both sides of centerline and any dedication as needed to new property line. Money must be escrowed if improvements are not built prior to recording. Sec. 134-105. Interior streets: 60 ft. ROW Paving: 40 ft. curb & gutter on both sides. Label streets accordingly. Subdivision Ordinance: Sec. 134-105. N. 48th Street: 35 ft. ROW dedication required for 70 ft. ROW Paving: 44 ft. curb & gutter: both sides. Revise plat accordingly; finalize prior to final. Subdivision Ordinance: Sec. 134-105. 800 ft. Block Length. Subdivision Ordinance: Sec.134-118. 600 ft. Maximum Cul-de-Sac. Plat does not show length dimension, revise plat accordingly prior to final to determine if the street exceeds 600 ft. in length a variance letter may be required. ROW: 20 ft. Paving 16 ft. Alley/service drive easement required for commercial properties. Revise plat to accommodate service drive to accommodate front-end loader truck for waste collection purposes. Label dimensions. Subdivision Ordinance: Sec. 134-106. Front setbacks were 20 ft. or greater for easement or approved site plan. Revise plat as noted above. Zoning Ordinance: Sec. 138-356. Rear setbacks were 10 ft. or greater for easements or approved site plan. Revise plat as noted above. Zoning Ordinance: Sec.138-356. Side setbacks were 6 ft. or greater for easements, or approved site plan. Revise plat as noted above. Zoning Ordinance: Sec. 138-356. Side corner setbacks were 20 ft. or greater for easements or approved site plan. Revise plat as noted above. Zoning Ordinance: Sec.138-356. Garage setbacks were 18 ft. except where greater setback is required, greater setback applies. Zoning Ordinance: Sec. 138-356. All setbacks are subject to increase for easements or approved site plan. A 4 ft. wide minimum sidewalk required on Taylor Road and both sides of interior streets. Revise

Note #6 as noted above. Subdivision Ordinance: Sec.134-120. Perimeter sidewalks must be built or money escrowed if not built at this time. A 6 ft. opaque buffer required from adjacent/between multi-family residential and commercial, and industrial zones/uses. Landscaping Ordinance: Sec.110-46. An 8 ft. masonry wall required between single family residential and commercial, industrial, or multi-family residential zones/uses Landscaping Ordinance: Sec.110-46. Perimeter buffers must be built at time of Subdivision Improvements. Site plan must be approved by the Planning and other Development Departments prior to building permit issuance. Common areas, private service drives, etc. must be maintained by the lot owners and not the City of McAllen. Developer/Homeowner's Association/Owner, their successors and assignees, and not the City of McAllen shall be responsible for compliance of installation and maintenance and other requirements per Section 134-168 of the Subdivision Ordinance, including but not limited to common areas and its private streets. Section 110-72 applies for public subdivisions. Homeowner's Association Covenants must be recorded and submitted with document number on the plat, prior to recording. Lots fronting public streets. Zoning Ordinance: Sec.138-1. Minimum lot width and lot area. Zoning Ordinance: Sec. 138-356. Existing: A-O Proposed: R-2. Rezoning application submitted March 11, 2021 scheduled for P&Z review on April 20, 2021 and City Commission review on May 10, 2021. Rezoning Needed Before Final Approval. Land dedication in lieu of fee. Pending review by the Park Land Dedication Board. Park Fee of \$700 per dwelling unit/lot to be paid prior to recording. According to engineer 48 four-plex lots are being proposed with a total of 192 units. Subdivision is subject to Park Land Dedication Advisory Board since this subdivision is over one acre. Per Parks Department, land dedication for subdivision totals 3.0528 acres. Pending review by the Parkland Dedication Advisory Board and CC. Trip Generation required per Traffic Department to determine if TIA is required, prior to final plat. Traffic Impact Analysis (TIA) required prior to final plat. Must comply with City's Access Management Policy. Money must be escrowed if improvements are not built prior to recording. Revise plat to show interior streets' width. Revise setbacks note. Revise owner's signature block since it references City of Alton instead of McAllen. Secondary access required by Fire Department.