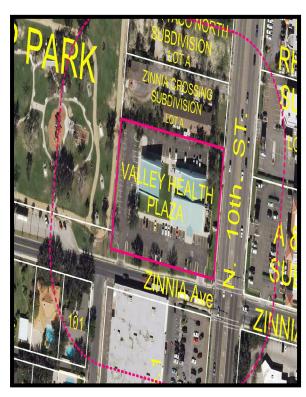

#### **BRIEF DESCRIPTION:**

The property is located on the south west corner of North 10<sup>th</sup> Street and Zinnia Avenue. The property is zoned C-3 (general business) District. The adjacent zoning is C-3 District to the north, east, and south and R-1 (single family residential) District to the south west, A-O (agricultural and open space) District to the west. Surrounding land uses include Centex Studies, Inc., Valley Medical Arts Clinic & Laboratory, Zinnia Plaza, Town and Country Shopping Center, MedPlex Plaza, Bill Schupp Park, and single-family residences. A portable building is allowed in a C-3 District with a Conditional Use Permit and in compliance with requirements.

#### **REQUEST/ANALYSIS:**

The applicant proposes to utilize a portable building measuring 12 ft. by 60 ft. as for use of clinical research. The Fire Department has conducted their inspection, and found the establishment to be in compliance. The portable building must also meet the requirements set forth in Section 138-118(3) of the Zoning Ordinance as follows:

- 1) Portable buildings shall not be used for living quarters. The portable building will be used for clinical research;
- 2) Portable buildings shall be located in such a manner as to have access to a public right-of-way within 200 ft. The property fronts North 10<sup>th</sup> Street;
- 3) The proposed use and adjacent businesses shall comply with the off-street parking and loading ordinance. 7 parking spaces are required for the portable building, and 105 parking spaces are provided;
- 4) Must provide for garbage and trash collection and disposal;
- 5) Must be connected to an approved water distribution and sewage disposal system;
- 6) No form of pollution shall emanate beyond the immediate property line of the permitted use; and
- 7) Additional reasonable restrictions or conditions such as increased open space, loading and parking requirements, suitable landscaping, curbing, sidewalks or other similar improvements may be imposed in order to carry out the spirit of the Zoning Ordinance or mitigate adverse effects of the proposed use.