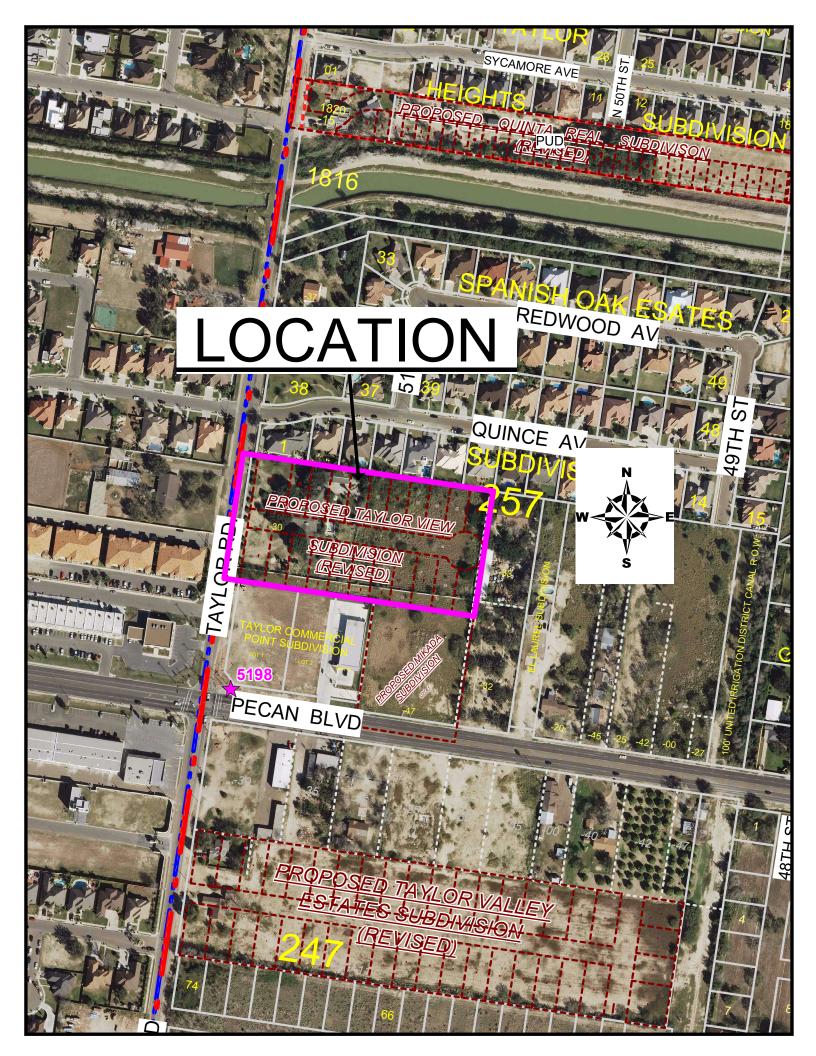

## 4) SUBDIVISIONS:

- a) Bentsen Village Subdivision; 420 South Bentsen Road- Arnoldo Gonzalez (SUB2019-0052) (Revised Preliminary Extension) NE
- **b)** Tesoro Del Valle Subdivision; 14928 North Rooth Road- Javier Ledesma **(SUB2021-0038)** (Preliminary) MGE