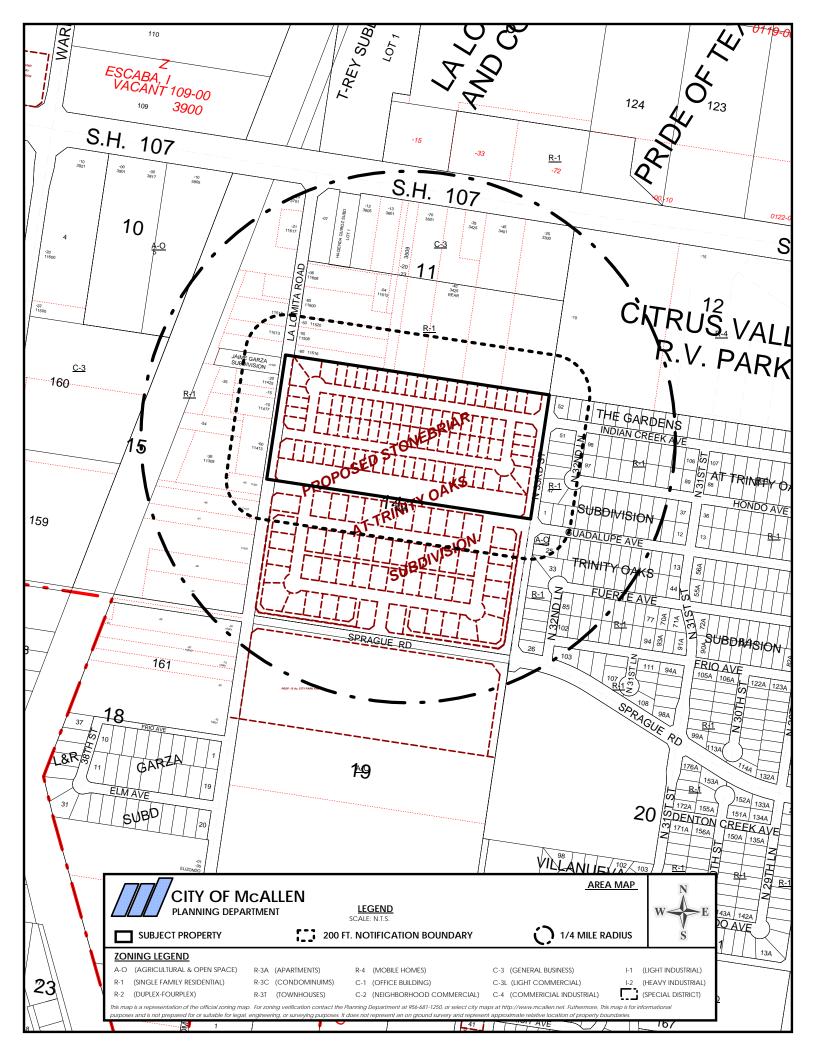

**LOMITA ROAD. (REZ2021-0023)** 

<u>LOCATION</u>: The subject property consists of 21.18 acres with a frontage of 699 ft. along La Lomita Road.

<u>PROPOSAL</u>: The applicant is requesting to rezone the property to R-3A (single-family residential) District. An application for a subdivision for the subject property under the name of Stonebriar at Trinity Oaks Subdivision in order to establish unattached duplex units has been submitted and received approval in preliminary form on June 2, 2020 by the Planning and Zoning Commission.

<u>ADJACENT ZONING</u>: The adjacent zoning is R-1 (single-family residential) District to the north, east, and west, R-4 (mobile homes) District to the northeast, R-2 (duplex-fourplex residential) District to the south, and A-O (agriculture and open space) District to the east.

<u>LAND USE</u>: The property is currently vacant. Surrounding land uses are single-family residences, and vacant lots.

<u>COMPREHENSIVE PLAN</u>: The Foresight McAllen Comprehensive Plan designates the future land use for this property as Urban Single Family, which is comparable to R-1 District.

<u>DEVELOPMENT TRENDS:</u> The development trend for the area along La Lomita Road is single family residential

HISTORY: The property was zoned A-O District during comprehensive zoning in May 1979.

On January 23, 2006, The City Commission Board approved a rezoning request from to A-O District to R-2 District.