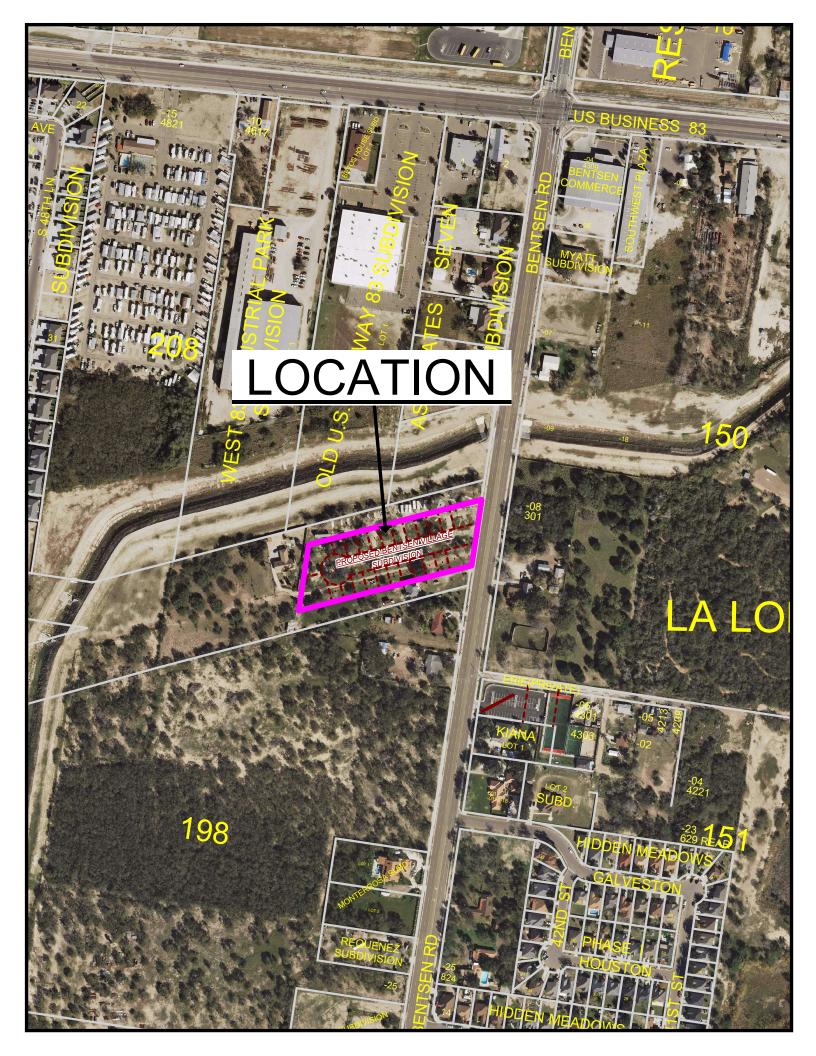

## 4) SUBDIVISIONS:

- a) Bentsen Village Subdivision; 420 South Bentsen Road- Arnoldo Gonzalez (SUB2019-0052) (Revised Preliminary Extension) NE
- **b)** Tesoro Del Valle Subdivision; 14928 North Rooth Road- Javier Ledesma **(SUB2021-0038)** (Preliminary) MGE