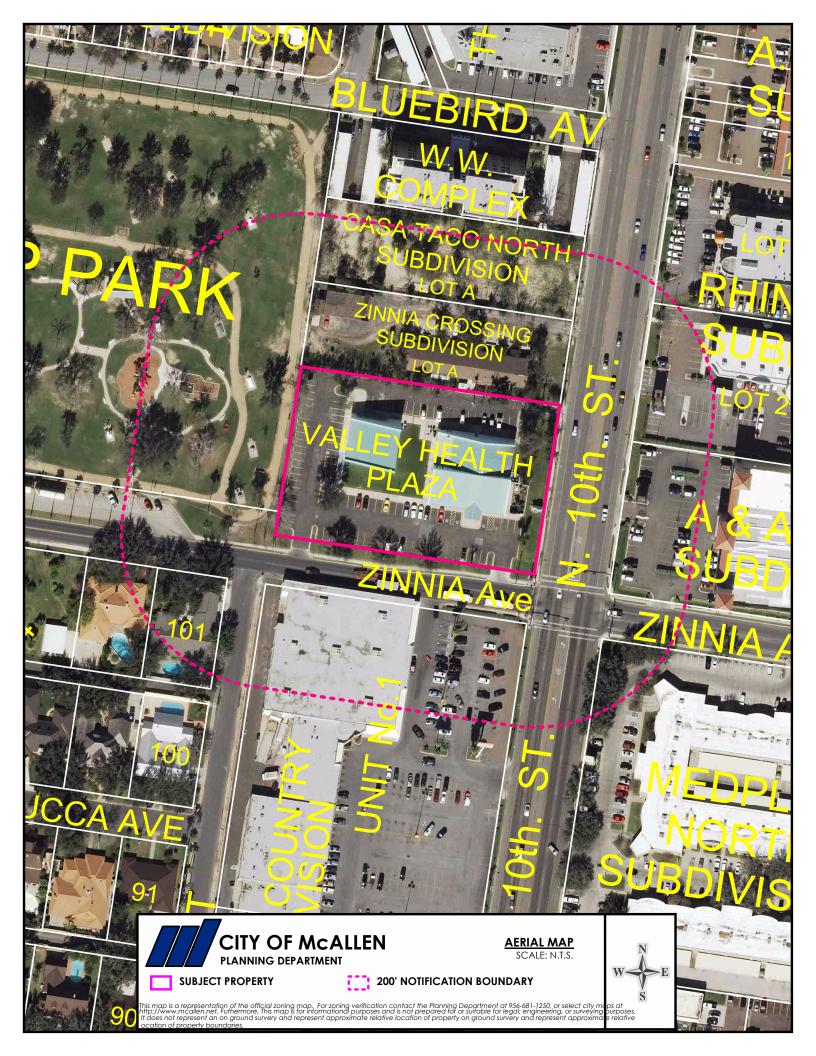

#### **BRIEF DESCRIPTION:**

The property is located on the south west corner of North 10<sup>th</sup> Street and Zinnia Avenue. The property is zoned C-3 (general business) District. The adjacent zoning is C-3 District to the north, east, and south and R-1 (single family residential) District to the south west, A-O (agricultural and open space) District to the west. Surrounding land uses include Centex Studies, Inc., Valley Medical Arts Clinic & Laboratory, Zinnia Plaza, Town and Country Shopping Center, MedPlex Plaza, Bill Schupp Park, and single-family residences. A portable building is allowed in a C-3 District with a Conditional Use Permit and in compliance with requirements.

#### **REQUEST/ANALYSIS:**

The applicant proposes to utilize a portable building measuring 12 ft. by 60 ft. as for use of clinical research. The Fire Department has conducted their inspection, and found the establishment to be in compliance. The portable building must also meet the requirements set forth in Section 138-118(3) of the Zoning Ordinance as follows:

- 1) Portable buildings shall not be used for living quarters. The portable building will be used for clinical research;
- 2) Portable buildings shall be located in such a manner as to have access to a public right-of-way within 200 ft. The property fronts North 10<sup>th</sup> Street;
- 3) The proposed use and adjacent businesses shall comply with the off-street parking and loading ordinance. 7 parking spaces are required for the portable building, and 105 parking spaces are provided;
- 4) Must provide for garbage and trash collection and disposal;
- 5) Must be connected to an approved water distribution and sewage disposal system;
- 6) No form of pollution shall emanate beyond the immediate property line of the permitted use; and
- 7) Additional reasonable restrictions or conditions such as increased open space, loading and parking requirements, suitable landscaping, curbing, sidewalks or other similar improvements may be imposed in order to carry out the spirit of the Zoning Ordinance or mitigate adverse effects of the proposed use.