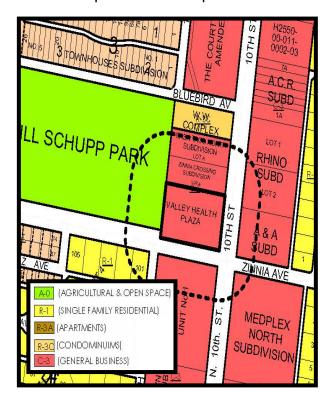

#### **BRIEF DESCRIPTION:**

The property is located on the south west corner of North 10<sup>th</sup> Street and Zinnia Avenue. The property is zoned C-3 (general business) District. The adjacent zoning is C-3 District to the north, east, and south and R-1 (single family residential) District to the south west, A-O (agricultural and open space) District to the west. Surrounding land uses include Centex Studies, Inc., Valley Medical Arts Clinic & Laboratory, Zinnia Plaza, Town and Country Shopping Center, MedPlex Plaza, Bill Schupp Park, and single-family residences. A portable building is allowed in a C-3 District with a Conditional Use Permit and in compliance with requirements.

#### **REQUEST/ANALYSIS:**

The applicant proposes to utilize a portable building measuring 12 ft. by 60 ft. as for use of clinical research. The Fire Department has conducted their inspection, and found the establishment to be in compliance. The portable building must also meet the requirements set forth in Section 138-118(3) of the Zoning Ordinance as follows:

- 1) Portable buildings shall not be used for living quarters. The portable building will be used for clinical research;
- 2) Portable buildings shall be located in such a manner as to have access to a public right-of-way within 200 ft. The property fronts North 10<sup>th</sup> Street;
- 3) The proposed use and adjacent businesses shall comply with the off-street parking and loading ordinance. 7 parking spaces are required for the portable building, and 105 parking spaces are provided;
- 4) Must provide for garbage and trash collection and disposal;
- 5) Must be connected to an approved water distribution and sewage disposal system;
- 6) No form of pollution shall emanate beyond the immediate property line of the permitted use; and
- 7) Additional reasonable restrictions or conditions such as increased open space, loading and parking requirements, suitable landscaping, curbing, sidewalks or other similar improvements may be imposed in order to carry out the spirit of the Zoning Ordinance or mitigate adverse effects of the proposed use.