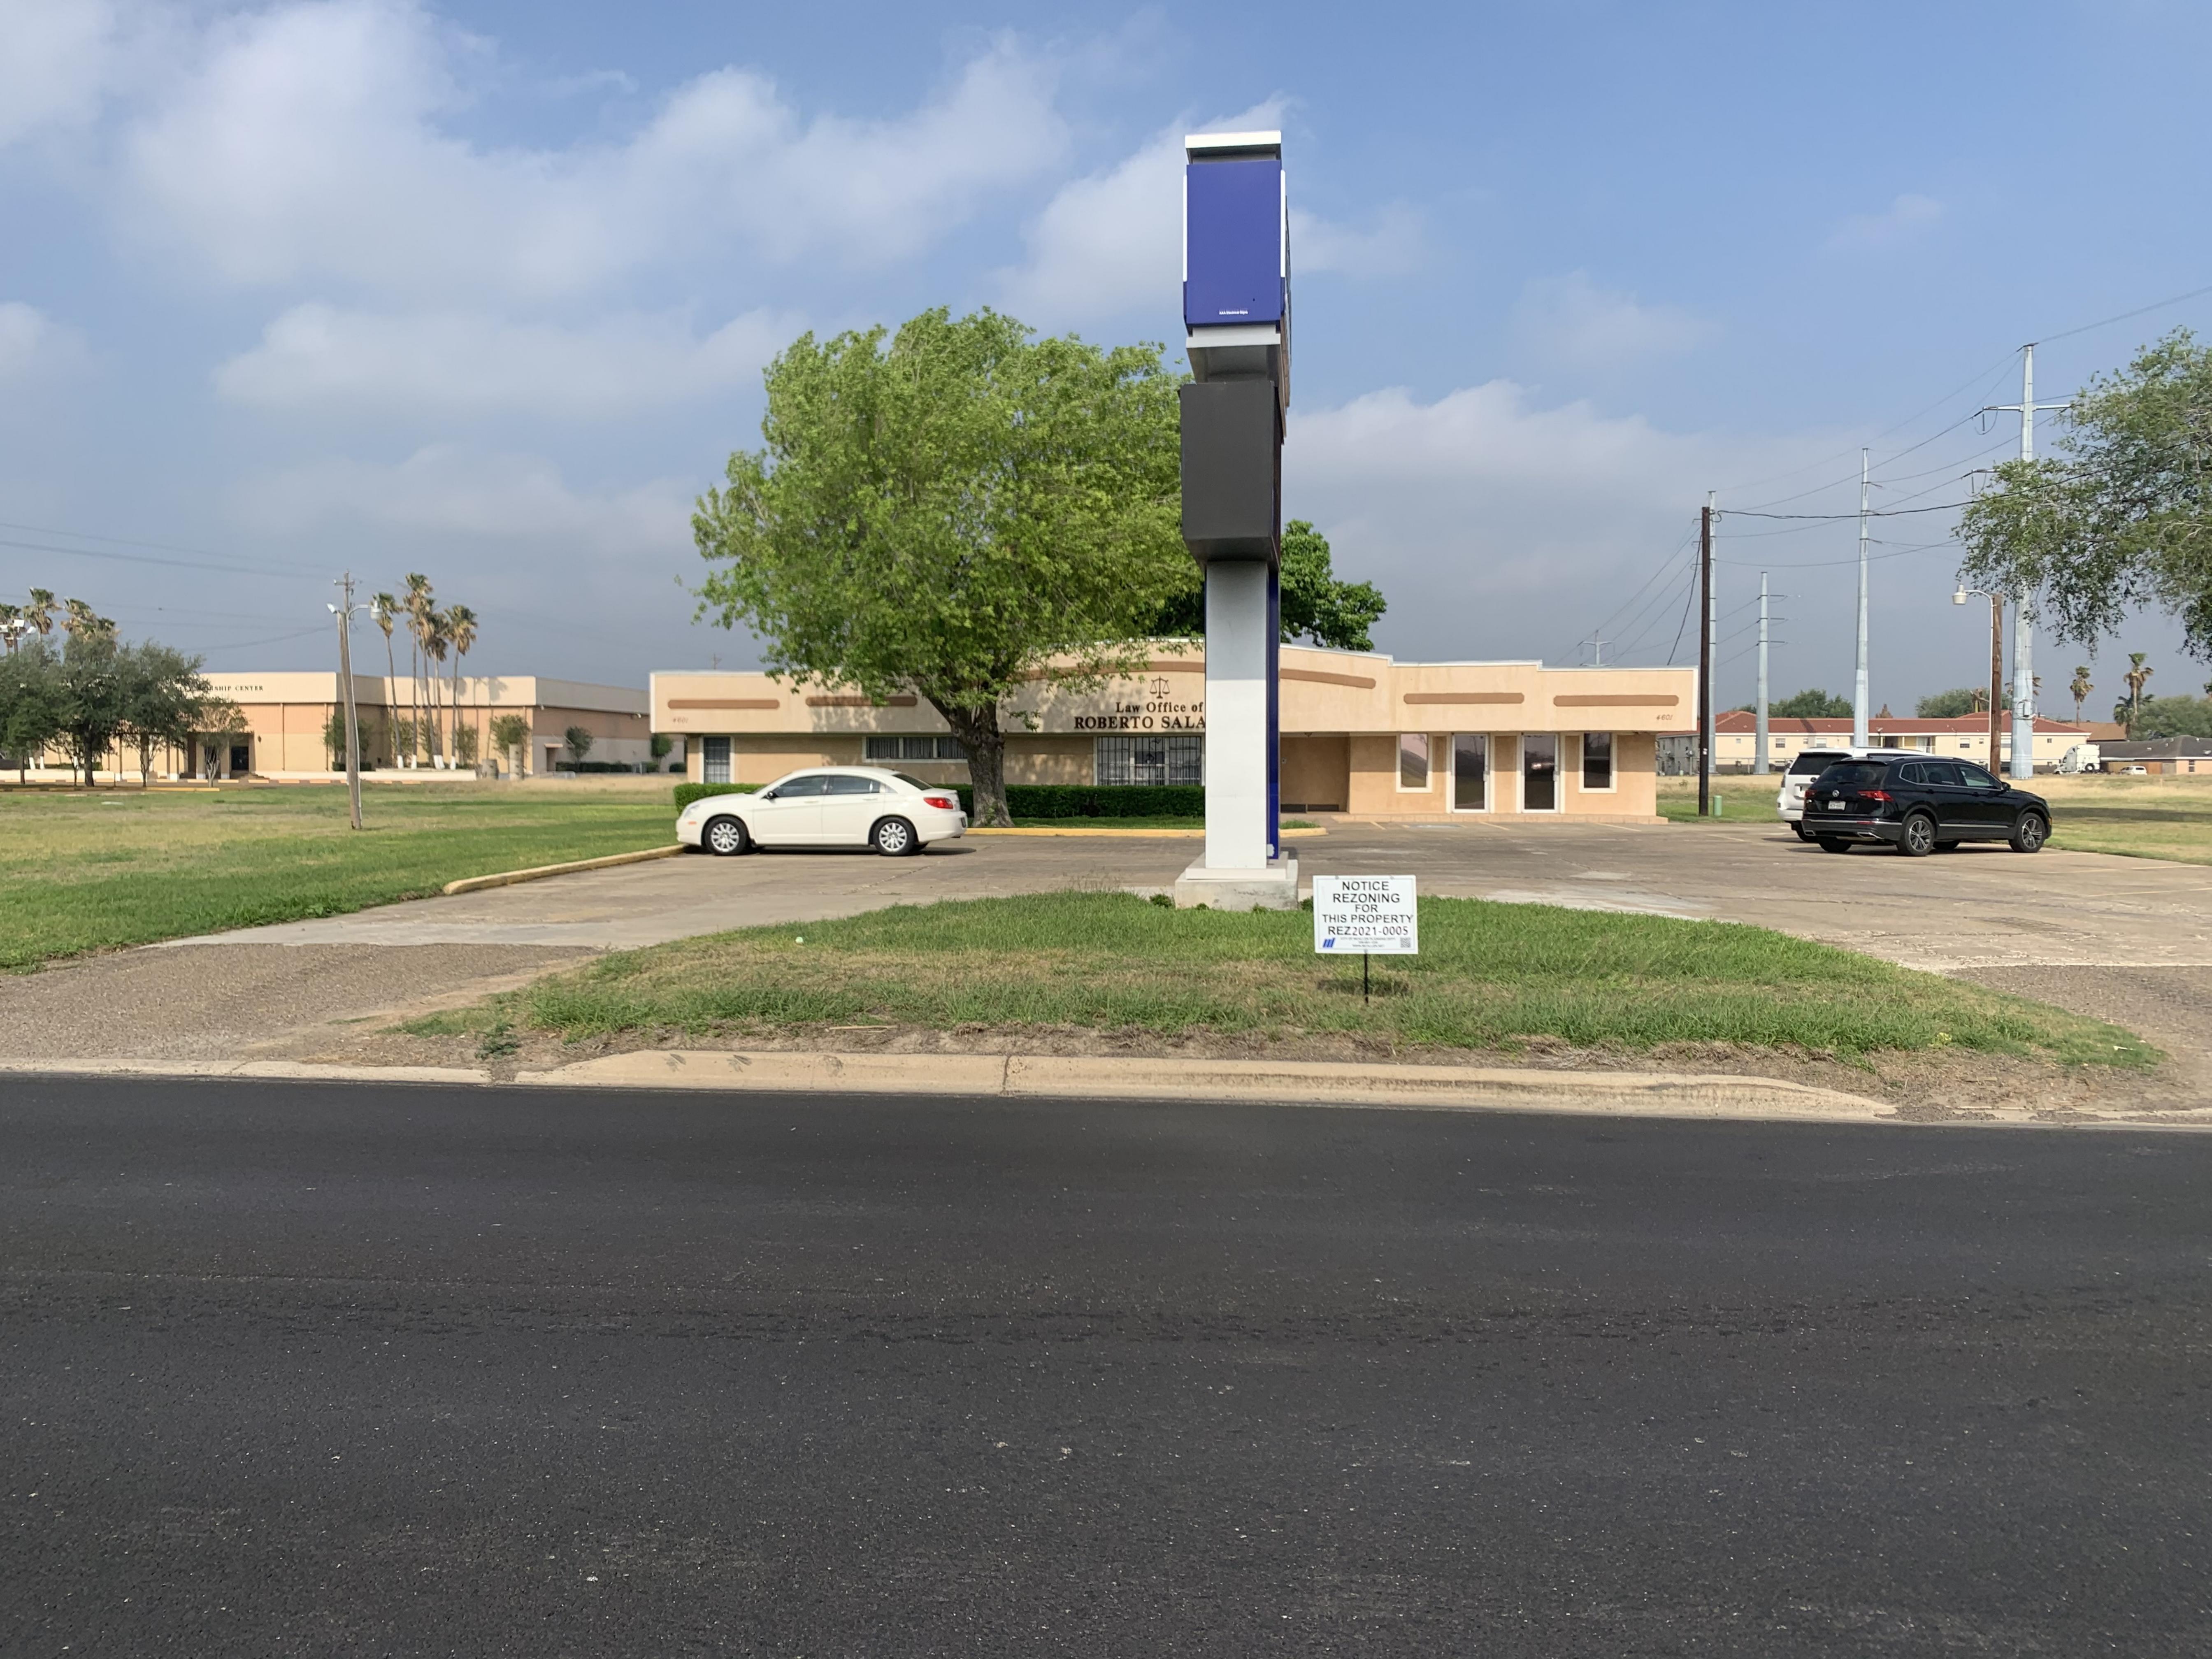

#### **BRIEF DESCRIPTION:**

The property is located on the east side of North McColl Road, approximately 100 ft. north of Cedar Avenue. The property is zoned C-3 (general business) District. The adjacent zoning is C-3 District to the north, C-4 (commercial industrial) District to the south, I-1 (light industrial) District to the west, and R-2 (duplex-fourplex residential) District to the east. Surrounding land uses include commercial businesses, a church, and single-family residences. A portable building is allowed in a C-3 District with a Conditional Use Permit and in compliance with requirements.