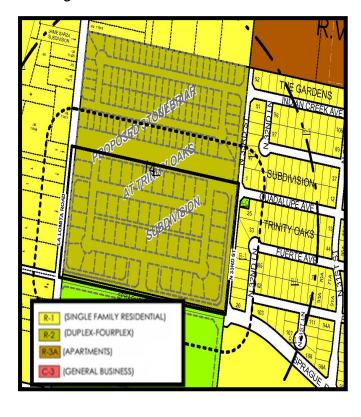

### Memo

**TO:** Planning and Zoning Commission

**FROM:** Planning Staff

**DATE:** April 14, 2021

SUBJECT: REZONE FROM R-2 (DUPLEX-FOURPLEX RESIDENTIAL) DISTRICT TO R-

3A (MULTIFAMILY RESIDENTIAL APARTMENTS) DISTRICT: 21.18 ACRES OUT OF LOT 14, LA LOMITA IRRIGATION AND CONSTRUCTION COMPANY SUBDIVISION, HIDALGO COUNTY, TEXAS; 11200 NORTH LA

**LOMITA ROAD. (REZ2021-0023)** 

<u>LOCATION</u>: The subject property consists of 21.18 acres with a frontage of 699 ft. along La Lomita Road.

<u>PROPOSAL</u>: The applicant is requesting to rezone the property to R-3A (single-family residential) District. An application for a subdivision for the subject property under the name of Stonebriar at Trinity Oaks Subdivision in order to establish unattached duplex units has been submitted and received approval in preliminary form on June 2, 2020 by the Planning and Zoning Commission.

<u>ADJACENT ZONING</u>: The adjacent zoning is R-1 (single-family residential) District to the north, east, and west, R-4 (mobile homes) District to the northeast, R-2 (duplex-fourplex residential) District to the south, and A-O (agriculture and open space) District to the east.