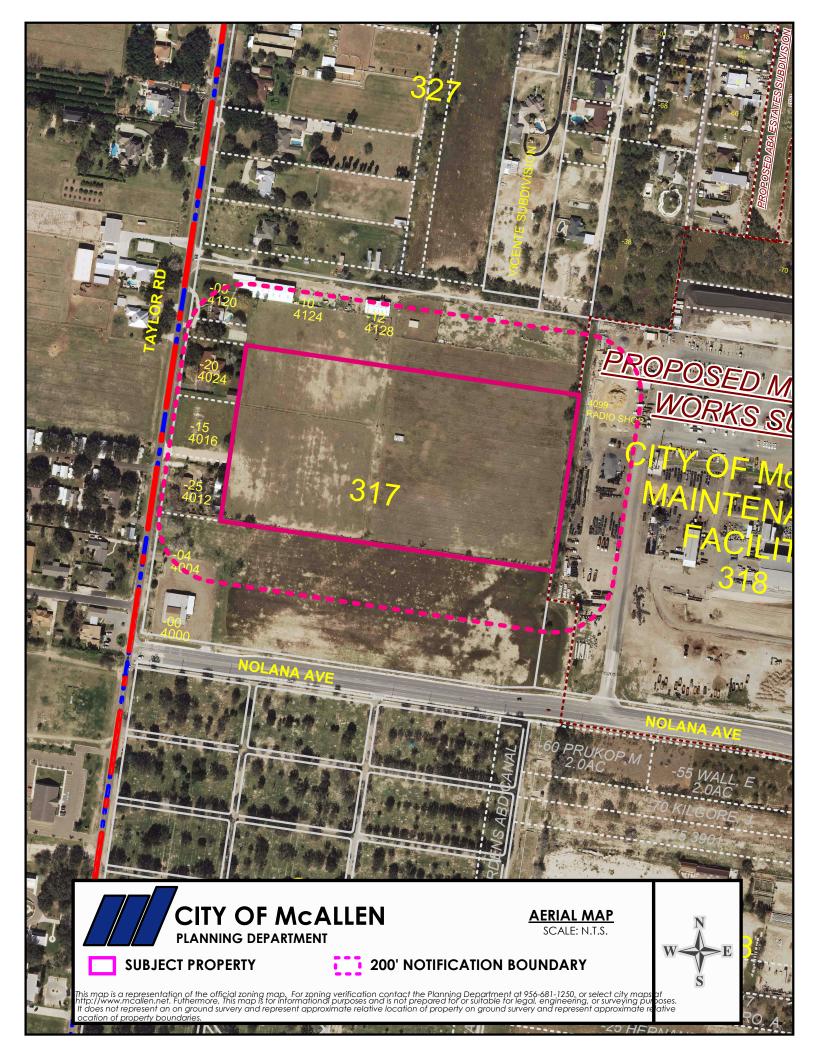

**b)** Taylor Creek Villages Subdivision; 4016 North Taylor Road- Jimmy and Myrtle Ernestine Jones **(SUB2021-0030)** (Preliminary) TE

Ms. Gonzalez stated that the property is located on N. Taylor Road: 80 ft. ROW with 52 ft. of paying and curb & gutter on both sides. Subdivision Ordinance: Show existing ROW on both sides of centerline and any dedication as needed to new property line. Money must be escrowed if improvements are not built prior to recording. Sec. 134-105. Interior streets: 60 ft. ROW Paving: 40 ft. curb & gutter on both sides. Label streets accordingly. Subdivision Ordinance: Sec. 134-105. N. 48th Street: 35 ft. ROW dedication required for 70 ft. ROW Paving: 44 ft. curb & gutter: both sides. Revise plat accordingly; finalize prior to final. Subdivision Ordinance: Sec. 134-105. 800 ft. Block Length. Subdivision Ordinance: Sec.134-118. 600 ft. Maximum Cul-de-Sac. Plat does not show length dimension, revise plat accordingly prior to final to determine if the street exceeds 600 ft. in length a variance letter may be required. ROW: 20 ft. Paving 16 ft. Alley/service drive easement required for commercial properties. Revise plat to accommodate service drive to accommodate front-end loader truck for waste collection purposes. Label dimensions. Subdivision Ordinance: Sec. 134-106. Front setbacks were 20 ft. or greater for easement or approved site plan. Revise plat as noted above. Zoning Ordinance: Sec. 138-356. Rear setbacks were 10 ft. or greater for easements or approved site plan. Revise plat as noted above. Zoning Ordinance: Sec.138-356. Side setbacks were 6 ft. or greater for easements, or approved site plan. Revise plat as noted above. Zoning Ordinance: Sec. 138-356. Side corner setbacks were 20 ft. or greater for easements or approved site plan. Revise plat as noted above. Zoning Ordinance: Sec.138-356. Garage setbacks were 18 ft. except where greater setback is required, greater setback applies. Zoning Ordinance: Sec. 138-356. All setbacks are subject to increase for easements or approved site plan. A 4 ft. wide minimum sidewalk required on Taylor Road and both sides of interior streets. Revise

Note #6 as noted above. Subdivision Ordinance: Sec.134-120. Perimeter sidewalks must be built or money escrowed if not built at this time. A 6 ft. opaque buffer required from adjacent/between multi-family residential and commercial, and industrial zones/uses. Landscaping Ordinance: Sec.110-46. An 8 ft. masonry wall required between single family residential and commercial, industrial, or multi-family residential zones/uses Landscaping Ordinance: Sec.110-46. Perimeter buffers must be built at time of Subdivision Improvements. Site plan must be approved by the Planning and other Development Departments prior to building permit issuance. Common areas, private service drives, etc. must be maintained by the lot owners and not the City of McAllen. Developer/Homeowner's Association/Owner, their successors and assignees, and not the City of McAllen shall be responsible for compliance of installation and maintenance and other requirements per Section 134-168 of the Subdivision Ordinance, including but not limited to common areas and its private streets. Section 110-72 applies for public subdivisions. Homeowner's Association Covenants must be recorded and submitted with document number on the plat, prior to recording. Lots fronting public streets. Zoning Ordinance: Sec.138-1. Minimum lot width and lot area. Zoning Ordinance: Sec. 138-356. Existing: A-O Proposed: R-2. Rezoning application submitted March 11, 2021 scheduled for P&Z review on April 20, 2021 and City Commission review on May 10, 2021. Rezoning Needed Before Final Approval. Land dedication in lieu of fee. Pending review by the Park Land Dedication Board. Park Fee of \$700 per dwelling unit/lot to be paid prior to recording. According to engineer 48 four-plex lots are being proposed with a total of 192 units. Subdivision is subject to Park Land Dedication Advisory Board since this subdivision is over one acre. Per Parks Department, land dedication for subdivision totals 3.0528 acres. Pending review by the Parkland Dedication Advisory Board and CC. Trip Generation required per Traffic Department to determine if TIA is required, prior to final plat. Traffic Impact Analysis (TIA) required prior to final plat. Must comply with City's Access Management Policy. Money must be escrowed if improvements are not built prior to recording. Revise plat to show interior streets' width. Revise setbacks note. Revise owner's signature block since it references City of Alton instead of McAllen. Secondary access required by Fire Department.