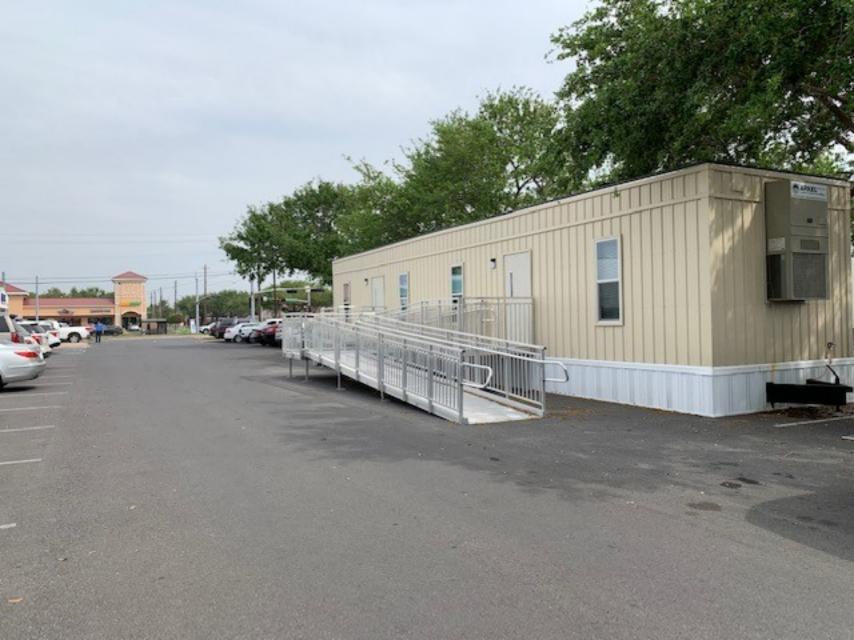

# Memo

**TO:** Planning and Zoning Commission

**FROM:** Planning Staff

**DATE:** April 14, 2021

SUBJECT: REQUEST OF BLAKE SMITH FOR A CONDITIONAL USE PERMIT, FOR

ONE YEAR, FOR A PORTABLE BUILDING GREATER THAN 10' BY 12' AT LOT A, VALLEY HEALTH PLAZA, HIDALGO COUNTY, TEXAS; 1020

**ZINNIA AVENUE. (CUP2021-0032)** 

#### **BRIEF DESCRIPTION:**

The property is located on the south west corner of North 10<sup>th</sup> Street and Zinnia Avenue. The property is zoned C-3 (general business) District. The adjacent zoning is C-3 District to the north, east, and south and R-1 (single family residential) District to the south west, A-O (agricultural and open space) District to the west. Surrounding land uses include Centex Studies, Inc., Valley Medical Arts Clinic & Laboratory, Zinnia Plaza, Town and Country Shopping Center, MedPlex Plaza, Bill Schupp Park, and single-family residences. A portable building is allowed in a C-3 District with a Conditional Use Permit and in compliance with requirements.

#### **REQUEST/ANALYSIS:**

The applicant proposes to utilize a portable building measuring 12 ft. by 60 ft. as for use of clinical research. The Fire Department has conducted their inspection, and found the establishment to be in compliance. The portable building must also meet the requirements set forth in Section 138-118(3) of the Zoning Ordinance as follows: