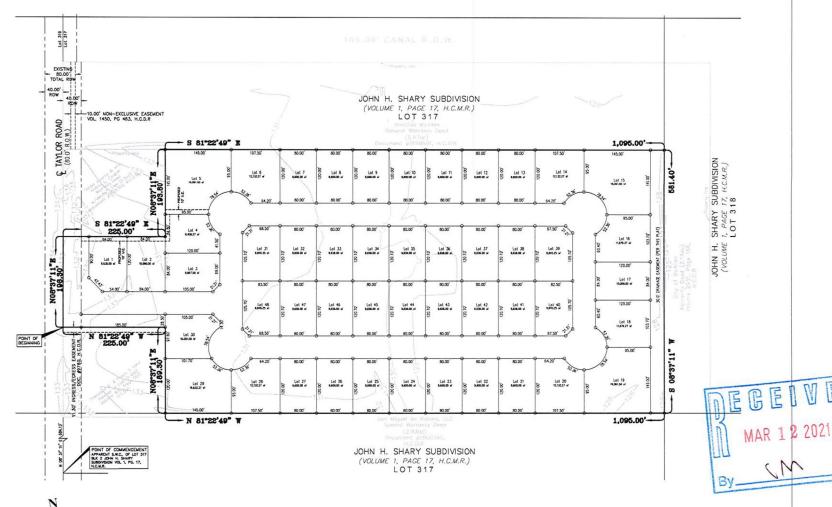

**b)** Taylor Creek Villages Subdivision; 4016 North Taylor Road- Jimmy and Myrtle Ernestine Jones **(SUB2021-0030)** (Preliminary) TE

Ms. Gonzalez stated that the property is located on N. Taylor Road: 80 ft. ROW with 52 ft. of paying and curb & gutter on both sides. Subdivision Ordinance: Show existing ROW on both sides of centerline and any dedication as needed to new property line. Money must be escrowed if improvements are not built prior to recording. Sec. 134-105. Interior streets: 60 ft. ROW Paving: 40 ft. curb & gutter on both sides. Label streets accordingly. Subdivision Ordinance: Sec. 134-105. N. 48th Street: 35 ft. ROW dedication required for 70 ft. ROW Paving: 44 ft. curb & gutter: both sides. Revise plat accordingly; finalize prior to final. Subdivision Ordinance: Sec. 134-105. 800 ft. Block Length. Subdivision Ordinance: Sec.134-118. 600 ft. Maximum Cul-de-Sac. Plat does not show length dimension, revise plat accordingly prior to final to determine if the street exceeds 600 ft. in length a variance letter may be required. ROW: 20 ft. Paving 16 ft. Alley/service drive easement required for commercial properties. Revise plat to accommodate service drive to accommodate front-end loader truck for waste collection purposes. Label dimensions. Subdivision Ordinance: Sec. 134-106. Front setbacks were 20 ft. or greater for easement or approved site plan. Revise plat as noted above. Zoning Ordinance: Sec. 138-356. Rear setbacks were 10 ft. or greater for easements or approved site plan. Revise plat as noted above. Zoning Ordinance: Sec.138-356. Side setbacks were 6 ft. or greater for easements, or approved site plan. Revise plat as noted above. Zoning Ordinance: Sec. 138-356. Side corner setbacks were 20 ft. or greater for easements or approved site plan. Revise plat as noted above. Zoning Ordinance: Sec.138-356. Garage setbacks were 18 ft. except where greater setback is required, greater setback applies. Zoning Ordinance: Sec. 138-356. All setbacks are subject to increase for easements or approved site plan. A 4 ft. wide minimum sidewalk required on Taylor Road and both sides of interior streets. Revise

Note #6 as noted above. Subdivision Ordinance: Sec.134-120. Perimeter sidewalks must be built or money escrowed if not built at this time. A 6 ft. opaque buffer required from adjacent/between multi-family residential and commercial, and industrial zones/uses. Landscaping Ordinance: Sec.110-46. An 8 ft. masonry wall required between single family residential and commercial, industrial, or multi-family residential zones/uses Landscaping Ordinance: Sec.110-46. Perimeter buffers must be built at time of Subdivision Improvements. Site plan must be approved by the Planning and other Development Departments prior to building permit issuance. Common areas, private service drives, etc. must be maintained by the lot owners and not the City of McAllen. Developer/Homeowner's Association/Owner, their successors and assignees, and not the City of McAllen shall be responsible for compliance of installation and maintenance and other requirements per Section 134-168 of the Subdivision Ordinance, including but not limited to common areas and its private streets. Section 110-72 applies for public subdivisions. Homeowner's Association Covenants must be recorded and submitted with document number on the plat, prior to recording. Lots fronting public streets. Zoning Ordinance: Sec.138-1. Minimum lot width and lot area. Zoning Ordinance: Sec. 138-356. Existing: A-O Proposed: R-2. Rezoning application submitted March 11, 2021 scheduled for P&Z review on April 20, 2021 and City Commission review on May 10, 2021. Rezoning Needed Before Final Approval. Land dedication in lieu of fee. Pending review by the Park Land Dedication Board. Park Fee of \$700 per dwelling unit/lot to be paid prior to recording. According to engineer 48 four-plex lots are being proposed with a total of 192 units. Subdivision is subject to Park Land Dedication Advisory Board since this subdivision is over one acre. Per Parks Department, land dedication for subdivision totals 3.0528 acres. Pending review by the Parkland Dedication Advisory Board and CC. Trip Generation required per Traffic Department to determine if TIA is required, prior to final plat. Traffic Impact Analysis (TIA) required prior to final plat. Must comply with City's Access Management Policy. Money must be escrowed if improvements are not built prior to recording. Revise plat to show interior streets' width. Revise setbacks note. Revise owner's signature block since it references City of Alton instead of McAllen. Secondary access required by Fire Department.