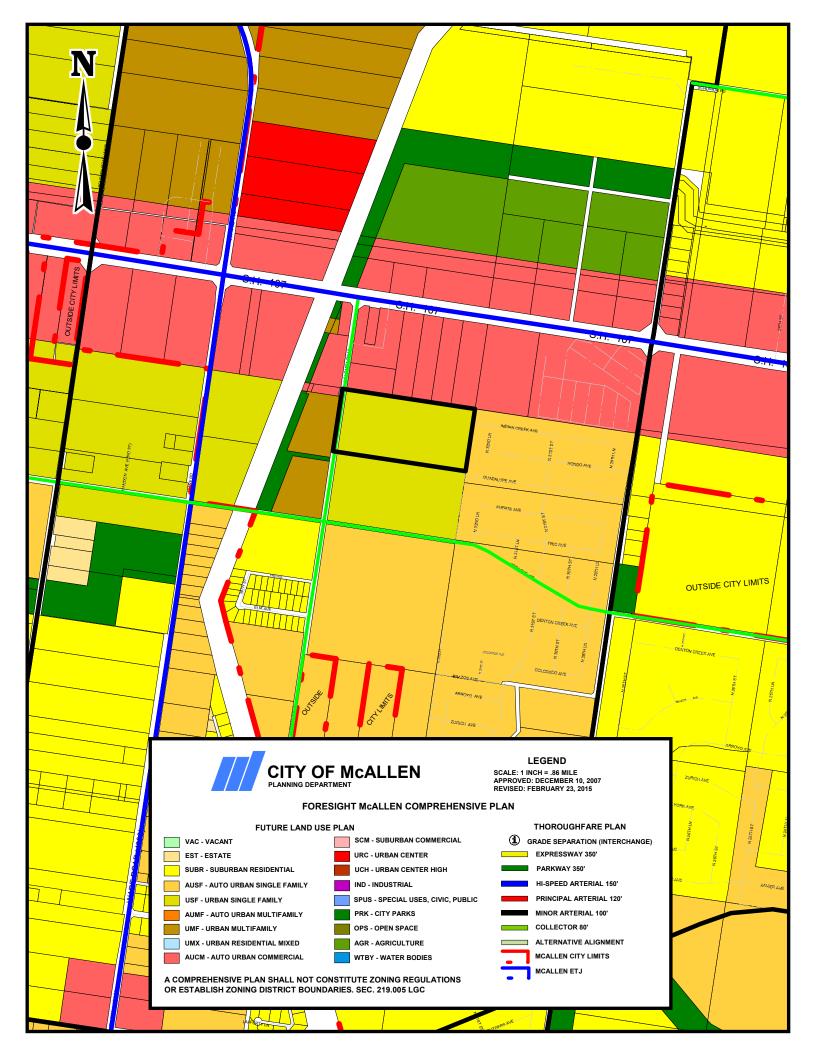

<u>LAND USE</u>: The property is currently vacant. Surrounding land uses are single-family residences, and vacant lots.

<u>COMPREHENSIVE PLAN</u>: The Foresight McAllen Comprehensive Plan designates the future land use for this property as Urban Single Family, which is comparable to R-1 District.

<u>ANALYSIS:</u> The requested zoning does not conform to the Urban Single Family land use designation as indicated on the Foresight McAllen Comprehensive Plan. The proposed zoning is not consistent with the development and rezoning trends for this area.