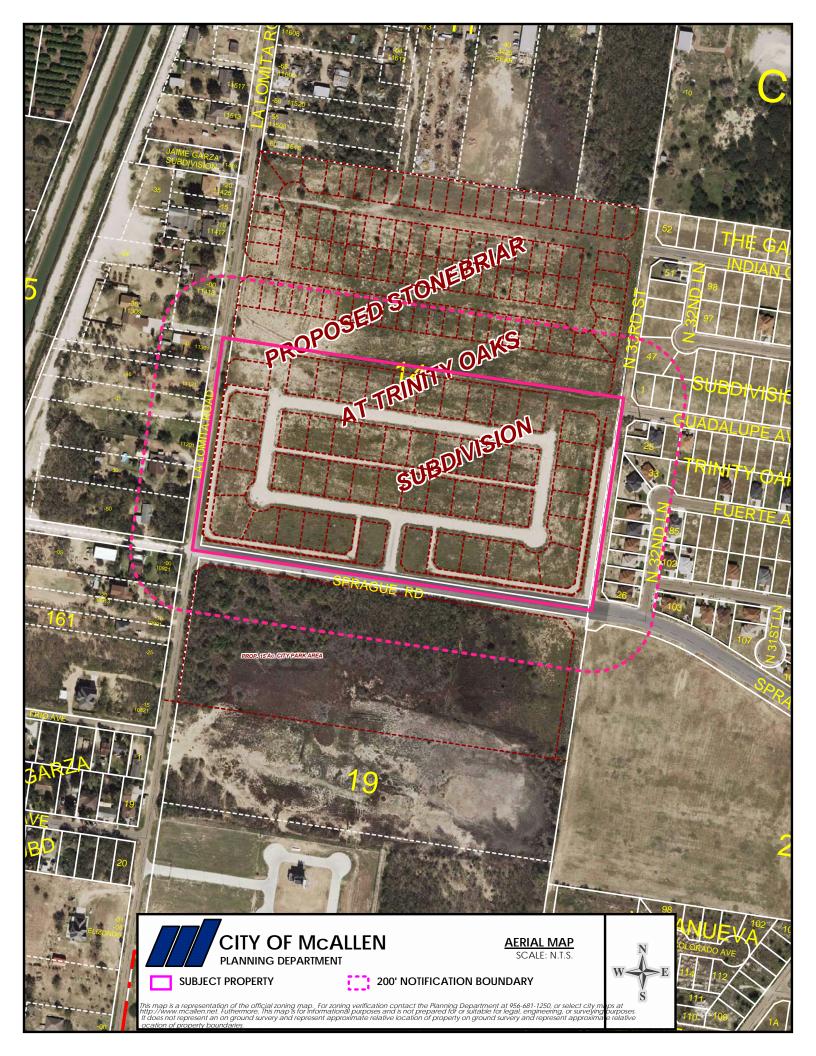

**LOMITA ROAD. (REZ2021-0023)** 

<u>LOCATION</u>: The subject property consists of 21.18 acres with a frontage of 699 ft. along La Lomita Road.

<u>PROPOSAL</u>: The applicant is requesting to rezone the property to R-3A (single-family residential) District. An application for a subdivision for the subject property under the name of Stonebriar at Trinity Oaks Subdivision in order to establish unattached duplex units has been submitted and received approval in preliminary form on June 2, 2020 by the Planning and Zoning Commission.

<u>ADJACENT ZONING</u>: The adjacent zoning is R-1 (single-family residential) District to the north, east, and west, R-4 (mobile homes) District to the northeast, R-2 (duplex-fourplex residential) District to the south, and A-O (agriculture and open space) District to the east.

<u>LAND USE</u>: The property is currently vacant. Surrounding land uses are single-family residences, and vacant lots.

<u>COMPREHENSIVE PLAN</u>: The Foresight McAllen Comprehensive Plan designates the future land use for this property as Urban Single Family, which is comparable to R-1 District.