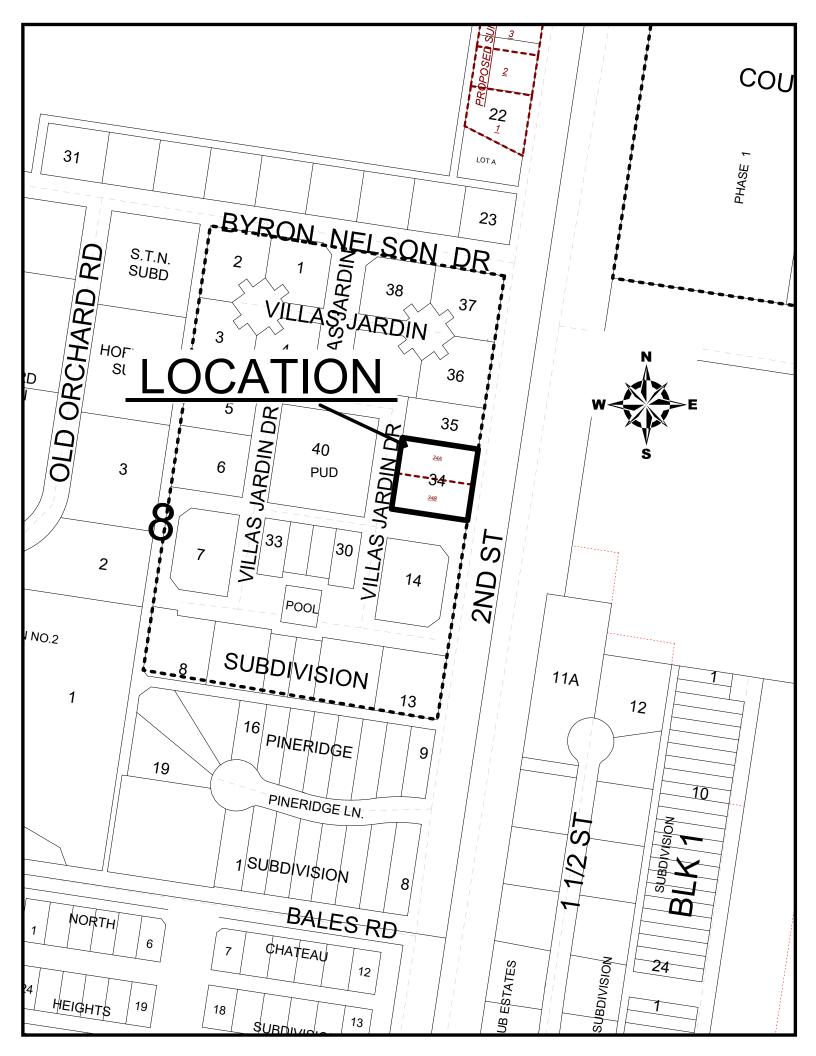

- Replat of Lot 9 and North Half of Lot 10, Antigua Subdivision to Lot 9A, Antigua Subdivision; 3208 Zenaida Avenue- Structure Team, LLC (SUB2021-0036) (Final) M&H
- 2. Replat of Lot 34, Villas Jardin Subdivision to Lot 34A and Lot 34B, Villas Jardin Subdivision; 2800 South 2nd Street- Villas Jardin Homeowner's Association (SUB2021-0037) (Final) SEC