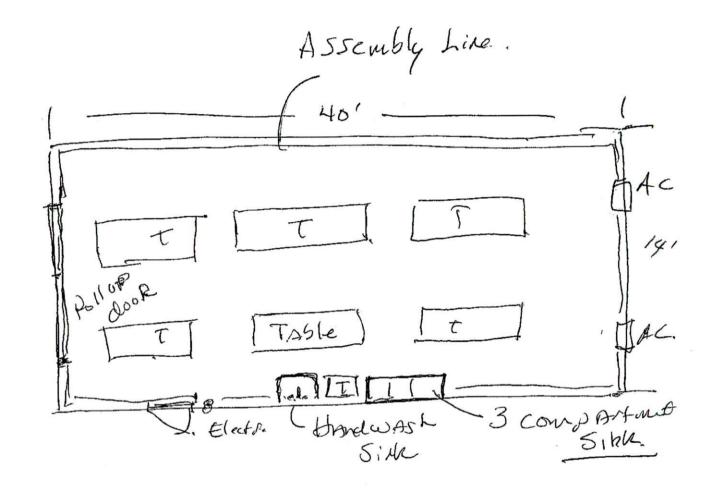

#### **REQUEST/ANALYSIS:**

The applicant proposes to utilize a portable building measuring 40 ft. by 14 ft. as preparation area for food and then deliver it at other locations. The Fire and Health Departments have conducted their inspection, and found the establishment to be in compliance. The portable building must also meet the requirements set forth in Section 138-118(3) of the Zoning Ordinance as follows:

- 1) Portable buildings shall not be used for living quarters. The portable building will be used for preparation area for food only.
- 2) Portable buildings shall be located in such a manner as to have access to a public right-of-way within 200 ft. The property fronts North McColl Road.
- The proposed use and adjacent businesses shall comply with the off-street parking and loading ordinance. 108 parking spaces are required for the restaurant and the portable building to operate simultaneously, and 134 parking spaces are provided.
- 4) Must provide for garbage and trash collection and disposal. A dumpster area is provided.
- 5) Must be connected to an approved water distribution and sewage disposal system; Portable building is connected to water distribution and sewer system.
- 6) No form of pollution shall emanate beyond the immediate property line of the permitted use; and
- 7) Additional reasonable restrictions or conditions such as increased open space, loading and parking requirements, suitable landscaping, curbing, sidewalks or other similar improvements may be imposed in order to carry out the spirit of the Zoning Ordinance or mitigate adverse effects of the proposed use.