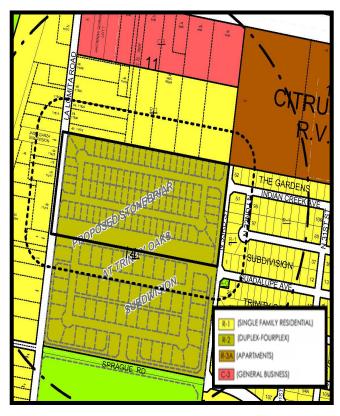

**LOMITA ROAD. (REZ2021-0023)** 

<u>LOCATION</u>: The subject property consists of 21.18 acres with a frontage of 699 ft. along La Lomita Road.

<u>PROPOSAL</u>: The applicant is requesting to rezone the property to R-3A (single-family residential) District. An application for a subdivision for the subject property under the name of Stonebriar at Trinity Oaks Subdivision in order to establish unattached duplex units has been submitted and received approval in preliminary form on June 2, 2020 by the Planning and Zoning Commission.

<u>ADJACENT ZONING</u>: The adjacent zoning is R-1 (single-family residential) District to the north, east, and west, R-4 (mobile homes) District to the northeast, R-2 (duplex-fourplex residential) District to the south, and A-O (agriculture and open space) District to the east.

<u>LAND USE</u>: The property is currently vacant. Surrounding land uses are single-family residences, and vacant lots.

<u>COMPREHENSIVE PLAN</u>: The Foresight McAllen Comprehensive Plan designates the future land use for this property as Urban Single Family, which is comparable to R-1 District.