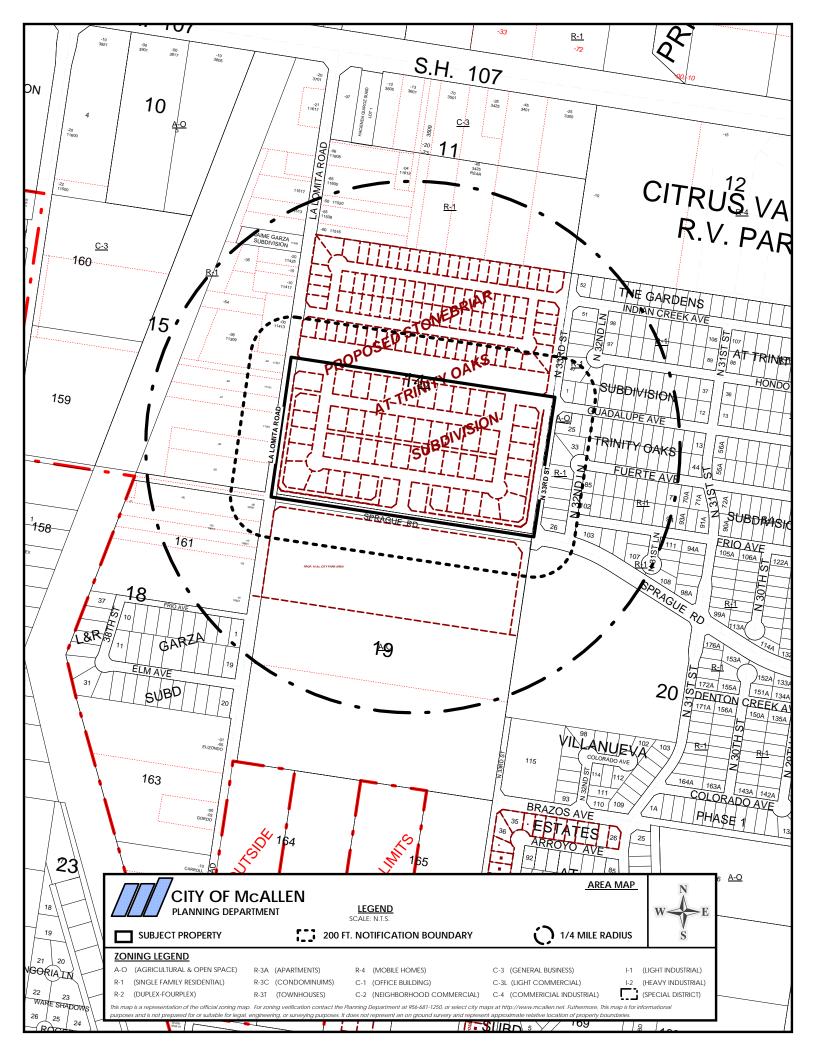

**LOMITA ROAD. (REZ2021-0023)** 

<u>LOCATION</u>: The subject property consists of 21.18 acres with a frontage of 699 ft. along La Lomita Road.

<u>PROPOSAL</u>: The applicant is requesting to rezone the property to R-3A (single-family residential) District. An application for a subdivision for the subject property under the name of Stonebriar at Trinity Oaks Subdivision in order to establish unattached duplex units has been submitted and received approval in preliminary form on June 2, 2020 by the Planning and Zoning Commission.

<u>ADJACENT ZONING</u>: The adjacent zoning is R-1 (single-family residential) District to the north, east, and west, R-4 (mobile homes) District to the northeast, R-2 (duplex-fourplex residential) District to the south, and A-O (agriculture and open space) District to the east.

<u>LAND USE</u>: The property is currently vacant. Surrounding land uses are single-family residences, and vacant lots.

<u>COMPREHENSIVE PLAN</u>: The Foresight McAllen Comprehensive Plan designates the future land use for this property as Urban Single Family, which is comparable to R-1 District.