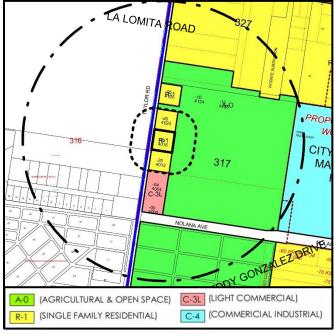

## b) REZONING:

- Rezone from R-2 (duplex-fourplex residential) District to R-3A (multifamily residential apartments) District: 21.18 acres out of Lot 14, La Lomita Irrigation and Construction Company Subdivision, Hidalgo County, Texas; 11200 North La Lomita Road. (REZ2021-0023)
- 2. Rezone from R-2 (duplex-fourplex residential) District to R-1 (single family residential) District: 18.82 acres out of Lot 14, La Lomita Irrigation and Construction Company Subdivision, Hidalgo County, Texas; 11300 North La Lomita Road. (REZ2021-0022)
- **3.** Rezone from C-3 (general business) District to R-3A (multifamily residential apartment) District: 4.34 acres out of Lot 2, Block 7, Steele and Pershing Subdivision, Hidalgo County, Texas: 4601 North McColl Road. **(REZ2021-0005)**
- 4. Rezone from A-O (agricultural and open space) District to R-3A (multifamily residential apartment) District: 14.615 acres out of Lot 317, John H. Shary Subdivision, Hidalgo County, Texas; 4128 North Taylor Road. (REZ2021-0017)
- Rezone from R-1 (single-family residential) District to R-3A (multifamily residential apartment) District: 1.024 acres out of Lot 317, John H. Shary Subdivision, Hidalgo County, Texas; 4016 North Taylor Road. (REZ2021-0019)
- c) RESUBDIVISION:

**b)** Taylor Creek Villages Subdivision; 4016 North Taylor Road- Jimmy and Myrtle Ernestine Jones **(SUB2021-0030)** (Preliminary) TE

Ms. Gonzalez stated that the property is located on N. Taylor Road: 80 ft. ROW with 52 ft. of paying and curb & gutter on both sides. Subdivision Ordinance: Show existing ROW on both sides of centerline and any dedication as needed to new property line. Money must be escrowed if improvements are not built prior to recording. Sec. 134-105. Interior streets: 60 ft. ROW Paving: 40 ft. curb & gutter on both sides. Label streets accordingly. Subdivision Ordinance: Sec. 134-105. N. 48th Street: 35 ft. ROW dedication required for 70 ft. ROW Paving: 44 ft. curb & gutter: both sides. Revise plat accordingly; finalize prior to final. Subdivision Ordinance: Sec. 134-105. 800 ft. Block Length. Subdivision Ordinance: Sec.134-118. 600 ft. Maximum Cul-de-Sac. Plat does not show length dimension, revise plat accordingly prior to final to determine if the street exceeds 600 ft. in length a variance letter may be required. ROW: 20 ft. Paving 16 ft. Alley/service drive easement required for commercial properties. Revise plat to accommodate service drive to accommodate front-end loader truck for waste collection purposes. Label dimensions. Subdivision Ordinance: Sec. 134-106. Front setbacks were 20 ft. or greater for easement or approved site plan. Revise plat as noted above. Zoning Ordinance: Sec. 138-356. Rear setbacks were 10 ft. or greater for easements or approved site plan. Revise plat as noted above. Zoning Ordinance: Sec.138-356. Side setbacks were 6 ft. or greater for easements, or approved site plan. Revise plat as noted above. Zoning Ordinance: Sec. 138-356. Side corner setbacks were 20 ft. or greater for easements or approved site plan. Revise plat as noted above. Zoning Ordinance: Sec.138-356. Garage setbacks were 18 ft. except where greater setback is required, greater setback applies. Zoning Ordinance: Sec. 138-356. All setbacks are subject to increase for easements or approved site plan. A 4 ft. wide minimum sidewalk required on Taylor Road and both sides of interior streets. Revise

Note #6 as noted above. Subdivision Ordinance: Sec.134-120. Perimeter sidewalks must be built or money escrowed if not built at this time. A 6 ft. opaque buffer required from adjacent/between multi-family residential and commercial, and industrial zones/uses. Landscaping Ordinance: Sec.110-46. An 8 ft. masonry wall required between single family residential and commercial, industrial, or multi-family residential zones/uses Landscaping Ordinance: Sec.110-46. Perimeter buffers must be built at time of Subdivision Improvements. Site plan must be approved by the Planning and other Development Departments prior to building permit issuance. Common areas, private service drives, etc. must be maintained by the lot owners and not the City of McAllen. Developer/Homeowner's Association/Owner, their successors and assignees, and not the City of McAllen shall be responsible for compliance of installation and maintenance and other requirements per Section 134-168 of the Subdivision Ordinance, including but not limited to common areas and its private streets. Section 110-72 applies for public subdivisions. Homeowner's Association Covenants must be recorded and submitted with document number on the plat, prior to recording. Lots fronting public streets. Zoning Ordinance: Sec.138-1. Minimum lot width and lot area. Zoning Ordinance: Sec. 138-356. Existing: A-O Proposed: R-2. Rezoning application submitted March 11, 2021 scheduled for P&Z review on April 20, 2021 and City Commission review on May 10, 2021. Rezoning Needed Before Final Approval. Land dedication in lieu of fee. Pending review by the Park Land Dedication Board. Park Fee of \$700 per dwelling unit/lot to be paid prior to recording. According to engineer 48 four-plex lots are being proposed with a total of 192 units. Subdivision is subject to Park Land Dedication Advisory Board since this subdivision is over one acre. Per Parks Department, land dedication for subdivision totals 3.0528 acres. Pending review by the Parkland Dedication Advisory Board and CC. Trip Generation required per Traffic Department to determine if TIA is required, prior to final plat. Traffic Impact Analysis (TIA) required prior to final plat. Must comply with City's Access Management Policy. Money must be escrowed if improvements are not built prior to recording. Revise plat to show interior streets' width. Revise setbacks note. Revise owner's signature block since it references City of Alton instead of McAllen. Secondary access required by Fire Department.