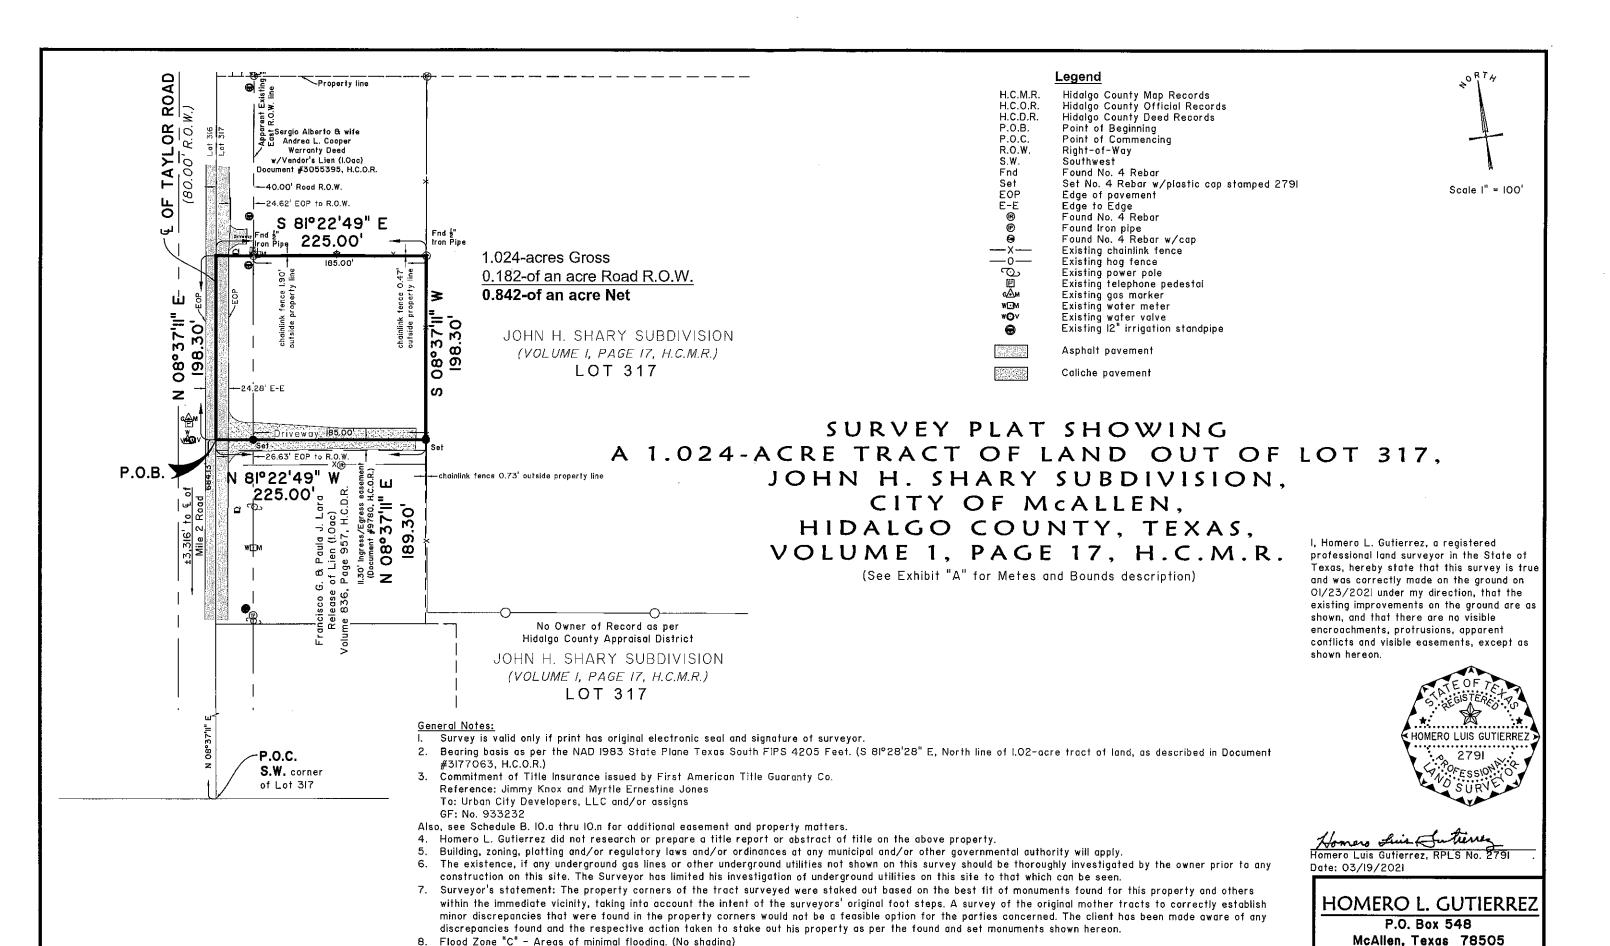

**b)** Taylor Creek Villages Subdivision; 4016 North Taylor Road- Jimmy and Myrtle Ernestine Jones **(SUB2021-0030)** (Preliminary) TE

Ms. Gonzalez stated that the property is located on N. Taylor Road: 80 ft. ROW with 52 ft. of paying and curb & gutter on both sides. Subdivision Ordinance: Show existing ROW on both sides of centerline and any dedication as needed to new property line. Money must be escrowed if improvements are not built prior to recording. Sec. 134-105. Interior streets: 60 ft. ROW Paving: 40 ft. curb & gutter on both sides. Label streets accordingly. Subdivision Ordinance: Sec. 134-105. N. 48th Street: 35 ft. ROW dedication required for 70 ft. ROW Paving: 44 ft. curb & gutter: both sides. Revise plat accordingly; finalize prior to final. Subdivision Ordinance: Sec. 134-105. 800 ft. Block Length. Subdivision Ordinance: Sec.134-118. 600 ft. Maximum Cul-de-Sac. Plat does not show length dimension, revise plat accordingly prior to final to determine if the street exceeds 600 ft. in length a variance letter may be required. ROW: 20 ft. Paving 16 ft. Alley/service drive easement required for commercial properties. Revise plat to accommodate service drive to accommodate front-end loader truck for waste collection purposes. Label dimensions. Subdivision Ordinance: Sec. 134-106. Front setbacks were 20 ft. or greater for easement or approved site plan. Revise plat as noted above. Zoning Ordinance: Sec. 138-356. Rear setbacks were 10 ft. or greater for easements or approved site plan. Revise plat as noted above. Zoning Ordinance: Sec.138-356. Side setbacks were 6 ft. or greater for easements, or approved site plan. Revise plat as noted above. Zoning Ordinance: Sec. 138-356. Side corner setbacks were 20 ft. or greater for easements or approved site plan. Revise plat as noted above. Zoning Ordinance: Sec.138-356. Garage setbacks were 18 ft. except where greater setback is required, greater setback applies. Zoning Ordinance: Sec. 138-356. All setbacks are subject to increase for easements or approved site plan. A 4 ft. wide minimum sidewalk required on Taylor Road and both sides of interior streets. Revise

Note #6 as noted above. Subdivision Ordinance: Sec.134-120. Perimeter sidewalks must be built or money escrowed if not built at this time. A 6 ft. opaque buffer required from adjacent/between multi-family residential and commercial, and industrial zones/uses. Landscaping Ordinance: Sec.110-46. An 8 ft. masonry wall required between single family residential and commercial, industrial, or multi-family residential zones/uses Landscaping Ordinance: Sec.110-46. Perimeter buffers must be built at time of Subdivision Improvements. Site plan must be approved by the Planning and other Development Departments prior to building permit issuance. Common areas, private service drives, etc. must be maintained by the lot owners and not the City of McAllen. Developer/Homeowner's Association/Owner, their successors and assignees, and not the City of McAllen shall be responsible for compliance of installation and maintenance and other requirements per Section 134-168 of the Subdivision Ordinance, including but not limited to common areas and its private streets. Section 110-72 applies for public subdivisions. Homeowner's Association Covenants must be recorded and submitted with document number on the plat, prior to recording. Lots fronting public streets. Zoning Ordinance: Sec.138-1. Minimum lot width and lot area. Zoning Ordinance: Sec. 138-356. Existing: A-O Proposed: R-2. Rezoning application submitted March 11, 2021 scheduled for P&Z review on April 20, 2021 and City Commission review on May 10, 2021. Rezoning Needed Before Final Approval. Land dedication in lieu of fee. Pending review by the Park Land Dedication Board. Park Fee of \$700 per dwelling unit/lot to be paid prior to recording. According to engineer 48 four-plex lots are being proposed with a total of 192 units. Subdivision is subject to Park Land Dedication Advisory Board since this subdivision is over one acre. Per Parks Department, land dedication for subdivision totals 3.0528 acres. Pending review by the Parkland Dedication Advisory Board and CC. Trip Generation required per Traffic Department to determine if TIA is required, prior to final plat. Traffic Impact Analysis (TIA) required prior to final plat. Must comply with City's Access Management Policy. Money must be escrowed if improvements are not built prior to recording. Revise plat to show interior streets' width. Revise setbacks note. Revise owner's signature block since it references City of Alton instead of McAllen. Secondary access required by Fire Department.