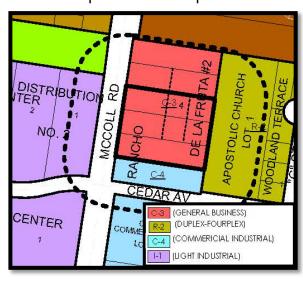

#### **BRIEF DESCRIPTION:**

The property is located on the east side of North McColl Road, approximately 100 ft. north of Cedar Avenue. The property is zoned C-3 (general business) District. The adjacent zoning is C-3 District to the north, C-4 (commercial industrial) District to the south, I-1 (light industrial) District to the west, and R-2 (duplex-fourplex residential) District to the east. Surrounding land uses include commercial businesses, a church, and single-family residences. A portable building is allowed in a C-3 District with a Conditional Use Permit and in compliance with requirements.

#### HISTORY:

The initial conditional use permit was approved for the portable building by the Planning and Zoning Commission on August 6, 2019. The permit was expired as it was never picked up by the applicant. The applicant received an enforcement warning on March 4,

2021 due to operating without renewing CUP. The applicant submitted a new application on March 5, 2021 for the same use.

#### **REQUEST/ANALYSIS:**

The applicant proposes to utilize a portable building measuring 40 ft. by 14 ft. as preparation area for food and then deliver it at other locations. The Fire and Health Departments have conducted their inspection, and found the establishment to be in compliance. The portable building must also meet the requirements set forth in Section 138-118(3) of the Zoning Ordinance as follows:

- 1) Portable buildings shall not be used for living quarters. The portable building will be used for preparation area for food only.
- 2) Portable buildings shall be located in such a manner as to have access to a public right-of-way within 200 ft. The property fronts North McColl Road.
- The proposed use and adjacent businesses shall comply with the off-street parking and loading ordinance. 108 parking spaces are required for the restaurant and the portable building to operate simultaneously, and 134 parking spaces are provided.
- 4) Must provide for garbage and trash collection and disposal. A dumpster area is provided.
- 5) Must be connected to an approved water distribution and sewage disposal system; Portable building is connected to water distribution and sewer system.
- 6) No form of pollution shall emanate beyond the immediate property line of the permitted use; and
- 7) Additional reasonable restrictions or conditions such as increased open space, loading and parking requirements, suitable landscaping, curbing, sidewalks or other similar improvements may be imposed in order to carry out the spirit of the Zoning Ordinance or mitigate adverse effects of the proposed use.