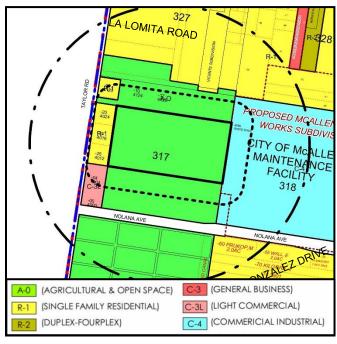

## b) REZONING:

- Rezone from R-2 (duplex-fourplex residential) District to R-3A (multifamily residential apartments) District: 21.18 acres out of Lot 14, La Lomita Irrigation and Construction Company Subdivision, Hidalgo County, Texas; 11200 North La Lomita Road. (REZ2021-0023)
- 2. Rezone from R-2 (duplex-fourplex residential) District to R-1 (single family residential) District: 18.82 acres out of Lot 14, La Lomita Irrigation and Construction Company Subdivision, Hidalgo County, Texas; 11300 North La Lomita Road. (REZ2021-0022)
- **3.** Rezone from C-3 (general business) District to R-3A (multifamily residential apartment) District: 4.34 acres out of Lot 2, Block 7, Steele and Pershing Subdivision, Hidalgo County, Texas: 4601 North McColl Road. **(REZ2021-0005)**
- 4. Rezone from A-O (agricultural and open space) District to R-3A (multifamily residential apartment) District: 14.615 acres out of Lot 317, John H. Shary Subdivision, Hidalgo County, Texas; 4128 North Taylor Road. (REZ2021-0017)
- Rezone from R-1 (single-family residential) District to R-3A (multifamily residential apartment) District: 1.024 acres out of Lot 317, John H. Shary Subdivision, Hidalgo County, Texas; 4016 North Taylor Road. (REZ2021-0019)
- c) RESUBDIVISION: