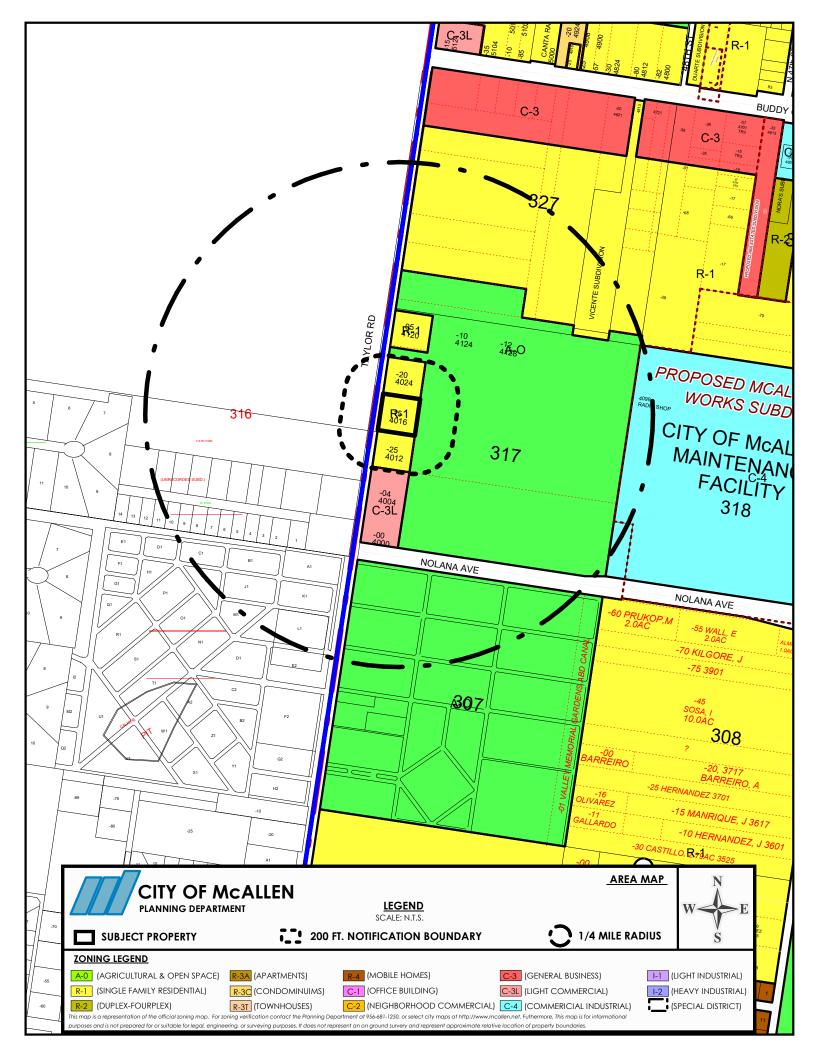

## b) REZONING:

- Rezone from R-2 (duplex-fourplex residential) District to R-3A (multifamily residential apartments) District: 21.18 acres out of Lot 14, La Lomita Irrigation and Construction Company Subdivision, Hidalgo County, Texas; 11200 North La Lomita Road. (REZ2021-0023)
- 2. Rezone from R-2 (duplex-fourplex residential) District to R-1 (single family residential) District: 18.82 acres out of Lot 14, La Lomita Irrigation and Construction Company Subdivision, Hidalgo County, Texas; 11300 North La Lomita Road. (REZ2021-0022)
- **3.** Rezone from C-3 (general business) District to R-3A (multifamily residential apartment) District: 4.34 acres out of Lot 2, Block 7, Steele and Pershing Subdivision, Hidalgo County, Texas: 4601 North McColl Road. **(REZ2021-0005)**
- 4. Rezone from A-O (agricultural and open space) District to R-3A (multifamily residential apartment) District: 14.615 acres out of Lot 317, John H. Shary Subdivision, Hidalgo County, Texas; 4128 North Taylor Road. (REZ2021-0017)
- Rezone from R-1 (single-family residential) District to R-3A (multifamily residential apartment) District: 1.024 acres out of Lot 317, John H. Shary Subdivision, Hidalgo County, Texas; 4016 North Taylor Road. (REZ2021-0019)
- c) RESUBDIVISION:

**b)** Taylor Creek Villages Subdivision; 4016 North Taylor Road- Jimmy and Myrtle Ernestine Jones **(SUB2021-0030)** (Preliminary) TE

Ms. Gonzalez stated that the property is located on N. Taylor Road: 80 ft. ROW with 52 ft. of paying and curb & gutter on both sides. Subdivision Ordinance: Show existing ROW on both sides of centerline and any dedication as needed to new property line. Money must be escrowed if improvements are not built prior to recording. Sec. 134-105. Interior streets: 60 ft. ROW Paving: 40 ft. curb & gutter on both sides. Label streets accordingly. Subdivision Ordinance: Sec. 134-105. N. 48th Street: 35 ft. ROW dedication required for 70 ft. ROW Paving: 44 ft. curb & gutter: both sides. Revise plat accordingly; finalize prior to final. Subdivision Ordinance: Sec. 134-105. 800 ft. Block Length. Subdivision Ordinance: Sec.134-118. 600 ft. Maximum Cul-de-Sac. Plat does not show length dimension, revise plat accordingly prior to final to determine if the street exceeds 600 ft. in length a variance letter may be required. ROW: 20 ft. Paving 16 ft. Alley/service drive easement required for commercial properties. Revise plat to accommodate service drive to accommodate front-end loader truck for waste collection purposes. Label dimensions. Subdivision Ordinance: Sec. 134-106. Front setbacks were 20 ft. or greater for easement or approved site plan. Revise plat as noted above. Zoning Ordinance: Sec. 138-356. Rear setbacks were 10 ft. or greater for easements or approved site plan. Revise plat as noted above. Zoning Ordinance: Sec.138-356. Side setbacks were 6 ft. or greater for easements, or approved site plan. Revise plat as noted above. Zoning Ordinance: Sec. 138-356. Side corner setbacks were 20 ft. or greater for easements or approved site plan. Revise plat as noted above. Zoning Ordinance: Sec.138-356. Garage setbacks were 18 ft. except where greater setback is required, greater setback applies. Zoning Ordinance: Sec. 138-356. All setbacks are subject to increase for easements or approved site plan. A 4 ft. wide minimum sidewalk required on Taylor Road and both sides of interior streets. Revise

Note #6 as noted above. Subdivision Ordinance: Sec.134-120. Perimeter sidewalks must be built or money escrowed if not built at this time. A 6 ft. opaque buffer required from adjacent/between multi-family residential and commercial, and industrial zones/uses. Landscaping Ordinance: Sec.110-46. An 8 ft. masonry wall required between single family residential and commercial, industrial, or multi-family residential zones/uses Landscaping Ordinance: Sec.110-46. Perimeter buffers must be built at time of Subdivision Improvements. Site plan must be approved by the Planning and other Development Departments prior to building permit issuance. Common areas, private service drives, etc. must be maintained by the lot owners and not the City of McAllen. Developer/Homeowner's Association/Owner, their successors and assignees, and not the City of McAllen shall be responsible for compliance of installation and maintenance and other requirements per Section 134-168 of the Subdivision Ordinance, including but not limited to common areas and its private streets. Section 110-72 applies for public subdivisions. Homeowner's Association Covenants must be recorded and submitted with document number on the plat, prior to recording. Lots fronting public streets. Zoning Ordinance: Sec.138-1. Minimum lot width and lot area. Zoning Ordinance: Sec. 138-356. Existing: A-O Proposed: R-2. Rezoning application submitted March 11, 2021 scheduled for P&Z review on April 20, 2021 and City Commission review on May 10, 2021. Rezoning Needed Before Final Approval. Land dedication in lieu of fee. Pending review by the Park Land Dedication Board. Park Fee of \$700 per dwelling unit/lot to be paid prior to recording. According to engineer 48 four-plex lots are being proposed with a total of 192 units. Subdivision is subject to Park Land Dedication Advisory Board since this subdivision is over one acre. Per Parks Department, land dedication for subdivision totals 3.0528 acres. Pending review by the Parkland Dedication Advisory Board and CC. Trip Generation required per Traffic Department to determine if TIA is required, prior to final plat. Traffic Impact Analysis (TIA) required prior to final plat. Must comply with City's Access Management Policy. Money must be escrowed if improvements are not built prior to recording. Revise plat to show interior streets' width. Revise setbacks note. Revise owner's signature block since it references City of Alton instead of McAllen. Secondary access required by Fire Department.