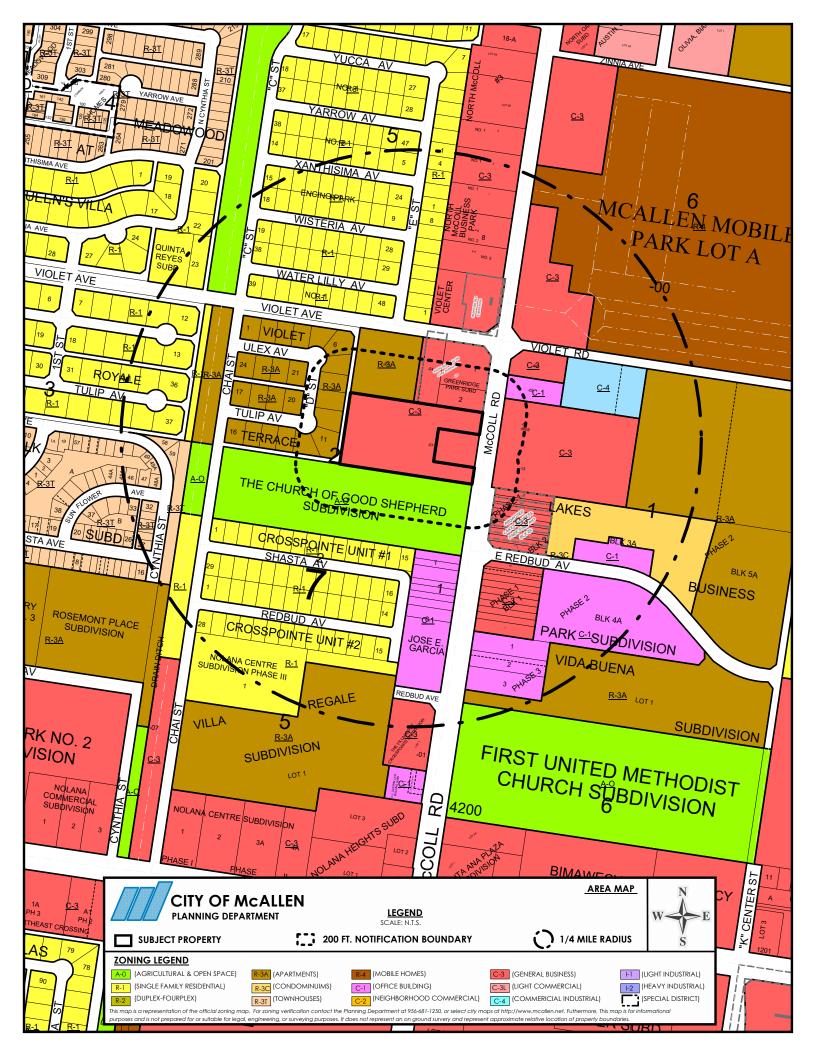

l apartment) District in the area.

The maximum density in R-3A (multifamily residential apartments) District is 29 three-bedroom units (1,500 sq. ft.) per acre to 43 one-bedroom apartment units (1000 sq. ft.) per acre. Therefore, the maximum number of units for the subject property is approximately 125 three-bedroom units to 186 one-bedroom units.

A recorded subdivision plat and approved site plan is required prior to building permit issuance. Required park land dedication or a fee in lieu of land comprising \$700 per dwelling unit is required prior to recording a subdivision plat.

Staff has not received a letter or call in opposition to the rezoning request.

<u>RECOMMENDATION:</u> Staff recommends approval of the rezoning request to R-3A (multifamily residential apartment) District.









## (1" = 1000')

— DHE— DHE— OVERHEAD ELECTRIC LINE WATER LINE 8" SANITARY SEWER LINE 8" STORM SEWER LINE 18"

STORM SEWER LINE 30" SET 5/8" IRON ROD WITH CAP STAMPED "FRONTIER 10082900"

FOUND 1/2" IRON ROD (UNLESS OTHERWISE NOTED)

CLEANOUT AIR CONDITIONER

ELECTRIC METER LIGHT POLE UTILITY POLE **GUY WIRE** 

SANITARY SEWER MANHOLE STORM SEWER MANHOLE

TELEPHONE PEDESTAL FIRE HYDRANT ₩V WATER VALVE

### **METES AND BOUNDS DESCRIPTION:**

**BEING** a 4.340 acre tract of land situated in the Domingo Fonseca Survey, Abstract No. 33, Hidalgo County, Texas, being a portion of Lot 2, Block 7, Steele and Pershing Subdivision, as recorded in Volume 8, Page 115, of the Deed Records of Hidalgo County, Texas, being a portion of that certain called 5 acre tract of land described in deed to