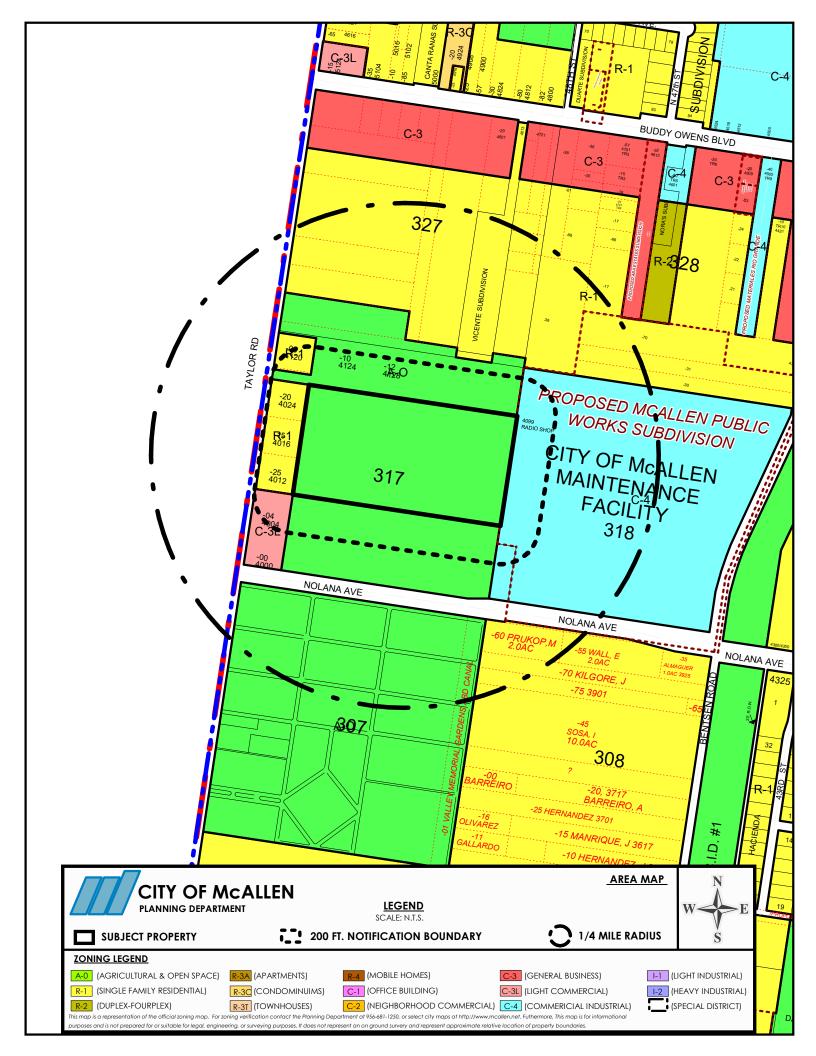

## b) REZONING:

- Rezone from R-2 (duplex-fourplex residential) District to R-3A (multifamily residential apartments) District: 21.18 acres out of Lot 14, La Lomita Irrigation and Construction Company Subdivision, Hidalgo County, Texas; 11200 North La Lomita Road. (REZ2021-0023)
- 2. Rezone from R-2 (duplex-fourplex residential) District to R-1 (single family residential) District: 18.82 acres out of Lot 14, La Lomita Irrigation and Construction Company Subdivision, Hidalgo County, Texas; 11300 North La Lomita Road. (REZ2021-0022)
- **3.** Rezone from C-3 (general business) District to R-3A (multifamily residential apartment) District: 4.34 acres out of Lot 2, Block 7, Steele and Pershing Subdivision, Hidalgo County, Texas: 4601 North McColl Road. **(REZ2021-0005)**
- 4. Rezone from A-O (agricultural and open space) District to R-3A (multifamily residential apartment) District: 14.615 acres out of Lot 317, John H. Shary Subdivision, Hidalgo County, Texas; 4128 North Taylor Road. (REZ2021-0017)
- Rezone from R-1 (single-family residential) District to R-3A (multifamily residential apartment) District: 1.024 acres out of Lot 317, John H. Shary Subdivision, Hidalgo County, Texas; 4016 North Taylor Road. (REZ2021-0019)
- c) RESUBDIVISION: