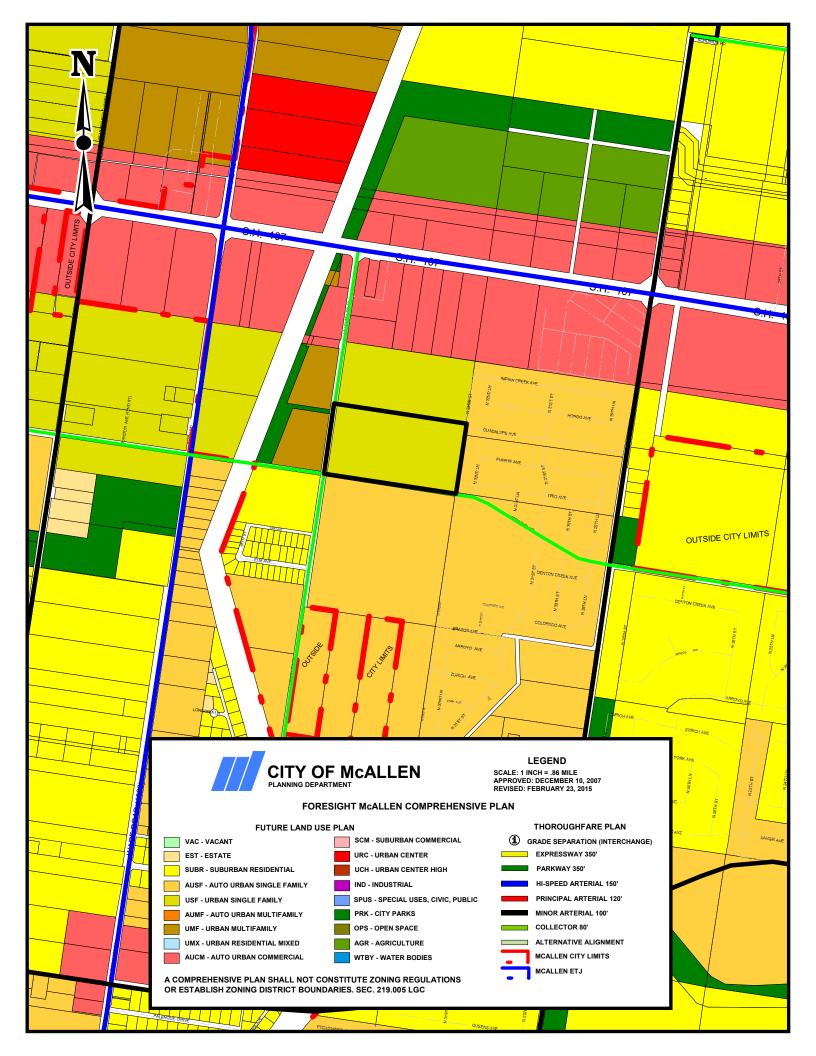

<u>LAND USE</u>: The property is currently vacant. Surrounding land uses are single-family residences, and vacant lots.

<u>COMPREHENSIVE PLAN</u>: The Foresight McAllen Comprehensive Plan designates the future land use for this property as Urban Single Family, which is comparable to R-1 District.

<u>DEVELOPMENT TRENDS:</u> The development trend for the area along La Lomita Road is single family residential

HISTORY: The property was zoned A-O District during comprehensive zoning in May 1979.

On January 23, 2006, The City Commission Board approved a rezoning request from to A-O District to R-2 District.

<u>ANALYSIS:</u> The requested zoning does not conform to the Urban Single Family land use designation as indicated on the Foresight McAllen Comprehensive Plan. The proposed zoning is not consistent with the development and rezoning trends for this area.