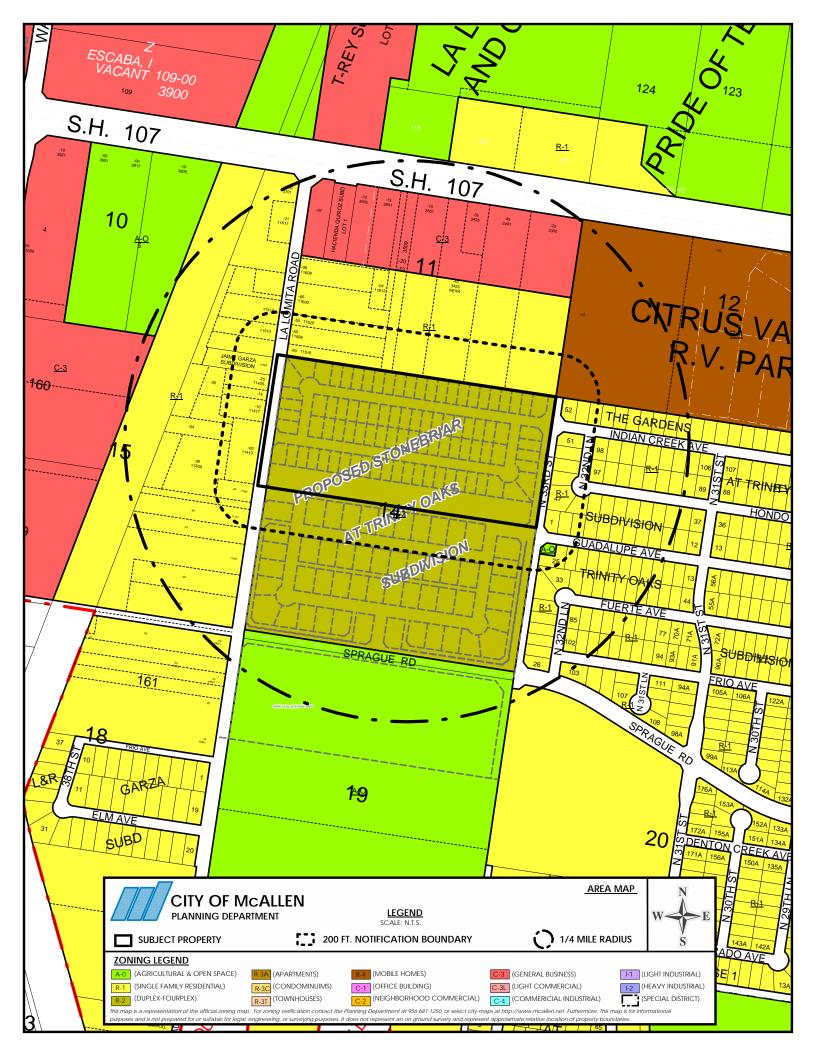

**LOMITA ROAD. (REZ2021-0023)** 

<u>LOCATION</u>: The subject property consists of 21.18 acres with a frontage of 699 ft. along La Lomita Road.

<u>PROPOSAL</u>: The applicant is requesting to rezone the property to R-3A (single-family residential) District. An application for a subdivision for the subject property under the name of Stonebriar at Trinity Oaks Subdivision in order to establish unattached duplex units has been submitted and received approval in preliminary form on June 2, 2020 by the Planning and Zoning Commission.

<u>ADJACENT ZONING</u>: The adjacent zoning is R-1 (single-family residential) District to the north, east, and west, R-4 (mobile homes) District to the northeast, R-2 (duplex-fourplex residential) District to the south, and A-O (agriculture and open space) District to the east.

<u>LAND USE</u>: The property is currently vacant. Surrounding land uses are single-family residences, and vacant lots.

<u>COMPREHENSIVE PLAN</u>: The Foresight McAllen Comprehensive Plan designates the future land use for this property as Urban Single Family, which is comparable to R-1 District.