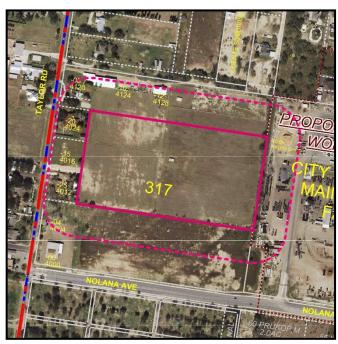

## b) REZONING:

- Rezone from R-2 (duplex-fourplex residential) District to R-3A (multifamily residential apartments) District: 21.18 acres out of Lot 14, La Lomita Irrigation and Construction Company Subdivision, Hidalgo County, Texas; 11200 North La Lomita Road. (REZ2021-0023)
- 2. Rezone from R-2 (duplex-fourplex residential) District to R-1 (single family residential) District: 18.82 acres out of Lot 14, La Lomita Irrigation and Construction Company Subdivision, Hidalgo County, Texas; 11300 North La Lomita Road. (REZ2021-0022)
- **3.** Rezone from C-3 (general business) District to R-3A (multifamily residential apartment) District: 4.34 acres out of Lot 2, Block 7, Steele and Pershing Subdivision, Hidalgo County, Texas: 4601 North McColl Road. **(REZ2021-0005)**
- 4. Rezone from A-O (agricultural and open space) District to R-3A (multifamily residential apartment) District: 14.615 acres out of Lot 317, John H. Shary Subdivision, Hidalgo County, Texas; 4128 North Taylor Road. (REZ2021-0017)
- Rezone from R-1 (single-family residential) District to R-3A (multifamily residential apartment) District: 1.024 acres out of Lot 317, John H. Shary Subdivision, Hidalgo County, Texas; 4016 North Taylor Road. (REZ2021-0019)
- c) RESUBDIVISION: