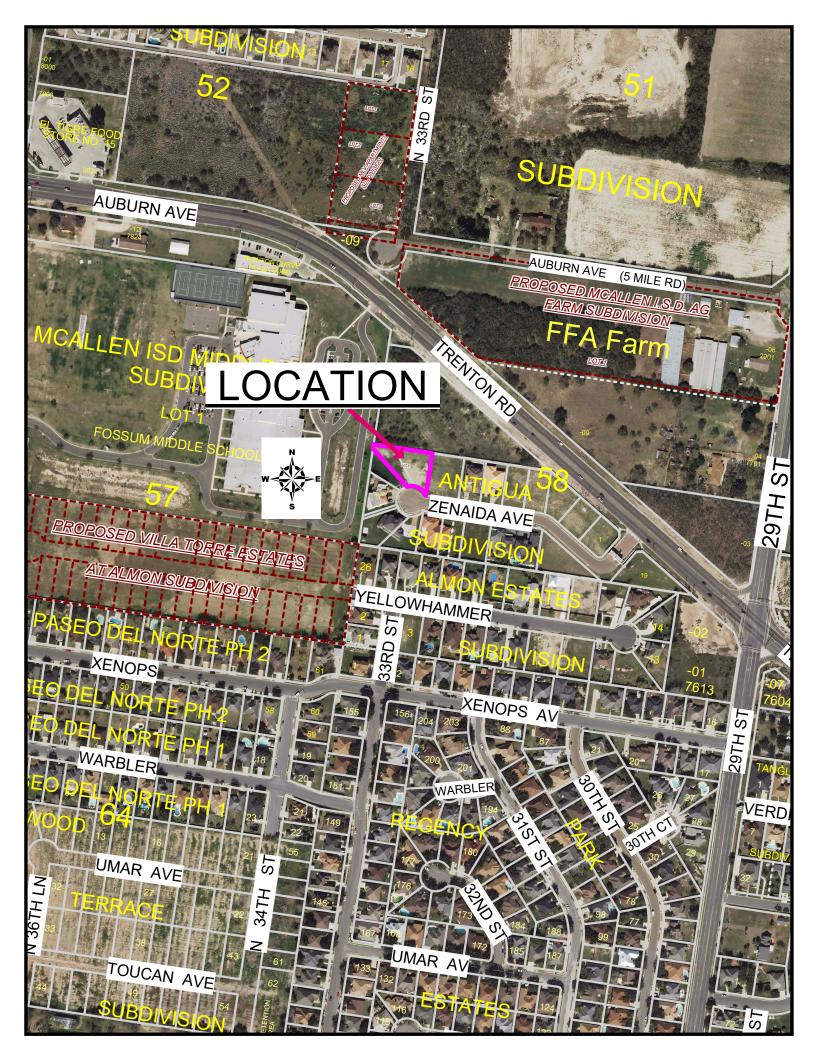

- Replat of Lot 9 and North Half of Lot 10, Antigua Subdivision to Lot 9A, Antigua Subdivision; 3208 Zenaida Avenue- Structure Team, LLC (SUB2021-0036) (Final) M&H
- 2. Replat of Lot 34, Villas Jardin Subdivision to Lot 34A and Lot 34B, Villas Jardin Subdivision; 2800 South 2nd Street- Villas Jardin Homeowner's Association (SUB2021-0037) (Final) SEC