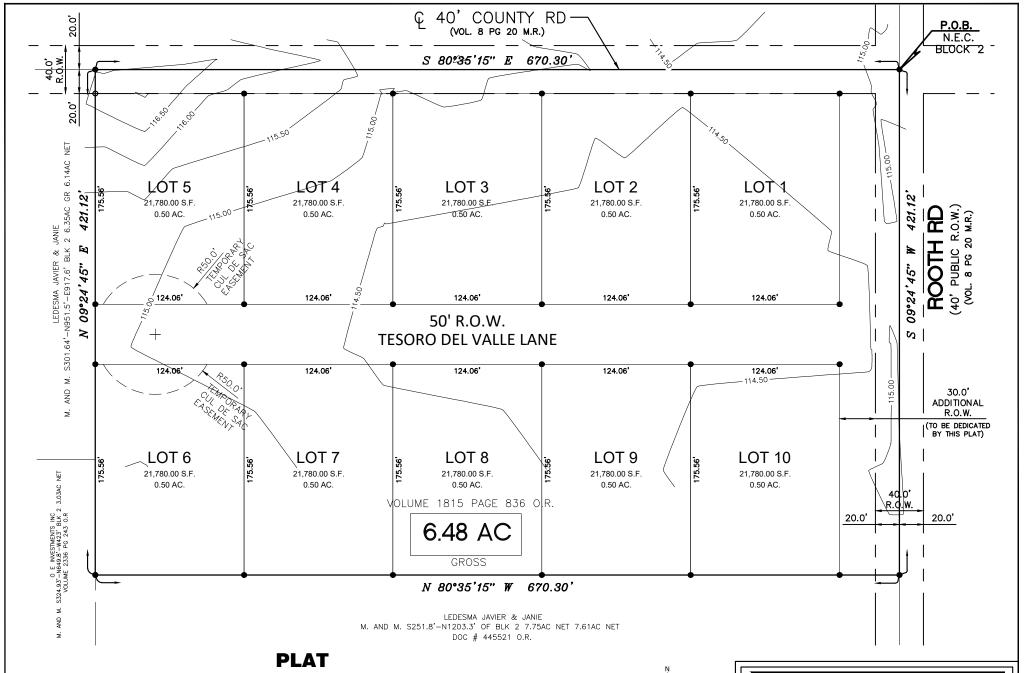

## 4) SUBDIVISIONS:

- a) Bentsen Village Subdivision; 420 South Bentsen Road- Arnoldo Gonzalez (SUB2019-0052) (Revised Preliminary Extension) NE
- **b)** Tesoro Del Valle Subdivision; 14928 North Rooth Road- Javier Ledesma **(SUB2021-0038)** (Preliminary) MGE

b) Nemont Estates 1 Subdivision; 13800 North 29th Street- Nemont Estates I Limited Partnership (SUB2021-0034) (Final) MAS

The property is located on N. 29th Street (Rooth Road): 82.90 ft. ROW dedication for 100 ft. ROW Paving: 65 ft. curb & gutter on both sides. Must show centerline to determine if any ROW dedication is required prior to final. Please show ROW on both sides of centerline and total ROW after accounting for any ROW dedication required prior to recording. Please label the "19.08 ft." reference on the North 29th Rd. prior to recording. Monies must be escrowed if improvements are not built prior to recording. COM Thoroughfare Plan. North 25th Lane: 30 ft. dedication for 30 ft. from centerline for 60 ft. ROW Paving: 40 ft. curb & gutter on both sides. Monies must be escrowed if improvements are not built prior to recording. Please label the "30.00 ft." reference on North 25th Lane prior to recording. Label centerline to determine if any ROW dedication is required prior to recording. Show ROW on both sides of centerline and total ROW after accounting for any ROW dedication needed prior to recording. Subdivision Ordinance: Section 134-105. Linva Avenue (Internal E/W Street): 50 ft. ROW Paving: 32 ft. curb & gutter on both sides. Monies must be escrowed if improvements are not built prior to recording. A temporary turnaround/barricades might be required if North 25th Lane is not built prior to recording. Subdivision Ordinance: Section 134-105. An 800 ft. Block Length variance approved by the City Commission at their February 8, 2021 meeting to allow a block greater than 800 ft. Subdivision Ordinance: Section 134-118. Front: 25 ft. or greater for easements. Zoning Ordinance: Section 138-356. Rear: 10 ft. or greater for easements. Zoning Ordinance: Section 138-356. Interior Sides: 6 ft. or greater for easements. Please revise plat note as shown above prior to recording. Zoning Ordinance: Section 138-356. Corner: 10 ft. or greater for easements. Please add plat note as shown above prior to recording. Zoning Ordinance: Section 138-356. Garage setbacks were 18 ft. except where greater setback is required; greater setback applied. Zoning Ordinance: Section 138-356. All setbacks are subject to increase for easements or approved site plan. A 4 ft. wide minimum sidewalk required on east side of North 29th Street (Rooth Road), west side of North 25th Lane, and both sides of interior streets. Please revise plat note as shown above. Subdivision Ordinance: Section 134-120. Perimeter sidewalks must be built or money escrowed if not built at this time. A 6 ft. opaque buffer required from adjacent/between multi-family residential and commercial, and industrial zones/uses and along North 29th Street and North 25th Lane. Please revise plat note as shown above prior to recording. Landscaping Ordinance: Section 110-46. An 8 ft. masonry wall required between singlefamily residential and commercial, industrial, or multi-family residential zones/uses. Landscaping Ordinance: Section 110-46. Perimeter buffers must be built at time of Subdivision Improvements. No curb cut, access, or lot frontage permitted along North 29th Street (North Rooth Road) and North 25th Lane. City's Access Management Policy. Common areas, detention areas, any private streets/drives, temporary turnarounds/barricades, etc. must be maintained by the lot owners and not the City of McAllen. Developer/Homeowner's Association/Owner, their successors and

assignees, and not the City of McAllen shall be responsible for compliance of installation and maintenance and other requirements per Section 134-168 of the Subdivision Ordinance, including but not limited to common areas and its private streets. Landscaping Ordinance: Section 110-72. Subdivision Ordinance: Section 134-168. Homeowner's Association Covenants must be recorded and submitted with document number on the plat, prior to recording. Subdivision Ordinance: Section 110-72. Existing: ETJ Proposed: R-1 (single-family residential). Annexation will be presented before City Commission at their April 12, 2021 meeting. Notice to Proceed will not be issued until property's annexation and initial zoning are finalized. Zoning Ordinance: Article V. Rezoning Needed Before Final Approval. Annexation will be presented before City Commission at their April 12, 2021 meeting. Notice to Proceed will not be issued until property's annexation and initial zoning are finalized. Zoning Ordinance: Article V. Minimum lot width and lot area. Zoning Ordinance: Section. 138-356. Lots fronting public streets. Zoning Ordinance: 138-1. Lots fronting public streets. Zoning Ordinance: 138-1. As per Traffic Department, Trip Generation approved, no TIA required. Must comply with City's Access Management Policy. Annexation will be presented before City Commission at their April 12, 2021 meeting. Notice to Proceed will not be issued until property's annexation is finalized and document has been recorded.