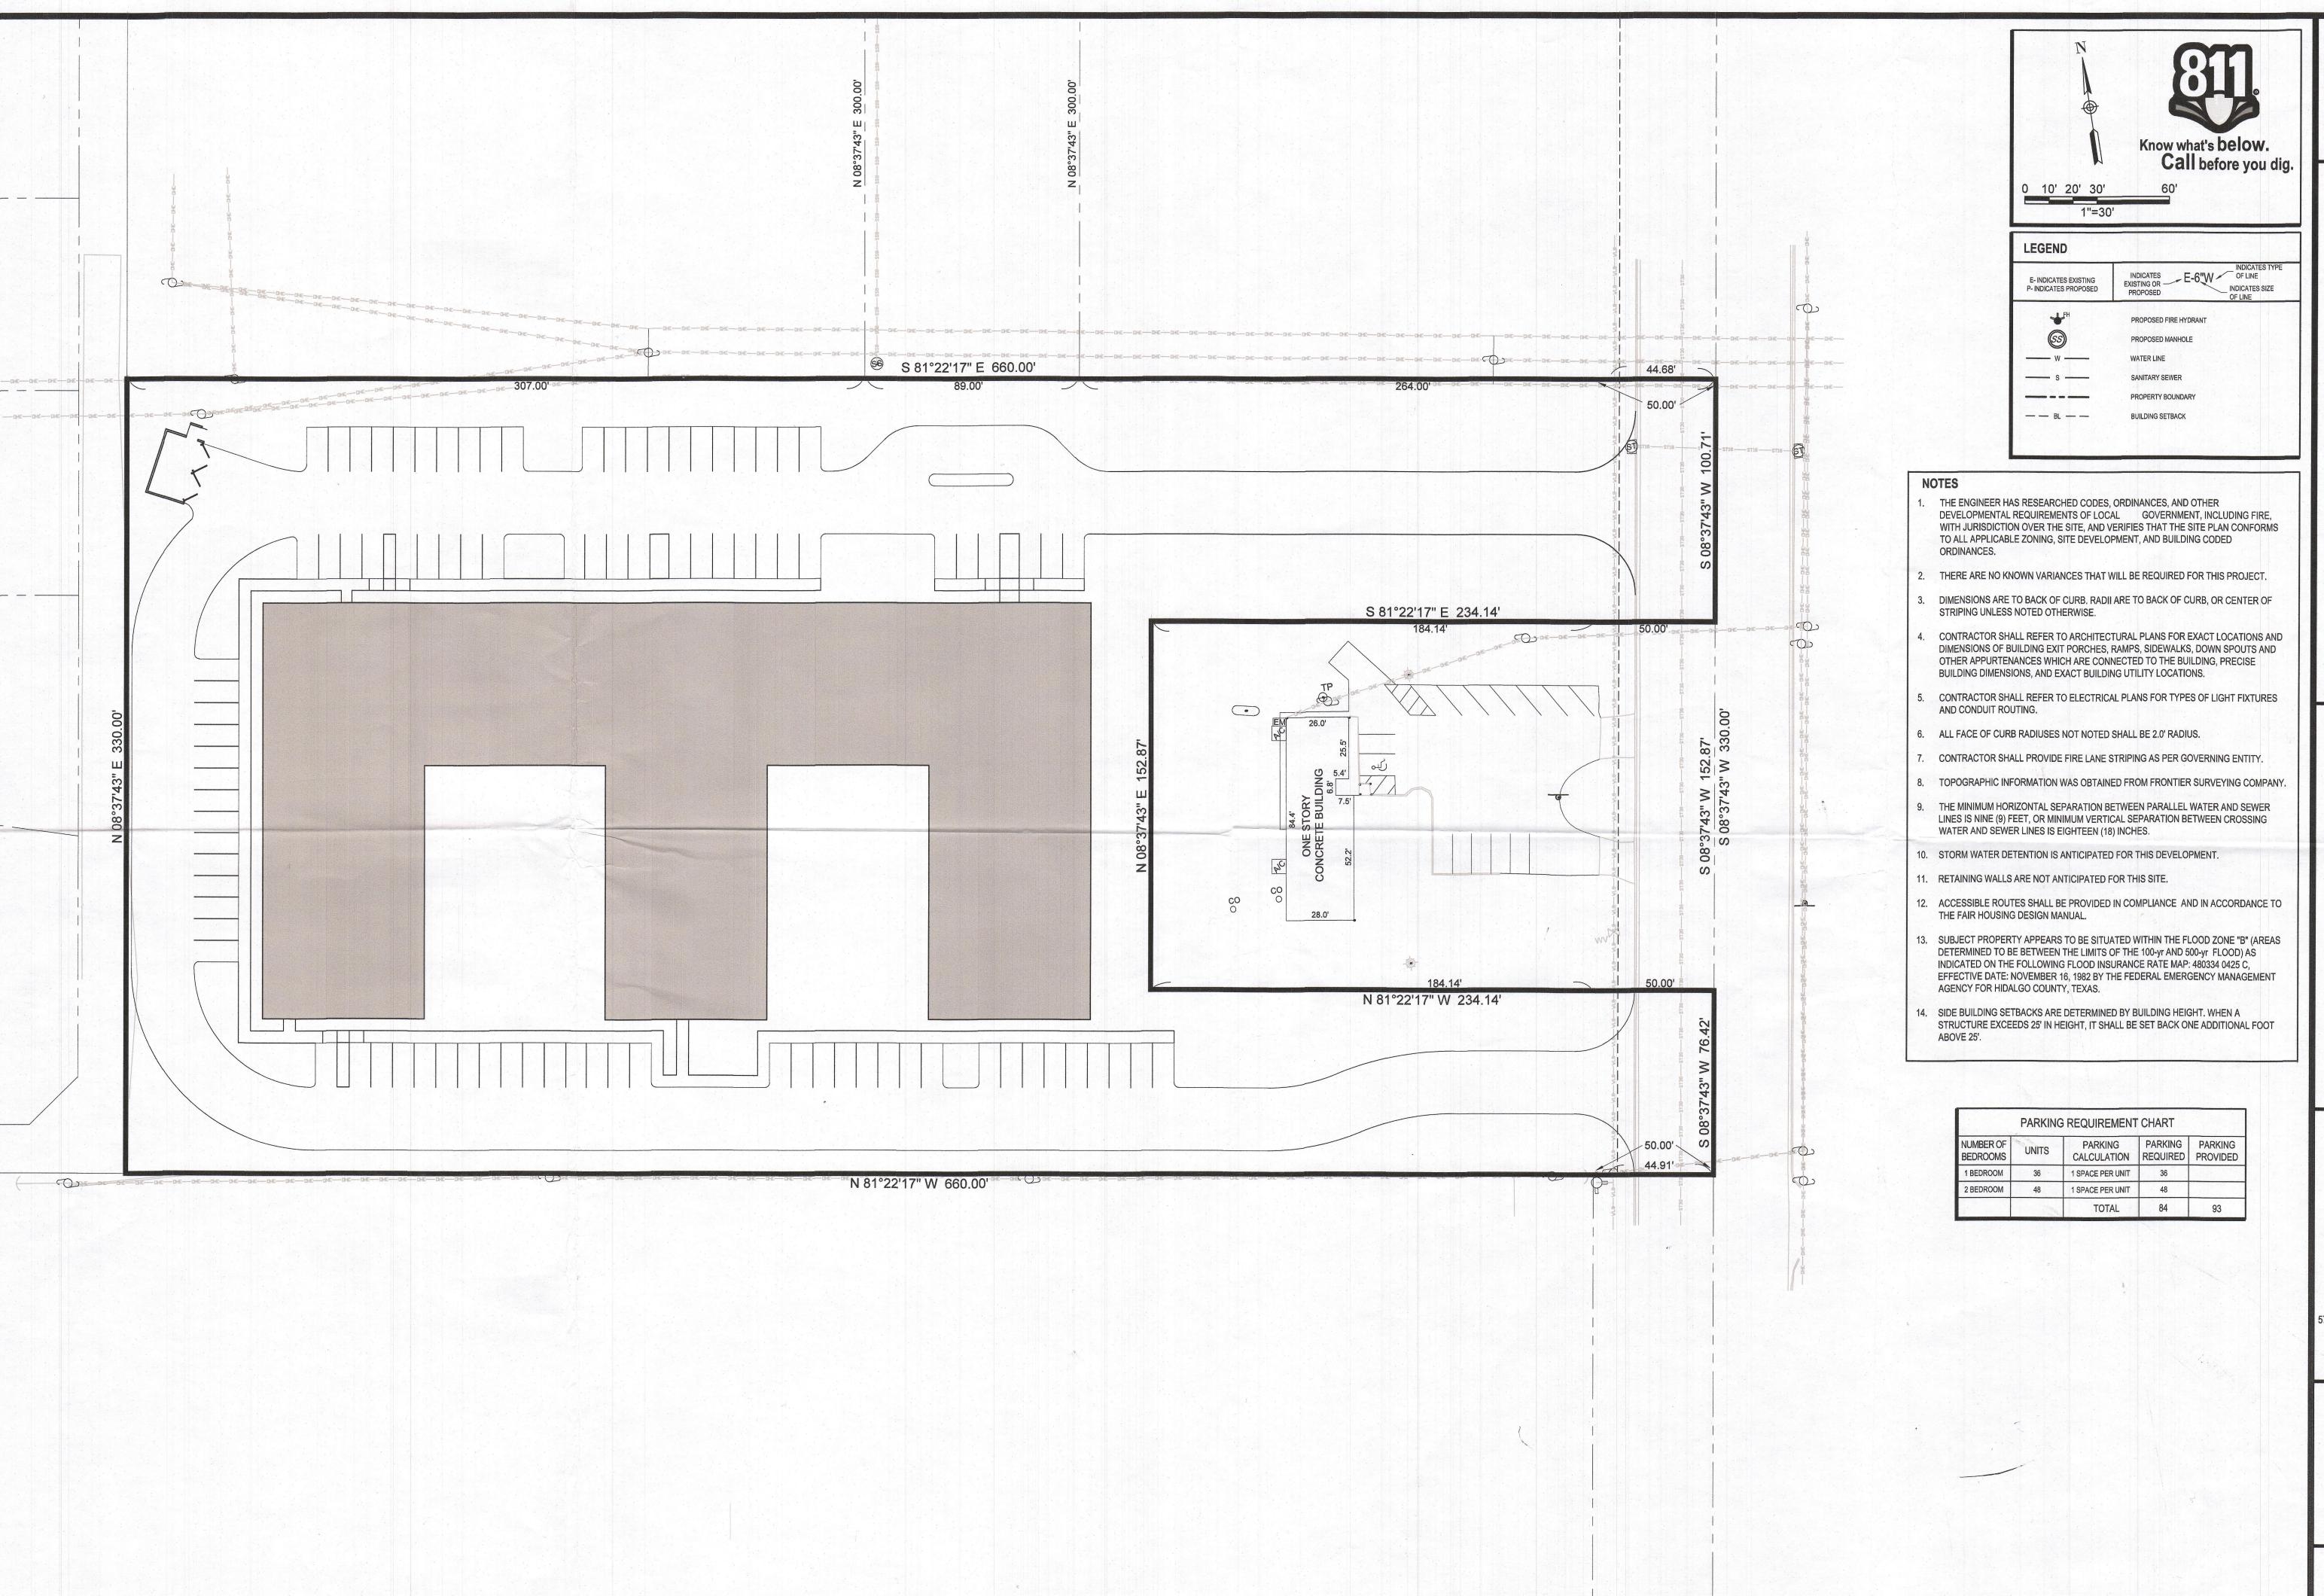

## b) REZONING:

- Rezone from R-2 (duplex-fourplex residential) District to R-3A (multifamily residential apartments) District: 21.18 acres out of Lot 14, La Lomita Irrigation and Construction Company Subdivision, Hidalgo County, Texas; 11200 North La Lomita Road. (REZ2021-0023)
- 2. Rezone from R-2 (duplex-fourplex residential) District to R-1 (single family residential) District: 18.82 acres out of Lot 14, La Lomita Irrigation and Construction Company Subdivision, Hidalgo County, Texas; 11300 North La Lomita Road. (REZ2021-0022)
- **3.** Rezone from C-3 (general business) District to R-3A (multifamily residential apartment) District: 4.34 acres out of Lot 2, Block 7, Steele and Pershing Subdivision, Hidalgo County, Texas: 4601 North McColl Road. **(REZ2021-0005)**
- 4. Rezone from A-O (agricultural and open space) District to R-3A (multifamily residential apartment) District: 14.615 acres out of Lot 317, John H. Shary Subdivision, Hidalgo County, Texas; 4128 North Taylor Road. (REZ2021-0017)
- Rezone from R-1 (single-family residential) District to R-3A (multifamily residential apartment) District: 1.024 acres out of Lot 317, John H. Shary Subdivision, Hidalgo County, Texas; 4016 North Taylor Road. (REZ2021-0019)
- c) RESUBDIVISION: