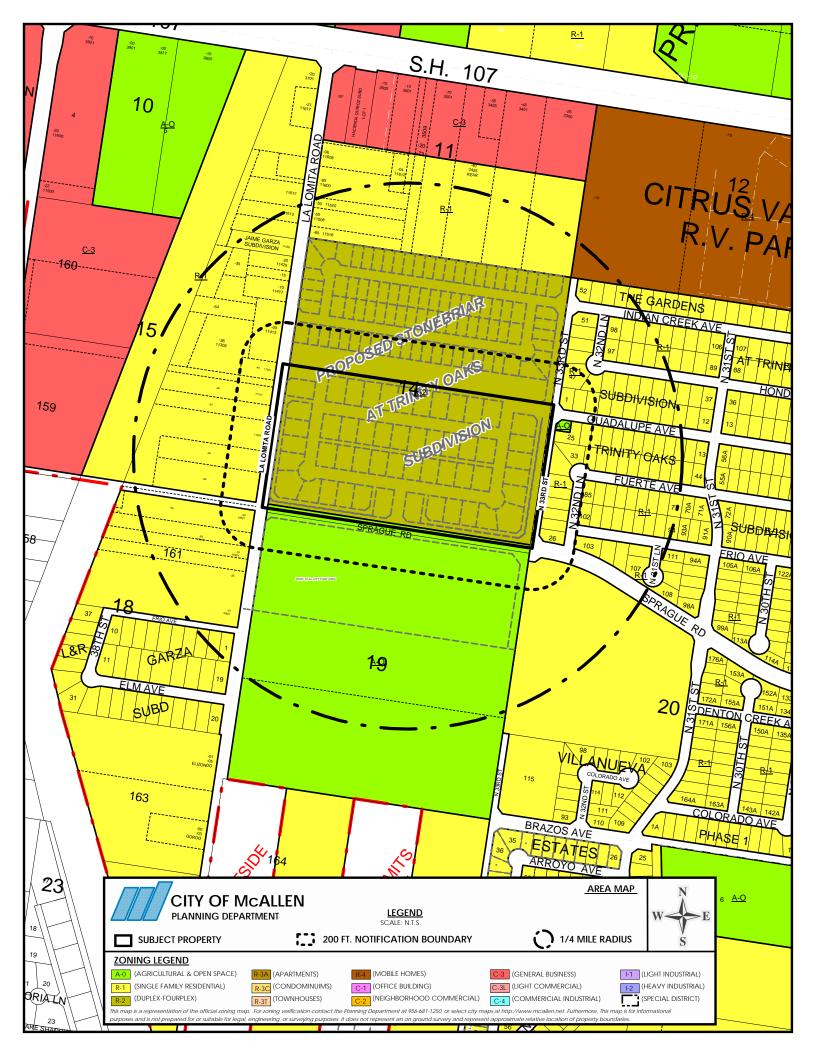

**LOMITA ROAD. (REZ2021-0023)** 

<u>LOCATION</u>: The subject property consists of 21.18 acres with a frontage of 699 ft. along La Lomita Road.

<u>PROPOSAL</u>: The applicant is requesting to rezone the property to R-3A (single-family residential) District. An application for a subdivision for the subject property under the name of Stonebriar at Trinity Oaks Subdivision in order to establish unattached duplex units has been submitted and received approval in preliminary form on June 2, 2020 by the Planning and Zoning Commission.

<u>ADJACENT ZONING</u>: The adjacent zoning is R-1 (single-family residential) District to the north, east, and west, R-4 (mobile homes) District to the northeast, R-2 (duplex-fourplex residential) District to the south, and A-O (agriculture and open space) District to the east.

<u>LAND USE</u>: The property is currently vacant. Surrounding land uses are single-family residences, and vacant lots.

<u>COMPREHENSIVE PLAN</u>: The Foresight McAllen Comprehensive Plan designates the future land use for this property as Urban Single Family, which is comparable to R-1 District.

<u>DEVELOPMENT TRENDS:</u> The development trend for the area along La Lomita Road is single family residential

HISTORY: The property was zoned A-O District during comprehensive zoning in May 1979.

On January 23, 2006, The City Commission Board approved a rezoning request from to A-O District to R-2 District.