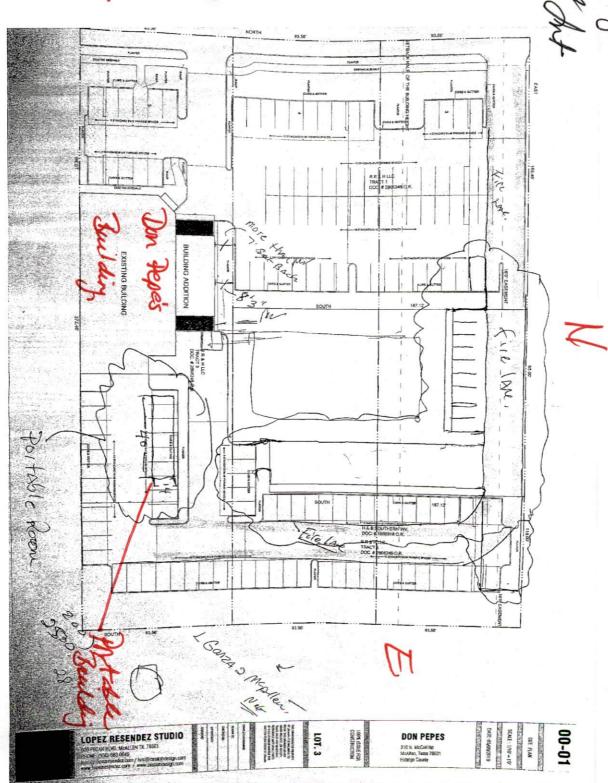

#### **REQUEST/ANALYSIS:**

The applicant proposes to utilize a portable building measuring 40 ft. by 14 ft. as preparation area for food and then deliver it at other locations. The Fire and Health Departments have conducted their inspection, and found the establishment to be in compliance. The portable building must also meet the requirements set forth in Section 138-118(3) of the Zoning Ordinance as follows:

- 1) Portable buildings shall not be used for living quarters. The portable building will be used for preparation area for food only.
- 2) Portable buildings shall be located in such a manner as to have access to a public right-of-way within 200 ft. The property fronts North McColl Road.
- The proposed use and adjacent businesses shall comply with the off-street parking and loading ordinance. 108 parking spaces are required for the restaurant and the portable building to operate simultaneously, and 134 parking spaces are provided.
- 4) Must provide for garbage and trash collection and disposal. A dumpster area is provided.
- 5) Must be connected to an approved water distribution and sewage disposal system; Portable building is connected to water distribution and sewer system.
- 6) No form of pollution shall emanate beyond the immediate property line of the permitted use; and
- 7) Additional reasonable restrictions or conditions such as increased open space, loading and parking requirements, suitable landscaping, curbing, sidewalks or other similar improvements may be imposed in order to carry out the spirit of the Zoning Ordinance or mitigate adverse effects of the proposed use.