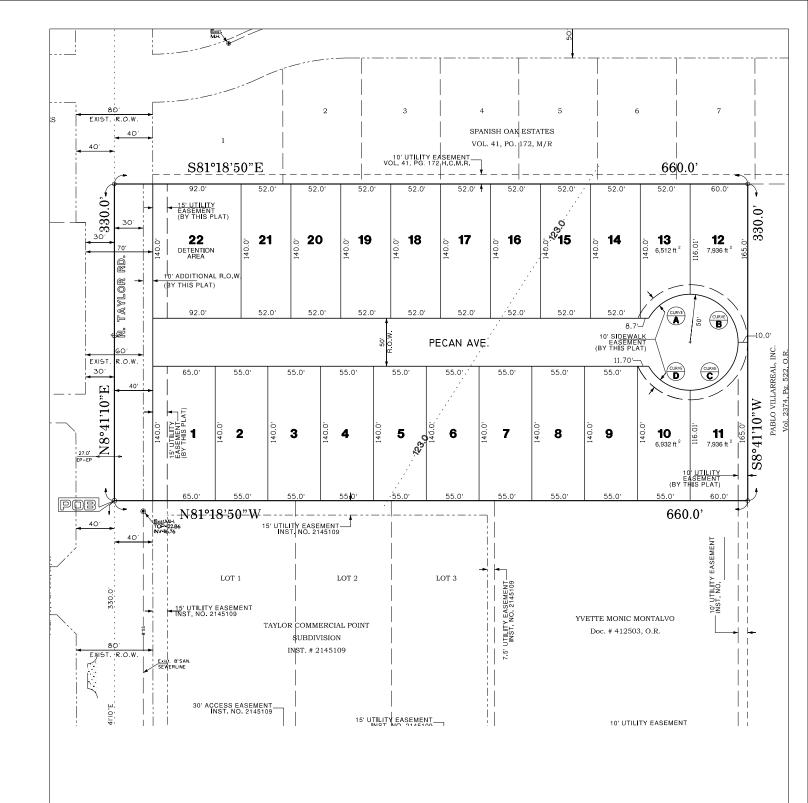

## 3) CONSENT:

a) Taylor View Subdivision; 1600 North Taylor Road- DG and GG Investments (SUB2021-0033) (Final) SEC