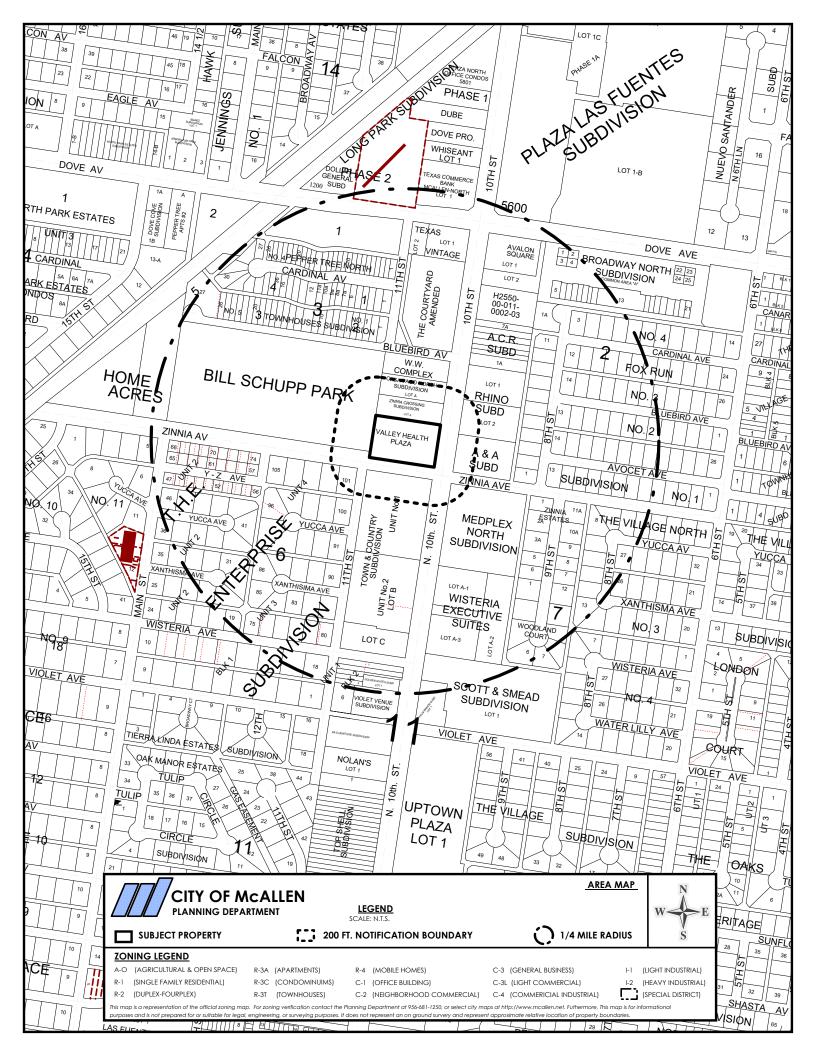

#### **BRIEF DESCRIPTION:**

The property is located on the south west corner of North 10<sup>th</sup> Street and Zinnia Avenue. The property is zoned C-3 (general business) District. The adjacent zoning is C-3 District to the north, east, and south and R-1 (single family residential) District to the south west, A-O (agricultural and open space) District to the west. Surrounding land uses include Centex Studies, Inc., Valley Medical Arts Clinic & Laboratory, Zinnia Plaza, Town and Country Shopping Center, MedPlex Plaza, Bill Schupp Park, and single-family residences. A portable building is allowed in a C-3 District with a Conditional Use Permit and in compliance with requirements.

#### **REQUEST/ANALYSIS:**

The applicant proposes to utilize a portable building measuring 12 ft. by 60 ft. as for use of clinical research. The Fire Department has conducted their inspection, and found the establishment to be in compliance. The portable building must also meet the requirements set forth in Section 138-118(3) of the Zoning Ordinance as follows: