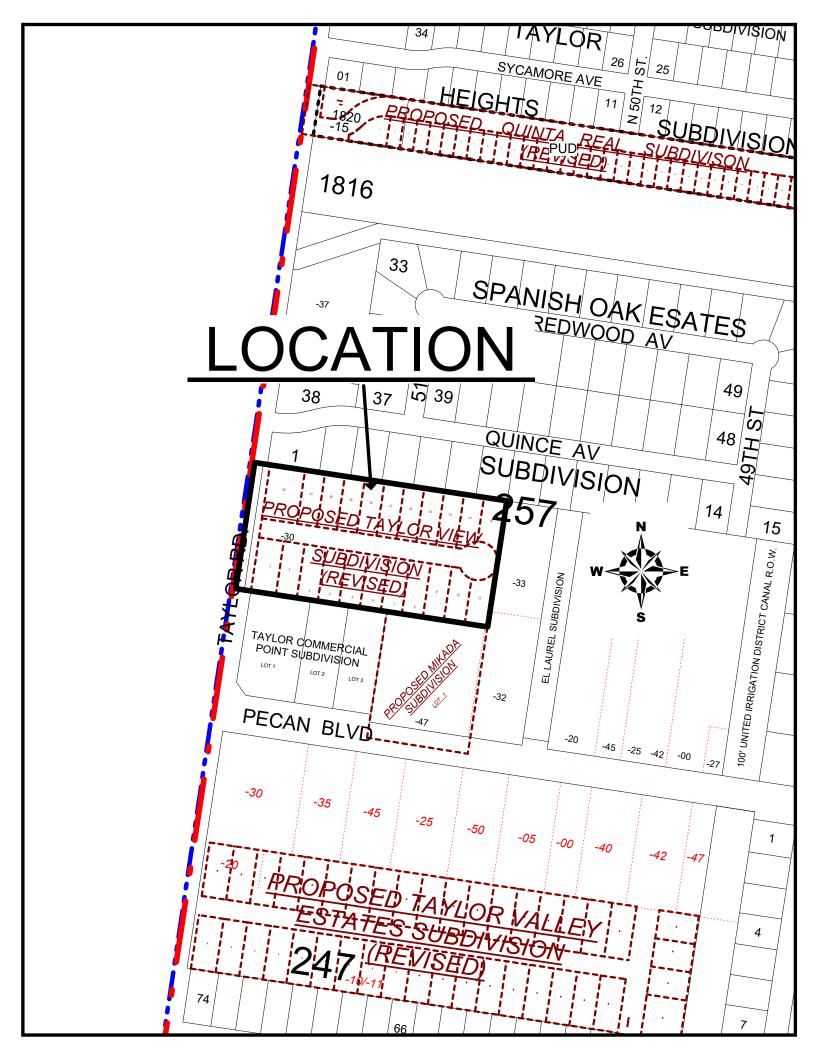

## 3) CONSENT:

a) Taylor View Subdivision; 1600 North Taylor Road- DG and GG Investments (SUB2021-0033) (Final) SEC