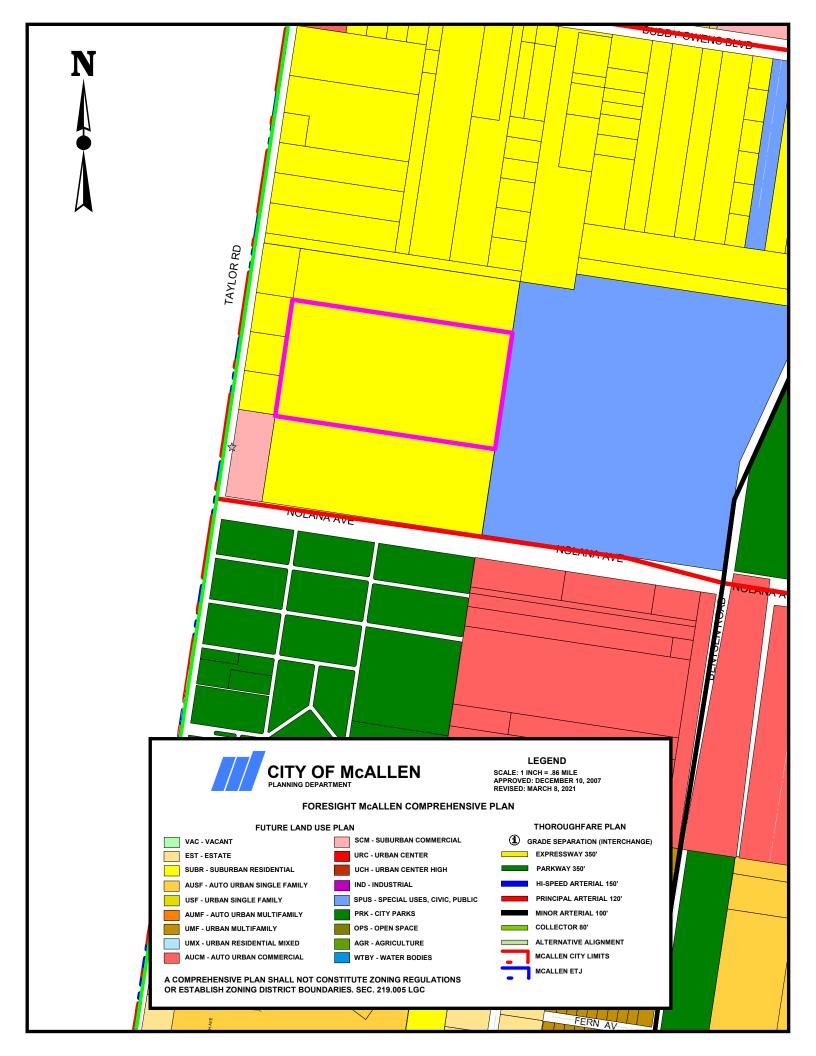

**b)** Taylor Creek Villages Subdivision; 4016 North Taylor Road- Jimmy and Myrtle Ernestine Jones **(SUB2021-0030)** (Preliminary) TE

Ms. Gonzalez stated that the property is located on N. Taylor Road: 80 ft. ROW with 52 ft. of paying and curb & gutter on both sides. Subdivision Ordinance: Show existing ROW on both sides of centerline and any dedication as needed to new property line. Money must be escrowed if improvements are not built prior to recording. Sec. 134-105. Interior streets: 60 ft. ROW Paving: 40 ft. curb & gutter on both sides. Label streets accordingly. Subdivision Ordinance: Sec. 134-105. N. 48th Street: 35 ft. ROW dedication required for 70 ft. ROW Paving: 44 ft. curb & gutter: both sides. Revise plat accordingly; finalize prior to final. Subdivision Ordinance: Sec. 134-105. 800 ft. Block Length. Subdivision Ordinance: Sec.134-118. 600 ft. Maximum Cul-de-Sac. Plat does not show length dimension, revise plat accordingly prior to final to determine if the street exceeds 600 ft. in length a variance letter may be required. ROW: 20 ft. Paving 16 ft. Alley/service drive easement required for commercial properties. Revise plat to accommodate service drive to accommodate front-end loader truck for waste collection purposes. Label dimensions. Subdivision Ordinance: Sec. 134-106. Front setbacks were 20 ft. or greater for easement or approved site plan. Revise plat as noted above. Zoning Ordinance: Sec. 138-356. Rear setbacks were 10 ft. or greater for easements or approved site plan. Revise plat as noted above. Zoning Ordinance: Sec.138-356. Side setbacks were 6 ft. or greater for easements, or approved site plan. Revise plat as noted above. Zoning Ordinance: Sec. 138-356. Side corner setbacks were 20 ft. or greater for easements or approved site plan. Revise plat as noted above. Zoning Ordinance: Sec.138-356. Garage setbacks were 18 ft. except where greater setback is required, greater setback applies. Zoning Ordinance: Sec. 138-356. All setbacks are subject to increase for easements or approved site plan. A 4 ft. wide minimum sidewalk required on Taylor Road and both sides of interior streets. Revise

Note #6 as noted above. Subdivision Ordinance: Sec.134-120. Perimeter sidewalks must be built or money escrowed if not built at this time. A 6 ft. opaque buffer required from adjacent/between multi-family residential and commercial, and industrial zones/uses. Landscaping Ordinance: Sec.110-46. An 8 ft. masonry wall required between single family residential and commercial, industrial, or multi-family residential zones/uses Landscaping Ordinance: Sec.110-46. Perimeter buffers must be built at time of Subdivision Improvements. Site plan must be approved by the Planning and other Development Departments prior to building permit issuance. Common areas, private service drives, etc. must be maintained by the lot owners and not the City of McAllen. Developer/Homeowner's Association/Owner, their successors and assignees, and not the City of McAllen shall be responsible for compliance of installation and maintenance and other requirements per Section 134-168 of the Subdivision Ordinance, including but not limited to common areas and its private streets. Section 110-72 applies for public subdivisions. Homeowner's Association Covenants must be recorded and submitted with document number on the plat, prior to recording. Lots fronting public streets. Zoning Ordinance: Sec.138-1. Minimum lot width and lot area. Zoning Ordinance: Sec. 138-356. Existing: A-O Proposed: R-2. Rezoning application submitted March 11, 2021 scheduled for P&Z review on April 20, 2021 and City Commission review on May 10, 2021. Rezoning Needed Before Final Approval. Land dedication in lieu of fee. Pending review by the Park Land Dedication Board. Park Fee of \$700 per dwelling unit/lot to be paid prior to recording. According to engineer 48 four-plex lots are being proposed with a total of 192 units. Subdivision is subject to Park Land Dedication Advisory Board since this subdivision is over one acre. Per Parks Department, land dedication for subdivision totals 3.0528 acres. Pending review by the Parkland Dedication Advisory Board and CC. Trip Generation required per Traffic Department to determine if TIA is required, prior to final plat. Traffic Impact Analysis (TIA) required prior to final plat. Must comply with City's Access Management Policy. Money must be escrowed if improvements are not built prior to recording. Revise plat to show interior streets' width. Revise setbacks note. Revise owner's signature block since it references City of Alton instead of McAllen. Secondary access required by Fire Department.