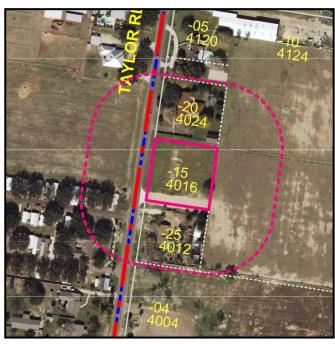

## b) REZONING:

- Rezone from R-2 (duplex-fourplex residential) District to R-3A (multifamily residential apartments) District: 21.18 acres out of Lot 14, La Lomita Irrigation and Construction Company Subdivision, Hidalgo County, Texas; 11200 North La Lomita Road. (REZ2021-0023)
- 2. Rezone from R-2 (duplex-fourplex residential) District to R-1 (single family residential) District: 18.82 acres out of Lot 14, La Lomita Irrigation and Construction Company Subdivision, Hidalgo County, Texas; 11300 North La Lomita Road. (REZ2021-0022)
- **3.** Rezone from C-3 (general business) District to R-3A (multifamily residential apartment) District: 4.34 acres out of Lot 2, Block 7, Steele and Pershing Subdivision, Hidalgo County, Texas: 4601 North McColl Road. **(REZ2021-0005)**
- 4. Rezone from A-O (agricultural and open space) District to R-3A (multifamily residential apartment) District: 14.615 acres out of Lot 317, John H. Shary Subdivision, Hidalgo County, Texas; 4128 North Taylor Road. (REZ2021-0017)
- Rezone from R-1 (single-family residential) District to R-3A (multifamily residential apartment) District: 1.024 acres out of Lot 317, John H. Shary Subdivision, Hidalgo County, Texas; 4016 North Taylor Road. (REZ2021-0019)
- c) RESUBDIVISION:

**b)** Taylor Creek Villages Subdivision; 4016 North Taylor Road- Jimmy and Myrtle Ernestine Jones **(SUB2021-0030)** (Preliminary) TE

Ms. Gonzalez stated that the property is located on N. Taylor Road: 80 ft. ROW with 52 ft. of paying and curb & gutter on both sides. Subdivision Ordinance: Show existing ROW on both sides of centerline and any dedication as needed to new property line. Money must be escrowed if improvements are not built prior to recording. Sec. 134-105. Interior streets: 60 ft. ROW Paving: 40 ft. curb & gutter on both sides. Label streets accordingly. Subdivision Ordinance: Sec. 134-105. N. 48th Street: 35 ft. ROW dedication required for 70 ft. ROW Paving: 44 ft. curb & gutter: both sides. Revise plat accordingly; finalize prior to final. Subdivision Ordinance: Sec. 134-105. 800 ft. Block Length. Subdivision Ordinance: Sec.134-118. 600 ft. Maximum Cul-de-Sac. Plat does not show length dimension, revise plat accordingly prior to final to determine if the street exceeds 600 ft. in length a variance letter may be required. ROW: 20 ft. Paving 16 ft. Alley/service drive easement required for commercial properties. Revise plat to accommodate service drive to accommodate front-end loader truck for waste collection purposes. Label dimensions. Subdivision Ordinance: Sec. 134-106. Front setbacks were 20 ft. or greater for easement or approved site plan. Revise plat as noted above. Zoning Ordinance: Sec. 138-356. Rear setbacks were 10 ft. or greater for easements or approved site plan. Revise plat as noted above. Zoning Ordinance: Sec.138-356. Side setbacks were 6 ft. or greater for easements, or approved site plan. Revise plat as noted above. Zoning Ordinance: Sec. 138-356. Side corner setbacks were 20 ft. or greater for easements or approved site plan. Revise plat as noted above. Zoning Ordinance: Sec.138-356. Garage setbacks were 18 ft. except where greater setback is required, greater setback applies. Zoning Ordinance: Sec. 138-356. All setbacks are subject to increase for easements or approved site plan. A 4 ft. wide minimum sidewalk required on Taylor Road and both sides of interior streets. Revise

Note #6 as noted above. Subdivision Ordinance: Sec.134-120. Perimeter sidewalks must be built or money escrowed if not built at this time. A 6 ft. opaque buffer required from adjacent/between multi-family residential and commercial, and industrial zones/uses. Landscaping Ordinance: Sec.110-46. An 8 ft. masonry wall required between single family residential and commercial, industrial, or multi-family residential zones/uses Landscaping Ordinance: Sec.110-46. Perimeter buffers must be built at time of Subdivision Improvements. Site plan must be approved by the Planning and other Development Departments prior to building permit issuance. Common areas, private service drives, etc. must be maintained by the lot owners and not the City of McAllen. Developer/Homeowner's Association/Owner, their successors and assignees, and not the City of McAllen shall be responsible for compliance of installation and maintenance and other requirements per Section 134-168 of the Subdivision Ordinance, including but not limited to common areas and its private streets. Section 110-72 applies for public subdivisions. Homeowner's Association Covenants must be recorded and submitted with document number on the plat, prior to recording. Lots fronting public streets. Zoning Ordinance: Sec.138-1. Minimum lot width and lot area. Zoning Ordinance: Sec. 138-356. Existing: A-O Proposed: R-2. Rezoning application submitted March 11, 2021 scheduled for P&Z review on April 20, 2021 and City Commission review on May 10, 2021. Rezoning Needed Before Final Approval. Land dedication in lieu of fee. Pending review by the Park Land Dedication Board. Park Fee of \$700 per dwelling unit/lot to be paid prior to recording. According to engineer 48 four-plex lots are being proposed with a total of 192 units. Subdivision is subject to Park Land Dedication Advisory Board since this subdivision is over one acre. Per Parks Department, land dedication for subdivision totals 3.0528 acres. Pending review by the Parkland Dedication Advisory Board and CC. Trip Generation required per Traffic Department to determine if TIA is required, prior to final plat. Traffic Impact Analysis (TIA) required prior to final plat. Must comply with City's Access Management Policy. Money must be escrowed if improvements are not built prior to recording. Revise plat to show interior streets' width. Revise setbacks note. Revise owner's signature block since it references City of Alton instead of McAllen. Secondary access required by Fire Department.