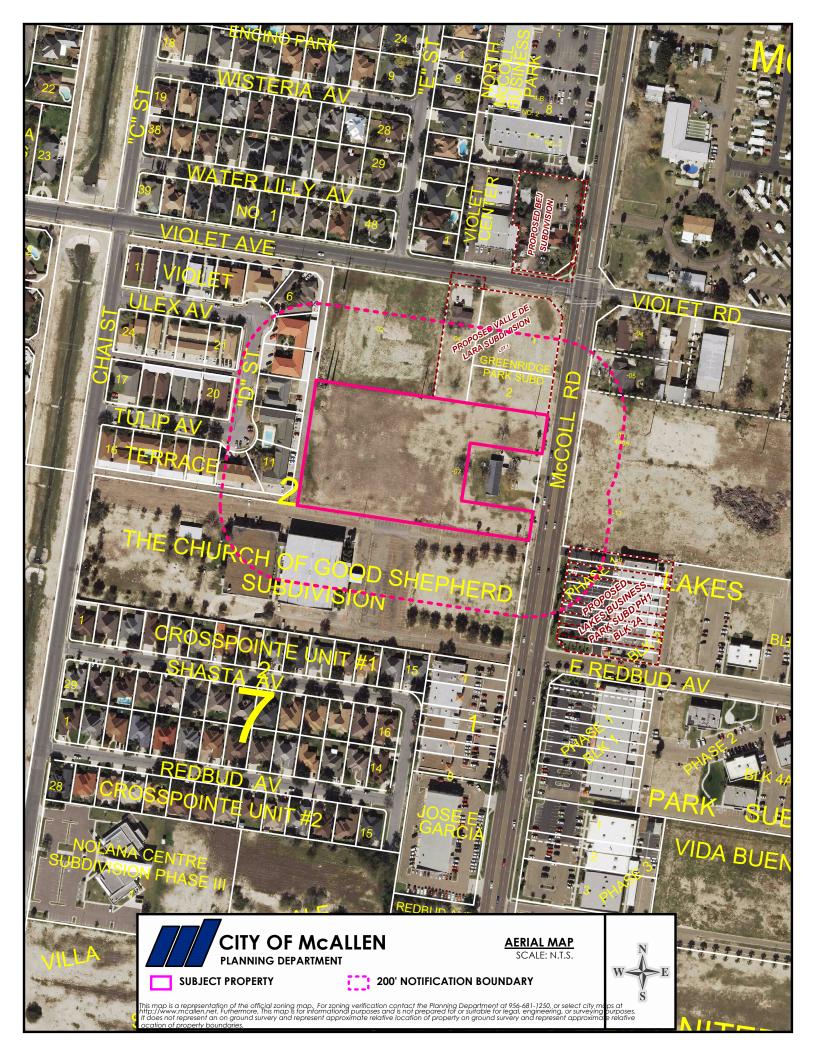

apartment) District in the area.

The maximum density in R-3A (multifamily residential apartments) District is 29 three-bedroom units (1,500 sq. ft.) per acre to 43 one-bedroom apartment units (1000 sq. ft.) per acre. Therefore, the maximum number of units for the subject property is approximately 125 three-bedroom units to 186 one-bedroom units.

A recorded subdivision plat and approved site plan is required prior to building permit issuance. Required park land dedication or a fee in lieu of land comprising \$700 per dwelling unit is required prior to recording a subdivision plat.

Staff has not received a letter or call in opposition to the rezoning request.

<u>RECOMMENDATION:</u> Staff recommends approval of the rezoning request to R-3A (multifamily residential apartment) District.









## (1" = 1000')

— DHE— DHE— OVERHEAD ELECTRIC LINE WATER LINE 8" SANITARY SEWER LINE 8" STORM SEWER LINE 18"

STORM SEWER LINE 30" SET 5/8" IRON ROD WITH CAP STAMPED "FRONTIER 10082900"

FOUND 1/2" IRON ROD (UNLESS OTHERWISE NOTED)

CLEANOUT AIR CONDITIONER

ELECTRIC METER LIGHT POLE UTILITY POLE **GUY WIRE** 

SANITARY SEWER MANHOLE STORM SEWER MANHOLE

TELEPHONE PEDESTAL FIRE HYDRANT ₩V WATER VALVE

### **METES AND BOUNDS DESCRIPTION:**

**BEING** a 4.340 acre tract of land situated in the Domingo Fonseca Survey, Abstract No. 33, Hidalgo County, Texas, being a portion of Lot 2, Block 7, Steele and Pershing Subdivision, as recorded in Volume 8, Page 115, of the Deed Records of Hidalgo County, Texas, being a portion of that certain called 5 acre tract of land described in deed to Ro