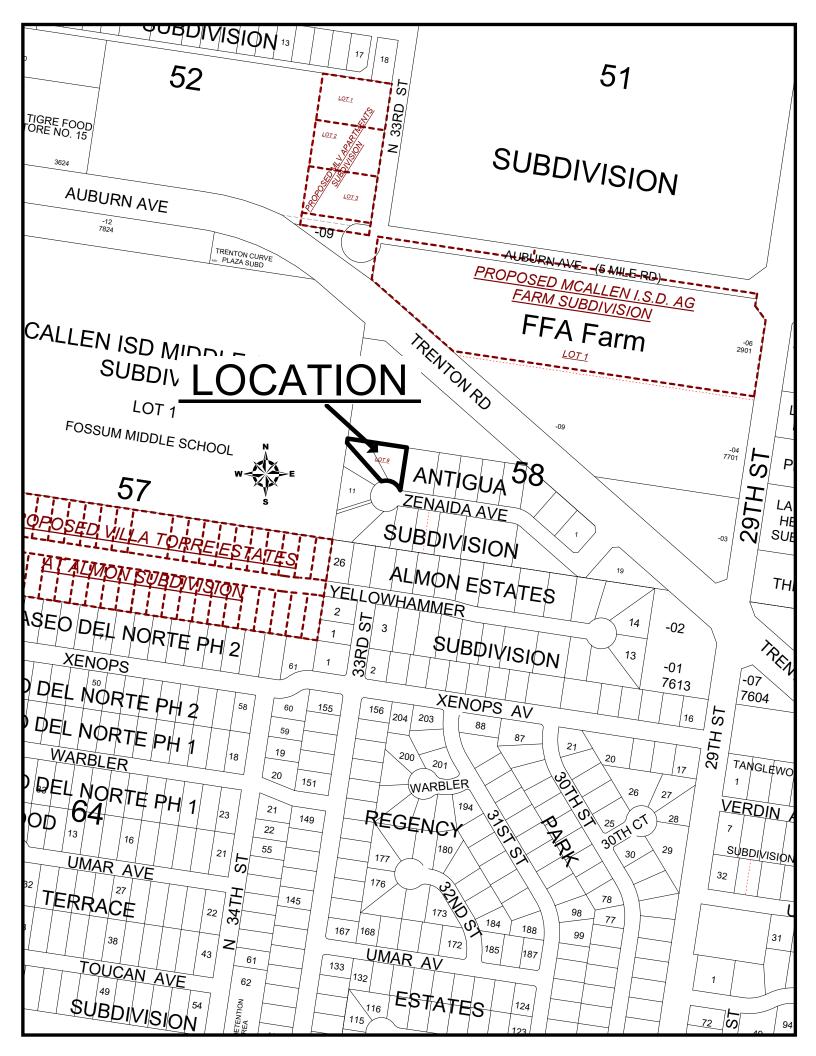

- Replat of Lot 9 and North Half of Lot 10, Antigua Subdivision to Lot 9A, Antigua Subdivision; 3208 Zenaida Avenue- Structure Team, LLC (SUB2021-0036) (Final) M&H
- 2. Replat of Lot 34, Villas Jardin Subdivision to Lot 34A and Lot 34B, Villas Jardin Subdivision; 2800 South 2nd Street- Villas Jardin Homeowner's Association (SUB2021-0037) (Final) SEC