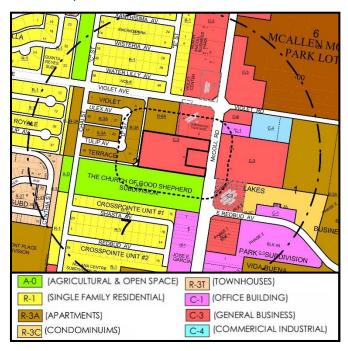

#### **BRIEF DESCRIPTION:**

The property is located on the east side of North McColl Road, approximately 100 ft. north of Cedar Avenue. The property is zoned C-3 (general business) District. The adjacent zoning is C-3 District to the north, C-4 (commercial industrial) District to the south, I-1 (light industrial) District to the west, and R-2 (duplex-fourplex residential) District to the east. Surrounding land uses include commercial businesses, a church, and single-family residences. A portable building is allowed in a C-3 District with a Conditional Use Permit and in compliance with requirements.