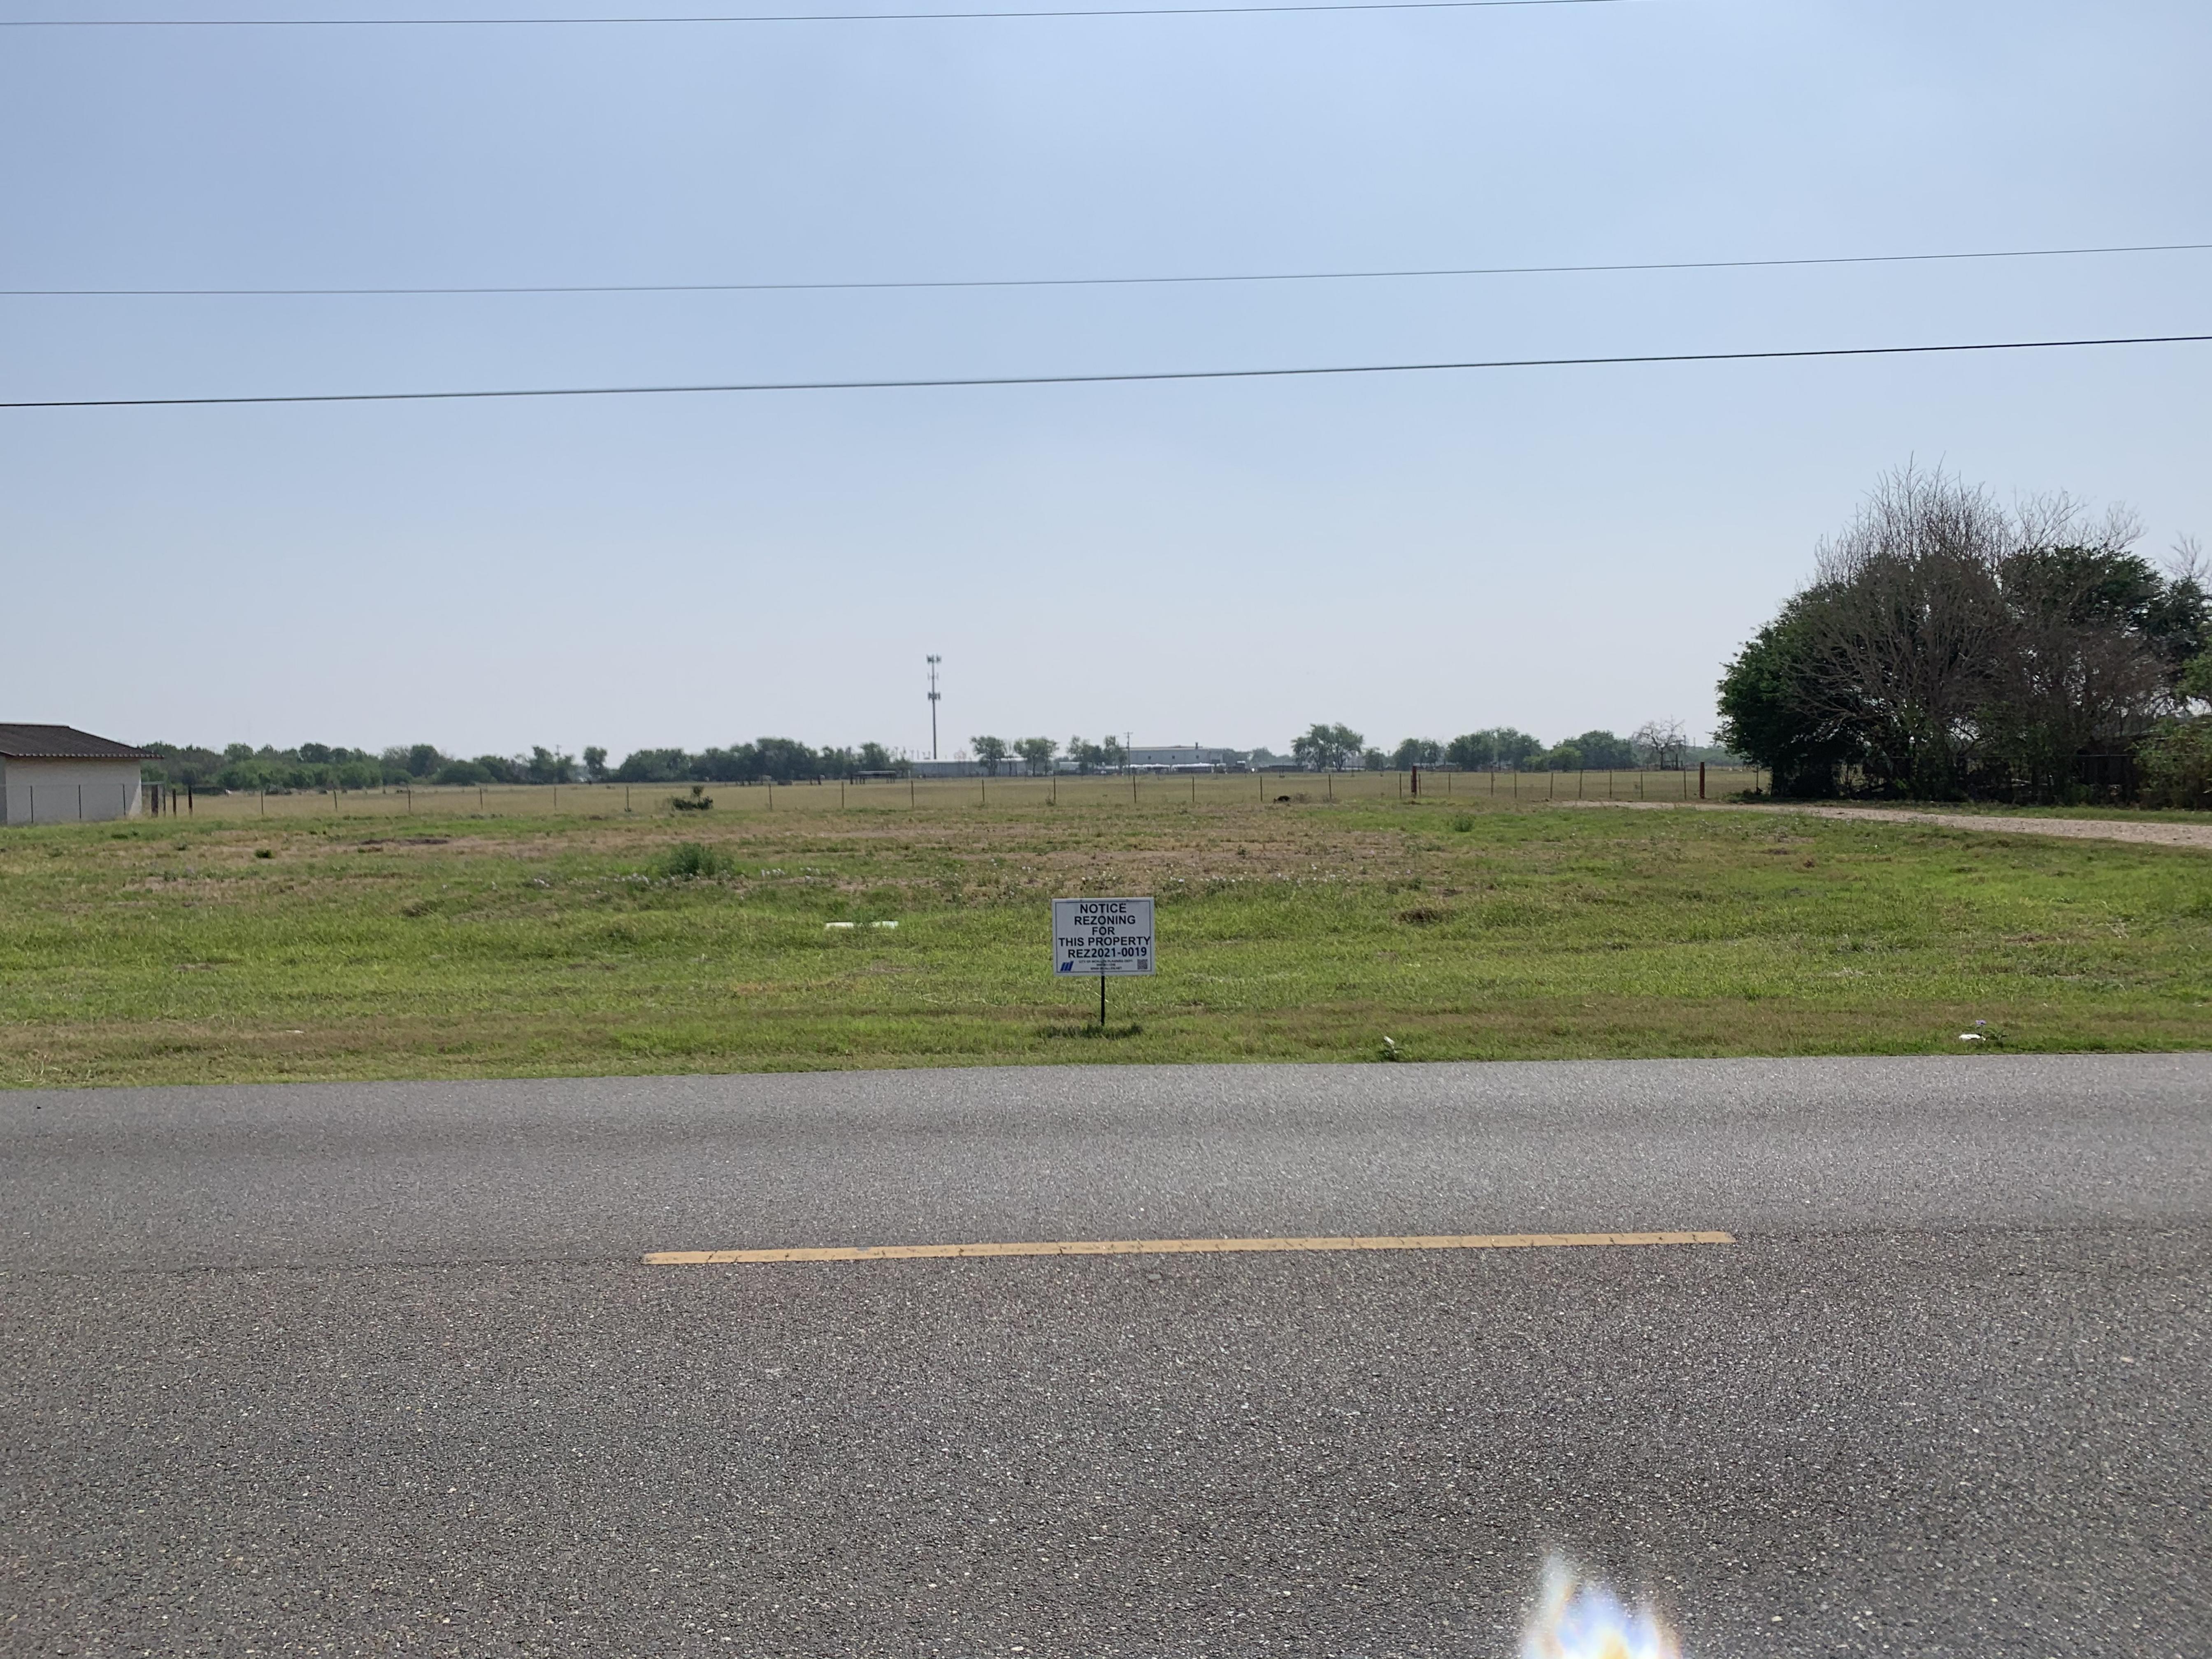

## b) REZONING:

- Rezone from R-2 (duplex-fourplex residential) District to R-3A (multifamily residential apartments) District: 21.18 acres out of Lot 14, La Lomita Irrigation and Construction Company Subdivision, Hidalgo County, Texas; 11200 North La Lomita Road. (REZ2021-0023)
- 2. Rezone from R-2 (duplex-fourplex residential) District to R-1 (single family residential) District: 18.82 acres out of Lot 14, La Lomita Irrigation and Construction Company Subdivision, Hidalgo County, Texas; 11300 North La Lomita Road. (REZ2021-0022)
- **3.** Rezone from C-3 (general business) District to R-3A (multifamily residential apartment) District: 4.34 acres out of Lot 2, Block 7, Steele and Pershing Subdivision, Hidalgo County, Texas: 4601 North McColl Road. **(REZ2021-0005)**
- 4. Rezone from A-O (agricultural and open space) District to R-3A (multifamily residential apartment) District: 14.615 acres out of Lot 317, John H. Shary Subdivision, Hidalgo County, Texas; 4128 North Taylor Road. (REZ2021-0017)
- Rezone from R-1 (single-family residential) District to R-3A (multifamily residential apartment) District: 1.024 acres out of Lot 317, John H. Shary Subdivision, Hidalgo County, Texas; 4016 North Taylor Road. (REZ2021-0019)
- c) RESUBDIVISION: