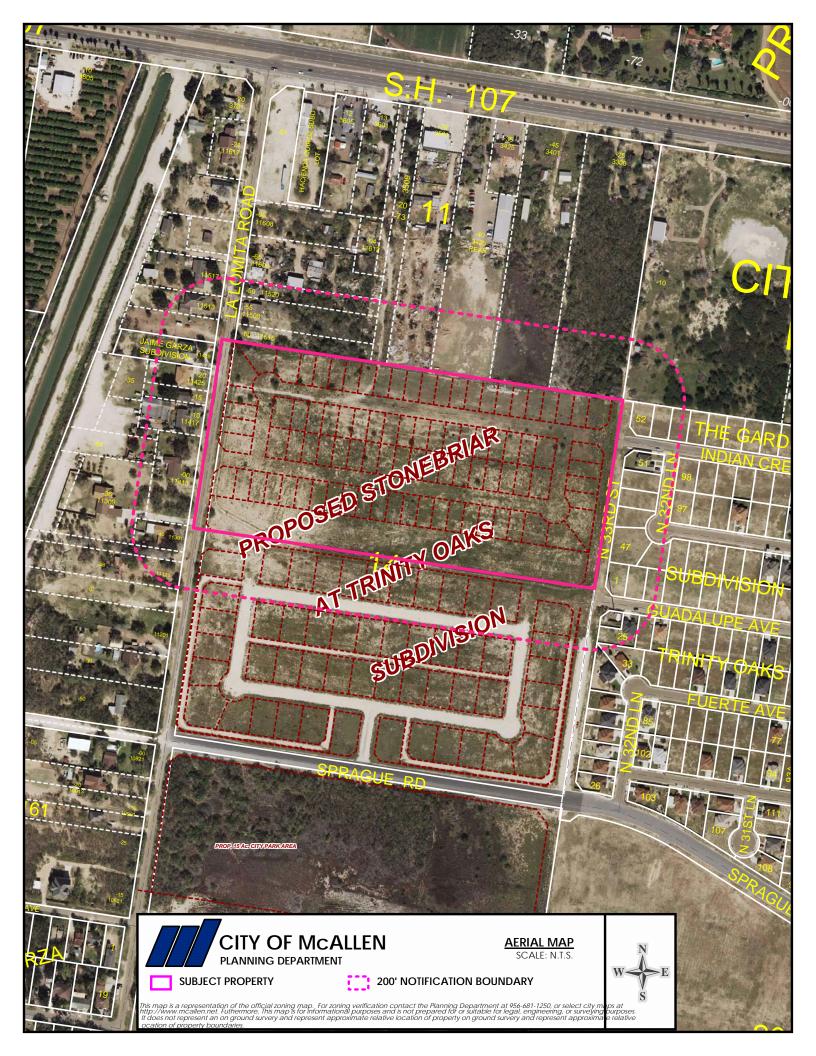

**LOMITA ROAD. (REZ2021-0023)** 

<u>LOCATION</u>: The subject property consists of 21.18 acres with a frontage of 699 ft. along La Lomita Road.

<u>PROPOSAL</u>: The applicant is requesting to rezone the property to R-3A (single-family residential) District. An application for a subdivision for the subject property under the name of Stonebriar at Trinity Oaks Subdivision in order to establish unattached duplex units has been submitted and received approval in preliminary form on June 2, 2020 by the Planning and Zoning Commission.

<u>ADJACENT ZONING</u>: The adjacent zoning is R-1 (single-family residential) District to the north, east, and west, R-4 (mobile homes) District to the northeast, R-2 (duplex-fourplex residential) District to the south, and A-O (agriculture and open space) District to the east.

<u>LAND USE</u>: The property is currently vacant. Surrounding land uses are single-family residences, and vacant lots.

<u>COMPREHENSIVE PLAN</u>: The Foresight McAllen Comprehensive Plan designates the future land use for this property as Urban Single Family, which is comparable to R-1 District.

<u>DEVELOPMENT TRENDS:</u> The development trend for the area along La Lomita Road is single family residential

HISTORY: The property was zoned A-O District during comprehensive zoning in May 1979.

On January 23, 2006, The City Commission Board approved a rezoning request from to A-O District to R-2 District.