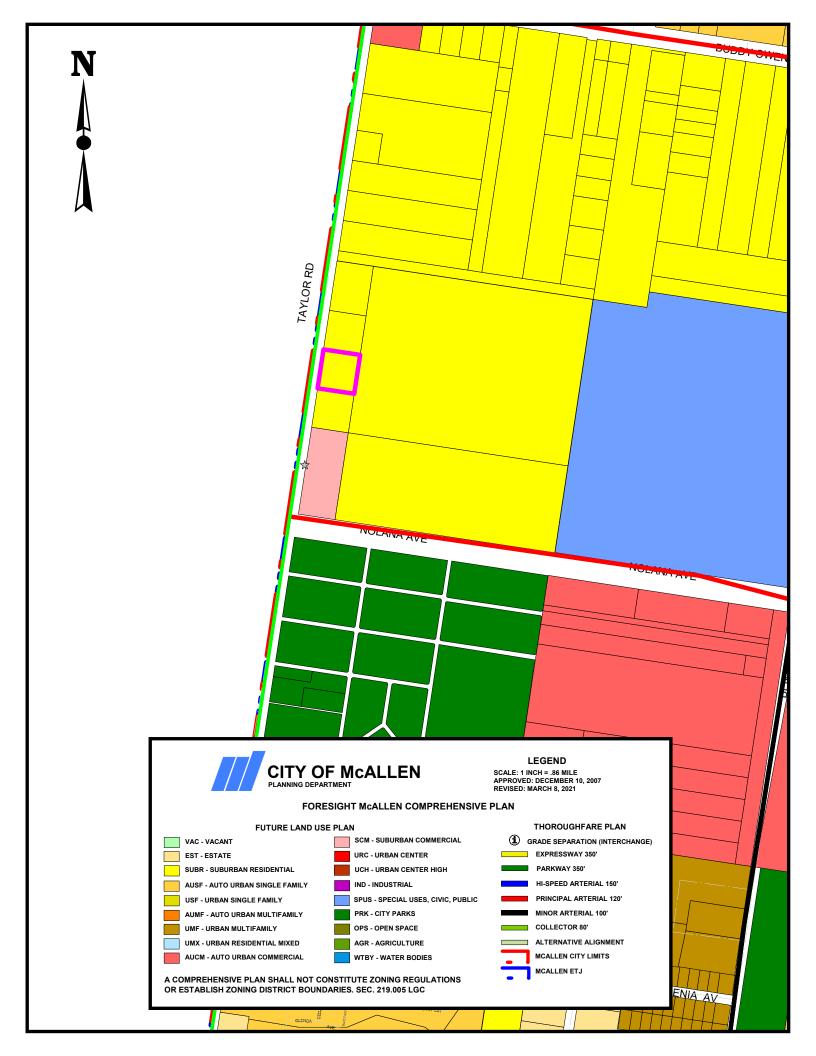

**b)** Taylor Creek Villages Subdivision; 4016 North Taylor Road- Jimmy and Myrtle Ernestine Jones **(SUB2021-0030)** (Preliminary) TE

Ms. Gonzalez stated that the property is located on N. Taylor Road: 80 ft. ROW with 52 ft. of paying and curb & gutter on both sides. Subdivision Ordinance: Show existing ROW on both sides of centerline and any dedication as needed to new property line. Money must be escrowed if improvements are not built prior to recording. Sec. 134-105. Interior streets: 60 ft. ROW Paving: 40 ft. curb & gutter on both sides. Label streets accordingly. Subdivision Ordinance: Sec. 134-105. N. 48th Street: 35 ft. ROW dedication required for 70 ft. ROW Paving: 44 ft. curb & gutter: both sides. Revise plat accordingly; finalize prior to final. Subdivision Ordinance: Sec. 134-105. 800 ft. Block Length. Subdivision Ordinance: Sec.134-118. 600 ft. Maximum Cul-de-Sac. Plat does not show length dimension, revise plat accordingly prior to final to determine if the street exceeds 600 ft. in length a variance letter may be required. ROW: 20 ft. Paving 16 ft. Alley/service drive easement required for commercial properties. Revise plat to accommodate service drive to accommodate front-end loader truck for waste collection purposes. Label dimensions. Subdivision Ordinance: Sec. 134-106. Front setbacks were 20 ft. or greater for easement or approved site plan. Revise plat as noted above. Zoning Ordinance: Sec. 138-356. Rear setbacks were 10 ft. or greater for easements or approved site plan. Revise plat as noted above. Zoning Ordinance: Sec.138-356. Side setbacks were 6 ft. or greater for easements, or approved site plan. Revise plat as noted above. Zoning Ordinance: Sec. 138-356. Side corner setbacks were 20 ft. or greater for easements or approved site plan. Revise plat as noted above. Zoning Ordinance: Sec.138-356. Garage setbacks were 18 ft. except where greater setback is required, greater setback applies. Zoning Ordinance: Sec. 138-356. All setbacks are subject to increase for easements or approved site plan. A 4 ft. wide minimum sidewalk required on Taylor Road and both sides of interior streets. Revise

Note #6 as noted above. Subdivision Ordinance: Sec.134-120. Perimeter sidewalks must be built or money escrowed if not built at this time. A 6 ft. opaque buffer required from adjacent/between multi-family residential and commercial, and industrial zones/uses. Landscaping Ordinance: Sec.110-46. An 8 ft. masonry wall required between single family residential and commercial, industrial, or multi-family residential zones/uses Landscaping Ordinance: Sec.110-46. Perimeter buffers must be built at time of Subdivision Improvements. Site plan must be approved by the Planning and other Development Departments prior to building permit issuance. Common areas, private service drives, etc. must be maintained by the lot owners and not the City of McAllen. Developer/Homeowner's Association/Owner, their successors and assignees, and not the City of McAllen shall be responsible for compliance of installation and maintenance and other requirements per Section 134-168 of the Subdivision Ordinance, including but not limited to common areas and its private streets. Section 110-72 applies for public subdivisions. Homeowner's Association Covenants must be recorded and submitted with document number on the plat, prior to recording. Lots fronting public streets. Zoning Ordinance: Sec.138-1. Minimum lot width and lot area. Zoning Ordinance: Sec. 138-356. Existing: A-O Proposed: R-2. Rezoning application submitted March 11, 2021 scheduled for P&Z review on April 20, 2021 and City Commission review on May 10, 2021. Rezoning Needed Before Final Approval. Land dedication in lieu of fee. Pending review by the Park Land Dedication Board. Park Fee of \$700 per dwelling unit/lot to be paid prior to recording. According to engineer 48 four-plex lots are being proposed with a total of 192 units. Subdivision is subject to Park Land Dedication Advisory Board since this subdivision is over one acre. Per Parks Department, land dedication for subdivision totals 3.0528 acres. Pending review by the Parkland Dedication Advisory Board and CC. Trip Generation required per Traffic Department to determine if TIA is required, prior to final plat. Traffic Impact Analysis (TIA) required prior to final plat. Must comply with City's Access Management Policy. Money must be escrowed if improvements are not built prior to recording. Revise plat to show interior streets' width. Revise setbacks note. Revise owner's signature block since it references City of Alton instead of McAllen. Secondary access required by Fire Department.