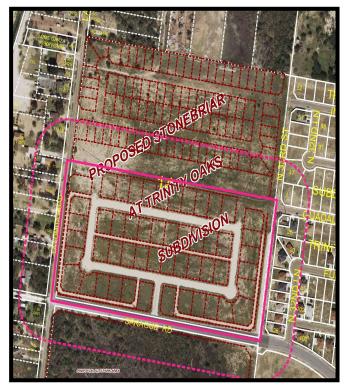

### Memo

**TO:** Planning and Zoning Commission

**FROM:** Planning Staff

**DATE:** April 14, 2021

SUBJECT: REZONE FROM R-2 (DUPLEX-FOURPLEX RESIDENTIAL) DISTRICT TO R-

3A (MULTIFAMILY RESIDENTIAL APARTMENTS) DISTRICT: 21.18 ACRES OUT OF LOT 14, LA LOMITA IRRIGATION AND CONSTRUCTION COMPANY SUBDIVISION, HIDALGO COUNTY, TEXAS; 11200 NORTH LA

**LOMITA ROAD. (REZ2021-0023)** 

<u>LOCATION</u>: The subject property consists of 21.18 acres with a frontage of 699 ft. along La Lomita Road.

<u>PROPOSAL</u>: The applicant is requesting to rezone the property to R-3A (single-family residential) District. An application for a subdivision for the subject property under the name of Stonebriar at Trinity Oaks Subdivision in order to establish unattached duplex units has been submitted and received approval in preliminary form on June 2, 2020 by the Planning and Zoning Commission.

<u>ADJACENT ZONING</u>: The adjacent zoning is R-1 (single-family residential) District to the north, east, and west, R-4 (mobile homes) District to the northeast, R-2 (duplex-fourplex residential) District to the south, and A-O (agriculture and open space) District to the east.