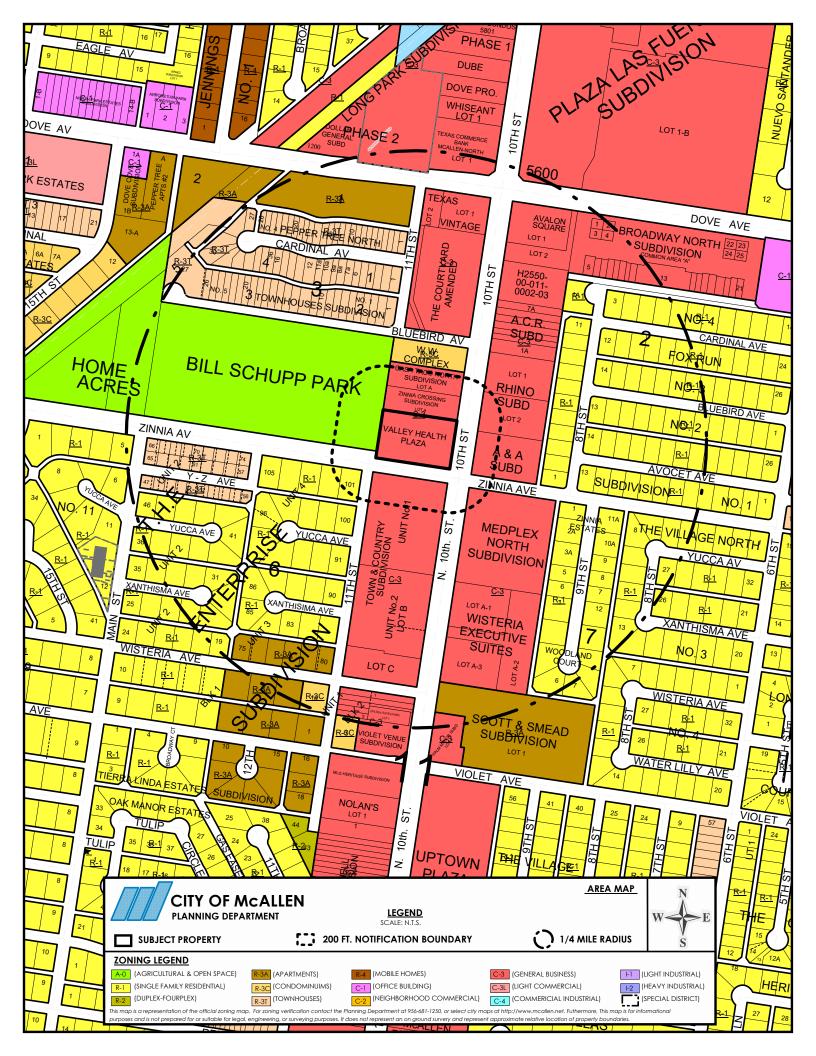

#### **BRIEF DESCRIPTION:**

The property is located on the south west corner of North 10<sup>th</sup> Street and Zinnia Avenue. The property is zoned C-3 (general business) District. The adjacent zoning is C-3 District to the north, east, and south and R-1 (single family residential) District to the south west, A-O (agricultural and open space) District to the west. Surrounding land uses include Centex Studies, Inc., Valley Medical Arts Clinic & Laboratory, Zinnia Plaza, Town and Country Shopping Center, MedPlex Plaza, Bill Schupp Park, and single-family residences. A portable building is allowed in a C-3 District with a Conditional Use Permit and in compliance with requirements.

#### **REQUEST/ANALYSIS:**

The applicant proposes to utilize a portable building measuring 12 ft. by 60 ft. as for use of clinical research. The Fire Department has conducted their inspection, and found the establishment to be in compliance. The portable building must also meet the requirements set forth in Section 138-118(3) of the Zoning Ordinance as follows:

- 1) Portable buildings shall not be used for living quarters. The portable building will be used for clinical research;
- 2) Portable buildings shall be located in such a manner as to have access to a public right-of-way within 200 ft. The property fronts North 10<sup>th</sup> Street;
- 3) The proposed use and adjacent businesses shall comply with the off-street parking and loading ordinance. 7 parking spaces are required for the portable building, and 105 parking spaces are provided;
- 4) Must provide for garbage and trash collection and disposal;
- 5) Must be connected to an approved water distribution and sewage disposal system;
- 6) No form of pollution shall emanate beyond the immediate property line of the permitted use; and
- 7) Additional reasonable restrictions or conditions such as increased open space, loading and parking requirements, suitable landscaping, curbing, sidewalks or other similar improvements may be imposed in order to carry out the spirit of the Zoning Ordinance or mitigate adverse effects of the proposed use.