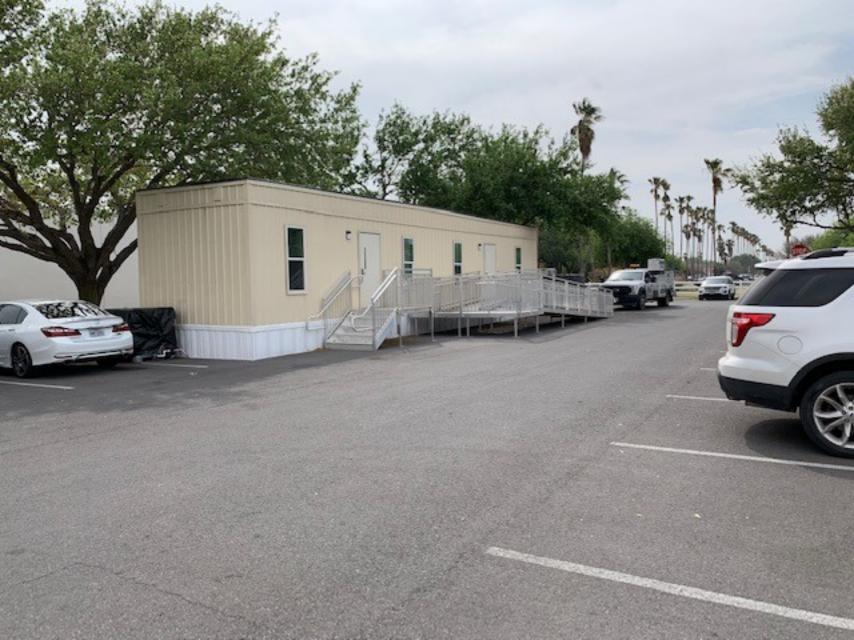

#### **REQUEST/ANALYSIS:**

The applicant proposes to utilize a portable building measuring 12 ft. by 60 ft. as for use of clinical research. The Fire Department has conducted their inspection, and found the establishment to be in compliance. The portable building must also meet the requirements set forth in Section 138-118(3) of the Zoning Ordinance as follows:

- 1) Portable buildings shall not be used for living quarters. The portable building will be used for clinical research;
- 2) Portable buildings shall be located in such a manner as to have access to a public right-of-way within 200 ft. The property fronts North 10<sup>th</sup> Street;
- 3) The proposed use and adjacent businesses shall comply with the off-street parking and loading ordinance. 7 parking spaces are required for the portable building, and 105 parking spaces are provided;
- 4) Must provide for garbage and trash collection and disposal;
- 5) Must be connected to an approved water distribution and sewage disposal system;
- 6) No form of pollution shall emanate beyond the immediate property line of the permitted use; and
- 7) Additional reasonable restrictions or conditions such as increased open space, loading and parking requirements, suitable landscaping, curbing, sidewalks or other similar improvements may be imposed in order to carry out the spirit of the Zoning Ordinance or mitigate adverse effects of the proposed use.