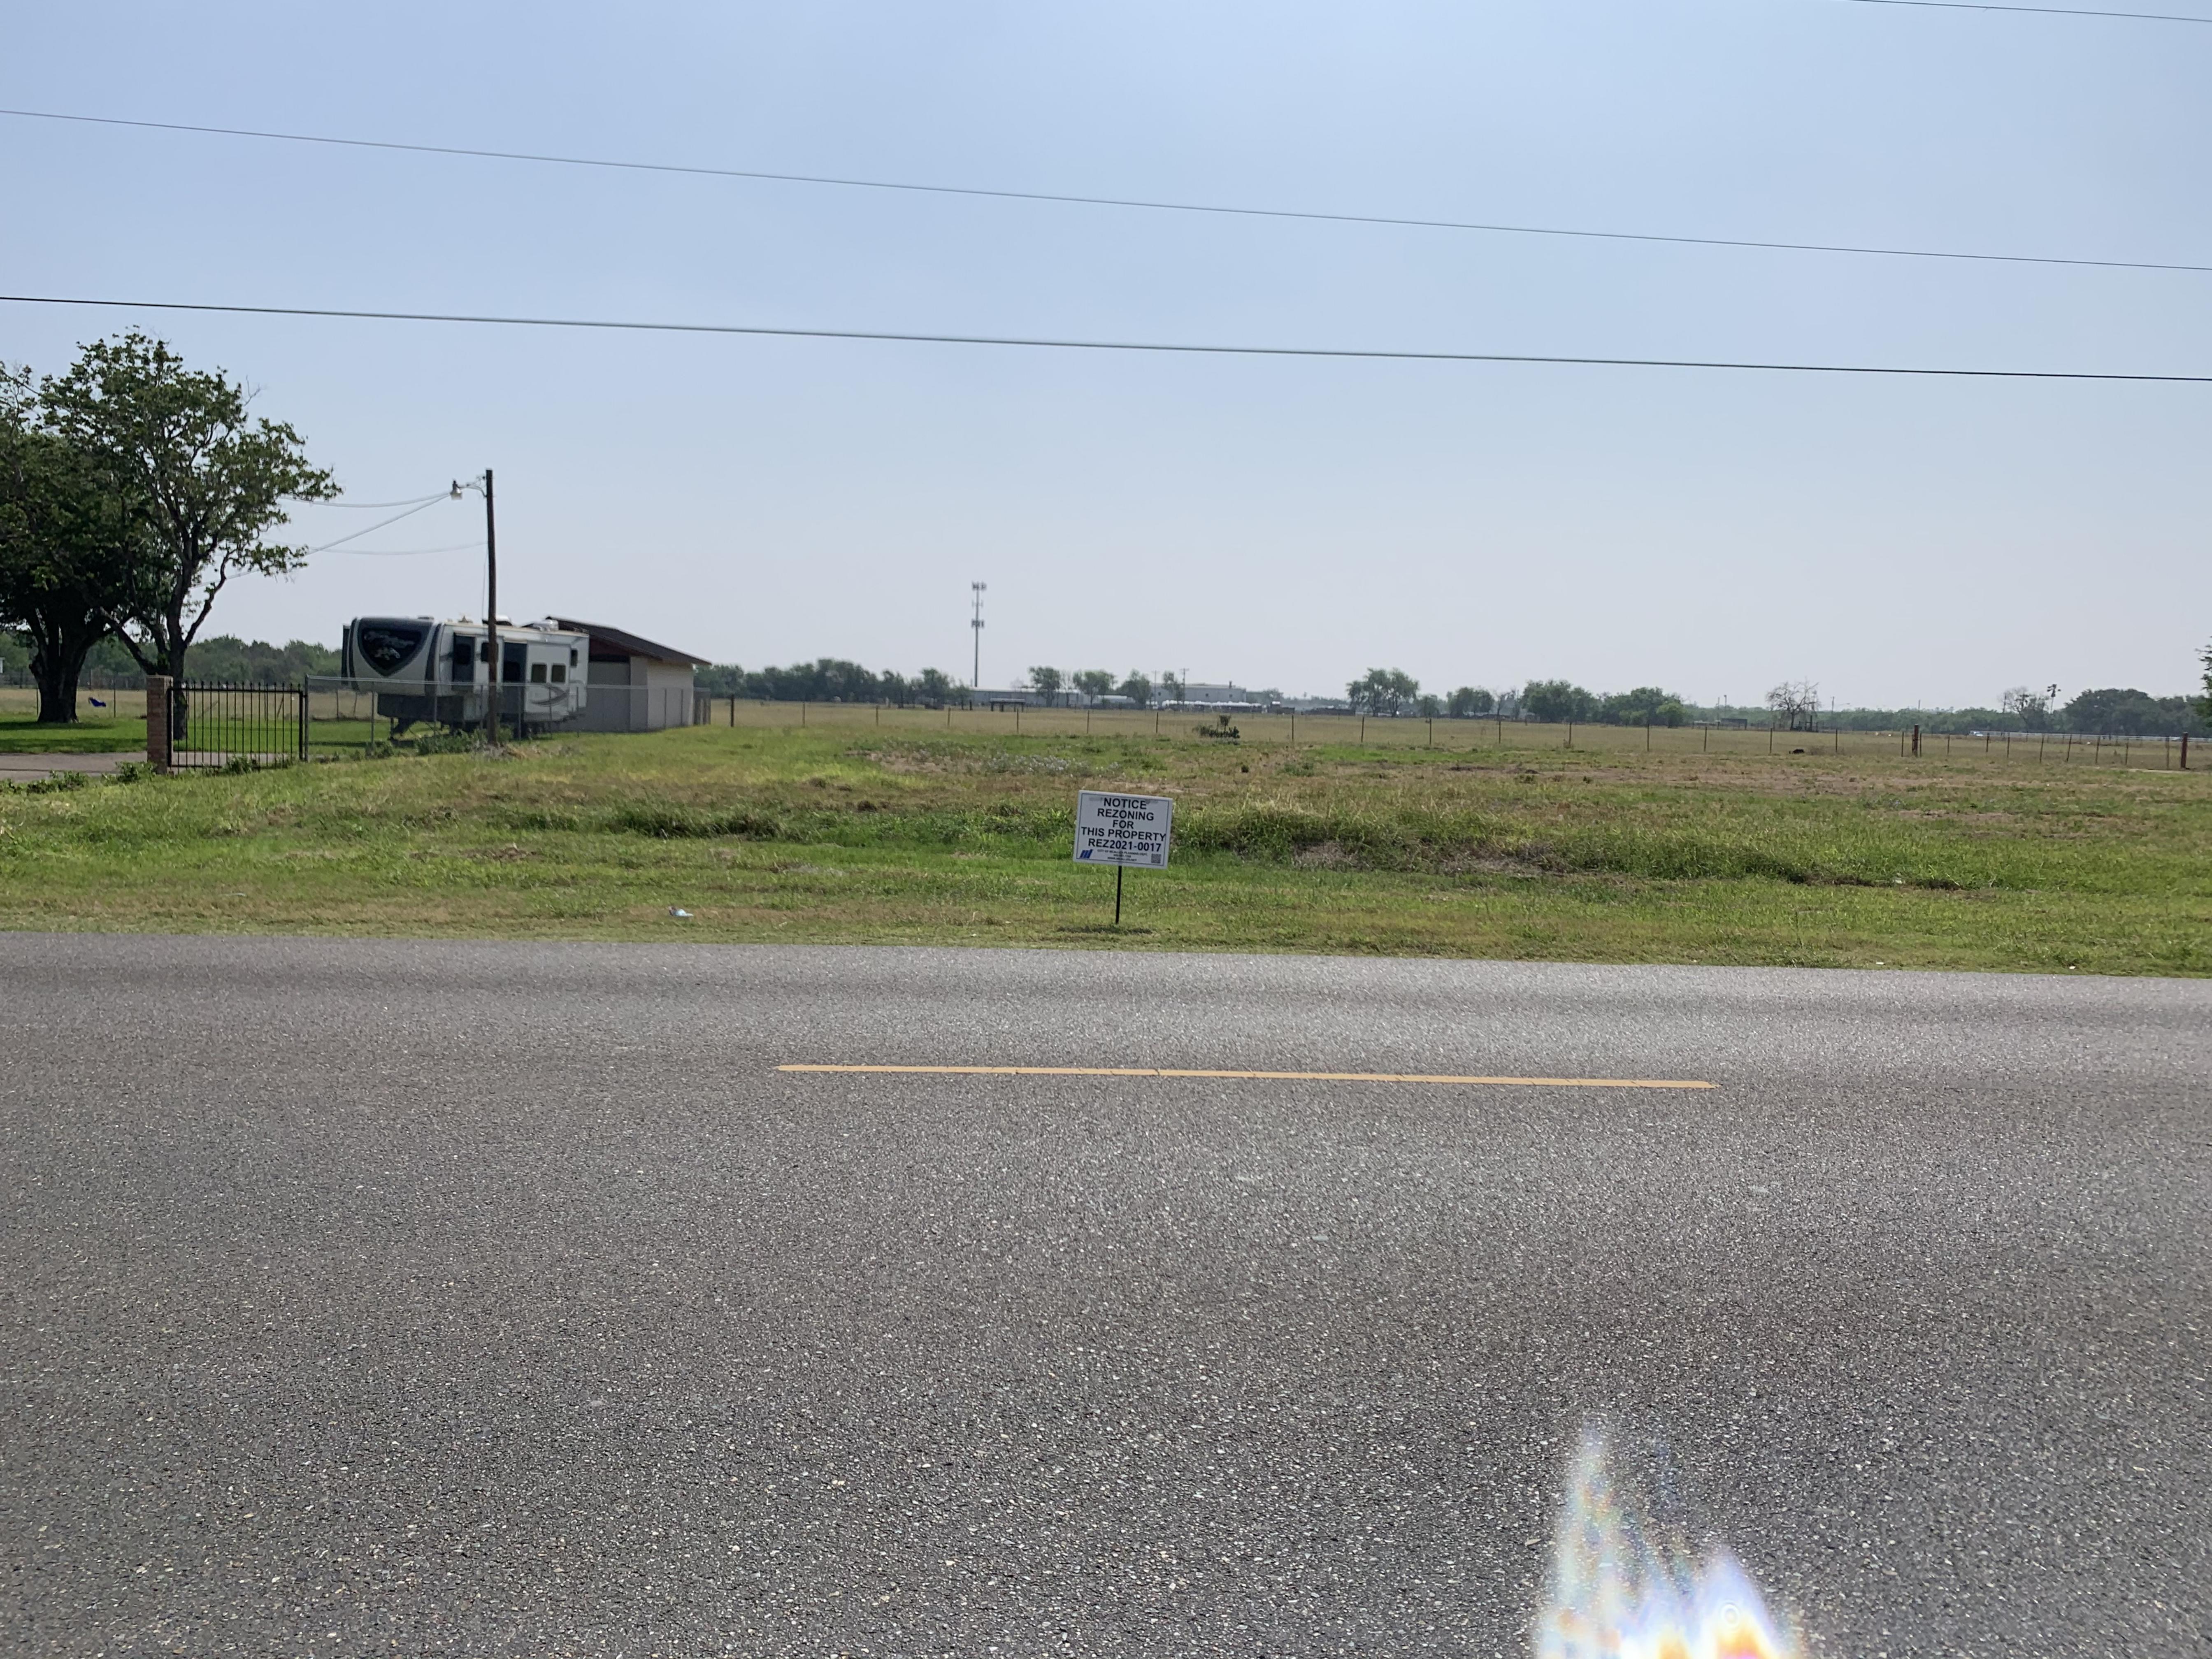

## b) REZONING:

- Rezone from R-2 (duplex-fourplex residential) District to R-3A (multifamily residential apartments) District: 21.18 acres out of Lot 14, La Lomita Irrigation and Construction Company Subdivision, Hidalgo County, Texas; 11200 North La Lomita Road. (REZ2021-0023)
- 2. Rezone from R-2 (duplex-fourplex residential) District to R-1 (single family residential) District: 18.82 acres out of Lot 14, La Lomita Irrigation and Construction Company Subdivision, Hidalgo County, Texas; 11300 North La Lomita Road. (REZ2021-0022)
- **3.** Rezone from C-3 (general business) District to R-3A (multifamily residential apartment) District: 4.34 acres out of Lot 2, Block 7, Steele and Pershing Subdivision, Hidalgo County, Texas: 4601 North McColl Road. **(REZ2021-0005)**
- 4. Rezone from A-O (agricultural and open space) District to R-3A (multifamily residential apartment) District: 14.615 acres out of Lot 317, John H. Shary Subdivision, Hidalgo County, Texas; 4128 North Taylor Road. (REZ2021-0017)
- Rezone from R-1 (single-family residential) District to R-3A (multifamily residential apartment) District: 1.024 acres out of Lot 317, John H. Shary Subdivision, Hidalgo County, Texas; 4016 North Taylor Road. (REZ2021-0019)
- c) RESUBDIVISION: