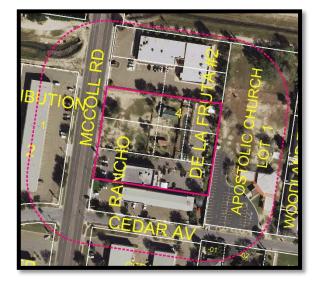

#### **BRIEF DESCRIPTION:**

The property is located on the east side of North McColl Road, approximately 100 ft. north of Cedar Avenue. The property is zoned C-3 (general business) District. The adjacent zoning is C-3 District to the north, C-4 (commercial industrial) District to the south, I-1 (light industrial) District to the west, and R-2 (duplex-fourplex residential) District to the east. Surrounding land uses include commercial businesses, a church, and single-family residences. A portable building is allowed in a C-3 District with a Conditional Use Permit and in compliance with requirements.

#### HISTORY:

The initial conditional use permit was approved for the portable building by the Planning and Zoning Commission on August 6, 2019. The permit was expired as it was never picked up by the applicant. The applicant received an enforcement warning on March 4,

2021 due to operating without renewing CUP. The applicant submitted a new application on March 5, 2021 for the same use.

#### **REQUEST/ANALYSIS:**

The applicant proposes to utilize a portable building measuring 40 ft. by 14 ft. as preparation area for food and then deliver it at other locations. The Fire and Health Departments have conducted their inspection, and found the establishment to be in compliance. The portable building must also meet the requirements set forth in Section 138-118(3) of the Zoning Ordinance as follows:

- 1) Portable buildings shall not be used for living quarters. The portable building will be used for preparation area for food only.
- 2) Portable buildings shall be located in such a manner as to have access to a public right-of-way within 200 ft. The property fronts North McColl Road.
- The proposed use and adjacent businesses shall comply with the off-street parking and loading ordinance. 108 parking spaces are required for the restaurant and the portable building to operate simultaneously, and 134 parking spaces are provided.
- 4) Must provide for garbage and trash collection and disposal. A dumpster area is provided.
- 5) Must be connected to an approved water distribution and sewage disposal system; Portable building is connected to water distribution and sewer system.
- 6) No form of pollution shall emanate beyond the immediate property line of the permitted use; and
- 7) Additional reasonable restrictions or conditions such as increased open space, loading and parking requirements, suitable landscaping, curbing, sidewalks or other similar improvements may be imposed in order to carry out the spirit of the Zoning Ordinance or mitigate adverse effects of the proposed use.