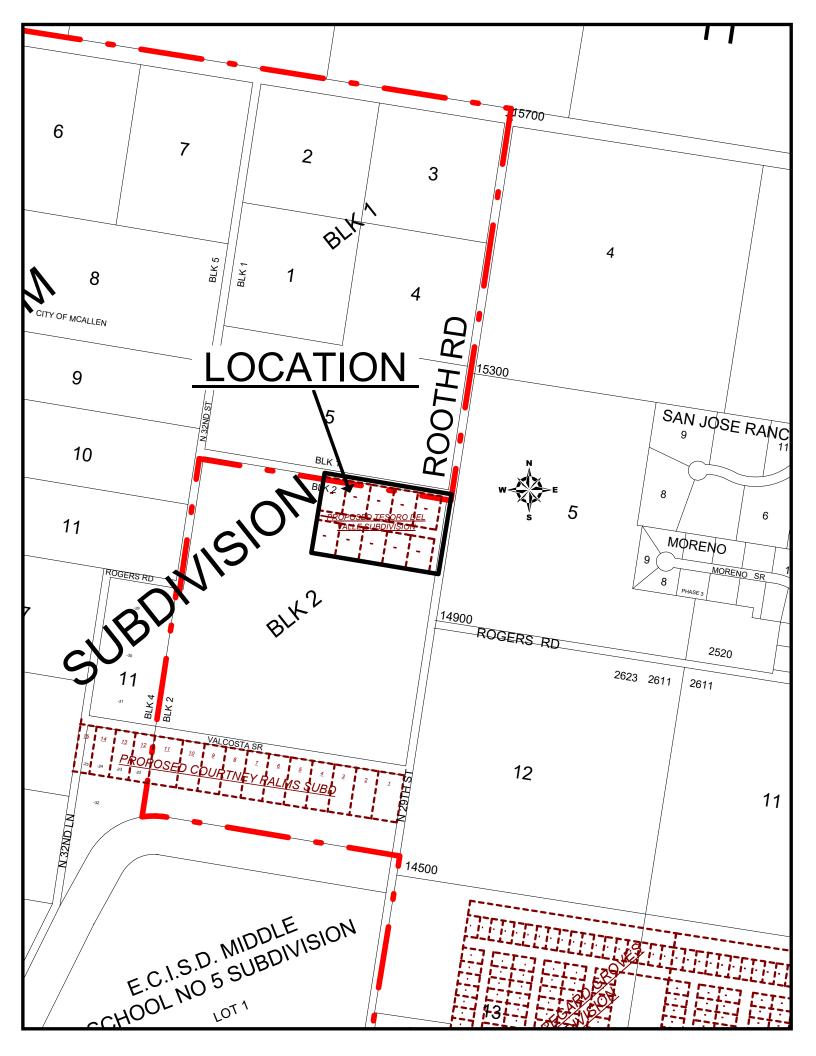

## 4) SUBDIVISIONS:

- a) Bentsen Village Subdivision; 420 South Bentsen Road- Arnoldo Gonzalez (SUB2019-0052) (Revised Preliminary Extension) NE
- **b)** Tesoro Del Valle Subdivision; 14928 North Rooth Road- Javier Ledesma **(SUB2021-0038)** (Preliminary) MGE