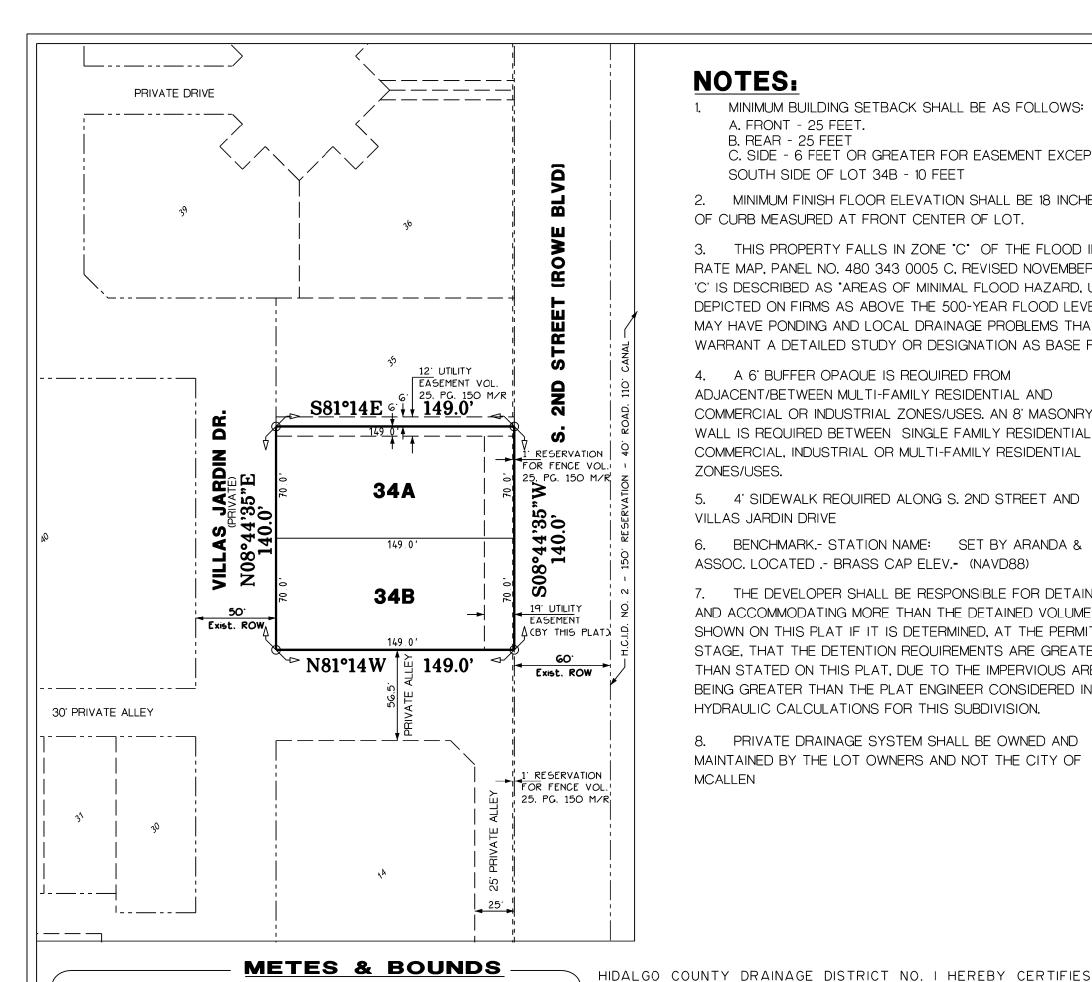

- Replat of Lot 9 and North Half of Lot 10, Antigua Subdivision to Lot 9A, Antigua Subdivision; 3208 Zenaida Avenue- Structure Team, LLC (SUB2021-0036) (Final) M&H
- 2. Replat of Lot 34, Villas Jardin Subdivision to Lot 34A and Lot 34B, Villas Jardin Subdivision; 2800 South 2nd Street- Villas Jardin Homeowner's Association (SUB2021-0037) (Final) SEC