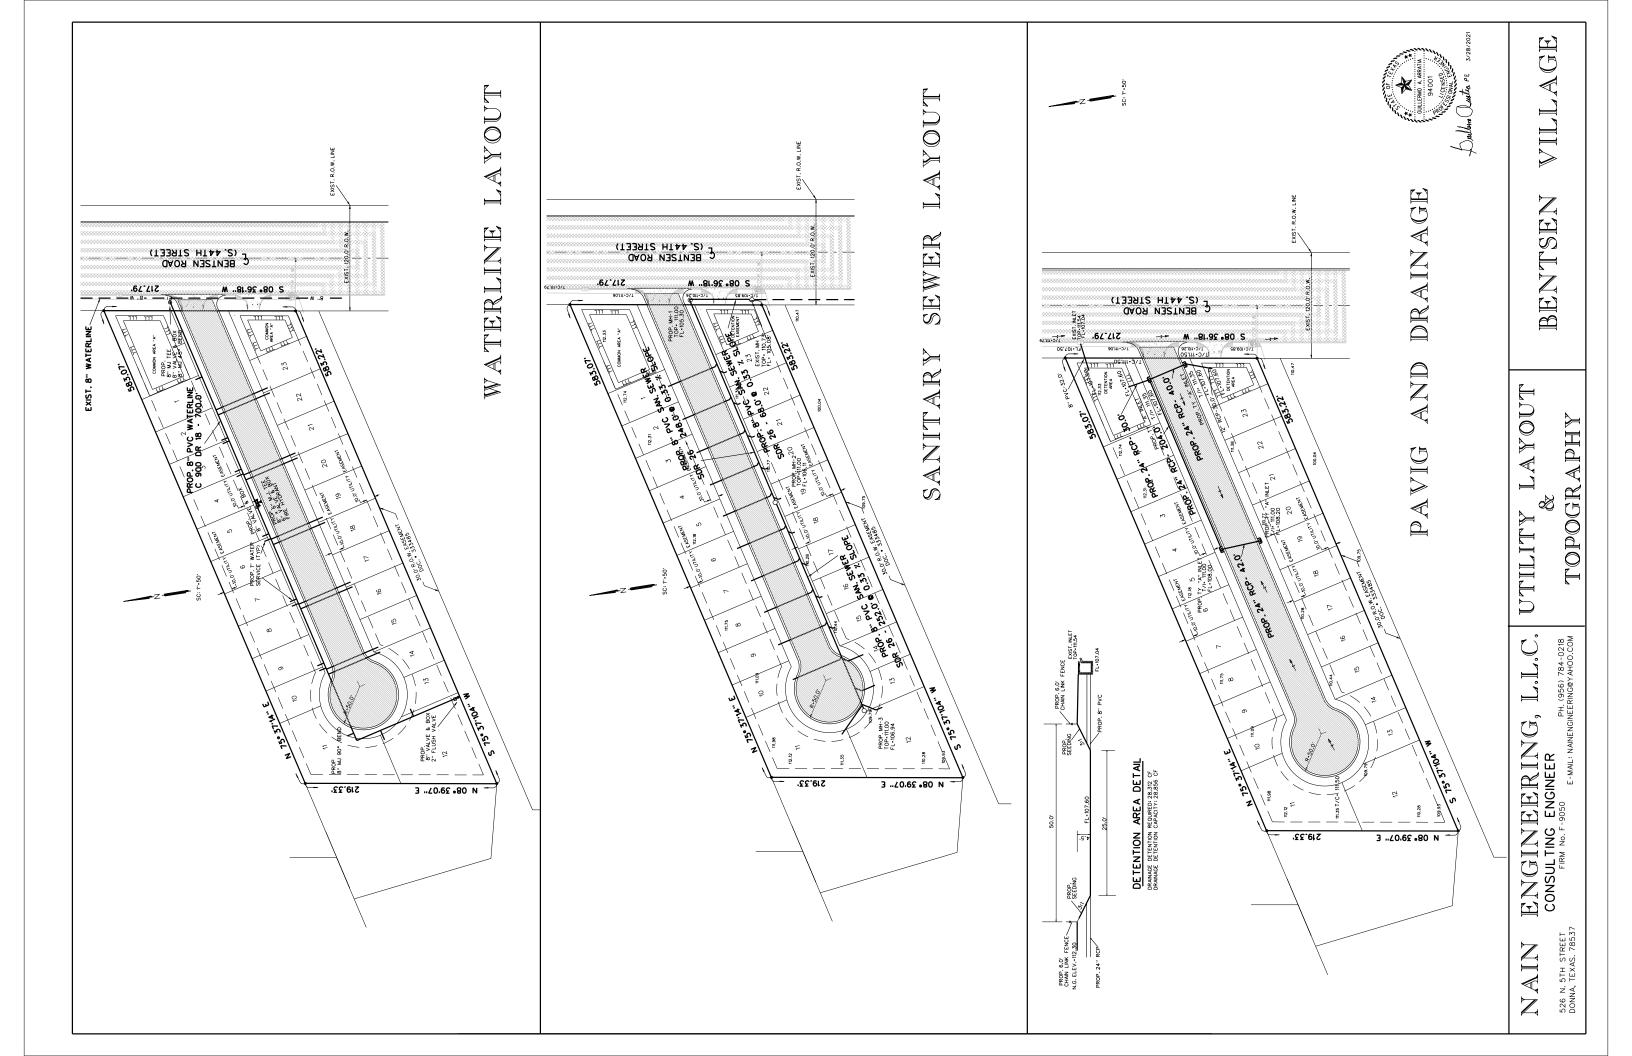

## 4) SUBDIVISIONS:

- a) Bentsen Village Subdivision; 420 South Bentsen Road- Arnoldo Gonzalez (SUB2019-0052) (Revised Preliminary Extension) NE
- **b)** Tesoro Del Valle Subdivision; 14928 North Rooth Road- Javier Ledesma **(SUB2021-0038)** (Preliminary) MGE