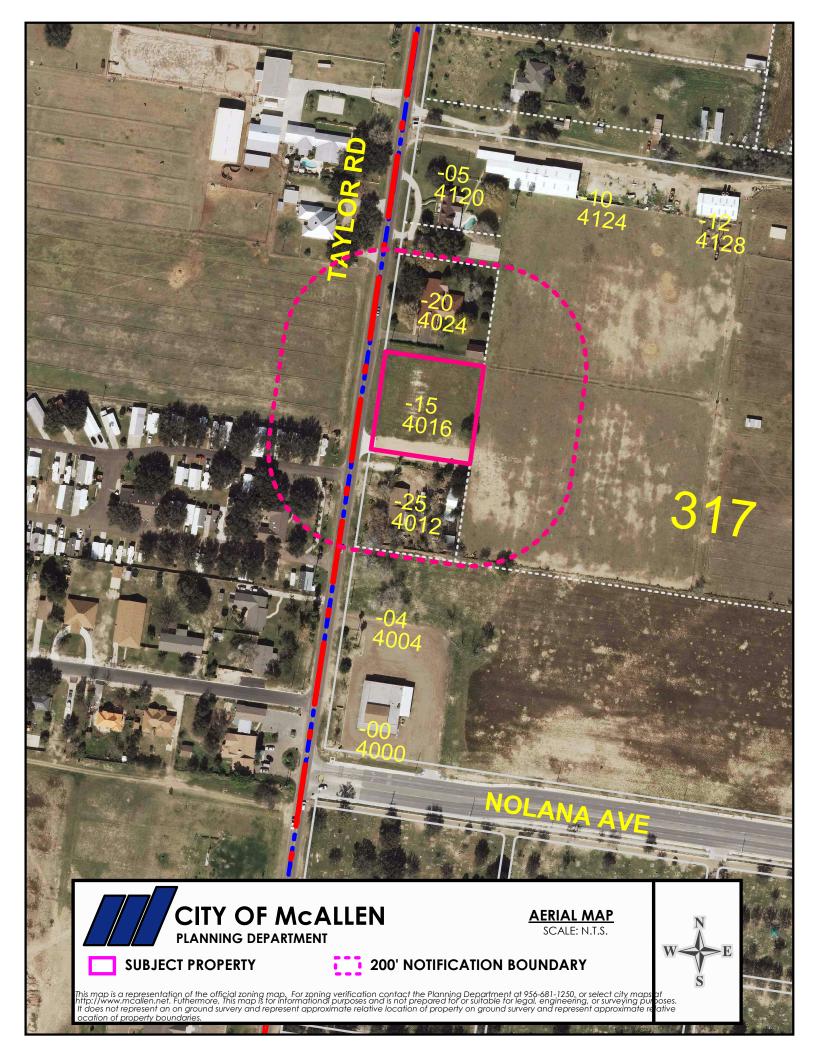

**b)** Taylor Creek Villages Subdivision; 4016 North Taylor Road- Jimmy and Myrtle Ernestine Jones **(SUB2021-0030)** (Preliminary) TE

Ms. Gonzalez stated that the property is located on N. Taylor Road: 80 ft. ROW with 52 ft. of paying and curb & gutter on both sides. Subdivision Ordinance: Show existing ROW on both sides of centerline and any dedication as needed to new property line. Money must be escrowed if improvements are not built prior to recording. Sec. 134-105. Interior streets: 60 ft. ROW Paving: 40 ft. curb & gutter on both sides. Label streets accordingly. Subdivision Ordinance: Sec. 134-105. N. 48th Street: 35 ft. ROW dedication required for 70 ft. ROW Paving: 44 ft. curb & gutter: both sides. Revise plat accordingly; finalize prior to final. Subdivision Ordinance: Sec. 134-105. 800 ft. Block Length. Subdivision Ordinance: Sec.134-118. 600 ft. Maximum Cul-de-Sac. Plat does not show length dimension, revise plat accordingly prior to final to determine if the street exceeds 600 ft. in length a variance letter may be required. ROW: 20 ft. Paving 16 ft. Alley/service drive easement required for commercial properties. Revise plat to accommodate service drive to accommodate front-end loader truck for waste collection purposes. Label dimensions. Subdivision Ordinance: Sec. 134-106. Front setbacks were 20 ft. or greater for easement or approved site plan. Revise plat as noted above. Zoning Ordinance: Sec. 138-356. Rear setbacks were 10 ft. or greater for easements or approved site plan. Revise plat as noted above. Zoning Ordinance: Sec.138-356. Side setbacks were 6 ft. or greater for easements, or approved site plan. Revise plat as noted above. Zoning Ordinance: Sec. 138-356. Side corner setbacks were 20 ft. or greater for easements or approved site plan. Revise plat as noted above. Zoning Ordinance: Sec.138-356. Garage setbacks were 18 ft. except where greater setback is required, greater setback applies. Zoning Ordinance: Sec. 138-356. All setbacks are subject to increase for easements or approved site plan. A 4 ft. wide minimum sidewalk required on Taylor Road and both sides of interior streets. Revise

Note #6 as noted above. Subdivision Ordinance: Sec.134-120. Perimeter sidewalks must be built or money escrowed if not built at this time. A 6 ft. opaque buffer required from adjacent/between multi-family residential and commercial, and industrial zones/uses. Landscaping Ordinance: Sec.110-46. An 8 ft. masonry wall required between single family residential and commercial, industrial, or multi-family residential zones/uses Landscaping Ordinance: Sec.110-46. Perimeter buffers must be built at time of Subdivision Improvements. Site plan must be approved by the Planning and other Development Departments prior to building permit issuance. Common areas, private service drives, etc. must be maintained by the lot owners and not the City of McAllen. Developer/Homeowner's Association/Owner, their successors and assignees, and not the City of McAllen shall be responsible for compliance of installation and maintenance and other requirements per Section 134-168 of the Subdivision Ordinance, including but not limited to common areas and its private streets. Section 110-72 applies for public subdivisions. Homeowner's Association Covenants must be recorded and submitted with document number on the plat, prior to recording. Lots fronting public streets. Zoning Ordinance: Sec.138-1. Minimum lot width and lot area. Zoning Ordinance: Sec. 138-356. Existing: A-O Proposed: R-2. Rezoning application submitted March 11, 2021 scheduled for P&Z review on April 20, 2021 and City Commission review on May 10, 2021. Rezoning Needed Before Final Approval. Land dedication in lieu of fee. Pending review by the Park Land Dedication Board. Park Fee of \$700 per dwelling unit/lot to be paid prior to recording. According to engineer 48 four-plex lots are being proposed with a total of 192 units. Subdivision is subject to Park Land Dedication Advisory Board since this subdivision is over one acre. Per Parks Department, land dedication for subdivision totals 3.0528 acres. Pending review by the Parkland Dedication Advisory Board and CC. Trip Generation required per Traffic Department to determine if TIA is required, prior to final plat. Traffic Impact Analysis (TIA) required prior to final plat. Must comply with City's Access Management Policy. Money must be escrowed if improvements are not built prior to recording. Revise plat to show interior streets' width. Revise setbacks note. Revise owner's signature block since it references City of Alton instead of McAllen. Secondary access required by Fire Department.

Staff recommended approval of the subdivision in preliminary form, subject to conditions noted, utilities and drainage approvals.

Being no discussion, Mr. Gabriel Kamel moved to approve. Mr. Jose Saldana seconded the motion, which was approved with five members present and voting.