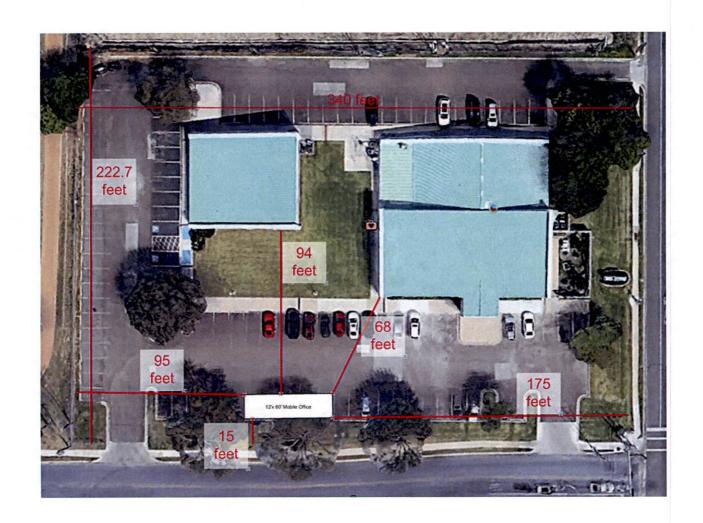

#### **BRIEF DESCRIPTION:**

The property is located on the south west corner of North 10<sup>th</sup> Street and Zinnia Avenue. The property is zoned C-3 (general business) District. The adjacent zoning is C-3 District to the north, east, and south and R-1 (single family residential) District to the south west, A-O (agricultural and open space) District to the west. Surrounding land uses include Centex Studies, Inc., Valley Medical Arts Clinic & Laboratory, Zinnia Plaza, Town and Country Shopping Center, MedPlex Plaza, Bill Schupp Park, and single-family residences. A portable building is allowed in a C-3 District with a Conditional Use Permit and in compliance with requirements.

#### **REQUEST/ANALYSIS:**

The applicant proposes to utilize a portable building measuring 12 ft. by 60 ft. as for use of clinical research. The Fire Department has conducted their inspection, and found the establishment to be in compliance. The portable building must also meet the requirements set forth in Section 138-118(3) of the Zoning Ordinance as follows:

- 1) Portable buildings shall not be used for living quarters. The portable building will be used for clinical research;
- 2) Portable buildings shall be located in such a manner as to have access to a public right-of-way within 200 ft. The property fronts North 10<sup>th</sup> Street;
- 3) The proposed use and adjacent businesses shall comply with the off-street parking and loading ordinance. 7 parking spaces are required for the portable building, and 105 parking spaces are provided;
- 4) Must provide for garbage and trash collection and disposal;
- 5) Must be connected to an approved water distribution and sewage disposal system;
- 6) No form of pollution shall emanate beyond the immediate property line of the permitted use; and
- 7) Additional reasonable restrictions or conditions such as increased open space, loading and parking requirements, suitable landscaping, curbing, sidewalks or other similar improvements may be imposed in order to carry out the spirit of the Zoning Ordinance or mitigate adverse effects of the proposed use.