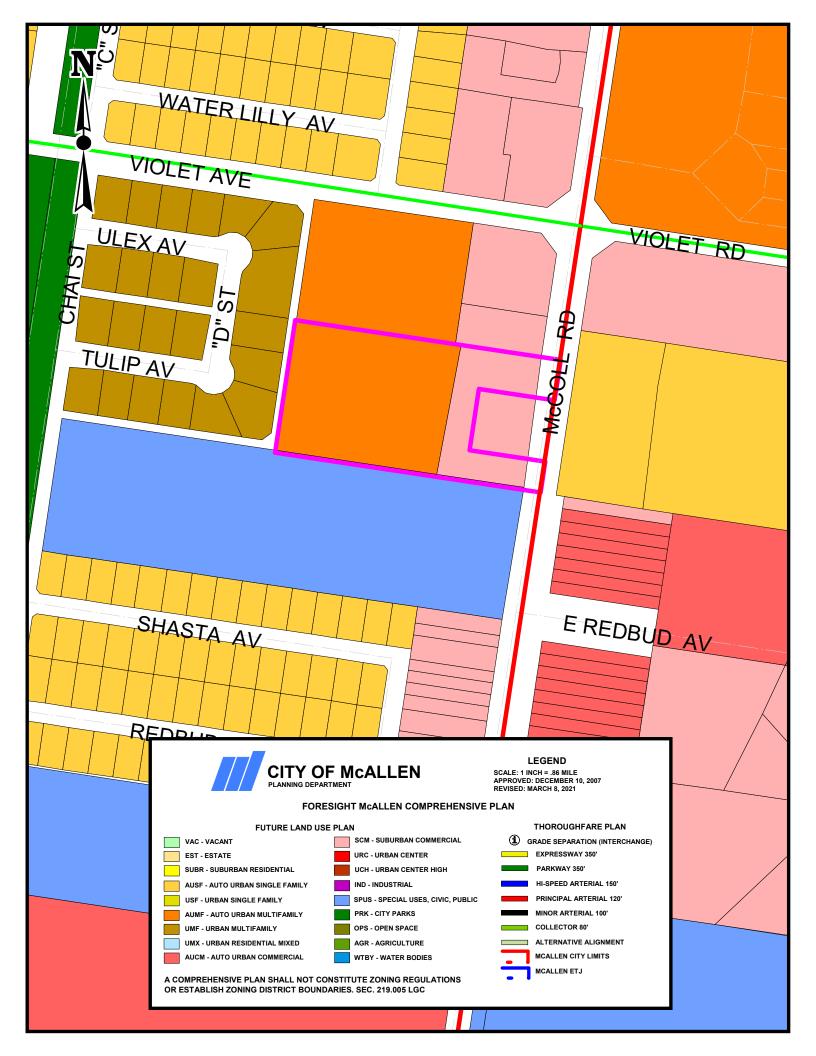

## b) REZONING:

- Rezone from R-2 (duplex-fourplex residential) District to R-3A (multifamily residential apartments) District: 21.18 acres out of Lot 14, La Lomita Irrigation and Construction Company Subdivision, Hidalgo County, Texas; 11200 North La Lomita Road. (REZ2021-0023)
- 2. Rezone from R-2 (duplex-fourplex residential) District to R-1 (single family residential) District: 18.82 acres out of Lot 14, La Lomita Irrigation and Construction Company Subdivision, Hidalgo County, Texas; 11300 North La Lomita Road. (REZ2021-0022)
- **3.** Rezone from C-3 (general business) District to R-3A (multifamily residential apartment) District: 4.34 acres out of Lot 2, Block 7, Steele and Pershing Subdivision, Hidalgo County, Texas: 4601 North McColl Road. **(REZ2021-0005)**
- 4. Rezone from A-O (agricultural and open space) District to R-3A (multifamily residential apartment) District: 14.615 acres out of Lot 317, John H. Shary Subdivision, Hidalgo County, Texas; 4128 North Taylor Road. (REZ2021-0017)
- Rezone from R-1 (single-family residential) District to R-3A (multifamily residential apartment) District: 1.024 acres out of Lot 317, John H. Shary Subdivision, Hidalgo County, Texas; 4016 North Taylor Road. (REZ2021-0019)
- c) RESUBDIVISION:

The Foresight McAllen Comprehensive Plan designates the future land use for this property as Suburban Residential, which is comparable to R-1 to R-3 Districts.

The development trend for this area along North 29<sup>th</sup> Street is single-family residential.

The requested zoning conforms to the Suburban Residential land use designation as indicated on the Foresight McAllen Comprehensive Plan. It also follows the R-1 zoning and development trend of the surrounding area. The proposed development will be in proximity to compatible uses, Flores-Zapata Elementary School and Idea Quest School, since institutional uses are located within residential neighborhoods.