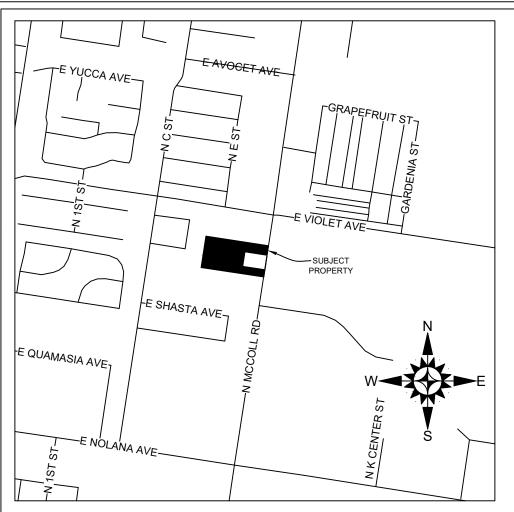

## b) REZONING:

- Rezone from R-2 (duplex-fourplex residential) District to R-3A (multifamily residential apartments) District: 21.18 acres out of Lot 14, La Lomita Irrigation and Construction Company Subdivision, Hidalgo County, Texas; 11200 North La Lomita Road. (REZ2021-0023)
- 2. Rezone from R-2 (duplex-fourplex residential) District to R-1 (single family residential) District: 18.82 acres out of Lot 14, La Lomita Irrigation and Construction Company Subdivision, Hidalgo County, Texas; 11300 North La Lomita Road. (REZ2021-0022)
- **3.** Rezone from C-3 (general business) District to R-3A (multifamily residential apartment) District: 4.34 acres out of Lot 2, Block 7, Steele and Pershing Subdivision, Hidalgo County, Texas: 4601 North McColl Road. **(REZ2021-0005)**
- 4. Rezone from A-O (agricultural and open space) District to R-3A (multifamily residential apartment) District: 14.615 acres out of Lot 317, John H. Shary Subdivision, Hidalgo County, Texas; 4128 North Taylor Road. (REZ2021-0017)
- Rezone from R-1 (single-family residential) District to R-3A (multifamily residential apartment) District: 1.024 acres out of Lot 317, John H. Shary Subdivision, Hidalgo County, Texas; 4016 North Taylor Road. (REZ2021-0019)
- c) RESUBDIVISION: