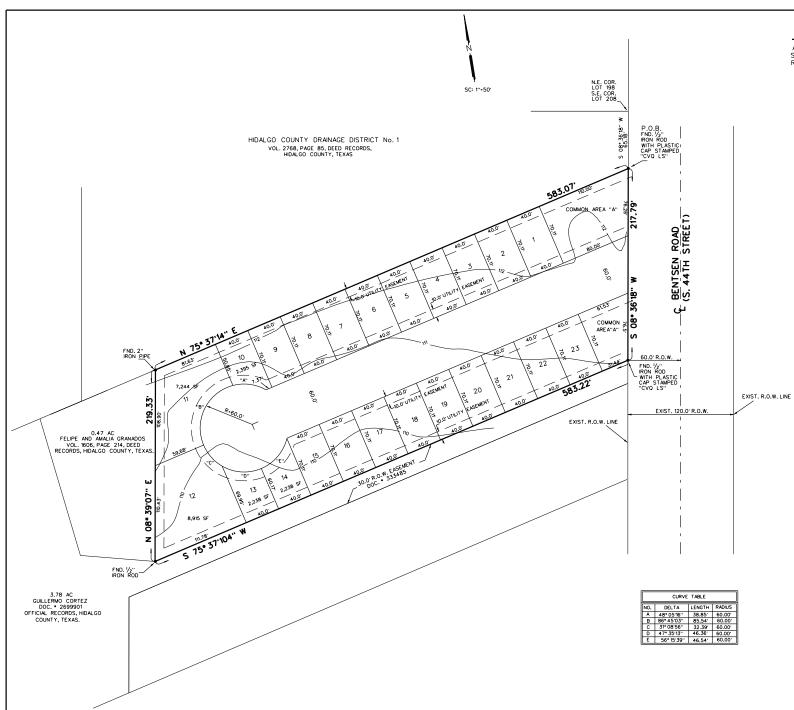

## 4) SUBDIVISIONS:

- a) Bentsen Village Subdivision; 420 South Bentsen Road- Arnoldo Gonzalez (SUB2019-0052) (Revised Preliminary Extension) NE
- **b)** Tesoro Del Valle Subdivision; 14928 North Rooth Road- Javier Ledesma **(SUB2021-0038)** (Preliminary) MGE