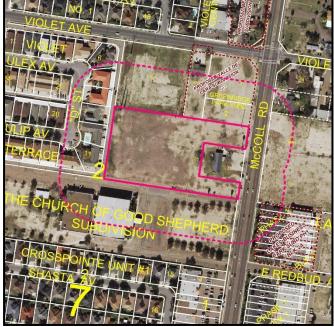

#### **BRIEF DESCRIPTION:**

The property is located on the east side of North McColl Road, approximately 100 ft. north of Cedar Avenue. The property is zoned C-3 (general business) District. The adjacent zoning is C-3 District to the north, C-4 (commercial industrial) District to the south, I-1 (light industrial) District to the west, and R-2 (duplex-fourplex residential) District to the east. Surrounding land uses include commercial businesses, a church, and single-family residences. A portable building is allowed in a C-3 District with a Conditional Use Permit and in compliance with requirements.