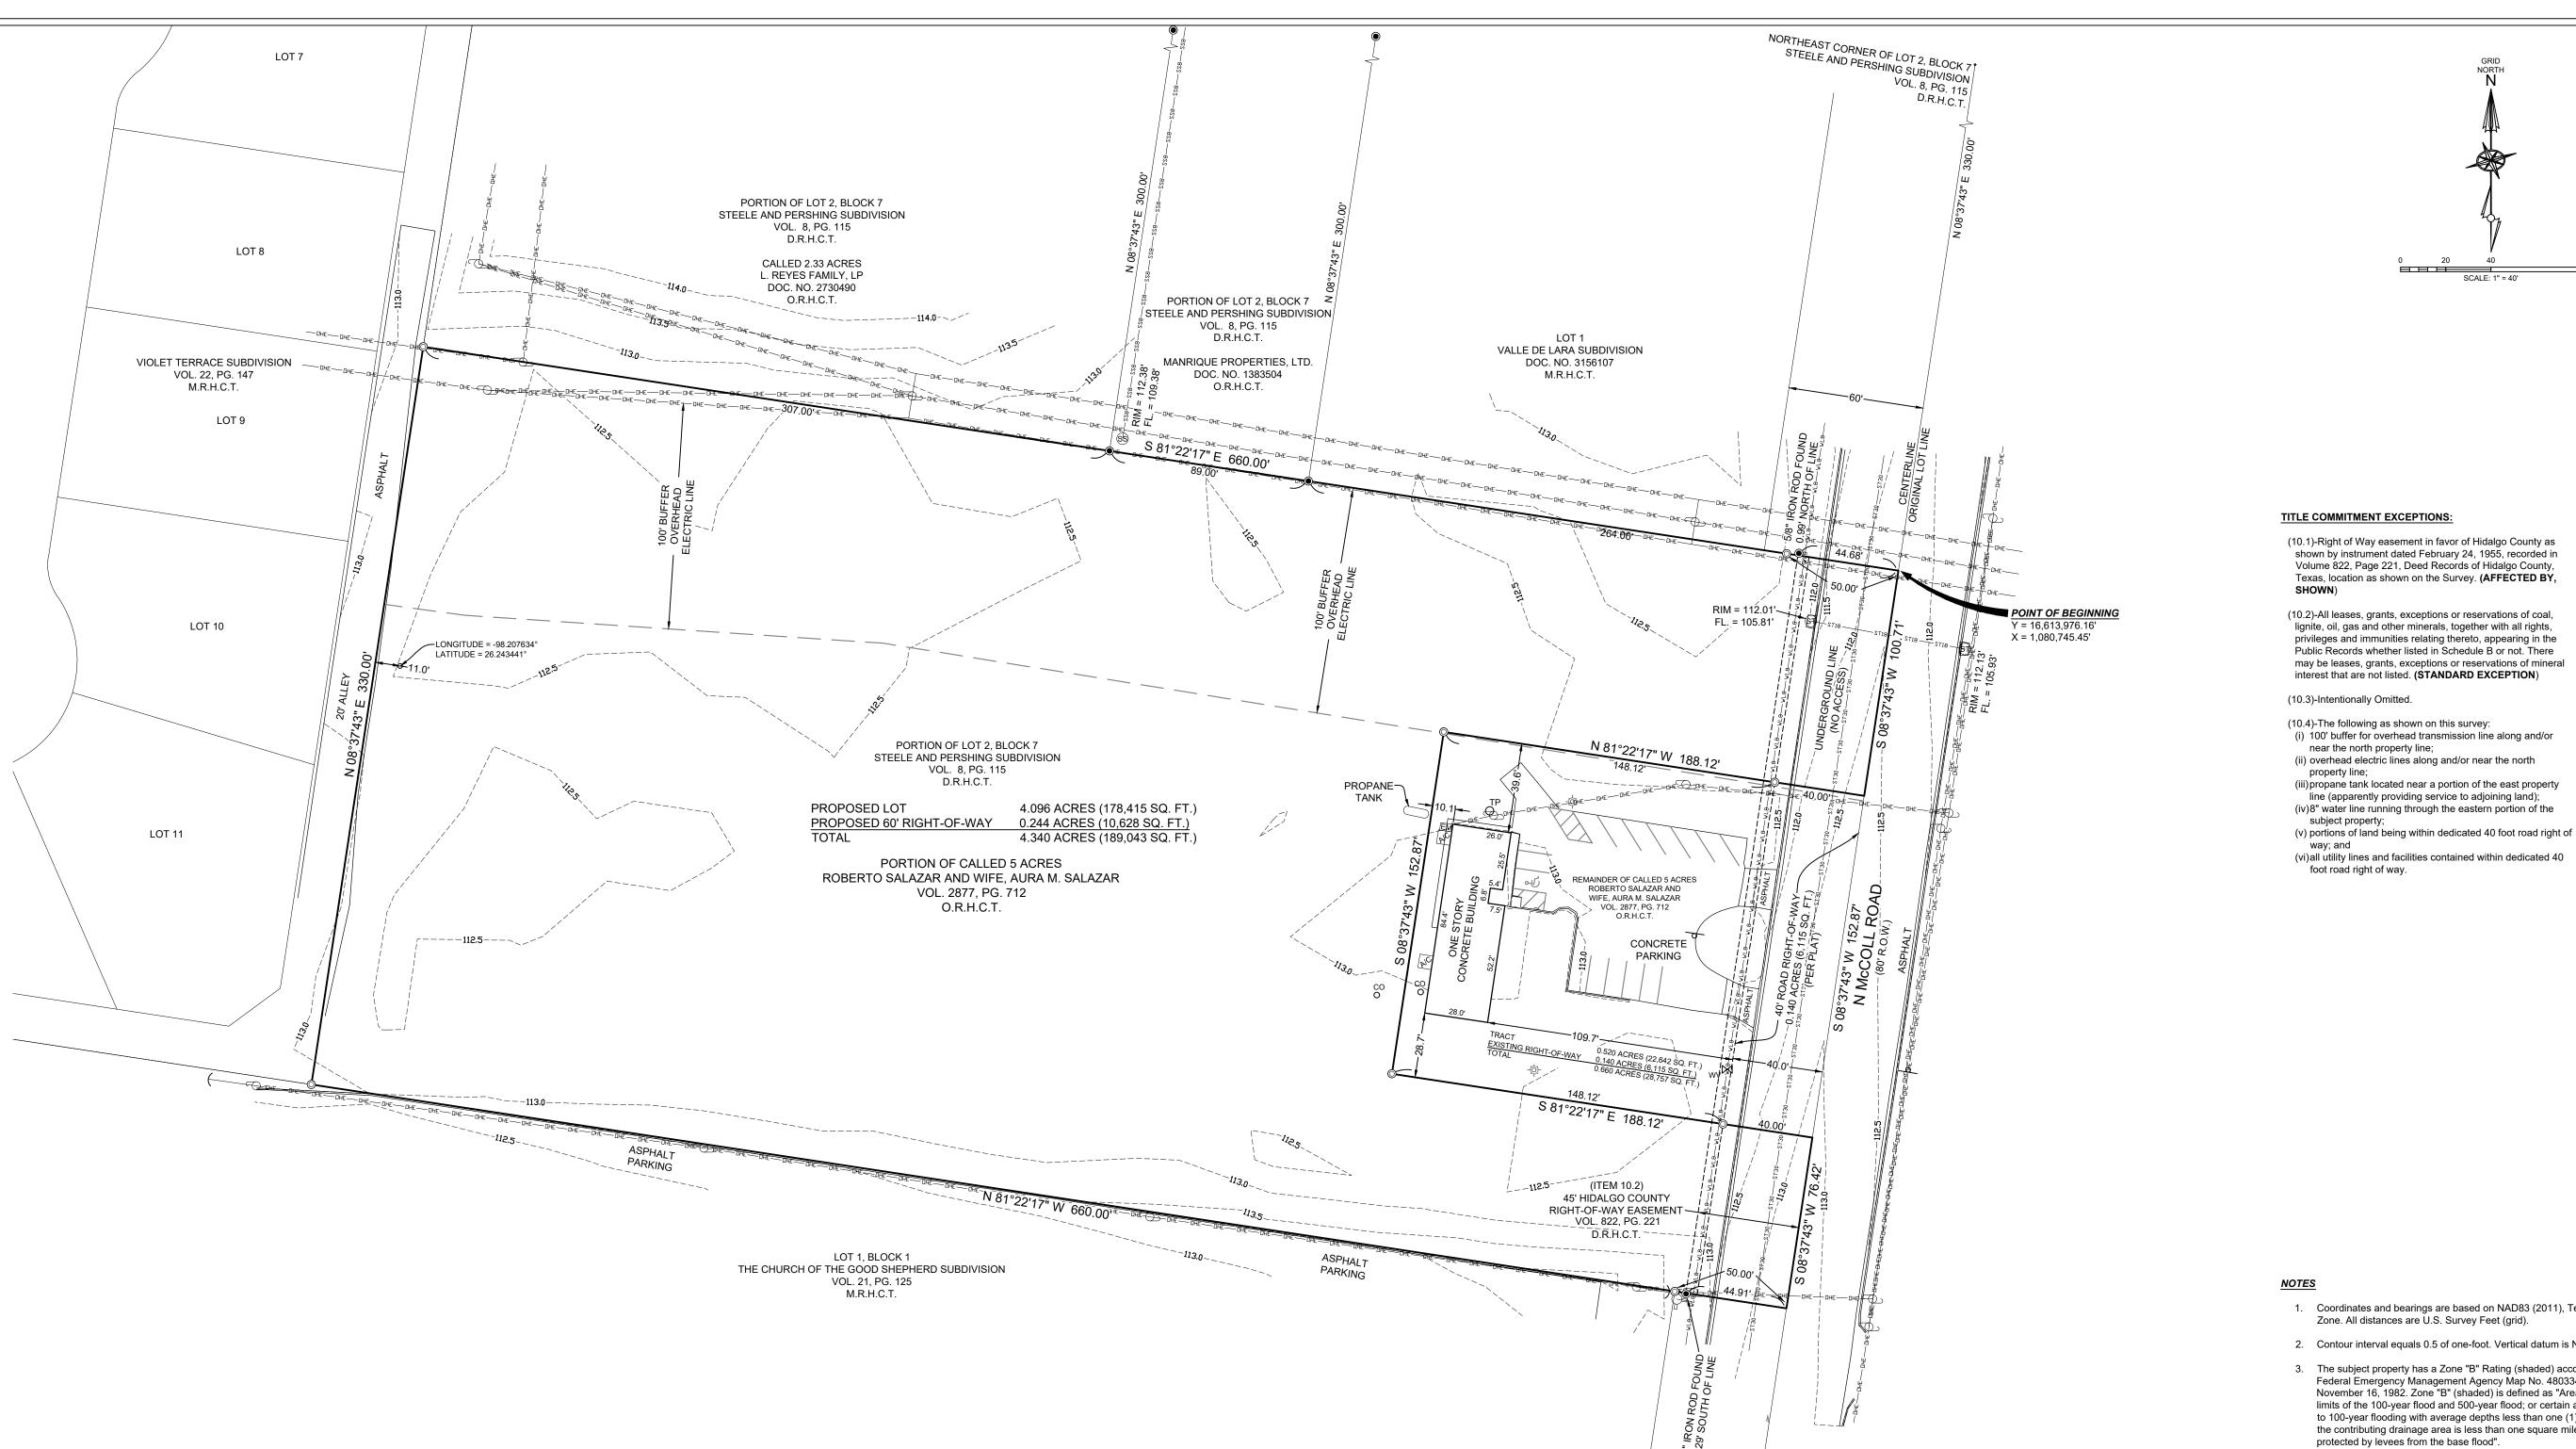

## b) REZONING:

- Rezone from R-2 (duplex-fourplex residential) District to R-3A (multifamily residential apartments) District: 21.18 acres out of Lot 14, La Lomita Irrigation and Construction Company Subdivision, Hidalgo County, Texas; 11200 North La Lomita Road. (REZ2021-0023)
- 2. Rezone from R-2 (duplex-fourplex residential) District to R-1 (single family residential) District: 18.82 acres out of Lot 14, La Lomita Irrigation and Construction Company Subdivision, Hidalgo County, Texas; 11300 North La Lomita Road. (REZ2021-0022)
- **3.** Rezone from C-3 (general business) District to R-3A (multifamily residential apartment) District: 4.34 acres out of Lot 2, Block 7, Steele and Pershing Subdivision, Hidalgo County, Texas: 4601 North McColl Road. **(REZ2021-0005)**
- 4. Rezone from A-O (agricultural and open space) District to R-3A (multifamily residential apartment) District: 14.615 acres out of Lot 317, John H. Shary Subdivision, Hidalgo County, Texas; 4128 North Taylor Road. (REZ2021-0017)
- Rezone from R-1 (single-family residential) District to R-3A (multifamily residential apartment) District: 1.024 acres out of Lot 317, John H. Shary Subdivision, Hidalgo County, Texas; 4016 North Taylor Road. (REZ2021-0019)
- c) RESUBDIVISION: