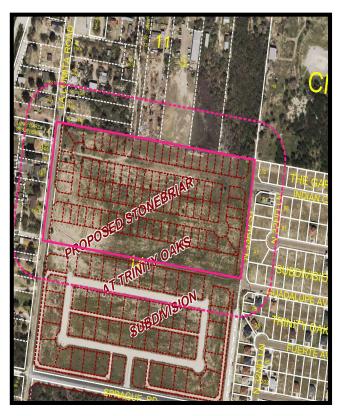

**LOMITA ROAD. (REZ2021-0023)** 

<u>LOCATION</u>: The subject property consists of 21.18 acres with a frontage of 699 ft. along La Lomita Road.

<u>PROPOSAL</u>: The applicant is requesting to rezone the property to R-3A (single-family residential) District. An application for a subdivision for the subject property under the name of Stonebriar at Trinity Oaks Subdivision in order to establish unattached duplex units has been submitted and received approval in preliminary form on June 2, 2020 by the Planning and Zoning Commission.

<u>ADJACENT ZONING</u>: The adjacent zoning is R-1 (single-family residential) District to the north, east, and west, R-4 (mobile homes) District to the northeast, R-2 (duplex-fourplex residential) District to the south, and A-O (agriculture and open space) District to the east.

<u>LAND USE</u>: The property is currently vacant. Surrounding land uses are single-family residences, and vacant lots.

<u>COMPREHENSIVE PLAN</u>: The Foresight McAllen Comprehensive Plan designates the future land use for this property as Urban Single Family, which is comparable to R-1 District.