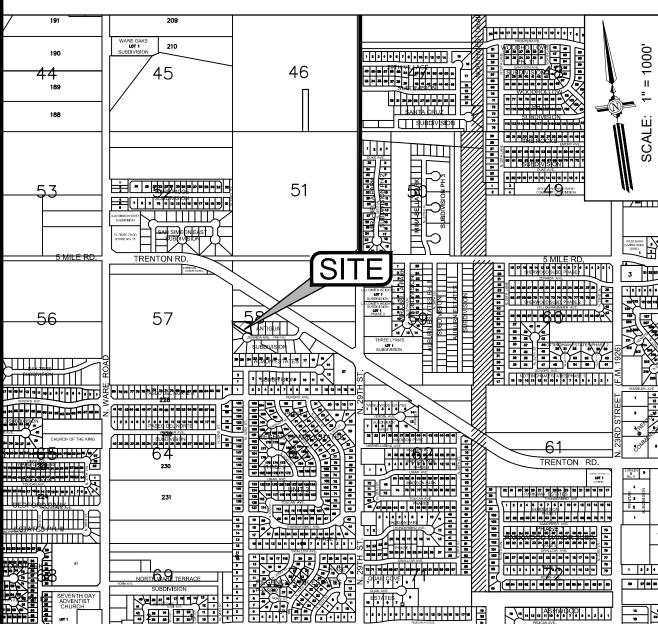

- Replat of Lot 9 and North Half of Lot 10, Antigua Subdivision to Lot 9A, Antigua Subdivision; 3208 Zenaida Avenue- Structure Team, LLC (SUB2021-0036) (Final) M&H
- 2. Replat of Lot 34, Villas Jardin Subdivision to Lot 34A and Lot 34B, Villas Jardin Subdivision; 2800 South 2nd Street- Villas Jardin Homeowner's Association (SUB2021-0037) (Final) SEC