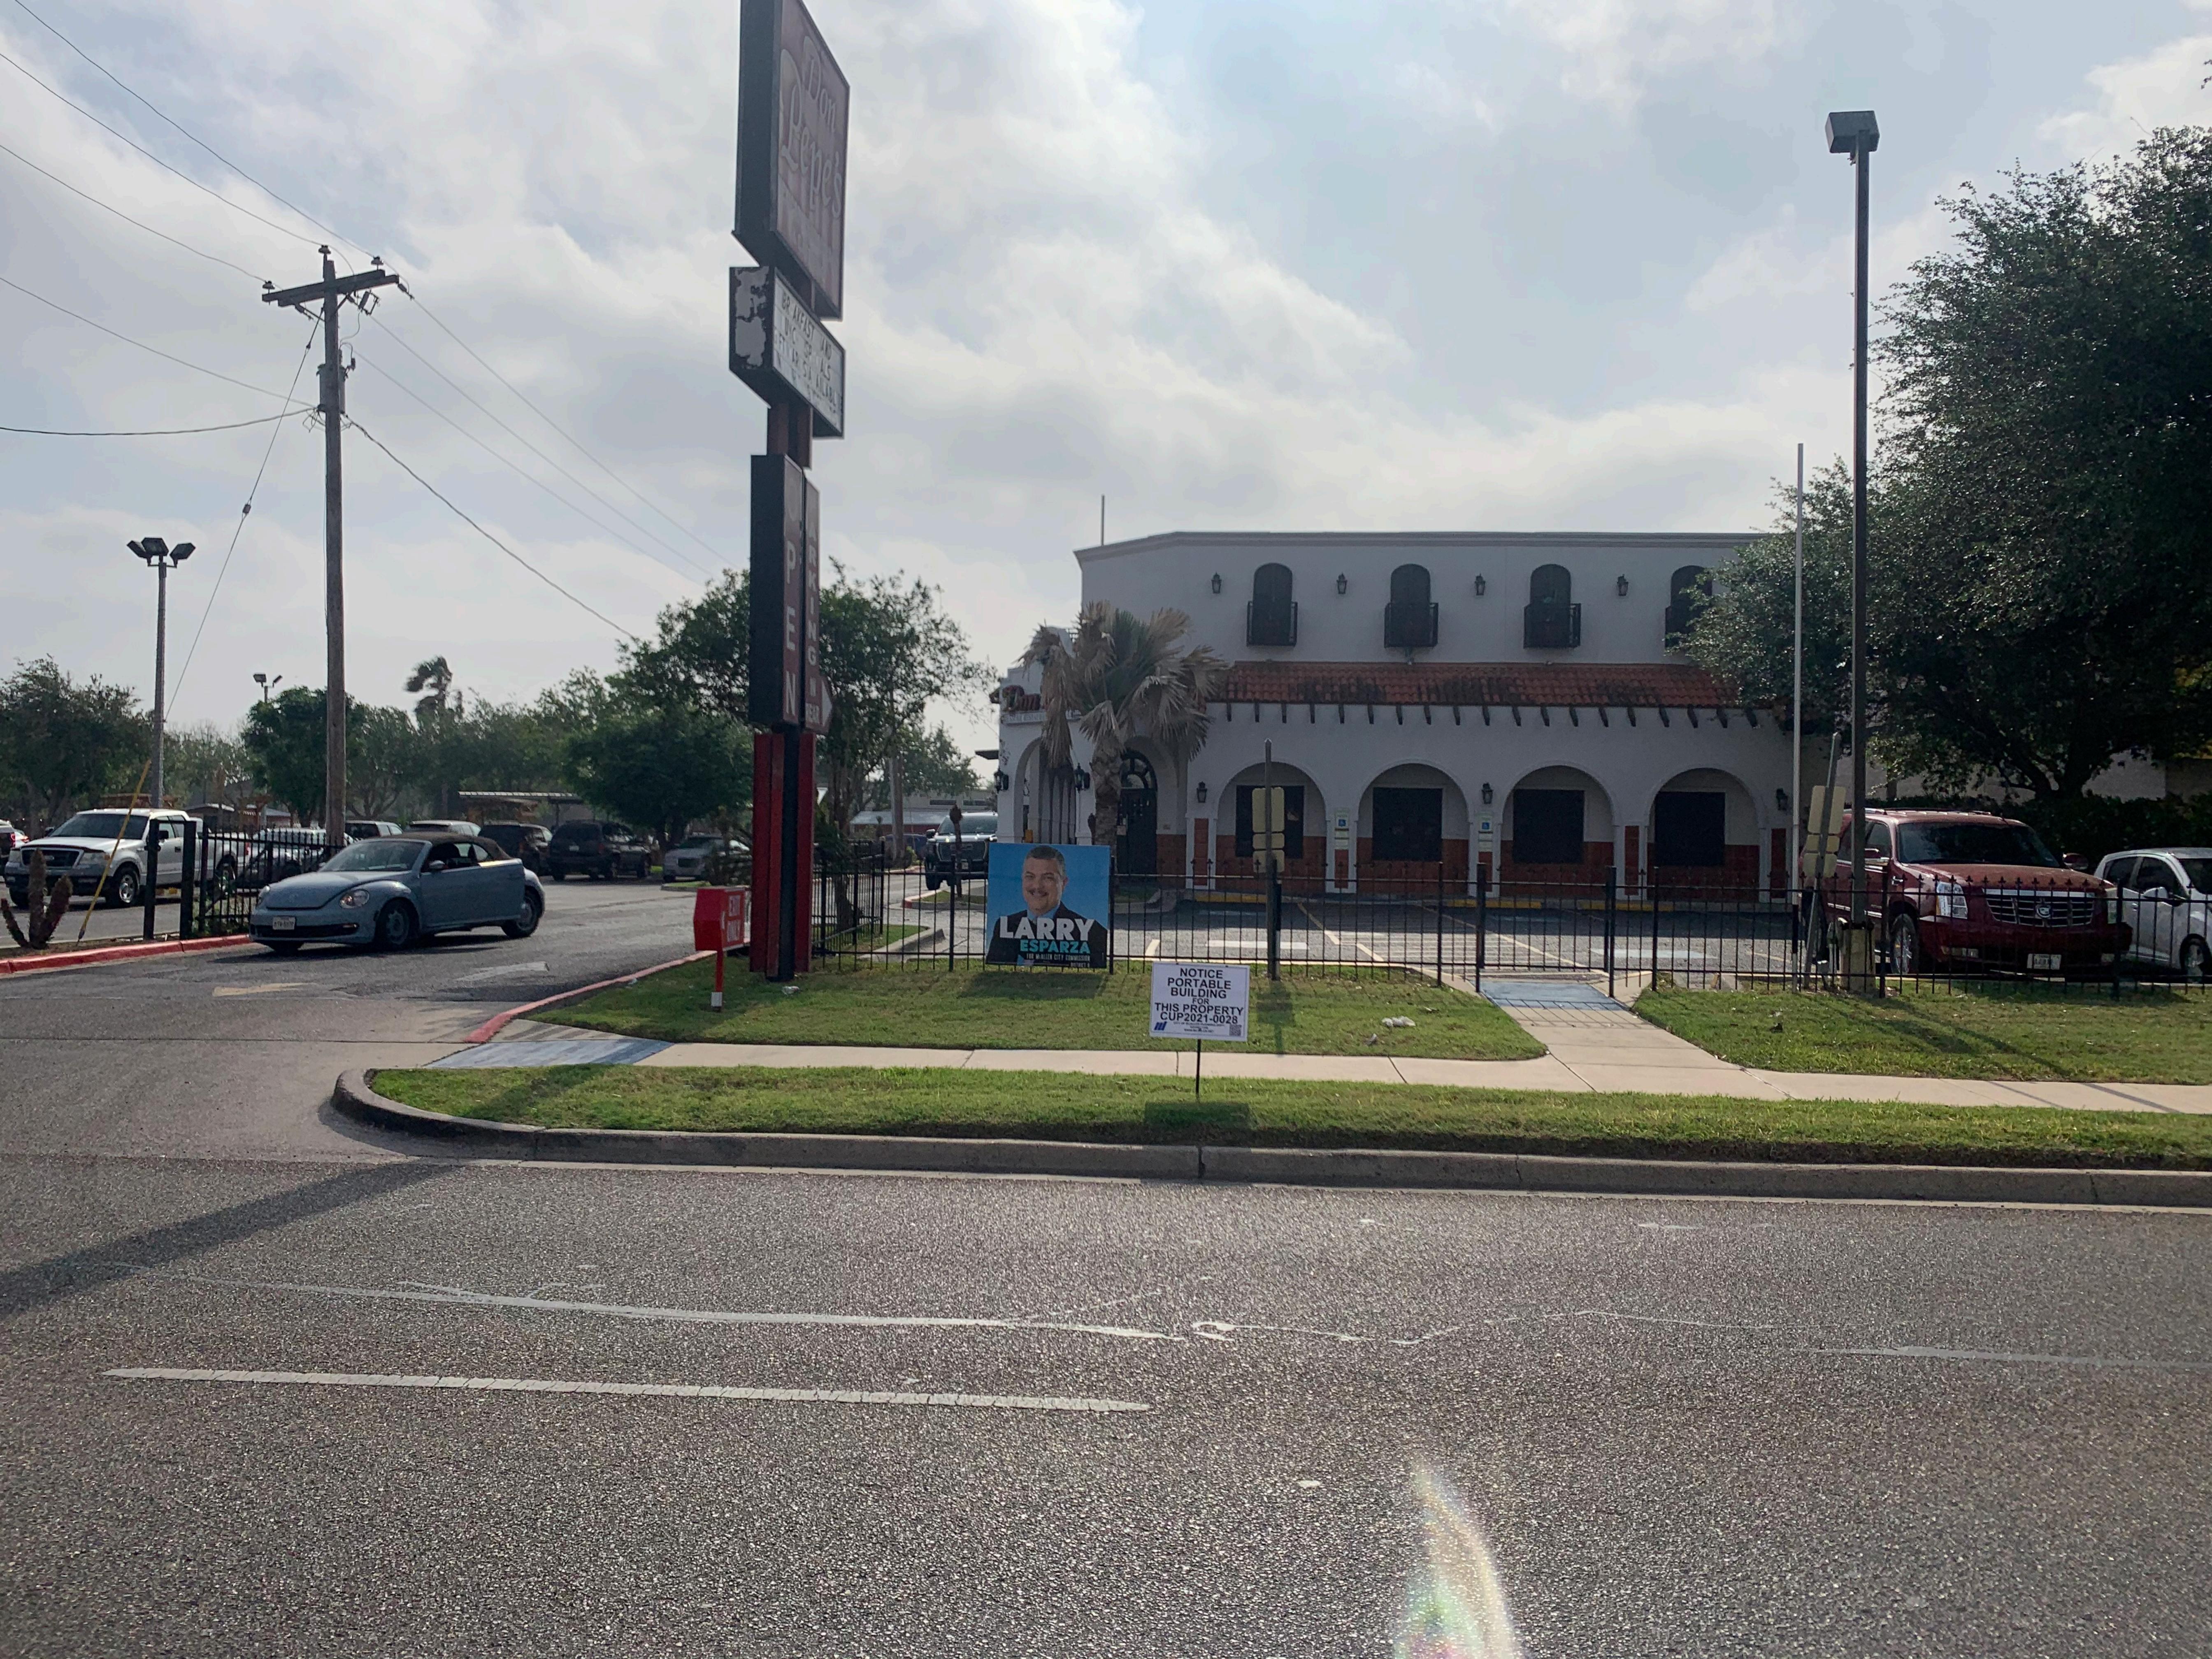

#### **BRIEF DESCRIPTION:**

The property is located on the east side of North McColl Road, approximately 100 ft. north of Cedar Avenue. The property is zoned C-3 (general business) District. The adjacent zoning is C-3 District to the north, C-4 (commercial industrial) District to the south, I-1 (light industrial) District to the west, and R-2 (duplex-fourplex residential) District to the east. Surrounding land uses include commercial businesses, a church, and single-family residences. A portable building is allowed in a C-3 District with a Conditional Use Permit and in compliance with requirements.

#### **REQUEST/ANALYSIS:**

The applicant proposes to utilize a portable building measuring 40 ft. by 14 ft. as preparation area for food and then deliver it at other locations. The Fire and Health Departments have conducted their inspection, and found the establishment to be in compliance. The portable building must also meet the requirements set forth in Section 138-118(3) of the Zoning Ordinance as follows: