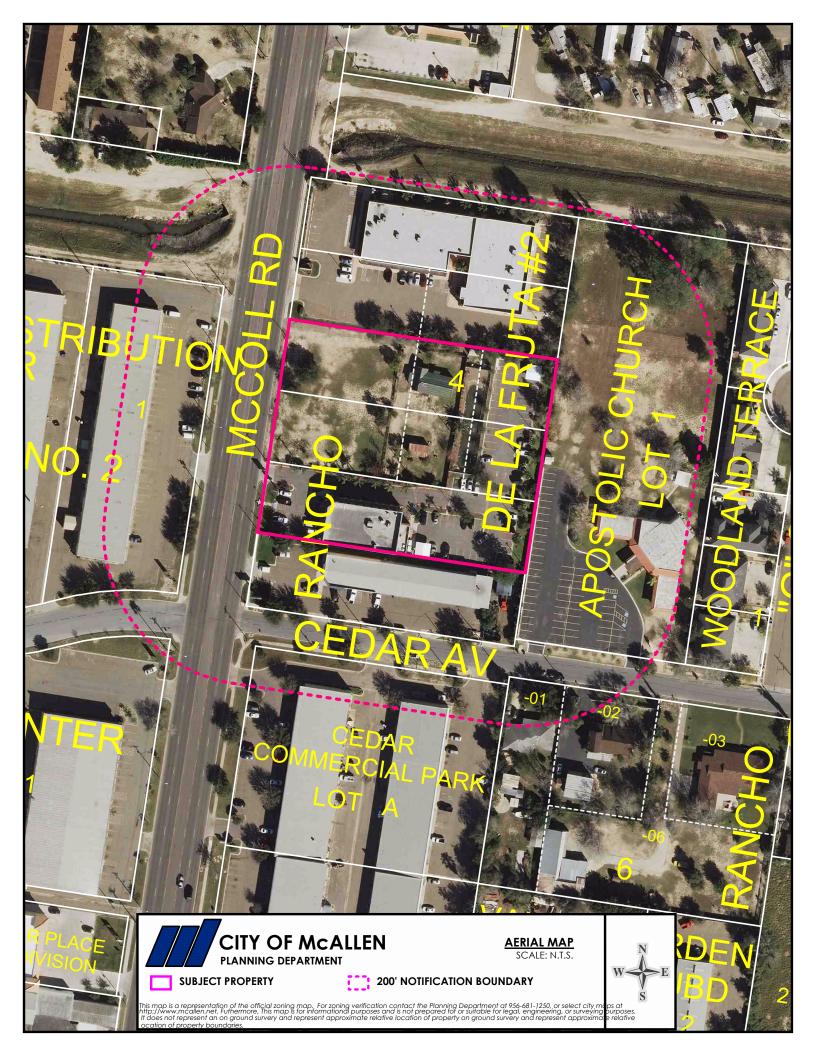

#### 2) PUBLIC HEARING

- a) CONDITIONAL USE PERMITS:
  - Request of Homer Jasso, DBA Don Pepe's Restaurant, for a Conditional Use Permit, for one year, for a Portable Building greater than 10' by 12' at Lots 3-5; Rancho De La Fruta #2 Subdivision being a resubdivision of Lot 6, Block 12, Steele and Pershing Subdivision, Hidalgo County, Texas; 306 North MCColl Road. (CUP2021-0028)
  - 2. Request of Blake Smith for a Conditional Use Permit, for one year, for a Portable Building greater than 10' by 12' at Lot A, Valley Health Plaza, Hidalgo County, Texas; 1020 Zinnia Avenue. (CUP2021-0032)

TEXAS; 306 NORTH MCCOLL ROAD. (CUP2021-0028)

#### **BRIEF DESCRIPTION:**

The property is located on the east side of North McColl Road, approximately 100 ft. north of Cedar Avenue. The property is zoned C-3 (general business) District. The adjacent zoning is C-3 District to the north, C-4 (commercial industrial) District to the south, I-1 (light industrial) District to the west, and R-2 (duplex-fourplex residential) District to the east. Surrounding land uses include commercial businesses, a church, and single-family residences. A portable building is allowed in a C-3 District with a Conditional Use Permit and in compliance with requirements.