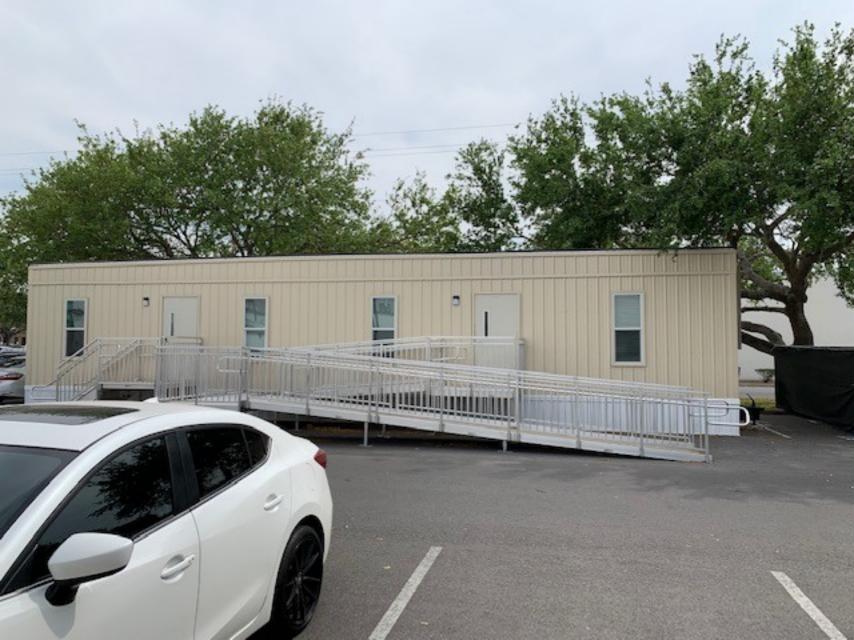

#### **REQUEST/ANALYSIS:**

The applicant proposes to utilize a portable building measuring 12 ft. by 60 ft. as for use of clinical research. The Fire Department has conducted their inspection, and found the establishment to be in compliance. The portable building must also meet the requirements set forth in Section 138-118(3) of the Zoning Ordinance as follows:

- 1) Portable buildings shall not be used for living quarters. The portable building will be used for clinical research;
- 2) Portable buildings shall be located in such a manner as to have access to a public right-of-way within 200 ft. The property fronts North 10<sup>th</sup> Street;
- 3) The proposed use and adjacent businesses shall comply with the off-street parking and loading ordinance. 7 parking spaces are required for the portable building, and 105 parking spaces are provided;
- 4) Must provide for garbage and trash collection and disposal;
- 5) Must be connected to an approved water distribution and sewage disposal system;
- 6) No form of pollution shall emanate beyond the immediate property line of the permitted use; and
- 7) Additional reasonable restrictions or conditions such as increased open space, loading and parking requirements, suitable landscaping, curbing, sidewalks or other similar improvements may be imposed in order to carry out the spirit of the Zoning Ordinance or mitigate adverse effects of the proposed use.