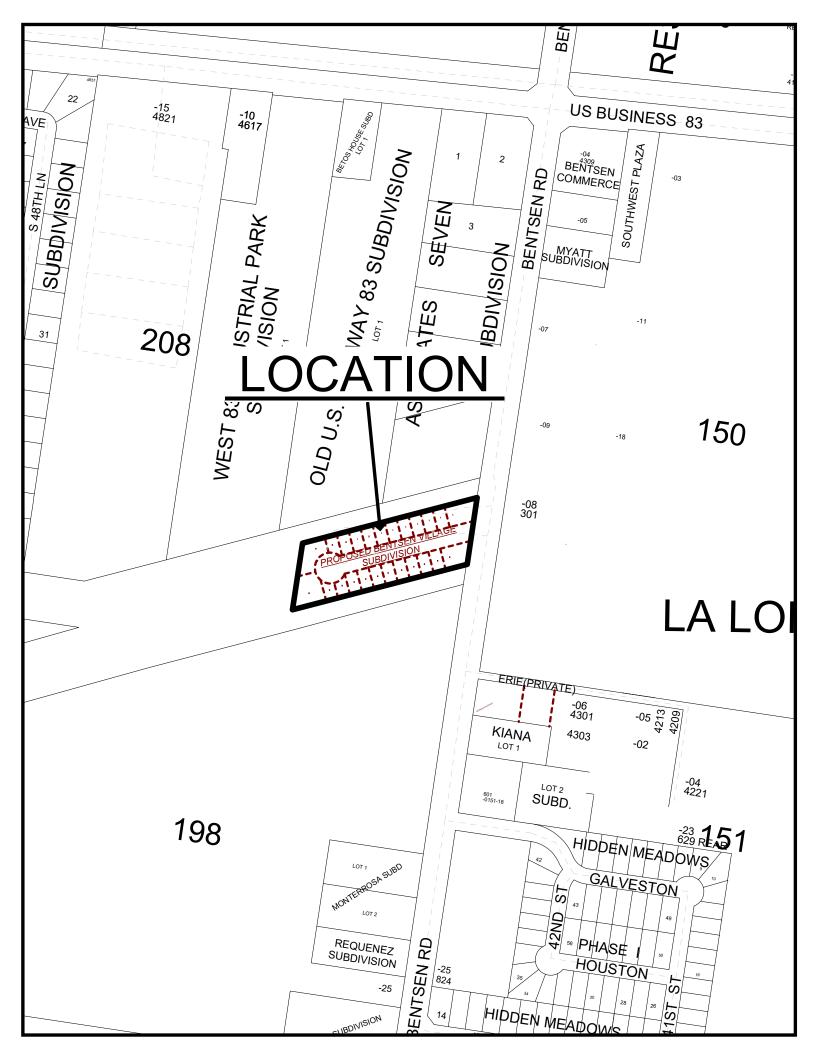

## 4) SUBDIVISIONS:

- a) Bentsen Village Subdivision; 420 South Bentsen Road- Arnoldo Gonzalez (SUB2019-0052) (Revised Preliminary Extension) NE
- **b)** Tesoro Del Valle Subdivision; 14928 North Rooth Road- Javier Ledesma **(SUB2021-0038)** (Preliminary) MGE