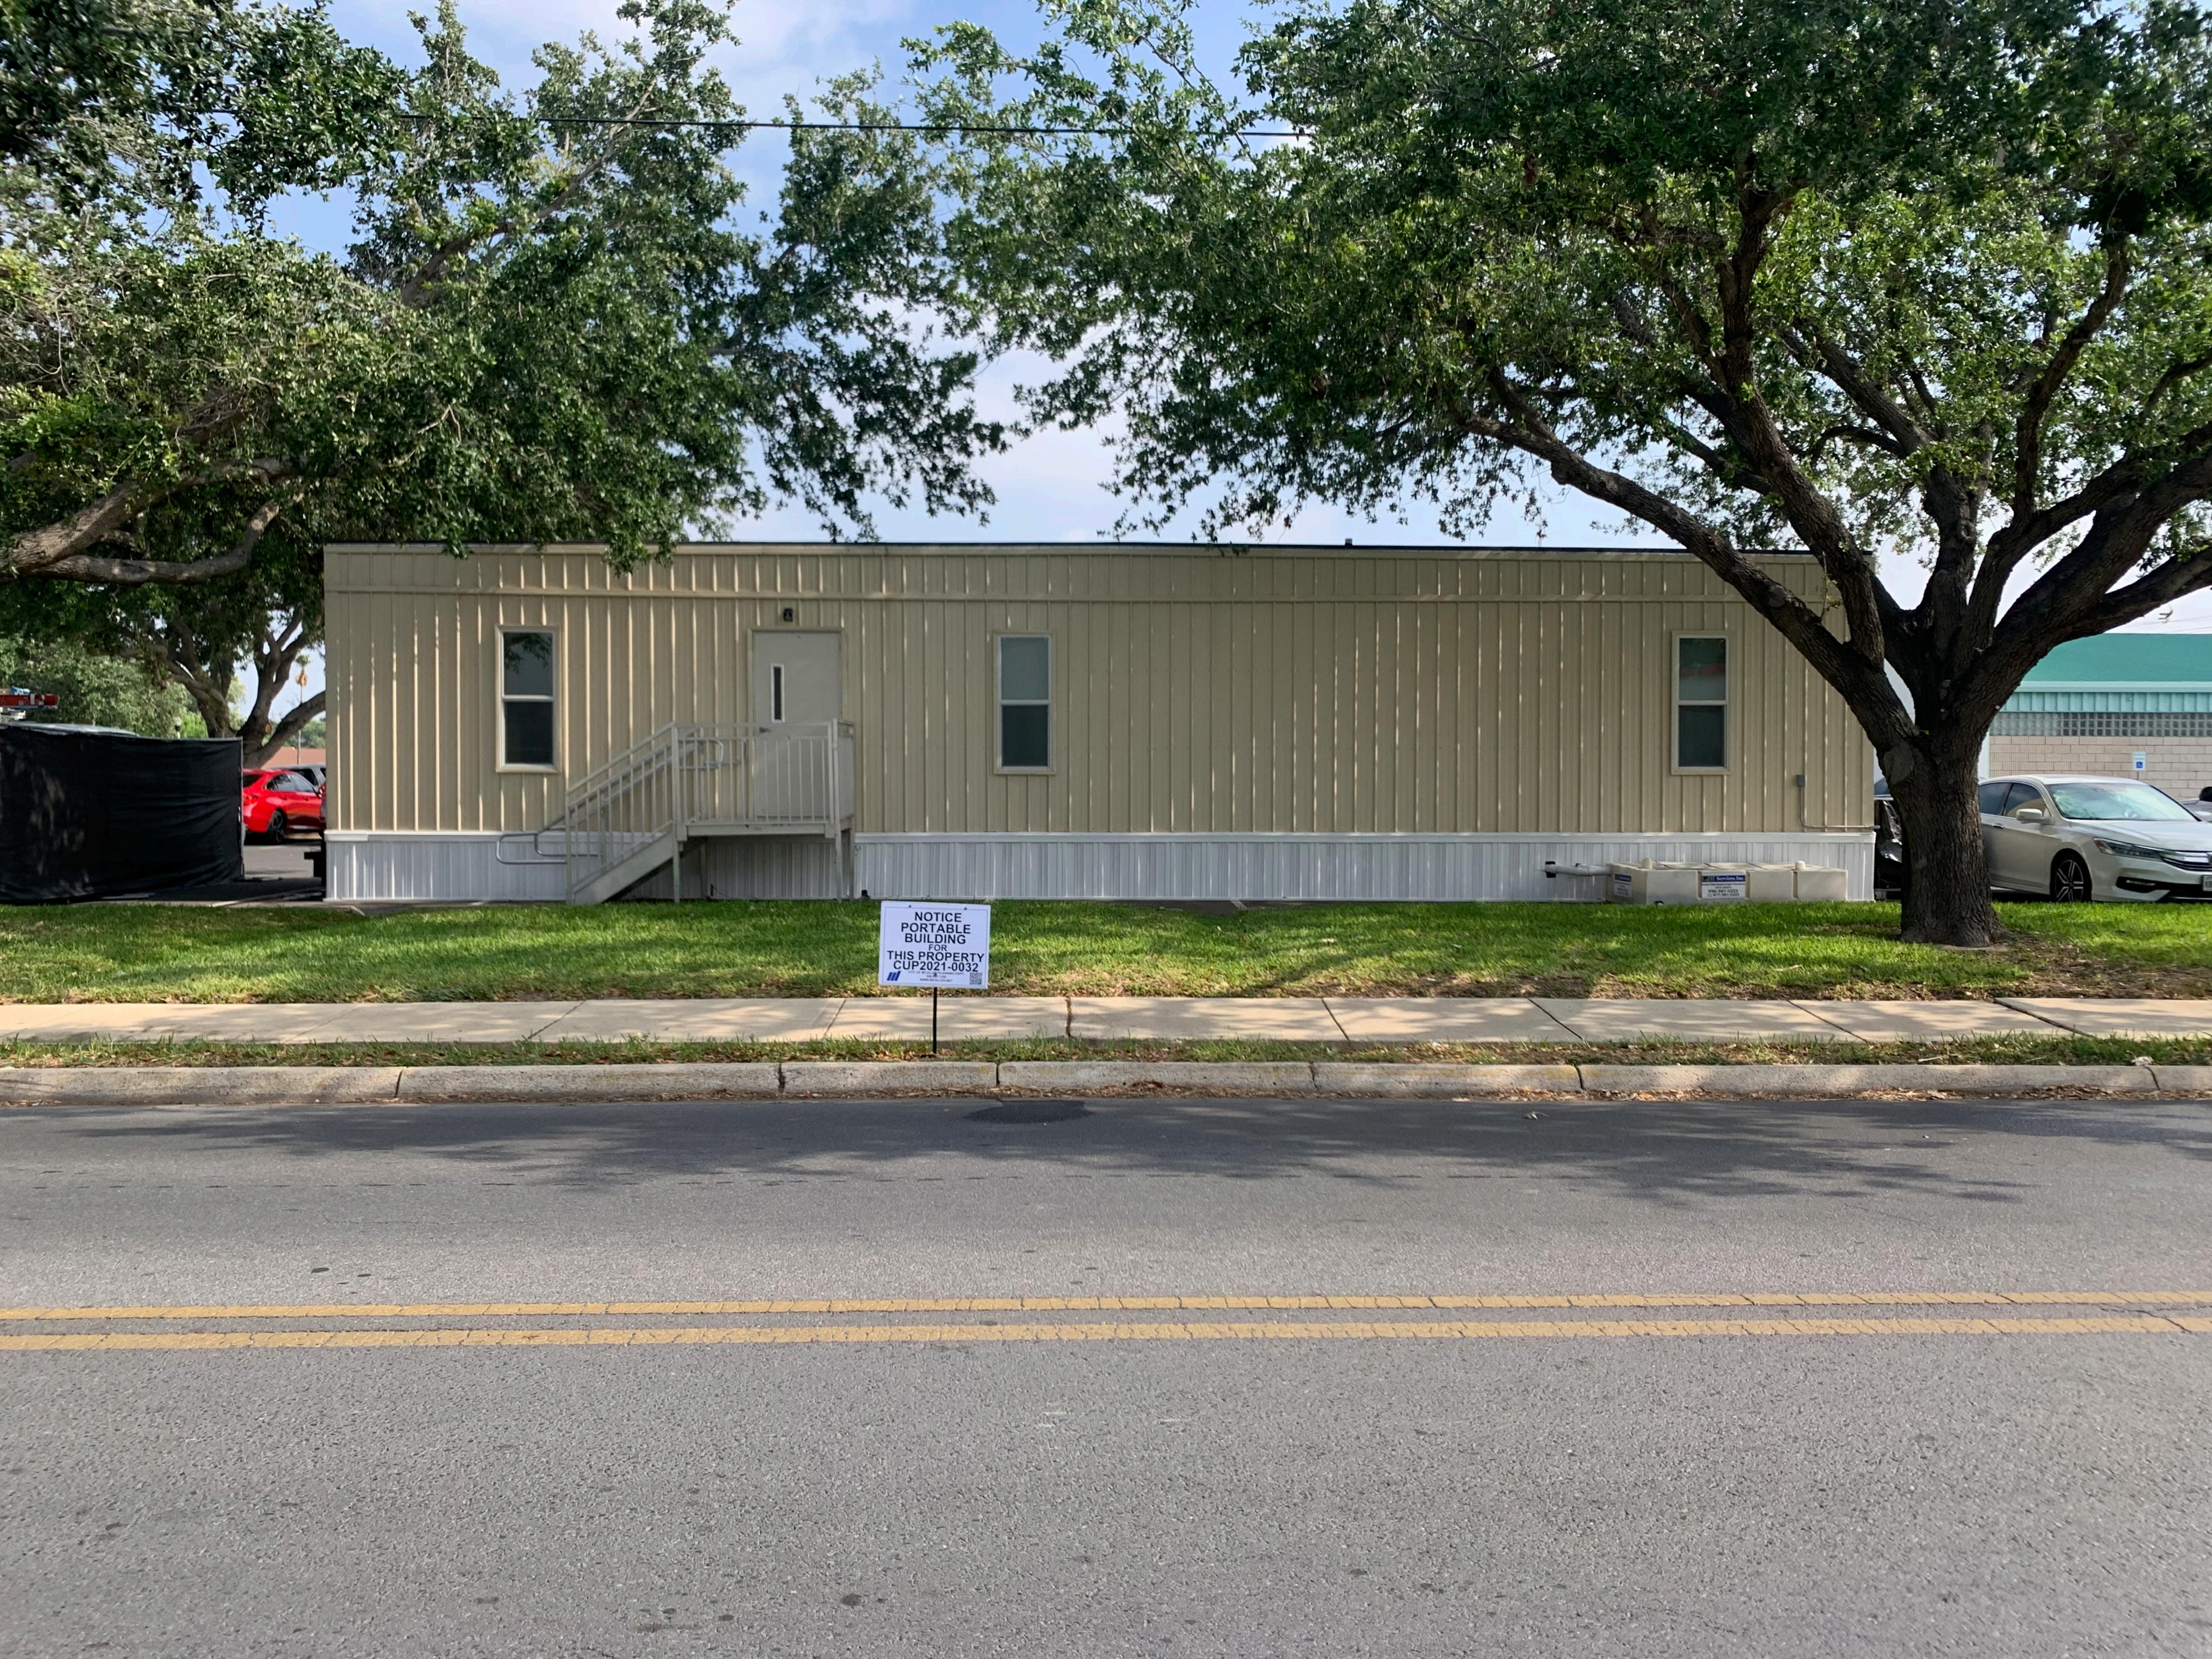

# Memo

**TO:** Planning and Zoning Commission

**FROM:** Planning Staff

**DATE:** April 14, 2021

SUBJECT: REQUEST OF BLAKE SMITH FOR A CONDITIONAL USE PERMIT, FOR

ONE YEAR, FOR A PORTABLE BUILDING GREATER THAN 10' BY 12' AT LOT A, VALLEY HEALTH PLAZA, HIDALGO COUNTY, TEXAS; 1020

**ZINNIA AVENUE. (CUP2021-0032)** 

#### **BRIEF DESCRIPTION:**

The property is located on the south west corner of North 10<sup>th</sup> Street and Zinnia Avenue. The property is zoned C-3 (general business) District. The adjacent zoning is C-3 District to the north, east, and south and R-1 (single family residential) District to the south west, A-O (agricultural and open space) District to the west. Surrounding land uses include Centex Studies, Inc., Valley Medical Arts Clinic & Laboratory, Zinnia Plaza, Town and Country Shopping Center, MedPlex Plaza, Bill Schupp Park, and single-family residences. A portable building is allowed in a C-3 District with a Conditional Use Permit and in compliance with requirements.

#### **REQUEST/ANALYSIS:**

The applicant proposes to utilize a portable building measuring 12 ft. by 60 ft. as for use of clinical research. The Fire Department has conducted their inspection, and found the establishment to be in compliance. The portable building must also meet the requirements set forth in Section 138-118(3) of the Zoning Ordinance as follows: