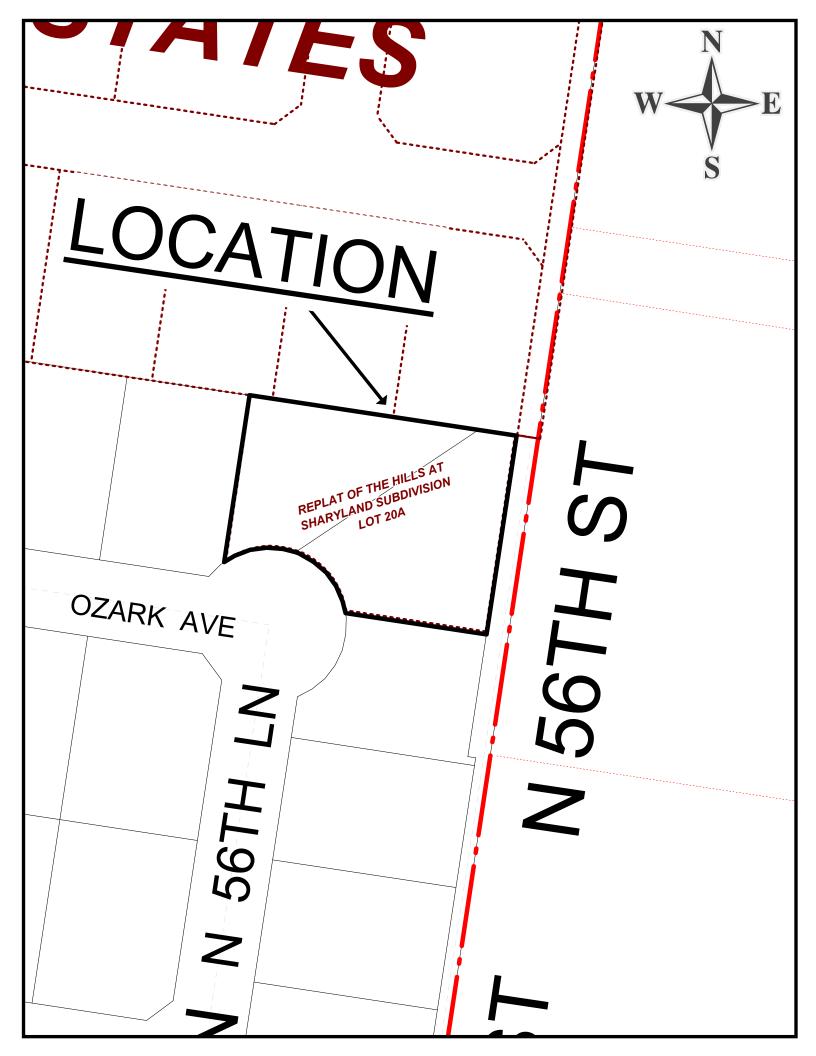

## 2) SUBDIVISIONS:

- a) Triple "B" Mobile Park II Subdivision, 10505 North 10th Street, FWW Inc. (SUB2024-0095) (FINAL) BDE
- b) KMB Subdivision, 821 South 16th Street, SAMES Inc. (SUB2024-0070) (REVISED PRELIMINARY) SES
- c) 29th Subdivision, 8516 North 29th Street, Real Estate Team Holdings LP (SUB2024-0097) (PRELIMINARY) M&H
- d) Las Brisas Phase II Subdivision, 3105 Monte Cristo Road, Rhodes Development Inc. (SUB2024-0093) (PRELIMINARY) M&H
- e) The Villages at Dallas Subdivision, 601 Dallas Avenue, The Villages at Dallas, LLC (SUB2023-0054) (REVISED PRELIMINARY) AE
- f) The Hills at Sharyland Lot 20A Subdivision, 9306 North 56th Lane, Aldape Development, LLC (SUB2024-0092) (PRELIMINARY) MAS
- g) Cantera Hideaway Subdivision, 12501 North Rooth Road, Palmland Groves, LLC (SUB2024-0091) (PRELIMINARY) M&H
- h) Habitat at Ware Subdivision, 6201 North Ware Road, Habitat Development Group, LLC (SUB2024-0094) (FINAL) SEC