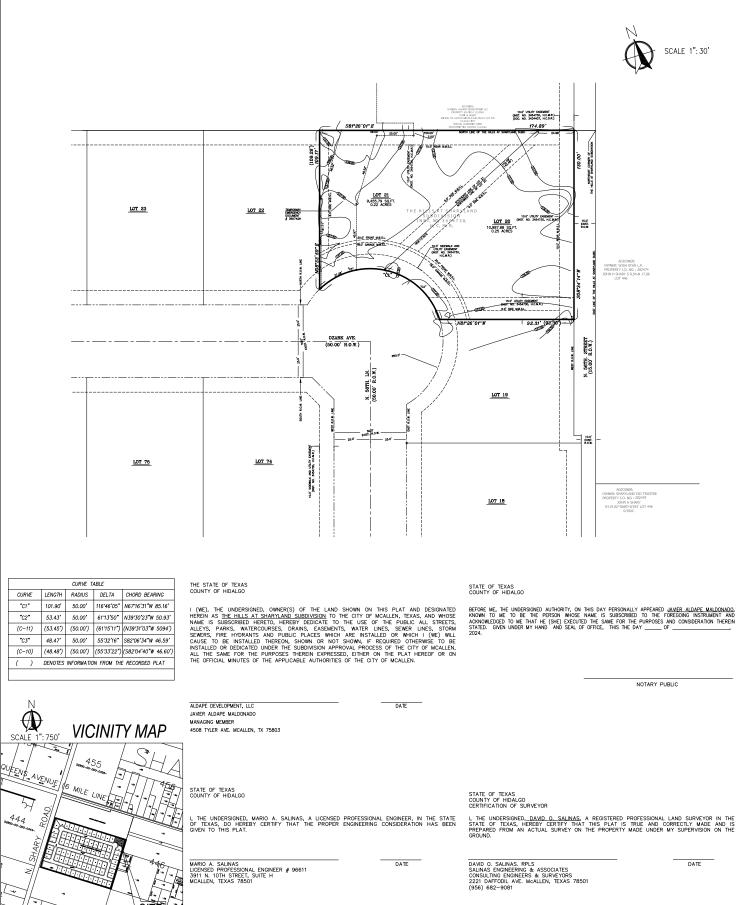

## 2) SUBDIVISIONS:

- a) Triple "B" Mobile Park II Subdivision, 10505 North 10th Street, FWW Inc. (SUB2024-0095) (FINAL) BDE
- b) KMB Subdivision, 821 South 16th Street, SAMES Inc. (SUB2024-0070) (REVISED PRELIMINARY) SES
- c) 29th Subdivision, 8516 North 29th Street, Real Estate Team Holdings LP (SUB2024-0097) (PRELIMINARY) M&H
- d) Las Brisas Phase II Subdivision, 3105 Monte Cristo Road, Rhodes Development Inc. (SUB2024-0093) (PRELIMINARY) M&H
- e) The Villages at Dallas Subdivision, 601 Dallas Avenue, The Villages at Dallas, LLC (SUB2023-0054) (REVISED PRELIMINARY) AE
- f) The Hills at Sharyland Lot 20A Subdivision, 9306 North 56th Lane, Aldape Development, LLC (SUB2024-0092) (PRELIMINARY) MAS
- g) Cantera Hideaway Subdivision, 12501 North Rooth Road, Palmland Groves, LLC (SUB2024-0091) (PRELIMINARY) M&H
- h) Habitat at Ware Subdivision, 6201 North Ware Road, Habitat Development Group, LLC (SUB2024-0094) (FINAL) SEC