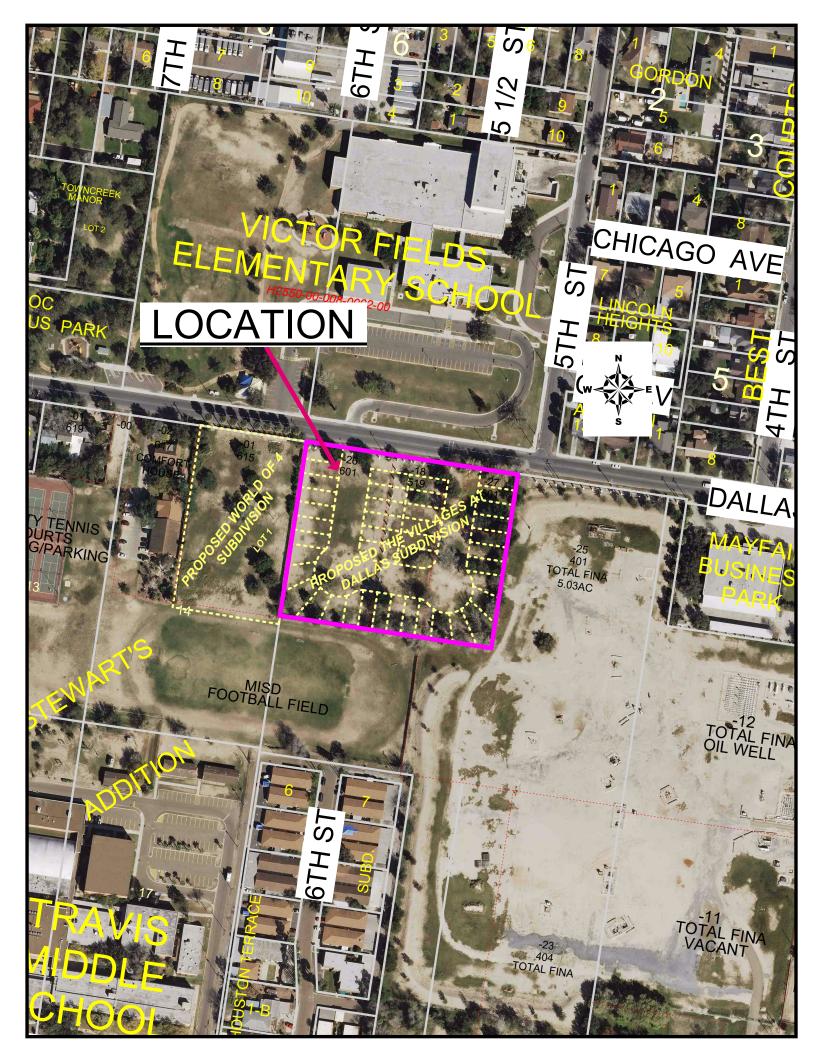

## 2) SUBDIVISIONS:

- a) Triple "B" Mobile Park II Subdivision, 10505 North 10th Street, FWW Inc. (SUB2024-0095) (FINAL) BDE
- b) KMB Subdivision, 821 South 16th Street, SAMES Inc. (SUB2024-0070) (REVISED PRELIMINARY) SES
- c) 29th Subdivision, 8516 North 29th Street, Real Estate Team Holdings LP (SUB2024-0097) (PRELIMINARY) M&H
- d) Las Brisas Phase II Subdivision, 3105 Monte Cristo Road, Rhodes Development Inc. (SUB2024-0093) (PRELIMINARY) M&H
- e) The Villages at Dallas Subdivision, 601 Dallas Avenue, The Villages at Dallas, LLC (SUB2023-0054) (REVISED PRELIMINARY) AE
- f) The Hills at Sharyland Lot 20A Subdivision, 9306 North 56th Lane, Aldape Development, LLC (SUB2024-0092) (PRELIMINARY) MAS
- g) Cantera Hideaway Subdivision, 12501 North Rooth Road, Palmland Groves, LLC (SUB2024-0091) (PRELIMINARY) M&H
- h) Habitat at Ware Subdivision, 6201 North Ware Road, Habitat Development Group, LLC (SUB2024-0094) (FINAL) SEC