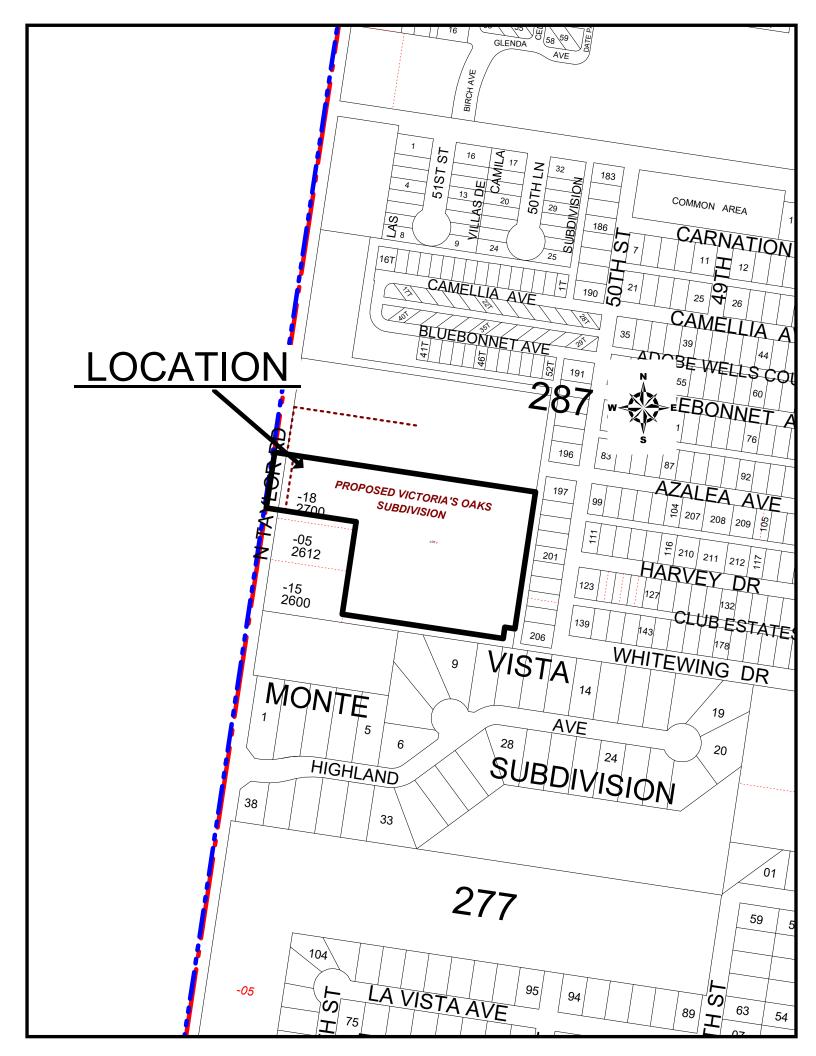

## 1) CONSENT:

a) Victoria's Oaks Subdivision, 2700 North Taylor Road, Victoria Alvarez (SUB2023-0131) (REVISED FINAL) JHE

| City of McAllen SUB2023-0<br>Planning Department<br>311 NORTH 15 <sup>TH</sup> STREET • (956) 681-1250 • (956) 681-1279 (fax)<br>SUBDIVISION PLAT REVIEW APPLICATION                                                                                                                                                 | 101 |
|----------------------------------------------------------------------------------------------------------------------------------------------------------------------------------------------------------------------------------------------------------------------------------------------------------------------|-----|
| Subdivision NameVictoria's Oaks Subdivision         Location900' South of Daffodil Avenue along the east side of Taylor Road         City Address or Block Number                                                                                                                                                    |     |
| NameVictoria AlvarezPhone(956)686-7500Address5920 N. Cynthia Ct.E-mailrmjinvestments@yahoo.comCityMcAllenStateTXZip                                                                                                                                                                                                  |     |
| Name       Victoria Alvarez       Phone       (956) 686-7500         Address       5920 N. Cynthia Ct.       E-mail       rmjinvestments@yahoo.com         City       McAllen       State       TX       Zip       78504         Contact Person       Victoria Alvarez       Victoria Alvarez       Victoria Alvarez |     |
| Name       Javier Hinojosa Engineering       Phone       (956) 668-1588         Address       416 E. Dove Avenue       E-mail_javier@javierhinojosaeng.com         City       McAllen       State       TX         Contact Person       Javier Hinojosa       9                                                      | n   |
| Name       C.V.Q. Land Surveyors, LLC       Phone       (956) 618-1551         Address       517 Beaumont Avenue       E-mail       cvq@cvqlandsurvey.com         City       McAllen       State       TX       Zip       TR         SEP       1       2023                                                          |     |