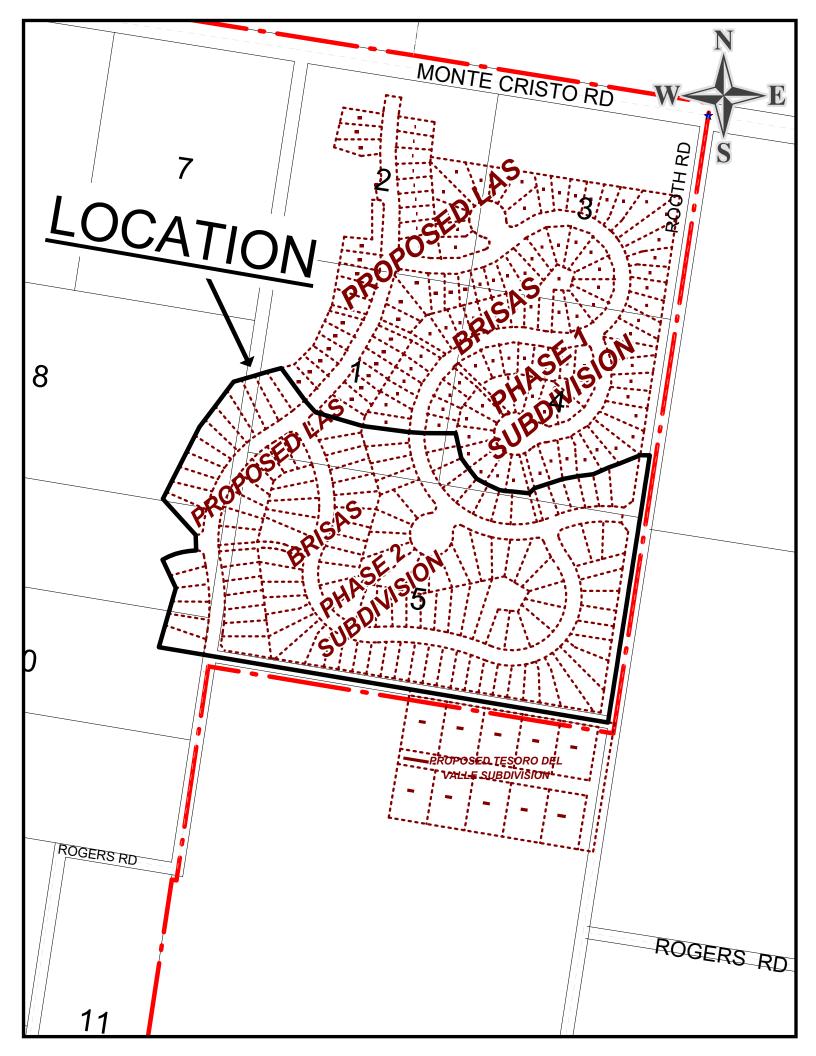

## 2) SUBDIVISIONS:

- a) Triple "B" Mobile Park II Subdivision, 10505 North 10th Street, FWW Inc. (SUB2024-0095) (FINAL) BDE
- b) KMB Subdivision, 821 South 16th Street, SAMES Inc. (SUB2024-0070) (REVISED PRELIMINARY) SES
- c) 29th Subdivision, 8516 North 29th Street, Real Estate Team Holdings LP (SUB2024-0097) (PRELIMINARY) M&H
- d) Las Brisas Phase II Subdivision, 3105 Monte Cristo Road, Rhodes Development Inc. (SUB2024-0093) (PRELIMINARY) M&H
- e) The Villages at Dallas Subdivision, 601 Dallas Avenue, The Villages at Dallas, LLC (SUB2023-0054) (REVISED PRELIMINARY) AE
- f) The Hills at Sharyland Lot 20A Subdivision, 9306 North 56th Lane, Aldape Development, LLC (SUB2024-0092) (PRELIMINARY) MAS
- g) Cantera Hideaway Subdivision, 12501 North Rooth Road, Palmland Groves, LLC (SUB2024-0091) (PRELIMINARY) M&H
- h) Habitat at Ware Subdivision, 6201 North Ware Road, Habitat Development Group, LLC (SUB2024-0094) (FINAL) SEC