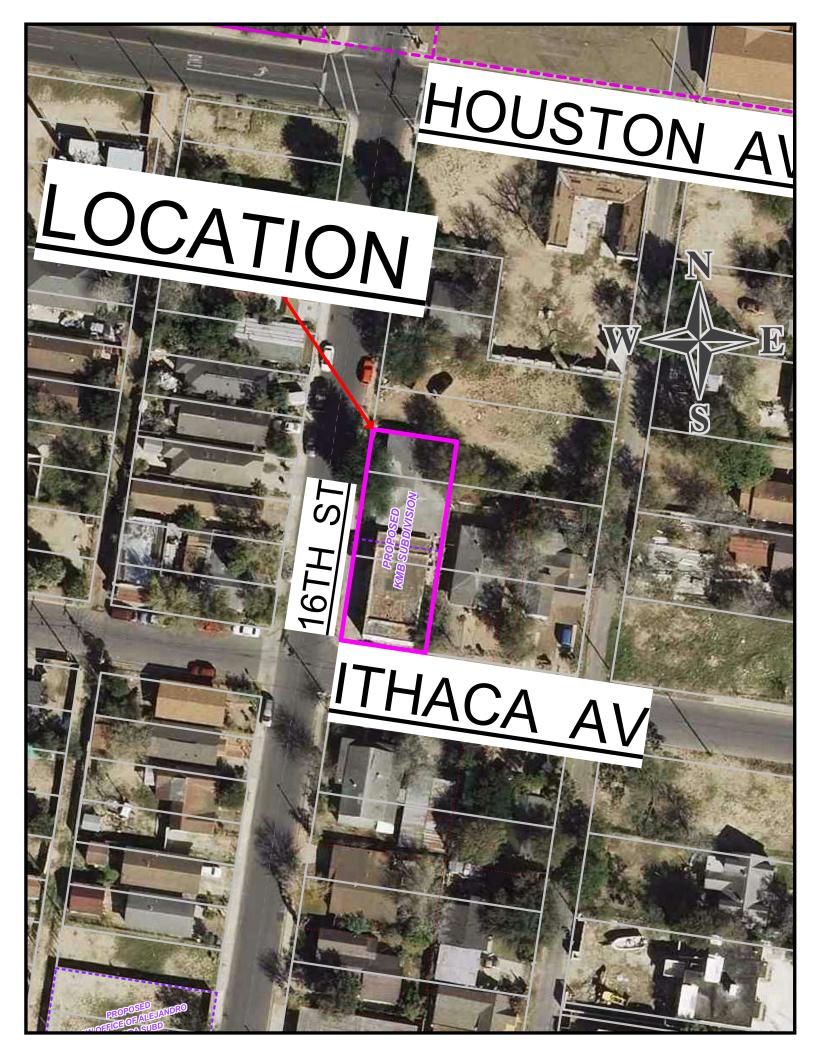

## 2) SUBDIVISIONS:

- a) Triple "B" Mobile Park II Subdivision, 10505 North 10th Street, FWW Inc. (SUB2024-0095) (FINAL) BDE
- b) KMB Subdivision, 821 South 16th Street, SAMES Inc. (SUB2024-0070) (REVISED PRELIMINARY) SES
- c) 29th Subdivision, 8516 North 29th Street, Real Estate Team Holdings LP (SUB2024-0097) (PRELIMINARY) M&H
- d) Las Brisas Phase II Subdivision, 3105 Monte Cristo Road, Rhodes Development Inc. (SUB2024-0093) (PRELIMINARY) M&H
- e) The Villages at Dallas Subdivision, 601 Dallas Avenue, The Villages at Dallas, LLC (SUB2023-0054) (REVISED PRELIMINARY) AE
- f) The Hills at Sharyland Lot 20A Subdivision, 9306 North 56th Lane, Aldape Development, LLC (SUB2024-0092) (PRELIMINARY) MAS
- g) Cantera Hideaway Subdivision, 12501 North Rooth Road, Palmland Groves, LLC (SUB2024-0091) (PRELIMINARY) M&H
- h) Habitat at Ware Subdivision, 6201 North Ware Road, Habitat Development Group, LLC (SUB2024-0094) (FINAL) SEC