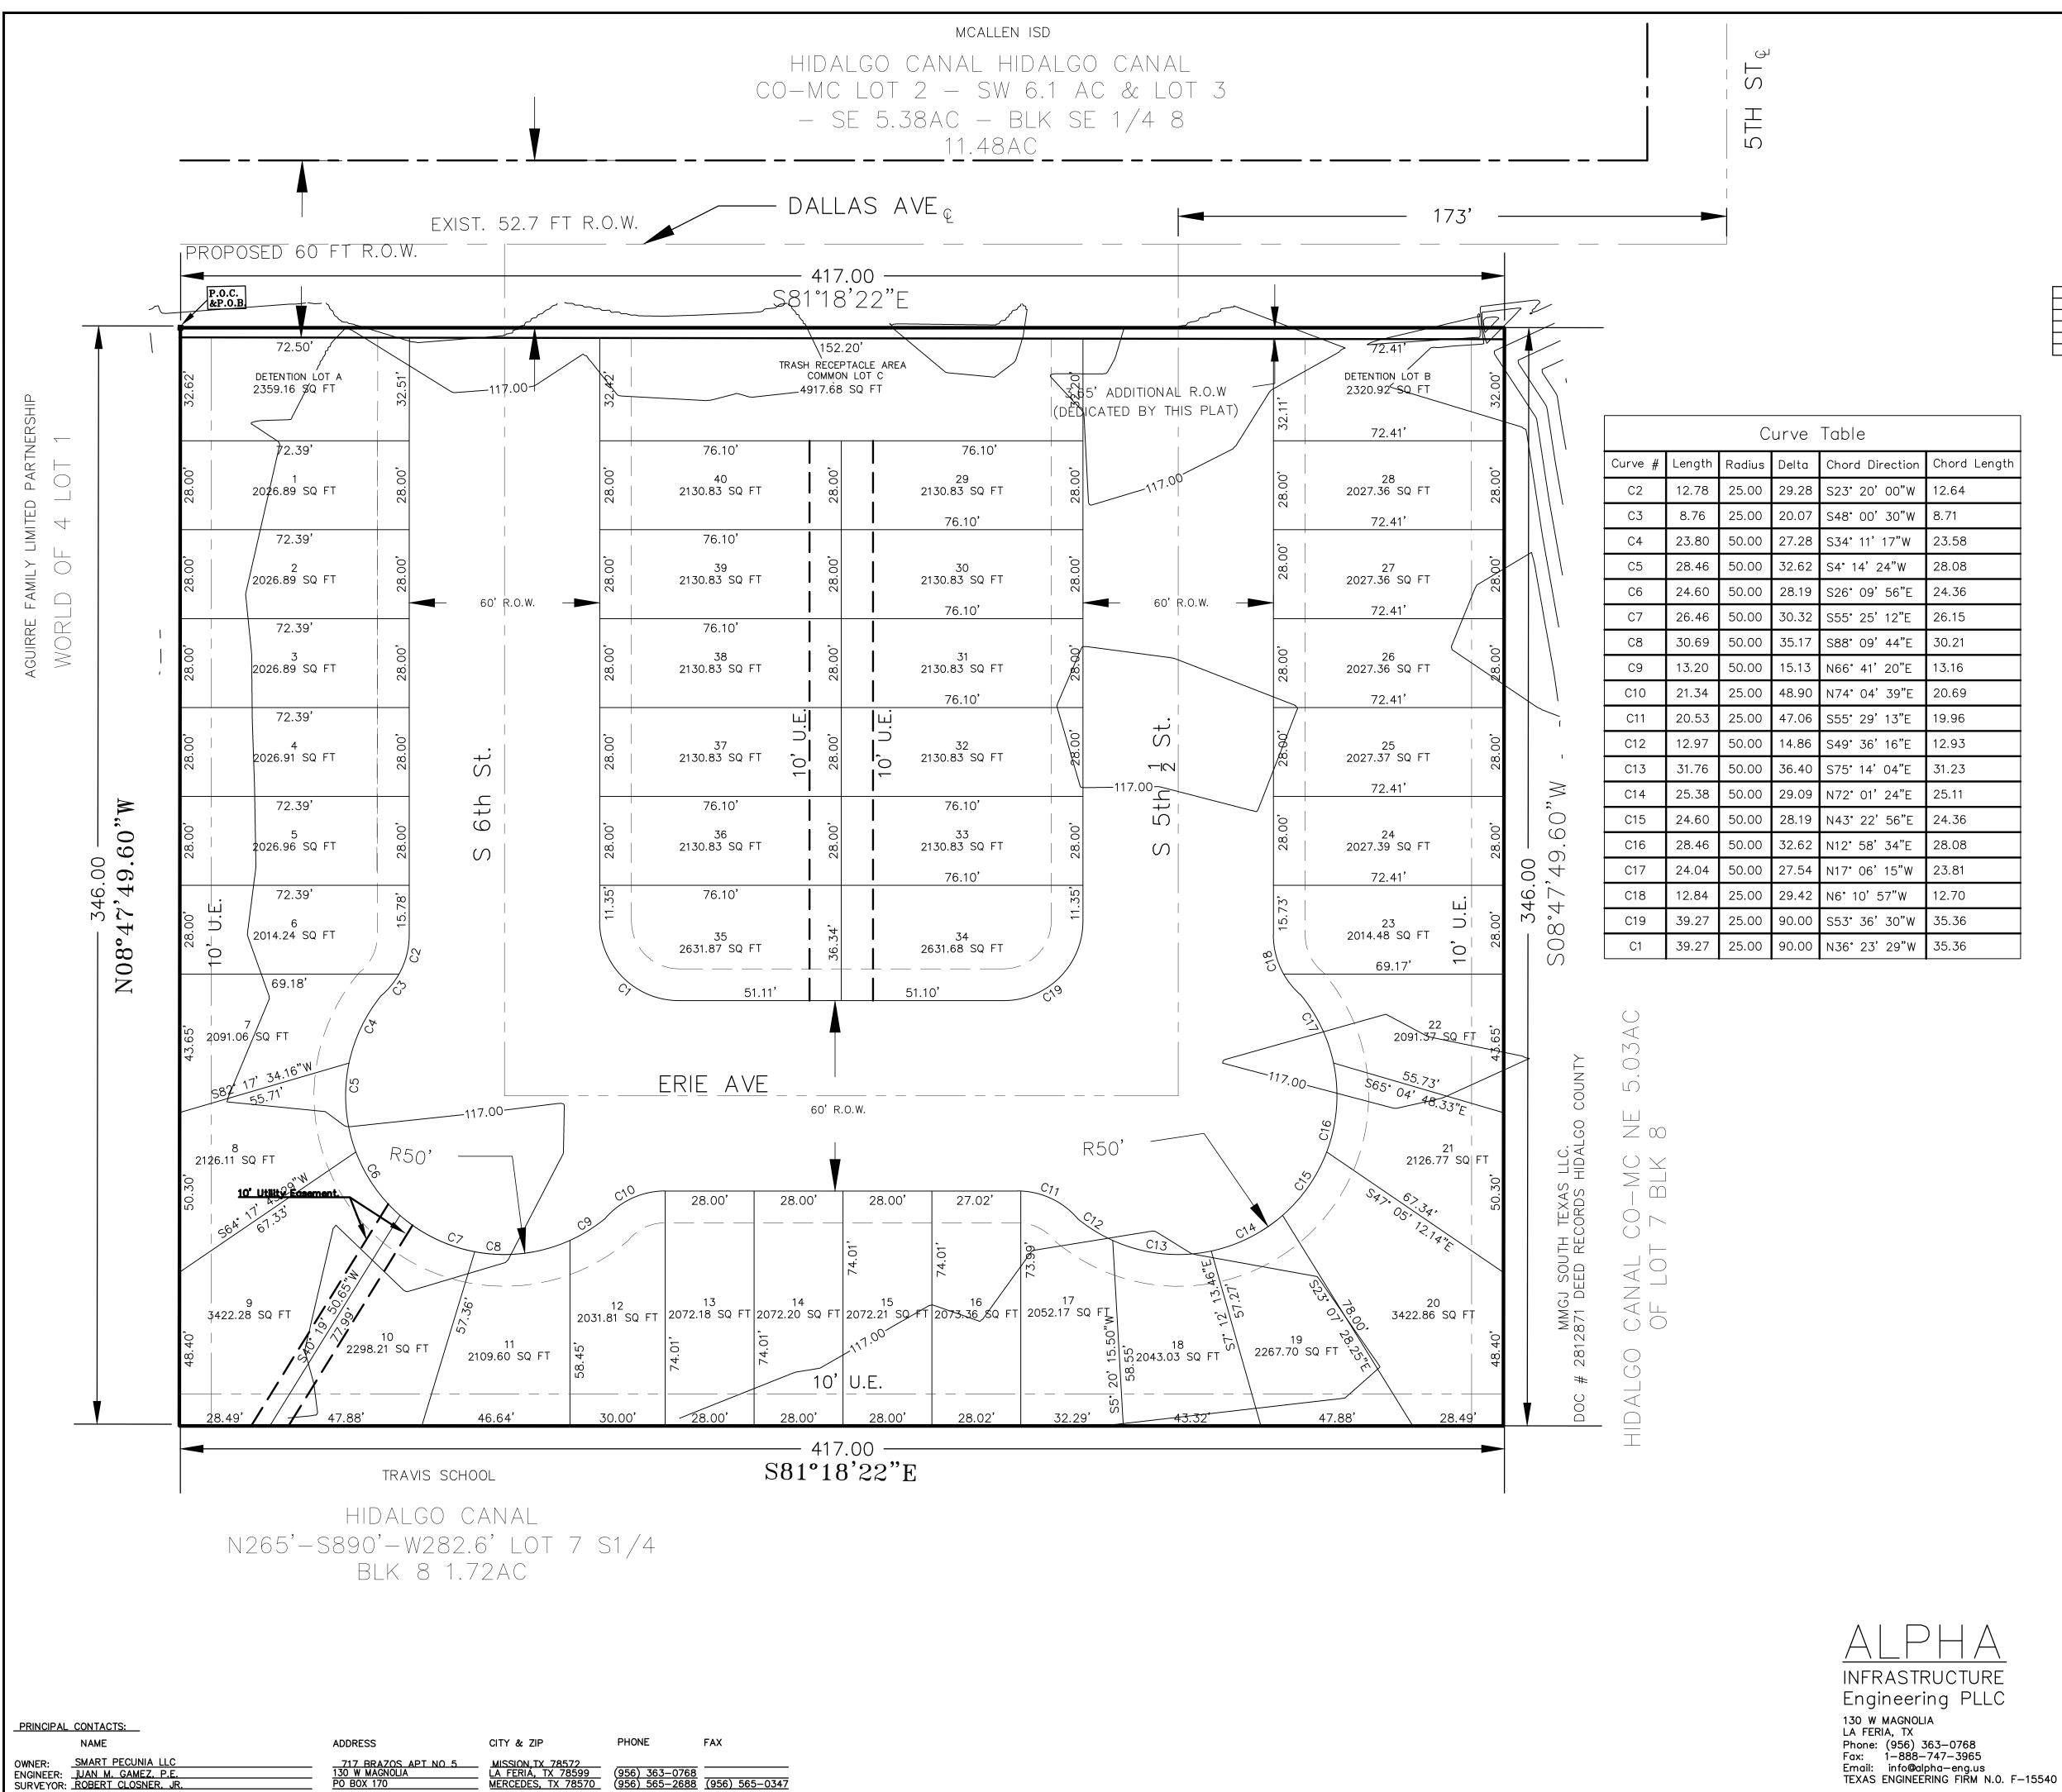

## 2) SUBDIVISIONS:

- a) Triple "B" Mobile Park II Subdivision, 10505 North 10th Street, FWW Inc. (SUB2024-0095) (FINAL) BDE
- b) KMB Subdivision, 821 South 16th Street, SAMES Inc. (SUB2024-0070) (REVISED PRELIMINARY) SES
- c) 29th Subdivision, 8516 North 29th Street, Real Estate Team Holdings LP (SUB2024-0097) (PRELIMINARY) M&H
- d) Las Brisas Phase II Subdivision, 3105 Monte Cristo Road, Rhodes Development Inc. (SUB2024-0093) (PRELIMINARY) M&H
- e) The Villages at Dallas Subdivision, 601 Dallas Avenue, The Villages at Dallas, LLC (SUB2023-0054) (REVISED PRELIMINARY) AE
- f) The Hills at Sharyland Lot 20A Subdivision, 9306 North 56th Lane, Aldape Development, LLC (SUB2024-0092) (PRELIMINARY) MAS
- g) Cantera Hideaway Subdivision, 12501 North Rooth Road, Palmland Groves, LLC (SUB2024-0091) (PRELIMINARY) M&H
- h) Habitat at Ware Subdivision, 6201 North Ware Road, Habitat Development Group, LLC (SUB2024-0094) (FINAL) SEC