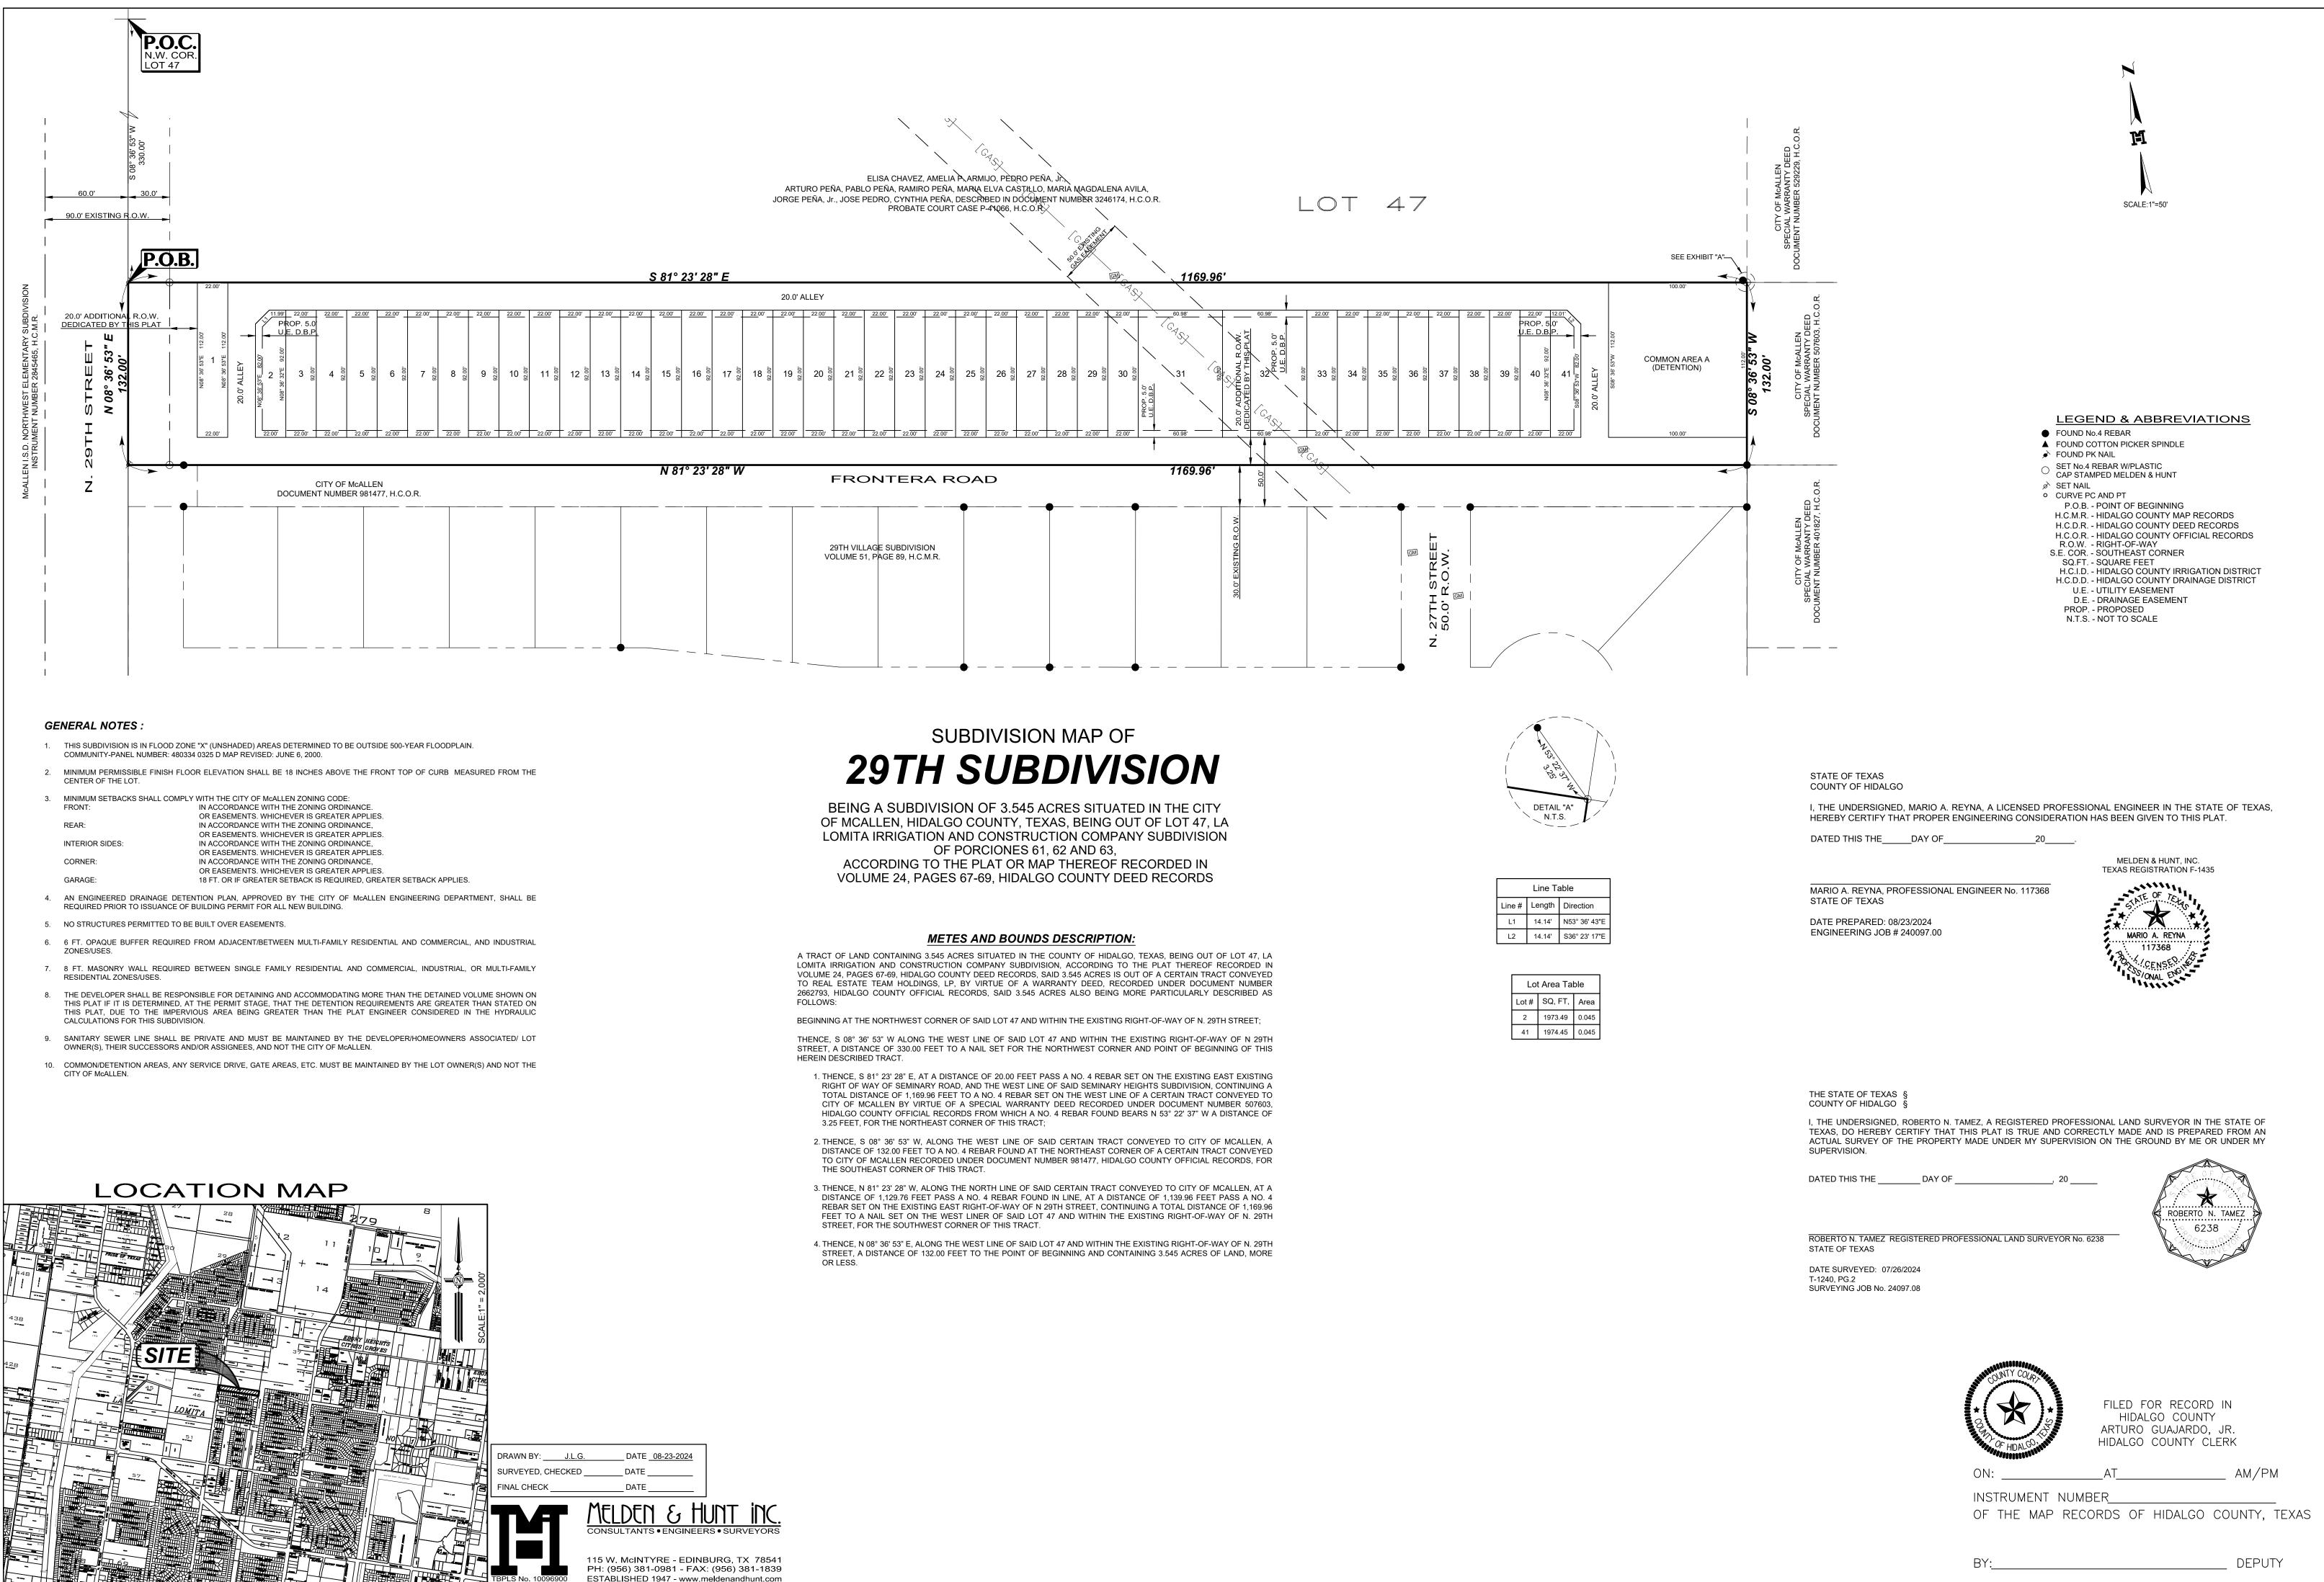

## 2) SUBDIVISIONS:

- a) Triple "B" Mobile Park II Subdivision, 10505 North 10th Street, FWW Inc. (SUB2024-0095) (FINAL) BDE
- b) KMB Subdivision, 821 South 16th Street, SAMES Inc. (SUB2024-0070) (REVISED PRELIMINARY) SES
- c) 29th Subdivision, 8516 North 29th Street, Real Estate Team Holdings LP (SUB2024-0097) (PRELIMINARY) M&H
- d) Las Brisas Phase II Subdivision, 3105 Monte Cristo Road, Rhodes Development Inc. (SUB2024-0093) (PRELIMINARY) M&H
- e) The Villages at Dallas Subdivision, 601 Dallas Avenue, The Villages at Dallas, LLC (SUB2023-0054) (REVISED PRELIMINARY) AE
- f) The Hills at Sharyland Lot 20A Subdivision, 9306 North 56th Lane, Aldape Development, LLC (SUB2024-0092) (PRELIMINARY) MAS
- g) Cantera Hideaway Subdivision, 12501 North Rooth Road, Palmland Groves, LLC (SUB2024-0091) (PRELIMINARY) M&H
- h) Habitat at Ware Subdivision, 6201 North Ware Road, Habitat Development Group, LLC (SUB2024-0094) (FINAL) SEC