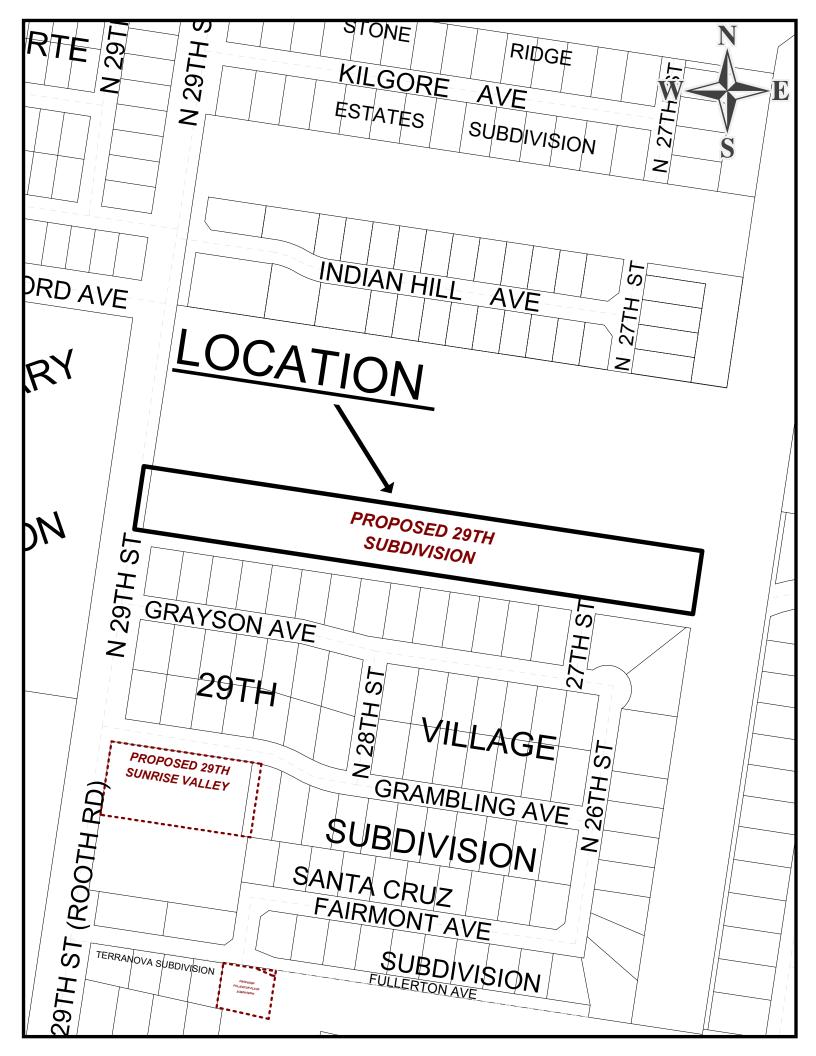

## 2) SUBDIVISIONS:

- a) Triple "B" Mobile Park II Subdivision, 10505 North 10th Street, FWW Inc. (SUB2024-0095) (FINAL) BDE
- b) KMB Subdivision, 821 South 16th Street, SAMES Inc. (SUB2024-0070) (REVISED PRELIMINARY) SES
- c) 29th Subdivision, 8516 North 29th Street, Real Estate Team Holdings LP (SUB2024-0097) (PRELIMINARY) M&H
- d) Las Brisas Phase II Subdivision, 3105 Monte Cristo Road, Rhodes Development Inc. (SUB2024-0093) (PRELIMINARY) M&H
- e) The Villages at Dallas Subdivision, 601 Dallas Avenue, The Villages at Dallas, LLC (SUB2023-0054) (REVISED PRELIMINARY) AE
- f) The Hills at Sharyland Lot 20A Subdivision, 9306 North 56th Lane, Aldape Development, LLC (SUB2024-0092) (PRELIMINARY) MAS
- g) Cantera Hideaway Subdivision, 12501 North Rooth Road, Palmland Groves, LLC (SUB2024-0091) (PRELIMINARY) M&H
- h) Habitat at Ware Subdivision, 6201 North Ware Road, Habitat Development Group, LLC (SUB2024-0094) (FINAL) SEC