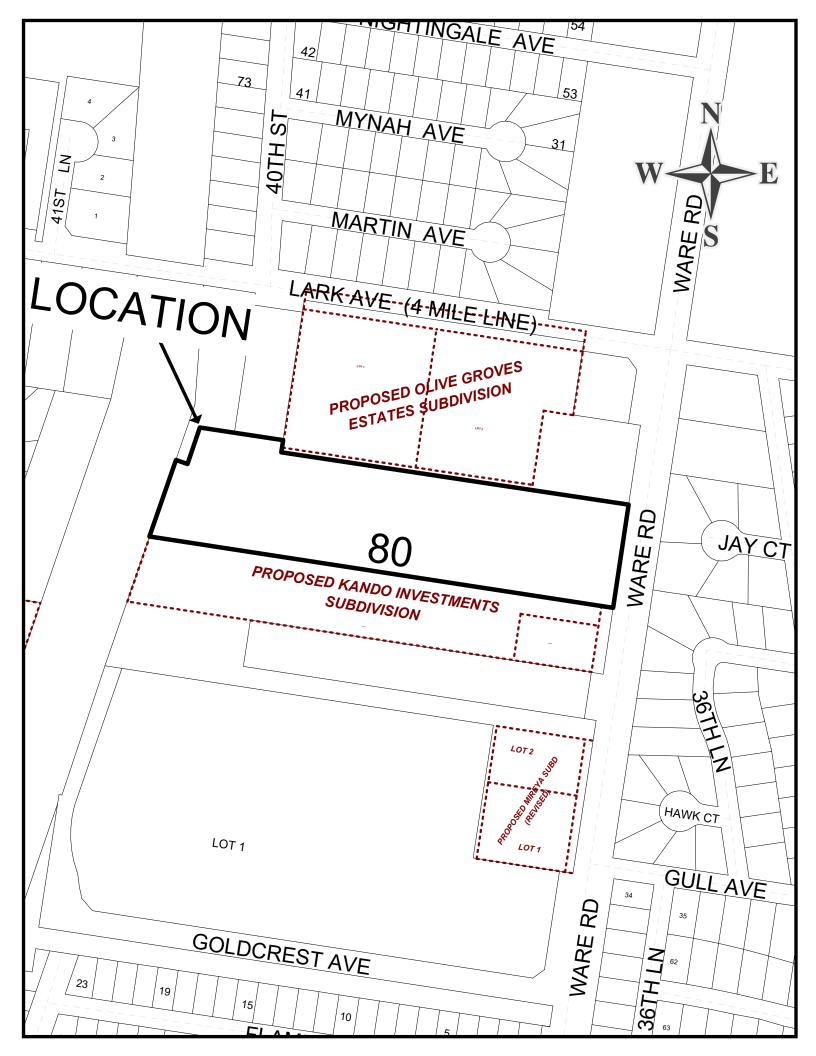

## 2) SUBDIVISIONS:

- a) Triple "B" Mobile Park II Subdivision, 10505 North 10th Street, FWW Inc. (SUB2024-0095) (FINAL) BDE
- b) KMB Subdivision, 821 South 16th Street, SAMES Inc. (SUB2024-0070) (REVISED PRELIMINARY) SES
- c) 29th Subdivision, 8516 North 29th Street, Real Estate Team Holdings LP (SUB2024-0097) (PRELIMINARY) M&H
- d) Las Brisas Phase II Subdivision, 3105 Monte Cristo Road, Rhodes Development Inc. (SUB2024-0093) (PRELIMINARY) M&H
- e) The Villages at Dallas Subdivision, 601 Dallas Avenue, The Villages at Dallas, LLC (SUB2023-0054) (REVISED PRELIMINARY) AE
- f) The Hills at Sharyland Lot 20A Subdivision, 9306 North 56th Lane, Aldape Development, LLC (SUB2024-0092) (PRELIMINARY) MAS
- g) Cantera Hideaway Subdivision, 12501 North Rooth Road, Palmland Groves, LLC (SUB2024-0091) (PRELIMINARY) M&H
- h) Habitat at Ware Subdivision, 6201 North Ware Road, Habitat Development Group, LLC (SUB2024-0094) (FINAL) SEC