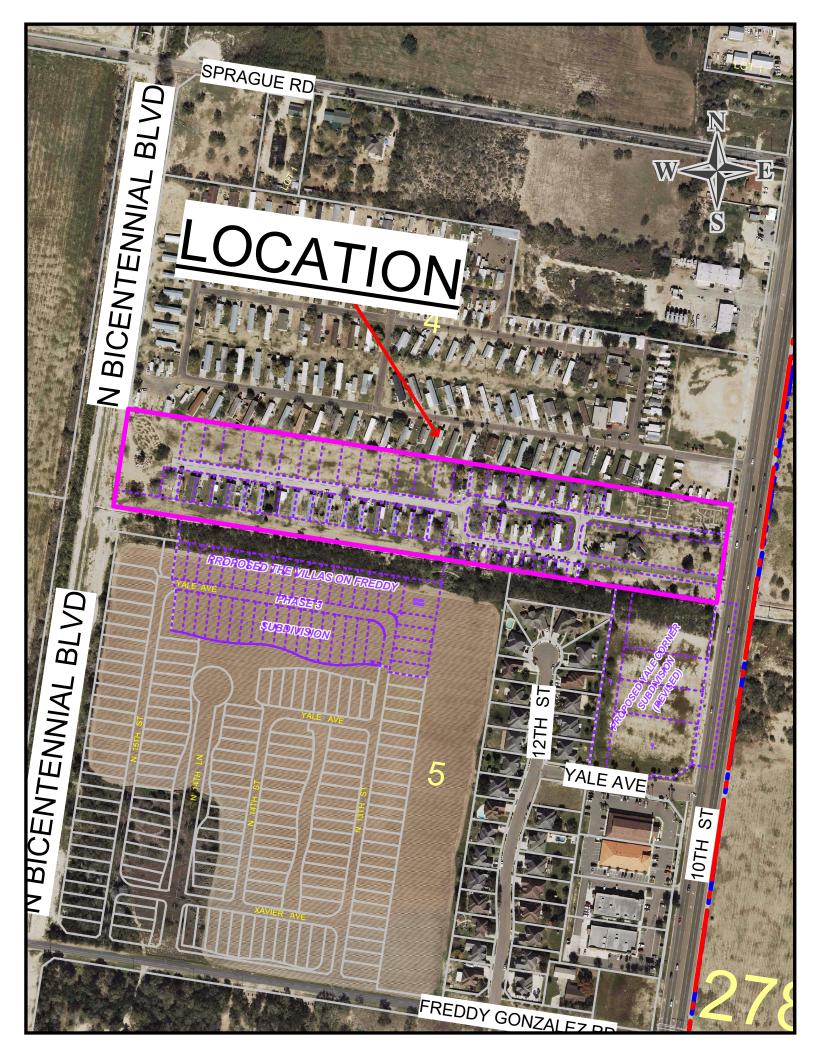

## 2) SUBDIVISIONS:

- a) Triple "B" Mobile Park II Subdivision, 10505 North 10th Street, FWW Inc. (SUB2024-0095) (FINAL) BDE
- b) KMB Subdivision, 821 South 16th Street, SAMES Inc. (SUB2024-0070) (REVISED PRELIMINARY) SES
- c) 29th Subdivision, 8516 North 29th Street, Real Estate Team Holdings LP (SUB2024-0097) (PRELIMINARY) M&H
- d) Las Brisas Phase II Subdivision, 3105 Monte Cristo Road, Rhodes Development Inc. (SUB2024-0093) (PRELIMINARY) M&H
- e) The Villages at Dallas Subdivision, 601 Dallas Avenue, The Villages at Dallas, LLC (SUB2023-0054) (REVISED PRELIMINARY) AE
- f) The Hills at Sharyland Lot 20A Subdivision, 9306 North 56th Lane, Aldape Development, LLC (SUB2024-0092) (PRELIMINARY) MAS
- g) Cantera Hideaway Subdivision, 12501 North Rooth Road, Palmland Groves, LLC (SUB2024-0091) (PRELIMINARY) M&H
- h) Habitat at Ware Subdivision, 6201 North Ware Road, Habitat Development Group, LLC (SUB2024-0094) (FINAL) SEC