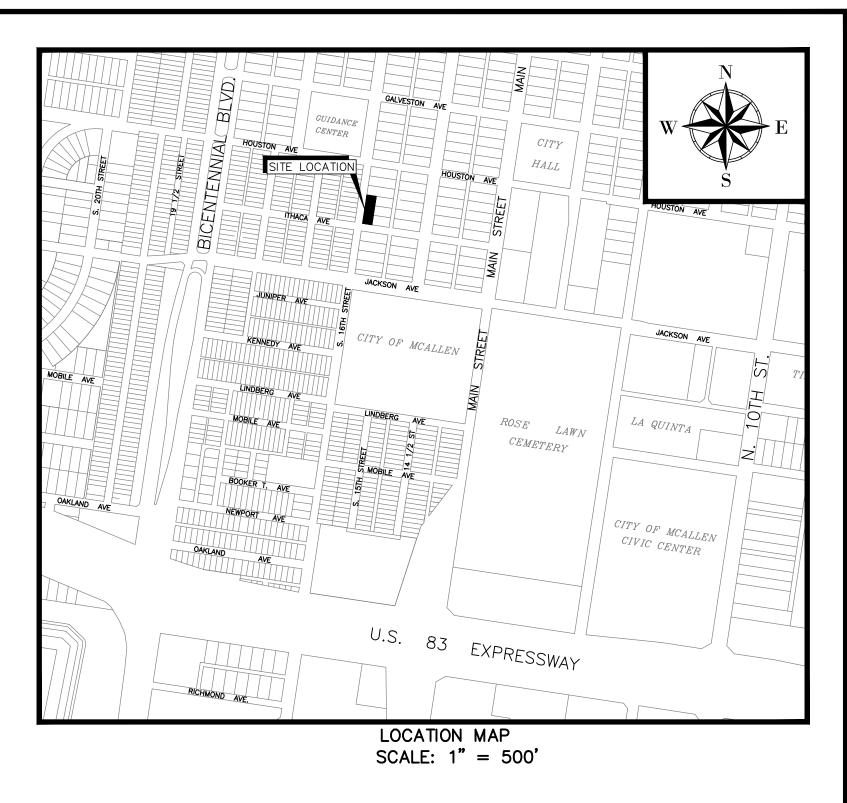

## 2) SUBDIVISIONS:

- a) Triple "B" Mobile Park II Subdivision, 10505 North 10th Street, FWW Inc. (SUB2024-0095) (FINAL) BDE
- b) KMB Subdivision, 821 South 16th Street, SAMES Inc. (SUB2024-0070) (REVISED PRELIMINARY) SES
- c) 29th Subdivision, 8516 North 29th Street, Real Estate Team Holdings LP (SUB2024-0097) (PRELIMINARY) M&H
- d) Las Brisas Phase II Subdivision, 3105 Monte Cristo Road, Rhodes Development Inc. (SUB2024-0093) (PRELIMINARY) M&H
- e) The Villages at Dallas Subdivision, 601 Dallas Avenue, The Villages at Dallas, LLC (SUB2023-0054) (REVISED PRELIMINARY) AE
- f) The Hills at Sharyland Lot 20A Subdivision, 9306 North 56th Lane, Aldape Development, LLC (SUB2024-0092) (PRELIMINARY) MAS
- g) Cantera Hideaway Subdivision, 12501 North Rooth Road, Palmland Groves, LLC (SUB2024-0091) (PRELIMINARY) M&H
- h) Habitat at Ware Subdivision, 6201 North Ware Road, Habitat Development Group, LLC (SUB2024-0094) (FINAL) SEC