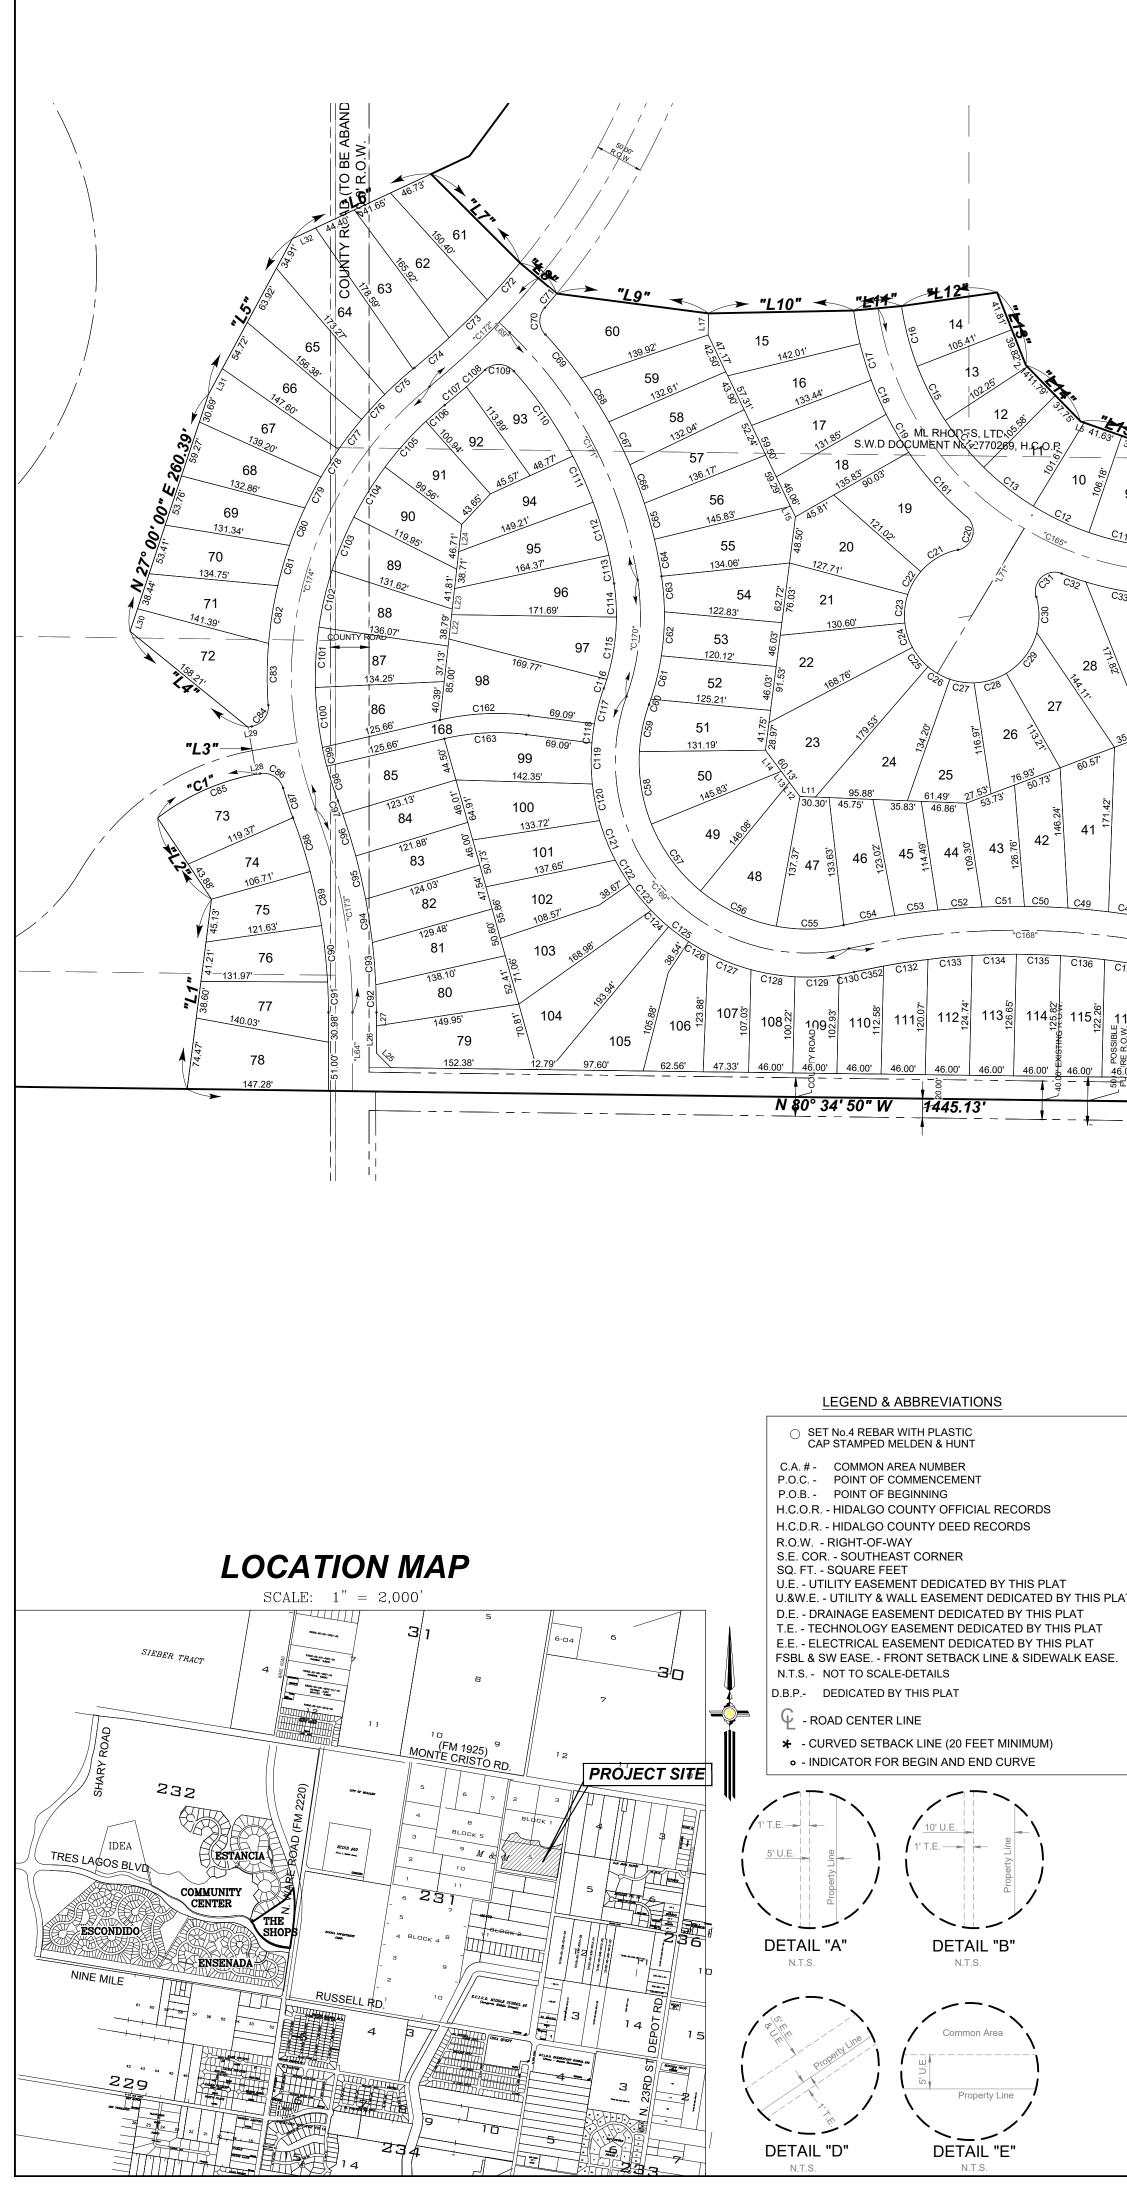

## 2) SUBDIVISIONS:

- a) Triple "B" Mobile Park II Subdivision, 10505 North 10th Street, FWW Inc. (SUB2024-0095) (FINAL) BDE
- b) KMB Subdivision, 821 South 16th Street, SAMES Inc. (SUB2024-0070) (REVISED PRELIMINARY) SES
- c) 29th Subdivision, 8516 North 29th Street, Real Estate Team Holdings LP (SUB2024-0097) (PRELIMINARY) M&H
- d) Las Brisas Phase II Subdivision, 3105 Monte Cristo Road, Rhodes Development Inc. (SUB2024-0093) (PRELIMINARY) M&H
- e) The Villages at Dallas Subdivision, 601 Dallas Avenue, The Villages at Dallas, LLC (SUB2023-0054) (REVISED PRELIMINARY) AE
- f) The Hills at Sharyland Lot 20A Subdivision, 9306 North 56th Lane, Aldape Development, LLC (SUB2024-0092) (PRELIMINARY) MAS
- g) Cantera Hideaway Subdivision, 12501 North Rooth Road, Palmland Groves, LLC (SUB2024-0091) (PRELIMINARY) M&H
- h) Habitat at Ware Subdivision, 6201 North Ware Road, Habitat Development Group, LLC (SUB2024-0094) (FINAL) SEC