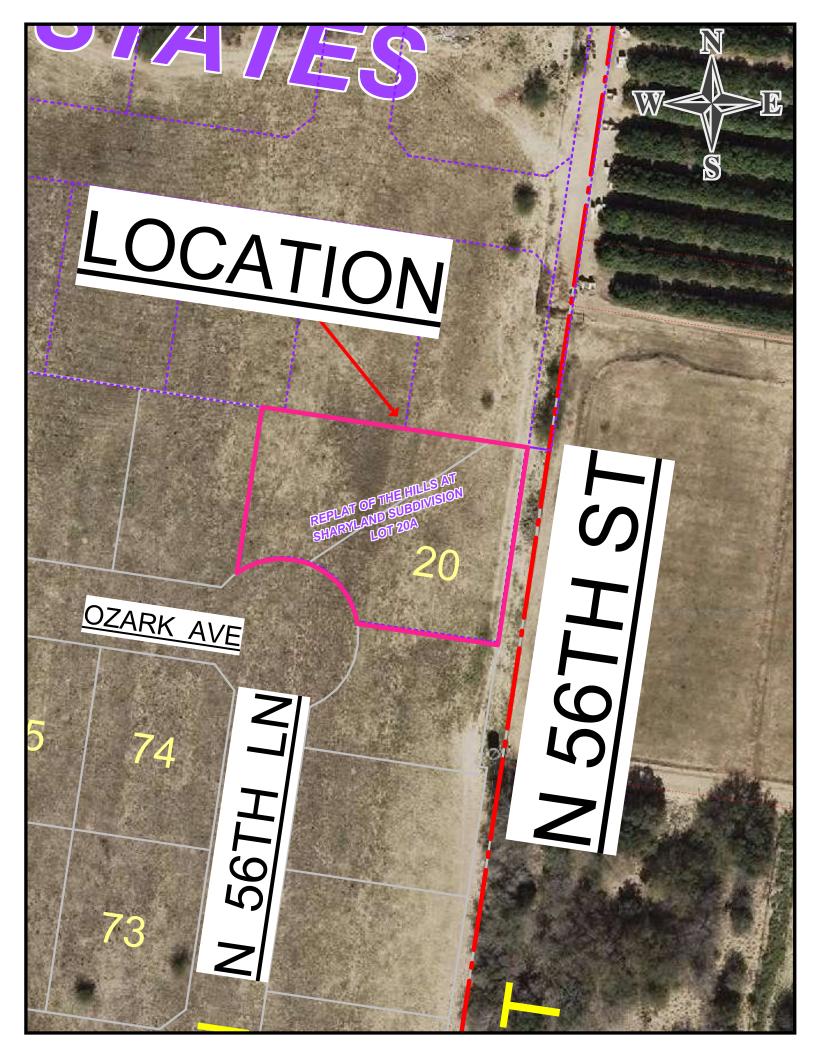

## 2) SUBDIVISIONS:

- a) Triple "B" Mobile Park II Subdivision, 10505 North 10th Street, FWW Inc. (SUB2024-0095) (FINAL) BDE
- b) KMB Subdivision, 821 South 16th Street, SAMES Inc. (SUB2024-0070) (REVISED PRELIMINARY) SES
- c) 29th Subdivision, 8516 North 29th Street, Real Estate Team Holdings LP (SUB2024-0097) (PRELIMINARY) M&H
- d) Las Brisas Phase II Subdivision, 3105 Monte Cristo Road, Rhodes Development Inc. (SUB2024-0093) (PRELIMINARY) M&H
- e) The Villages at Dallas Subdivision, 601 Dallas Avenue, The Villages at Dallas, LLC (SUB2023-0054) (REVISED PRELIMINARY) AE
- f) The Hills at Sharyland Lot 20A Subdivision, 9306 North 56th Lane, Aldape Development, LLC (SUB2024-0092) (PRELIMINARY) MAS
- g) Cantera Hideaway Subdivision, 12501 North Rooth Road, Palmland Groves, LLC (SUB2024-0091) (PRELIMINARY) M&H
- h) Habitat at Ware Subdivision, 6201 North Ware Road, Habitat Development Group, LLC (SUB2024-0094) (FINAL) SEC