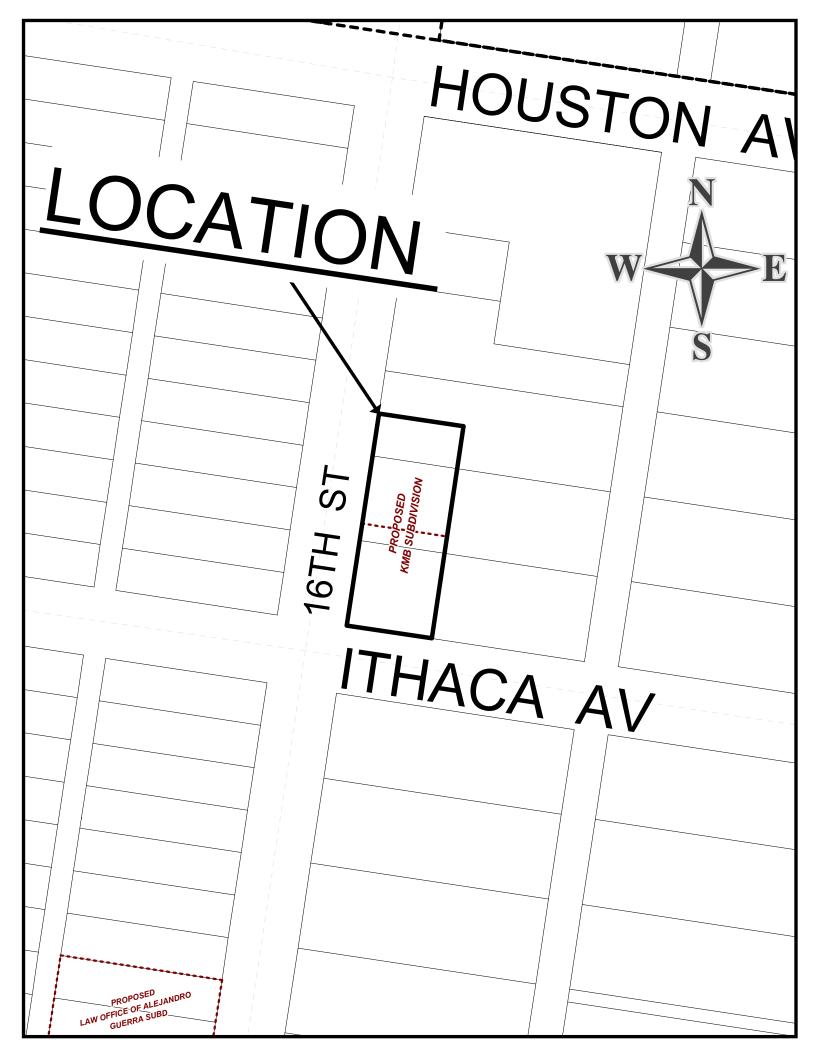

## 2) SUBDIVISIONS:

- a) Triple "B" Mobile Park II Subdivision, 10505 North 10th Street, FWW Inc. (SUB2024-0095) (FINAL) BDE
- b) KMB Subdivision, 821 South 16th Street, SAMES Inc. (SUB2024-0070) (REVISED PRELIMINARY) SES
- c) 29th Subdivision, 8516 North 29th Street, Real Estate Team Holdings LP (SUB2024-0097) (PRELIMINARY) M&H
- d) Las Brisas Phase II Subdivision, 3105 Monte Cristo Road, Rhodes Development Inc. (SUB2024-0093) (PRELIMINARY) M&H
- e) The Villages at Dallas Subdivision, 601 Dallas Avenue, The Villages at Dallas, LLC (SUB2023-0054) (REVISED PRELIMINARY) AE
- f) The Hills at Sharyland Lot 20A Subdivision, 9306 North 56th Lane, Aldape Development, LLC (SUB2024-0092) (PRELIMINARY) MAS
- g) Cantera Hideaway Subdivision, 12501 North Rooth Road, Palmland Groves, LLC (SUB2024-0091) (PRELIMINARY) M&H
- h) Habitat at Ware Subdivision, 6201 North Ware Road, Habitat Development Group, LLC (SUB2024-0094) (FINAL) SEC