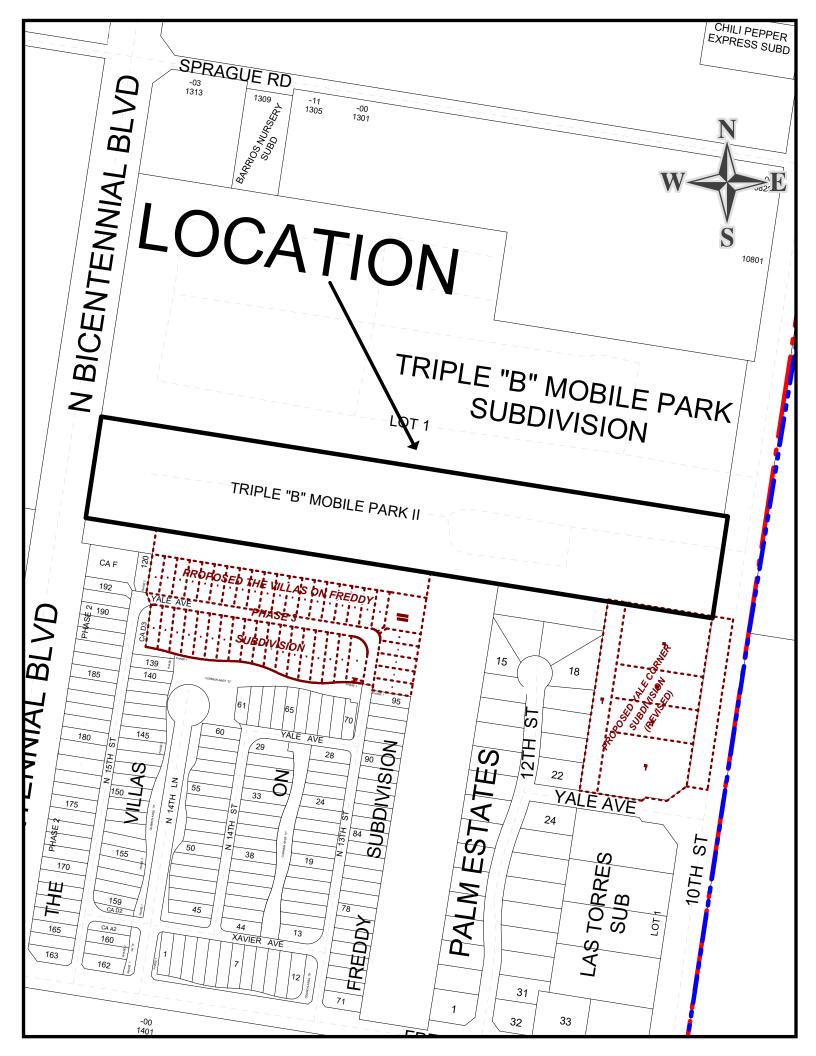

## 2) SUBDIVISIONS:

- a) Triple "B" Mobile Park II Subdivision, 10505 North 10th Street, FWW Inc. (SUB2024-0095) (FINAL) BDE
- b) KMB Subdivision, 821 South 16th Street, SAMES Inc. (SUB2024-0070) (REVISED PRELIMINARY) SES
- c) 29th Subdivision, 8516 North 29th Street, Real Estate Team Holdings LP (SUB2024-0097) (PRELIMINARY) M&H
- d) Las Brisas Phase II Subdivision, 3105 Monte Cristo Road, Rhodes Development Inc. (SUB2024-0093) (PRELIMINARY) M&H
- e) The Villages at Dallas Subdivision, 601 Dallas Avenue, The Villages at Dallas, LLC (SUB2023-0054) (REVISED PRELIMINARY) AE
- f) The Hills at Sharyland Lot 20A Subdivision, 9306 North 56th Lane, Aldape Development, LLC (SUB2024-0092) (PRELIMINARY) MAS
- g) Cantera Hideaway Subdivision, 12501 North Rooth Road, Palmland Groves, LLC (SUB2024-0091) (PRELIMINARY) M&H
- h) Habitat at Ware Subdivision, 6201 North Ware Road, Habitat Development Group, LLC (SUB2024-0094) (FINAL) SEC