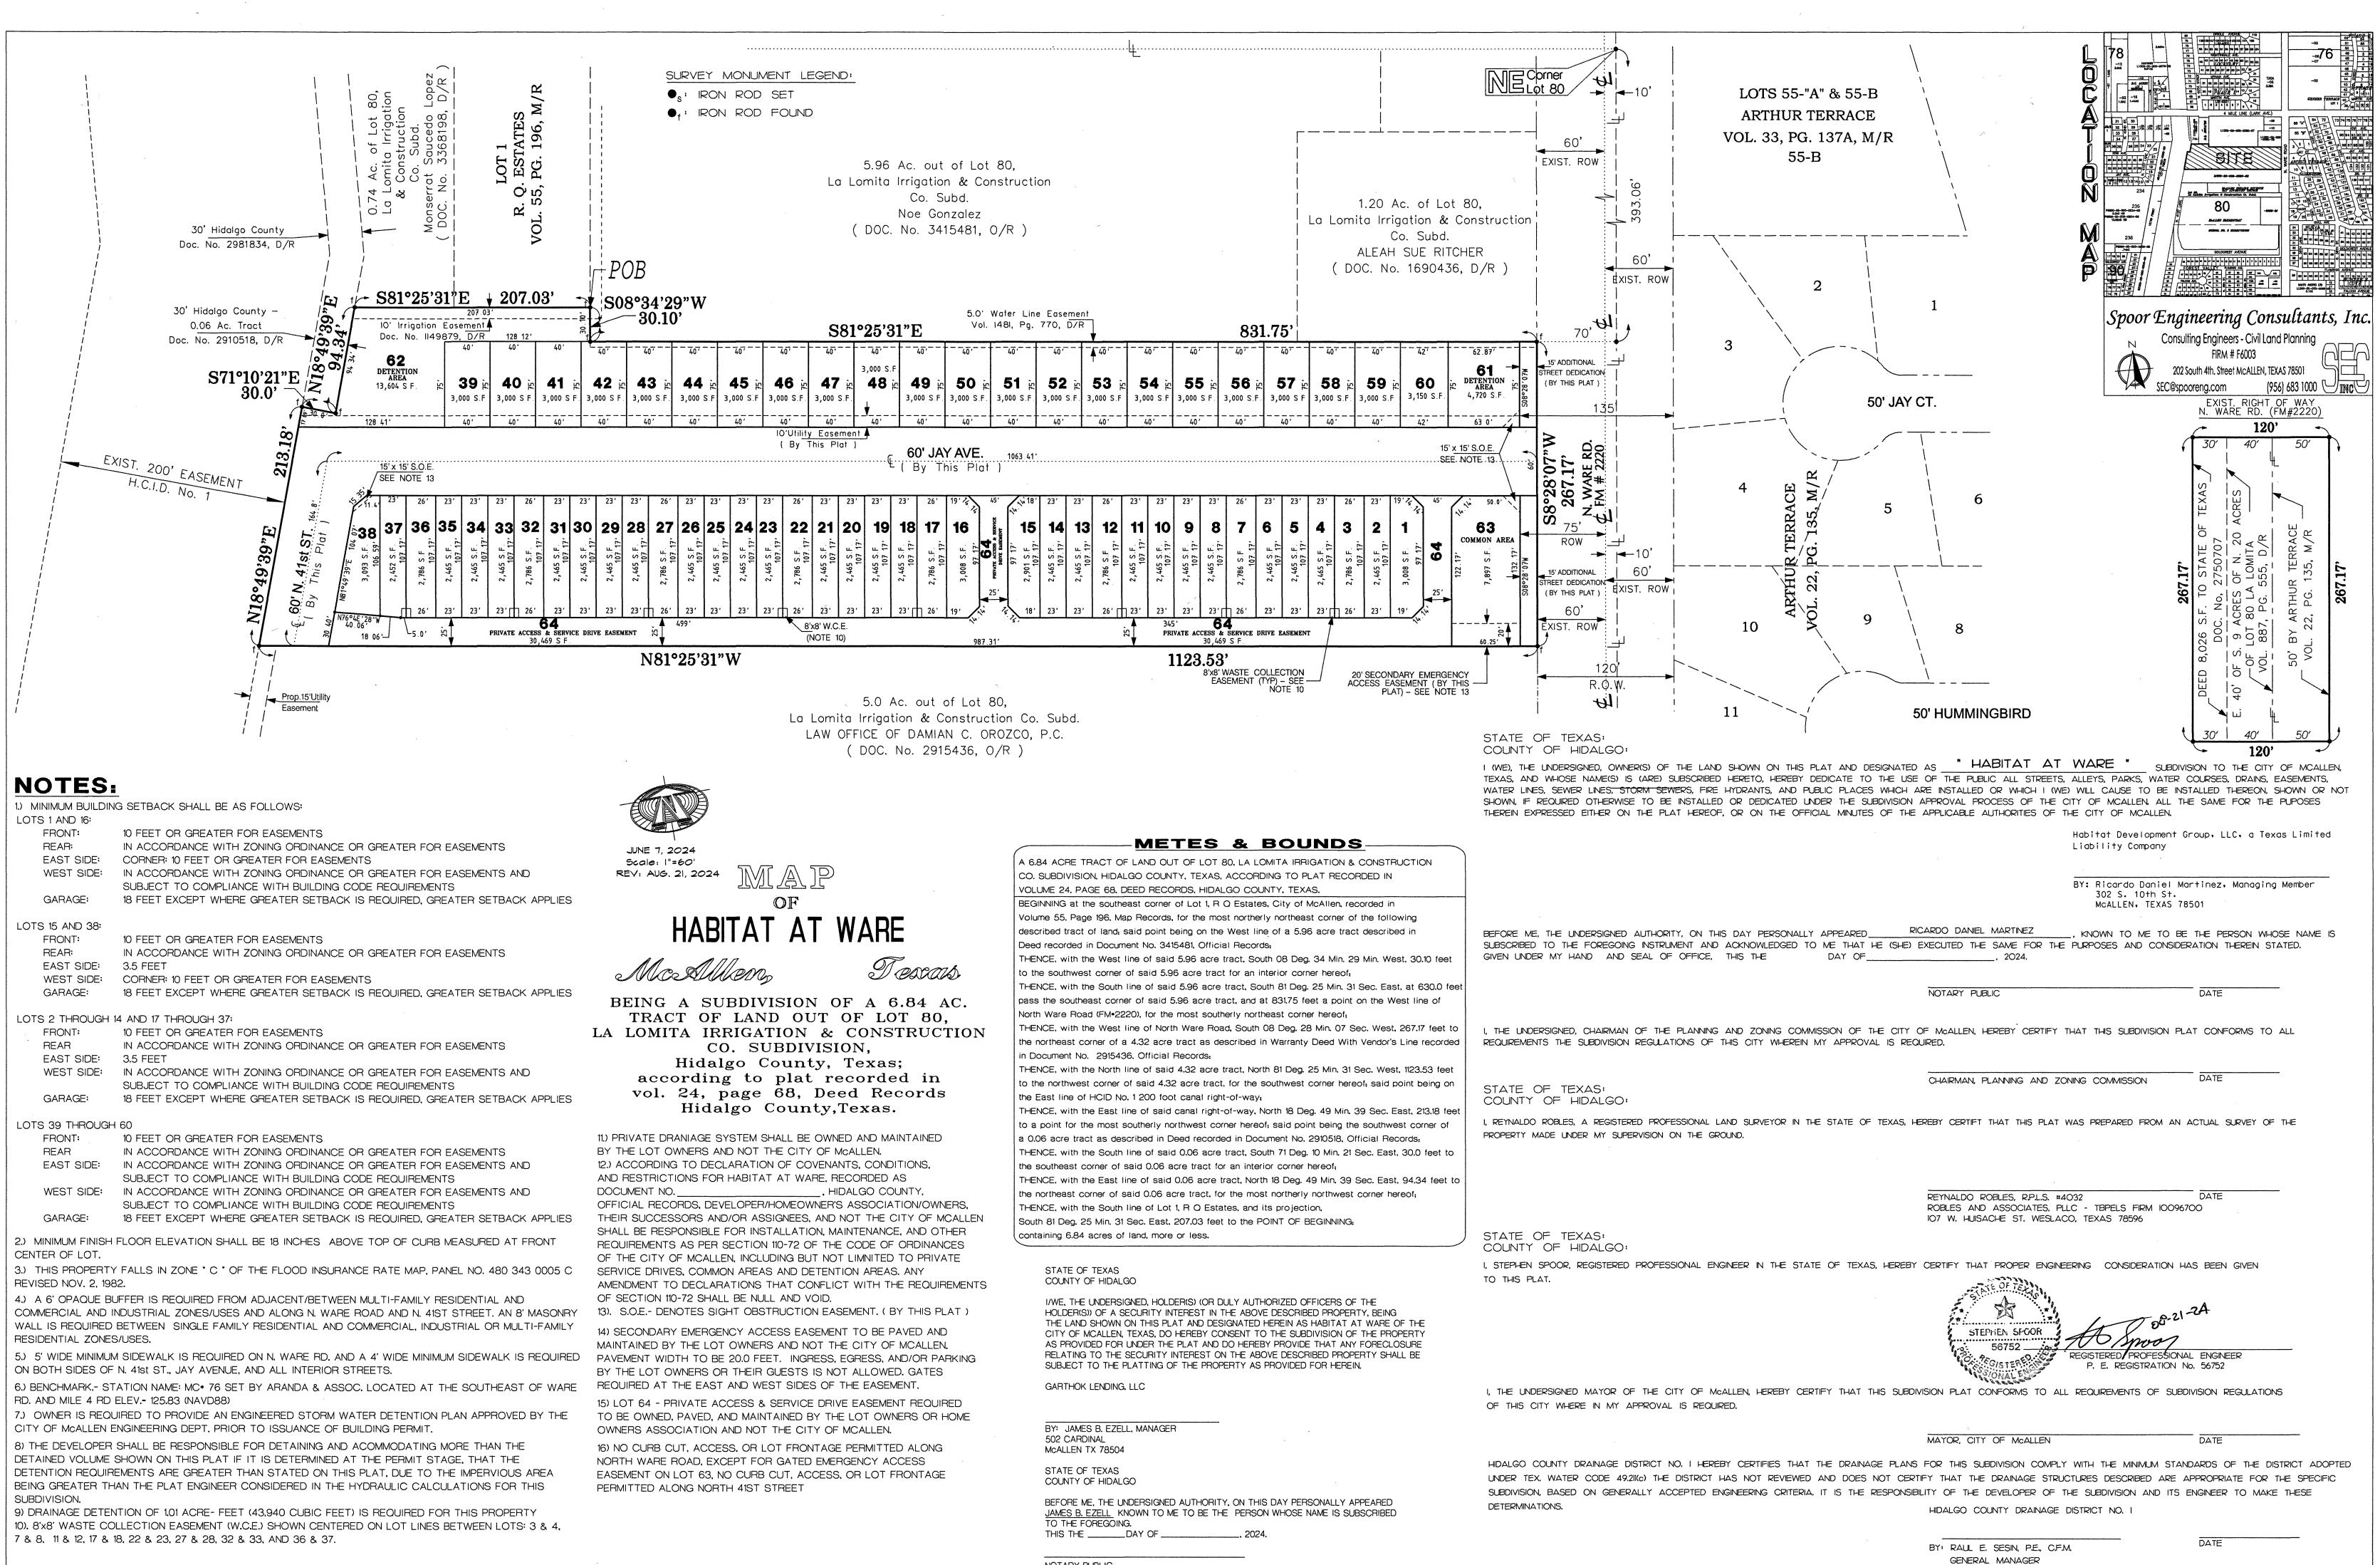

## 2) SUBDIVISIONS:

- a) Triple "B" Mobile Park II Subdivision, 10505 North 10th Street, FWW Inc. (SUB2024-0095) (FINAL) BDE
- b) KMB Subdivision, 821 South 16th Street, SAMES Inc. (SUB2024-0070) (REVISED PRELIMINARY) SES
- c) 29th Subdivision, 8516 North 29th Street, Real Estate Team Holdings LP (SUB2024-0097) (PRELIMINARY) M&H
- d) Las Brisas Phase II Subdivision, 3105 Monte Cristo Road, Rhodes Development Inc. (SUB2024-0093) (PRELIMINARY) M&H
- e) The Villages at Dallas Subdivision, 601 Dallas Avenue, The Villages at Dallas, LLC (SUB2023-0054) (REVISED PRELIMINARY) AE
- f) The Hills at Sharyland Lot 20A Subdivision, 9306 North 56th Lane, Aldape Development, LLC (SUB2024-0092) (PRELIMINARY) MAS
- g) Cantera Hideaway Subdivision, 12501 North Rooth Road, Palmland Groves, LLC (SUB2024-0091) (PRELIMINARY) M&H
- h) Habitat at Ware Subdivision, 6201 North Ware Road, Habitat Development Group, LLC (SUB2024-0094) (FINAL) SEC