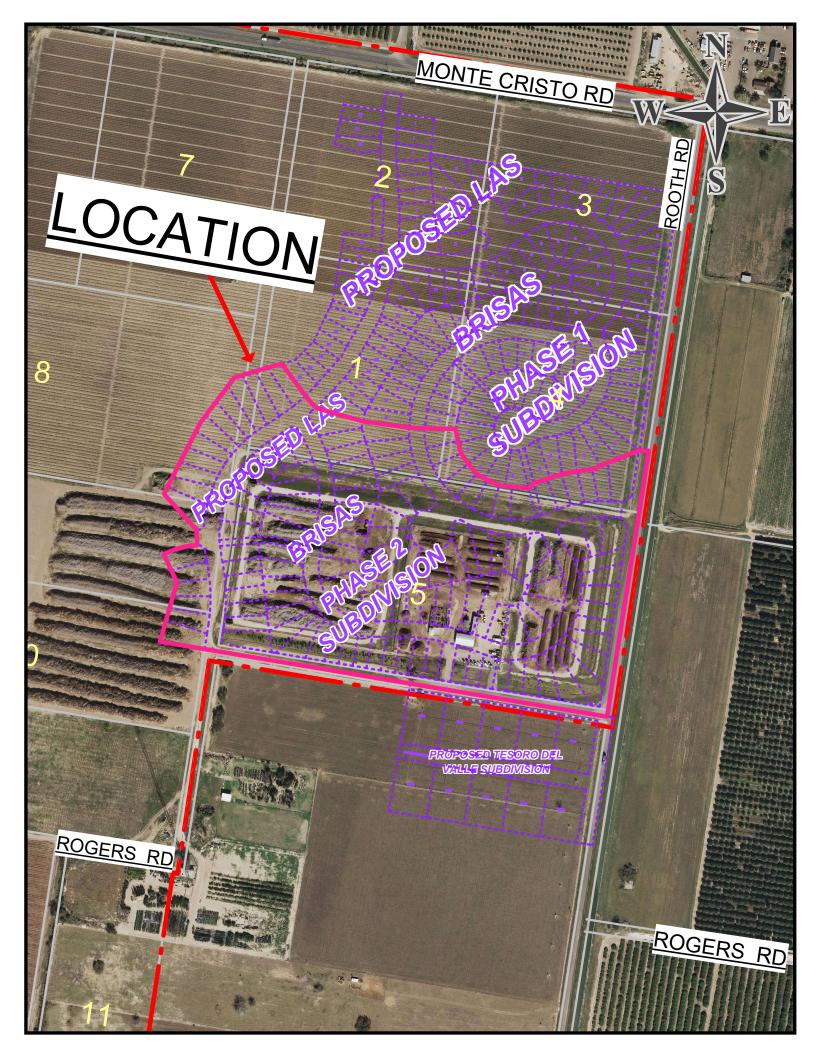

## 2) SUBDIVISIONS:

- a) Triple "B" Mobile Park II Subdivision, 10505 North 10th Street, FWW Inc. (SUB2024-0095) (FINAL) BDE
- b) KMB Subdivision, 821 South 16th Street, SAMES Inc. (SUB2024-0070) (REVISED PRELIMINARY) SES
- c) 29th Subdivision, 8516 North 29th Street, Real Estate Team Holdings LP (SUB2024-0097) (PRELIMINARY) M&H
- d) Las Brisas Phase II Subdivision, 3105 Monte Cristo Road, Rhodes Development Inc. (SUB2024-0093) (PRELIMINARY) M&H
- e) The Villages at Dallas Subdivision, 601 Dallas Avenue, The Villages at Dallas, LLC (SUB2023-0054) (REVISED PRELIMINARY) AE
- f) The Hills at Sharyland Lot 20A Subdivision, 9306 North 56th Lane, Aldape Development, LLC (SUB2024-0092) (PRELIMINARY) MAS
- g) Cantera Hideaway Subdivision, 12501 North Rooth Road, Palmland Groves, LLC (SUB2024-0091) (PRELIMINARY) M&H
- h) Habitat at Ware Subdivision, 6201 North Ware Road, Habitat Development Group, LLC (SUB2024-0094) (FINAL) SEC