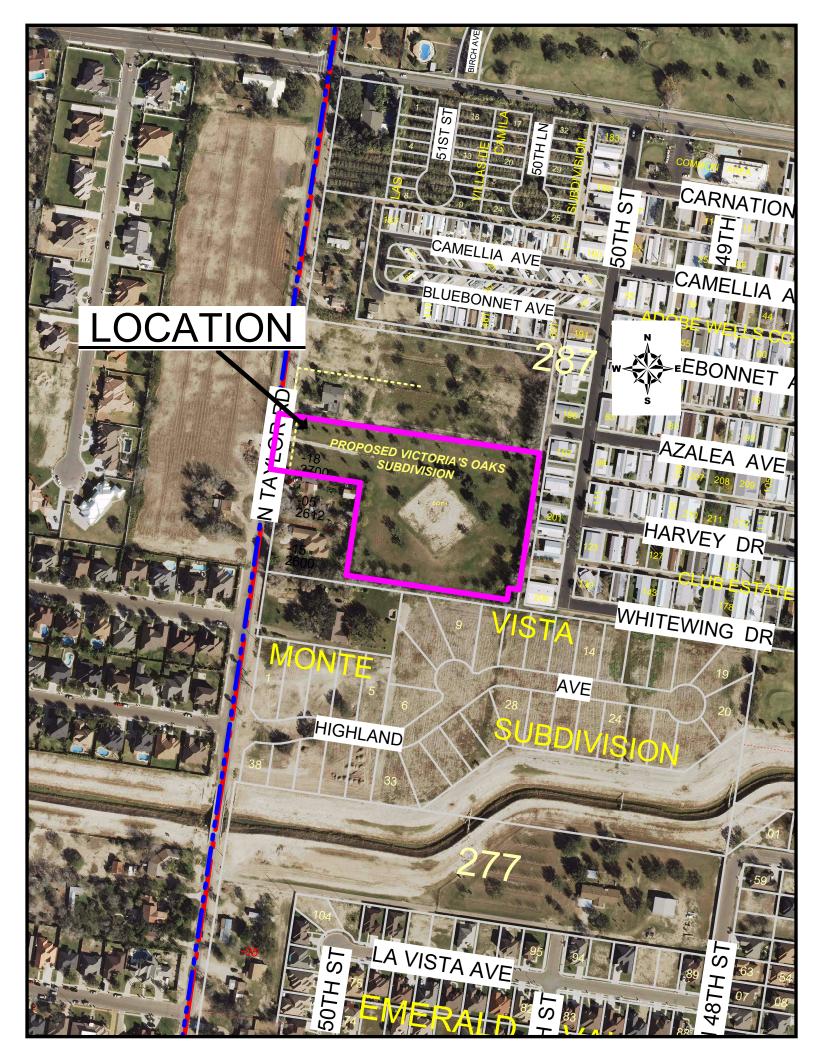

## 1) CONSENT:

a) Victoria's Oaks Subdivision, 2700 North Taylor Road, Victoria Alvarez (SUB2023-0131) (REVISED FINAL) JHE

| City of McAllen SUB2023-0<br>Planning Department<br>311 NORTH 15 <sup>TH</sup> STREET • (956) 681-1250 • (956) 681-1279 (fax)<br>SUBDIVISION PLAT REVIEW APPLICATION                                                                                                                                                 | 101 |
|----------------------------------------------------------------------------------------------------------------------------------------------------------------------------------------------------------------------------------------------------------------------------------------------------------------------|-----|
| Subdivision NameVictoria's Oaks Subdivision         Location900' South of Daffodil Avenue along the east side of Taylor Road         City Address or Block Number                                                                                                                                                    |     |
| NameVictoria AlvarezPhone(956)686-7500Address5920 N. Cynthia Ct.E-mailrmjinvestments@yahoo.comCityMcAllenStateTXZip                                                                                                                                                                                                  |     |
| Name       Victoria Alvarez       Phone       (956) 686-7500         Address       5920 N. Cynthia Ct.       E-mail       rmjinvestments@yahoo.com         City       McAllen       State       TX       Zip       78504         Contact Person       Victoria Alvarez       Victoria Alvarez       Victoria Alvarez |     |
| Name       Javier Hinojosa Engineering       Phone       (956) 668-1588         Address       416 E. Dove Avenue       E-mail_javier@javierhinojosaeng.com         City       McAllen       State       TX         Contact Person       Javier Hinojosa       9                                                      | n   |
| Name       C.V.Q. Land Surveyors, LLC       Phone       (956) 618-1551         Address       517 Beaumont Avenue       E-mail       cvq@cvqlandsurvey.com         City       McAllen       State       TX       Zip       TR         SEP       1       2023                                                          |     |