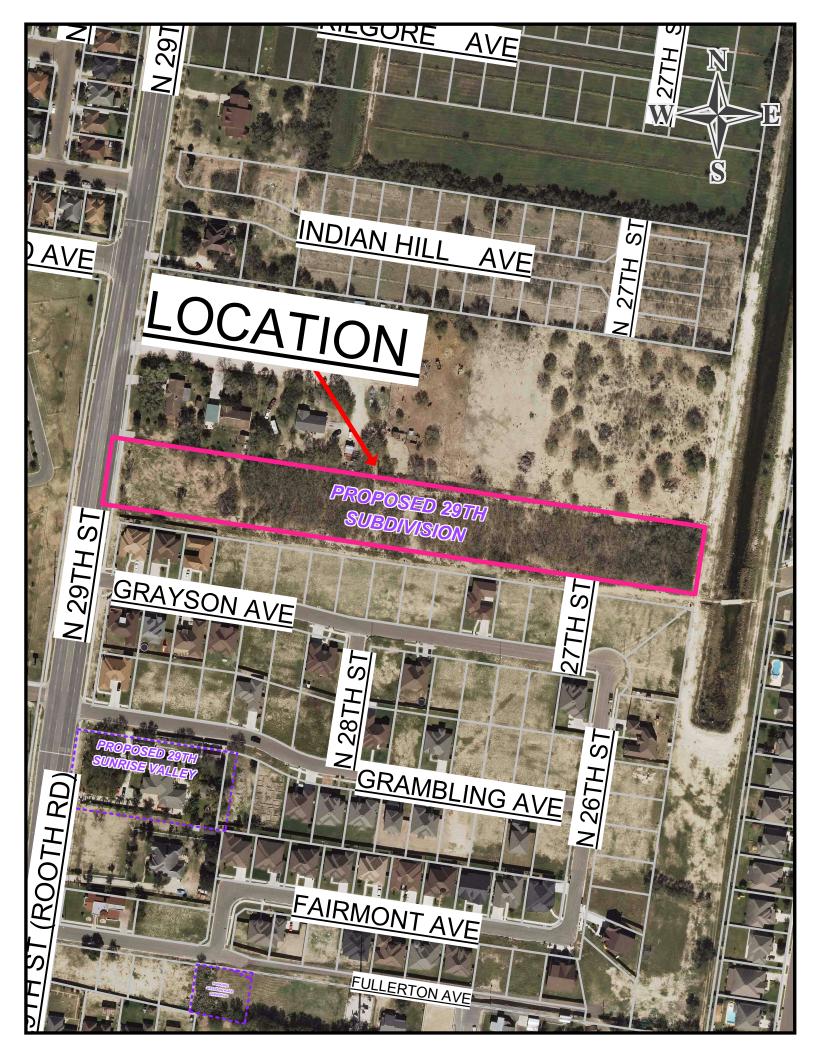

## 2) SUBDIVISIONS:

- a) Triple "B" Mobile Park II Subdivision, 10505 North 10th Street, FWW Inc. (SUB2024-0095) (FINAL) BDE
- b) KMB Subdivision, 821 South 16th Street, SAMES Inc. (SUB2024-0070) (REVISED PRELIMINARY) SES
- c) 29th Subdivision, 8516 North 29th Street, Real Estate Team Holdings LP (SUB2024-0097) (PRELIMINARY) M&H
- d) Las Brisas Phase II Subdivision, 3105 Monte Cristo Road, Rhodes Development Inc. (SUB2024-0093) (PRELIMINARY) M&H
- e) The Villages at Dallas Subdivision, 601 Dallas Avenue, The Villages at Dallas, LLC (SUB2023-0054) (REVISED PRELIMINARY) AE
- f) The Hills at Sharyland Lot 20A Subdivision, 9306 North 56th Lane, Aldape Development, LLC (SUB2024-0092) (PRELIMINARY) MAS
- g) Cantera Hideaway Subdivision, 12501 North Rooth Road, Palmland Groves, LLC (SUB2024-0091) (PRELIMINARY) M&H
- h) Habitat at Ware Subdivision, 6201 North Ware Road, Habitat Development Group, LLC (SUB2024-0094) (FINAL) SEC