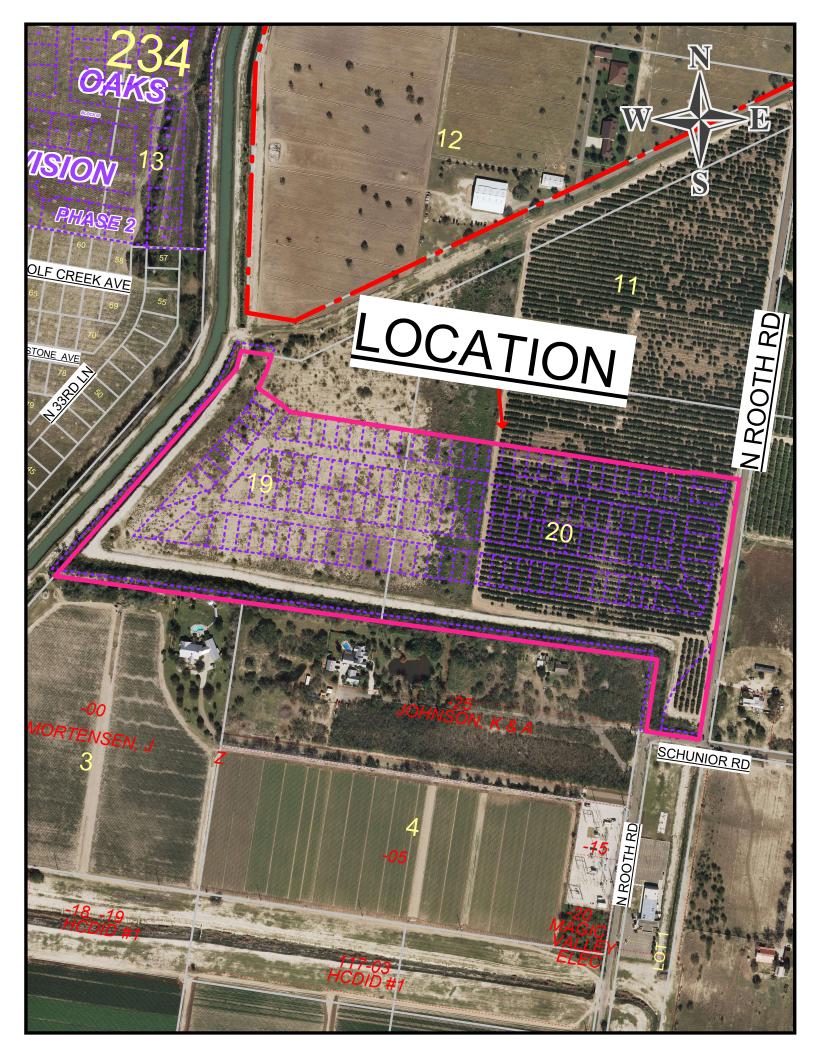

## 2) SUBDIVISIONS:

- a) Triple "B" Mobile Park II Subdivision, 10505 North 10th Street, FWW Inc. (SUB2024-0095) (FINAL) BDE
- b) KMB Subdivision, 821 South 16th Street, SAMES Inc. (SUB2024-0070) (REVISED PRELIMINARY) SES
- c) 29th Subdivision, 8516 North 29th Street, Real Estate Team Holdings LP (SUB2024-0097) (PRELIMINARY) M&H
- d) Las Brisas Phase II Subdivision, 3105 Monte Cristo Road, Rhodes Development Inc. (SUB2024-0093) (PRELIMINARY) M&H
- e) The Villages at Dallas Subdivision, 601 Dallas Avenue, The Villages at Dallas, LLC (SUB2023-0054) (REVISED PRELIMINARY) AE
- f) The Hills at Sharyland Lot 20A Subdivision, 9306 North 56th Lane, Aldape Development, LLC (SUB2024-0092) (PRELIMINARY) MAS
- g) Cantera Hideaway Subdivision, 12501 North Rooth Road, Palmland Groves, LLC (SUB2024-0091) (PRELIMINARY) M&H
- h) Habitat at Ware Subdivision, 6201 North Ware Road, Habitat Development Group, LLC (SUB2024-0094) (FINAL) SEC