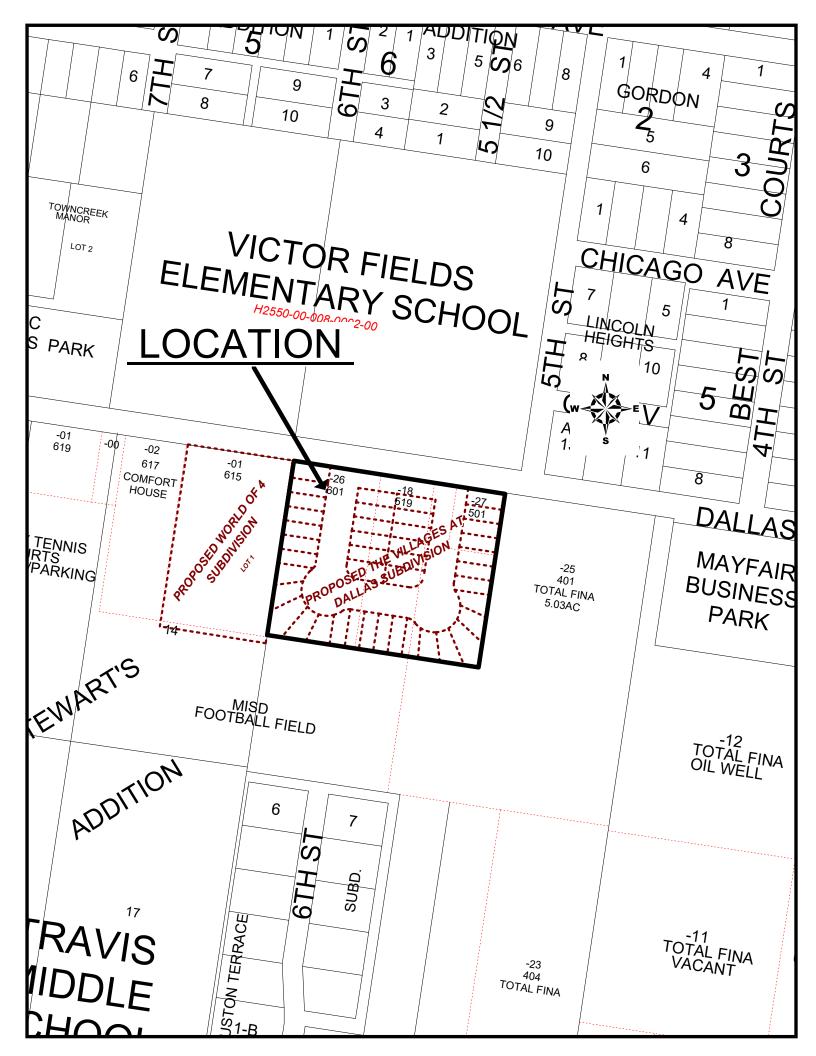

## 2) SUBDIVISIONS:

- a) Triple "B" Mobile Park II Subdivision, 10505 North 10th Street, FWW Inc. (SUB2024-0095) (FINAL) BDE
- b) KMB Subdivision, 821 South 16th Street, SAMES Inc. (SUB2024-0070) (REVISED PRELIMINARY) SES
- c) 29th Subdivision, 8516 North 29th Street, Real Estate Team Holdings LP (SUB2024-0097) (PRELIMINARY) M&H
- d) Las Brisas Phase II Subdivision, 3105 Monte Cristo Road, Rhodes Development Inc. (SUB2024-0093) (PRELIMINARY) M&H
- e) The Villages at Dallas Subdivision, 601 Dallas Avenue, The Villages at Dallas, LLC (SUB2023-0054) (REVISED PRELIMINARY) AE
- f) The Hills at Sharyland Lot 20A Subdivision, 9306 North 56th Lane, Aldape Development, LLC (SUB2024-0092) (PRELIMINARY) MAS
- g) Cantera Hideaway Subdivision, 12501 North Rooth Road, Palmland Groves, LLC (SUB2024-0091) (PRELIMINARY) M&H
- h) Habitat at Ware Subdivision, 6201 North Ware Road, Habitat Development Group, LLC (SUB2024-0094) (FINAL) SEC