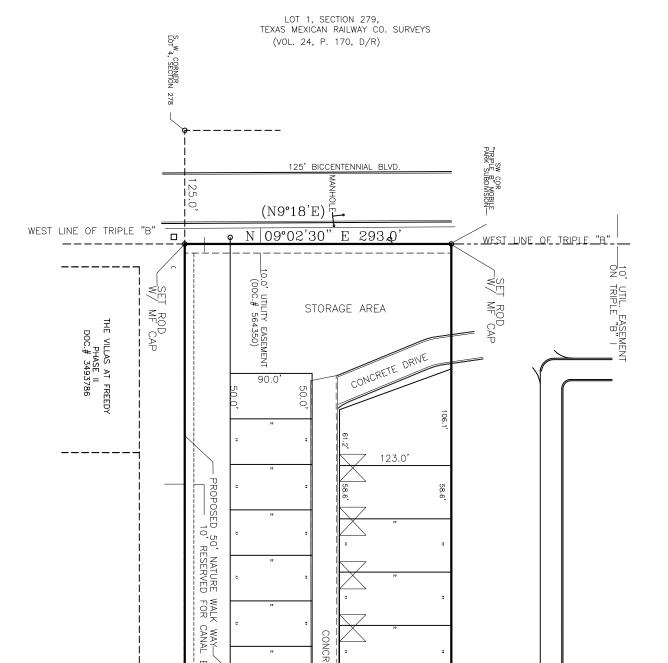

## 2) SUBDIVISIONS:

- a) Triple "B" Mobile Park II Subdivision, 10505 North 10th Street, FWW Inc. (SUB2024-0095) (FINAL) BDE
- b) KMB Subdivision, 821 South 16th Street, SAMES Inc. (SUB2024-0070) (REVISED PRELIMINARY) SES
- c) 29th Subdivision, 8516 North 29th Street, Real Estate Team Holdings LP (SUB2024-0097) (PRELIMINARY) M&H
- d) Las Brisas Phase II Subdivision, 3105 Monte Cristo Road, Rhodes Development Inc. (SUB2024-0093) (PRELIMINARY) M&H
- e) The Villages at Dallas Subdivision, 601 Dallas Avenue, The Villages at Dallas, LLC (SUB2023-0054) (REVISED PRELIMINARY) AE
- f) The Hills at Sharyland Lot 20A Subdivision, 9306 North 56th Lane, Aldape Development, LLC (SUB2024-0092) (PRELIMINARY) MAS
- g) Cantera Hideaway Subdivision, 12501 North Rooth Road, Palmland Groves, LLC (SUB2024-0091) (PRELIMINARY) M&H
- h) Habitat at Ware Subdivision, 6201 North Ware Road, Habitat Development Group, LLC (SUB2024-0094) (FINAL) SEC