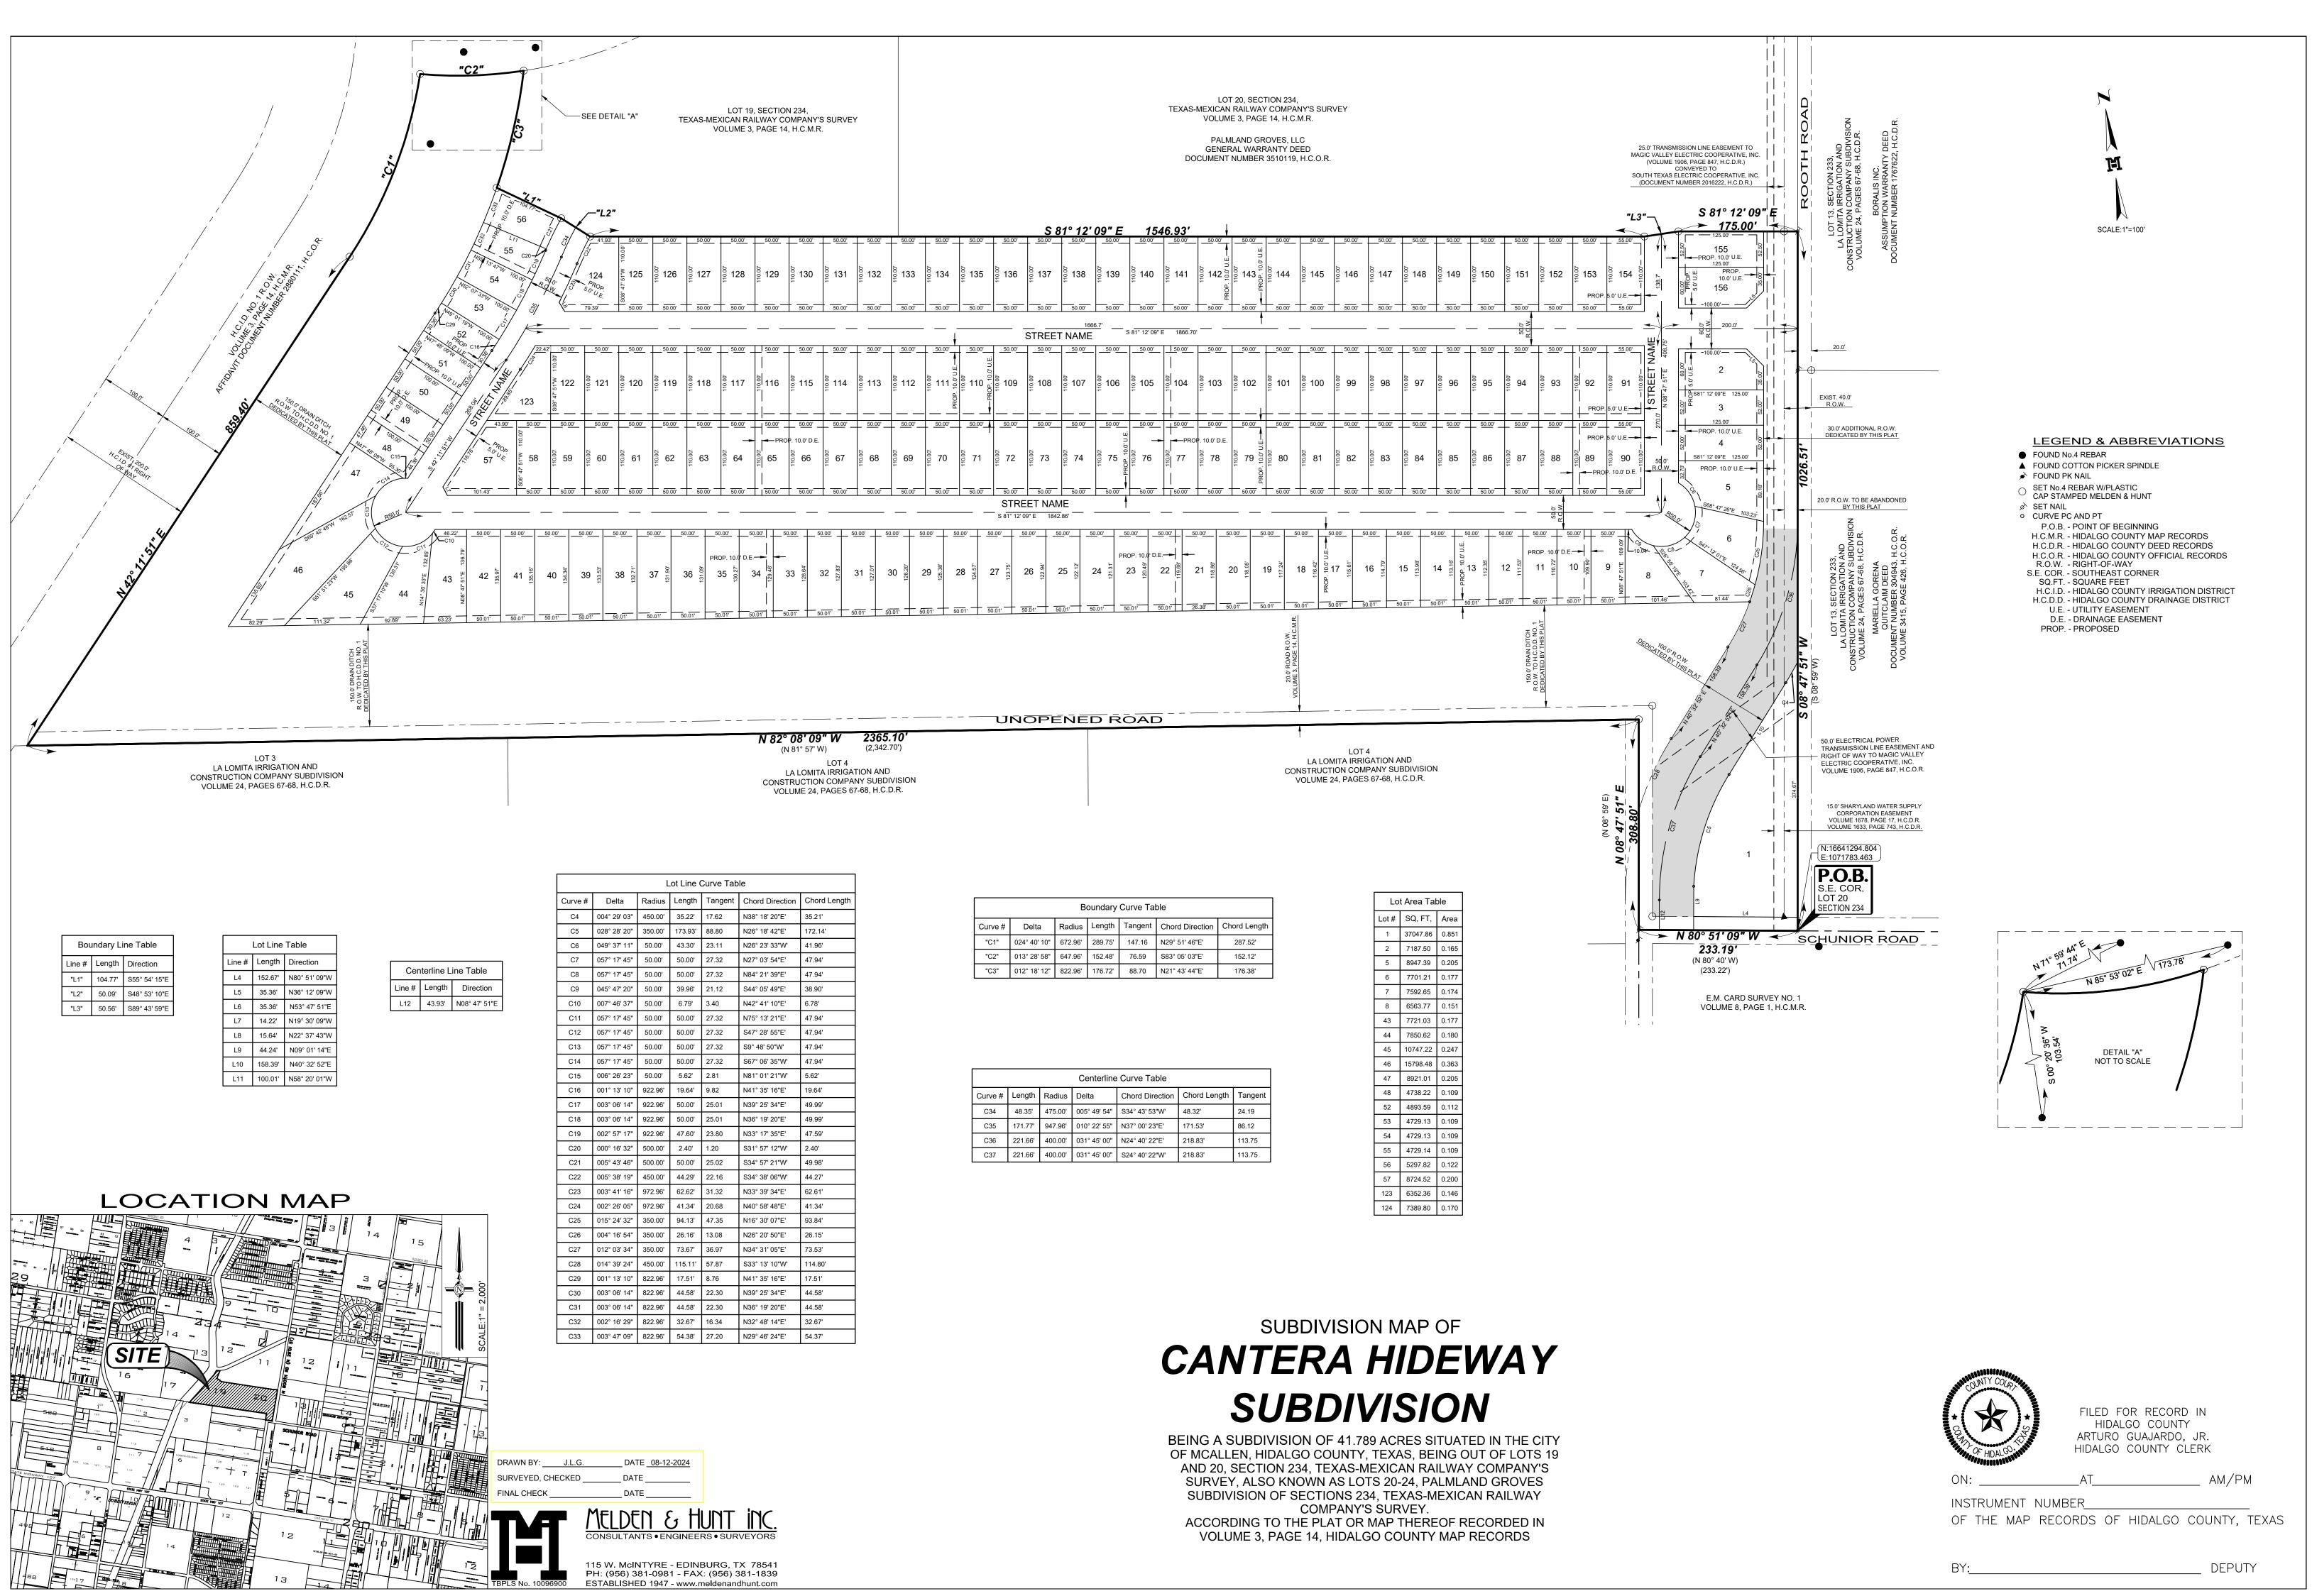

## 2) SUBDIVISIONS:

- a) Triple "B" Mobile Park II Subdivision, 10505 North 10th Street, FWW Inc. (SUB2024-0095) (FINAL) BDE
- b) KMB Subdivision, 821 South 16th Street, SAMES Inc. (SUB2024-0070) (REVISED PRELIMINARY) SES
- c) 29th Subdivision, 8516 North 29th Street, Real Estate Team Holdings LP (SUB2024-0097) (PRELIMINARY) M&H
- d) Las Brisas Phase II Subdivision, 3105 Monte Cristo Road, Rhodes Development Inc. (SUB2024-0093) (PRELIMINARY) M&H
- e) The Villages at Dallas Subdivision, 601 Dallas Avenue, The Villages at Dallas, LLC (SUB2023-0054) (REVISED PRELIMINARY) AE
- f) The Hills at Sharyland Lot 20A Subdivision, 9306 North 56th Lane, Aldape Development, LLC (SUB2024-0092) (PRELIMINARY) MAS
- g) Cantera Hideaway Subdivision, 12501 North Rooth Road, Palmland Groves, LLC (SUB2024-0091) (PRELIMINARY) M&H
- h) Habitat at Ware Subdivision, 6201 North Ware Road, Habitat Development Group, LLC (SUB2024-0094) (FINAL) SEC