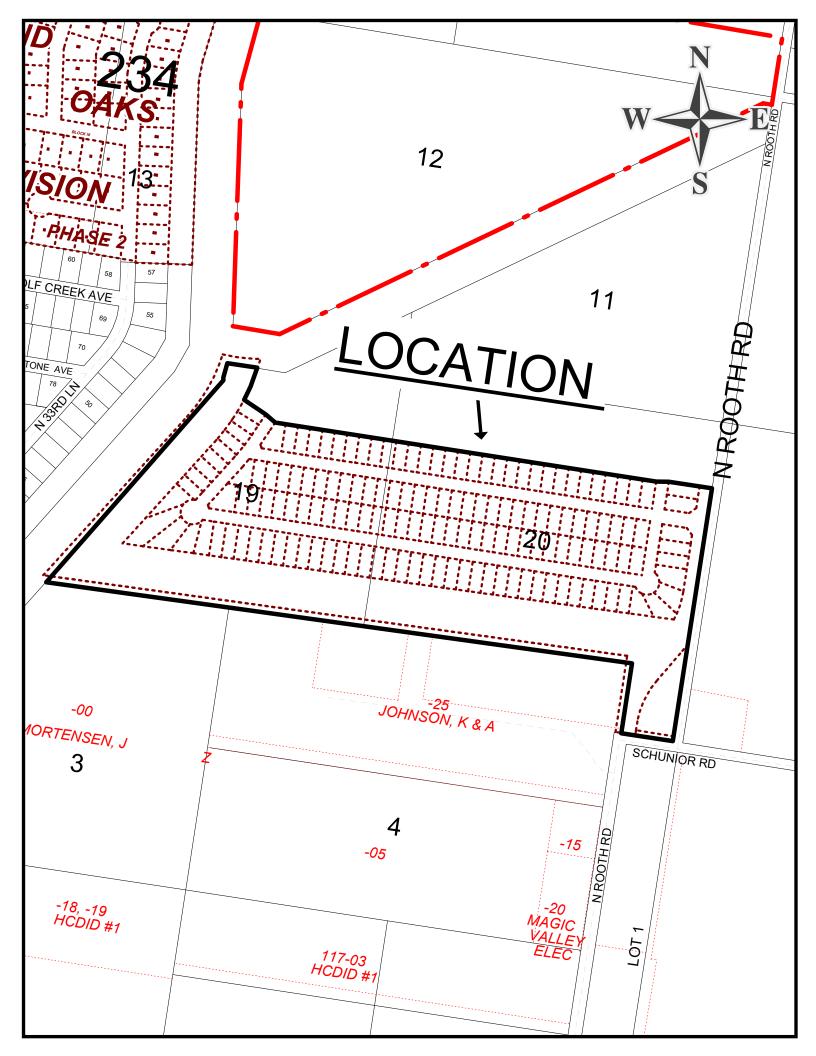

## 2) SUBDIVISIONS:

- a) Triple "B" Mobile Park II Subdivision, 10505 North 10th Street, FWW Inc. (SUB2024-0095) (FINAL) BDE
- b) KMB Subdivision, 821 South 16th Street, SAMES Inc. (SUB2024-0070) (REVISED PRELIMINARY) SES
- c) 29th Subdivision, 8516 North 29th Street, Real Estate Team Holdings LP (SUB2024-0097) (PRELIMINARY) M&H
- d) Las Brisas Phase II Subdivision, 3105 Monte Cristo Road, Rhodes Development Inc. (SUB2024-0093) (PRELIMINARY) M&H
- e) The Villages at Dallas Subdivision, 601 Dallas Avenue, The Villages at Dallas, LLC (SUB2023-0054) (REVISED PRELIMINARY) AE
- f) The Hills at Sharyland Lot 20A Subdivision, 9306 North 56th Lane, Aldape Development, LLC (SUB2024-0092) (PRELIMINARY) MAS
- g) Cantera Hideaway Subdivision, 12501 North Rooth Road, Palmland Groves, LLC (SUB2024-0091) (PRELIMINARY) M&H
- h) Habitat at Ware Subdivision, 6201 North Ware Road, Habitat Development Group, LLC (SUB2024-0094) (FINAL) SEC