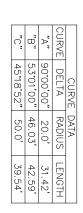

NATU

RE

WALK

N |09°02'30" E 293.0'

SW COR "TRIPLE B" MOBIL PARK SUBDIVISIO

1 32' ROAD EASEMENT

10' UTILITY EASEMENT BY THIS PLAT

CONCRETE WAL

\_\_\_WEST\_LINE\_OF .

W/ MF CA

ON TRIPLE "B" I

(VOL. 24, P. 170, D/R)

S. W. CORNER LOT 4, SECTION

278

•

×⊓ N

MF CAP

10,

WEST LINE OF TRIPLE "B" ·

\_\_\_\_\_

THE VILLAS AT FREE PHASE II DOC.# 3493786

\_\_\_\_\_

FREEDY

WITH COLL

UEMS

THENCE, with the East line of Lot 4 in 100 foot North 10th Street (SH # 336) right of way, (South 08 Deg. 34 Min. 30 Sec. West.) 293.0 feet to 10th Street (SH # 336) right of way, (South 08 Deg. 34 Min. 30 Sec. West.) 293.0 feet to THE POINT OF BEGINNING. Containing 12.625 acres of land more or less of which the East 50 feet containing 0.34 acre lies in 100 foot North 10th Street (S H # 336).







EASEMENT RETE X 1.139 ACRES 50' H. C.W. C. & I. D. No. 1 CANAL LATERAL "D" R-O-W 992.23' N 80°57'29" 1 (N80°42'W) (S80°42'E) S 80°57'29" 58.6 H — 102.<del>5</del> TO' IRRIGATION EASEMENT PALM ESTATES SUBDIVISION, TEXAS-MEXICAN RAILWAY CO. SURVEY VOL. 22 PG. 32 M/R (VOL. 24, P. 168, D/R) ė. TRIPLE "B" MOBILE PARK SUBDIVISION VOL. 32, PG. 69, M/R /  $\leq$ EXIST. DRIVE  $\overline{\langle}$ 123.0' 90.0' 50.0' 1868 53.0' 98.13 . UD 30.0' 93.0' 90.0' 93.0' 40.27 53.0' o 50.0' C 90.0' COMMON AREA C/L-SPRAGUE-AVE.-0.468 ACRES TO THE 60' R-O-W POWER POLE 70.0' R-O-W-10.0' UTIL. EASEMENT -POWER P OVERHEAD SET ROD W/ MF CAP S.E. CORNER LOT 4, SECTION MO -SFI ROD POWER POLE POWER PO & LIGH

THENCE, with the East line of Lot 4 in 100 foot North 10th Street (SH # 336) right of way, (South 08 Deg.