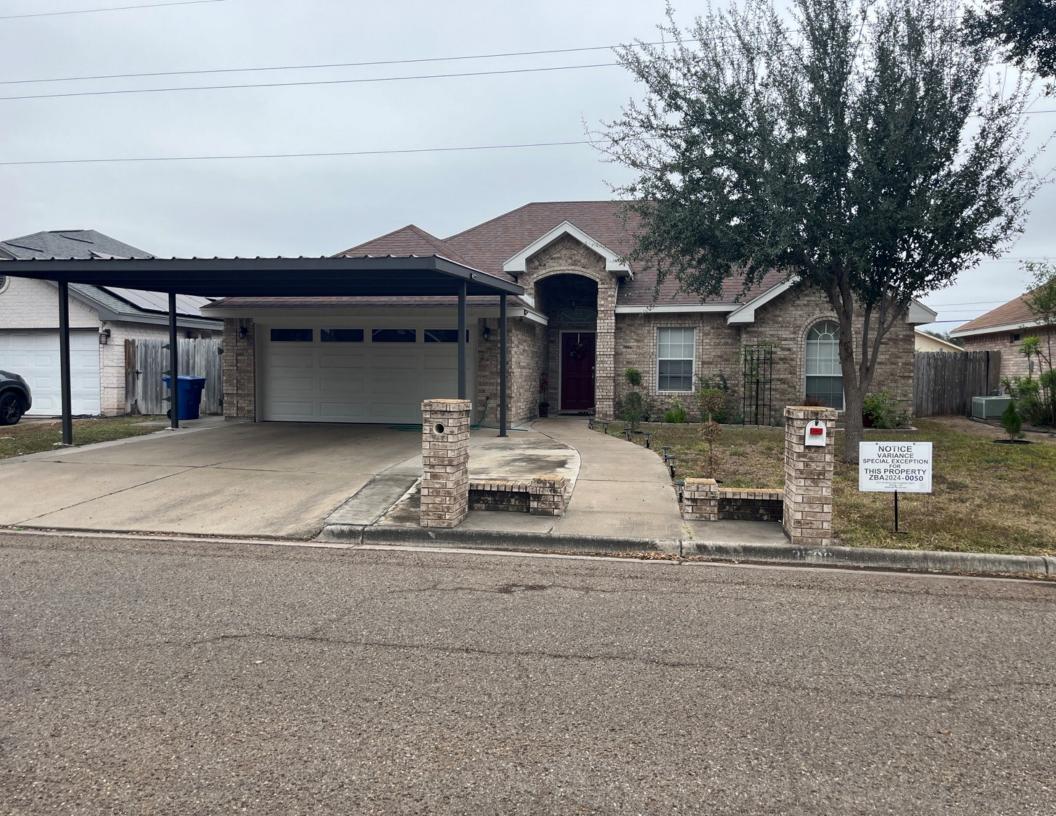

TO: Zoning Board of Adjustment & Appeals

FROM: Planning Staff

DATE: December 6, 2024

SUBJECT: REQUEST OF CHRISTOPHER SEBASTIAN FOR A SPECIAL EXCEPTION TO THE CITY OF MCALLEN ZONING ORDINANCE TO ALLOW AN ENCROACHMENT OF 20 FEET INTO THE 20 FOOT FRONT YARD SETBACK FOR AN EXISTING CARPORT MEASURING 20.2 FEET BY 23 FEET AT LOT 2, PONDEROSA PARK PHASE 1 SUBDIVISION, HIDALGO COUNTY, TEXAS; 3506 NORTH 29<sup>TH</sup> LANE. (ZBA2024-0050)

**REASON FOR APPEAL:** The applicant is requesting a special exception to allow an encroachment of 20 feet into the 20 foot front yard setback for an existing carport measuring 20.2 feet by 23 feet. The applicant was unaware that a building permit was never obtained by the previous owner at the time of purchasing the home in July 2023. The applicant would like the structure to remain because the existing carport provides shade and protection during inclement weather for their multiple vehicles.