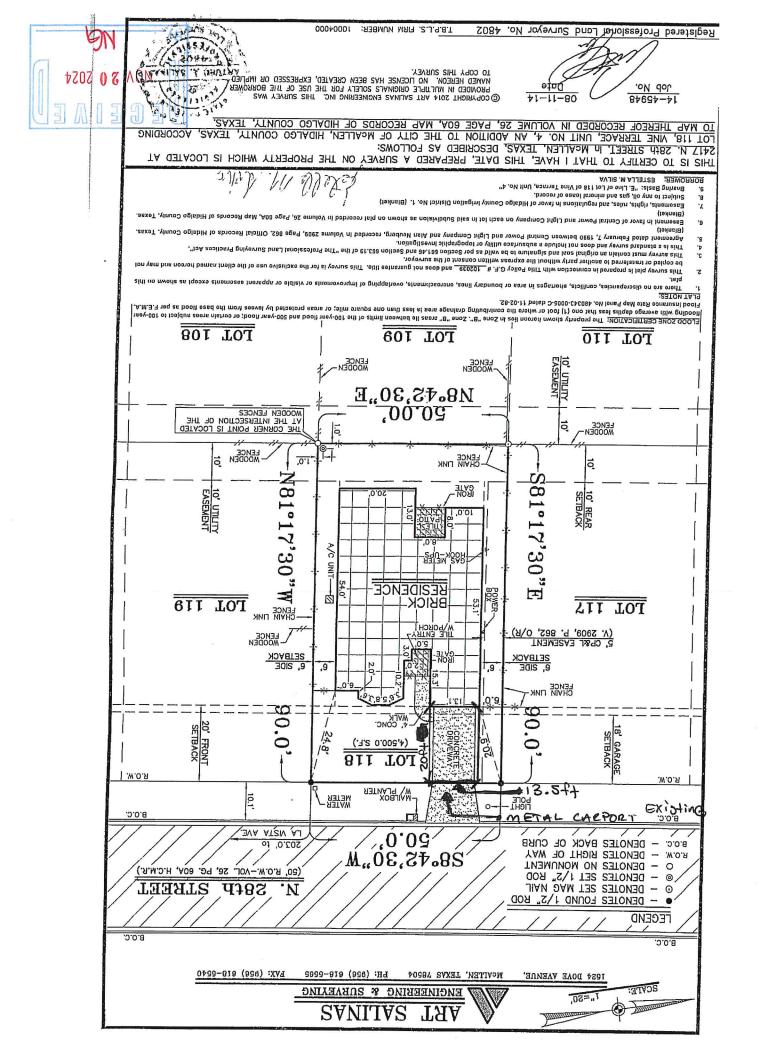

### 2. PUBLIC HEARINGS:

- a) Request of RSVP MCALLEN OWNER LLC for a special exception to the City of McAllen Zoning Ordinance to allow an encroachment of 19 feet into the 50-foot front yard setback for an existing carport at Lot 1, Premier Storage Subdivision, Hidalgo County, Texas; 301 East Trenton Road. (ZBA2024-0054)
- b) Request of Juan C. Ramos to allow the following special exception and variance to the City of McAllen Zoning Ordinance: 1) A special exception to allow an encroachment of 20 feet into the 25-foot front yard setback for a proposed metal carport measuring 20 feet by 20 feet, 2) A variance to allow an encroachment of 14.5 feet into the 25-foot front yard setback for a proposed metal porch measuring 14.5 feet by 43 feet at Lot 16, Block 13, Balboa Acres Subdivision, Hidalgo County, Texas; 2808 Helena Avenue. (ZBA2024-0052)
- c) Request of Francisco Pons Ballesteros for a Variance to the City of McAllen Zoning Ordinance to not provide a masonry screen eight feet in height and instead provide a six-foot cedar fence with columns for the proposed Georgetown Park Subdivision at 9.1 Acres out of Lot 1, Block 17, Steele & Pershing Subdivision and Lot 1, Block 9, A.J. McColl Subdivision, Hidalgo County, Texas; 1100 East El Rancho Road. (ZBA2024-0048) (TABLED: 12/04/2024)
- d) Request of Christopher Sebastian for a special exception to the City of McAllen Zoning Ordinance to allow an encroachment of 20 feet into the 20-foot front yard setback for an existing carport measuring 20.2 feet by 23 feet at Lot 2, Ponderosa Park Phase 1 Subdivision, Hidalgo County, Texas; 3506 North 29th Lane. (ZBA2024-0050)
- e) Request of Matthew Akin for a Special Exception to the City of McAllen Zoning Ordinance to allow an encroachment of 20 feet into the 20-foot front yard setback for an existing metal carport at Lot 118, Vine Terrace Unit No. 4 Subdivision, Hidalgo County, Texas; 2417 North 28th Street. (ZBA2024-0053)
- f) Request of Rafael Ayala for a special exception to the City of McAllen Zoning Ordinance to allow an encroachment of 20 feet into the 25-foot front yard setback for an existing carport at Lot 14, Schuster Acres Subdivision, Hidalgo County, Texas; 404 North 9th Street. (ZBA2024-0051)
- g) Request of Carlos Jimenez for a variance to the City of McAllen Zoning Ordinance to allow the following encroachments: 1) 2.4 feet into the 5-foot North side yard setback, for an existing garage, 2) 2.6 feet into the 5-foot North side yard setback for an existing covered patio, and 3) 2.6 feet into the 5-foot North side yard setback for an existing storage room, at Lot 5 Block 1, Redwood Park Addition Subdivision, Hidalgo County, Texas; 1616 North 8th Street. (ZBA2024-0049)