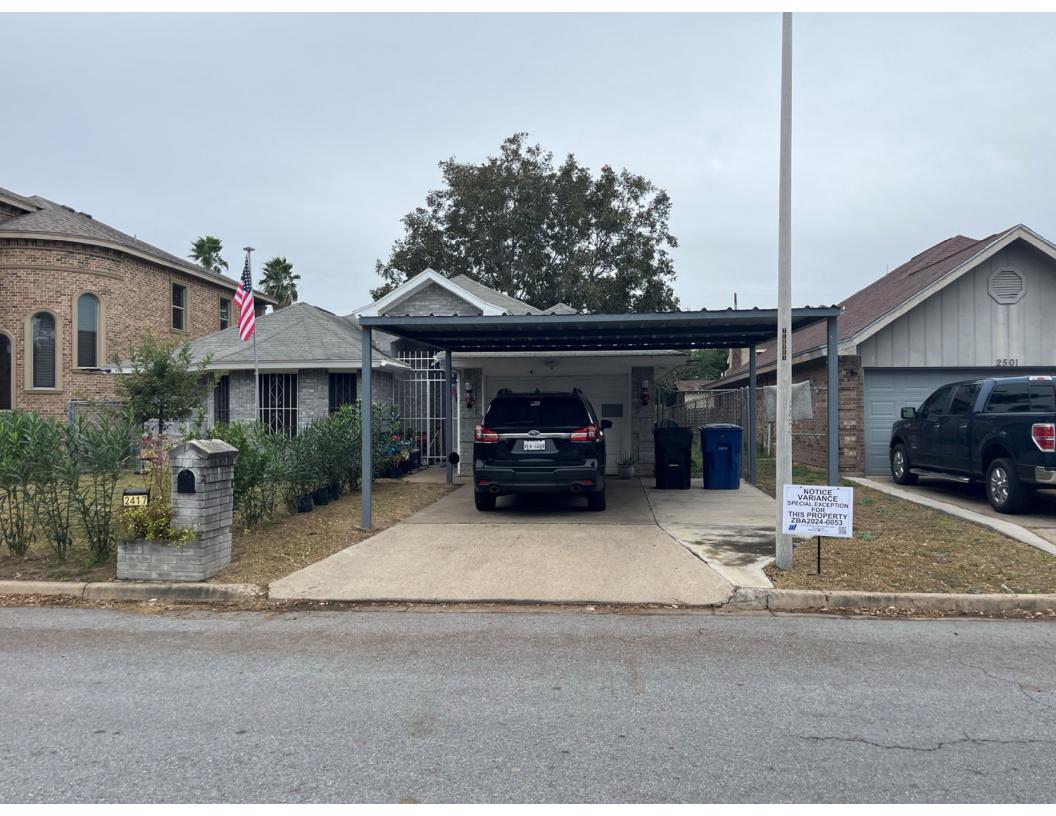

### 2. PUBLIC HEARINGS:

- a) Request of RSVP MCALLEN OWNER LLC for a special exception to the City of McAllen Zoning Ordinance to allow an encroachment of 19 feet into the 50-foot front yard setback for an existing carport at Lot 1, Premier Storage Subdivision, Hidalgo County, Texas; 301 East Trenton Road. (ZBA2024-0054)
- b) Request of Juan C. Ramos to allow the following special exception and variance to the City of McAllen Zoning Ordinance: 1) A special exception to allow an encroachment of 20 feet into the 25-foot front yard setback for a proposed metal carport measuring 20 feet by 20 feet, 2) A variance to allow an encroachment of 14.5 feet into the 25-foot front yard setback for a proposed metal porch measuring 14.5 feet by 43 feet at Lot 16, Block 13, Balboa Acres Subdivision, Hidalgo County, Texas; 2808 Helena Avenue. (ZBA2024-0052)
- c) Request of Francisco Pons Ballesteros for a Variance to the City of McAllen Zoning Ordinance to not provide a masonry screen eight feet in height and instead provide a six-foot cedar fence with columns for the proposed Georgetown Park Subdivision at 9.1 Acres out of Lot 1, Block 17, Steele & Pershing Subdivision and Lot 1, Block 9, A.J. McColl Subdivision, Hidalgo County, Texas; 1100 East El Rancho Road. (ZBA2024-0048) (TABLED: 12/04/2024)
- d) Request of Christopher Sebastian for a special exception to the City of McAllen Zoning Ordinance to allow an encroachment of 20 feet into the 20-foot front yard setback for an existing carport measuring 20.2 feet by 23 feet at Lot 2, Ponderosa Park Phase 1 Subdivision, Hidalgo County, Texas; 3506 North 29th Lane. (ZBA2024-0050)
- e) Request of Matthew Akin for a Special Exception to the City of McAllen Zoning Ordinance to allow an encroachment of 20 feet into the 20-foot front yard setback for an existing metal carport at Lot 118, Vine Terrace Unit No. 4 Subdivision, Hidalgo County, Texas; 2417 North 28th Street. (ZBA2024-0053)
- f) Request of Rafael Ayala for a special exception to the City of McAllen Zoning Ordinance to allow an encroachment of 20 feet into the 25-foot front yard setback for an existing carport at Lot 14, Schuster Acres Subdivision, Hidalgo County, Texas; 404 North 9th Street. (ZBA2024-0051)
- g) Request of Carlos Jimenez for a variance to the City of McAllen Zoning Ordinance to allow the following encroachments: 1) 2.4 feet into the 5-foot North side yard setback, for an existing garage, 2) 2.6 feet into the 5-foot North side yard setback for an existing covered patio, and 3) 2.6 feet into the 5-foot North side yard setback for an existing storage room, at Lot 5 Block 1, Redwood Park Addition Subdivision, Hidalgo County, Texas; 1616 North 8th Street. (ZBA2024-0049)