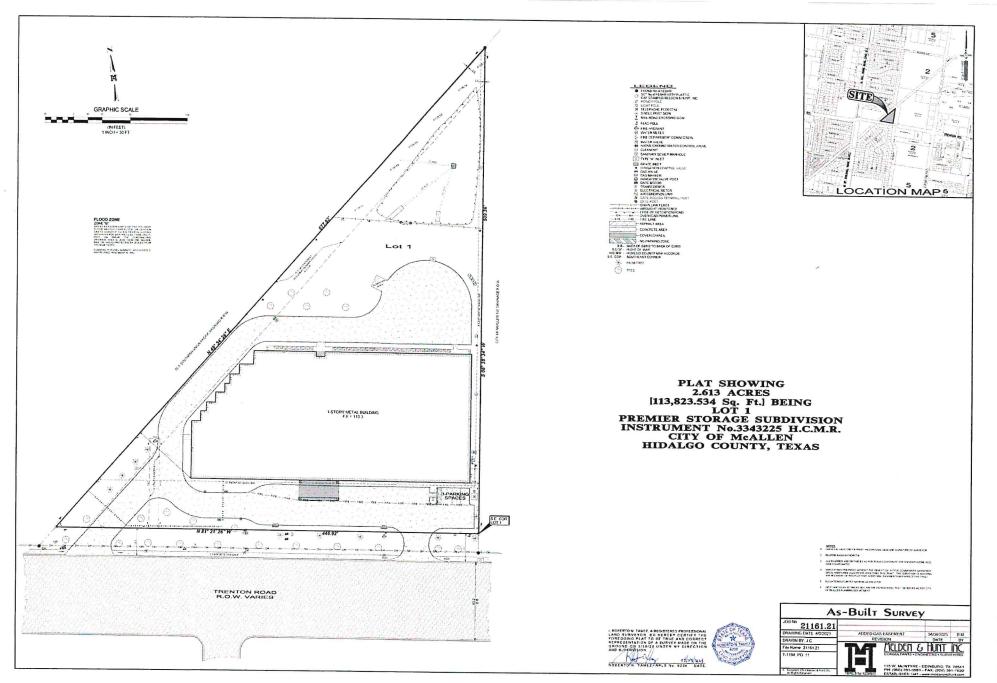

**PROPERTY LOCATION AND VICINITY:** The subject property is located along the North side of Trenton Road, approximately 820 feet East of North 2<sup>nd</sup> Street. The lot is triangular shaped and has 464.47 feet of frontage along Trenton Avenue with a lot size of 2.613 Acres. The property is zoned C-3 (general business) District. Adjacent zoning is R-1 (single-family residential) District to the north and south, C-3 District to the west and A-O (agricultural-open space) District to the east and west. The surrounding land uses are single-family residences, vacant land, Southern Union Pacific Railroad, and Drainage R.O.W by the City of McAllen.

**BACKGROUND AND HISTORY:** Premier Storage Subdivision was recorded on May 17, 2022. The front yard setback is 50 feet as per plat. An application for a building permit for construction of a three story building was submitted to the Building Permits and Inspections Department on December 20, 2022. An application for a Special Exception request by the previous property owner was submitted to the Planning Department on June 02, 2022. The Special Exception request was approved at the Zoning Board of Adjustment & Appeals at the meeting of July 7, 2022. The current property owner submitted an application for a Special Exception request on November 25, 2024.