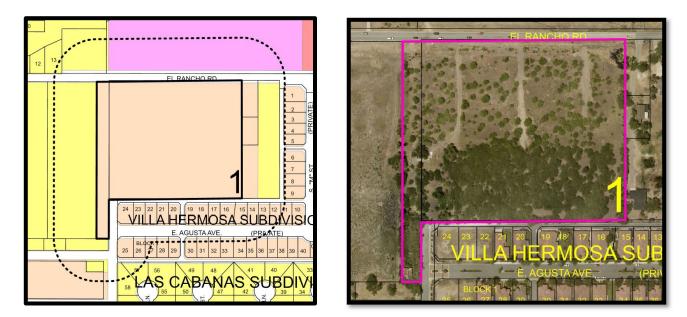

- **TO:** Zoning Board of Adjustment & Appeals
- FROM: Planning Staff
- DATE: November 26, 2024
- SUBJECT: REQUEST OF FRANCISCO PONS BALLESTEROS FOR A VARIANCE TO THE CITY OF MCALLEN ZONING ORDINANCE TO NOT PROVIDE A MASONRY SCREEN EIGHT FEET IN HEIGHT AND INSTEAD PROVIDE A SIX-FOOT CEDAR FENCE WITH COLUMNS FOR THE PROPOSED GEORGETOWN PARK SUBDIVISION AT 9.1 ACRES OUT OF LOT 1, BLOCK 17, STEELE & PERSHING SUBDIVISION AND LOT 1, BLOCK 9, A.J. MCCOLL SUBDIVISION, HIDALGO COUNTY, TEXAS; 1100 EAST EL RANCHO ROAD. (ZBA2024-0048)

## **REASON FOR APPEAL:**

The applicant is requesting a variance to not provide an eight foot masonry screen along the property adjacent to an R-1 (Single Family Residential) District street frontage and instead provide a six-foot cedar fence with columns.

## **PROPERTY LOCATION AND VICINITY:**

The subject property is located along the south side of East El Rancho Road approximately 300 feet west of South "M" Street. The property is zoned R-3T (Multifamily Residential Townhouse) District. The adjacent zoning is R-1 (Single Family Residential) District to the west and southwest, R-3T (Multifamily Residential Townhouse) District to the east and south and C-1(Office Building) District to the north across East El Rancho Road. Surrounding land uses are single family residences and vacant land.

## **BACKGROUND AND HISTORY:**

This property is currently undergoing the subdivision process with the name of Georgetown Park Subdivision and received final approval on November 21, 2023. An application for this variance request was submitted on November 8, 2024.

## ANALYSIS:

This request is to not provide an eight foot buffer adjacent to an R-1(single family residential) District. Section 110-49(a) - Landscape Buffers states a masonry screen eight feet in height shall be required where a commercial, industrial or multifamily use has a side or rear property line in common with a single family use or zone. Where such use has 200 feet or less in common with any residential use or zone, the buffer shall be eight feet in height but may be cedar planks. This does not apply since the length adjacent to single family use is approximately 814 linear feet. Alternately, the applicant proposes a six foot cedar fence with columns.