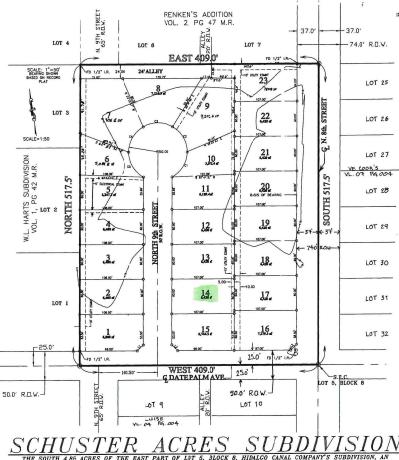

### 2. PUBLIC HEARINGS:

- a) Request of RSVP MCALLEN OWNER LLC for a special exception to the City of McAllen Zoning Ordinance to allow an encroachment of 19 feet into the 50-foot front yard setback for an existing carport at Lot 1, Premier Storage Subdivision, Hidalgo County, Texas; 301 East Trenton Road. (ZBA2024-0054)
- b) Request of Juan C. Ramos to allow the following special exception and variance to the City of McAllen Zoning Ordinance: 1) A special exception to allow an encroachment of 20 feet into the 25-foot front yard setback for a proposed metal carport measuring 20 feet by 20 feet, 2) A variance to allow an encroachment of 14.5 feet into the 25-foot front yard setback for a proposed metal porch measuring 14.5 feet by 43 feet at Lot 16, Block 13, Balboa Acres Subdivision, Hidalgo County, Texas; 2808 Helena Avenue. (ZBA2024-0052)
- c) Request of Francisco Pons Ballesteros for a Variance to the City of McAllen Zoning Ordinance to not provide a masonry screen eight feet in height and instead provide a six-foot cedar fence with columns for the proposed Georgetown Park Subdivision at 9.1 Acres out of Lot 1, Block 17, Steele & Pershing Subdivision and Lot 1, Block 9, A.J. McColl Subdivision, Hidalgo County, Texas; 1100 East El Rancho Road. (ZBA2024-0048) (TABLED: 12/04/2024)
- d) Request of Christopher Sebastian for a special exception to the City of McAllen Zoning Ordinance to allow an encroachment of 20 feet into the 20-foot front yard setback for an existing carport measuring 20.2 feet by 23 feet at Lot 2, Ponderosa Park Phase 1 Subdivision, Hidalgo County, Texas; 3506 North 29th Lane. (ZBA2024-0050)
- e) Request of Matthew Akin for a Special Exception to the City of McAllen Zoning Ordinance to allow an encroachment of 20 feet into the 20-foot front yard setback for an existing metal carport at Lot 118, Vine Terrace Unit No. 4 Subdivision, Hidalgo County, Texas; 2417 North 28th Street. (ZBA2024-0053)
- f) Request of Rafael Ayala for a special exception to the City of McAllen Zoning Ordinance to allow an encroachment of 20 feet into the 25-foot front yard setback for an existing carport at Lot 14, Schuster Acres Subdivision, Hidalgo County, Texas; 404 North 9th Street. (ZBA2024-0051)
- g) Request of Carlos Jimenez for a variance to the City of McAllen Zoning Ordinance to allow the following encroachments: 1) 2.4 feet into the 5-foot North side yard setback, for an existing garage, 2) 2.6 feet into the 5-foot North side yard setback for an existing covered patio, and 3) 2.6 feet into the 5-foot North side yard setback for an existing storage room, at Lot 5 Block 1, Redwood Park Addition Subdivision, Hidalgo County, Texas; 1616 North 8th Street. (ZBA2024-0049)