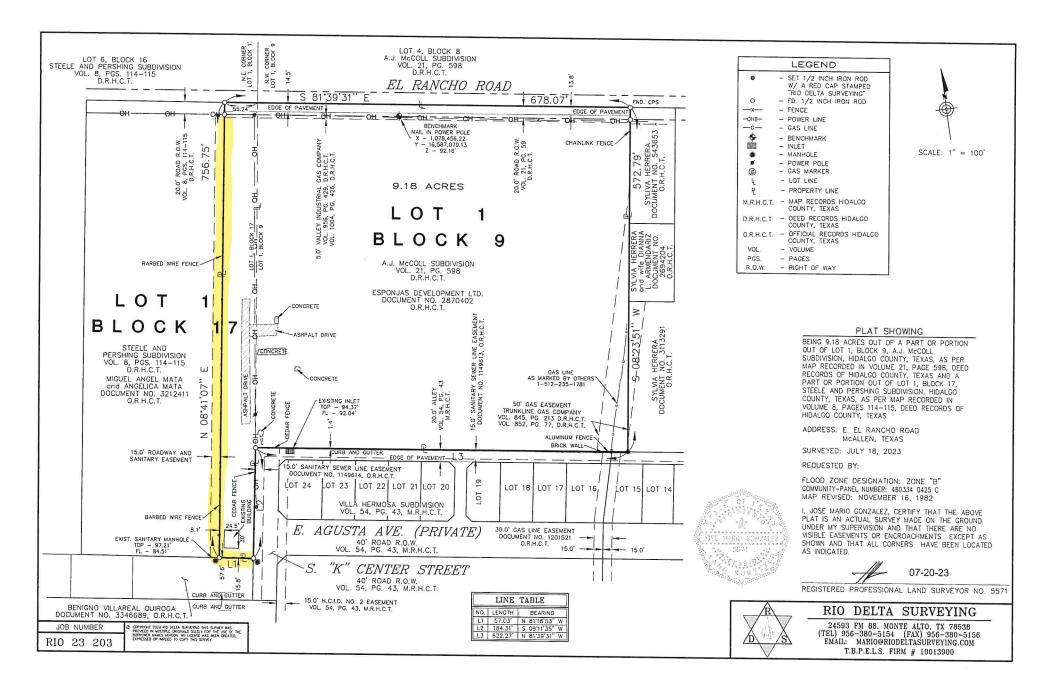

- **TO:** Zoning Board of Adjustment & Appeals
- FROM: Planning Staff
- DATE: November 26, 2024
- SUBJECT: REQUEST OF FRANCISCO PONS BALLESTEROS FOR A VARIANCE TO THE CITY OF MCALLEN ZONING ORDINANCE TO NOT PROVIDE A MASONRY SCREEN EIGHT FEET IN HEIGHT AND INSTEAD PROVIDE A SIX-FOOT CEDAR FENCE WITH COLUMNS FOR THE PROPOSED GEORGETOWN PARK SUBDIVISION AT 9.1 ACRES OUT OF LOT 1, BLOCK 17, STEELE & PERSHING SUBDIVISION AND LOT 1, BLOCK 9, A.J. MCCOLL SUBDIVISION, HIDALGO COUNTY, TEXAS; 1100 EAST EL RANCHO ROAD. (ZBA2024-0048)

## **REASON FOR APPEAL:**

The applicant is requesting a variance to not provide an eight foot masonry screen along the property adjacent to an R-1 (Single Family Residential) District street frontage and instead provide a six-foot cedar fence with columns.

## **PROPERTY LOCATION AND VICINITY:**

The subject property is located along the south side of East El Rancho Road approximately 300 feet west of South "M" Street. The property is zoned R-3T (Multifamily Residential Townhouse) District. The adjacent zoning is R-1 (Single Family Residential) District to the west and southwest, R-3T (Multifamily Residential Townhouse) District to the east and south and C-1(Office Building) District to the north across East El Rancho Road. Surrounding land uses are single family residences and vacant land.

## **BACKGROUND AND HISTORY:**

This property is currently undergoing the subdivision process with the name of Georgetown Park Subdivision and received final approval on November 21, 2023. An application for this variance request was submitted on November 8, 2024.

## ANALYSIS:

This request is to not provide an eight foot buffer adjacent to an R-1(single family residential) District. Section 110-49(a) - Landscape Buffers states a masonry screen eight feet in height shall be required where a commercial, industrial or multifamily use has a side or rear property line in common with a single family use or zone. Where such use has 200 feet or less in common with any residential use or zone, the buffer shall be eight feet in height but may be cedar planks. This does not apply since the length adjacent to single family use is approximately 814 linear feet. Alternately, the applicant proposes a six foot cedar fence with columns.