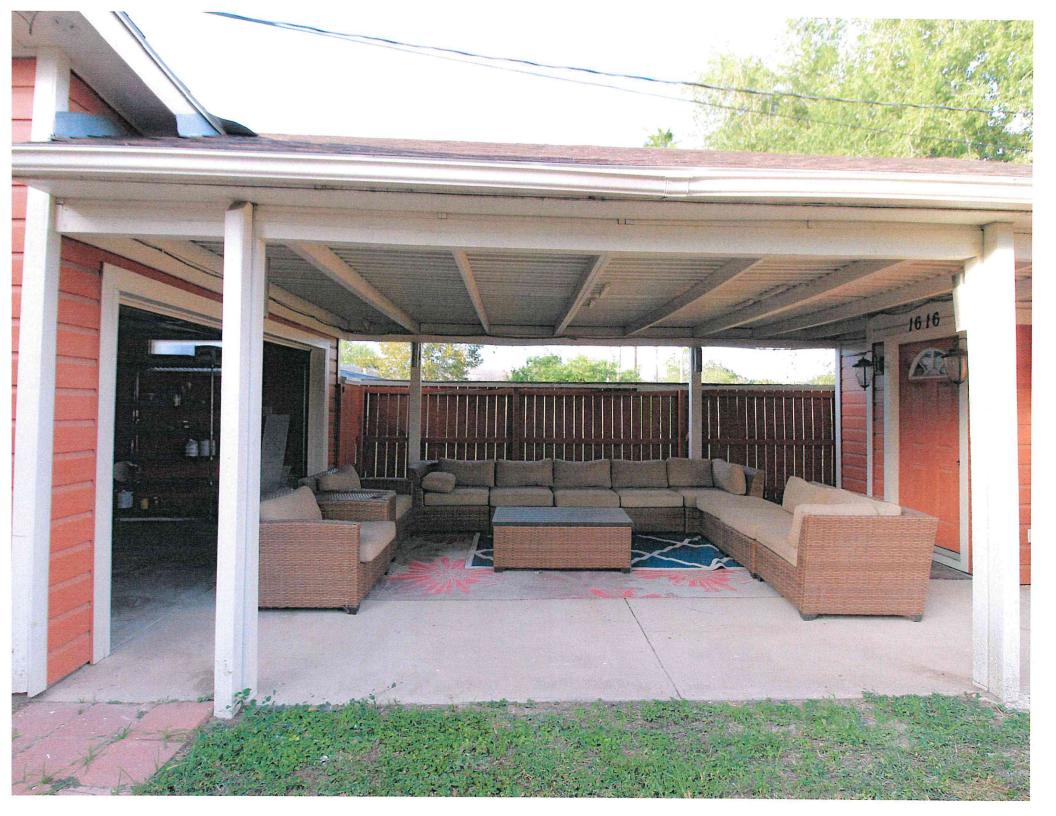

### 2. PUBLIC HEARINGS:

- a) Request of RSVP MCALLEN OWNER LLC for a special exception to the City of McAllen Zoning Ordinance to allow an encroachment of 19 feet into the 50-foot front yard setback for an existing carport at Lot 1, Premier Storage Subdivision, Hidalgo County, Texas; 301 East Trenton Road. (ZBA2024-0054)
- b) Request of Juan C. Ramos to allow the following special exception and variance to the City of McAllen Zoning Ordinance: 1) A special exception to allow an encroachment of 20 feet into the 25-foot front yard setback for a proposed metal carport measuring 20 feet by 20 feet, 2) A variance to allow an encroachment of 14.5 feet into the 25-foot front yard setback for a proposed metal porch measuring 14.5 feet by 43 feet at Lot 16, Block 13, Balboa Acres Subdivision, Hidalgo County, Texas; 2808 Helena Avenue. (ZBA2024-0052)
- c) Request of Francisco Pons Ballesteros for a Variance to the City of McAllen Zoning Ordinance to not provide a masonry screen eight feet in height and instead provide a six-foot cedar fence with columns for the proposed Georgetown Park Subdivision at 9.1 Acres out of Lot 1, Block 17, Steele & Pershing Subdivision and Lot 1, Block 9, A.J. McColl Subdivision, Hidalgo County, Texas; 1100 East El Rancho Road. (ZBA2024-0048) (TABLED: 12/04/2024)
- d) Request of Christopher Sebastian for a special exception to the City of McAllen Zoning Ordinance to allow an encroachment of 20 feet into the 20-foot front yard setback for an existing carport measuring 20.2 feet by 23 feet at Lot 2, Ponderosa Park Phase 1 Subdivision, Hidalgo County, Texas; 3506 North 29th Lane. (ZBA2024-0050)
- e) Request of Matthew Akin for a Special Exception to the City of McAllen Zoning Ordinance to allow an encroachment of 20 feet into the 20-foot front yard setback for an existing metal carport at Lot 118, Vine Terrace Unit No. 4 Subdivision, Hidalgo County, Texas; 2417 North 28th Street. (ZBA2024-0053)
- f) Request of Rafael Ayala for a special exception to the City of McAllen Zoning Ordinance to allow an encroachment of 20 feet into the 25-foot front yard setback for an existing carport at Lot 14, Schuster Acres Subdivision, Hidalgo County, Texas; 404 North 9th Street. (ZBA2024-0051)
- g) Request of Carlos Jimenez for a variance to the City of McAllen Zoning Ordinance to allow the following encroachments: 1) 2.4 feet into the 5-foot North side yard setback, for an existing garage, 2) 2.6 feet into the 5-foot North side yard setback for an existing covered patio, and 3) 2.6 feet into the 5-foot North side yard setback for an existing storage room, at Lot 5 Block 1, Redwood Park Addition Subdivision, Hidalgo County, Texas; 1616 North 8th Street. (ZBA2024-0049)