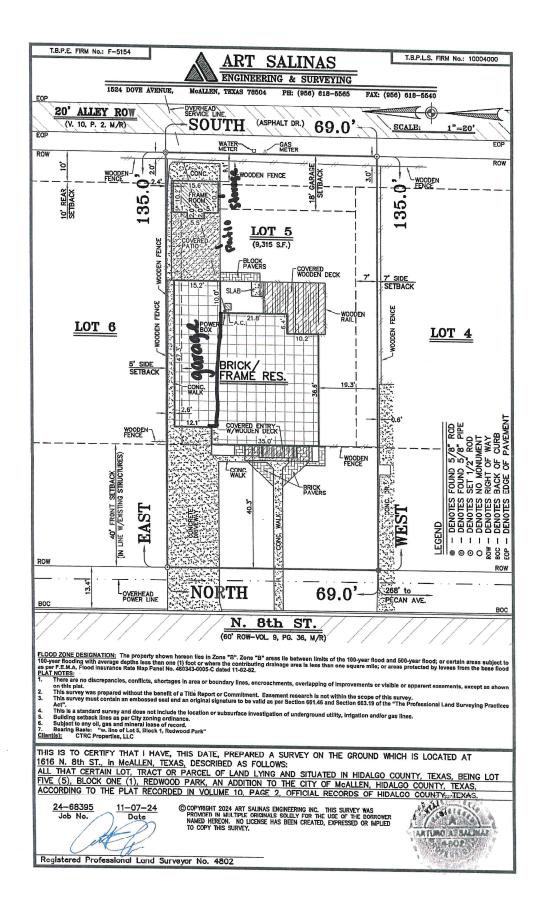

### 2. PUBLIC HEARINGS:

- a) Request of RSVP MCALLEN OWNER LLC for a special exception to the City of McAllen Zoning Ordinance to allow an encroachment of 19 feet into the 50-foot front yard setback for an existing carport at Lot 1, Premier Storage Subdivision, Hidalgo County, Texas; 301 East Trenton Road. (ZBA2024-0054)
- b) Request of Juan C. Ramos to allow the following special exception and variance to the City of McAllen Zoning Ordinance: 1) A special exception to allow an encroachment of 20 feet into the 25-foot front yard setback for a proposed metal carport measuring 20 feet by 20 feet, 2) A variance to allow an encroachment of 14.5 feet into the 25-foot front yard setback for a proposed metal porch measuring 14.5 feet by 43 feet at Lot 16, Block 13, Balboa Acres Subdivision, Hidalgo County, Texas; 2808 Helena Avenue. (ZBA2024-0052)
- c) Request of Francisco Pons Ballesteros for a Variance to the City of McAllen Zoning Ordinance to not provide a masonry screen eight feet in height and instead provide a six-foot cedar fence with columns for the proposed Georgetown Park Subdivision at 9.1 Acres out of Lot 1, Block 17, Steele & Pershing Subdivision and Lot 1, Block 9, A.J. McColl Subdivision, Hidalgo County, Texas; 1100 East El Rancho Road. (ZBA2024-0048) (TABLED: 12/04/2024)
- d) Request of Christopher Sebastian for a special exception to the City of McAllen Zoning Ordinance to allow an encroachment of 20 feet into the 20-foot front yard setback for an existing carport measuring 20.2 feet by 23 feet at Lot 2, Ponderosa Park Phase 1 Subdivision, Hidalgo County, Texas; 3506 North 29th Lane. (ZBA2024-0050)
- e) Request of Matthew Akin for a Special Exception to the City of McAllen Zoning Ordinance to allow an encroachment of 20 feet into the 20-foot front yard setback for an existing metal carport at Lot 118, Vine Terrace Unit No. 4 Subdivision, Hidalgo County, Texas; 2417 North 28th Street. (ZBA2024-0053)
- f) Request of Rafael Ayala for a special exception to the City of McAllen Zoning Ordinance to allow an encroachment of 20 feet into the 25-foot front yard setback for an existing carport at Lot 14, Schuster Acres Subdivision, Hidalgo County, Texas; 404 North 9th Street. (ZBA2024-0051)
- g) Request of Carlos Jimenez for a variance to the City of McAllen Zoning Ordinance to allow the following encroachments: 1) 2.4 feet into the 5-foot North side yard setback, for an existing garage, 2) 2.6 feet into the 5-foot North side yard setback for an existing covered patio, and 3) 2.6 feet into the 5-foot North side yard setback for an existing storage room, at Lot 5 Block 1, Redwood Park Addition Subdivision, Hidalgo County, Texas; 1616 North 8th Street. (ZBA2024-0049)