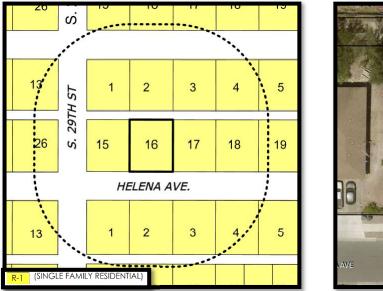

- **TO:** Zoning Board of Adjustment & Appeals
- FROM: Planning Staff
- DATE: December 9, 2024
- SUBJECT: REQUEST OF JUAN C. RAMOS TO ALLOW THE FOLLOWING SPECIAL EXCEPTION AND VARIANCE TO THE CITY OF MCALLEN ZONING ORDINANCE: 1) A SPECIAL EXCEPTION TO ALLOW AN ENCROACHMENT OF 20 FEET INTO THE 25-FOOT FRONT YARD SETBACK FOR A PROPOSED METAL CARPORT MEASURING 20 FEET BY 20 FEET, 2) A VARIANCE TO ALLOW AN ENCROACHMENT OF 14.5 FEET INTO THE 25-FOOT FRONT YARD SETBACK FOR A PROPOSED METAL PORCH MEASURING 14.5 FEET BY 43 FEET AT LOT 16, BLOCK 13, BALBOA ACRES SUBDIVISION, HIDALGO COUNTY, TEXAS; 2808 HELENA AVENUE. (ZBA2024-0052)

**PROPERTY LOCATION AND VICINITY:** The subject property is located along the north side of Helena Avenue approximately 90 feet east of South 29<sup>th</sup> Street. The lot has 90.0 feet of frontage and 107.5 feet of depth for a total of 9,675 square feet. The property is zoned R-1 (Single-Family Residential) District. The adjacent zoning is R-1(Single-Family Residential) District in all directions.

**BACKGROUND AND HISTORY:** Balboa Acres Subdivision was recorded on December 27, 1962 and indicates a 25 foot front yard setback. An application for a building permit for a "ramp cover and driveway cover" was submitted on November 13, 2024. An application for a special exception and variance for the carport and porch over ramp was submitted on November 20, 2024