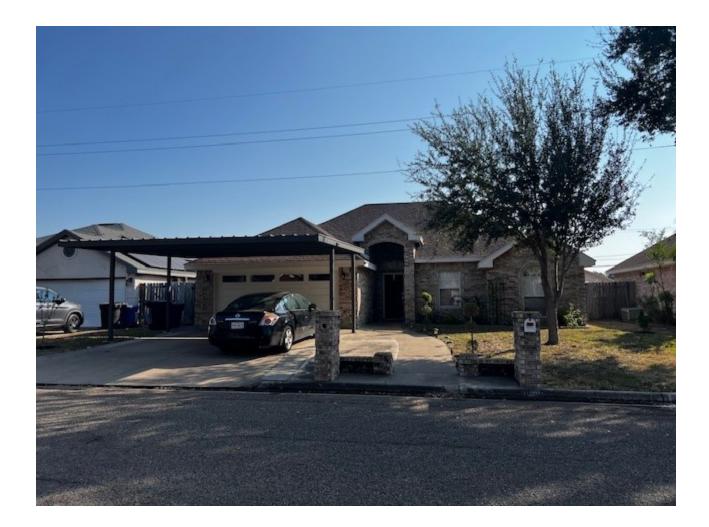

TO: Zoning Board of Adjustment & Appeals

FROM: Planning Staff

DATE: December 6, 2024

SUBJECT: REQUEST OF CHRISTOPHER SEBASTIAN FOR A SPECIAL EXCEPTION TO THE CITY OF MCALLEN ZONING ORDINANCE TO ALLOW AN ENCROACHMENT OF 20 FEET INTO THE 20 FOOT FRONT YARD SETBACK FOR AN EXISTING CARPORT MEASURING 20.2 FEET BY 23 FEET AT LOT 2, PONDEROSA PARK PHASE 1 SUBDIVISION, HIDALGO COUNTY, TEXAS; 3506 NORTH 29<sup>TH</sup> LANE. (ZBA2024-0050)

**REASON FOR APPEAL:** The applicant is requesting a special exception to allow an encroachment of 20 feet into the 20 foot front yard setback for an existing carport measuring 20.2 feet by 23 feet. The applicant was unaware that a building permit was never obtained by the previous owner at the time of purchasing the home in July 2023. The applicant would like the structure to remain because the existing carport provides shade and protection during inclement weather for their multiple vehicles.