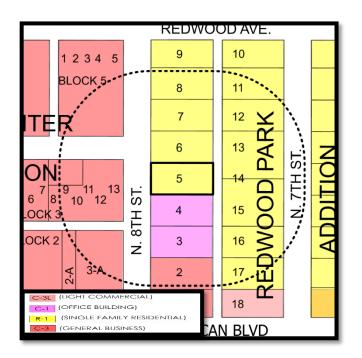

### 2. PUBLIC HEARINGS:

- a) Request of RSVP MCALLEN OWNER LLC for a special exception to the City of McAllen Zoning Ordinance to allow an encroachment of 19 feet into the 50-foot front yard setback for an existing carport at Lot 1, Premier Storage Subdivision, Hidalgo County, Texas; 301 East Trenton Road. (ZBA2024-0054)
- b) Request of Juan C. Ramos to allow the following special exception and variance to the City of McAllen Zoning Ordinance: 1) A special exception to allow an encroachment of 20 feet into the 25-foot front yard setback for a proposed metal carport measuring 20 feet by 20 feet, 2) A variance to allow an encroachment of 14.5 feet into the 25-foot front yard setback for a proposed metal porch measuring 14.5 feet by 43 feet at Lot 16, Block 13, Balboa Acres Subdivision, Hidalgo County, Texas; 2808 Helena Avenue. (ZBA2024-0052)
- c) Request of Francisco Pons Ballesteros for a Variance to the City of McAllen Zoning Ordinance to not provide a masonry screen eight feet in height and instead provide a six-foot cedar fence with columns for the proposed Georgetown Park Subdivision at 9.1 Acres out of Lot 1, Block 17, Steele & Pershing Subdivision and Lot 1, Block 9, A.J. McColl Subdivision, Hidalgo County, Texas; 1100 East El Rancho Road. (ZBA2024-0048) (TABLED: 12/04/2024)
- d) Request of Christopher Sebastian for a special exception to the City of McAllen Zoning Ordinance to allow an encroachment of 20 feet into the 20-foot front yard setback for an existing carport measuring 20.2 feet by 23 feet at Lot 2, Ponderosa Park Phase 1 Subdivision, Hidalgo County, Texas; 3506 North 29th Lane. (ZBA2024-0050)
- e) Request of Matthew Akin for a Special Exception to the City of McAllen Zoning Ordinance to allow an encroachment of 20 feet into the 20-foot front yard setback for an existing metal carport at Lot 118, Vine Terrace Unit No. 4 Subdivision, Hidalgo County, Texas; 2417 North 28th Street. (ZBA2024-0053)
- f) Request of Rafael Ayala for a special exception to the City of McAllen Zoning Ordinance to allow an encroachment of 20 feet into the 25-foot front yard setback for an existing carport at Lot 14, Schuster Acres Subdivision, Hidalgo County, Texas; 404 North 9th Street. (ZBA2024-0051)
- g) Request of Carlos Jimenez for a variance to the City of McAllen Zoning Ordinance to allow the following encroachments: 1) 2.4 feet into the 5-foot North side yard setback, for an existing garage, 2) 2.6 feet into the 5-foot North side yard setback for an existing covered patio, and 3) 2.6 feet into the 5-foot North side yard setback for an existing storage room, at Lot 5 Block 1, Redwood Park Addition Subdivision, Hidalgo County, Texas; 1616 North 8th Street. (ZBA2024-0049)