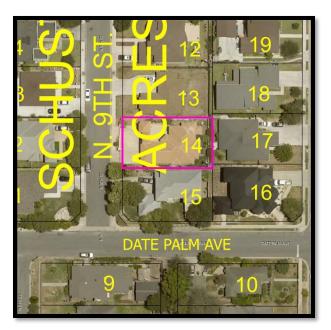

### 2. PUBLIC HEARINGS:

- a) Request of RSVP MCALLEN OWNER LLC for a special exception to the City of McAllen Zoning Ordinance to allow an encroachment of 19 feet into the 50-foot front yard setback for an existing carport at Lot 1, Premier Storage Subdivision, Hidalgo County, Texas; 301 East Trenton Road. (ZBA2024-0054)
- b) Request of Juan C. Ramos to allow the following special exception and variance to the City of McAllen Zoning Ordinance: 1) A special exception to allow an encroachment of 20 feet into the 25-foot front yard setback for a proposed metal carport measuring 20 feet by 20 feet, 2) A variance to allow an encroachment of 14.5 feet into the 25-foot front yard setback for a proposed metal porch measuring 14.5 feet by 43 feet at Lot 16, Block 13, Balboa Acres Subdivision, Hidalgo County, Texas; 2808 Helena Avenue. (ZBA2024-0052)
- c) Request of Francisco Pons Ballesteros for a Variance to the City of McAllen Zoning Ordinance to not provide a masonry screen eight feet in height and instead provide a six-foot cedar fence with columns for the proposed Georgetown Park Subdivision at 9.1 Acres out of Lot 1, Block 17, Steele & Pershing Subdivision and Lot 1, Block 9, A.J. McColl Subdivision, Hidalgo County, Texas; 1100 East El Rancho Road. (ZBA2024-0048) (TABLED: 12/04/2024)
- d) Request of Christopher Sebastian for a special exception to the City of McAllen Zoning Ordinance to allow an encroachment of 20 feet into the 20-foot front yard setback for an existing carport measuring 20.2 feet by 23 feet at Lot 2, Ponderosa Park Phase 1 Subdivision, Hidalgo County, Texas; 3506 North 29th Lane. (ZBA2024-0050)
- e) Request of Matthew Akin for a Special Exception to the City of McAllen Zoning Ordinance to allow an encroachment of 20 feet into the 20-foot front yard setback for an existing metal carport at Lot 118, Vine Terrace Unit No. 4 Subdivision, Hidalgo County, Texas; 2417 North 28th Street. (ZBA2024-0053)
- f) Request of Rafael Ayala for a special exception to the City of McAllen Zoning Ordinance to allow an encroachment of 20 feet into the 25-foot front yard setback for an existing carport at Lot 14, Schuster Acres Subdivision, Hidalgo County, Texas; 404 North 9th Street. (ZBA2024-0051)
- g) Request of Carlos Jimenez for a variance to the City of McAllen Zoning Ordinance to allow the following encroachments: 1) 2.4 feet into the 5-foot North side yard setback, for an existing garage, 2) 2.6 feet into the 5-foot North side yard setback for an existing covered patio, and 3) 2.6 feet into the 5-foot North side yard setback for an existing storage room, at Lot 5 Block 1, Redwood Park Addition Subdivision, Hidalgo County, Texas; 1616 North 8th Street. (ZBA2024-0049)