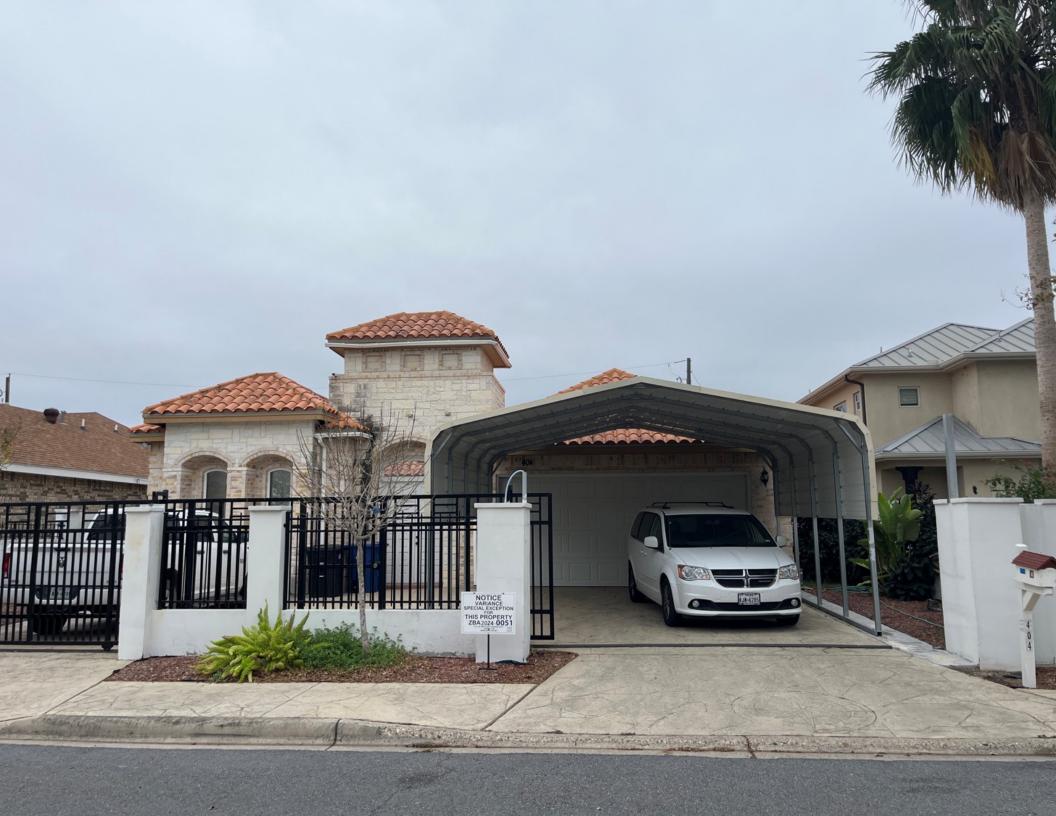

### 2. PUBLIC HEARINGS:

- a) Request of RSVP MCALLEN OWNER LLC for a special exception to the City of McAllen Zoning Ordinance to allow an encroachment of 19 feet into the 50-foot front yard setback for an existing carport at Lot 1, Premier Storage Subdivision, Hidalgo County, Texas; 301 East Trenton Road. (ZBA2024-0054)
- b) Request of Juan C. Ramos to allow the following special exception and variance to the City of McAllen Zoning Ordinance: 1) A special exception to allow an encroachment of 20 feet into the 25-foot front yard setback for a proposed metal carport measuring 20 feet by 20 feet, 2) A variance to allow an encroachment of 14.5 feet into the 25-foot front yard setback for a proposed metal porch measuring 14.5 feet by 43 feet at Lot 16, Block 13, Balboa Acres Subdivision, Hidalgo County, Texas; 2808 Helena Avenue. (ZBA2024-0052)
- c) Request of Francisco Pons Ballesteros for a Variance to the City of McAllen Zoning Ordinance to not provide a masonry screen eight feet in height and instead provide a six-foot cedar fence with columns for the proposed Georgetown Park Subdivision at 9.1 Acres out of Lot 1, Block 17, Steele & Pershing Subdivision and Lot 1, Block 9, A.J. McColl Subdivision, Hidalgo County, Texas; 1100 East El Rancho Road. (ZBA2024-0048) (TABLED: 12/04/2024)
- d) Request of Christopher Sebastian for a special exception to the City of McAllen Zoning Ordinance to allow an encroachment of 20 feet into the 20-foot front yard setback for an existing carport measuring 20.2 feet by 23 feet at Lot 2, Ponderosa Park Phase 1 Subdivision, Hidalgo County, Texas; 3506 North 29th Lane. (ZBA2024-0050)
- e) Request of Matthew Akin for a Special Exception to the City of McAllen Zoning Ordinance to allow an encroachment of 20 feet into the 20-foot front yard setback for an existing metal carport at Lot 118, Vine Terrace Unit No. 4 Subdivision, Hidalgo County, Texas; 2417 North 28th Street. (ZBA2024-0053)
- f) Request of Rafael Ayala for a special exception to the City of McAllen Zoning Ordinance to allow an encroachment of 20 feet into the 25-foot front yard setback for an existing carport at Lot 14, Schuster Acres Subdivision, Hidalgo County, Texas; 404 North 9th Street. (ZBA2024-0051)
- g) Request of Carlos Jimenez for a variance to the City of McAllen Zoning Ordinance to allow the following encroachments: 1) 2.4 feet into the 5-foot North side yard setback, for an existing garage, 2) 2.6 feet into the 5-foot North side yard setback for an existing covered patio, and 3) 2.6 feet into the 5-foot North side yard setback for an existing storage room, at Lot 5 Block 1, Redwood Park Addition Subdivision, Hidalgo County, Texas; 1616 North 8th Street. (ZBA2024-0049)