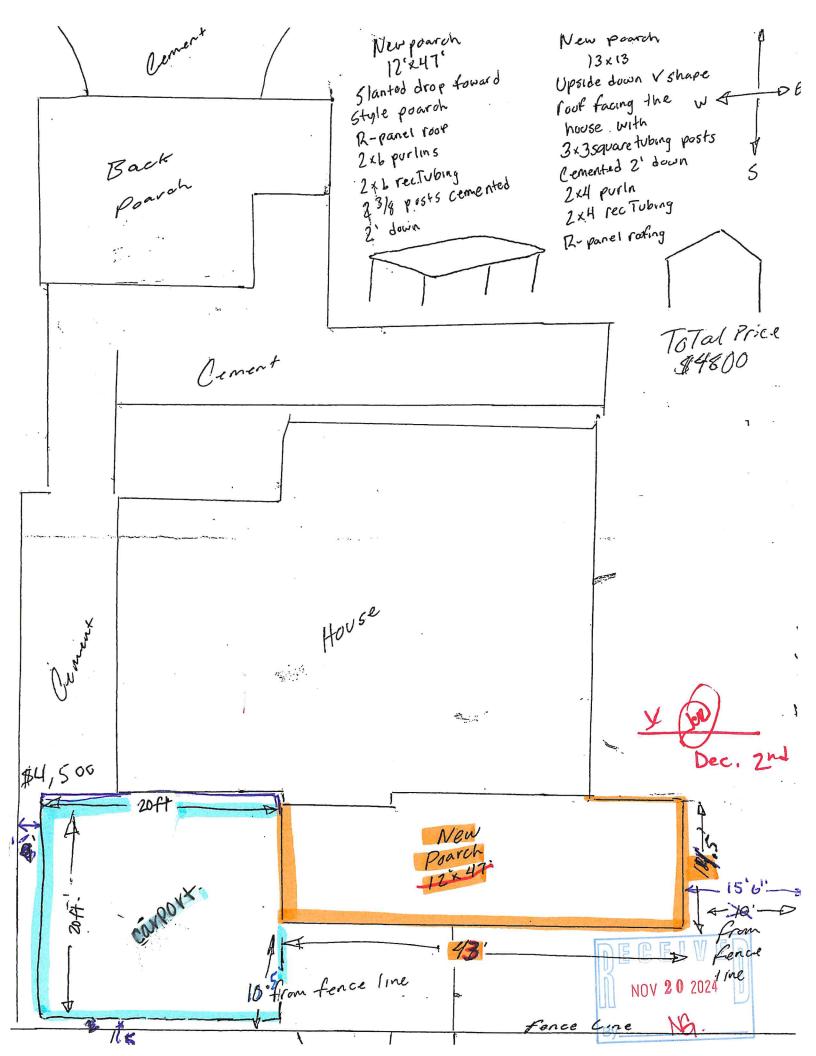

- **TO:** Zoning Board of Adjustment & Appeals
- FROM: Planning Staff
- DATE: December 9, 2024
- SUBJECT: REQUEST OF JUAN C. RAMOS TO ALLOW THE FOLLOWING SPECIAL EXCEPTION AND VARIANCE TO THE CITY OF MCALLEN ZONING ORDINANCE: 1) A SPECIAL EXCEPTION TO ALLOW AN ENCROACHMENT OF 20 FEET INTO THE 25-FOOT FRONT YARD SETBACK FOR A PROPOSED METAL CARPORT MEASURING 20 FEET BY 20 FEET, 2) A VARIANCE TO ALLOW AN ENCROACHMENT OF 14.5 FEET INTO THE 25-FOOT FRONT YARD SETBACK FOR A PROPOSED METAL PORCH MEASURING 14.5 FEET BY 43 FEET AT LOT 16, BLOCK 13, BALBOA ACRES SUBDIVISION, HIDALGO COUNTY, TEXAS; 2808 HELENA AVENUE. (ZBA2024-0052)

**REASON FOR APPEAL:** The applicant is requesting a special exception to allow an encroachment of 20 feet into the 25 foot front yard setback for a proposed metal carport and a variance to allow an encroachment of 14.5 feet into the 25 foot front yard setback for a proposed metal porch. Both carport and porch are to be used to ensure safe and accessible entry to his vehicle from adverse weather conditions.

**PROPERTY LOCATION AND VICINITY:** The subject property is located along the north side of Helena Avenue approximately 90 feet east of South 29<sup>th</sup> Street. The lot has 90.0 feet of frontage and 107.5 feet of depth for a total of 9,675 square feet. The property is zoned R-1 (Single-Family Residential) District. The adjacent zoning is R-1(Single-Family Residential) District in all directions.

**BACKGROUND AND HISTORY:** Balboa Acres Subdivision was recorded on December 27, 1962 and indicates a 25 foot front yard setback. An application for a building permit for a "ramp cover and driveway cover" was submitted on November 13, 2024. An application for a special exception and variance for the carport and porch over ramp was submitted on November 20, 2024

**ANALYSIS:** The applicant is requesting a special exception to allow an encroachment of 20 feet into the 25 foot front yard setback for a proposed metal carport measuring 20 feet x 20 feet. The carport will be used to provide protection for the applicant from severe weather conditions when accessing his vehicles. The applicant needs the protection due to physical limitations from medical conditions.

The applicant is requesting a variance to allow an encroachment of 14.5 feet into the 25 foot front yard setback for a proposed metal porch to cover an existing aluminum modular ramp. The ramp was installed to assist the applicant to safely and easily enter and exit his home. The applicant in the near future may need the use of a wheelchair due to mobility issues.

Following a site visit, staff observed other carports within the neighborhood and records indicate variances/ special exceptions for carports have been approved.

No utility easements will be impacted by the encroachment.

Staff had a nearby resident come in and are in favor of the special exception and variance request.

**RECOMMENDATION:** Staff recommends disapproval of the special exception request since there is access from a rear yard alley and an existing carport/bbq area. Staff recommends disapproval of the variance request since variances run with the land and remain as a condition for future owners and new constructions.