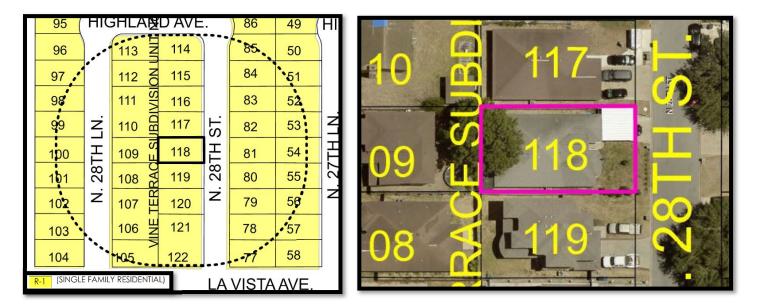

### 2. PUBLIC HEARINGS:

- a) Request of RSVP MCALLEN OWNER LLC for a special exception to the City of McAllen Zoning Ordinance to allow an encroachment of 19 feet into the 50-foot front yard setback for an existing carport at Lot 1, Premier Storage Subdivision, Hidalgo County, Texas; 301 East Trenton Road. (ZBA2024-0054)
- b) Request of Juan C. Ramos to allow the following special exception and variance to the City of McAllen Zoning Ordinance: 1) A special exception to allow an encroachment of 20 feet into the 25-foot front yard setback for a proposed metal carport measuring 20 feet by 20 feet, 2) A variance to allow an encroachment of 14.5 feet into the 25-foot front yard setback for a proposed metal porch measuring 14.5 feet by 43 feet at Lot 16, Block 13, Balboa Acres Subdivision, Hidalgo County, Texas; 2808 Helena Avenue. (ZBA2024-0052)
- c) Request of Francisco Pons Ballesteros for a Variance to the City of McAllen Zoning Ordinance to not provide a masonry screen eight feet in height and instead provide a six-foot cedar fence with columns for the proposed Georgetown Park Subdivision at 9.1 Acres out of Lot 1, Block 17, Steele & Pershing Subdivision and Lot 1, Block 9, A.J. McColl Subdivision, Hidalgo County, Texas; 1100 East El Rancho Road. (ZBA2024-0048) (TABLED: 12/04/2024)
- d) Request of Christopher Sebastian for a special exception to the City of McAllen Zoning Ordinance to allow an encroachment of 20 feet into the 20-foot front yard setback for an existing carport measuring 20.2 feet by 23 feet at Lot 2, Ponderosa Park Phase 1 Subdivision, Hidalgo County, Texas; 3506 North 29th Lane. (ZBA2024-0050)
- e) Request of Matthew Akin for a Special Exception to the City of McAllen Zoning Ordinance to allow an encroachment of 20 feet into the 20-foot front yard setback for an existing metal carport at Lot 118, Vine Terrace Unit No. 4 Subdivision, Hidalgo County, Texas; 2417 North 28th Street. (ZBA2024-0053)
- f) Request of Rafael Ayala for a special exception to the City of McAllen Zoning Ordinance to allow an encroachment of 20 feet into the 25-foot front yard setback for an existing carport at Lot 14, Schuster Acres Subdivision, Hidalgo County, Texas; 404 North 9th Street. (ZBA2024-0051)
- g) Request of Carlos Jimenez for a variance to the City of McAllen Zoning Ordinance to allow the following encroachments: 1) 2.4 feet into the 5-foot North side yard setback, for an existing garage, 2) 2.6 feet into the 5-foot North side yard setback for an existing covered patio, and 3) 2.6 feet into the 5-foot North side yard setback for an existing storage room, at Lot 5 Block 1, Redwood Park Addition Subdivision, Hidalgo County, Texas; 1616 North 8th Street. (ZBA2024-0049)

**PROPERTY LOCATION AND VICINITY:** The subject property is located along the north side of Helena Avenue approximately 90 feet east of South 29<sup>th</sup> Street. The lot has 90.0 feet of frontage and 107.5 feet of depth for a total of 9,675 square feet. The property is zoned R-1 (Single-Family Residential) District. The adjacent zoning is R-1(Single-Family Residential) District in all directions.

**BACKGROUND AND HISTORY:** Balboa Acres Subdivision was recorded on December 27, 1962 and indicates a 25 foot front yard setback. An application for a building permit for a "ramp cover and driveway cover" was submitted on November 13, 2024. An application for a special exception and variance for the carport and porch over ramp was submitted on November 20, 2024