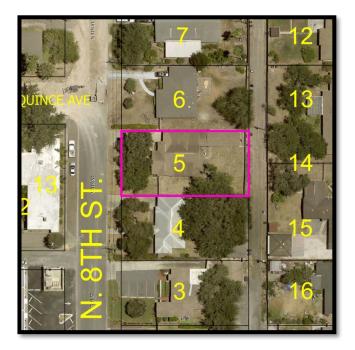

### 2. PUBLIC HEARINGS:

- a) Request of RSVP MCALLEN OWNER LLC for a special exception to the City of McAllen Zoning Ordinance to allow an encroachment of 19 feet into the 50-foot front yard setback for an existing carport at Lot 1, Premier Storage Subdivision, Hidalgo County, Texas; 301 East Trenton Road. (ZBA2024-0054)
- b) Request of Juan C. Ramos to allow the following special exception and variance to the City of McAllen Zoning Ordinance: 1) A special exception to allow an encroachment of 20 feet into the 25-foot front yard setback for a proposed metal carport measuring 20 feet by 20 feet, 2) A variance to allow an encroachment of 14.5 feet into the 25-foot front yard setback for a proposed metal porch measuring 14.5 feet by 43 feet at Lot 16, Block 13, Balboa Acres Subdivision, Hidalgo County, Texas; 2808 Helena Avenue. (ZBA2024-0052)
- c) Request of Francisco Pons Ballesteros for a Variance to the City of McAllen Zoning Ordinance to not provide a masonry screen eight feet in height and instead provide a six-foot cedar fence with columns for the proposed Georgetown Park Subdivision at 9.1 Acres out of Lot 1, Block 17, Steele & Pershing Subdivision and Lot 1, Block 9, A.J. McColl Subdivision, Hidalgo County, Texas; 1100 East El Rancho Road. (ZBA2024-0048) (TABLED: 12/04/2024)
- d) Request of Christopher Sebastian for a special exception to the City of McAllen Zoning Ordinance to allow an encroachment of 20 feet into the 20-foot front yard setback for an existing carport measuring 20.2 feet by 23 feet at Lot 2, Ponderosa Park Phase 1 Subdivision, Hidalgo County, Texas; 3506 North 29th Lane. (ZBA2024-0050)
- e) Request of Matthew Akin for a Special Exception to the City of McAllen Zoning Ordinance to allow an encroachment of 20 feet into the 20-foot front yard setback for an existing metal carport at Lot 118, Vine Terrace Unit No. 4 Subdivision, Hidalgo County, Texas; 2417 North 28th Street. (ZBA2024-0053)
- f) Request of Rafael Ayala for a special exception to the City of McAllen Zoning Ordinance to allow an encroachment of 20 feet into the 25-foot front yard setback for an existing carport at Lot 14, Schuster Acres Subdivision, Hidalgo County, Texas; 404 North 9th Street. (ZBA2024-0051)
- g) Request of Carlos Jimenez for a variance to the City of McAllen Zoning Ordinance to allow the following encroachments: 1) 2.4 feet into the 5-foot North side yard setback, for an existing garage, 2) 2.6 feet into the 5-foot North side yard setback for an existing covered patio, and 3) 2.6 feet into the 5-foot North side yard setback for an existing storage room, at Lot 5 Block 1, Redwood Park Addition Subdivision, Hidalgo County, Texas; 1616 North 8th Street. (ZBA2024-0049)