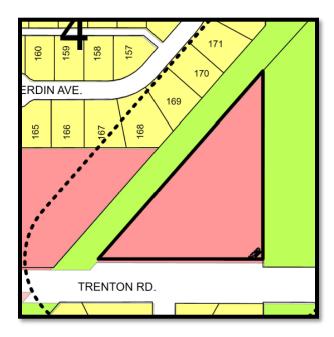

**PROPERTY LOCATION AND VICINITY:** The subject property is located along the North side of Trenton Road, approximately 820 feet East of North 2<sup>nd</sup> Street. The lot is triangular shaped and has 464.47 feet of frontage along Trenton Avenue with a lot size of 2.613 Acres. The property is zoned C-3 (general business) District. Adjacent zoning is R-1 (single-family residential) District to the north and south, C-3 District to the west and A-O (agricultural-open space) District to the east and west. The surrounding land uses are single-family residences, vacant land, Southern Union Pacific Railroad, and Drainage R.O.W by the City of McAllen.

**BACKGROUND AND HISTORY:** Premier Storage Subdivision was recorded on May 17, 2022. The front yard setback is 50 feet as per plat. An application for a building permit for construction of a three story building was submitted to the Building Permits and Inspections Department on December 20, 2022. An application for a Special Exception request by the previous property owner was submitted to the Planning Department on June 02, 2022. The Special Exception request was approved at the Zoning Board of Adjustment & Appeals at the meeting of July 7, 2022. The current property owner submitted an application for a Special Exception request on November 25, 2024.