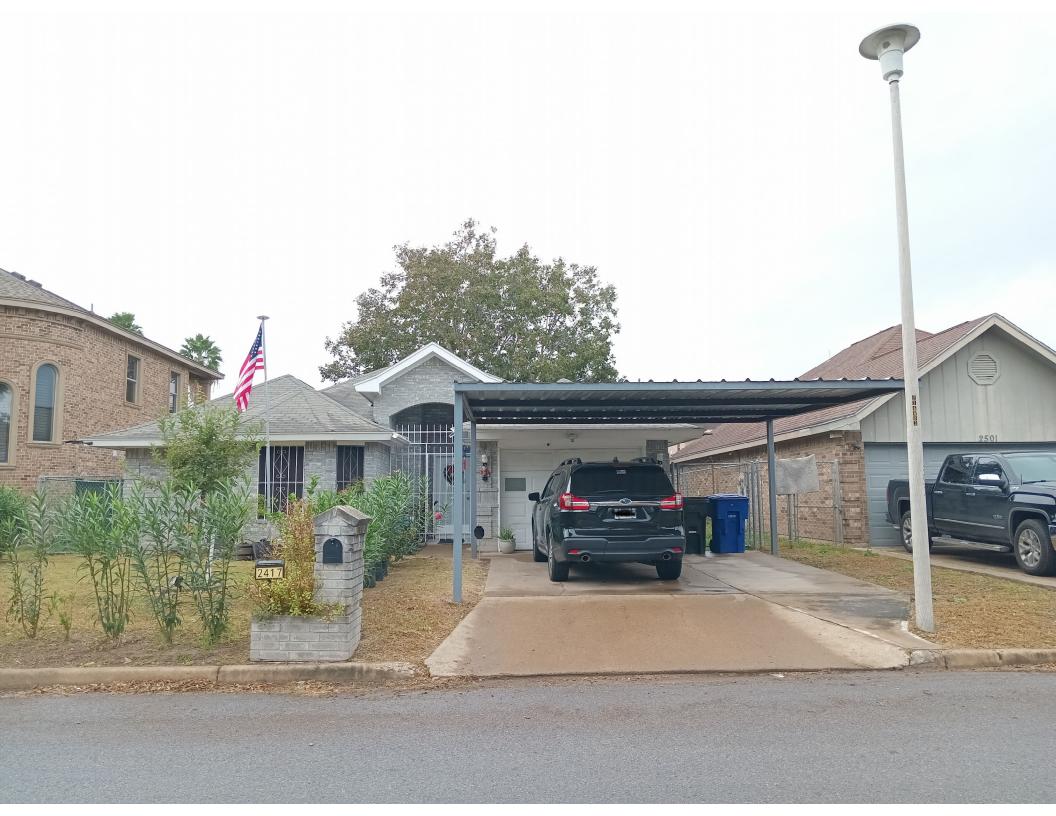

### 2. PUBLIC HEARINGS:

- a) Request of RSVP MCALLEN OWNER LLC for a special exception to the City of McAllen Zoning Ordinance to allow an encroachment of 19 feet into the 50-foot front yard setback for an existing carport at Lot 1, Premier Storage Subdivision, Hidalgo County, Texas; 301 East Trenton Road. (ZBA2024-0054)
- b) Request of Juan C. Ramos to allow the following special exception and variance to the City of McAllen Zoning Ordinance: 1) A special exception to allow an encroachment of 20 feet into the 25-foot front yard setback for a proposed metal carport measuring 20 feet by 20 feet, 2) A variance to allow an encroachment of 14.5 feet into the 25-foot front yard setback for a proposed metal porch measuring 14.5 feet by 43 feet at Lot 16, Block 13, Balboa Acres Subdivision, Hidalgo County, Texas; 2808 Helena Avenue. (ZBA2024-0052)
- c) Request of Francisco Pons Ballesteros for a Variance to the City of McAllen Zoning Ordinance to not provide a masonry screen eight feet in height and instead provide a six-foot cedar fence with columns for the proposed Georgetown Park Subdivision at 9.1 Acres out of Lot 1, Block 17, Steele & Pershing Subdivision and Lot 1, Block 9, A.J. McColl Subdivision, Hidalgo County, Texas; 1100 East El Rancho Road. (ZBA2024-0048) (TABLED: 12/04/2024)
- d) Request of Christopher Sebastian for a special exception to the City of McAllen Zoning Ordinance to allow an encroachment of 20 feet into the 20-foot front yard setback for an existing carport measuring 20.2 feet by 23 feet at Lot 2, Ponderosa Park Phase 1 Subdivision, Hidalgo County, Texas; 3506 North 29th Lane. (ZBA2024-0050)
- e) Request of Matthew Akin for a Special Exception to the City of McAllen Zoning Ordinance to allow an encroachment of 20 feet into the 20-foot front yard setback for an existing metal carport at Lot 118, Vine Terrace Unit No. 4 Subdivision, Hidalgo County, Texas; 2417 North 28th Street. (ZBA2024-0053)
- f) Request of Rafael Ayala for a special exception to the City of McAllen Zoning Ordinance to allow an encroachment of 20 feet into the 25-foot front yard setback for an existing carport at Lot 14, Schuster Acres Subdivision, Hidalgo County, Texas; 404 North 9th Street. (ZBA2024-0051)
- g) Request of Carlos Jimenez for a variance to the City of McAllen Zoning Ordinance to allow the following encroachments: 1) 2.4 feet into the 5-foot North side yard setback, for an existing garage, 2) 2.6 feet into the 5-foot North side yard setback for an existing covered patio, and 3) 2.6 feet into the 5-foot North side yard setback for an existing storage room, at Lot 5 Block 1, Redwood Park Addition Subdivision, Hidalgo County, Texas; 1616 North 8th Street. (ZBA2024-0049)