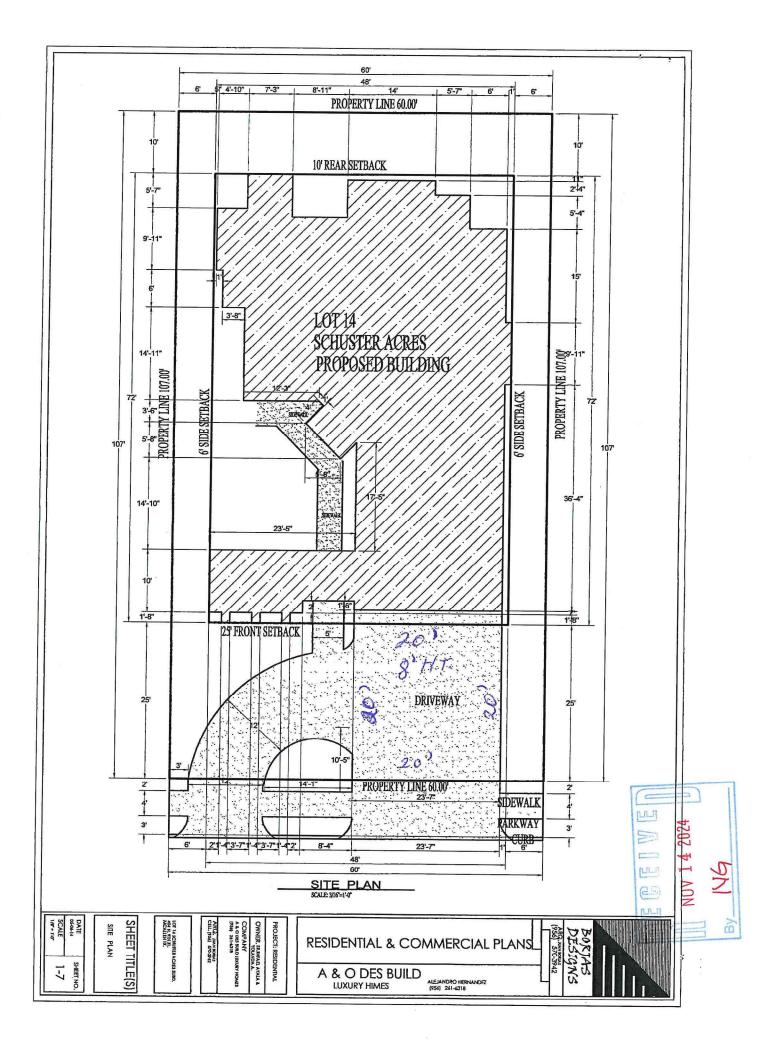

### 2. PUBLIC HEARINGS:

- a) Request of RSVP MCALLEN OWNER LLC for a special exception to the City of McAllen Zoning Ordinance to allow an encroachment of 19 feet into the 50-foot front yard setback for an existing carport at Lot 1, Premier Storage Subdivision, Hidalgo County, Texas; 301 East Trenton Road. (ZBA2024-0054)
- b) Request of Juan C. Ramos to allow the following special exception and variance to the City of McAllen Zoning Ordinance: 1) A special exception to allow an encroachment of 20 feet into the 25-foot front yard setback for a proposed metal carport measuring 20 feet by 20 feet, 2) A variance to allow an encroachment of 14.5 feet into the 25-foot front yard setback for a proposed metal porch measuring 14.5 feet by 43 feet at Lot 16, Block 13, Balboa Acres Subdivision, Hidalgo County, Texas; 2808 Helena Avenue. (ZBA2024-0052)
- c) Request of Francisco Pons Ballesteros for a Variance to the City of McAllen Zoning Ordinance to not provide a masonry screen eight feet in height and instead provide a six-foot cedar fence with columns for the proposed Georgetown Park Subdivision at 9.1 Acres out of Lot 1, Block 17, Steele & Pershing Subdivision and Lot 1, Block 9, A.J. McColl Subdivision, Hidalgo County, Texas; 1100 East El Rancho Road. (ZBA2024-0048) (TABLED: 12/04/2024)
- d) Request of Christopher Sebastian for a special exception to the City of McAllen Zoning Ordinance to allow an encroachment of 20 feet into the 20-foot front yard setback for an existing carport measuring 20.2 feet by 23 feet at Lot 2, Ponderosa Park Phase 1 Subdivision, Hidalgo County, Texas; 3506 North 29th Lane. (ZBA2024-0050)
- e) Request of Matthew Akin for a Special Exception to the City of McAllen Zoning Ordinance to allow an encroachment of 20 feet into the 20-foot front yard setback for an existing metal carport at Lot 118, Vine Terrace Unit No. 4 Subdivision, Hidalgo County, Texas; 2417 North 28th Street. (ZBA2024-0053)
- f) Request of Rafael Ayala for a special exception to the City of McAllen Zoning Ordinance to allow an encroachment of 20 feet into the 25-foot front yard setback for an existing carport at Lot 14, Schuster Acres Subdivision, Hidalgo County, Texas; 404 North 9th Street. (ZBA2024-0051)
- g) Request of Carlos Jimenez for a variance to the City of McAllen Zoning Ordinance to allow the following encroachments: 1) 2.4 feet into the 5-foot North side yard setback, for an existing garage, 2) 2.6 feet into the 5-foot North side yard setback for an existing covered patio, and 3) 2.6 feet into the 5-foot North side yard setback for an existing storage room, at Lot 5 Block 1, Redwood Park Addition Subdivision, Hidalgo County, Texas; 1616 North 8th Street. (ZBA2024-0049)