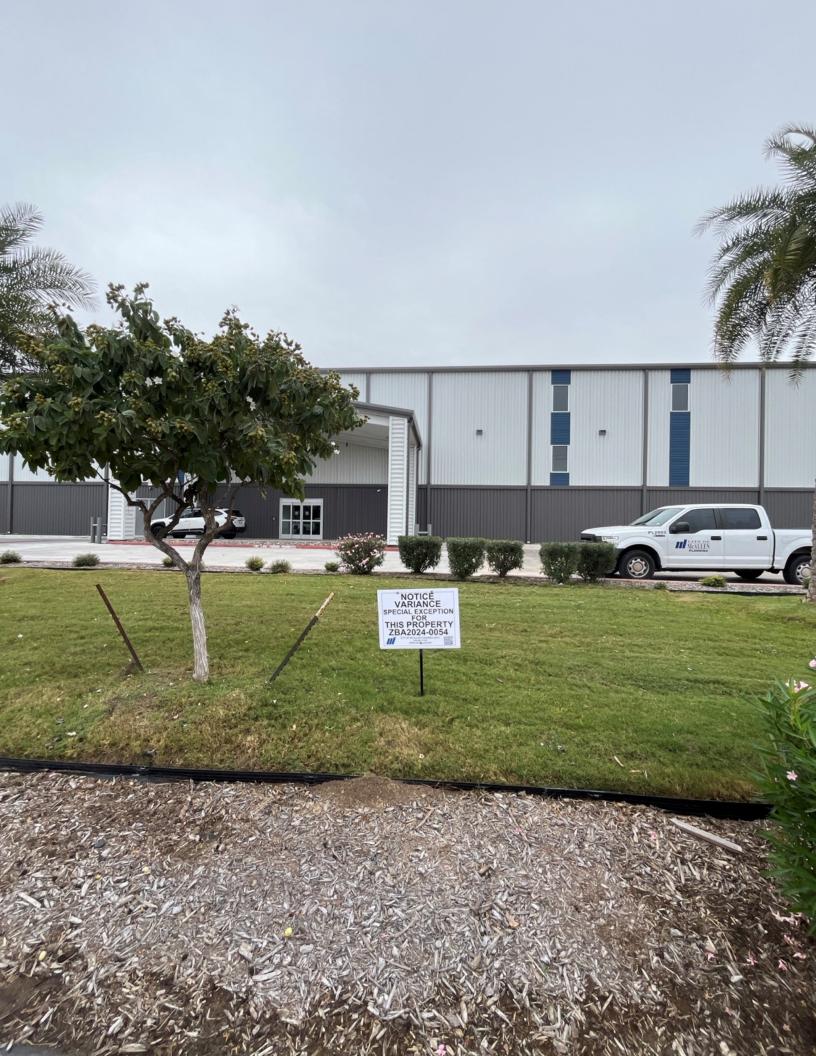

- TO: Zoning Board of Adjustment & Appeals
- FROM: Planning Staff
- DATE: December 2, 2024
- SUBJECT: REQUEST OF RSVP MCALLEN OWNER LLC FOR A SPECIAL EXCEPTION TO THE CITY OF MCALLEN ZONING ORDINANCE TO ALLOW AN ENCROACHMENT OF 19 FEET INTO THE 50 FOOT FRONT YARD SETBACK FOR AN EXISTING CARPORT AT LOT 1, PREMIER STORAGE SUBDIVISION, HIDALGO COUNTY, TEXAS; 301 EAST TRENTON ROAD. (ZBA2024-0054)

**REASON FOR APPEAL:** The applicant is requesting a special exception for an encroachment of 19 feet into the 50 feet front yard setback for a proposed metal (carport) measuring 21.51 feet by 44.24 feet. The new property owner for this lot is applying to obtain a new special exception for the existing carport on the property, which would be an amenity for the storage clients while they are unloading items from vehicles, especially during inclement weather.

**PROPERTY LOCATION AND VICINITY:** The subject property is located along the North side of Trenton Road, approximately 820 feet East of North 2<sup>nd</sup> Street. The lot is triangular shaped and has 464.47 feet of frontage along Trenton Avenue with a lot size of 2.613 Acres. The property is zoned C-3 (general business) District. Adjacent zoning is R-1 (single-family residential) District to the north and south, C-3 District to the west and A-O (agricultural-open space) District to the east and west. The surrounding land uses are single-family residences, vacant land, Southern Union Pacific Railroad, and Drainage R.O.W by the City of McAllen.