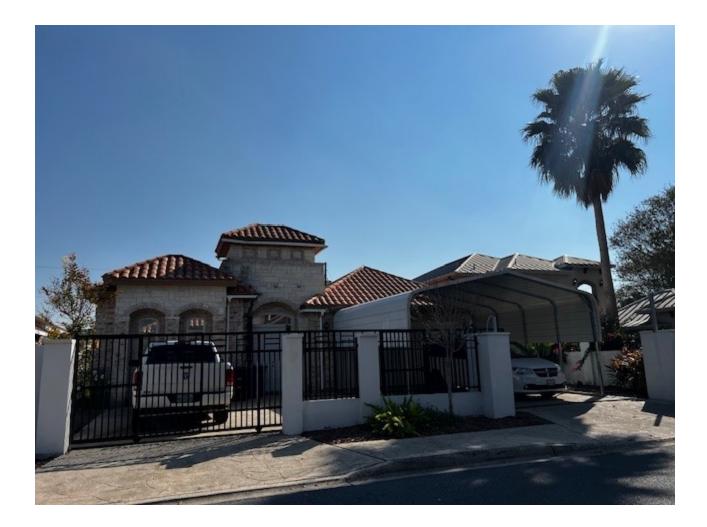

### 2. PUBLIC HEARINGS:

- a) Request of RSVP MCALLEN OWNER LLC for a special exception to the City of McAllen Zoning Ordinance to allow an encroachment of 19 feet into the 50-foot front yard setback for an existing carport at Lot 1, Premier Storage Subdivision, Hidalgo County, Texas; 301 East Trenton Road. (ZBA2024-0054)
- b) Request of Juan C. Ramos to allow the following special exception and variance to the City of McAllen Zoning Ordinance: 1) A special exception to allow an encroachment of 20 feet into the 25-foot front yard setback for a proposed metal carport measuring 20 feet by 20 feet, 2) A variance to allow an encroachment of 14.5 feet into the 25-foot front yard setback for a proposed metal porch measuring 14.5 feet by 43 feet at Lot 16, Block 13, Balboa Acres Subdivision, Hidalgo County, Texas; 2808 Helena Avenue. (ZBA2024-0052)
- c) Request of Francisco Pons Ballesteros for a Variance to the City of McAllen Zoning Ordinance to not provide a masonry screen eight feet in height and instead provide a six-foot cedar fence with columns for the proposed Georgetown Park Subdivision at 9.1 Acres out of Lot 1, Block 17, Steele & Pershing Subdivision and Lot 1, Block 9, A.J. McColl Subdivision, Hidalgo County, Texas; 1100 East El Rancho Road. (ZBA2024-0048) (TABLED: 12/04/2024)
- d) Request of Christopher Sebastian for a special exception to the City of McAllen Zoning Ordinance to allow an encroachment of 20 feet into the 20-foot front yard setback for an existing carport measuring 20.2 feet by 23 feet at Lot 2, Ponderosa Park Phase 1 Subdivision, Hidalgo County, Texas; 3506 North 29th Lane. (ZBA2024-0050)
- e) Request of Matthew Akin for a Special Exception to the City of McAllen Zoning Ordinance to allow an encroachment of 20 feet into the 20-foot front yard setback for an existing metal carport at Lot 118, Vine Terrace Unit No. 4 Subdivision, Hidalgo County, Texas; 2417 North 28th Street. (ZBA2024-0053)
- f) Request of Rafael Ayala for a special exception to the City of McAllen Zoning Ordinance to allow an encroachment of 20 feet into the 25-foot front yard setback for an existing carport at Lot 14, Schuster Acres Subdivision, Hidalgo County, Texas; 404 North 9th Street. (ZBA2024-0051)
- g) Request of Carlos Jimenez for a variance to the City of McAllen Zoning Ordinance to allow the following encroachments: 1) 2.4 feet into the 5-foot North side yard setback, for an existing garage, 2) 2.6 feet into the 5-foot North side yard setback for an existing covered patio, and 3) 2.6 feet into the 5-foot North side yard setback for an existing storage room, at Lot 5 Block 1, Redwood Park Addition Subdivision, Hidalgo County, Texas; 1616 North 8th Street. (ZBA2024-0049)