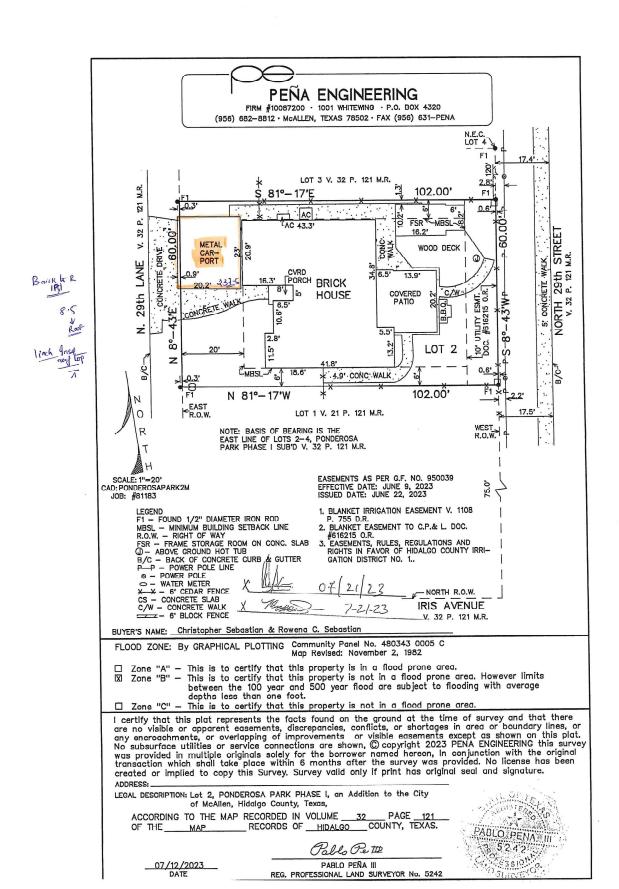

TO: Zoning Board of Adjustment & Appeals

FROM: Planning Staff

DATE: December 6, 2024

SUBJECT: REQUEST OF CHRISTOPHER SEBASTIAN FOR A SPECIAL EXCEPTION TO THE CITY OF MCALLEN ZONING ORDINANCE TO ALLOW AN ENCROACHMENT OF 20 FEET INTO THE 20 FOOT FRONT YARD SETBACK FOR AN EXISTING CARPORT MEASURING 20.2 FEET BY 23 FEET AT LOT 2, PONDEROSA PARK PHASE 1 SUBDIVISION, HIDALGO COUNTY, TEXAS; 3506 NORTH 29<sup>TH</sup> LANE. (ZBA2024-0050)

**REASON FOR APPEAL:** The applicant is requesting a special exception to allow an encroachment of 20 feet into the 20 foot front yard setback for an existing carport measuring 20.2 feet by 23 feet. The applicant was unaware that a building permit was never obtained by the previous owner at the time of purchasing the home in July 2023. The applicant would like the structure to remain because the existing carport provides shade and protection during inclement weather for their multiple vehicles.

**PROPERTY LOCATION AND VICINITY:** The subject property is located north of Iris Avenue between North 29<sup>th</sup> Lane and North 29<sup>th</sup> Street. The lot along North 29th Lane has 60 feet of frontage and a depth of 102 feet with a tract size of 6,120 square feet. The property is zoned R-1 (single family residential) District. Surrounding land uses are single-family residences in all directions.

**BACKGROUND AND HISTORY:** The subdivision plat for Ponderosa Park Phase I Subdivision was recorded on July 29, 1997. As per plat, the front yard setback shall be 20 feet. According to Hidalgo County Appraisal District records the residential home was built in 1998. A stop work order

was issued by Buildings and Inspections Department staff on November 11, 2024 for the construction of a carport without a building permit. An application for a building permit for a carport was submitted to the Building Permits & Inspections Department on November 12, 2024. An application for a special exception request was submitted to the Planning Department on November 13, 2024 for the existing metal carport.