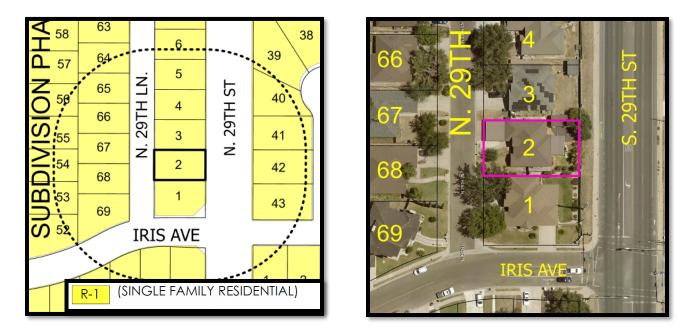

TO: Zoning Board of Adjustment & Appeals

FROM: Planning Staff

DATE: December 6, 2024

SUBJECT: REQUEST OF CHRISTOPHER SEBASTIAN FOR A SPECIAL EXCEPTION TO THE CITY OF MCALLEN ZONING ORDINANCE TO ALLOW AN ENCROACHMENT OF 20 FEET INTO THE 20 FOOT FRONT YARD SETBACK FOR AN EXISTING CARPORT MEASURING 20.2 FEET BY 23 FEET AT LOT 2, PONDEROSA PARK PHASE 1 SUBDIVISION, HIDALGO COUNTY, TEXAS; 3506 NORTH 29<sup>TH</sup> LANE. (ZBA2024-0050)

**PROPERTY LOCATION AND VICINITY:** The subject property is located north of Iris Avenue between North 29<sup>th</sup> Lane and North 29<sup>th</sup> Street. The lot along North 29th Lane has 60 feet of frontage and a depth of 102 feet with a tract size of 6,120 square feet. The property is zoned R-1 (single family residential) District. Surrounding land uses are single-family residences in all directions.

**BACKGROUND AND HISTORY:** The subdivision plat for Ponderosa Park Phase I Subdivision was recorded on July 29, 1997. As per plat, the front yard setback shall be 20 feet. According to Hidalgo County Appraisal District records the residential home was built in 1998. A stop work order