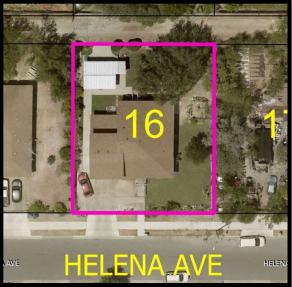

**PROPERTY LOCATION AND VICINITY:** The subject property is located along the north side of Helena Avenue approximately 90 feet east of South 29<sup>th</sup> Street. The lot has 90.0 feet of frontage and 107.5 feet of depth for a total of 9,675 square feet. The property is zoned R-1 (Single-Family Residential) District. The adjacent zoning is R-1(Single-Family Residential) District in all directions.

**BACKGROUND AND HISTORY:** Balboa Acres Subdivision was recorded on December 27, 1962 and indicates a 25 foot front yard setback. An application for a building permit for a "ramp cover and driveway cover" was submitted on November 13, 2024. An application for a special exception and variance for the carport and porch over ramp was submitted on November 20, 2024