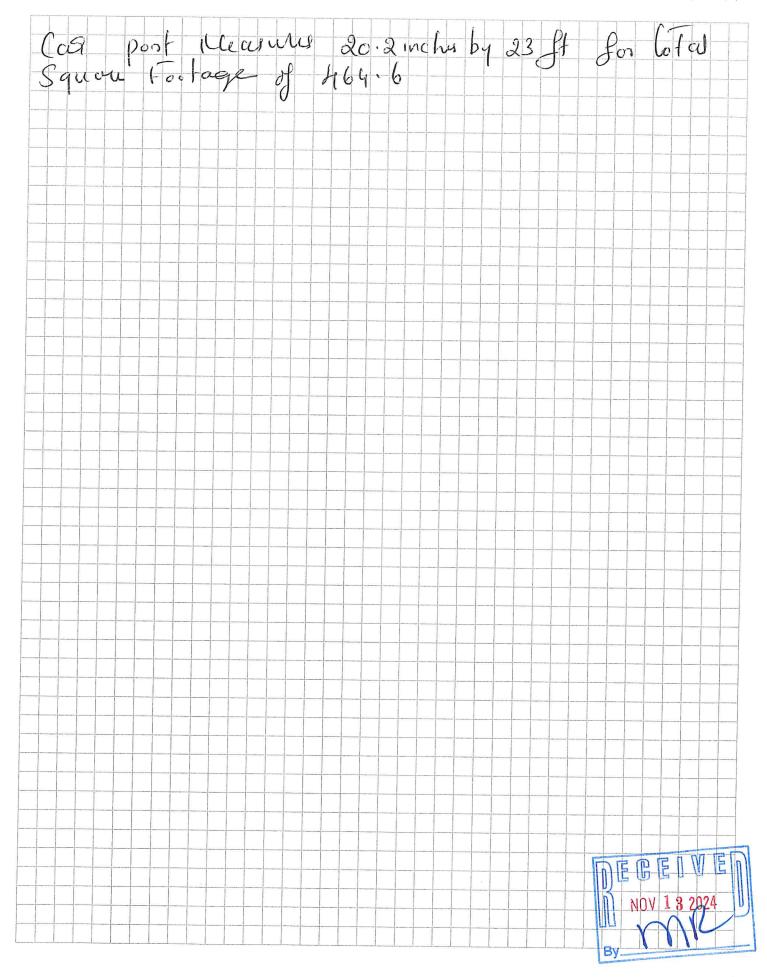

TO: Zoning Board of Adjustment & Appeals

FROM: Planning Staff

DATE: December 6, 2024

SUBJECT: REQUEST OF CHRISTOPHER SEBASTIAN FOR A SPECIAL EXCEPTION TO THE CITY OF MCALLEN ZONING ORDINANCE TO ALLOW AN ENCROACHMENT OF 20 FEET INTO THE 20 FOOT FRONT YARD SETBACK FOR AN EXISTING CARPORT MEASURING 20.2 FEET BY 23 FEET AT LOT 2, PONDEROSA PARK PHASE 1 SUBDIVISION, HIDALGO COUNTY, TEXAS; 3506 NORTH 29<sup>TH</sup> LANE. (ZBA2024-0050)

**REASON FOR APPEAL:** The applicant is requesting a special exception to allow an encroachment of 20 feet into the 20 foot front yard setback for an existing carport measuring 20.2 feet by 23 feet. The applicant was unaware that a building permit was never obtained by the previous owner at the time of purchasing the home in July 2023. The applicant would like the structure to remain because the existing carport provides shade and protection during inclement weather for their multiple vehicles.