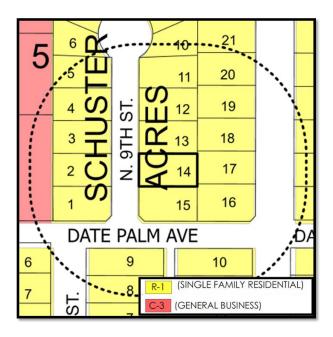

### 2. PUBLIC HEARINGS:

- a) Request of RSVP MCALLEN OWNER LLC for a special exception to the City of McAllen Zoning Ordinance to allow an encroachment of 19 feet into the 50-foot front yard setback for an existing carport at Lot 1, Premier Storage Subdivision, Hidalgo County, Texas; 301 East Trenton Road. (ZBA2024-0054)
- b) Request of Juan C. Ramos to allow the following special exception and variance to the City of McAllen Zoning Ordinance: 1) A special exception to allow an encroachment of 20 feet into the 25-foot front yard setback for a proposed metal carport measuring 20 feet by 20 feet, 2) A variance to allow an encroachment of 14.5 feet into the 25-foot front yard setback for a proposed metal porch measuring 14.5 feet by 43 feet at Lot 16, Block 13, Balboa Acres Subdivision, Hidalgo County, Texas; 2808 Helena Avenue. (ZBA2024-0052)
- c) Request of Francisco Pons Ballesteros for a Variance to the City of McAllen Zoning Ordinance to not provide a masonry screen eight feet in height and instead provide a six-foot cedar fence with columns for the proposed Georgetown Park Subdivision at 9.1 Acres out of Lot 1, Block 17, Steele & Pershing Subdivision and Lot 1, Block 9, A.J. McColl Subdivision, Hidalgo County, Texas; 1100 East El Rancho Road. (ZBA2024-0048) (TABLED: 12/04/2024)
- d) Request of Christopher Sebastian for a special exception to the City of McAllen Zoning Ordinance to allow an encroachment of 20 feet into the 20-foot front yard setback for an existing carport measuring 20.2 feet by 23 feet at Lot 2, Ponderosa Park Phase 1 Subdivision, Hidalgo County, Texas; 3506 North 29th Lane. (ZBA2024-0050)
- e) Request of Matthew Akin for a Special Exception to the City of McAllen Zoning Ordinance to allow an encroachment of 20 feet into the 20-foot front yard setback for an existing metal carport at Lot 118, Vine Terrace Unit No. 4 Subdivision, Hidalgo County, Texas; 2417 North 28th Street. (ZBA2024-0053)
- f) Request of Rafael Ayala for a special exception to the City of McAllen Zoning Ordinance to allow an encroachment of 20 feet into the 25-foot front yard setback for an existing carport at Lot 14, Schuster Acres Subdivision, Hidalgo County, Texas; 404 North 9th Street. (ZBA2024-0051)
- g) Request of Carlos Jimenez for a variance to the City of McAllen Zoning Ordinance to allow the following encroachments: 1) 2.4 feet into the 5-foot North side yard setback, for an existing garage, 2) 2.6 feet into the 5-foot North side yard setback for an existing covered patio, and 3) 2.6 feet into the 5-foot North side yard setback for an existing storage room, at Lot 5 Block 1, Redwood Park Addition Subdivision, Hidalgo County, Texas; 1616 North 8th Street. (ZBA2024-0049)