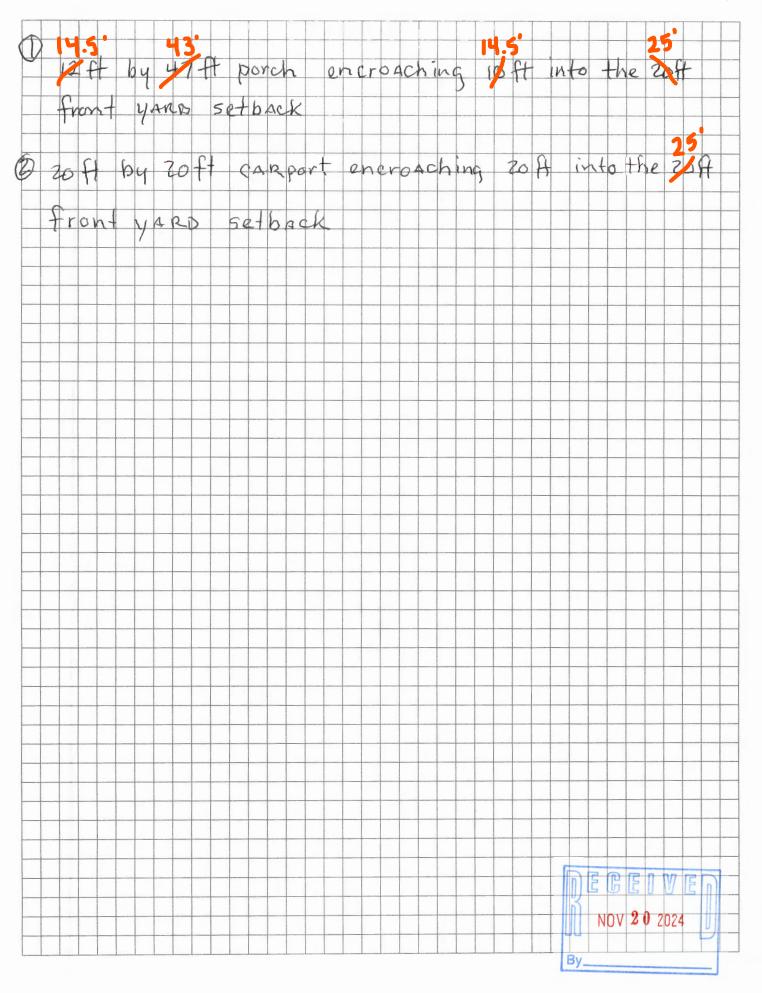

- **TO:** Zoning Board of Adjustment & Appeals
- FROM: Planning Staff
- DATE: December 9, 2024
- SUBJECT: REQUEST OF JUAN C. RAMOS TO ALLOW THE FOLLOWING SPECIAL EXCEPTION AND VARIANCE TO THE CITY OF MCALLEN ZONING ORDINANCE: 1) A SPECIAL EXCEPTION TO ALLOW AN ENCROACHMENT OF 20 FEET INTO THE 25-FOOT FRONT YARD SETBACK FOR A PROPOSED METAL CARPORT MEASURING 20 FEET BY 20 FEET, 2) A VARIANCE TO ALLOW AN ENCROACHMENT OF 14.5 FEET INTO THE 25-FOOT FRONT YARD SETBACK FOR A PROPOSED METAL PORCH MEASURING 14.5 FEET BY 43 FEET AT LOT 16, BLOCK 13, BALBOA ACRES SUBDIVISION, HIDALGO COUNTY, TEXAS; 2808 HELENA AVENUE. (ZBA2024-0052)

**REASON FOR APPEAL:** The applicant is requesting a special exception to allow an encroachment of 20 feet into the 25 foot front yard setback for a proposed metal carport and a variance to allow an encroachment of 14.5 feet into the 25 foot front yard setback for a proposed metal porch. Both carport and porch are to be used to ensure safe and accessible entry to his vehicle from adverse weather conditions.

**ANALYSIS:** The applicant is requesting a special exception to allow an encroachment of 20 feet into the 25 foot front yard setback for a proposed metal carport measuring 20 feet x 20 feet. The carport will be used to provide protection for the applicant from severe weather conditions when accessing his vehicles. The applicant needs the protection due to physical limitations from medical conditions.

The applicant is requesting a variance to allow an encroachment of 14.5 feet into the 25 foot front yard setback for a proposed metal porch to cover an existing aluminum modular ramp. The ramp was installed to assist the applicant to safely and easily enter and exit his home. The applicant in the near future may need the use of a wheelchair due to mobility issues.