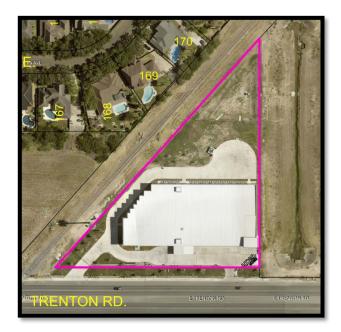

**REASON FOR APPEAL:** The applicant is requesting a special exception for an encroachment of 19 feet into the 50 feet front yard setback for a proposed metal (carport) measuring 21.51 feet by 44.24 feet. The new property owner for this lot is applying to obtain a new special exception for the existing carport on the property, which would be an amenity for the storage clients while they are unloading items from vehicles, especially during inclement weather.

**ANALYSIS:** The request is for a special exception to allow an encroachment of 19 feet into the 50 feet front yard setback for a proposed metal (carport) measuring 21.51 feet by 44.24 feet. The applicant is applying for a special exception request to obtain new ownership for the existing carport on the property to provide a protection and convenient amenity while their clients from the storage facility load/unload items from their vehicles. No modifications have been made to the existing carport on site since a special exception was last approved.