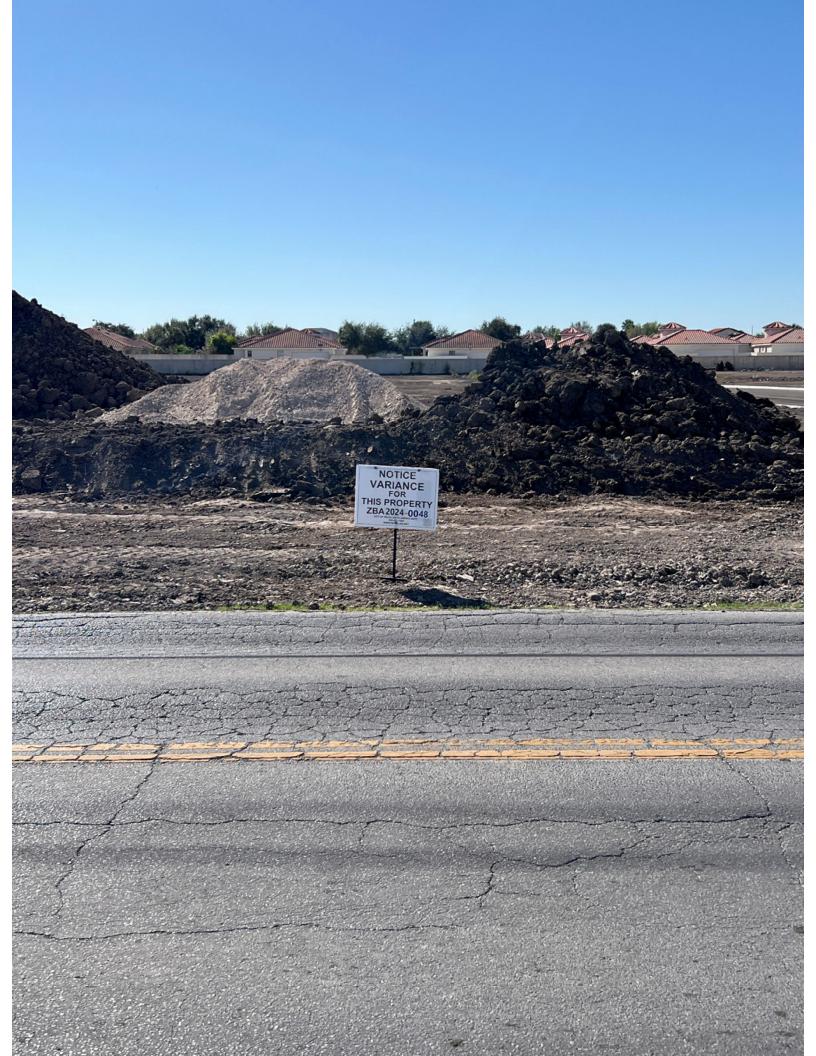

- **TO:** Zoning Board of Adjustment & Appeals
- FROM: Planning Staff
- DATE: November 26, 2024
- SUBJECT: REQUEST OF FRANCISCO PONS BALLESTEROS FOR A VARIANCE TO THE CITY OF MCALLEN ZONING ORDINANCE TO NOT PROVIDE A MASONRY SCREEN EIGHT FEET IN HEIGHT AND INSTEAD PROVIDE A SIX-FOOT CEDAR FENCE WITH COLUMNS FOR THE PROPOSED GEORGETOWN PARK SUBDIVISION AT 9.1 ACRES OUT OF LOT 1, BLOCK 17, STEELE & PERSHING SUBDIVISION AND LOT 1, BLOCK 9, A.J. MCCOLL SUBDIVISION, HIDALGO COUNTY, TEXAS; 1100 EAST EL RANCHO ROAD. (ZBA2024-0048)

### **RECOMMENDATION:**

Staff recommends disapproval of the variance request since compliance with the ordinance would not create an unnecessary hardship.

At the meeting of December 4, 2024 the applicant requested the item to be tabled until the following meeting due to being ill.