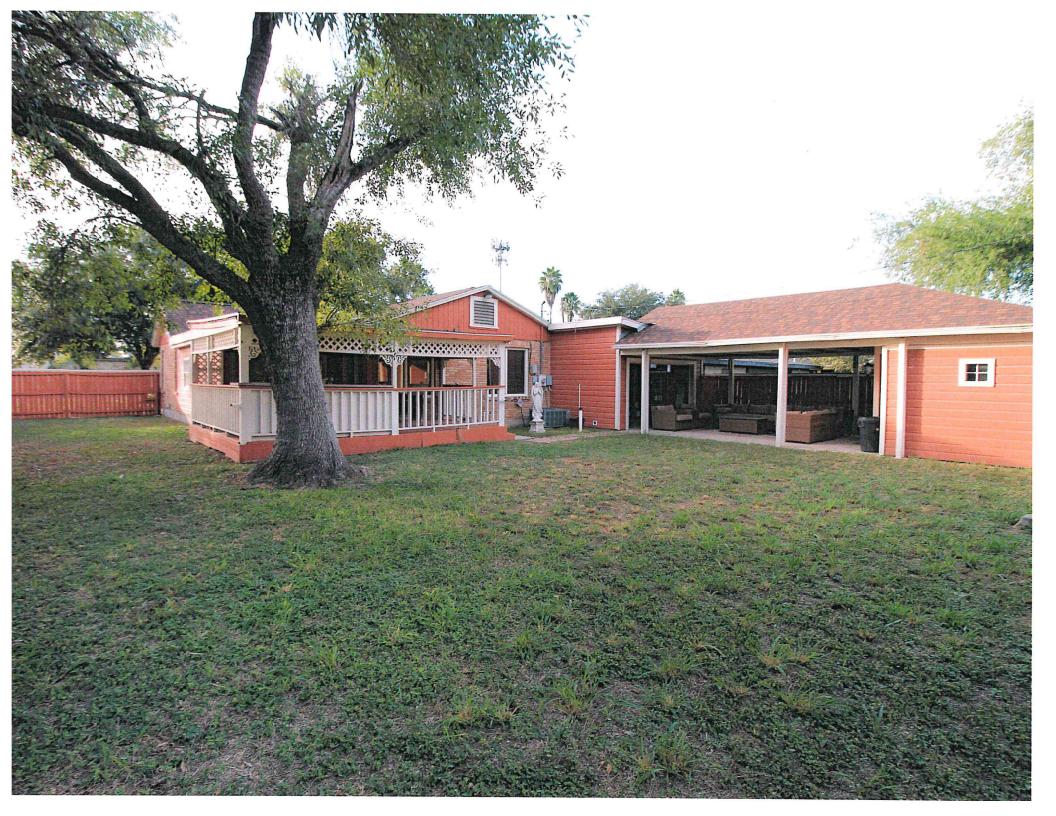

### 2. PUBLIC HEARINGS:

- a) Request of RSVP MCALLEN OWNER LLC for a special exception to the City of McAllen Zoning Ordinance to allow an encroachment of 19 feet into the 50-foot front yard setback for an existing carport at Lot 1, Premier Storage Subdivision, Hidalgo County, Texas; 301 East Trenton Road. (ZBA2024-0054)
- b) Request of Juan C. Ramos to allow the following special exception and variance to the City of McAllen Zoning Ordinance: 1) A special exception to allow an encroachment of 20 feet into the 25-foot front yard setback for a proposed metal carport measuring 20 feet by 20 feet, 2) A variance to allow an encroachment of 14.5 feet into the 25-foot front yard setback for a proposed metal porch measuring 14.5 feet by 43 feet at Lot 16, Block 13, Balboa Acres Subdivision, Hidalgo County, Texas; 2808 Helena Avenue. (ZBA2024-0052)
- c) Request of Francisco Pons Ballesteros for a Variance to the City of McAllen Zoning Ordinance to not provide a masonry screen eight feet in height and instead provide a six-foot cedar fence with columns for the proposed Georgetown Park Subdivision at 9.1 Acres out of Lot 1, Block 17, Steele & Pershing Subdivision and Lot 1, Block 9, A.J. McColl Subdivision, Hidalgo County, Texas; 1100 East El Rancho Road. (ZBA2024-0048) (TABLED: 12/04/2024)
- d) Request of Christopher Sebastian for a special exception to the City of McAllen Zoning Ordinance to allow an encroachment of 20 feet into the 20-foot front yard setback for an existing carport measuring 20.2 feet by 23 feet at Lot 2, Ponderosa Park Phase 1 Subdivision, Hidalgo County, Texas; 3506 North 29th Lane. (ZBA2024-0050)
- e) Request of Matthew Akin for a Special Exception to the City of McAllen Zoning Ordinance to allow an encroachment of 20 feet into the 20-foot front yard setback for an existing metal carport at Lot 118, Vine Terrace Unit No. 4 Subdivision, Hidalgo County, Texas; 2417 North 28th Street. (ZBA2024-0053)
- f) Request of Rafael Ayala for a special exception to the City of McAllen Zoning Ordinance to allow an encroachment of 20 feet into the 25-foot front yard setback for an existing carport at Lot 14, Schuster Acres Subdivision, Hidalgo County, Texas; 404 North 9th Street. (ZBA2024-0051)
- g) Request of Carlos Jimenez for a variance to the City of McAllen Zoning Ordinance to allow the following encroachments: 1) 2.4 feet into the 5-foot North side yard setback, for an existing garage, 2) 2.6 feet into the 5-foot North side yard setback for an existing covered patio, and 3) 2.6 feet into the 5-foot North side yard setback for an existing storage room, at Lot 5 Block 1, Redwood Park Addition Subdivision, Hidalgo County, Texas; 1616 North 8th Street. (ZBA2024-0049)