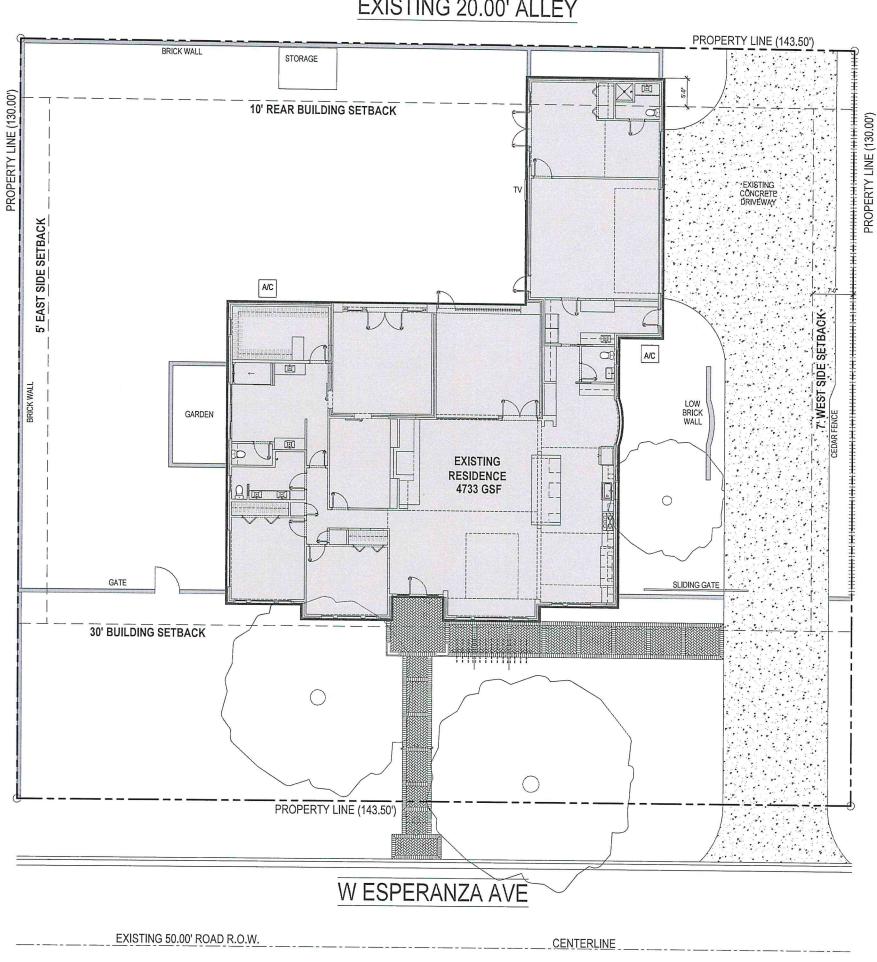

# Memo

**TO:** Zoning Board of Adjustment & Appeals

FROM: Planning Staff

- DATE: February 5, 2025
- SUBJECT: REQUEST OF ORANGE MADE ARCHITECTURE ON BEHALF OF CHRISTOPHER JAMES LARSON FOR A VARIANCE TO THE CITY OF MCALLEN ZONING ORDINANCE TO ALLOW AN ENCROACHMENT OF 5 FEET INTO THE 10 FOOT REAR YARD SETBACK FOR A PROPOSED 2 CAR GARAGE AT LOT 3, BLOCK 3, SECOND AMENDED MAP OF BONITA HEIGHTS SUBDIVISION, HIDALGO COUNTY, TEXAS; 1613 W. ESPERANZA AVENUE. (ZBA2025-0001)

**REASON FOR APPEAL:** The applicant is requesting to encroach 5 feet into the 10 foot rear yard setback for a proposed 2 car garage. The applicant states that the request if approved, will allow for more functionality and practicality to be achieved as part of the proposed remodeling and construction.

**PROPERTY LOCATION AND VICINITY:** The subject property is located along the south side of Esperanza Avenue, 143.6 feet west of North 16<sup>th</sup> Street. The subject property is zoned R-1 (single family residential) District.

**BACKGROUND AND HISTORY:** The Second Amended Map of Bonita Heights Subdivision was recorded on October 13, 1958. As per the Zoning Ordinance the rear yard setback is 10 feet. At the

Zoning Board of Adustments and Appeals meeting of June 18, 2018 the Board unanimously voted to approve a variance request for an encroachment of 5 feet into the 30 foot front yard setback for a proposed porch canopy measuring 5 feet by 28 feet for the subject property, An application for a variance request to the rear yard seback was submitted on January 21, 2025.

**ANALYSIS:** The applicant is requesting to encroach 5 feet into the 10 foot rear yard setback for a proposed 2 car garage. According to the Hidalgo County Appraisal District records the home was constructed with a garage in 1985. The scope of work involves enclosing the existing garage and converting it into a bedroom and family room area. A new 2 car garage is proposed to be constructed as shown on the submitted site plan. Th proposed garage construction involves a 5 foot encroachment into the rear yard setback in order to align the new construction with the existing home. The garage relocation is necessary since the existing foundation is prone to flooding issues. The existing garage foundation will be elevated to resolve flooding issues and make suitable for living area use. The garage relocation involves a 5 foot encroachment into the 10 foot rear yard setback that will allow for alignment with the exiting structure, allow more maneuvering space for vehicles using the driveway, and allow for more wall space to install windown for the proposed family room. There will be no driveway access from the alley.

The submitted site plan shows an existing bedroom that appears to be enchroachingnot the 10 foot rear yard setback. A review of Planning Department records did not reveal variances for this structure.