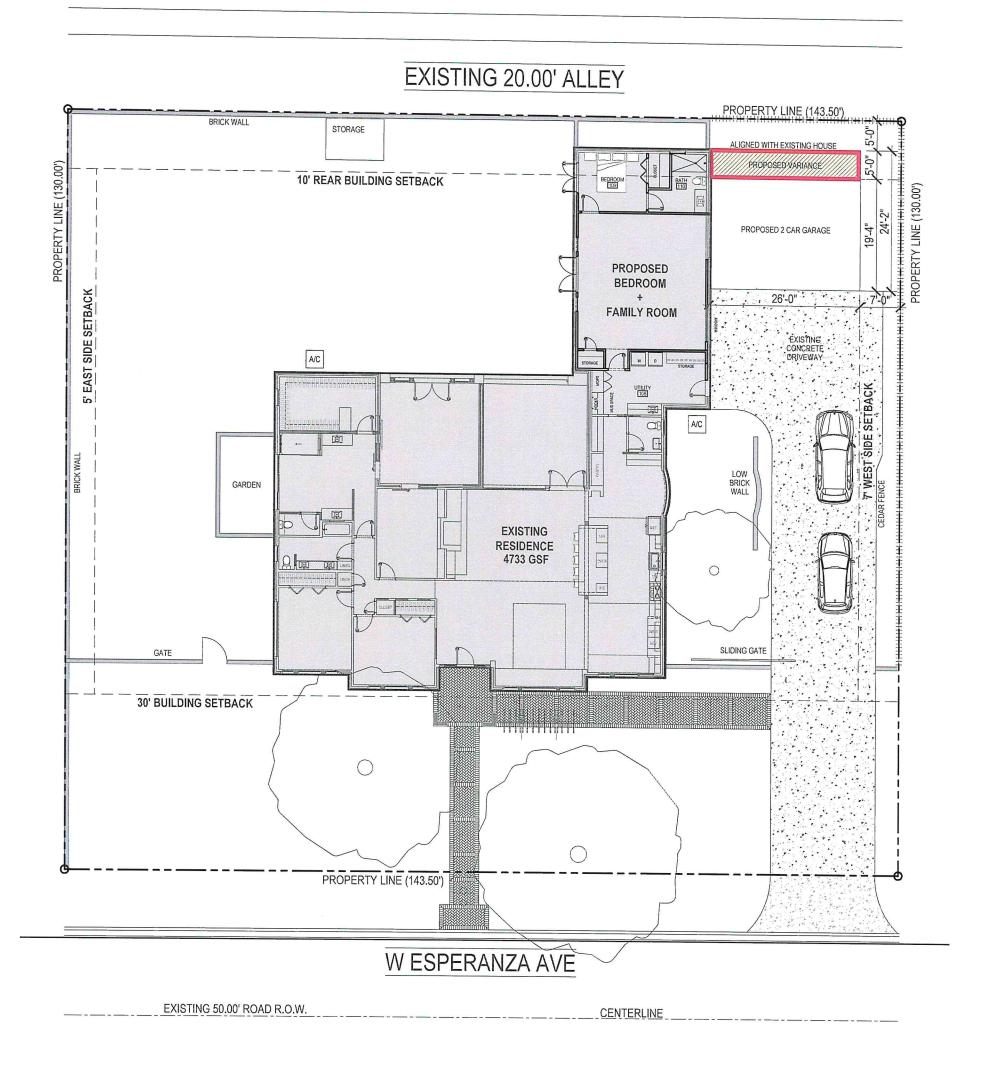

# Memo

**TO:** Zoning Board of Adjustment & Appeals

FROM: Planning Staff

- DATE: February 5, 2025
- SUBJECT: REQUEST OF ORANGE MADE ARCHITECTURE ON BEHALF OF CHRISTOPHER JAMES LARSON FOR A VARIANCE TO THE CITY OF MCALLEN ZONING ORDINANCE TO ALLOW AN ENCROACHMENT OF 5 FEET INTO THE 10 FOOT REAR YARD SETBACK FOR A PROPOSED 2 CAR GARAGE AT LOT 3, BLOCK 3, SECOND AMENDED MAP OF BONITA HEIGHTS SUBDIVISION, HIDALGO COUNTY, TEXAS; 1613 W. ESPERANZA AVENUE. (ZBA2025-0001)

**REASON FOR APPEAL:** The applicant is requesting to encroach 5 feet into the 10 foot rear yard setback for a proposed 2 car garage. The applicant states that the request if approved, will allow for more functionality and practicality to be achieved as part of the proposed remodeling and construction.

**BACKGROUND AND HISTORY:** The Second Amended Map of Bonita Heights Subdivision was recorded on October 13, 1958. As per the Zoning Ordinance the rear yard setback is 10 feet. At the

Zoning Board of Adustments and Appeals meeting of June 18, 2018 the Board unanimously voted to approve a variance request for an encroachment of 5 feet into the 30 foot front yard setback for a proposed porch canopy measuring 5 feet by 28 feet for the subject property, An application for a variance request to the rear yard seback was submitted on January 21, 2025.

**ANALYSIS:** The applicant is requesting to encroach 5 feet into the 10 foot rear yard setback for a proposed 2 car garage. According to the Hidalgo County Appraisal District records the home was constructed with a garage in 1985. The scope of work involves enclosing the existing garage and converting it into a bedroom and family room area. A new 2 car garage is proposed to be constructed as shown on the submitted site plan. Th proposed garage construction involves a 5 foot encroachment into the rear yard setback in order to align the new construction with the existing home. The garage relocation is necessary since the existing foundation is prone to flooding issues. The existing garage foundation will be elevated to resolve flooding issues and make suitable for living area use. The garage relocation involves a 5 foot encroachment into the 10 foot rear yard setback that will allow for alignment with the exiting structure, allow more maneuvering space for vehicles using the driveway, and allow for more wall space to install windown for the proposed family room. There will be no driveway access from the alley.

The submitted site plan shows an existing bedroom that appears to be enchroachingnot the 10 foot rear yard setback. A review of Planning Department records did not reveal variances for this structure.