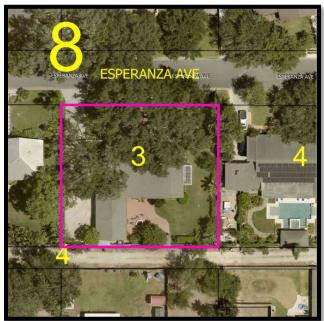

# Memo

**TO:** Zoning Board of Adjustment & Appeals

FROM: Planning Staff

- DATE: February 5, 2025
- SUBJECT: REQUEST OF ORANGE MADE ARCHITECTURE ON BEHALF OF CHRISTOPHER JAMES LARSON FOR A VARIANCE TO THE CITY OF MCALLEN ZONING ORDINANCE TO ALLOW AN ENCROACHMENT OF 5 FEET INTO THE 10 FOOT REAR YARD SETBACK FOR A PROPOSED 2 CAR GARAGE AT LOT 3, BLOCK 3, SECOND AMENDED MAP OF BONITA HEIGHTS SUBDIVISION, HIDALGO COUNTY, TEXAS; 1613 W. ESPERANZA AVENUE. (ZBA2025-0001)

**PROPERTY LOCATION AND VICINITY:** The subject property is located along the south side of Esperanza Avenue, 143.6 feet west of North 16<sup>th</sup> Street. The subject property is zoned R-1 (single family residential) District.

**BACKGROUND AND HISTORY:** The Second Amended Map of Bonita Heights Subdivision was recorded on October 13, 1958. As per the Zoning Ordinance the rear yard setback is 10 feet. At the

Zoning Board of Adustments and Appeals meeting of June 18, 2018 the Board unanimously voted to approve a variance request for an encroachment of 5 feet into the 30 foot front yard setback for a proposed porch canopy measuring 5 feet by 28 feet for the subject property, An application for a variance request to the rear yard seback was submitted on January 21, 2025.

**ANALYSIS:** The applicant is requesting to encroach 5 feet into the 10 foot rear yard setback for a proposed 2 car garage. According to the Hidalgo County Appraisal District records the home was constructed with a garage in 1985. The scope of work involves enclosing the existing garage and converting it into a bedroom and family room area. A new 2 car garage is proposed to be constructed as shown on the submitted site plan. Th proposed garage construction involves a 5 foot encroachment into the rear yard setback in order to align the new construction with the existing home. The garage relocation is necessary since the existing foundation is prone to flooding issues. The existing garage foundation will be elevated to resolve flooding issues and make suitable for living area use. The garage relocation involves a 5 foot encroachment into the 10 foot rear yard setback that will allow for alignment with the exiting structure, allow more maneuvering space for vehicles using the driveway, and allow for more wall space to install windown for the proposed family room. There will be no driveway access from the alley.