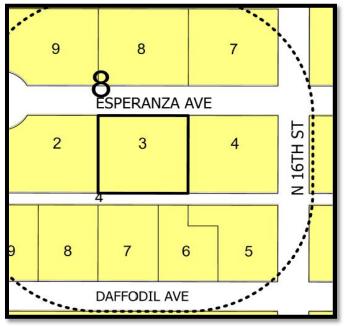

# Memo

**TO:** Zoning Board of Adjustment & Appeals

FROM: Planning Staff

- DATE: February 5, 2025
- SUBJECT: REQUEST OF ORANGE MADE ARCHITECTURE ON BEHALF OF CHRISTOPHER JAMES LARSON FOR A VARIANCE TO THE CITY OF MCALLEN ZONING ORDINANCE TO ALLOW AN ENCROACHMENT OF 5 FEET INTO THE 10 FOOT REAR YARD SETBACK FOR A PROPOSED 2 CAR GARAGE AT LOT 3, BLOCK 3, SECOND AMENDED MAP OF BONITA HEIGHTS SUBDIVISION, HIDALGO COUNTY, TEXAS; 1613 W. ESPERANZA AVENUE. (ZBA2025-0001)

**PROPERTY LOCATION AND VICINITY:** The subject property is located along the south side of Esperanza Avenue, 143.6 feet west of North 16<sup>th</sup> Street. The subject property is zoned R-1 (single family residential) District.

**BACKGROUND AND HISTORY:** The Second Amended Map of Bonita Heights Subdivision was recorded on October 13, 1958. As per the Zoning Ordinance the rear yard setback is 10 feet. At the

Zoning Board of Adustments and Appeals meeting of June 18, 2018 the Board unanimously voted to approve a variance request for an encroachment of 5 feet into the 30 foot front yard setback for a proposed porch canopy measuring 5 feet by 28 feet for the subject property, An application for a variance request to the rear yard seback was submitted on January 21, 2025.