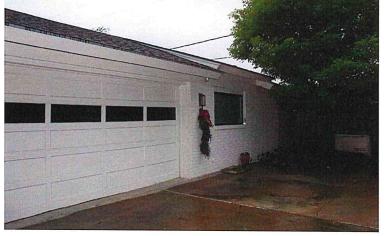

# Memo

**TO:** Zoning Board of Adjustment & Appeals

FROM: Planning Staff

- DATE: February 5, 2025
- SUBJECT: REQUEST OF ORANGE MADE ARCHITECTURE ON BEHALF OF CHRISTOPHER JAMES LARSON FOR A VARIANCE TO THE CITY OF MCALLEN ZONING ORDINANCE TO ALLOW AN ENCROACHMENT OF 5 FEET INTO THE 10 FOOT REAR YARD SETBACK FOR A PROPOSED 2 CAR GARAGE AT LOT 3, BLOCK 3, SECOND AMENDED MAP OF BONITA HEIGHTS SUBDIVISION, HIDALGO COUNTY, TEXAS; 1613 W. ESPERANZA AVENUE. (ZBA2025-0001)

**REASON FOR APPEAL:** The applicant is requesting to encroach 5 feet into the 10 foot rear yard setback for a proposed 2 car garage. The applicant states that the request if approved, will allow for more functionality and practicality to be achieved as part of the proposed remodeling and construction.

**ANALYSIS:** The applicant is requesting to encroach 5 feet into the 10 foot rear yard setback for a proposed 2 car garage. According to the Hidalgo County Appraisal District records the home was constructed with a garage in 1985. The scope of work involves enclosing the existing garage and converting it into a bedroom and family room area. A new 2 car garage is proposed to be constructed as shown on the submitted site plan. Th proposed garage construction involves a 5 foot encroachment into the rear yard setback in order to align the new construction with the existing home. The garage relocation is necessary since the existing foundation is prone to flooding issues. The existing garage foundation will be elevated to resolve flooding issues and make suitable for living area use. The garage relocation involves a 5 foot encroachment into the 10 foot rear yard setback that will allow for alignment with the exiting structure, allow more maneuvering space for vehicles using the driveway, and allow for more wall space to install windown for the proposed family room. There will be no driveway access from the alley.