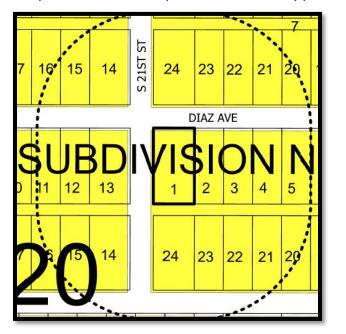

**PROPERTY LOCATION AND VICINITY:** The subject property is located at the intersection of South 21<sup>st</sup> Street and Diaz Avenue. The subject property is zoned R-1 (single family residential) District.

**BACKGROUND AND HISTORY:** Colonia Hermosa No. 2 Subdivision was recorded on July 8<sup>th</sup>, 1948. An application for a building permit for a proposed carport was submitted on January 20, 2025 and an application for a special exception request was submitted on January 24, 2025.