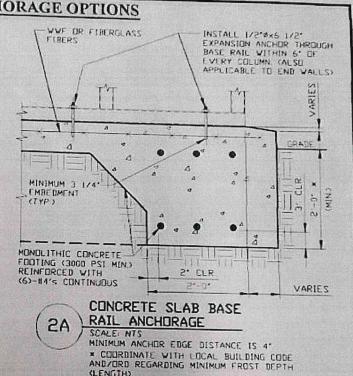

# **HNE BUILDINGS & CARPORTS**

dougnmuts

MINIMUM ANCHOR EDGE DISTANCE IS 4". \* CHIRDINATE WITH LOCAL BUILDING CODE AND/ORD REGARDING MINIMUM FROST DEPTH (LENGTH).

# GENERAL NOTES

TI

NOTE: CONCRETE MUNDLITHIC SLAB DESIGN BASED ON MINIMUM SUIL BEARING CAPACITY OF 1.500 PSF.

#### CONCRETE

CONCRETE SHALL HAVE A MINIMUM SPECIFIED COMPRESSIVE

# COVER OVER REINFORCING STEEL

FOR FOUNDATIONS, MINIMUM CONCRETE COVER DVER REINFORCING BARS SHALL BE PER ACT 318

3' IN FOUNDATIONS WHERE THE CONCRETE IS CAST AGAINST AND PERMANENTLY IN CONTACT WITH THE EARTH OR EXPOSED TO THE EARTH OR VEATHER, AND 1 1/2' ELSEWHERE

### REINFORCING STEEL

THE TURNDOWN REINFORCING STEEL SHALL BE ASTM AGIS GRADE 60. THE SLAB REINFORCEMENT SHALL BE WELDED WIRE FABRIC MEETING ASTM A185 OR FIBERGLASS FIBER REINFORCEMENT

#### REINFORCEMENT MAY BE BENT IN THE SHOP OR THE FIELD PROVIDED

- REINFORCEMENT IS BENT COLD. THE DIAMETER OF THE BEND, MEASURED ON THE INSIDE OF THE BAR, IS NOT LESS THAN SIX-BAR DIAMETERS REINFORCEMENT PARTIALLY EMBEDDED IN CONCRETE SHALL NOT
- BE FIFID BENT

#### HELIX ANCHOR NOTES

- I FOR VERY DENSE AND/OR CEMENTED SANDS, CDARSE GRAVEL AND COBBLES, CALICHE, PRELOADED SILTS AND CLAYS, USE MINIMUM (2) 4" HELICES WITH MINIMUM 30" EMBEDMENT OR SINGLE 6" HELIX WITH MINIMUM 50" EMBEDMENT
- 2 FOR CORAL USE MINIMUM (2) 4" HELICES WITH MINIMUM 30" EMBEDMENT OR SINGLE 6" HELIX WITH MINIMUM 50" EMBEDMENT
- 3 FOR MEDIUM DENSE COARSE SANDS, SANDY GRAVELS, VERY STIFF SILTS, AND CLAYS USE MINIMUM (2) 4" HELICES WITH MINIMUM 30 INCH ENBEDMENT DR SINGLE 6" HELIX VITH MINIMUM 50" EMBEDMENT
- FOR LODGE TO MEDIUM DENSE SANDS, FIRM TO STIFF CLAYS AND SILTS ALLUVIAL FILL, USE MINIMUM (2) 6" HELICES WITH MINIMUM 50° EMBEDMENT
- 5 FOR VERY LOSE TO MEDIUM DENSE SANDS, FIRM TO STIFFER CLAYS AND SILTS, ALLUVIAL FILL, USE MINIMUM (2) B" HELICES WITH MINIMUM 60" EMBEDMENT