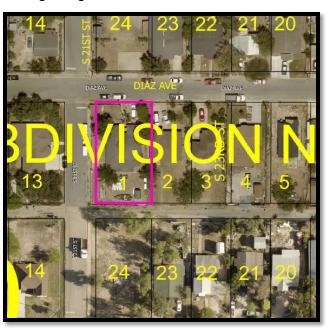

**PROPERTY LOCATION AND VICINITY:** The subject property is located at the intersection of South 21<sup>st</sup> Street and Diaz Avenue. The subject property is zoned R-1 (single family residential) District.

**BACKGROUND AND HISTORY:** Colonia Hermosa No. 2 Subdivision was recorded on July 8<sup>th</sup>, 1948. An application for a building permit for a proposed carport was submitted on January 20, 2025 and an application for a special exception request was submitted on January 24, 2025.