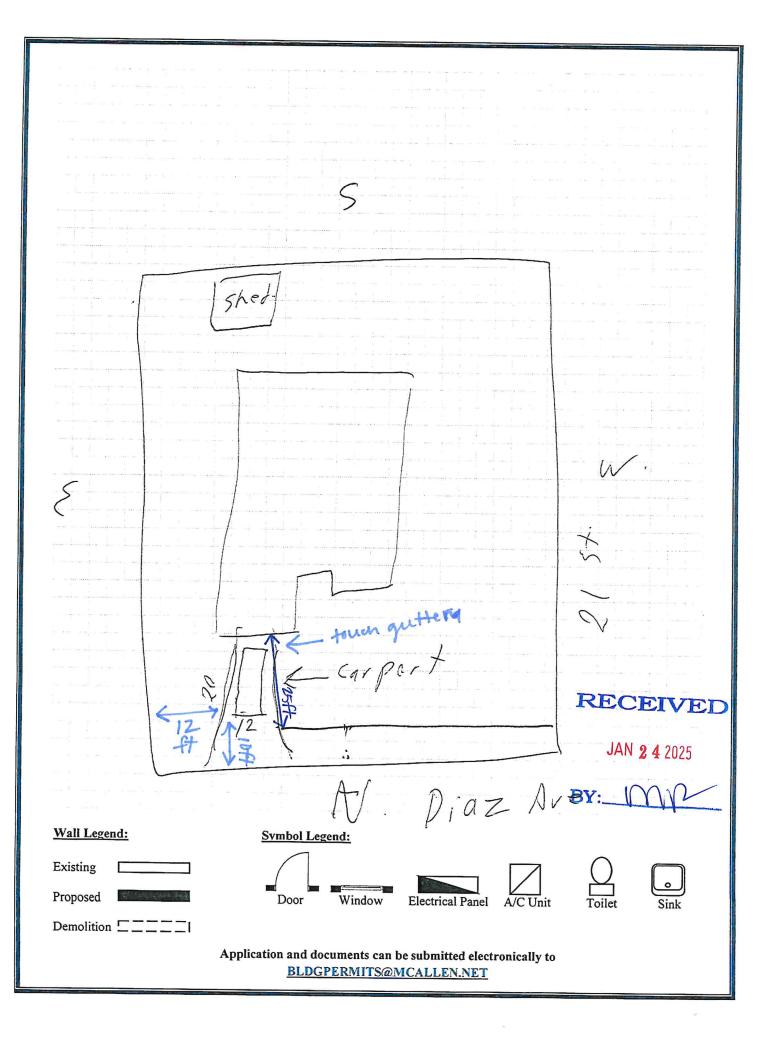

# Memo

**TO:** Zoning Board of Adjustment & Appeals

FROM: Planning Staff

- DATE: February 5, 2025
- SUBJECT: REQUEST OF GERARDO MARTINEZ CALVILLO ON BEHALF OF JUAN FLORES FOR A SPECIAL EXCEPTION TO THE CITY OF MCALLEN ZONING ORDINANCE TO ALLOW AN ENCROACHMENT OF 20 FEET INTO THE 20 FOOT FRONT YARD SETBACK FOR A PROPOSED METAL CARPORT MEASURING 20 FEET BY 12 FEET AT LOT 1, BLOCK 8, COLONIA HERMOSA SUBDIVISION, UNIT NO. 2, HIDALGO COUNTY, TEXAS; 2045 DIAZ AVENUE. (ZBA2025-0002)

**REASON FOR APPEAL:** The applicant is requesting to encroach 20 feet into the 20 foot front yard setback for a proposed carport that will be used to protect his vehicles from inclement weather and will provide the same protection to the applicant while getting in and out of his car.

**ANALYSIS:** The applicant is requesting to encroach 20 feet into the 20 foot front yard setback for a proposed carport that will be used to protect his vehicles and family from inclement weather conditions. The home currently has a one car garage. The applicant stated that he has multiple vehicles and the one car garage that is currently there is not enough space.

In the past there have been other variances and special exceptions granted in Colonia Hermosa No. 2 Subdivision for encroachments into the front yard setback for carports.

Meausurements are provided without the benefit of a survey.