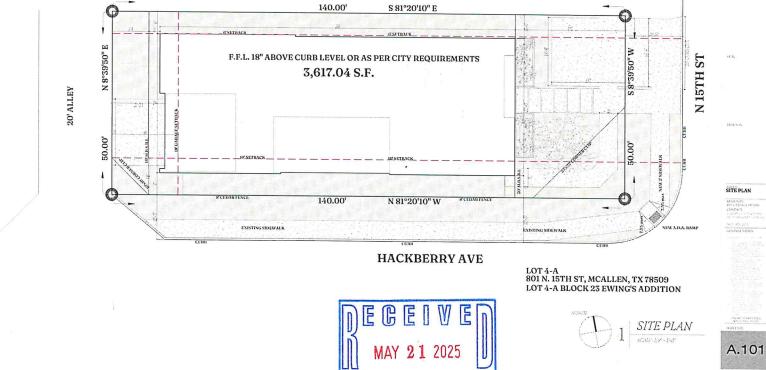

ANALYSIS: The applicant is requesting to encroach 4 feet into the 10 foot corner side yard setback,

and 6 feet into the 18 foot rear yard setback for a proposed single-family home. The recorded plat doesn not show any utility easements that run along the either sides of the property. The recorded plat requires 10 foot rear yard setback except for garage which required 18 feet. Section 138-356 of the Zoning Ordinance calls for a corner side yard setback to be 10 feet except when a garage or enclosed carport are proposed, then the setback becomes 18 feet from the street or alley

# LOT 4-A 801 N. 15TH ST, MCALLEN, TX 78509 LOT 4-A BLOCK 23 EWING'S ADDITION

# NORTH SITE PLAN SCALE: 1/8" = 1'-0"

| ( SQUA       | IRE FEET |         |
|--------------|----------|---------|
| LIVING AREA  | 2,587    | SQ. FT. |
| GARAGE AREA  | 411.53   | SQ. FT. |
| TERRACE AREA | 481.53   | SQ. FT. |
| PORCH AREA   | 51.00    | SQ. FT. |
| TOTAL SQ.FT. | 3,530.86 | SQ.FT.  |

CLIENT: BLANCA GARZA DATE: 03/26/2025

PROJECT NO.:

2025-67.01

PROJECT:

BLANCA GARZA RESIDENCE

MCALLEN TX 78509

801 N.15TH ST,

Address: LOT 4-A