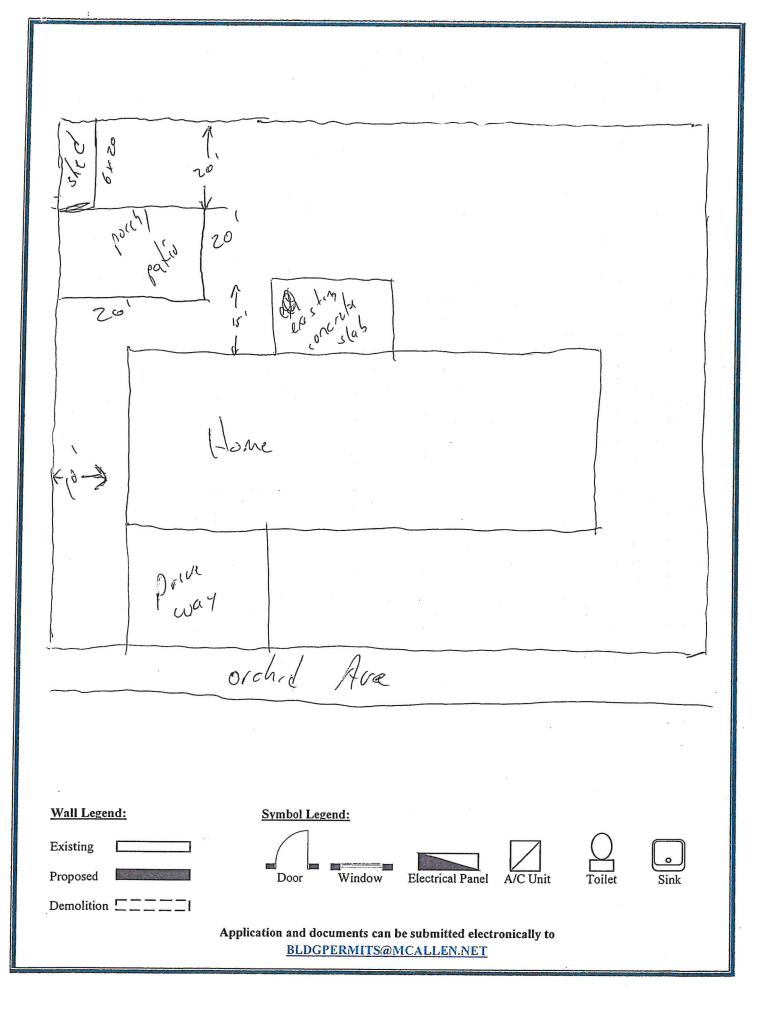

# Memo

- **TO:** Zoning Board of Adjustment & Appeals
- FROM: Planning Staff
- **DATE:** June 30, 2025
- SUBJECT: REQUEST OF BRIANA MARTINEZ FOR A VARIANCE TO THE CITY OF MCALLEN ZONING ORDINANCE TO ALLOW AN ENCROACHMENT OF 6 FEET INTO THE 6 FOOT SIDE YARD SETBACK AND 10 FEET INTO THE 10 FOOT REAR YARD SETBACK FOR AN EXISTING PATIO MEASURING 20 FEET BY 20 FEET AND AN EXISTING SHED MEASURING 6 FEET BY 20 FEET AT LOT 8, BLOCK 3, PRIMROSE TERRACE UT NO. 1 SUBDIVISION, HIDALGO COUNTY, TEXAS; 1406 ORCHID AVENUE. (ZBA2025-0027)

**REASON FOR APPEAL:** The applicant is requesting a variance to allow an encroachment of 6 feet into the 6 foot side yard setback and 10 feet into the 10 foot rear yard setback for an existing patio measuring 20 feet by 20 feet and an existing shed measuring 6 feet by 20 feet.

**PROPERTY LOCATION AND VICINITY:** The subject property is located along the north side of Orchid Avenue approximately 78.5 feet west of North Main Street. The subject property has an area of 9,420 square feet. The property is zoned R-1 (Single Family Residential-OC) District. The adjacent zoning is R-1 (Single Family Residential-OC) District in all directions exept to the east across North Main Street.

**BACKGROUND AND HISTORY:** The Primrose Terrace UT No. 1 Subdivision was officially recorded on April 8, 1963. A building permit was submitted in August 1<sup>st</sup>, 2022 for a residential addition which included adding a "porch and a future kitchen expansion". The permit was renewed in February 18<sup>th</sup>,

2025. The building permit was disapproved by planning department since the site plan did not specify if the patio and the kitchen were existing or proposed. Building department requested additional details for their review such as framings details to include location and height. A variance request is required since the existing patio and shed are encroaching into the rear and side setback. The variance request was submitted on May 20, 2025.

**ANALYSIS:** The variance request is for an existing patio and an existing shed which are considered accessory structures and require to comply with setbacks. The existing patio consists of an outdoor kitchen and a bar area. The applicant built the existing patio and shed to enjoy outdoor activities.

The submitted site plan shows that the existing patio is encroaching 6 feet into the six foot side yard setback along the west side of property line and an existing shed encroaching 10 feet into the ten foot rear setback and encorahcing 6 feet into the six foot side yard setback along the west side of property line. The recorded plat does not show any utility easements that would be impacted by the proposed encroachment.