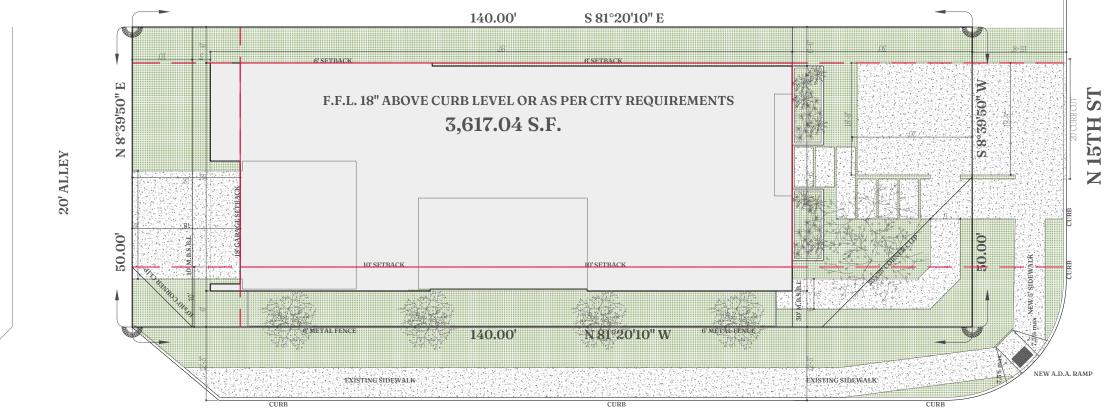

# LOT 4-A 801 N. 15TH ST, MCALLEN, TX 78509 LOT 4-A BLOCK 23 EWING'S ADDITION

# NORTH SITE PLAN SCALE: 1/8" = 1'-0"

| ( SQUA       | IRE FEET |         |
|--------------|----------|---------|
| LIVING AREA  | 2,587    | SQ. FT. |
| GARAGE AREA  | 411.53   | SQ. FT. |
| TERRACE AREA | 481.53   | SQ. FT. |
| PORCH AREA   | 51.00    | SQ. FT. |
| TOTAL SQ.FT. | 3,530.86 | SQ.FT.  |

CLIENT: BLANCA GARZA DATE: 03/26/2025

PROJECT NO.:

2025-67.01

PROJECT:

BLANCA GARZA RESIDENCE

MCALLEN TX 78509

801 N.15TH ST,

Address: LOT 4-A

SHEET:

SITE PLAN

DESIGN BY: CONTACT: