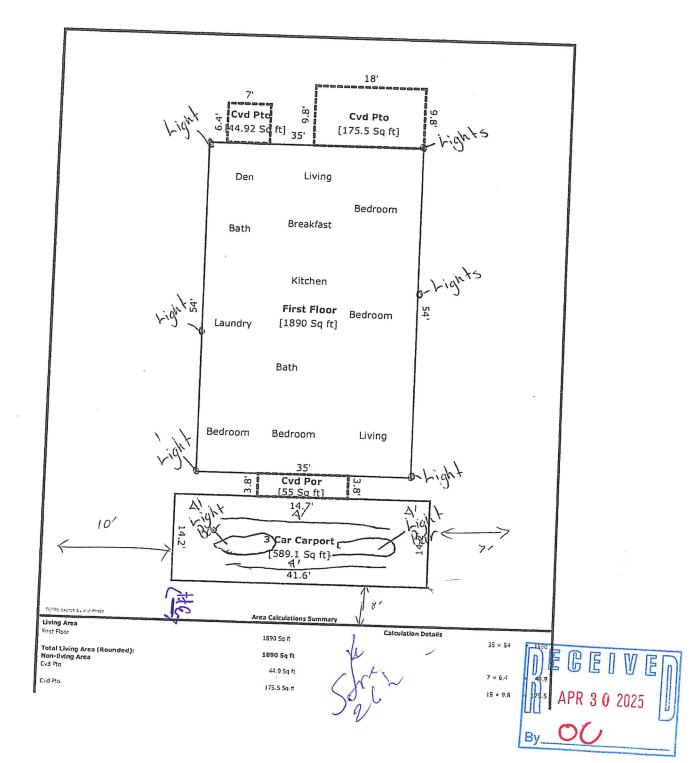

# Memo

- **TO:** Zoning Board of Adjustment & Appeals
- FROM: Planning Staff
- **DATE:** June 30, 2025
- SUBJECT: REQUEST OF BRIANA MARTINEZ FOR A VARIANCE TO THE CITY OF MCALLEN ZONING ORDINANCE TO ALLOW AN ENCROACHMENT OF 6 FEET INTO THE 6 FOOT SIDE YARD SETBACK AND 10 FEET INTO THE 10 FOOT REAR YARD SETBACK FOR AN EXISTING PATIO MEASURING 20 FEET BY 20 FEET AND AN EXISTING SHED MEASURING 6 FEET BY 20 FEET AT LOT 8, BLOCK 3, PRIMROSE TERRACE UT NO. 1 SUBDIVISION, HIDALGO COUNTY, TEXAS; 1406 ORCHID AVENUE. (ZBA2025-0027)

**ANALYSIS:** The variance request is for an existing patio and an existing shed which are considered accessory structures and require to comply with setbacks. The existing patio consists of an outdoor kitchen and a bar area. The applicant built the existing patio and shed to enjoy outdoor activities.

The submitted site plan shows that the existing patio is encroaching 6 feet into the six foot side yard setback along the west side of property line and an existing shed encroaching 10 feet into the ten foot rear setback and encorahcing 6 feet into the six foot side yard setback along the west side of property line. The recorded plat does not show any utility easements that would be impacted by the proposed encroachment.