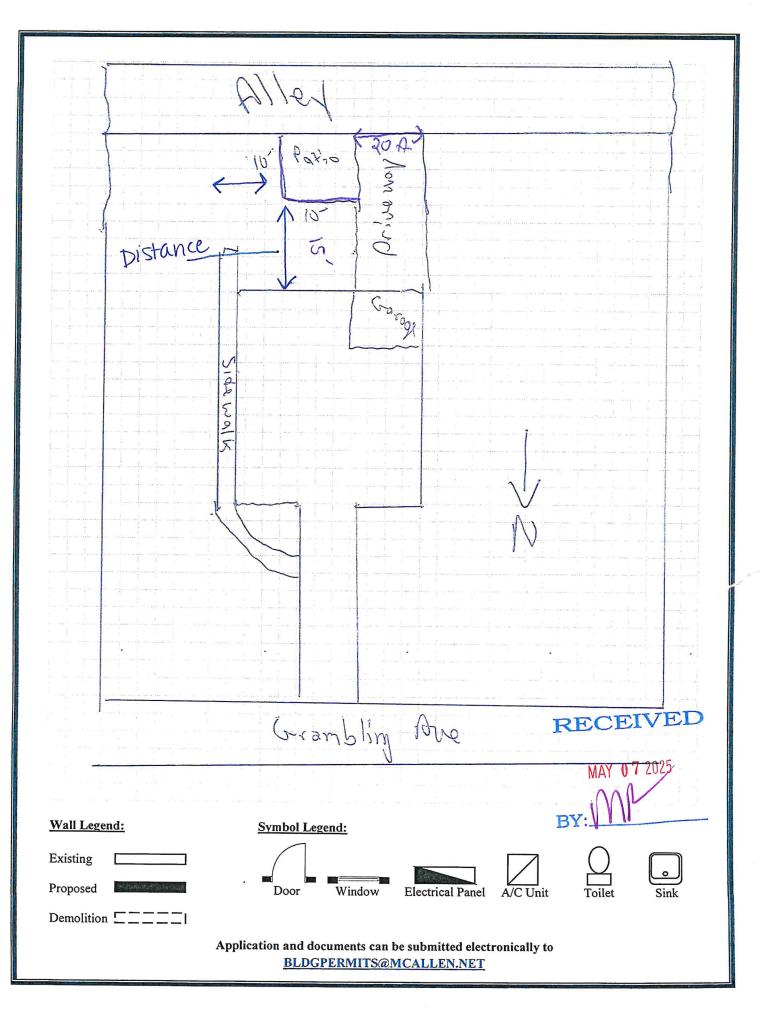

Mr. Lara stated the applicant was requesting a variance for an encroachment of 18 feet into the 18-foot rear yard setback for pergola measuring 10 feet by 10 feet. The property owner is proposing a pergola to cover a therapeutic hot tub.

Spanish Oaks @ Frontera Subdivision was recorded on May 08, 2018. The rear-building setback is 18 feet as per plat. A citation was issued September 28, 2023 for a construction at southeast section of the lot without a permit and inspection. Subsequently the applicant applied for a variance on November 10, 2023. The Zoning Board of Adjustments (ZBOA) denied the request at the meeting on January 11, 2024. A building permit for the pergola was submitted August 11, 2023. The proposed location for the pergola as part of this variance request is located adjacent to the rear driveway with a rear 18 feet encroachment.

The request is for a variance to allow an encroachment of 18 feet into the 18 feet rearbuilding setback to allow the placement of a 10 x 10 feet pergola. The applicant is applying for second time for a variance, stating that he wanted to protect a therapeutic hot tub that is in his rear yard.

Board member Diaz mentioned to staff that it was encroaching 18 feet into the 18-foot rear yard setback but the pergola only measures 10 feet by 10 feet. Staff stated the site plan that was provided showed different dimensions that from what staff saw on the site plan that was given when the house was built. Staff questioned that the measurements were not the same. However, as for the original building site plan that was given through construction you can see there was a space.

Mr. Gerardo Morales, 705 Grambling Avenue. He stated the pergola was built to the rear left. He took it down and rebuilt the pergola up against the block fence which not a problem because they have alleyway. Chairperson Gutierrez informed the applicant that the variance went with the land. Mr. Morales stated he was waiting to see what wa going to happen to his neighbor's case for the pergola, which stands, on a concrete slab. The applicant asked to table the variance request until the meeting of July 9, 2025.