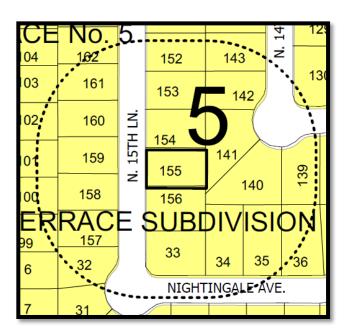

# Memo

- TO: Zoning Board of Adjustment & Appeals
- FROM: Planning Staff
- **DATE:** June 30, 2025
- SUBJECT: REQUEST OF HECTOR & CINDY SOLIS FOR A SPECIAL EXCEPTION TO THE CITY OF MCALLEN ZONING ORDINANCE TO ALLOW AN ENCROACHMENT OF 19 FEET INTO THE 20 FOOT FRONT YARD SETBACK FOR A PROPOSED CARPORT AT LOT 155, GARDENIA TERRACE NO. 7 SUBDIVISION, HIDALGO COUNTY, TEXAS; 6608 NORTH 15<sup>TH</sup> LANE. (ZBA2025-0032)

**REASON FOR APPEAL:** The applicant is requesting a special exception to allow an encroachment of 19 feet into the 20 foot front yard setback for a proposed metal carport used for protection of their vehicles from inclement weather.

**PROPERTY LOCATION AND VICINITY:** The subject property is located along the east side of North 15<sup>th</sup> Lane approximately 164 feet North of Nightingale Avenue. The subject property has an area of 7,700 square feet. The property is zoned R-1 (Single Family Residential-OC) District. The adjacent zoning is R-1 (Single-Family Residential-OC) District in all directions.

**BACKGROUND AND HISTORY:** Gardenia Terrace No. 7 Subdivision was officially recorded on July 11, 1977. The subdivision plat indicates a front yard setback requirement of 20 feet. A special exception request for the proposed metal carport was submitted on June 4, 2025. Submission of the building permit is contingent upon approval of the special exception.