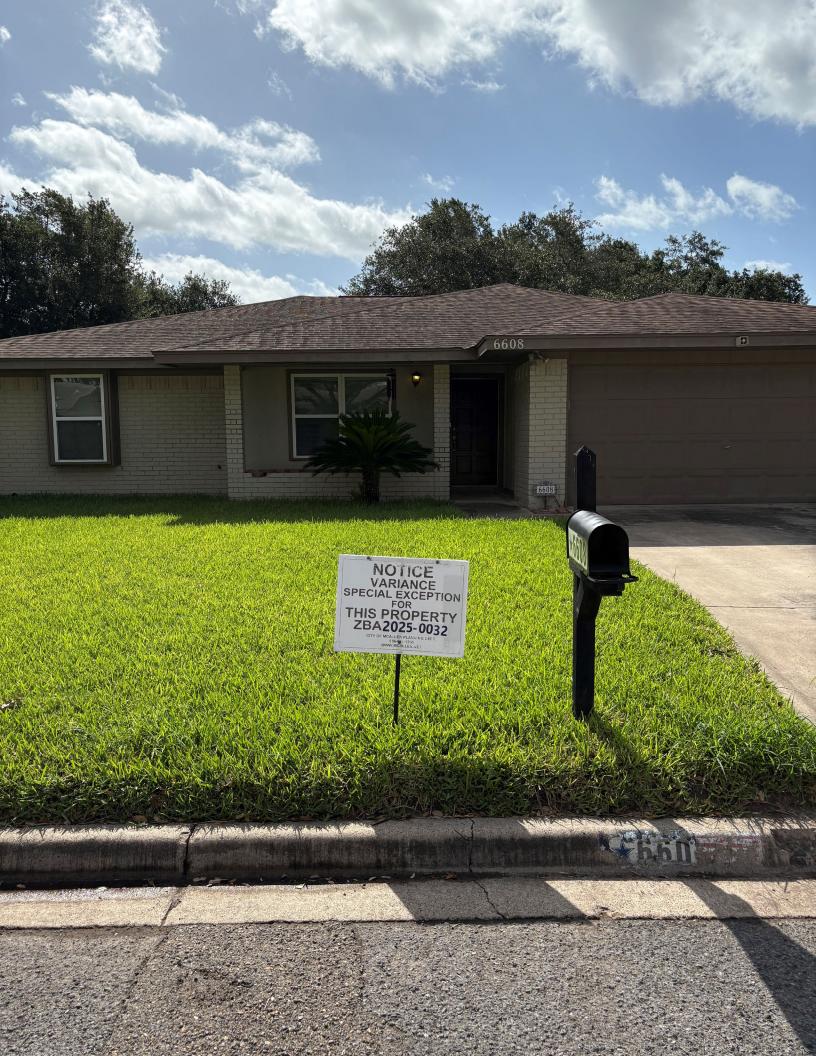

# Memo

- TO: Zoning Board of Adjustment & Appeals
- FROM: Planning Staff
- **DATE:** June 30, 2025
- SUBJECT: REQUEST OF HECTOR & CINDY SOLIS FOR A SPECIAL EXCEPTION TO THE CITY OF MCALLEN ZONING ORDINANCE TO ALLOW AN ENCROACHMENT OF 19 FEET INTO THE 20 FOOT FRONT YARD SETBACK FOR A PROPOSED CARPORT AT LOT 155, GARDENIA TERRACE NO. 7 SUBDIVISION, HIDALGO COUNTY, TEXAS; 6608 NORTH 15<sup>TH</sup> LANE. (ZBA2025-0032)

**REASON FOR APPEAL:** The applicant is requesting a special exception to allow an encroachment of 19 feet into the 20 foot front yard setback for a proposed metal carport used for protection of their vehicles from inclement weather.

**ANALYSIS:** The applicant is requesting the special exception for a proposed metal carport measuring 19 feet x 19 feet for protection of their property from severe weather. With recent hail storms, applicant states their home sustained damages and loss of trees that provided shade and shelter to their home and vehicles. Due to the limited size of the existing garage, the addition of the carport will provide much-needed protection for their vehicles.