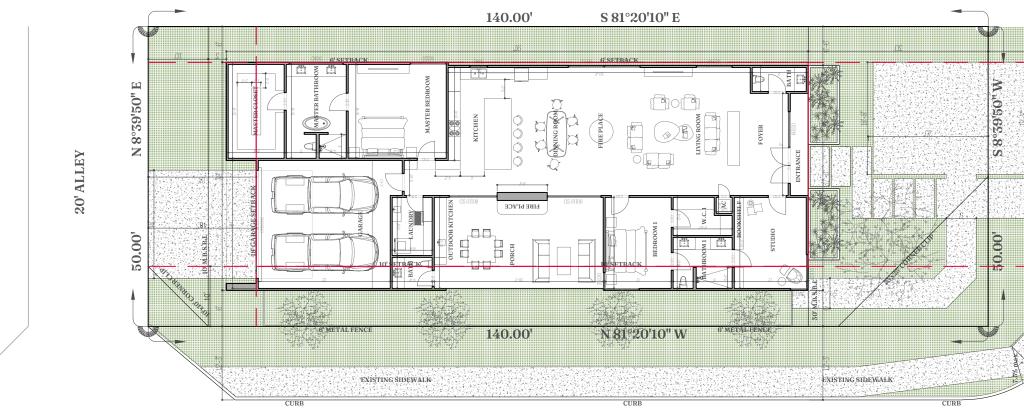

GENERAL NOTES:

**HACKBERRY AVE** 

LOT 4-A 801 N. 15TH ST, MCALLEN, TX 78509 LOT 4-A BLOCK 23 EWING'S ADDITION

| ( SQU/       | ARE FEET |         |
|--------------|----------|---------|
| LIVING AREA  | 2,587    | SQ. FT. |
| GARAGE AREA  | 411.33   | SQ. FT. |
| TERRACE AREA | 481.53   | SQ. FT. |
| PORCH AREA   | 51.00    | SQ. FT. |
| TOTAL SQ.FT. | 3,530.86 | SQ. FT. |

# SITE PLAN SCALE: 1/8" = 1'-0"

# N 15TH

# SHEET: FLOOR PLAN

Address: LOT 4-A 801 N.15TH ST, MCALLEN TX 78509

PROJECT: BLANCA GARZA RESIDENCE

2025-67.01

PROJECT NO.:

DATE: 03/26/2025

CLIENT: BLANCA GARZA