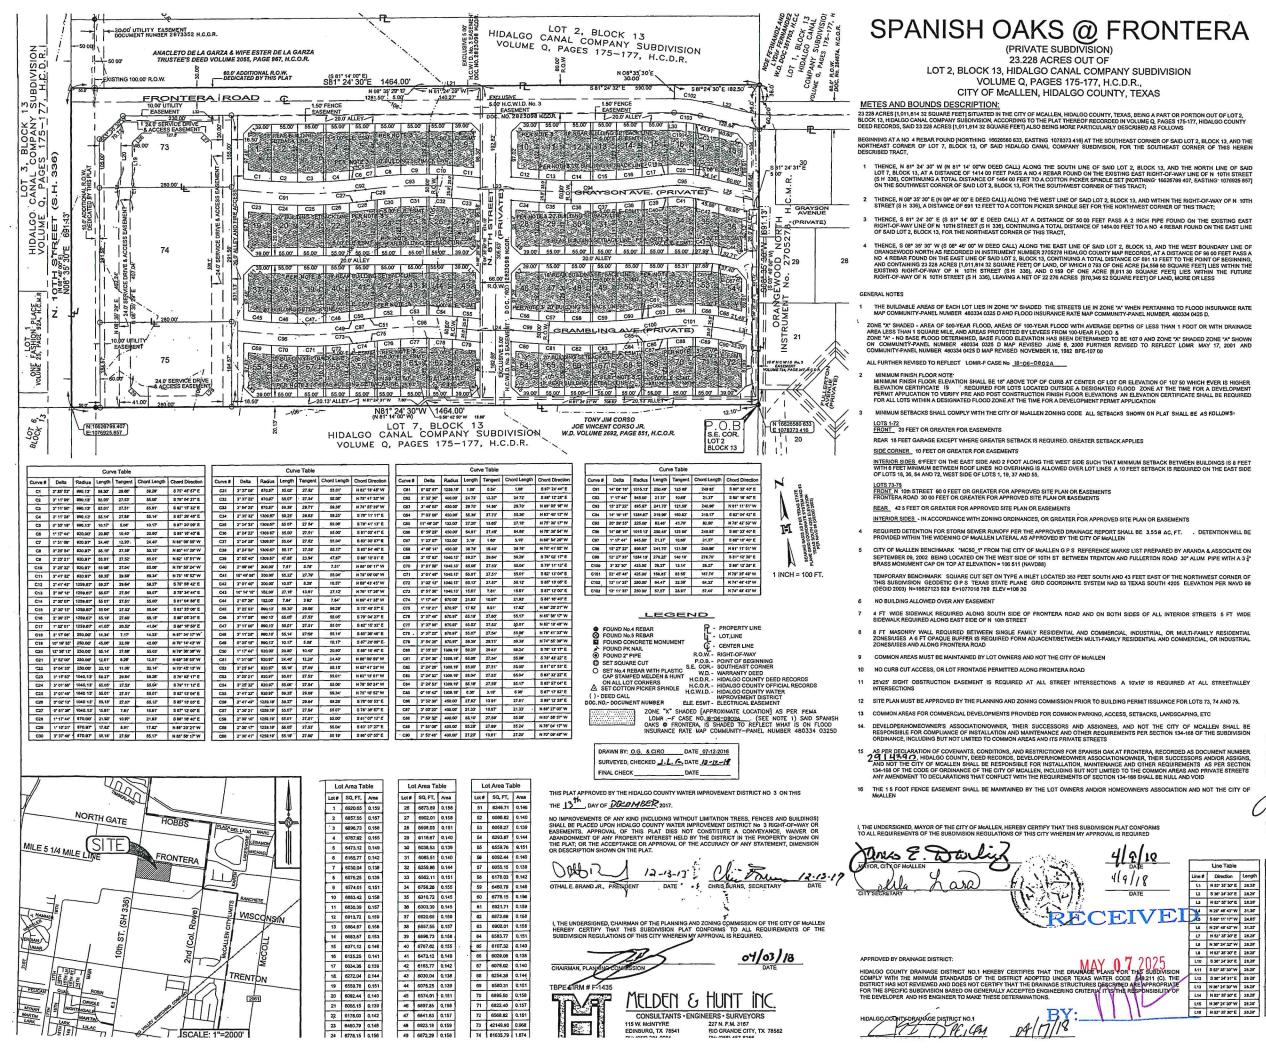

e) Request of Gerardo Morales for a variance request to the City of McAllen Zoning Ordinance to allow an encroachment of 18 feet into the 18-foot rear yard setback for a hot tub with a pergola at Lot 65, Spanish Oaks @ Frontera Subdivision, Hidalgo County, Texas; 705 Grambling Avenue. (ZBA2025-0021) (TABLED: 06/04/2025)

The subject property was located south of Grambling Avenue, second lot east of North 8<sup>th</sup> street, at Spanish Oaks @ Frontera Subdivision. The property was zoned R-1 (Single-Family Residential -OC) District. Adjacent zoning is R-1 (Single-Family Residential -OC) District to the east, north and west. Adjacent zoning the south was C-3(General Business -OC) District. Surrounding land uses are single-family residences and vacant land.

Spanish Oaks @ Frontera Subdivision was recorded on May 08, 2018. The rear-building setback is 18 feet as per plat. A citation was issued September 28, 2023 for a construction at southeast section of the lot without a permit and inspection. Subsequently the applicant applied for a variance on November 10, 2023. The Zoning Board of Adjustments (ZBOA) denied the request at the meeting on January 11, 2024. A building permit for the pergola was submitted August 11, 2023. The proposed location for the pergola as part of this variance request is located adjacent to the rear driveway with a rear 18 feet encroachment.