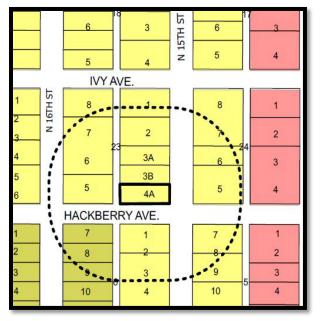

# Memo

- **TO:** Zoning Board of Adjustment & Appeals
- FROM: Planning Staff
- **DATE:** June 25, 2025
- SUBJECT: REQUEST OF JORGE E. VALLINA ON BEHALF OF FAITH DEVELOPMENTS AND LEASING FOR A VARIANCE TO THE CITY OF MCALLEN ZONING ORDINANCE TO ALLOW AN ENCROACHMENT OF 1.) 4 FEET INTO THE 10 FOOT CORNER SIDE YARD SETBACK AND 2.) AN ENCROACHMENT OF 6 FEET INTO THE 18 FOOT REAR YARD SETBACK FEET FOR A PROPOSED SINGLE FAMILY HOME AT LOT 4A, BLOCK 23, EWING'S ADDITIONS SUBDIVISION, HIDALGO COUNTY, TEXAS; 801 NORTH 15TH STREET. (ZBA2025-0029)

**REASON FOR APPEAL:** The applicant is requesting to encroach 4 feet into the 10 foot corner side yard setback and 6 feet into the 18 foot rear yard setback for a proposed single-family home.

**PROPERTY LOCATION AND VICINITY:** The subject property is located along the west side of North 15<sup>th</sup> Street North of Hackbery Avenue. The subject property is currently Zoned R-1 (single family residential-OC) District.

**BACKGROUND AND HISTORY:** Ewing's Addition Subdivision was recorded on February 13, 1920. A building permit was rejected April 28, 2025 for setback encroachments. An application for a variance request was submitted on May 21, 2025.

ANALYSIS: The applicant is requesting to encroach 4 feet into the 10 foot corner side yard setback,

and 6 feet into the 18 foot rear yard setback for a proposed single-family home. The recorded plat doesn not show any utility easements that run along the either sides of the property. The recorded plat requires 10 foot rear yard setback except for garage which required 18 feet. Section 138-356 of the Zoning Ordinance calls for a corner side yard setback to be 10 feet except when a garage or enclosed carport are proposed, then the setback becomes 18 feet from the street or alley

HACKBERRY AVE

# LOT 4-A 801 N. 15TH ST, MCALLEN, TX 78509 LOT 4-A BLOCK 23 EWING'S ADDITION