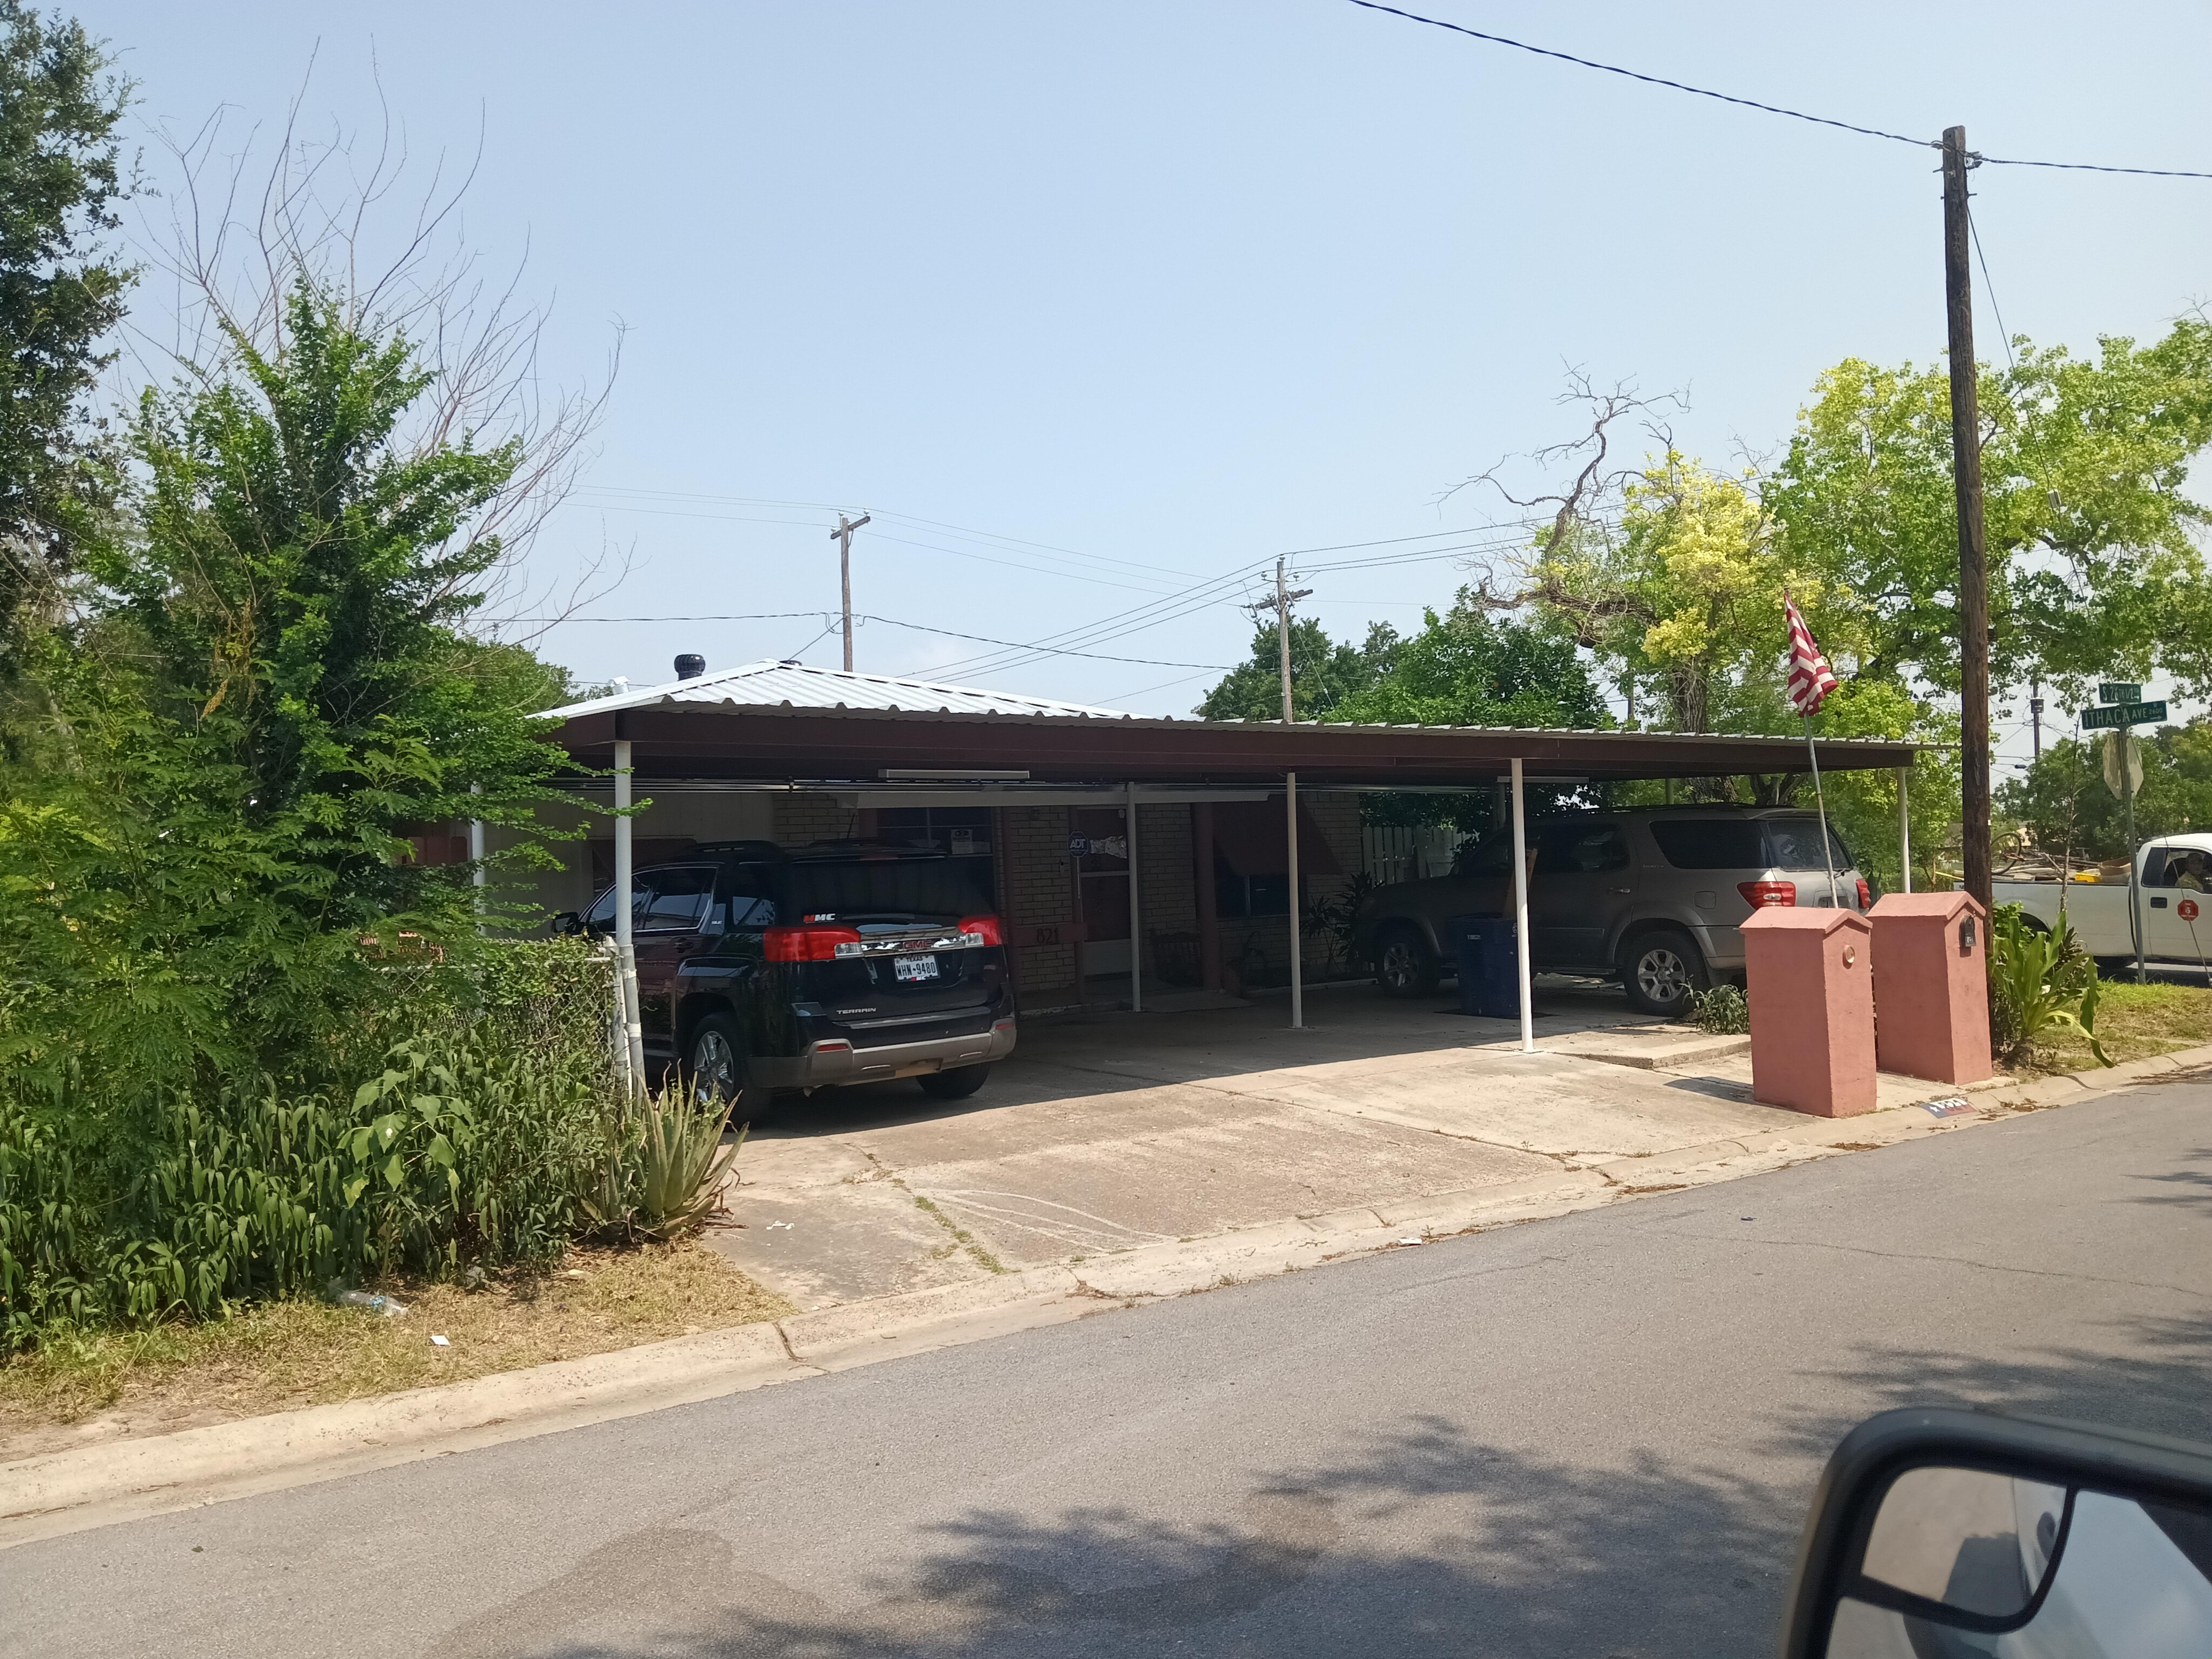

# 2. PUBLIC HEARINGS:

a) Request of Humberto Salinas for a Special Exception to the City of McAllen Zoning Ordinance to allow an encroachment of 20 feet into the 20-foot front yard setback for an existing carport at Lot 13, Block 1, McAllen Heights Subdivision, Hidalgo County, Texas; 821 South 26th ½ Street. (ZBA2025-0017) (TABLED: 06/04/2025)

Mr. Hernandez stated the applicant is requesting a special exception to allow an encroachment of 20 feet into the 20-foot front yard setback for an existing metal carport used for protection of their vehicles from severe weather.

The subject property was located at the northeast corner of Ithaca Avenue and South 26 ½ Street. The subject property has an area of 4,500 square feet. The property is zoned R-1 (Single-Family Residential-OC) District. The adjacent zoning is R-1 (Single-Family Residential-OC) District in all directions.

McAllen Heights Subdivision was officially recorded on January 23, 1959. The applicant received a notice of violation related to electrical work performed on the existing carport. Subsequently, the permit for the electrical work was properly obtained and approved, the review process revealed that the carport had been constructed without a permit and encroaches into the front yard setback. A building permit for the existing metal carport was submitted on February 11, 2025. The applicant applied on April 30, 2025 for a special exception to address the encroachment.

The applicant was requesting the special exception for an existing metal carport measuring 14.2 feet x 41.6 feet with a total of 591 square feet, which exceeds the 400 square foot size not allowed by ordinance. The carport currently encroaches 20.0 feet into the front yard setback and upon conducting a site inspection, staff identified that the carport extends covering nearly the entire required five-foot setback along the north side. The applicant is not proposing to reduce the square footage of the carport to comply with the size requirement established by ordinance. Applicant states the structure provides necessary shade and protection for his vehicles from severe weather conditions.