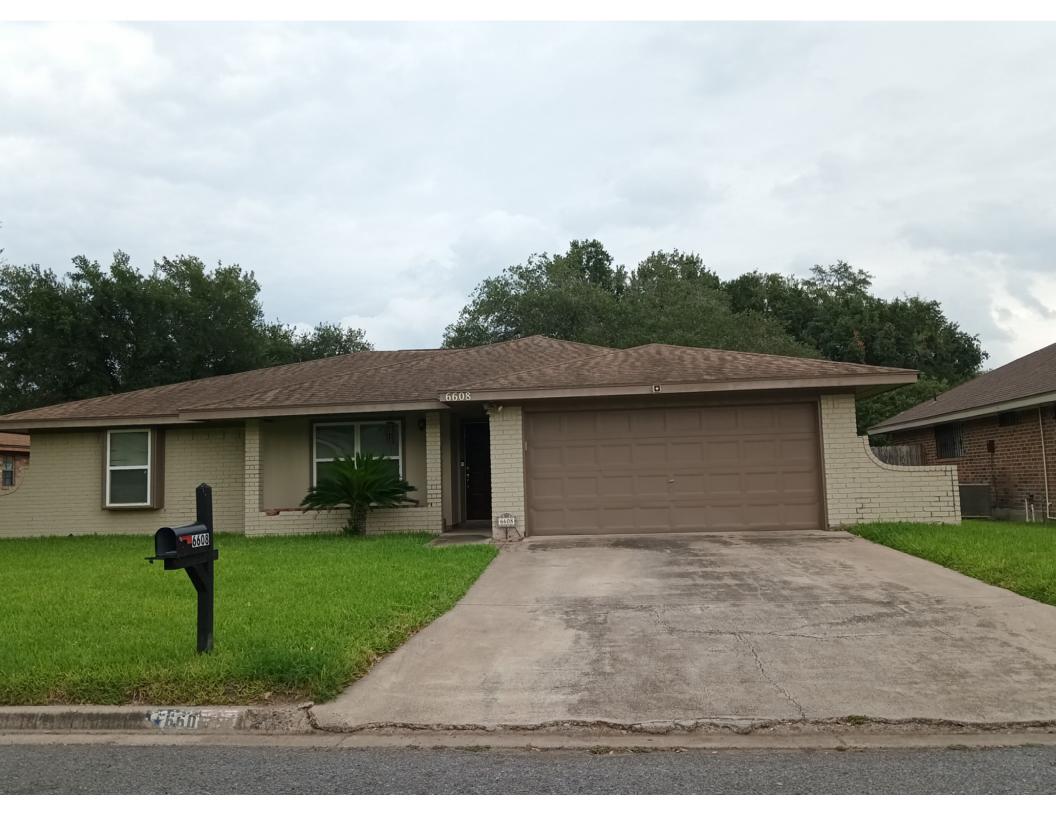

# Memo

- TO: Zoning Board of Adjustment & Appeals
- FROM: Planning Staff
- **DATE:** June 30, 2025
- SUBJECT: REQUEST OF HECTOR & CINDY SOLIS FOR A SPECIAL EXCEPTION TO THE CITY OF MCALLEN ZONING ORDINANCE TO ALLOW AN ENCROACHMENT OF 19 FEET INTO THE 20 FOOT FRONT YARD SETBACK FOR A PROPOSED CARPORT AT LOT 155, GARDENIA TERRACE NO. 7 SUBDIVISION, HIDALGO COUNTY, TEXAS; 6608 NORTH 15<sup>TH</sup> LANE. (ZBA2025-0032)

**REASON FOR APPEAL:** The applicant is requesting a special exception to allow an encroachment of 19 feet into the 20 foot front yard setback for a proposed metal carport used for protection of their vehicles from inclement weather.

**ANALYSIS:** The applicant is requesting the special exception for a proposed metal carport measuring 19 feet x 19 feet for protection of their property from severe weather. With recent hail storms, applicant states their home sustained damages and loss of trees that provided shade and shelter to their home and vehicles. Due to the limited size of the existing garage, the addition of the carport will provide much-needed protection for their vehicles.