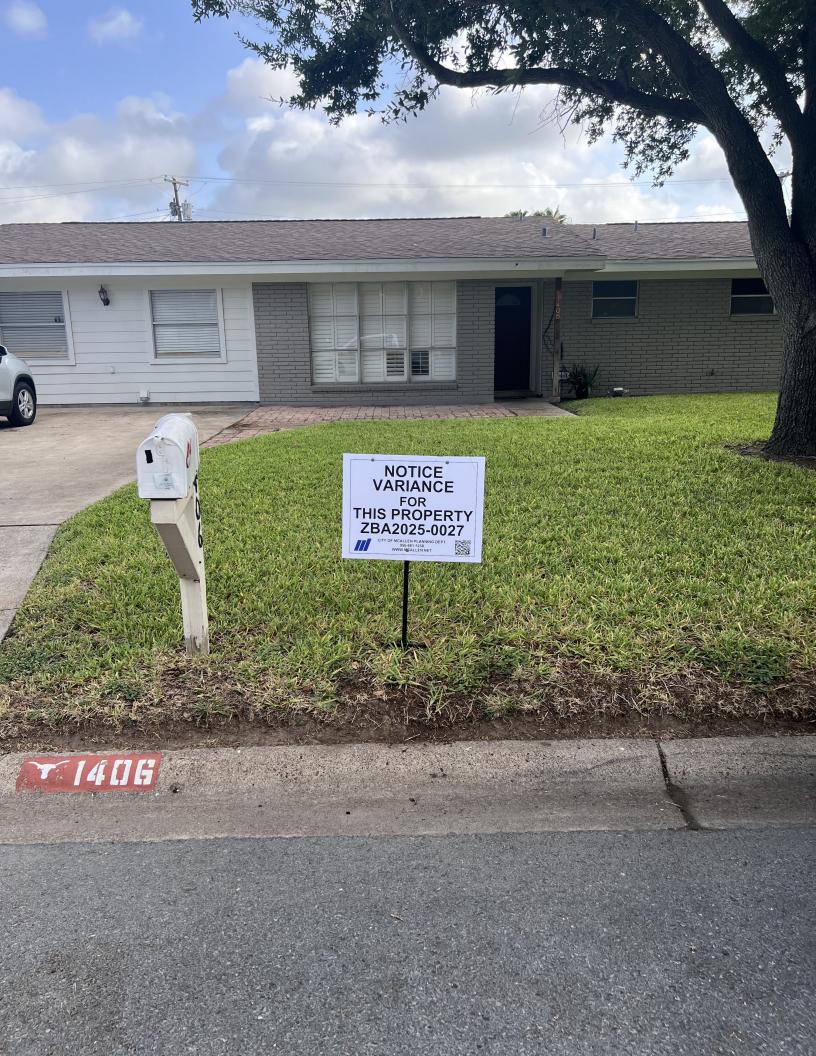

# Memo

- **TO:** Zoning Board of Adjustment & Appeals
- FROM: Planning Staff
- **DATE:** June 30, 2025
- SUBJECT: REQUEST OF BRIANA MARTINEZ FOR A VARIANCE TO THE CITY OF MCALLEN ZONING ORDINANCE TO ALLOW AN ENCROACHMENT OF 6 FEET INTO THE 6 FOOT SIDE YARD SETBACK AND 10 FEET INTO THE 10 FOOT REAR YARD SETBACK FOR AN EXISTING PATIO MEASURING 20 FEET BY 20 FEET AND AN EXISTING SHED MEASURING 6 FEET BY 20 FEET AT LOT 8, BLOCK 3, PRIMROSE TERRACE UT NO. 1 SUBDIVISION, HIDALGO COUNTY, TEXAS; 1406 ORCHID AVENUE. (ZBA2025-0027)

**REASON FOR APPEAL:** The applicant is requesting a variance to allow an encroachment of 6 feet into the 6 foot side yard setback and 10 feet into the 10 foot rear yard setback for an existing patio measuring 20 feet by 20 feet and an existing shed measuring 6 feet by 20 feet.

**PROPERTY LOCATION AND VICINITY:** The subject property is located along the north side of Orchid Avenue approximately 78.5 feet west of North Main Street. The subject property has an area of 9,420 square feet. The property is zoned R-1 (Single Family Residential-OC) District. The adjacent zoning is R-1 (Single Family Residential-OC) District in all directions exept to the east across North Main Street.

**BACKGROUND AND HISTORY:** The Primrose Terrace UT No. 1 Subdivision was officially recorded on April 8, 1963. A building permit was submitted in August 1<sup>st</sup>, 2022 for a residential addition which included adding a "porch and a future kitchen expansion". The permit was renewed in February 18<sup>th</sup>,

2025. The building permit was disapproved by planning department since the site plan did not specify if the patio and the kitchen were existing or proposed. Building department requested additional details for their review such as framings details to include location and height. A variance request is required since the existing patio and shed are encroaching into the rear and side setback. The variance request was submitted on May 20, 2025.

**ANALYSIS:** The variance request is for an existing patio and an existing shed which are considered accessory structures and require to comply with setbacks. The existing patio consists of an outdoor kitchen and a bar area. The applicant built the existing patio and shed to enjoy outdoor activities.

The submitted site plan shows that the existing patio is encroaching 6 feet into the six foot side yard setback along the west side of property line and an existing shed encroaching 10 feet into the ten foot rear setback and encorahcing 6 feet into the six foot side yard setback along the west side of property line. The recorded plat does not show any utility easements that would be impacted by the proposed encroachment.