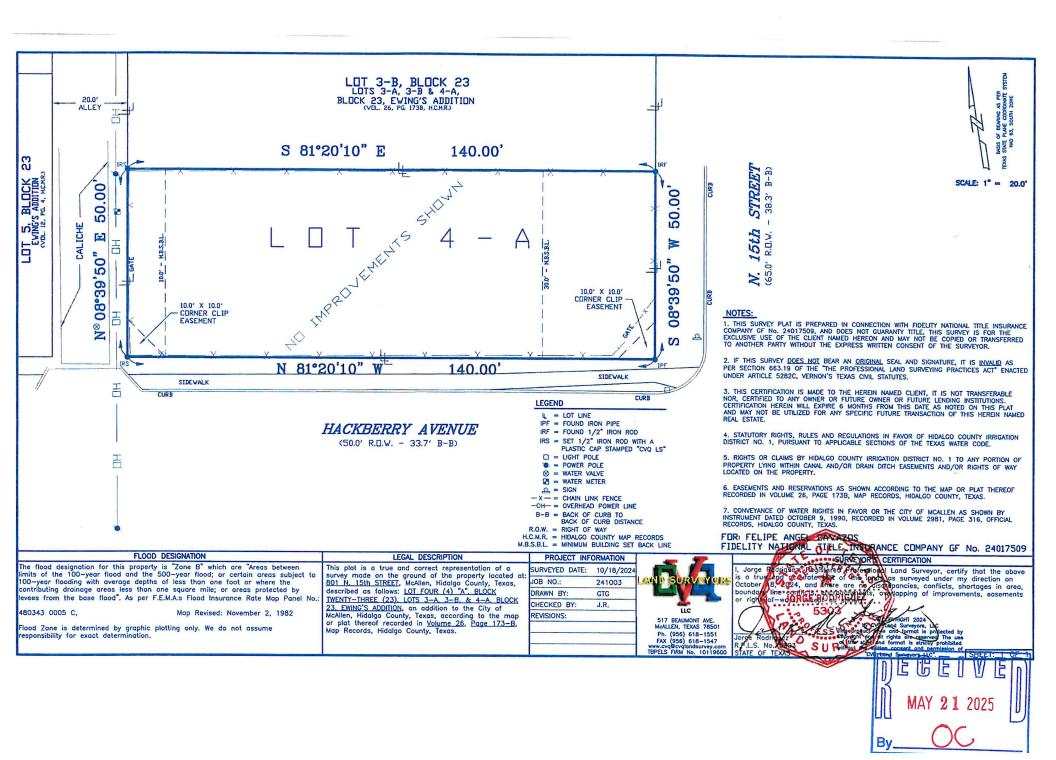

# Memo

- **TO:** Zoning Board of Adjustment & Appeals
- FROM: Planning Staff
- **DATE:** June 25, 2025
- SUBJECT: REQUEST OF JORGE E. VALLINA ON BEHALF OF FAITH DEVELOPMENTS AND LEASING FOR A VARIANCE TO THE CITY OF MCALLEN ZONING ORDINANCE TO ALLOW AN ENCROACHMENT OF 1.) 4 FEET INTO THE 10 FOOT CORNER SIDE YARD SETBACK AND 2.) AN ENCROACHMENT OF 6 FEET INTO THE 18 FOOT REAR YARD SETBACK FEET FOR A PROPOSED SINGLE FAMILY HOME AT LOT 4A, BLOCK 23, EWING'S ADDITIONS SUBDIVISION, HIDALGO COUNTY, TEXAS; 801 NORTH 15TH STREET. (ZBA2025-0029)

**REASON FOR APPEAL:** The applicant is requesting to encroach 4 feet into the 10 foot corner side yard setback and 6 feet into the 18 foot rear yard setback for a proposed single-family home.

**PROPERTY LOCATION AND VICINITY:** The subject property is located along the west side of North 15<sup>th</sup> Street North of Hackbery Avenue. The subject property is currently Zoned R-1 (single family residential-OC) District.

**BACKGROUND AND HISTORY:** Ewing's Addition Subdivision was recorded on February 13, 1920. A building permit was rejected April 28, 2025 for setback encroachments. An application for a variance request was submitted on May 21, 2025.

ANALYSIS: The applicant is requesting to encroach 4 feet into the 10 foot corner side yard setback,

and 6 feet into the 18 foot rear yard setback for a proposed single-family home. The recorded plat doesn not show any utility easements that run along the either sides of the property. The recorded plat requires 10 foot rear yard setback except for garage which required 18 feet. Section 138-356 of the Zoning Ordinance calls for a corner side yard setback to be 10 feet except when a garage or enclosed carport are proposed, then the setback becomes 18 feet from the street or alley

# LOT 4-A 801 N. 15TH ST, MCALLEN, TX 78509 LOT 4-A BLOCK 23 EWING'S ADDITION