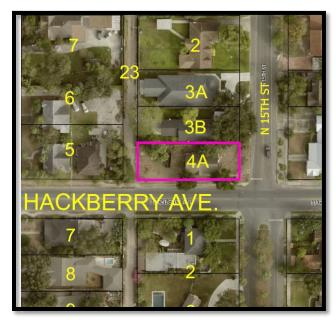

# Memo

- **TO:** Zoning Board of Adjustment & Appeals
- FROM: Planning Staff
- **DATE:** June 25, 2025
- SUBJECT: REQUEST OF JORGE E. VALLINA ON BEHALF OF FAITH DEVELOPMENTS AND LEASING FOR A VARIANCE TO THE CITY OF MCALLEN ZONING ORDINANCE TO ALLOW AN ENCROACHMENT OF 1.) 4 FEET INTO THE 10 FOOT CORNER SIDE YARD SETBACK AND 2.) AN ENCROACHMENT OF 6 FEET INTO THE 18 FOOT REAR YARD SETBACK FEET FOR A PROPOSED SINGLE FAMILY HOME AT LOT 4A, BLOCK 23, EWING'S ADDITIONS SUBDIVISION, HIDALGO COUNTY, TEXAS; 801 NORTH 15TH STREET. (ZBA2025-0029)

**REASON FOR APPEAL:** The applicant is requesting to encroach 4 feet into the 10 foot corner side yard setback and 6 feet into the 18 foot rear yard setback for a proposed single-family home.

**PROPERTY LOCATION AND VICINITY:** The subject property is located along the west side of North 15<sup>th</sup> Street North of Hackbery Avenue. The subject property is currently Zoned R-1 (single family residential-OC) District.

HACKBERRY AVE

# LOT 4-A 801 N. 15TH ST, MCALLEN, TX 78509 LOT 4-A BLOCK 23 EWING'S ADDITION