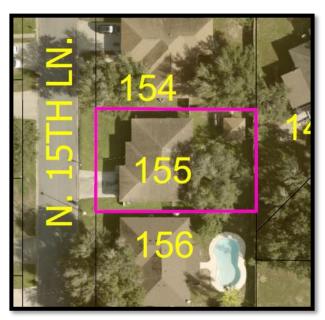

# Memo

- TO: Zoning Board of Adjustment & Appeals
- FROM: Planning Staff
- **DATE:** June 30, 2025
- SUBJECT: REQUEST OF HECTOR & CINDY SOLIS FOR A SPECIAL EXCEPTION TO THE CITY OF MCALLEN ZONING ORDINANCE TO ALLOW AN ENCROACHMENT OF 19 FEET INTO THE 20 FOOT FRONT YARD SETBACK FOR A PROPOSED CARPORT AT LOT 155, GARDENIA TERRACE NO. 7 SUBDIVISION, HIDALGO COUNTY, TEXAS; 6608 NORTH 15<sup>TH</sup> LANE. (ZBA2025-0032)

**PROPERTY LOCATION AND VICINITY:** The subject property is located along the east side of North 15<sup>th</sup> Lane approximately 164 feet North of Nightingale Avenue. The subject property has an area of 7,700 square feet. The property is zoned R-1 (Single Family Residential-OC) District. The adjacent zoning is R-1 (Single-Family Residential-OC) District in all directions.