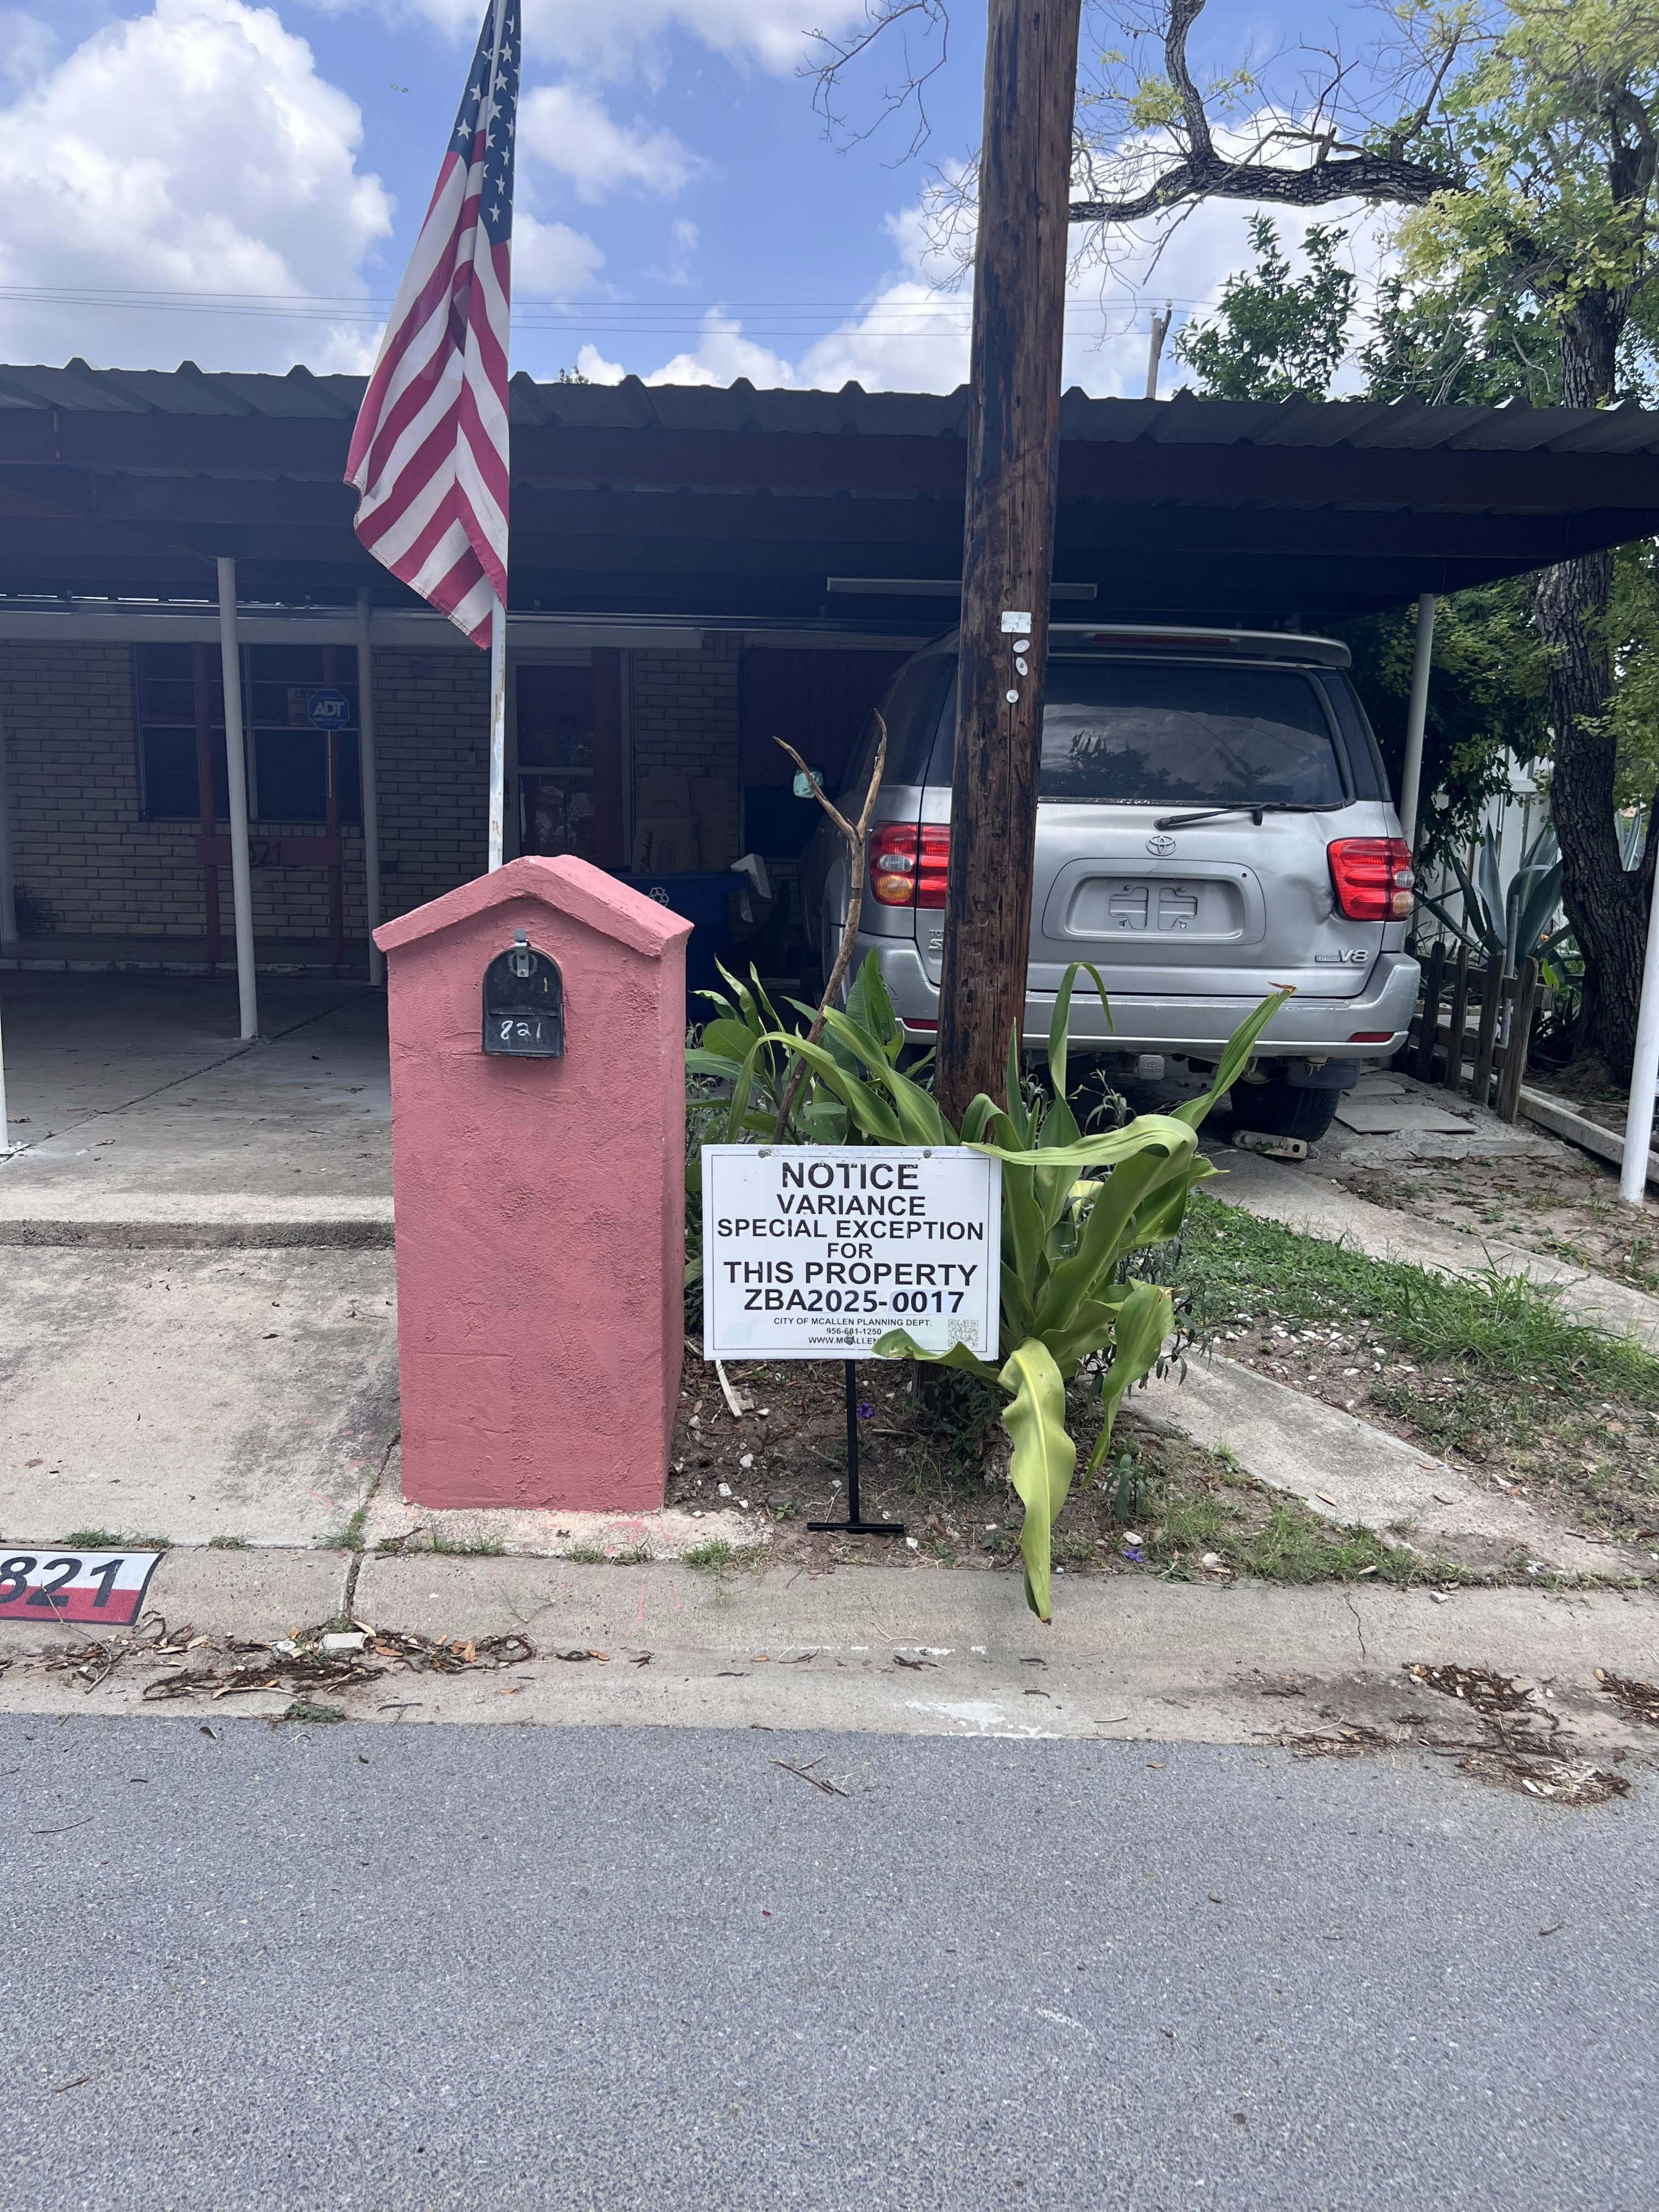

# 2. PUBLIC HEARINGS:

a) Request of Humberto Salinas for a Special Exception to the City of McAllen Zoning Ordinance to allow an encroachment of 20 feet into the 20-foot front yard setback for an existing carport at Lot 13, Block 1, McAllen Heights Subdivision, Hidalgo County, Texas; 821 South 26th ½ Street. (ZBA2025-0017) (TABLED: 06/04/2025)

Mr. Hernandez stated the applicant is requesting a special exception to allow an encroachment of 20 feet into the 20-foot front yard setback for an existing metal carport used for protection of their vehicles from severe weather.

The subject property was located at the northeast corner of Ithaca Avenue and South 26 ½ Street. The subject property has an area of 4,500 square feet. The property is zoned R-1 (Single-Family Residential-OC) District. The adjacent zoning is R-1 (Single-Family Residential-OC) District in all directions.

McAllen Heights Subdivision was officially recorded on January 23, 1959. The applicant received a notice of violation related to electrical work performed on the existing carport. Subsequently, the permit for the electrical work was properly obtained and approved, the review process revealed that the carport had been constructed without a permit and encroaches into the front yard setback. A building permit for the existing metal carport was submitted on February 11, 2025. The applicant applied on April 30, 2025 for a special exception to address the encroachment.

The applicant was requesting the special exception for an existing metal carport measuring 14.2 feet x 41.6 feet with a total of 591 square feet, which exceeds the 400 square foot size not allowed by ordinance. The carport currently encroaches 20.0 feet into the front yard setback and upon conducting a site inspection, staff identified that the carport extends covering nearly the entire required five-foot setback along the north side. The applicant is not proposing to reduce the square footage of the carport to comply with the size requirement established by ordinance. Applicant states the structure provides necessary shade and protection for his vehicles from severe weather conditions.