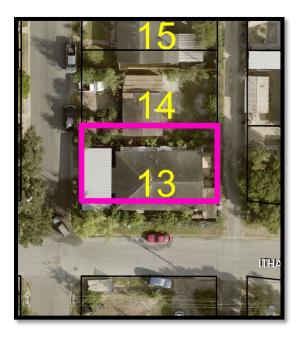

# Memo

- **TO:** Zoning Board of Adjustment & Appeals
- FROM: Planning Staff
- **DATE:** June 30, 2025
- SUBJECT: REQUEST OF BRIANA MARTINEZ FOR A VARIANCE TO THE CITY OF MCALLEN ZONING ORDINANCE TO ALLOW AN ENCROACHMENT OF 6 FEET INTO THE 6 FOOT SIDE YARD SETBACK AND 10 FEET INTO THE 10 FOOT REAR YARD SETBACK FOR AN EXISTING PATIO MEASURING 20 FEET BY 20 FEET AND AN EXISTING SHED MEASURING 6 FEET BY 20 FEET AT LOT 8, BLOCK 3, PRIMROSE TERRACE UT NO. 1 SUBDIVISION, HIDALGO COUNTY, TEXAS; 1406 ORCHID AVENUE. (ZBA2025-0027)

**PROPERTY LOCATION AND VICINITY:** The subject property is located along the north side of Orchid Avenue approximately 78.5 feet west of North Main Street. The subject property has an area of 9,420 square feet. The property is zoned R-1 (Single Family Residential-OC) District. The adjacent zoning is R-1 (Single Family Residential-OC) District in all directions exept to the east across North Main Street.