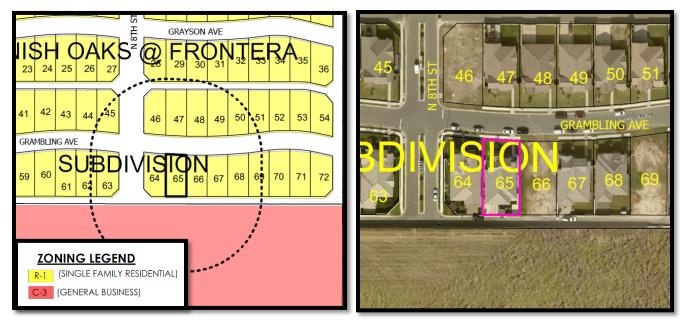

e) Request of Gerardo Morales for a variance request to the City of McAllen Zoning Ordinance to allow an encroachment of 18 feet into the 18-foot rear yard setback for a hot tub with a pergola at Lot 65, Spanish Oaks @ Frontera Subdivision, Hidalgo County, Texas; 705 Grambling Avenue. (ZBA2025-0021) (TABLED: 06/04/2025)

Mr. Lara stated the applicant was requesting a variance for an encroachment of 18 feet into the 18-foot rear yard setback for pergola measuring 10 feet by 10 feet. The property owner is proposing a pergola to cover a therapeutic hot tub.

The subject property was located south of Grambling Avenue, second lot east of North 8<sup>th</sup> street, at Spanish Oaks @ Frontera Subdivision. The property was zoned R-1 (Single-Family Residential -OC) District. Adjacent zoning is R-1 (Single-Family Residential -OC) District to the east, north and west. Adjacent zoning the south was C-3(General Business -OC) District. Surrounding land uses are single-family residences and vacant land.

Spanish Oaks @ Frontera Subdivision was recorded on May 08, 2018. The rear-building setback is 18 feet as per plat. A citation was issued September 28, 2023 for a construction at southeast section of the lot without a permit and inspection. Subsequently the applicant applied for a variance on November 10, 2023. The Zoning Board of Adjustments (ZBOA) denied the request at the meeting on January 11, 2024. A building permit for the pergola was submitted August 11, 2023. The proposed location for the pergola as part of this variance request is located adjacent to the rear driveway with a rear 18 feet encroachment.

The request is for a variance to allow an encroachment of 18 feet into the 18 feet rearbuilding setback to allow the placement of a 10 x 10 feet pergola. The applicant is applying for second time for a variance, stating that he wanted to protect a therapeutic hot tub that is in his rear yard.