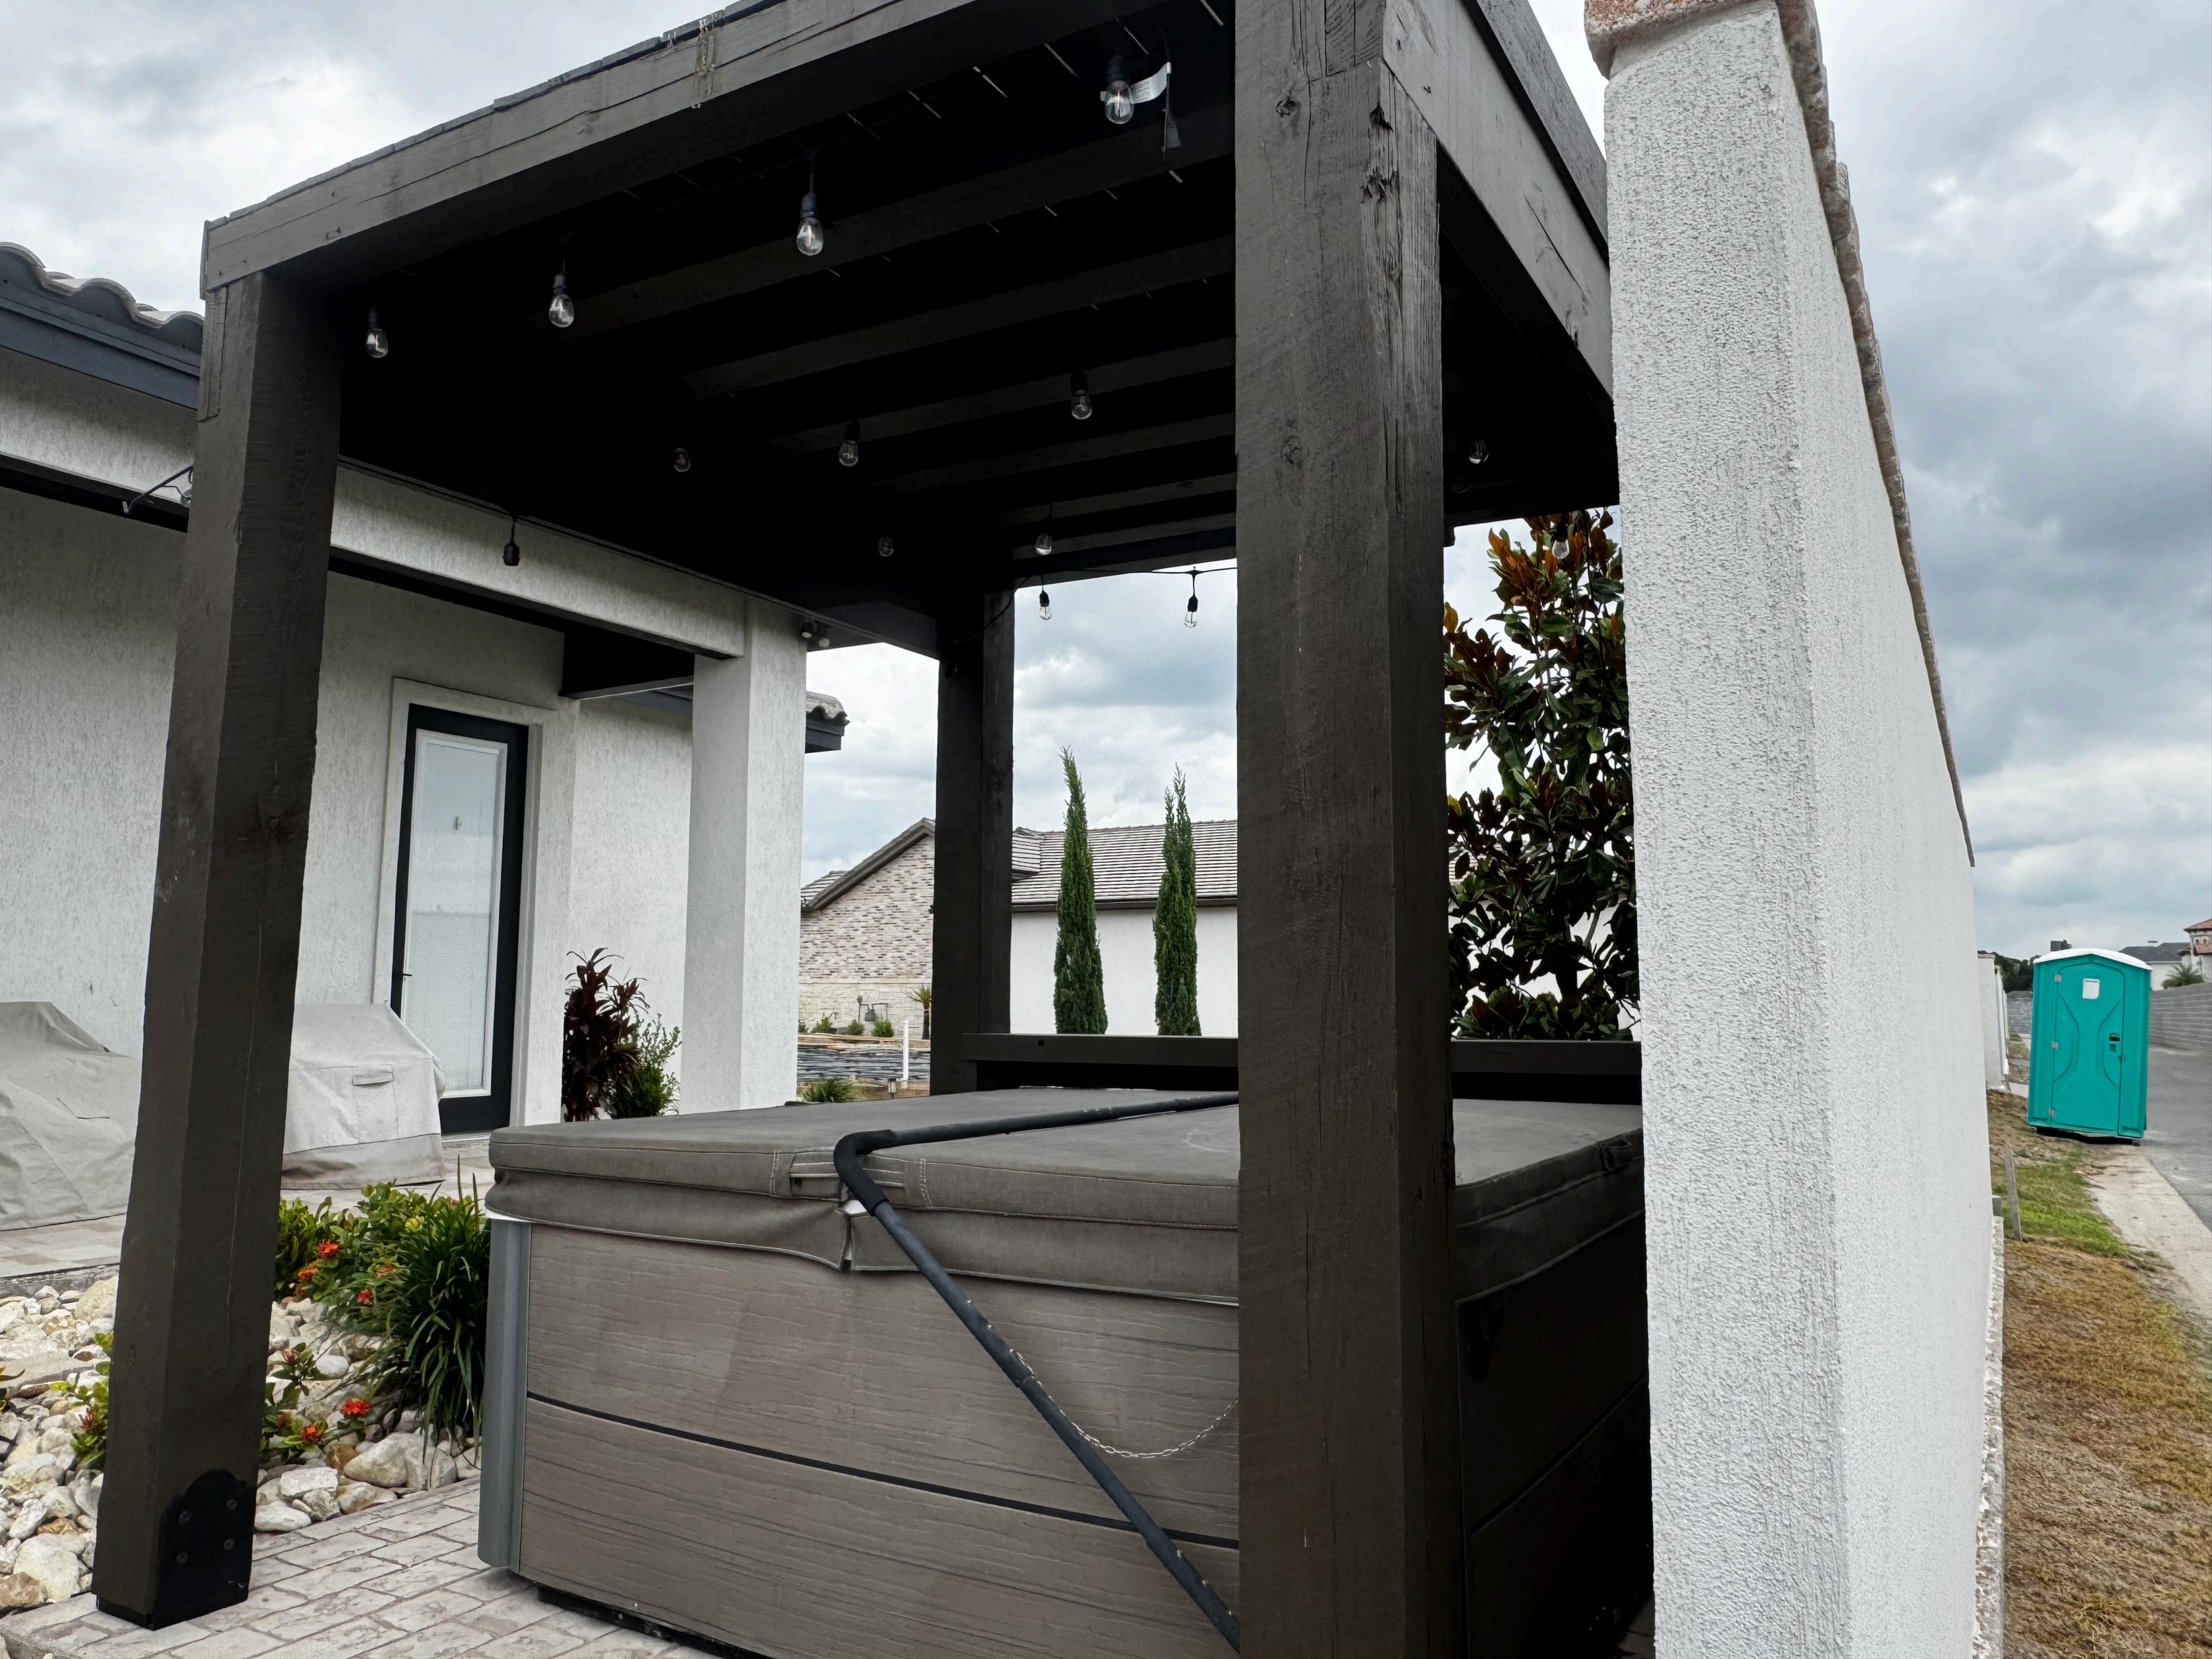

e) Request of Gerardo Morales for a variance request to the City of McAllen Zoning Ordinance to allow an encroachment of 18 feet into the 18-foot rear yard setback for a hot tub with a pergola at Lot 65, Spanish Oaks @ Frontera Subdivision, Hidalgo County, Texas; 705 Grambling Avenue. (ZBA2025-0021) (TABLED: 06/04/2025)

Mr. Lara stated the applicant was requesting a variance for an encroachment of 18 feet into the 18-foot rear yard setback for pergola measuring 10 feet by 10 feet. The property owner is proposing a pergola to cover a therapeutic hot tub.

The subject property was located south of Grambling Avenue, second lot east of North 8<sup>th</sup> street, at Spanish Oaks @ Frontera Subdivision. The property was zoned R-1 (Single-Family Residential -OC) District. Adjacent zoning is R-1 (Single-Family Residential -OC) District to the east, north and west. Adjacent zoning the south was C-3(General Business -OC) District. Surrounding land uses are single-family residences and vacant land.

Spanish Oaks @ Frontera Subdivision was recorded on May 08, 2018. The rear-building setback is 18 feet as per plat. A citation was issued September 28, 2023 for a construction at southeast section of the lot without a permit and inspection. Subsequently the applicant applied for a variance on November 10, 2023. The Zoning Board of Adjustments (ZBOA) denied the request at the meeting on January 11, 2024. A building permit for the pergola was submitted August 11, 2023. The proposed location for the pergola as part of this variance request is located adjacent to the rear driveway with a rear 18 feet encroachment.

The request is for a variance to allow an encroachment of 18 feet into the 18 feet rearbuilding setback to allow the placement of a 10 x 10 feet pergola. The applicant is applying for second time for a variance, stating that he wanted to protect a therapeutic hot tub that is in his rear yard.

Mr. Gerardo Morales, 705 Grambling Avenue. He stated the pergola was built to the rear left. He took it down and rebuilt the pergola up against the block fence which not a problem because they have alleyway. Chairperson Gutierrez informed the applicant that the variance went with the land. Mr. Morales stated he was waiting to see what wa going to happen to his neighbor's case for the pergola, which stands, on a concrete slab. The applicant asked to table the variance request until the meeting of July 9, 2025.