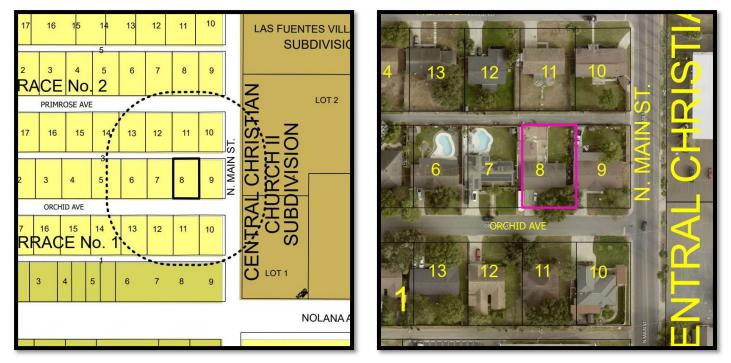

# Memo

- **TO:** Zoning Board of Adjustment & Appeals
- FROM: Planning Staff
- **DATE:** June 30, 2025
- SUBJECT: REQUEST OF BRIANA MARTINEZ FOR A VARIANCE TO THE CITY OF MCALLEN ZONING ORDINANCE TO ALLOW AN ENCROACHMENT OF 6 FEET INTO THE 6 FOOT SIDE YARD SETBACK AND 10 FEET INTO THE 10 FOOT REAR YARD SETBACK FOR AN EXISTING PATIO MEASURING 20 FEET BY 20 FEET AND AN EXISTING SHED MEASURING 6 FEET BY 20 FEET AT LOT 8, BLOCK 3, PRIMROSE TERRACE UT NO. 1 SUBDIVISION, HIDALGO COUNTY, TEXAS; 1406 ORCHID AVENUE. (ZBA2025-0027)

**REASON FOR APPEAL:** The applicant is requesting a variance to allow an encroachment of 6 feet into the 6 foot side yard setback and 10 feet into the 10 foot rear yard setback for an existing patio measuring 20 feet by 20 feet and an existing shed measuring 6 feet by 20 feet.

**PROPERTY LOCATION AND VICINITY:** The subject property is located along the north side of Orchid Avenue approximately 78.5 feet west of North Main Street. The subject property has an area of 9,420 square feet. The property is zoned R-1 (Single Family Residential-OC) District. The adjacent zoning is R-1 (Single Family Residential-OC) District in all directions exept to the east across North Main Street.