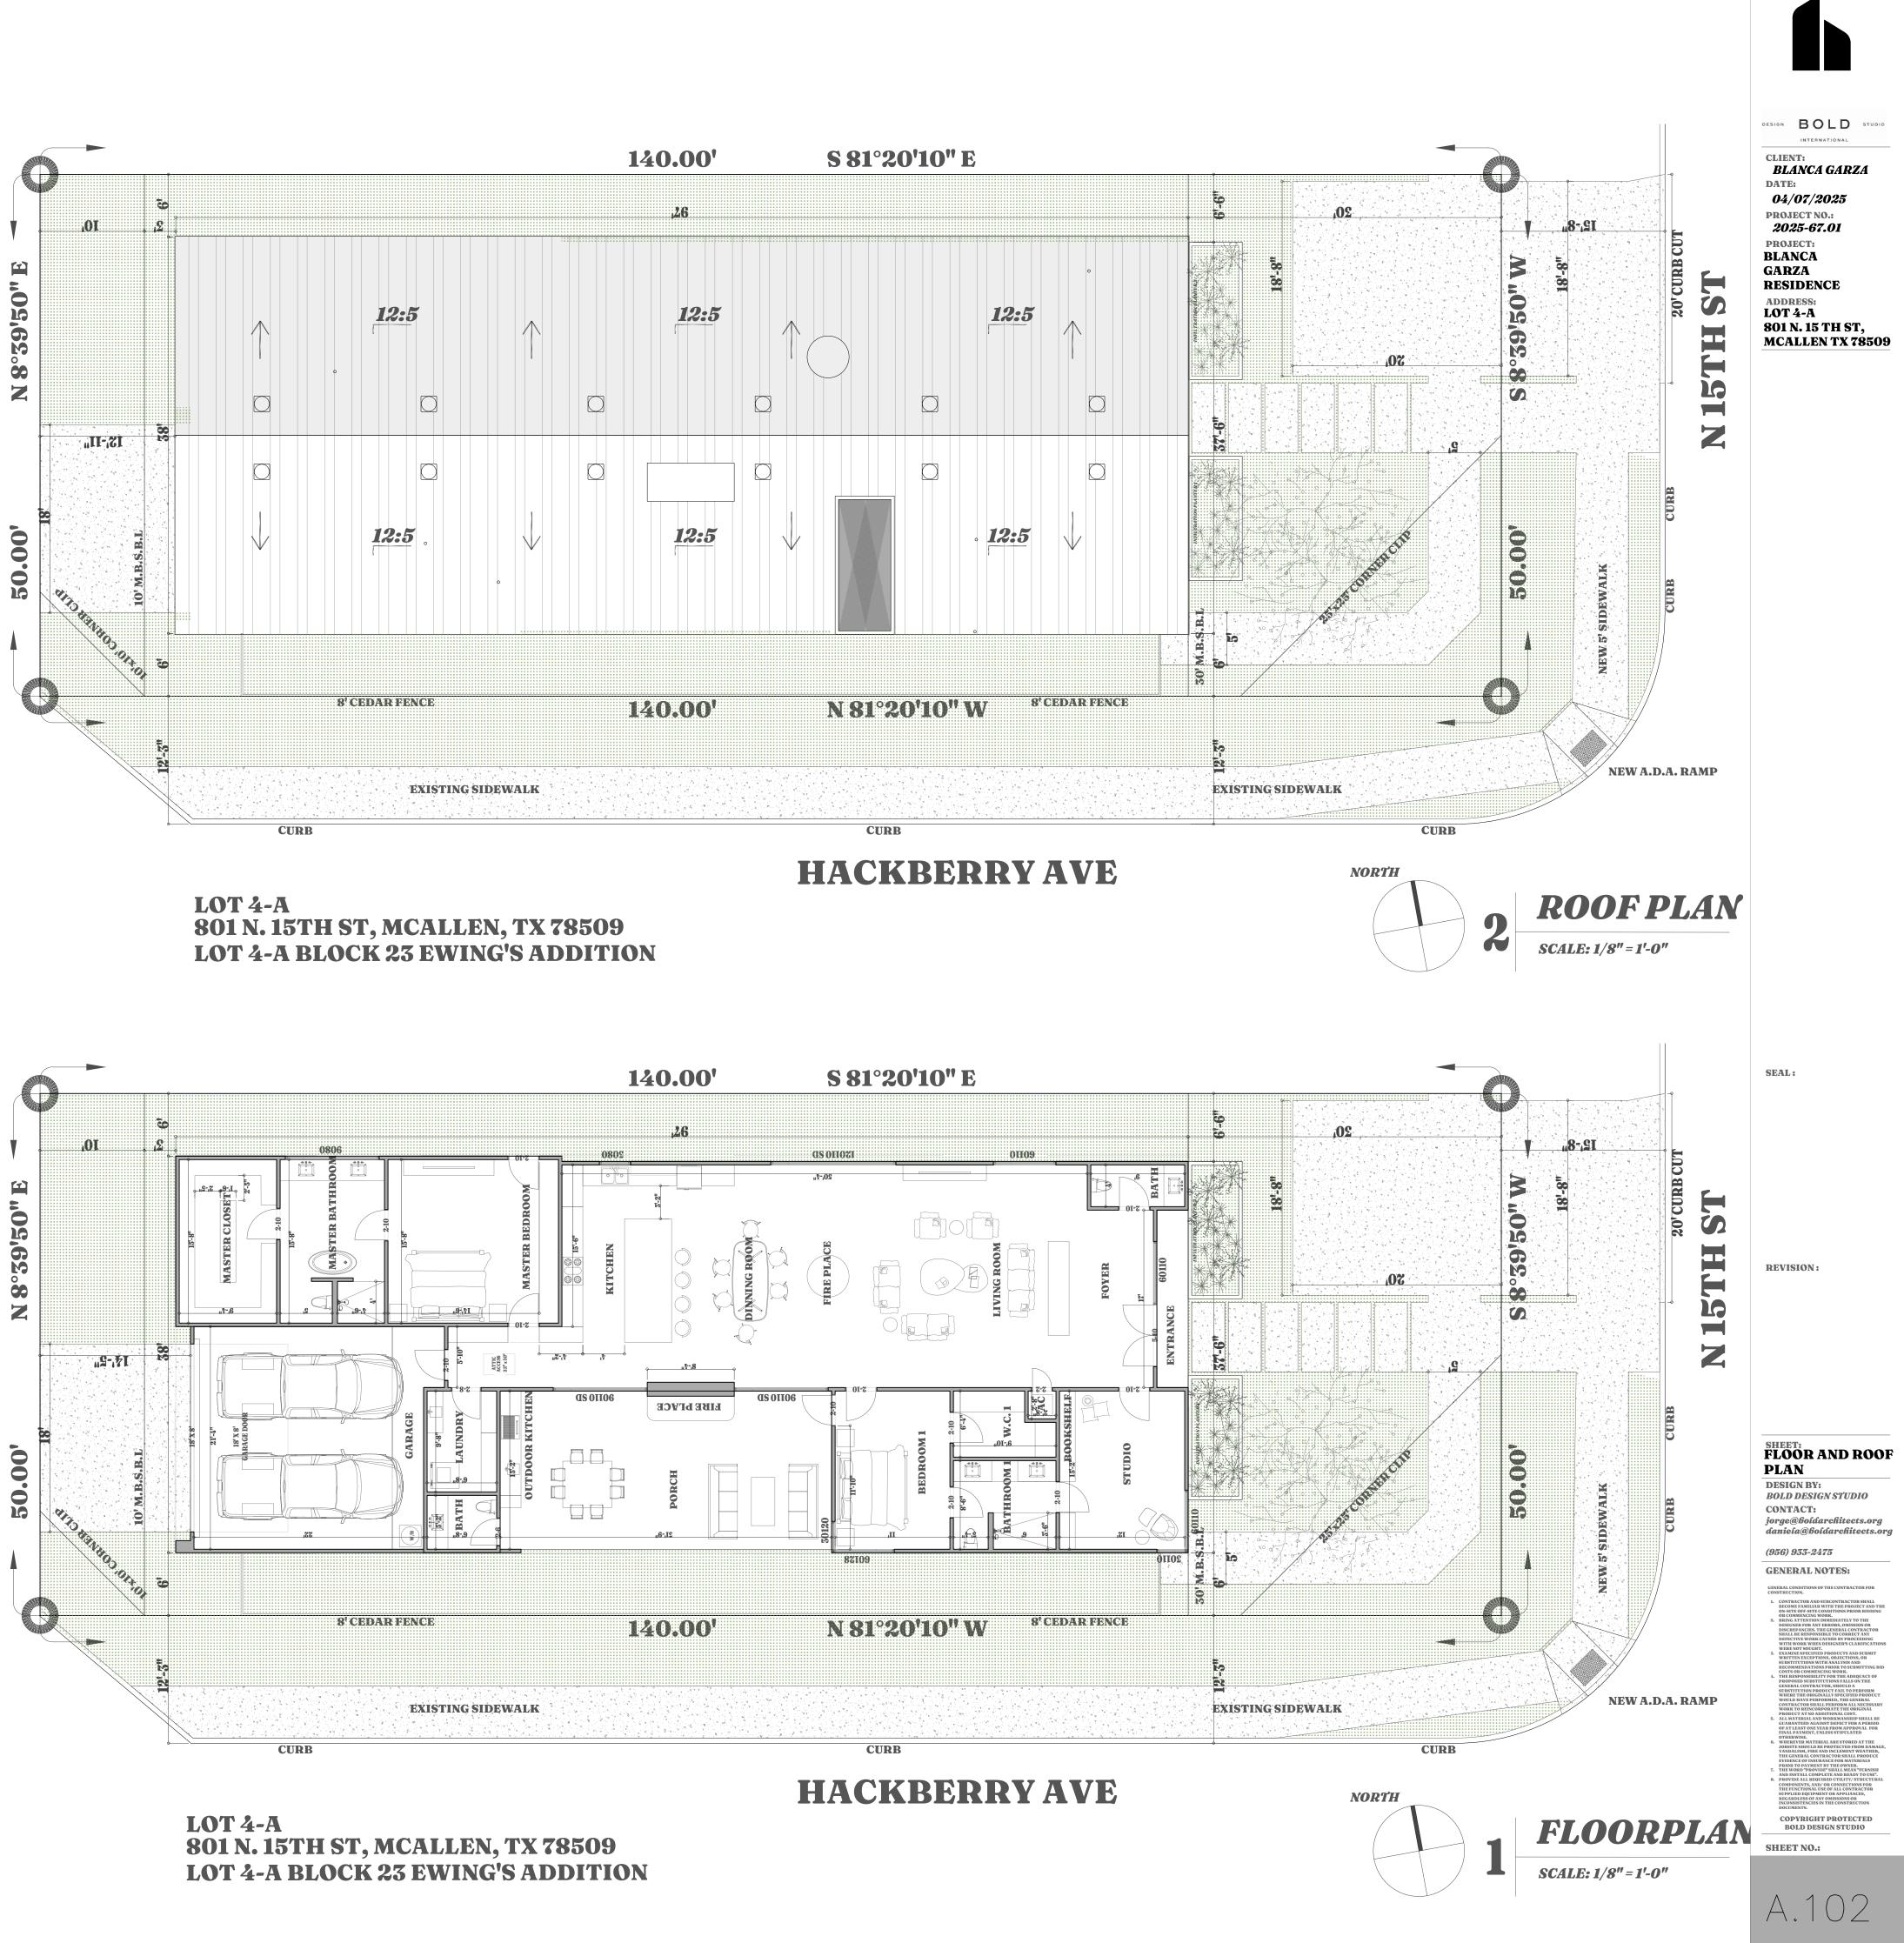

# LOT 4-A 801 N. 15TH ST, MCALLEN, TX 78509 LOT 4-A BLOCK 23 EWING'S ADDITION

# NORTH SITE PLAN SCALE: 1/8" = 1'-0"

| ( SQUA       | IRE FEET |         |
|--------------|----------|---------|
| LIVING AREA  | 2,587    | SQ. FT. |
| GARAGE AREA  | 411.53   | SQ. FT. |
| TERRACE AREA | 481.53   | SQ. FT. |
| PORCH AREA   | 51.00    | SQ. FT. |
| TOTAL SQ.FT. | 3,530.86 | SQ.FT.  |

CLIENT: BLANCA GARZA DATE: 03/26/2025

PROJECT NO.:

2025-67.01

PROJECT:

BLANCA GARZA RESIDENCE

MCALLEN TX 78509

801 N.15TH ST,

Address: LOT 4-A

GENERAL NOTES:

**HACKBERRY AVE** 

LOT 4-A 801 N. 15TH ST, MCALLEN, TX 78509 LOT 4-A BLOCK 23 EWING'S ADDITION

| ( SQU/       | ARE FEET |         |
|--------------|----------|---------|
| LIVING AREA  | 2,587    | SQ. FT. |
| GARAGE AREA  | 411.33   | SQ. FT. |
| TERRACE AREA | 481.53   | SQ. FT. |
| PORCH AREA   | 51.00    | SQ. FT. |
| TOTAL SQ.FT. | 3,530.86 | SQ. FT. |

# SITE PLAN SCALE: 1/8" = 1'-0"

# SHEET: FLOOR PLAN

Address: LOT 4-A 801 N.15TH ST, MCALLEN TX 78509

PROJECT: BLANCA GARZA RESIDENCE

2025-67.01

PROJECT NO.:

DATE: 03/26/2025

CLIENT: BLANCA GARZA