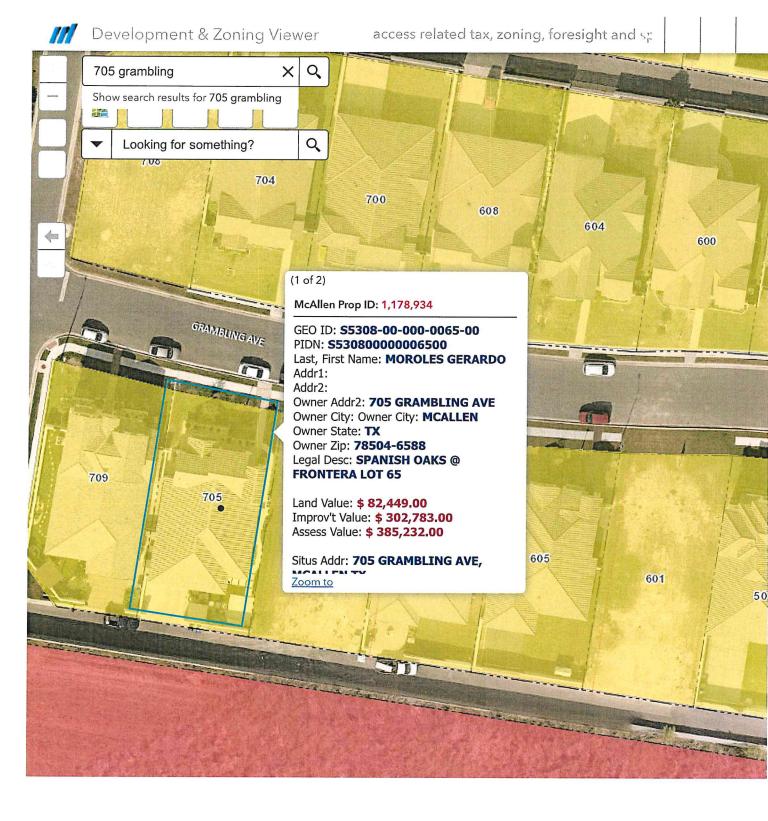

e) Request of Gerardo Morales for a variance request to the City of McAllen Zoning Ordinance to allow an encroachment of 18 feet into the 18-foot rear yard setback for a hot tub with a pergola at Lot 65, Spanish Oaks @ Frontera Subdivision, Hidalgo County, Texas; 705 Grambling Avenue. (ZBA2025-0021) (TABLED: 06/04/2025)

Mr. Lara stated the applicant was requesting a variance for an encroachment of 18 feet into the 18-foot rear yard setback for pergola measuring 10 feet by 10 feet. The property owner is proposing a pergola to cover a therapeutic hot tub.

The subject property was located south of Grambling Avenue, second lot east of North 8<sup>th</sup> street, at Spanish Oaks @ Frontera Subdivision. The property was zoned R-1 (Single-Family Residential -OC) District. Adjacent zoning is R-1 (Single-Family Residential -OC) District to the east, north and west. Adjacent zoning the south was C-3(General Business -OC) District. Surrounding land uses are single-family residences and vacant land.

Spanish Oaks @ Frontera Subdivision was recorded on May 08, 2018. The rear-building setback is 18 feet as per plat. A citation was issued September 28, 2023 for a construction at southeast section of the lot without a permit and inspection. Subsequently the applicant applied for a variance on November 10, 2023. The Zoning Board of Adjustments (ZBOA) denied the request at the meeting on January 11, 2024. A building permit for the pergola was submitted August 11, 2023. The proposed location for the pergola as part of this variance request is located adjacent to the rear driveway with a rear 18 feet encroachment.