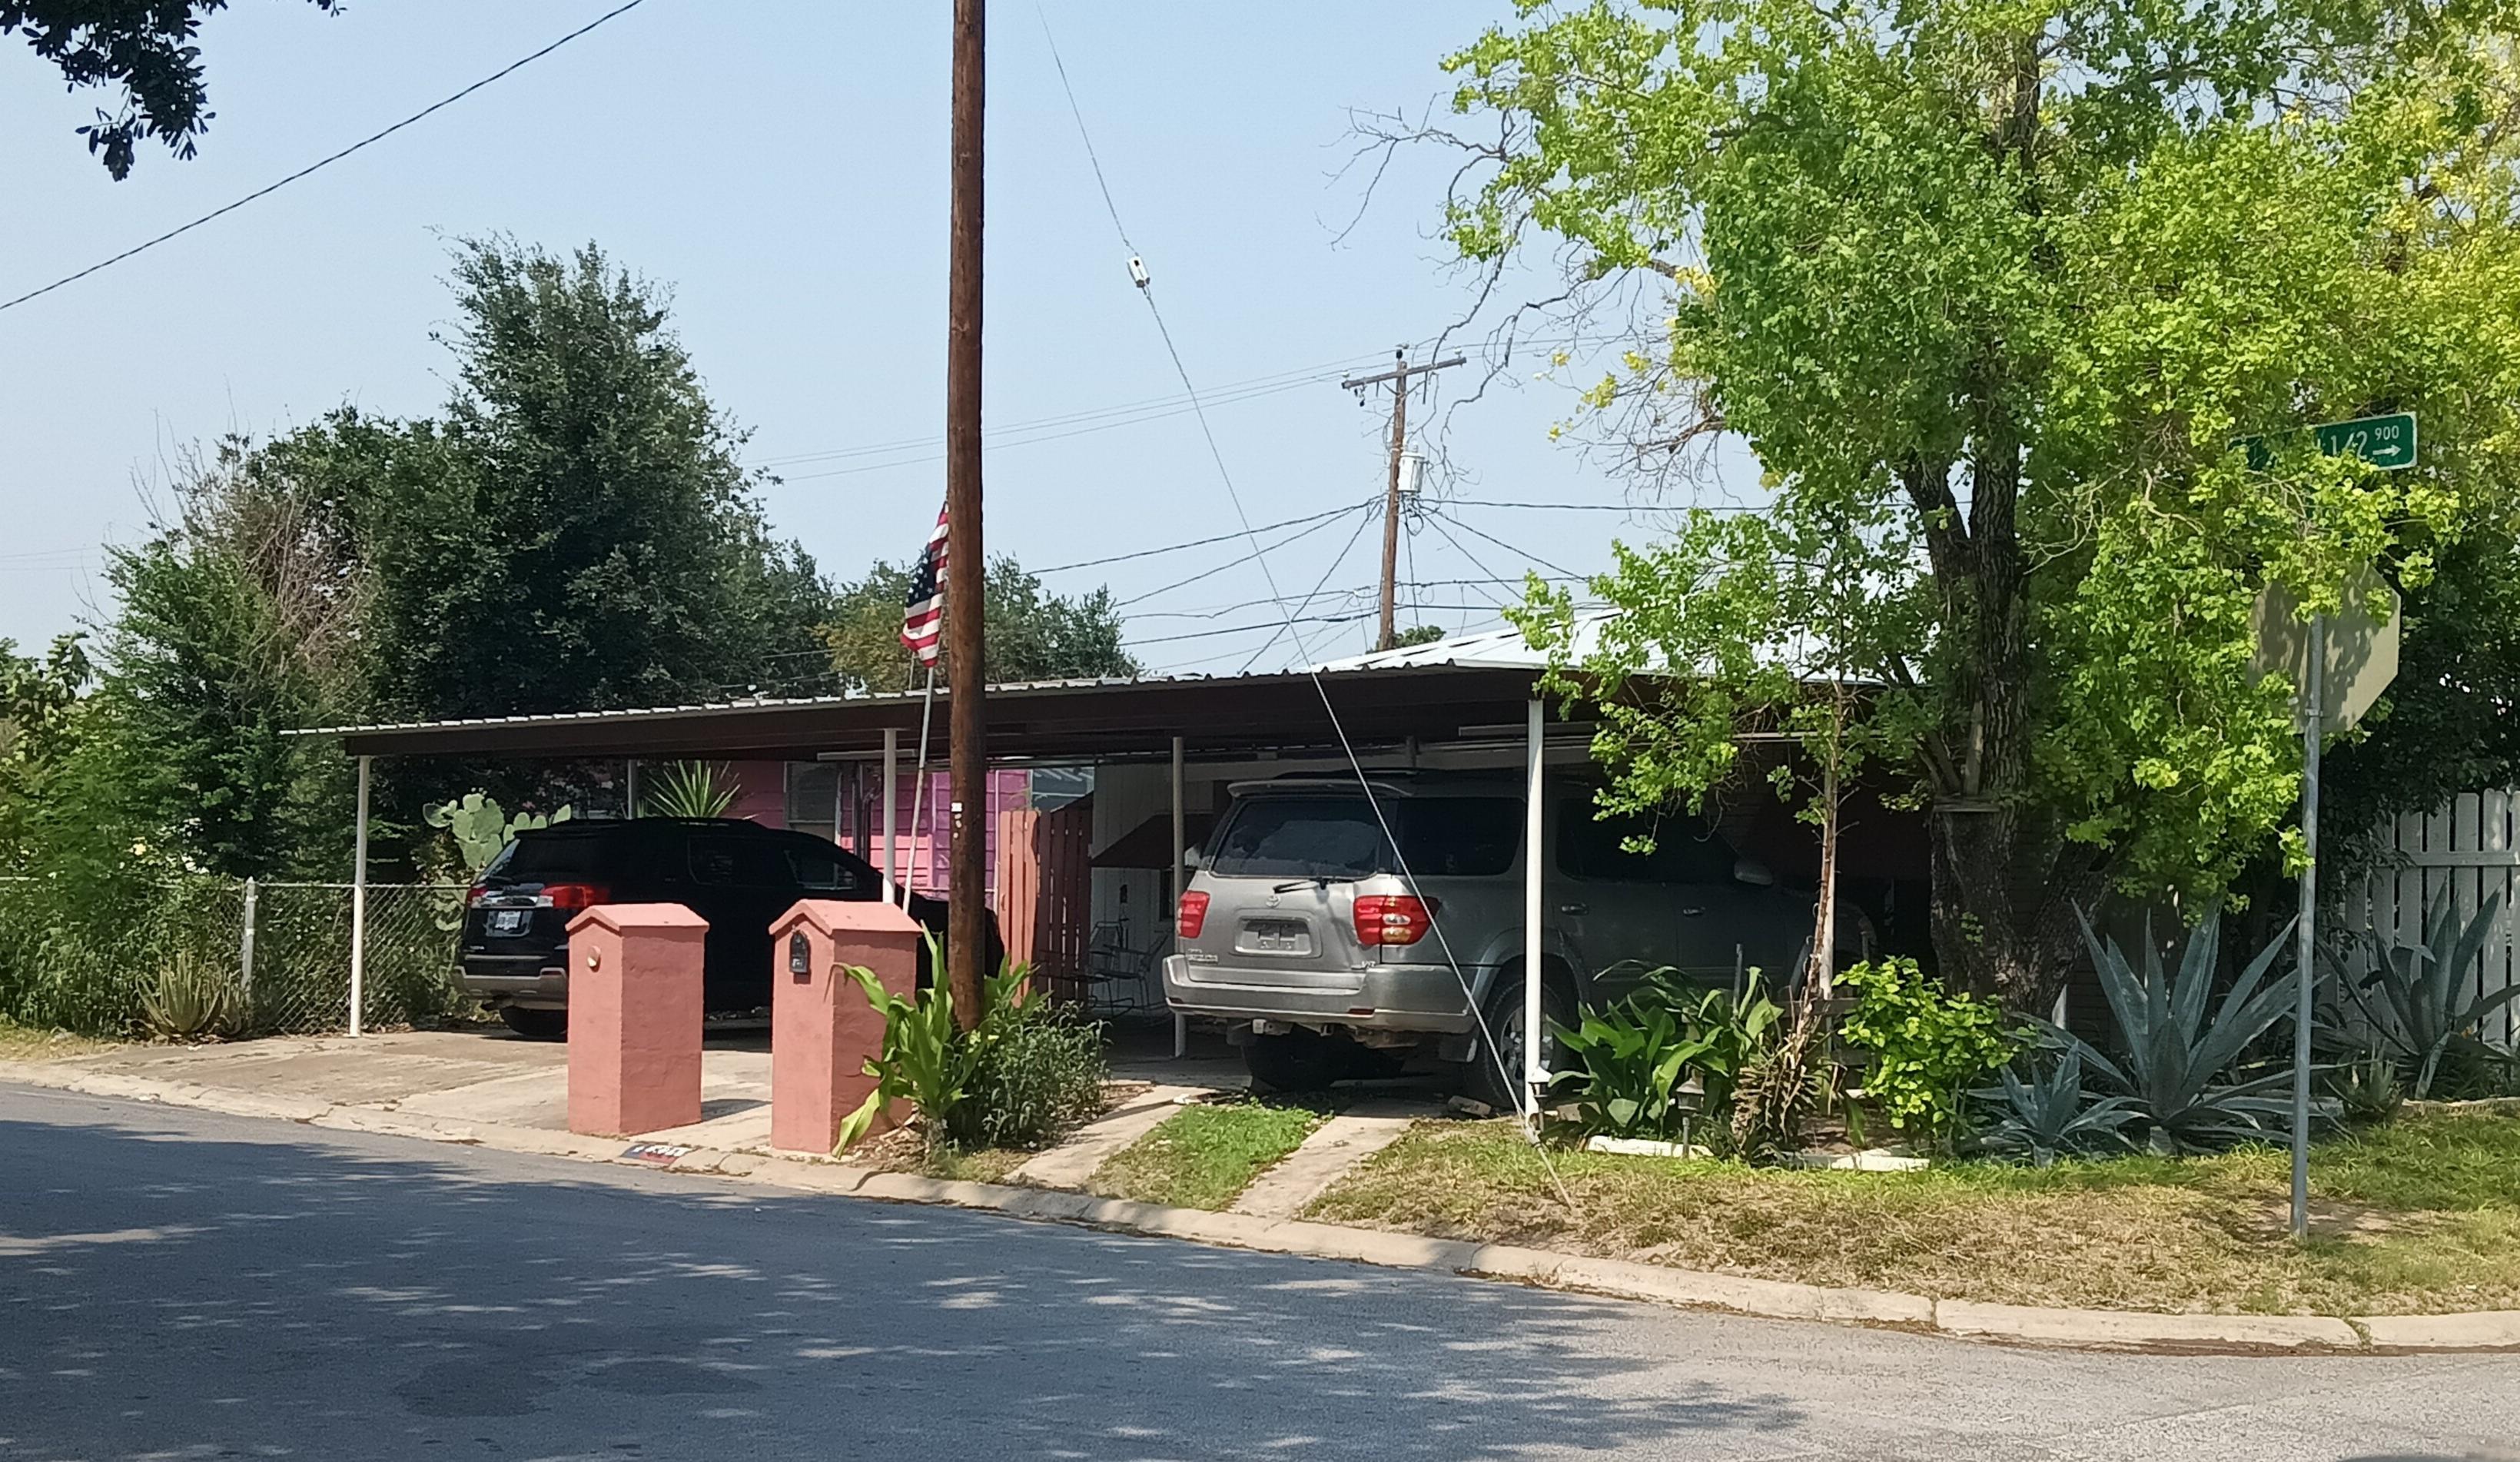

# 2. PUBLIC HEARINGS:

a) Request of Humberto Salinas for a Special Exception to the City of McAllen Zoning Ordinance to allow an encroachment of 20 feet into the 20-foot front yard setback for an existing carport at Lot 13, Block 1, McAllen Heights Subdivision, Hidalgo County, Texas; 821 South 26th ½ Street. (ZBA2025-0017) (TABLED: 06/04/2025)

Mr. Hernandez stated the applicant is requesting a special exception to allow an encroachment of 20 feet into the 20-foot front yard setback for an existing metal carport used for protection of their vehicles from severe weather.

The subject property was located at the northeast corner of Ithaca Avenue and South 26 ½ Street. The subject property has an area of 4,500 square feet. The property is zoned R-1 (Single-Family Residential-OC) District. The adjacent zoning is R-1 (Single-Family Residential-OC) District in all directions.

McAllen Heights Subdivision was officially recorded on January 23, 1959. The applicant received a notice of violation related to electrical work performed on the existing carport. Subsequently, the permit for the electrical work was properly obtained and approved, the review process revealed that the carport had been constructed without a permit and encroaches into the front yard setback. A building permit for the existing metal carport was submitted on February 11, 2025. The applicant applied on April 30, 2025 for a special exception to address the encroachment.

The applicant was requesting the special exception for an existing metal carport measuring 14.2 feet x 41.6 feet with a total of 591 square feet, which exceeds the 400 square foot size not allowed by ordinance. The carport currently encroaches 20.0 feet into the front yard setback and upon conducting a site inspection, staff identified that the carport extends covering nearly the entire required five-foot setback along the north side. The applicant is not proposing to reduce the square footage of the carport to comply with the size requirement established by ordinance. Applicant states the structure provides necessary shade and protection for his vehicles from severe weather conditions.