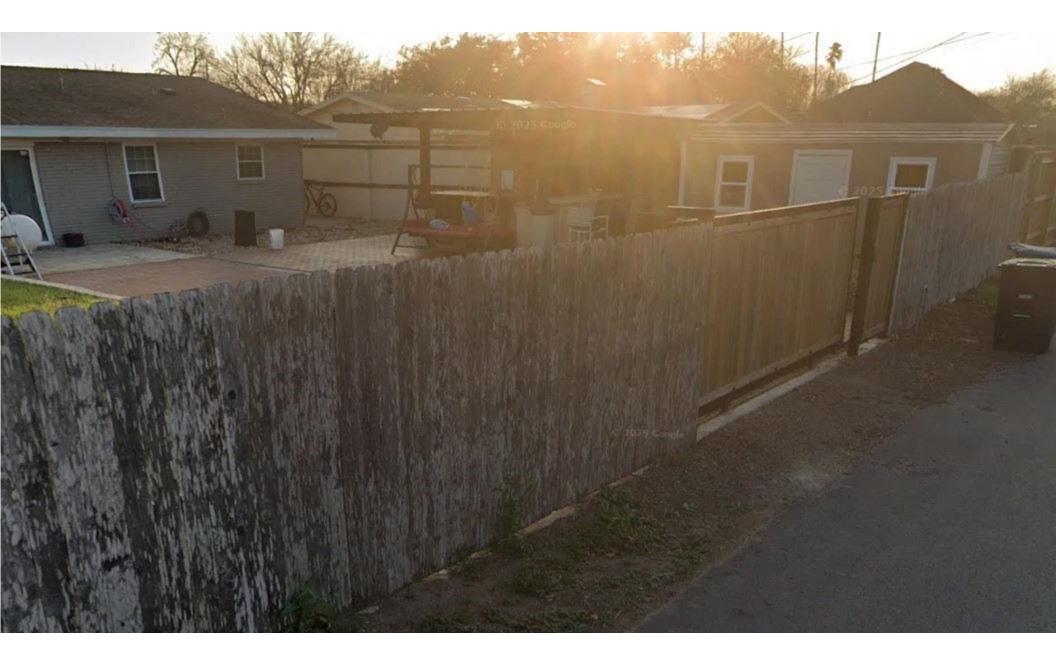

# Memo

- **TO:** Zoning Board of Adjustment & Appeals
- FROM: Planning Staff
- **DATE:** June 30, 2025
- SUBJECT: REQUEST OF BRIANA MARTINEZ FOR A VARIANCE TO THE CITY OF MCALLEN ZONING ORDINANCE TO ALLOW AN ENCROACHMENT OF 6 FEET INTO THE 6 FOOT SIDE YARD SETBACK AND 10 FEET INTO THE 10 FOOT REAR YARD SETBACK FOR AN EXISTING PATIO MEASURING 20 FEET BY 20 FEET AND AN EXISTING SHED MEASURING 6 FEET BY 20 FEET AT LOT 8, BLOCK 3, PRIMROSE TERRACE UT NO. 1 SUBDIVISION, HIDALGO COUNTY, TEXAS; 1406 ORCHID AVENUE. (ZBA2025-0027)

**REASON FOR APPEAL:** The applicant is requesting a variance to allow an encroachment of 6 feet into the 6 foot side yard setback and 10 feet into the 10 foot rear yard setback for an existing patio measuring 20 feet by 20 feet and an existing shed measuring 6 feet by 20 feet.

**ANALYSIS:** The variance request is for an existing patio and an existing shed which are considered accessory structures and require to comply with setbacks. The existing patio consists of an outdoor kitchen and a bar area. The applicant built the existing patio and shed to enjoy outdoor activities.

Staff has not received any phone calls, emails or letters in opposition to the variance request.

**ZONING BOARD OF ADJUSTMENTS MEETING OF JUNE 18, 2025:** During the meeting, it was mentioned that the building permit had been submitted on August 1<sup>st</sup>, 2022. However, the building permit was disapproved and the patio was built without a building permit. The applicant also mentioned that the shed was existing prior to buying the home. It was also mentioned that the shed doesn't have electricity or water.