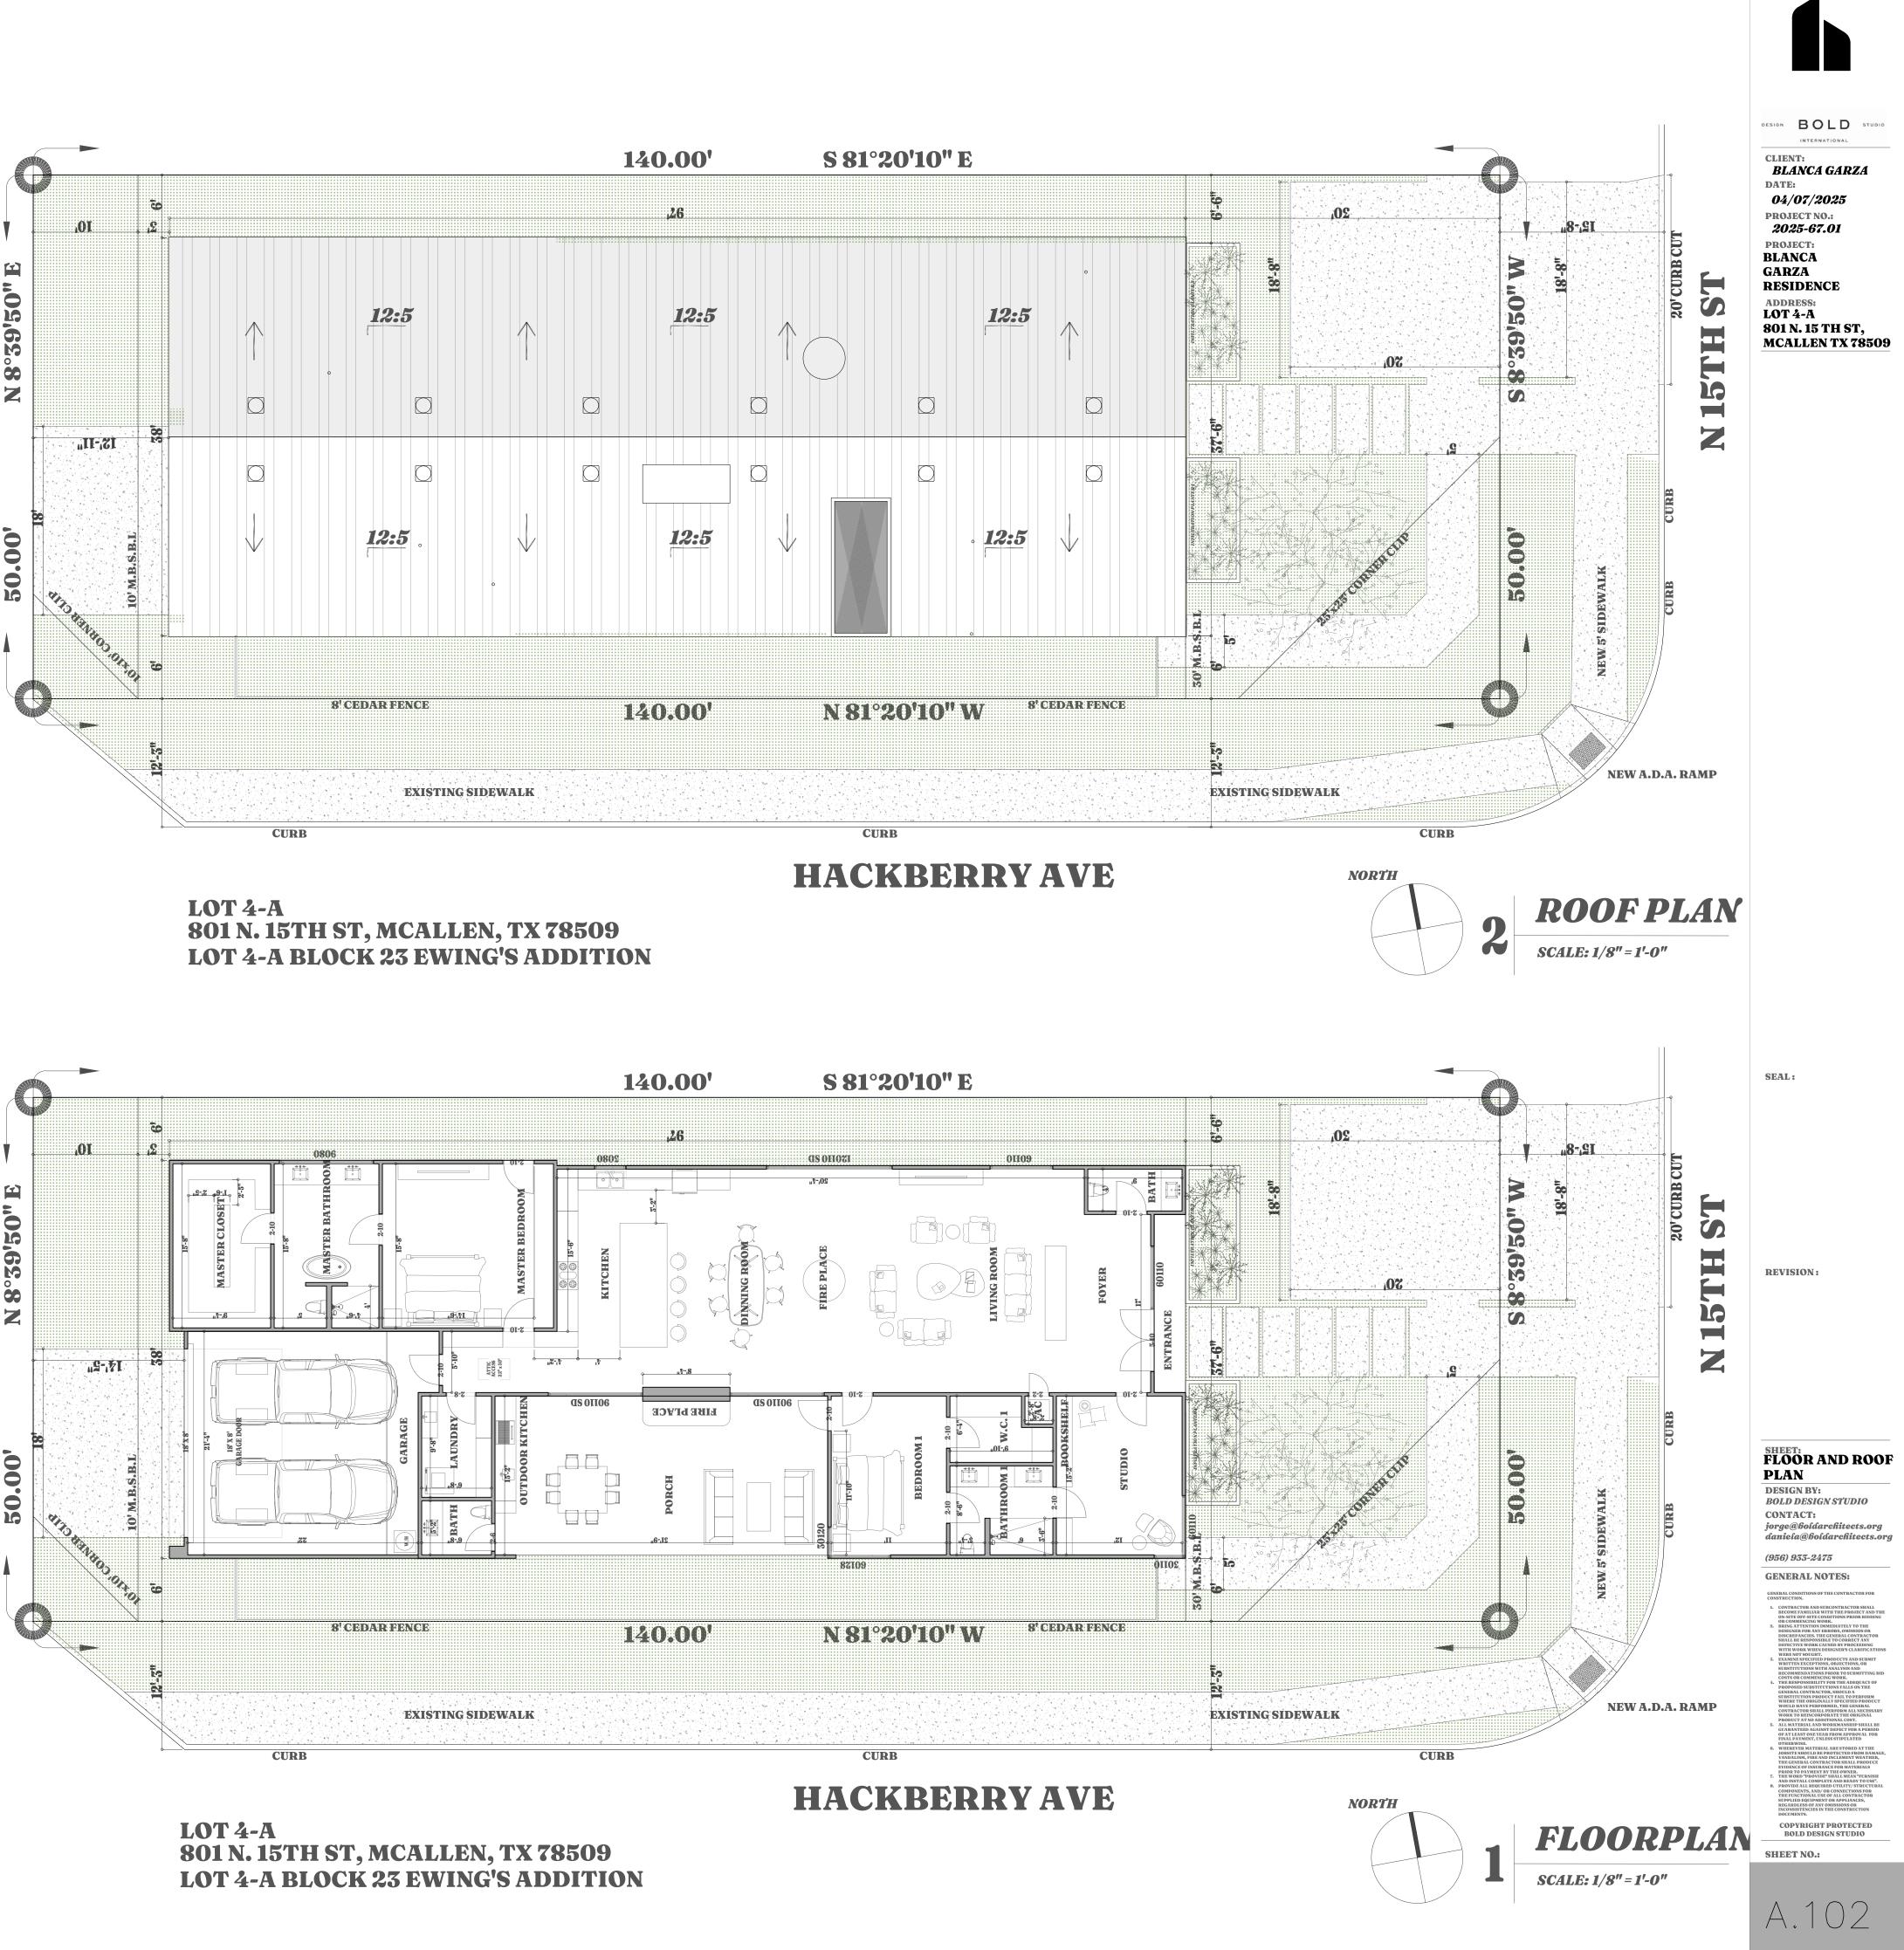

# Memo

- **TO:** Zoning Board of Adjustment & Appeals
- FROM: Planning Staff
- **DATE:** June 25, 2025
- SUBJECT: REQUEST OF JORGE E. VALLINA ON BEHALF OF FAITH DEVELOPMENTS AND LEASING FOR A VARIANCE TO THE CITY OF MCALLEN ZONING ORDINANCE TO ALLOW AN ENCROACHMENT OF 1.) 4 FEET INTO THE 10 FOOT CORNER SIDE YARD SETBACK AND 2.) AN ENCROACHMENT OF 6 FEET INTO THE 18 FOOT REAR YARD SETBACK FEET FOR A PROPOSED SINGLE FAMILY HOME AT LOT 4A, BLOCK 23, EWING'S ADDITIONS SUBDIVISION, HIDALGO COUNTY, TEXAS; 801 NORTH 15TH STREET. (ZBA2025-0029)

**REASON FOR APPEAL:** The applicant is requesting to encroach 4 feet into the 10 foot corner side yard setback and 6 feet into the 18 foot rear yard setback for a proposed single-family home.

**PROPERTY LOCATION AND VICINITY:** The subject property is located along the west side of North 15<sup>th</sup> Street North of Hackbery Avenue. The subject property is currently Zoned R-1 (single family residential-OC) District.

**BACKGROUND AND HISTORY:** Ewing's Addition Subdivision was recorded on February 13, 1920. A building permit was rejected April 28, 2025 for setback encroachments. An application for a variance request was submitted on May 21, 2025.

ANALYSIS: The applicant is requesting to encroach 4 feet into the 10 foot corner side yard setback,

and 6 feet into the 18 foot rear yard setback for a proposed single-family home. The recorded plat doesn not show any utility easements that run along the either sides of the property. The recorded plat requires 10 foot rear yard setback except for garage which required 18 feet. Section 138-356 of the Zoning Ordinance calls for a corner side yard setback to be 10 feet except when a garage or enclosed carport are proposed, then the setback becomes 18 feet from the street or alley

# LOT 4-A 801 N. 15TH ST, MCALLEN, TX 78509 LOT 4-A BLOCK 23 EWING'S ADDITION

# NORTH SITE PLAN SCALE: 1/8" = 1'-0"

| ( SQUA       | IRE FEET |         |
|--------------|----------|---------|
| LIVING AREA  | 2,587    | SQ. FT. |
| GARAGE AREA  | 411.53   | SQ. FT. |
| TERRACE AREA | 481.53   | SQ. FT. |
| PORCH AREA   | 51.00    | SQ. FT. |
| TOTAL SQ.FT. | 3,530.86 | SQ.FT.  |