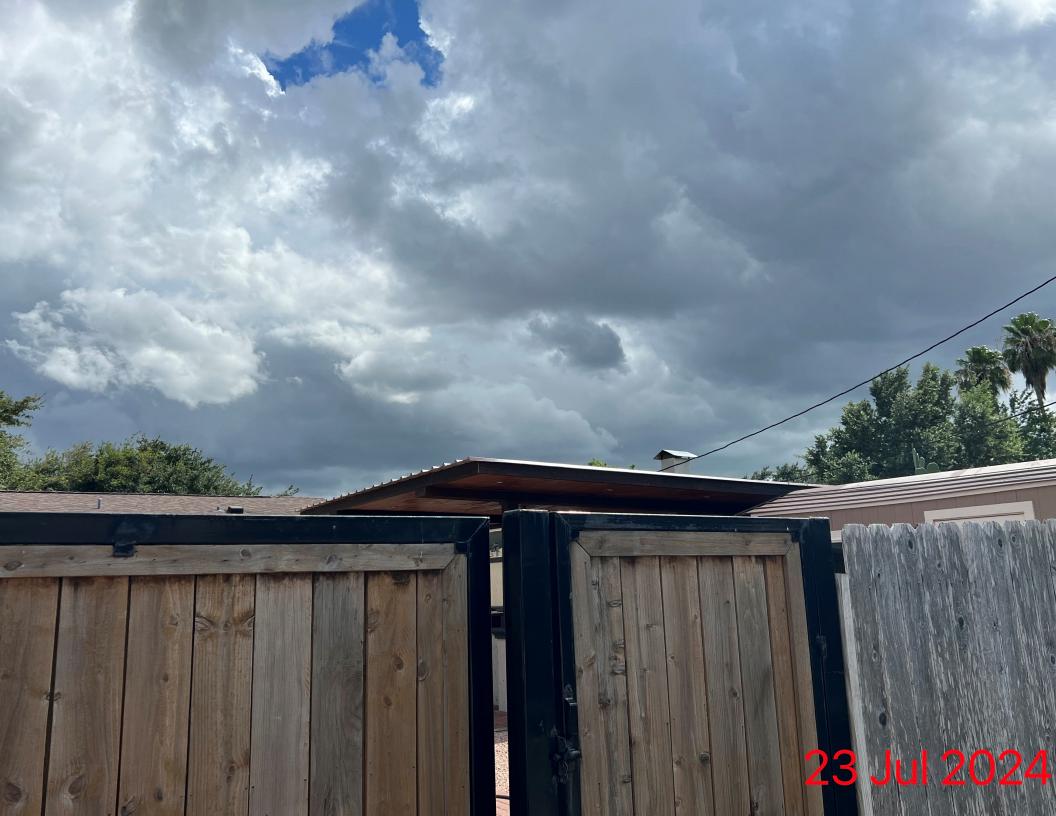

# Memo

- **TO:** Zoning Board of Adjustment & Appeals
- FROM: Planning Staff
- **DATE:** June 30, 2025
- SUBJECT: REQUEST OF BRIANA MARTINEZ FOR A VARIANCE TO THE CITY OF MCALLEN ZONING ORDINANCE TO ALLOW AN ENCROACHMENT OF 6 FEET INTO THE 6 FOOT SIDE YARD SETBACK AND 10 FEET INTO THE 10 FOOT REAR YARD SETBACK FOR AN EXISTING PATIO MEASURING 20 FEET BY 20 FEET AND AN EXISTING SHED MEASURING 6 FEET BY 20 FEET AT LOT 8, BLOCK 3, PRIMROSE TERRACE UT NO. 1 SUBDIVISION, HIDALGO COUNTY, TEXAS; 1406 ORCHID AVENUE. (ZBA2025-0027)

**REASON FOR APPEAL:** The applicant is requesting a variance to allow an encroachment of 6 feet into the 6 foot side yard setback and 10 feet into the 10 foot rear yard setback for an existing patio measuring 20 feet by 20 feet and an existing shed measuring 6 feet by 20 feet.

**ANALYSIS:** The variance request is for an existing patio and an existing shed which are considered accessory structures and require to comply with setbacks. The existing patio consists of an outdoor kitchen and a bar area. The applicant built the existing patio and shed to enjoy outdoor activities.

Staff has not received any phone calls, emails or letters in opposition to the variance request.

**ZONING BOARD OF ADJUSTMENTS MEETING OF JUNE 18, 2025:** During the meeting, it was mentioned that the building permit had been submitted on August 1<sup>st</sup>, 2022. However, the building permit was disapproved and the patio was built without a building permit. The applicant also mentioned that the shed was existing prior to buying the home. It was also mentioned that the shed doesn't have electricity or water.