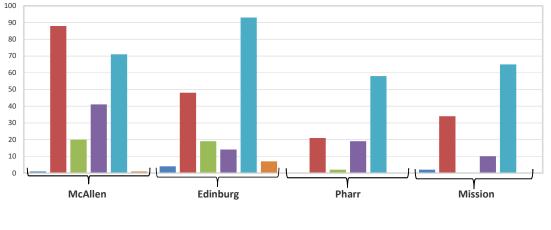

| 815    | 704    | 1,255          | 2,024  | 5,113   | 6,401   | 6,691   | 5 <i>,</i> 876 | 5,171           | 5,835   |
| CHARTERS              | 0      | 208    | 115            | 156    | 334     | 151     | 106     | 74             | 121             | 0       |
| TOTAL MTD             | 17,171 | 15,366 | 26,915         | 27,517 | 34,789  | 42,532  | 47,627  | 39,142         | 34,006          | 37,609  |
| <b>CUMULATIVE YTD</b> | 17,216 | 32,582 | 59,497         | 87,014 | 121,803 | 164,290 | 211,917 | 251,059        | 285,065         | 322,674 |
| YoY CHANGE            | -47%   | -49%   | -30%           | 0%     | 30%     | 62%     | 89%     | 100%           | 105%            | 107%    |

## **Hidalgo County Construction Activity**

### **Number of Permits**

### October, 2021





|          | New        | New         | New         | Remodel    | Remodel     | Remodel     |
|----------|------------|-------------|-------------|------------|-------------|-------------|
| City     | Commercial | Residential | Multifamily | Commercial | Residential | Multifamily |
| McAllen  | 1          | 88          | 20          | 41         | 71          | 1           |
| Edinburg | 4          | 48          | 19          | 14         | 93          | 7           |
| Pharr    | 0          | 21          | 2           | 19         | 58          | 0           |
| Mission  | 2          | 34          | 0           | 10         | 65          | 0           |

### Fiscal Year 2021-2022



# Construction Activity Comparison FY: 2016-2017 - 2021-2022

| Number of Permits  | FY 16-17