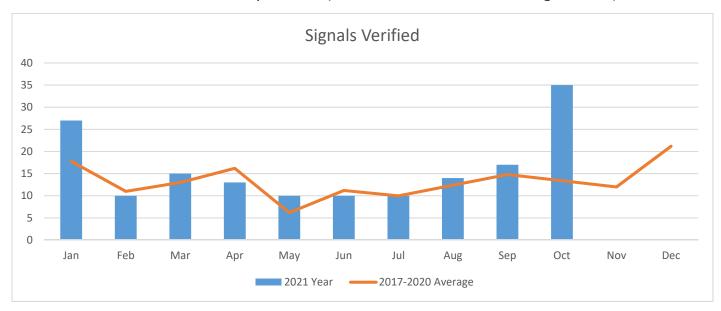

### OCTOBER MONTHLY REPORT

As of October 31, 2021

The City of McAllen Department of Finance prepares a monthly Financial Status Report (FSR) to monitor the performance of the Adopted Budget by showing expenditure and revenue activity relative to budget levels and prior year. The FSR reports revenues by major category and expenditures by function and department. This report focuses on the City's primary operating fund (General Fund). It accounts for all financial transactions of the City, except those required to be accounted for in another fund.