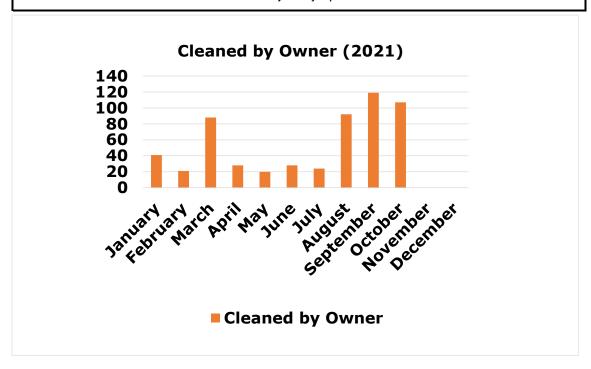

### OCTOBER MONTHLY REPORT

As of October 31, 2021

The City of McAllen Department of Finance prepares a monthly Financial Status Report (FSR) to monitor the performance of the Adopted Budget by showing expenditure and revenue activity relative to budget levels and prior year. The FSR reports revenues by major category and expenditures by function and department. This report focuses on the City's primary operating fund (General Fund). It accounts for all financial transactions of the City, except those required to be accounted for in another fund.