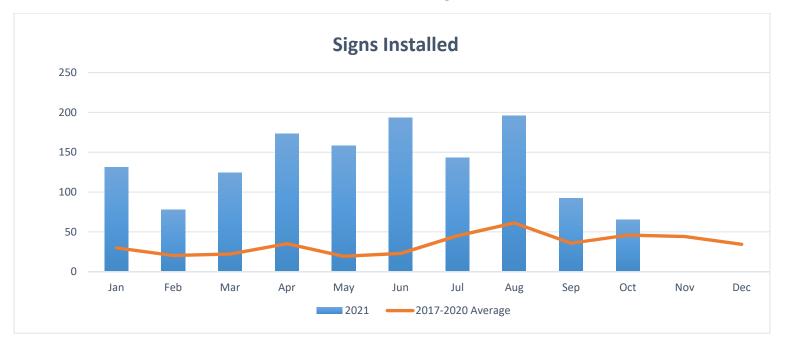

### OCTOBER MONTHLY REPORT

As of October 31, 2021

The City of McAllen Department of Finance prepares a monthly Financial Status Report (FSR) to monitor the performance of the Adopted Budget by showing expenditure and revenue activity relative to budget levels and prior year. The FSR reports revenues by major category and expenditures by function and department. This report focuses on the City's primary operating fund (General Fund). It accounts for all financial transactions of the City, except those required to be accounted for in another fund.