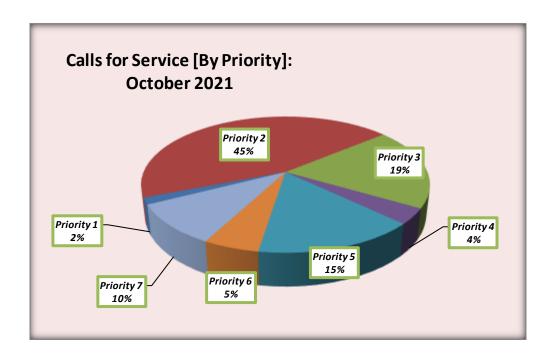

### OCTOBER MONTHLY REPORT

As of October 31, 2021

The City of McAllen Department of Finance prepares a monthly Financial Status Report (FSR) to monitor the performance of the Adopted Budget by showing expenditure and revenue activity relative to budget levels and prior year. The FSR reports revenues by major category and expenditures by function and department. This report focuses on the City's primary operating fund (General Fund). It accounts for all financial transactions of the City, except those required to be accounted for in another fund.