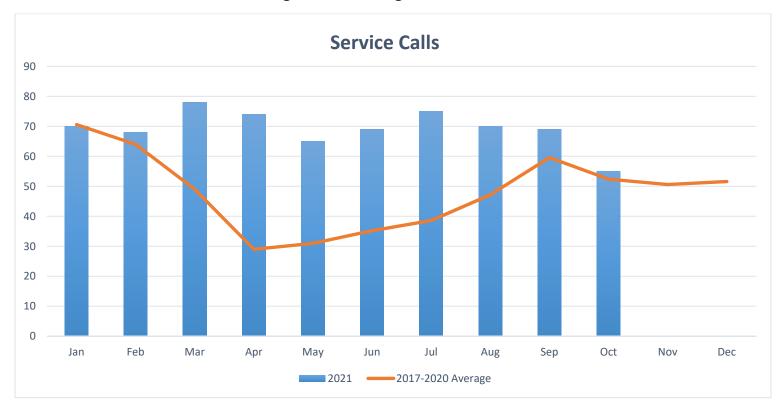

### OCTOBER MONTHLY REPORT

As of October 31, 2021

The City of McAllen Department of Finance prepares a monthly Financial Status Report (FSR) to monitor the performance of the Adopted Budget by showing expenditure and revenue activity relative to budget levels and prior year. The FSR reports revenues by major category and expenditures by function and department. This report focuses on the City's primary operating fund (General Fund). It accounts for all financial transactions of the City, except those required to be accounted for in another fund.