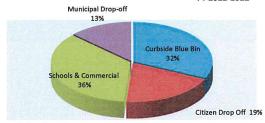

### OCTOBER MONTHLY REPORT

As of October 31, 2021

The City of McAllen Department of Finance prepares a monthly Financial Status Report (FSR) to monitor the performance of the Adopted Budget by showing expenditure and revenue activity relative to budget levels and prior year. The FSR reports revenues by major category and expenditures by function and department. This report focuses on the City's primary operating fund (General Fund). It accounts for all financial transactions of the City, except those required to be accounted for in another fund.