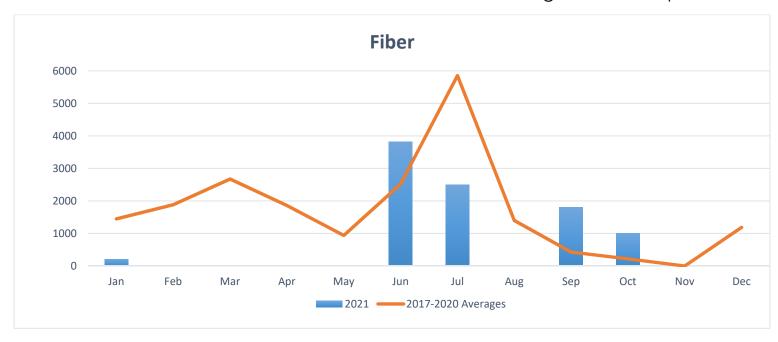

### OCTOBER MONTHLY REPORT

As of October 31, 2021

The City of McAllen Department of Finance prepares a monthly Financial Status Report (FSR) to monitor the performance of the Adopted Budget by showing expenditure and revenue activity relative to budget levels and prior year. The FSR reports revenues by major category and expenditures by function and department. This report focuses on the City's primary operating fund (General Fund). It accounts for all financial transactions of the City, except those required to be accounted for in another fund.