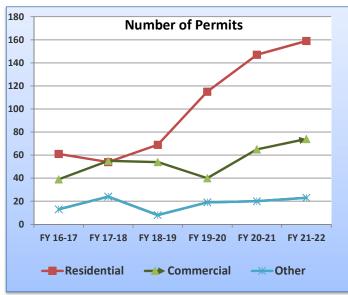

5,309         | 6,408,364    | 6,469,427   | 7,813,945    | 14,576,468   | \$ 20,177,321 |
| Commercial         | 39                | 55           | 54          | 40           | 65           | 74            |
| Construction Value | 37,982,631        | 7,186,059    | 5,777,285   | 5,632,376    | 21,148,349   | \$ 11,723,943 |
| Other              | 13                | 24           | 8           | 19           | 20           | 23            |
| Construction Value | 404,000           | 15,349,600   | 105,700     | 335,026      | 556,176      | \$ 590,836    |
| Revenue Activity   |                   |              |             |              |              |               |
| Grand Total        | \$107,977.84      | \$137,325.09 | \$83,564.88 | \$101,485.08 | \$163,618.16 | \$182,341.90  |







Printed: 11/22/2021

| MONTH OF                 |            |                        |         |                        |         |                          |
|--------------------------|------------|------------------------|---------|------------------------|---------|--------------------------|
| October 2021             |            | EX 21 22               |         | EV 20 21               |         |                          |
| CONSTRUCTION VALUE       |            | FY 21-22<br>32,492,100 |         | FY 20-21<br>36,280,993 |         |                          |
| FEES COLLECTED           |            | 201,064.40             |         | 187,868.16             |         |                          |
| TOTAL BUILDING PERMITS   |            | 256                    |         | 2