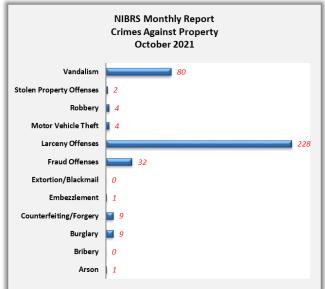

### OCTOBER MONTHLY REPORT

As of October 31, 2021

The City of McAllen Department of Finance prepares a monthly Financial Status Report (FSR) to monitor the performance of the Adopted Budget by showing expenditure and revenue activity relative to budget levels and prior year. The FSR reports revenues by major category and expenditures by function and department. This report focuses on the City's primary operating fund (General Fund). It accounts for all financial transactions of the City, except those required to be accounted for in another fund.