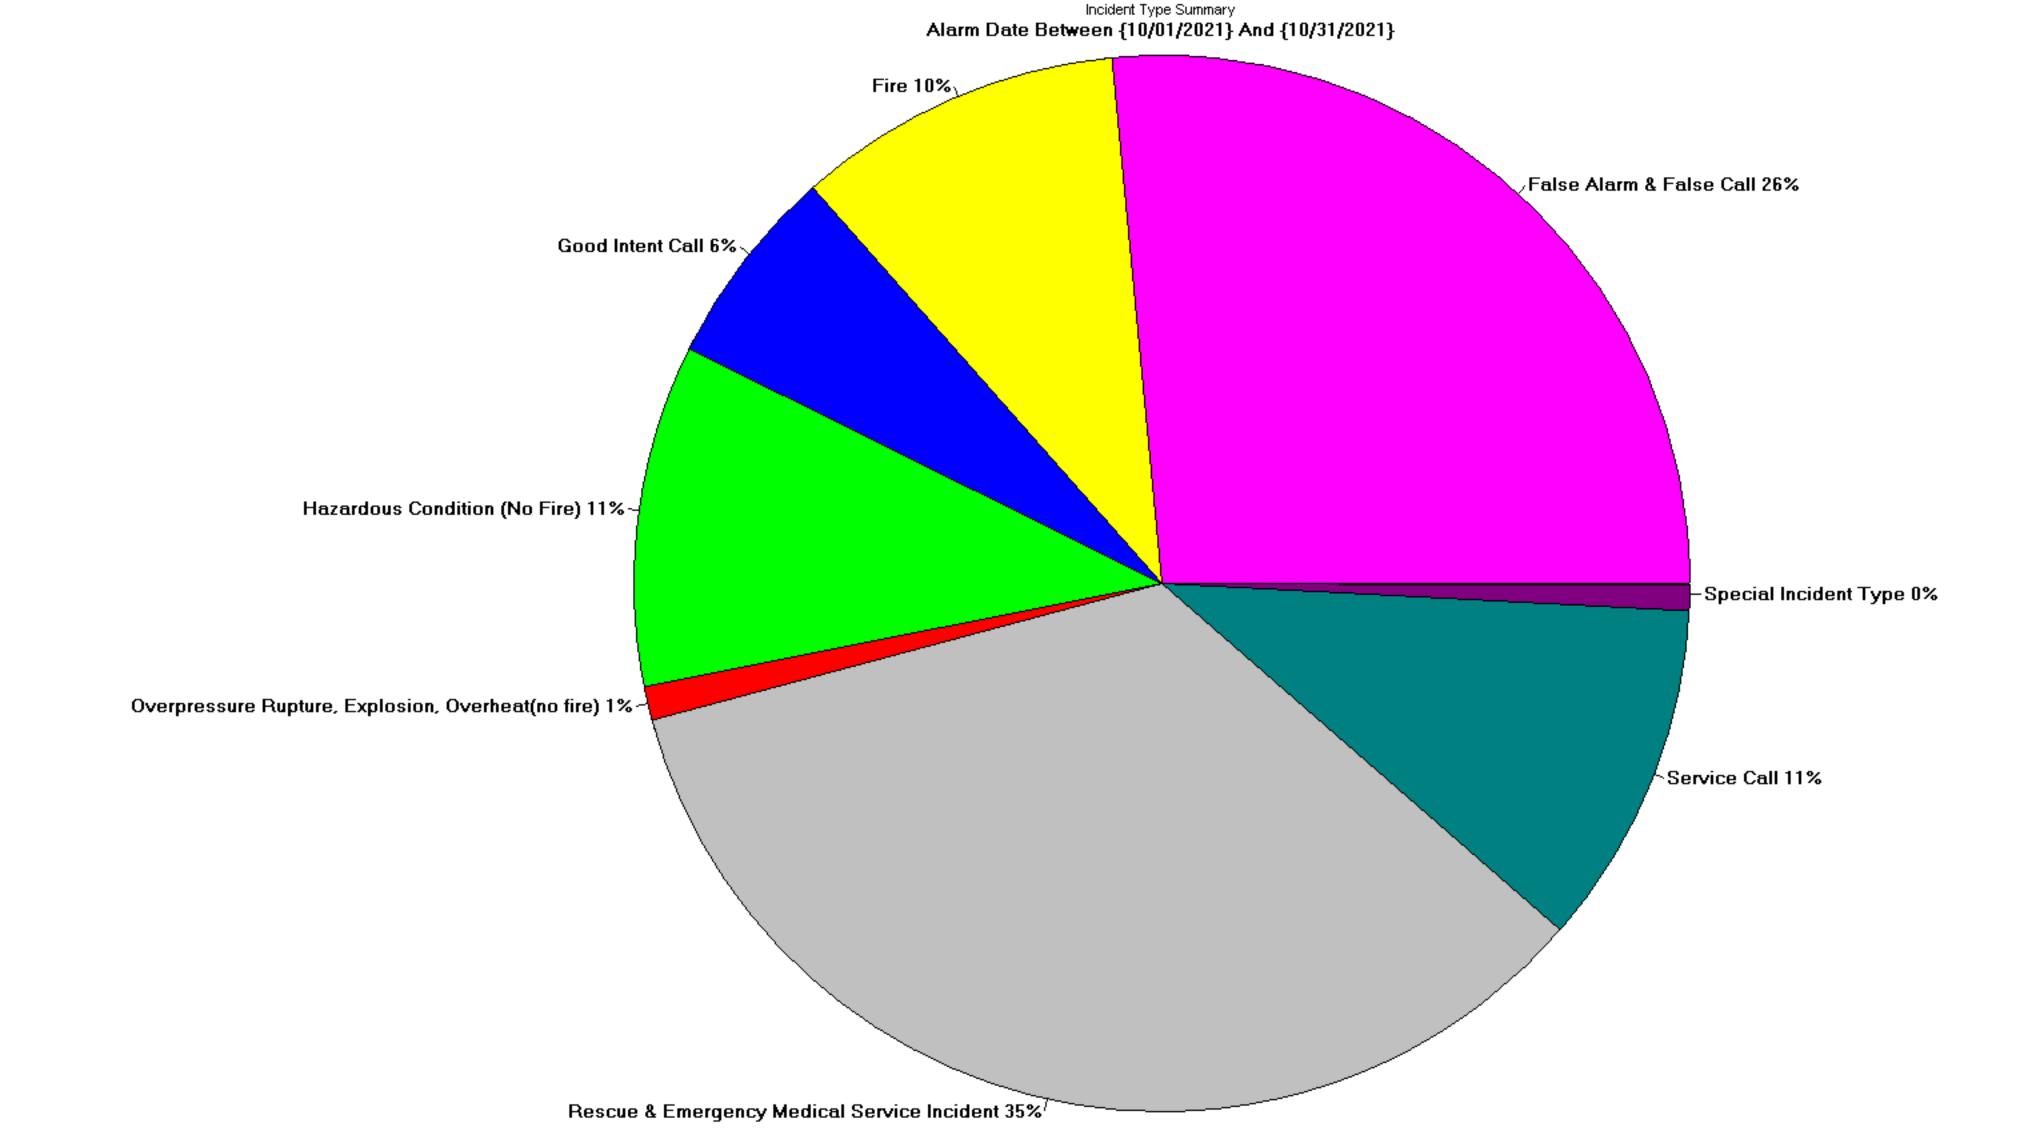

| 1.53 %              | \$0               | % 0.00           |
| 745 Alarm system activation, no fire - unintention | onal 24         | 6.11%               | \$0               | % 0.00           |
|                                                    | 103             | 26.21%              | \$0               | % 0.00           |
| 9 Special Incident Type                            |                 |                     |                   |                  |
| 900 Special type of incident, Other                | 1               | 0.25%               | \$0               | % 0.00           |
|                                                    | 1               | 0.25%               | \$0               | % 0.00           |

Total Incident Count: 393 Total Est Loss: \$556,800



Count of Incidents by Alarm Hour

Alarm Date Between {10/01/2021} And {10/31/2021}



### McAllen Police Department



### NIBRS Monthly Report

October 2021

This report reflects incidents submitted to the Texas Department of Public Safety's Uniform Crime Reporting System. As data is submitted, routine data validations are applied to ensure completeness; however, the responsive data contained within this report may have been retrieved from the system prior to being subject to or completing those validation routines, and as such are subject to change as necessary.

### NIBRS Monthly Report: Group A Categories October 2021

| Offense Count By Category |     |
|---------------------------|-----|
| Crimes Against Persons    | 213 |
| Crimes Against Property   | 370 |
| Crimes Against Societ