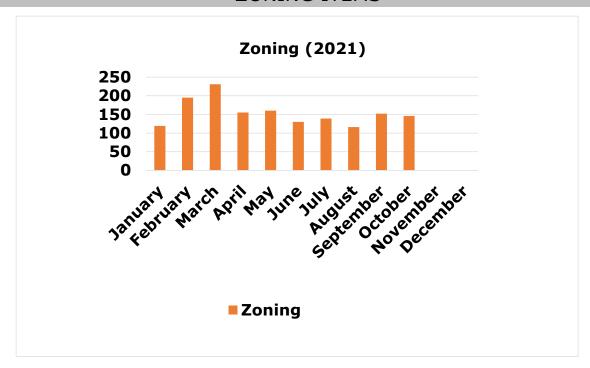

### OCTOBER MONTHLY REPORT

As of October 31, 2021

The City of McAllen Department of Finance prepares a monthly Financial Status Report (FSR) to monitor the performance of the Adopted Budget by showing expenditure and revenue activity relative to budget levels and prior year. The FSR reports revenues by major category and expenditures by function and department. This report focuses on the City's primary operating fund (General Fund). It accounts for all financial transactions of the City, except those required to be accounted for in another fund.