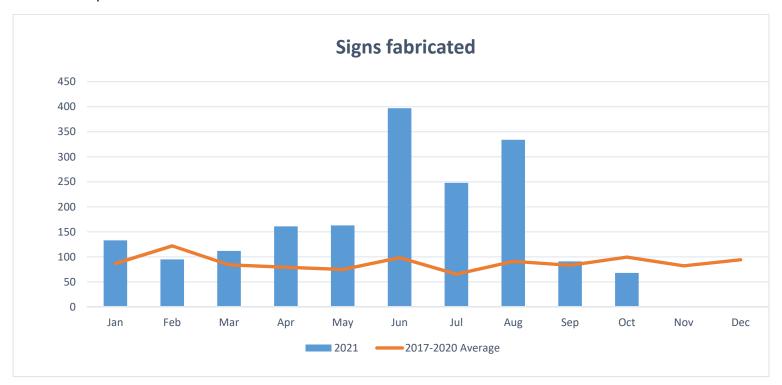

the City this month



Traffic crews performed the installation of 65 City traffic signs. One pole installation can have as many as two to four signs that are fabricated by our sign shop. This also includes new installations, upgrades and repairs.



Traffic crews cleared 22 signs obstructed by trees this month.



Traffic sign crews closed 40 work orders this month.



Traffic crews performed 11 traffic studies this month. Studies include installation of traffic counter for data collection, also sight obstructions studies.



Traffic crews fabricated 68 signs for this month. When a street name is fabricated, they are counted as two signs fabricated due to the street names being double sided. All the signs fabricated include all regulatory, warning, and guides signs that were requested.



Signal Construction for Bicentennial and Sprague intersection has been completed. Designers are finalizing plans for signals at Bicentennial & 107.

|                                 | Design | Queue | Const. | Completed |
|---------------------------------|--------|-------|--------|-----------|
|                                 |        |       |        |           |
| Intersection                    | Jul.   | Aug.  | Sept.  | Oct.      |
| 23rd & Kendlewood               | 95%    | 95%   | 95%    | 95%       |
| 23rd & Hackberry                | 95%    | 95%   | 95%    | 95%       |
| 23rd & Ebony                    | 95%    | 95%   | 95%    | 95%       |
| 23rd & Jackson                  | 95%    | 95%   | 95%    | 95%       |
| 10th & Business 83              | 10%    | 10%   | 10%