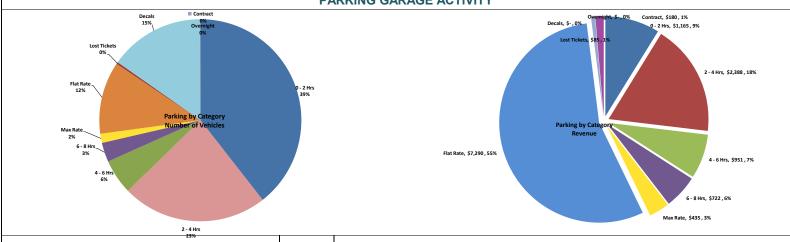

### OCTOBER MONTHLY REPORT

As of October 31, 2021

The City of McAllen Department of Finance prepares a monthly Financial Status Report (FSR) to monitor the performance of the Adopted Budget by showing expenditure and revenue activity relative to budget levels and prior year. The FSR reports revenues by major category and expenditures by function and department. This report focuses on the City's primary operating fund (General Fund). It accounts for all financial transactions of the City, except those required to be accounted for in another fund.