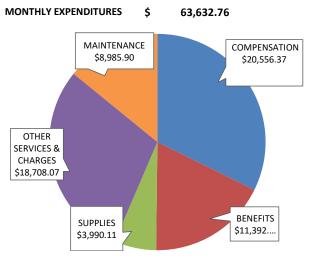

### OCTOBER MONTHLY REPORT

As of October 31, 2021

The City of McAllen Department of Finance prepares a monthly Financial Status Report (FSR) to monitor the performance of the Adopted Budget by showing expenditure and revenue activity relative to budget levels and prior year. The FSR reports revenues by major category and expenditures by function and department. This report focuses on the City's primary operating fund (General Fund). It accounts for all financial transactions of the City, except those required to be accounted for in another fund.