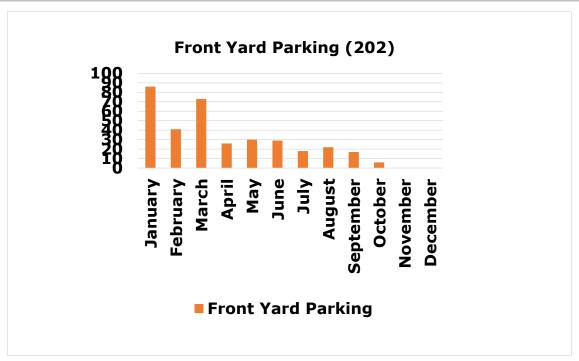

### OCTOBER MONTHLY REPORT

As of October 31, 2021

The City of McAllen Department of Finance prepares a monthly Financial Status Report (FSR) to monitor the performance of the Adopted Budget by showing expenditure and revenue activity relative to budget levels and prior year. The FSR reports revenues by major category and expenditures by function and department. This report focuses on the City's primary operating fund (General Fund). It accounts for all financial transactions of the City, except those required to be accounted for in another fund.