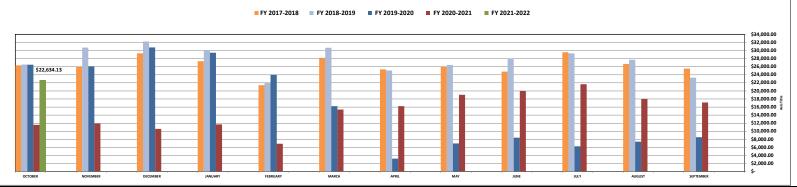

### OCTOBER MONTHLY REPORT

As of October 31, 2021

The City of McAllen Department of Finance prepares a monthly Financial Status Report (FSR) to monitor the performance of the Adopted Budget by showing expenditure and revenue activity relative to budget levels and prior year. The FSR reports revenues by major category and expenditures by function and department. This report focuses on the City's primary operating fund (General Fund). It accounts for all financial transactions of the City, except those required to be accounted for in another fund.