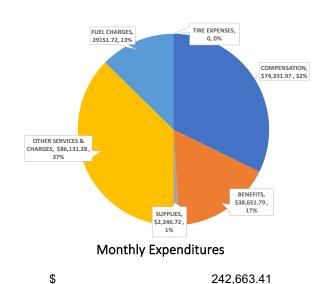

### OCTOBER MONTHLY REPORT

As of October 31, 2021

The City of McAllen Department of Finance prepares a monthly Financial Status Report (FSR) to monitor the performance of the Adopted Budget by showing expenditure and revenue activity relative to budget levels and prior year. The FSR reports revenues by major category and expenditures by function and department. This report focuses on the City's primary operating fund (General Fund). It accounts for all financial transactions of the City, except those required to be accounted for in another fund.