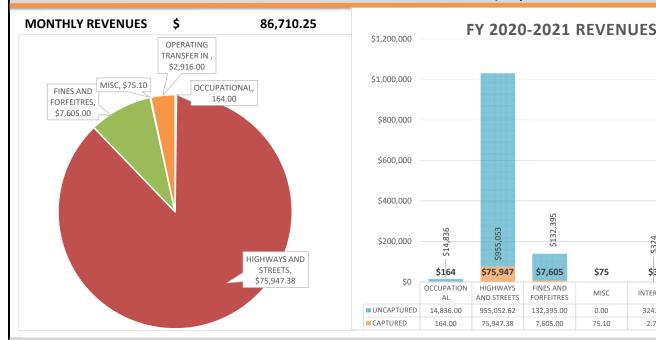

|                              | Annual Budget<br>FY 2022 | FY 2022<br>October | FY 2021<br>October | Inci | Year-Over-Year<br>rease/(Decrease) | % of Total Budget<br>FY 2022 |
|------------------------------|--------------------------|--------------------|--------------------|------|------------------------------------|------------------------------|
| Property Taxes               | \$<br>48,410,574         | \$<br>350,942      | \$<br>543,974      | \$   | (193,032)                          | 0.72%                        |
| Sales Taxes                  | 56,464,947               | 5,792,931          | 4,870,490          |      | 922,441                            | 10.26%                       |
| Mixed Beverage Taxes         | 750,000                  | 101,140            | -                  |      | 101,140                            | 13.49%                       |
| Franchise Fees               | 6,057,000                | 304,916            | 282,974            |      | 21,943                             | 5.03%                        |
| Licenses and Permits         | 2,570,234                | 213,464            | 214,057            |      | (592)                              | 8.31%                        |
| Intergovernmental            | -                        | -                  | -                  |      | -                                  |                              |
| State Reimbursement          | -                        | -                  | -                  |      | -                                  |                              |
| General Government           | 2,656,488                | 239,321            | 243,538            |      | (4,217)                            | 9.01%                        |
| Public Safety                | 569,600                  | 64,086             | 25,905             |      | 38,181                             | 11.25%                       |
| Health                       | 672,030                  | 63,089             | 48,957             |      | 14,133                             | 9.39%                        |
| Culture and Recreation       | 1,036,093                | 66,124             | 59,017             |      | 7,107                              | 6.38%                        |
| Fines and Forfeitures        | 906,344                  | 91,716             | 66,816             |      | 24,900                             | 10.12%                       |
| Royalties                    | 189,000                  | -                  | -                  |      | -                                  | 0.00%                        |
| Facilities Rental            | 5,500                    | 5,659              | -                  |      | 5,659                              | 102.89%                      |
| Sale of Property             | 5,000                    | -                  | -                  |      | -                                  | 0.00%                        |
| Reimbursements - Grants      | 1,159,691                | 18,995             | 38,043             |      | (19,049)                           | 1.64%                        |
| Miscellaneous                | 187,600                  | 31,471             | 108,031            |      | (76,561)                           | 16.78%                       |
| Interest                     | 642,616                  | 25,772             | 73,765             |      | (47,993)                           | 4.01%                        |
| Transfers In - Various Funds | <br>18,996,881           | <br>196,909        | <br>108,664        |      | 88,245                             | 1.04%                        |
| <b>Total Revenues</b>        |                          |                    |                    |      |                                    |                              |
| and Transfers In             | \$<br>141,279,598        | \$<br>7,566,534    | \$<br>6,684,230    | \$   | 882,304                            | 5.36%                        |