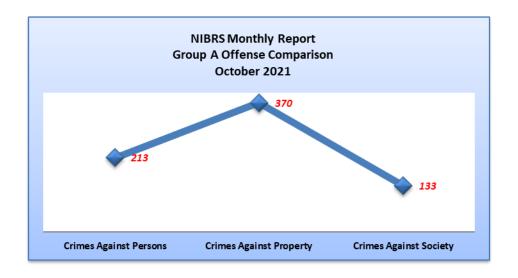

ween {10/01/2021} And {10/31/2021}



### McAllen Police Department



### NIBRS Monthly Report

October 2021

This report reflects incidents submitted to the Texas Department of Public Safety's Uniform Crime Reporting System. As data is submitted, routine data validations are applied to ensure completeness; however, the responsive data contained within this report may have been retrieved from the system prior to being subject to or completing those validation routines, and as such are subject to change as necessary.

### NIBRS Monthly Report: Group A Categories October 2021

| Offense Count By Category |     |
|---------------------------|-----|
| Crimes Against Persons    | 213 |
| Crimes Against Property   | 370 |
| Crimes Against Society    | 133 |
| Total                     | 716 |



### NIBRS Monthly Report: Group A Categories October 2021

| Offense  | Offense Count By Category    |     |  |  |  |  |  |  |
|----------|------------------------------|-----|--|--|--|--|--|--|
| Persons  | Assault Offenses             | 204 |  |  |  |  |  |  |
|          | Homicide Offenses            | 0   |  |  |  |  |  |  |
|          | Human Trafficking Offenses   | 0   |  |  |  |  |  |  |
|          | Kidnapping/Abduction         | 0   |  |  |  |  |  |  |
|          | Sex Offenses                 | 9   |  |  |  |  |  |  |
|          | Sex Offenses, Non-Forcible   | 0   |  |  |  |  |  |  |
|          | Total                        | 213 |  |  |  |  |  |  |
| Property | Arson                        | 1   |  |  |  |  |  |  |
|          | Bribery                      | 0   |  |  |  |