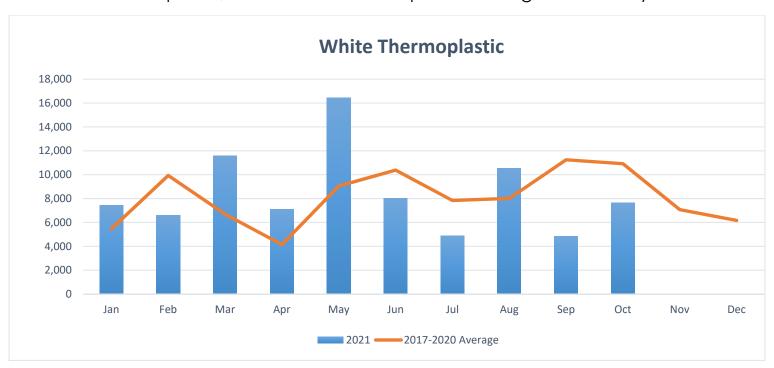

### OCTOBER MONTHLY REPORT

As of October 31, 2021

The City of McAllen Department of Finance prepares a monthly Financial Status Report (FSR) to monitor the performance of the Adopted Budget by showing expenditure and revenue activity relative to budget levels and prior year. The FSR reports revenues by major category and expenditures by function and department. This report focuses on the City's primary operating fund (General Fund). It accounts for all financial transactions of the City, except those required to be accounted for in another fund.