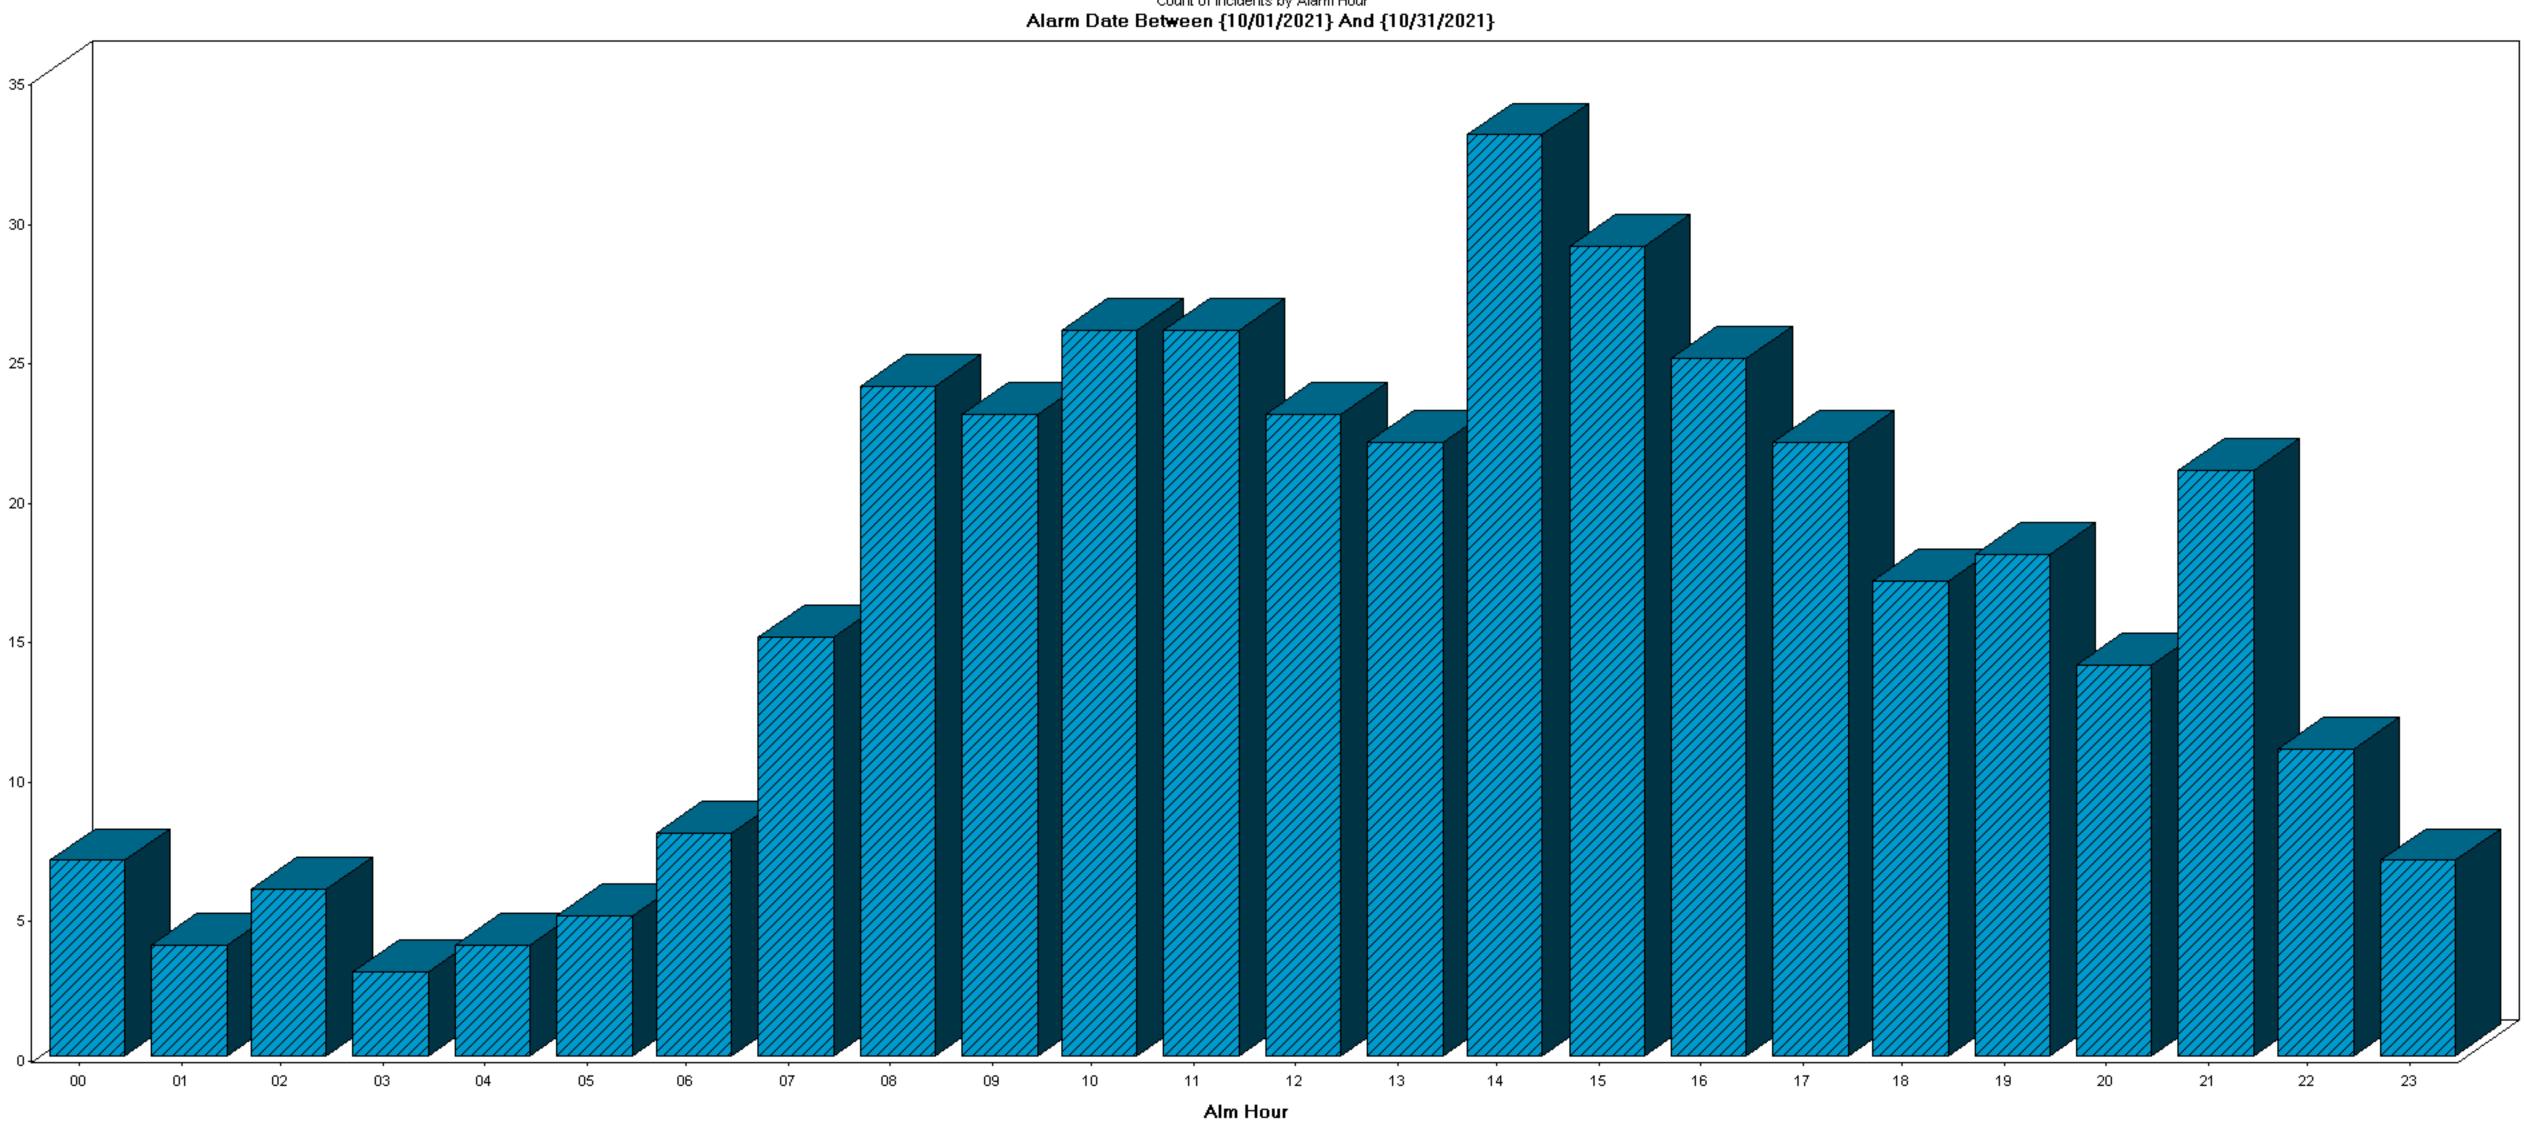

### OCTOBER MONTHLY REPORT

As of October 31, 2021

The City of McAllen Department of Finance prepares a monthly Financial Status Report (FSR) to monitor the performance of the Adopted Budget by showing expenditure and revenue activity relative to budget levels and prior year. The FSR reports revenues by major category and expenditures by function and department. This report focuses on the City's primary operating fund (General Fund). It accounts for all financial transactions of the City, except those required to be accounted for in another fund.