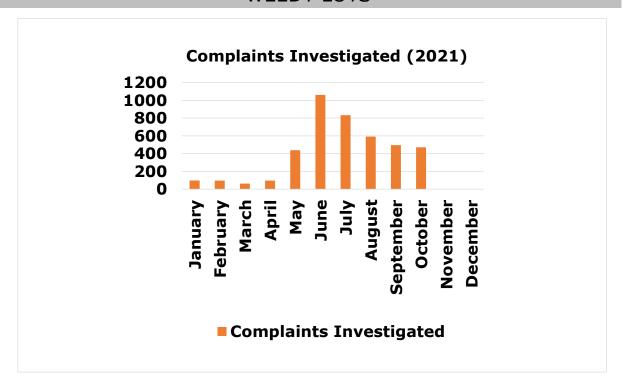

### OCTOBER MONTHLY REPORT

As of October 31, 2021

The City of McAllen Department of Finance prepares a monthly Financial Status Report (FSR) to monitor the performance of the Adopted Budget by showing expenditure and revenue activity relative to budget levels and prior year. The FSR reports revenues by major category and expenditures by function and department. This report focuses on the City's primary operating fund (General Fund). It accounts for all financial transactions of the City, except those required to be accounted for in another fund.