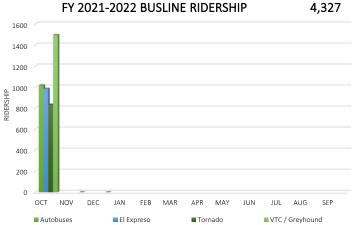

### OCTOBER MONTHLY REPORT

As of October 31, 2021

The City of McAllen Department of Finance prepares a monthly Financial Status Report (FSR) to monitor the performance of the Adopted Budget by showing expenditure and revenue activity relative to budget levels and prior year. The FSR reports revenues by major category and expenditures by function and department. This report focuses on the City's primary operating fund (General Fund). It accounts for all financial transactions of the City, except those required to be accounted for in another fund.