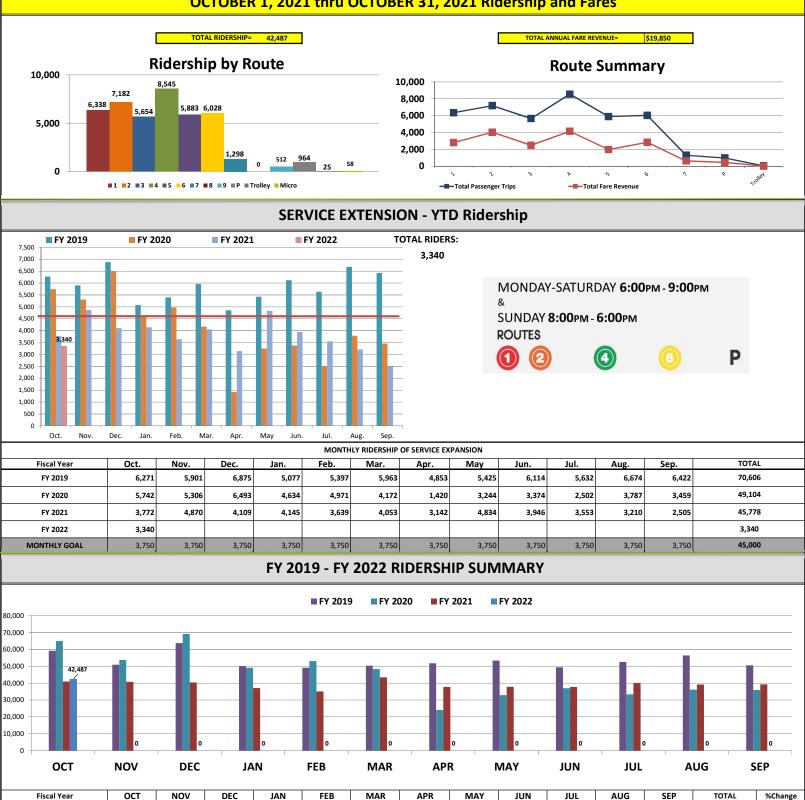

|              |              |              |    |           |     |           |    |           |                 | DIFFERENCE<br>\$11.057 |                 | CHANGE          |                 |                  |

### **OVERNIGHT PARKING REVENUE**





### FY 2021 - 2022 METRO MCALLEN REPORT October 2021











FY 2019

FY 2020

FY 2021

FY 2022

50,893

53,801

40.791

64,986

40,960

42,487

63,768

69,133

40,394

50,089

49,137

37,029

49,104

53,039

35.065

50,408

48,364

43,382

51,768

24,095

37.751

53,334

32,856

37.829

49,413

36,896

37,755

0

52,514

33,340

40,081

56,433

36,130

39,124

50,512

35,922

39,275

637,360

537,699

469,436

42,487

3%

-16%

-13%

-91%

### FY 2021-2022 METRO MCALLEN

### OCTOBER 1, 2021 thru OCTOBER 31, 2021 Ridership and Fares





### FY 2021 - 2022 McAllen Central Station Report

#### MONTHLY EXPENDITURES YTD EXPENDITURES \$30,076.86 \$30,076.86 CAPITAL, \$- ,0% ■ Total Expenditure ■ Current Balance 100% 92% 83% COMPENSATION , \$11,838.59 , 40% 75% \$116,969.48 \$315,021.41 67% 58% MAINTENANCE, \$327,252.87 \$11,531.37,39% 50% **\$14,789,414**.00 42% 33% 25% 17% 6.214.5 \$11,531.37 0% BENEFITS, COMPENSATION BENEFITS MAINTENANCE CAPITAL \$6,214.52,21%









|                                 | 2020-202 | 1 Engineering Projects Sche                                             | dule |           |      |         |           |         |         |           |            |         |            |             |          |             |          |
|---------------------------------|----------|-------------------------