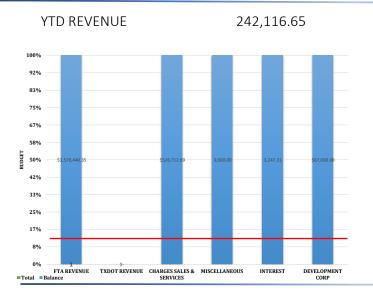

### General Fund - Budget Variance Analysis Year to Date for the Period of October 2021

|                                | Annual Budget<br>FY 2022 | FY 2022<br>October | FY 2021<br>October | In | Year-Over-Year<br>crease/(Decrease) | % of Total Budget<br>FY 2022 |
|--------------------------------|--------------------------|--------------------|--------------------|----|-------------------------------------|------------------------------|
| Revenues and Transfers In      | \$<br>141,279,598        | \$<br>7,566,534    | \$<br>6,684,230    | \$ | 882,304                             | 5.36%                        |
| Expenditures and Transfers Out | <br>150,845,255          | <br>7,813,305      | <br>7,501,369      |    | 311,937                             | 5.18%                        |
| Surplus (Deficit) of           |                          |                    |                    |    |                                     |                              |
| Revenues Over Expenditures     | \$<br>(9,565,657)        | \$<br>(246,771)    | \$<br>(817,139)    | \$ | 570,368                             |                              |

|                              | Annual Budget<br>FY 2022 | FY 2022<br>October | FY 2021<br>October | Inci | Year-Over-Year<br>rease/(Decrease) | % of Total Budget<br>FY 2022 |
|------------------------------|--------------------------|--------------------|--------------------|------|------------------------------------|------------------------------|
| Property Taxes               | \$<br>48,410,574         | \$<br>350,942      | \$<br>543,974      | \$   | (193,032)                          | 0.72%                        |
| Sales Taxes                  | 56,464,947               | 5,792,931          | 4,870,490          |      | 922,441                            | 10.26%                       |
| Mixed Beverage Taxes         | 750,000                  | 101,140            | -                  |      | 101,140                            | 13.49%                       |
| Franchise Fees               | 6,057,000                | 304,916            | 282,974            |      | 21,943                             | 5.03%                        |
| Licenses and Permits         | 2,570,234                | 213,464            | 214,057            |      | (592)                              | 8.31%                        |
| Intergovernmental            | -                        | -                  | -                  |      | -                                  |                              |
| State Reimbursement          | -                        | -                  | -                  |      | -                                  |                              |
| General Government           | 2,656,488                | 239,321            | 243,538            |      | (4,217)                            | 9.01%                        |
| Public Safety                | 569,600                  | 64,086             | 25,905             |      | 38,181                             | 11.25%                       |
| Health                       | 672,030                  | 63,089             | 48,957             |      | 14,133                             | 9.39%                        |
| Culture and Recreation       | 1,036,093                | 66,124             | 59,017             |      | 7,107                              | 6.38%                        |
| Fines and Forfeitures        | 906,344                  | 91,716             | 66,816             |      | 24,900                             | 10.12%                       |
| Royalties                    | 189,000                  | -                  | -                  |      | -                                  | 0.00%                        |
| Facilities Rental            | 5,500                    | 5,659              | -                  |      | 5,659                              | 102.89%                      |
| Sale of Property             | 5,000                    | -                  | -                  |      | -                                  | 0.00%                        |
| Reimbursements - Grants      | 1,159,691                | 18,995             | 38,043             |      | (19,049)                           | 1.64%                        |
| Miscellaneous                | 187,600                  | 31,471             | 108,031            |      | (76,561)                           | 16.78%                       |
| Interest                     | 642,616                  | 25,772             | 73,765             |      | (47,993)                           | 4.01%                        |
| Transfers In - Various Funds | <br>18,996,881           | <br>196,909        | <br>108,664        |      | 88,245                             | 1.04%                        |
| <b>Total Revenues</b>        |                          |                    |                    |      |                                    |                              |
| and Transfers In             | \$<br>141,279,598        | \$<br>7,566,534    | \$<br>6,684,230    | \$   | 882,304                            | 5.36%                        |