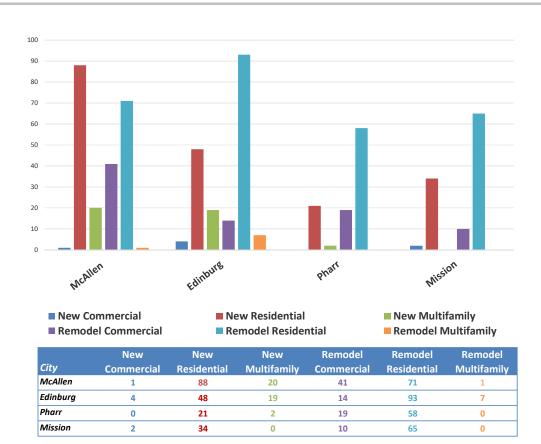

|

### **Hidalgo County Construction Activity**

### **Number of Permits**

#### October, 2021





|          | New        | New         | New         | Remodel    | Remodel     | Remodel     |
|----------|------------|-------------|-------------|------------|-------------|-------------|
| City     | Commercial | Residential | Multifamily | Commercial | Residential | Multifamily |
| McAllen  | 1          | 88          | 20          | 41         | 71          | 1           |
| Edinburg | 4          | 48          | 19          | 14         | 93          | 7           |
| Pharr    | 0          | 21          | 2           | 19         | 58          | 0           |
| Mission  | 2          | 34          | 0           | 10         | 65          | 0           |

#### Fiscal Year 2021-2022



# Construction Activity Comparison FY: 2016-2017 - 2021-2022

| Number of Permits  | FY 16-17          | FY 17-18     | FY 18-19    | FY 19-20     | FY 20-21     | FY 21-22      |
|--------------------|-------------------|--------------|-------------|--------------|--------------|---------------|
| Construction Value | *Through month of | October      |             |              |              |               |
| Residential        | 61                | 54           | 69          | 115          | 147          | 159           |
| Construction Value | 5,925,309         | 6,408,364    | 6,469,427   | 7,813,945    | 14,576,468   | \$ 20,177,321 |
| Commercial         | 39                | 55           | 54          | 40           | 65           | 74            |
| Construction Value | 37,98