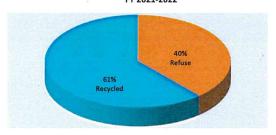

### OCTOBER MONTHLY REPORT

As of October 31, 2021

The City of McAllen Department of Finance prepares a monthly Financial Status Report (FSR) to monitor the performance of the Adopted Budget by showing expenditure and revenue activity relative to budget levels and prior year. The FSR reports revenues by major category and expenditures by function and department. This report focuses on the City's primary operating fund (General Fund). It accounts for all financial transactions of the City, except those required to be accounted for in another fund.