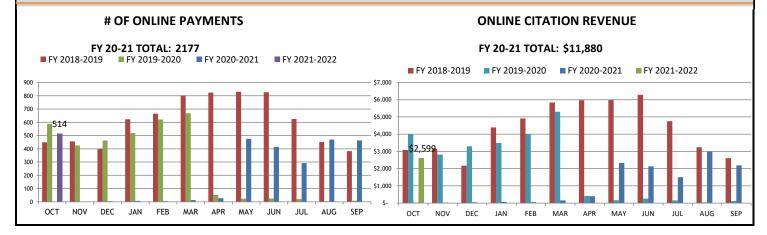

**Total Multifamily** 49 112 28 12,906,053 Condominiums 5 91,025 Townhouses 21 3,452,125 Hotel/Motel 1 250,000 **New Commercial** 9 27,058,812 8 3,395,869 Commercial-Altered Commercial-Remodeled 367 43,562,590 New Industrial 1 400,000 Industrial-Altered 0 0 Industrial-Remodeled 0 1 New Public Bldgs. 2 14,070,000 Public Bldg.-Altered 1,960,096 12 Public Bldg.-Remodeled 9,539,537 55 All Other 237 6,674,397

YTD Total Construction \$ \$299,074,462 YTD Total No. of Permits 2,122

Prmt Page 2



### FY 2021-2022 OCTOBER DOWNTOWN SERVICES REPORT

**TOTAL EXPENDITURES YTD:** \$63,633





**UNCAPTURED** 

\$150,000

\$2.916

OPERATING

TRANSFER IN

150.000.00

2,916.00

\$3

INTEREST

324.23

2.77

**CAPTURED** 

### **TOTAL REVENUES YTD:** \$86,710



### **ONLINE REVENUE COLLECTION ACTIVITY**





### **OCTOBER FY 2021-2022 DOWNTOWN SERVICES REPORT**





TOTAL NUMBER OF PARKERS YTD FY 2021-2022 7,712

### Garage Net Revenue Summary



### PARKING GARAGE MONTHLY REVENUE BREAKDOWN

|                                                                   |    | OCTOBER   | NOVEMBER     | DECEMBER     | JANUARY      |    | FEBRUARY  | - 1 | MARCH     |    | APRIL     | MAY             | JUNE                   | JULY            | AUGUST          | SEPTEMBER       | TOTAL            |
|-------------------------------------------------------------------|----|-----------|--------------|--------------|--------------|----|-----------|-----|-----------|----|-----------|-----------------|------------------------|-----------------|-----------------|-----------------|------------------|
| FY 2017