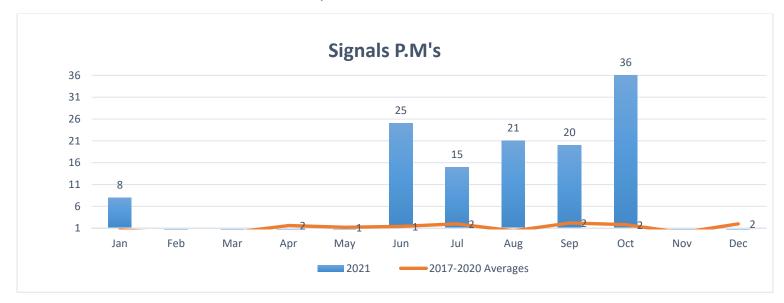

### OCTOBER MONTHLY REPORT

As of October 31, 2021

The City of McAllen Department of Finance prepares a monthly Financial Status Report (FSR) to monitor the performance of the Adopted Budget by showing expenditure and revenue activity relative to budget levels and prior year. The FSR reports revenues by major category and expenditures by function and department. This report focuses on the City's primary operating fund (General Fund). It accounts for all financial transactions of the City, except those required to be accounted for in another fund.