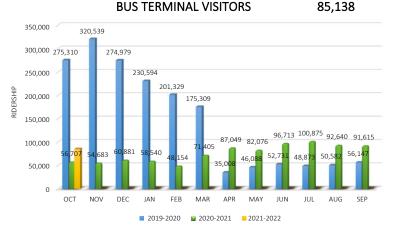

### OCTOBER MONTHLY REPORT

As of October 31, 2021

The City of McAllen Department of Finance prepares a monthly Financial Status Report (FSR) to monitor the performance of the Adopted Budget by showing expenditure and revenue activity relative to budget levels and prior year. The FSR reports revenues by major category and expenditures by function and department. This report focuses on the City's primary operating fund (General Fund). It accounts for all financial transactions of the City, except those required to be accounted for in another fund.