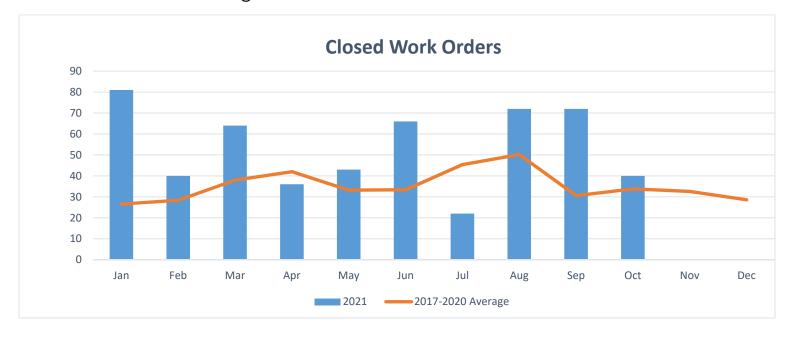

### OCTOBER MONTHLY REPORT

As of October 31, 2021

The City of McAllen Department of Finance prepares a monthly Financial Status Report (FSR) to monitor the performance of the Adopted Budget by showing expenditure and revenue activity relative to budget levels and prior year. The FSR reports revenues by major category and expenditures by function and department. This report focuses on the City's primary operating fund (General Fund). It accounts for all financial transactions of the City, except those required to be accounted for in another fund.