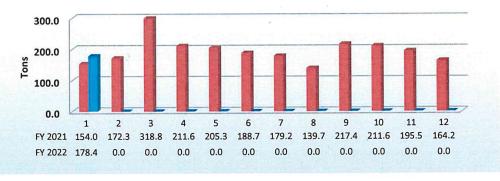

### OCTOBER MONTHLY REPORT

As of October 31, 2021

The City of McAllen Department of Finance prepares a monthly Financial Status Report (FSR) to monitor the performance of the Adopted Budget by showing expenditure and revenue activity relative to budget levels and prior year. The FSR reports revenues by major category and expenditures by function and department. This report focuses on the City's primary operating fund (General Fund). It accounts for all financial transactions of the City, except those required to be accounted for in another fund.