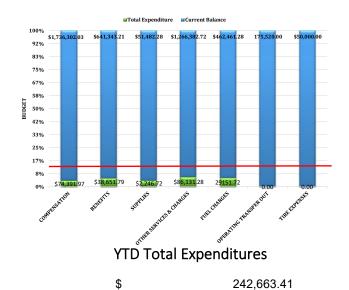

### OCTOBER MONTHLY REPORT

As of October 31, 2021

The City of McAllen Department of Finance prepares a monthly Financial Status Report (FSR) to monitor the performance of the Adopted Budget by showing expenditure and revenue activity relative to budget levels and prior year. The FSR reports revenues by major category and expenditures by function and department. This report focuses on the City's primary operating fund (General Fund). It accounts for all financial transactions of the City, except those required to be accounted for in another fund.

### General Fund - Budget Variance Analysis Year to Date for the Period of October 2021

|                                | Annual Budget<br>FY 2022 | FY 2022<br>October | FY 2021<br>October | In | Year-Over-Year<br>crease/(Decrease) | % of Total Budget<br>FY 2022 |
|--------------------------------|--------------------------|--------------------|--------------------|----|-------------------------------------|------------------------------|
| Revenues and Transfers In      | \$<br>141,279,598        | \$<br>7,566,534    | \$<br>6,684,230    | \$ | 882,304                             | 5.36%                        |
| Expenditures and Transfers Out | <br>150,845,255          | <br>7,813,305      | <br>7,501,369      |    | 311,937                             | 5.18%                        |
| Surplus (Deficit) of           |                          |                    |                    |    |                                     |                              |
| Revenues Over Expenditures     | \$<br>(9,565,657)        | \$<br>(246,771)    | \$<br>(817,139)    | \$ | 570,368                             |                              |