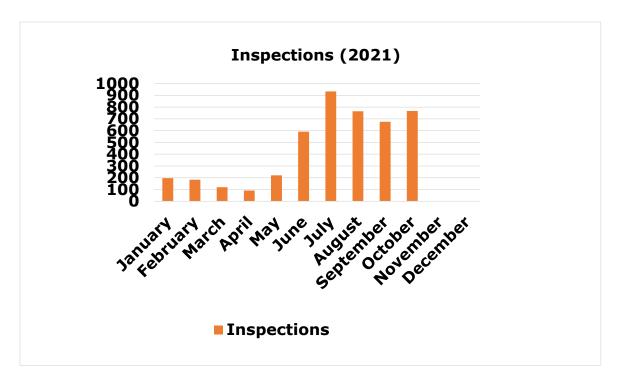

### OCTOBER MONTHLY REPORT

As of October 31, 2021

The City of McAllen Department of Finance prepares a monthly Financial Status Report (FSR) to monitor the performance of the Adopted Budget by showing expenditure and revenue activity relative to budget levels and prior year. The FSR reports revenues by major category and expenditures by function and department. This report focuses on the City's primary operating fund (General Fund). It accounts for all financial transactions of the City, except those required to be accounted for in another fund.