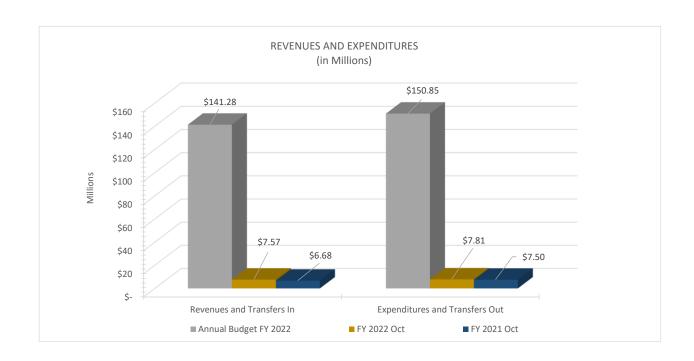

### General Fund - Budget Variance Analysis Year to Date for the Period of October 2021

|                                | Annual Budget<br>FY 2022 | FY 2022<br>October | FY 2021<br>October | In | Year-Over-Year<br>crease/(Decrease) | % of Total Budget<br>FY 2022 |
|--------------------------------|--------------------------|--------------------|--------------------|----|-------------------------------------|------------------------------|
| Revenues and Transfers In      | \$<br>141,279,598        | \$<br>7,566,534    | \$<br>6,684,230    | \$ | 882,304                             | 5.36%                        |
| Expenditures and Transfers Out | <br>150,845,255          | <br>7,813,305      | <br>7,501,369      |    | 311,937                             | 5.18%                        |
| Surplus (Deficit) of           |                          |                    |                    |    |                                     |                              |
| Revenues Over Expenditures     | \$<br>(9,565,657)        | \$<br>(246,771)    | \$<br>(817,139)    | \$ | 570,368                             |                              |