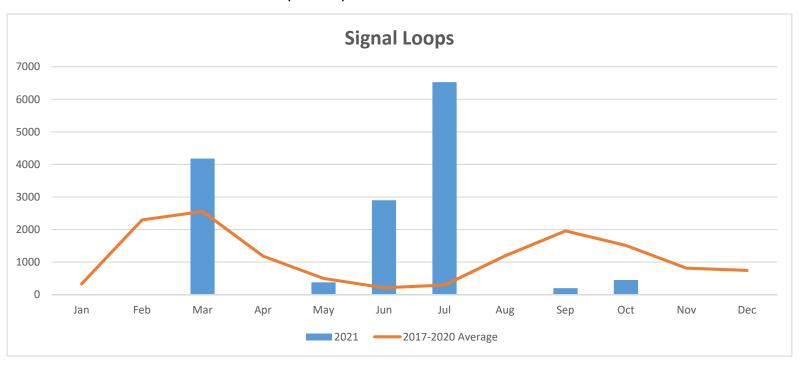

### OCTOBER MONTHLY REPORT

As of October 31, 2021

The City of McAllen Department of Finance prepares a monthly Financial Status Report (FSR) to monitor the performance of the Adopted Budget by showing expenditure and revenue activity relative to budget levels and prior year. The FSR reports revenues by major category and expenditures by function and department. This report focuses on the City's primary operating fund (General Fund). It accounts for all financial transactions of the City, except those required to be accounted for in another fund.