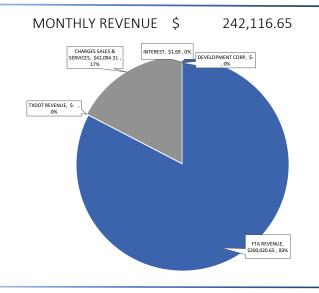

|                              | Annual Budget<br>FY 2022 | FY 2022<br>October | FY 2021<br>October | Inci | Year-Over-Year<br>rease/(Decrease) | % of Total Budget<br>FY 2022 |
|------------------------------|--------------------------|--------------------|--------------------|------|------------------------------------|------------------------------|
| Property Taxes               | \$<br>48,410,574         | \$<br>350,942      | \$<br>543,974      | \$   | (193,032)                          | 0.72%                        |
| Sales Taxes                  | 56,464,947               | 5,792,931          | 4,870,490          |      | 922,441                            | 10.26%                       |
| Mixed Beverage Taxes         | 750,000                  | 101,140            | -                  |      | 101,140                            | 13.49%                       |
| Franchise Fees               | 6,057,000                | 304,916            | 282,974            |      | 21,943                             | 5.03%                        |
| Licenses and Permits         | 2,570,234                | 213,464            | 214,057            |      | (592)                              | 8.31%                        |
| Intergovernmental            | -                        | -                  | -                  |      | -                                  |                              |
| State Reimbursement          | -                        | -                  | -                  |      | -                                  |                              |
| General Government           | 2,656,488                | 239,321            | 243,538            |      | (4,217)                            | 9.01%                        |
| Public Safety                | 569,600                  | 64,086             | 25,905             |      | 38,181                             | 11.25%                       |
| Health                       | 672,030                  | 63,089             | 48,957             |      | 14,133                             | 9.39%                        |
| Culture and Recreation       | 1,036,093                | 66,124             | 59,017             |      | 7,107                              | 6.38%                        |
| Fines and Forfeitures        | 906,344                  | 91,716             | 66,816             |      | 24,900                             | 10.12%                       |
| Royalties                    | 189,000                  | -                  | -                  |      | -                                  | 0.00%                        |
| Facilities Rental            | 5,500                    | 5,659              | -                  |      | 5,659                              | 102.89%                      |
| Sale of Property             | 5,000                    | -                  | -                  |      | -                                  | 0.00%                        |
| Reimbursements - Grants      | 1,159,691                | 18,995             | 38,043             |      | (19,049)                           | 1.64%                        |
| Miscellaneous                | 187,600                  | 31,471             | 108,031            |      | (76,561)                           | 16.78%                       |
| Interest                     | 642,616                  | 25,772             | 73,765             |      | (47,993)                           | 4.01%                        |
| Transfers In - Various Funds | <br>18,996,881           | <br>196,909        | <br>108,664        |      | 88,245                             | 1.04%                        |
| <b>Total Revenues</b>        |                          |                    |                    |      |                                    |                              |
| and Transfers In             | \$<br>141,279,598        | \$<br>7,566,534    | \$<br>6,684,230    | \$   | 882,304                            | 5.36%                        |