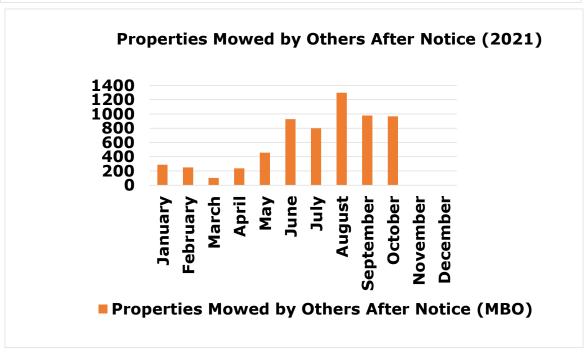

### OCTOBER MONTHLY REPORT

As of October 31, 2021

The City of McAllen Department of Finance prepares a monthly Financial Status Report (FSR) to monitor the performance of the Adopted Budget by showing expenditure and revenue activity relative to budget levels and prior year. The FSR reports revenues by major category and expenditures by function and department. This report focuses on the City's primary operating fund (General Fund). It accounts for all financial transactions of the City, except those required to be accounted for in another fund.