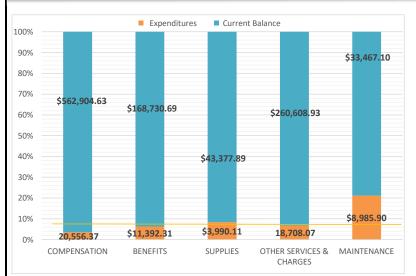

### OCTOBER MONTHLY REPORT

As of October 31, 2021

The City of McAllen Department of Finance prepares a monthly Financial Status Report (FSR) to monitor the performance of the Adopted Budget by showing expenditure and revenue activity relative to budget levels and prior year. The FSR reports revenues by major category and expenditures by function and department. This report focuses on the City's primary operating fund (General Fund). It accounts for all financial transactions of the City, except those required to be accounted for in another fund.