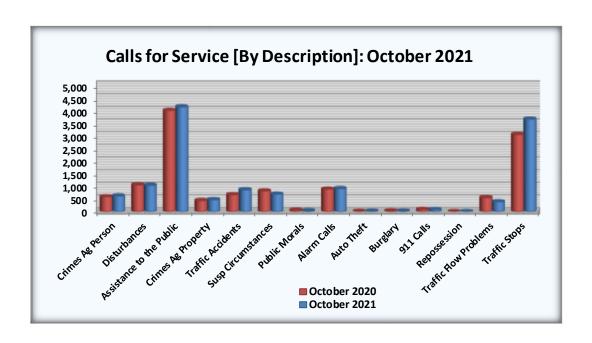

### OCTOBER MONTHLY REPORT

As of October 31, 2021

The City of McAllen Department of Finance prepares a monthly Financial Status Report (FSR) to monitor the performance of the Adopted Budget by showing expenditure and revenue activity relative to budget levels and prior year. The FSR reports revenues by major category and expenditures by function and department. This report focuses on the City's primary operating fund (General Fund). It accounts for all financial transactions of the City, except those required to be accounted for in another fund.