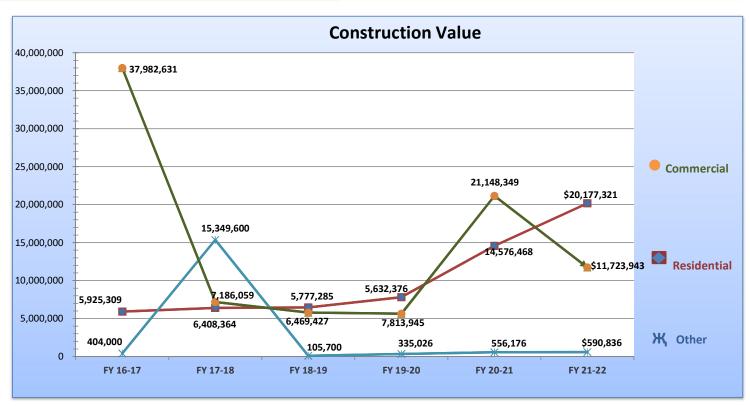

### OCTOBER MONTHLY REPORT

As of October 31, 2021

The City of McAllen Department of Finance prepares a monthly Financial Status Report (FSR) to monitor the performance of the Adopted Budget by showing expenditure and revenue activity relative to budget levels and prior year. The FSR reports revenues by major category and expenditures by function and department. This report focuses on the City's primary operating fund (General Fund). It accounts for all financial transactions of the City, except those required to be accounted for in another fund.