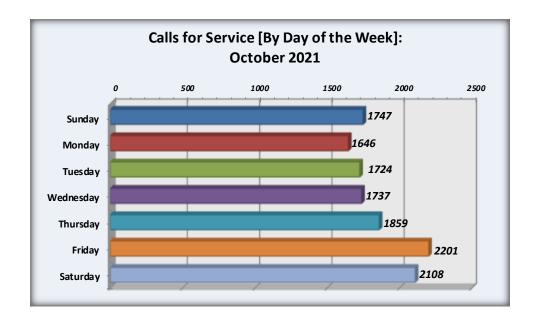

### OCTOBER MONTHLY REPORT

As of October 31, 2021

The City of McAllen Department of Finance prepares a monthly Financial Status Report (FSR) to monitor the performance of the Adopted Budget by showing expenditure and revenue activity relative to budget levels and prior year. The FSR reports revenues by major category and expenditures by function and department. This report focuses on the City's primary operating fund (General Fund). It accounts for all financial transactions of the City, except those required to be accounted for in another fund.