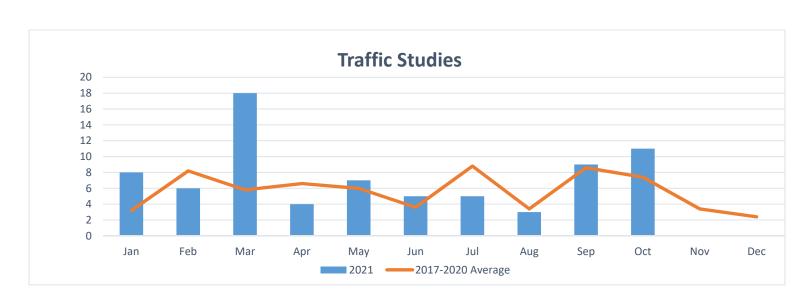

### OCTOBER MONTHLY REPORT

As of October 31, 2021

The City of McAllen Department of Finance prepares a monthly Financial Status Report (FSR) to monitor the performance of the Adopted Budget by showing expenditure and revenue activity relative to budget levels and prior year. The FSR reports revenues by major category and expenditures by function and department. This report focuses on the City's primary operating fund (General Fund). It accounts for all financial transactions of the City, except those required to be accounted for in another fund.