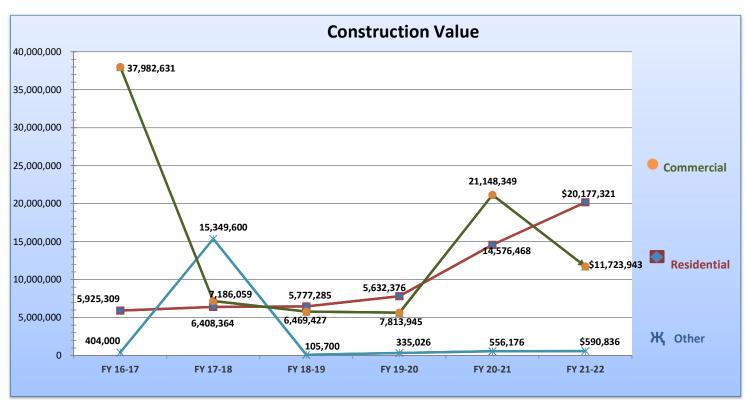

9         | 6,408,364    | 6,469,427   | 7,813,945    | 14,576,468   | \$ 20,177,321 |
| Commercial         | 39                | 55           | 54          | 40           | 65           | 74            |
| Construction Value | 37,982,631        | 7,186,059    | 5,777,285   | 5,632,376    | 21,148,349   | \$ 11,723,943 |
| Other              | 13                | 24           | 8           | 19           | 20           | 23            |
| Construction Value | 404,000           | 15,349,600   | 105,700     | 335,026      | 556,176      | \$ 590,836    |
| Revenue Activity   |                   |              |             |              |              |               |
| Grand Total        | \$107,977.84      | \$137,325.09 | \$83,564.88 | \$101,485.08 | \$163,618.16 | \$182,341.90  |







Printed: 11/22/2021

| MONTH OF                 |            |                        |         |                        |         |                          |
|--------------------------|------------|------------------------|---------|------------------------|---------|--------------------------|
| October 2021             |            | EX 21 22               |         | EV 20 21               |         |                          |
| CONSTRUCTION VALUE       |            | FY 21-22<br>32,492,100 |         | FY 20-21<br>36,280,993 |         |                          |
| FEES COLLECTED           |            | 201,064.40             |         | 187,868.16             |         |                          |
| TOTAL BUILDING PERMITS   |            | 256                    | 1       | 232