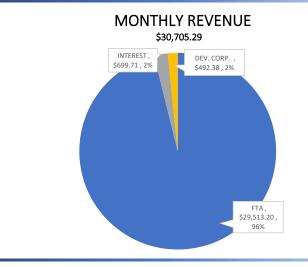

### OCTOBER MONTHLY REPORT

As of October 31, 2021

The City of McAllen Department of Finance prepares a monthly Financial Status Report (FSR) to monitor the performance of the Adopted Budget by showing expenditure and revenue activity relative to budget levels and prior year. The FSR reports revenues by major category and expenditures by function and department. This report focuses on the City's primary operating fund (General Fund). It accounts for all financial transactions of the City, except those required to be accounted for in another fund.