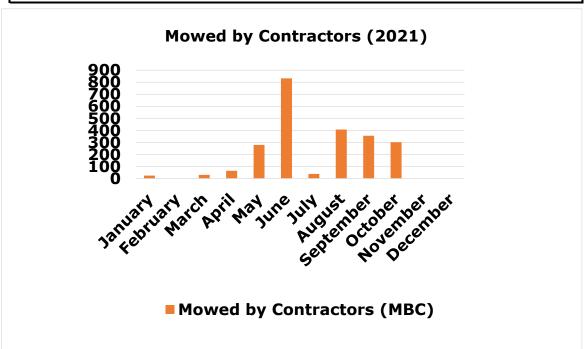

### OCTOBER MONTHLY REPORT

As of October 31, 2021

The City of McAllen Department of Finance prepares a monthly Financial Status Report (FSR) to monitor the performance of the Adopted Budget by showing expenditure and revenue activity relative to budget levels and prior year. The FSR reports revenues by major category and expenditures by function and department. This report focuses on the City's primary operating fund (General Fund). It accounts for all financial transactions of the City, except those required to be accounted for in another fund.