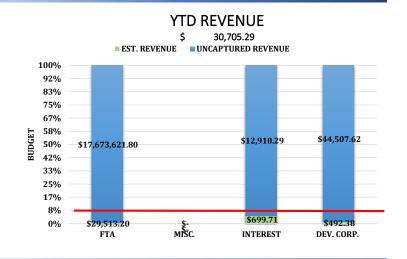

### OCTOBER MONTHLY REPORT

As of October 31, 2021

The City of McAllen Department of Finance prepares a monthly Financial Status Report (FSR) to monitor the performance of the Adopted Budget by showing expenditure and revenue activity relative to budget levels and prior year. The FSR reports revenues by major category and expenditures by function and department. This report focuses on the City's primary operating fund (General Fund). It accounts for all financial transactions of the City, except those required to be accounted for in another fund.