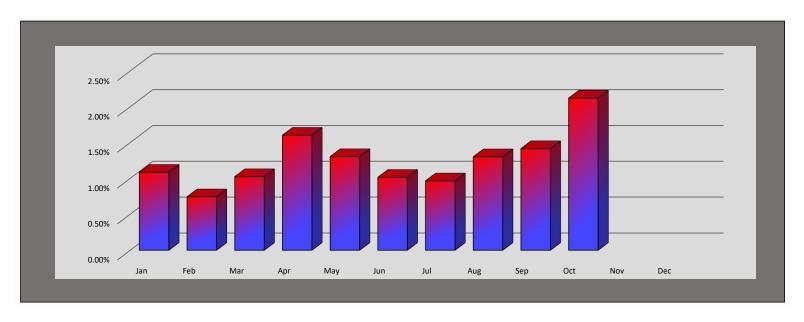

### OCTOBER MONTHLY REPORT

As of October 31, 2021

The City of McAllen Department of Finance prepares a monthly Financial Status Report (FSR) to monitor the performance of the Adopted Budget by showing expenditure and revenue activity relative to budget levels and prior year. The FSR reports revenues by major category and expenditures by function and department. This report focuses on the City's primary operating fund (General Fund). It accounts for all financial transactions of the City, except those required to be accounted for in another fund.

### General Fund - Budget Variance Analysis Year to Date for the Period of October 2021

|                                | Annual Budget<br>FY 2022 | FY 2022<br>October | FY 2021<br>October | In | Year-Over-Year<br>crease/(Decrease) | % of Total Budget<br>FY 2022 |
|--------------------------------|--------------------------|--------------------|--------------------|----|-------------------------------------|------------------------------|
| Revenues and Transfers In      | \$<br>141,279,598        | \$<br>7,566,534    | \$<br>6,684,230    | \$ | 882,304                             | 5.36%                        |
| Expenditures and Transfers Out | <br>150,845,255          | <br>7,813,305      | <br>7,501,369      |    | 311,937                             | 5.18%                        |
| Surplus (Deficit) of           |                          |                    |                    |    |                                     |                              |
| Revenues Over Expenditures     | \$<br>(9,565,657)        | \$<br>(246,771)    | \$<br>(817,139)    | \$ | 570,368                             |                              |