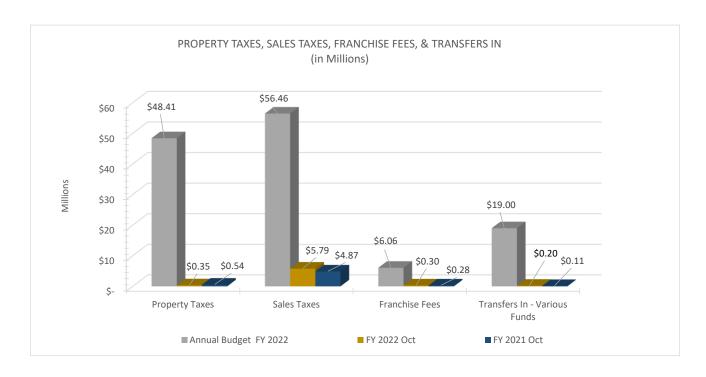

|                              | Annual Budget<br>FY 2022 | FY 2022<br>October | FY 2021<br>October | Inci | Year-Over-Year<br>rease/(Decrease) | % of Total Budget<br>FY 2022 |
|------------------------------|--------------------------|--------------------|--------------------|------|------------------------------------|------------------------------|
| Property Taxes               | \$<br>48,410,574         | \$<br>350,942      | \$<br>543,974      | \$   | (193,032)                          | 0.72%                        |
| Sales Taxes                  | 56,464,947               | 5,792,931          | 4,870,490          |      | 922,441                            | 10.26%                       |
| Mixed Beverage Taxes         | 750,000                  | 101,140            | -                  |      | 101,140                            | 13.49%                       |
| Franchise Fees               | 6,057,000                | 304,916            | 282,974            |      | 21,943                             | 5.03%                        |
| Licenses and Permits         | 2,570,234                | 213,464            | 214,057            |      | (592)                              | 8.31%                        |
| Intergovernmental            | -                        | -                  | -                  |      | -                                  |                              |
| State Reimbursement          | -                        | -                  | -                  |      | -                                  |                              |
| General Government           | 2,656,488                | 239,321            | 243,538            |      | (4,217)                            | 9.01%                        |
| Public Safety                | 569,600                  | 64,086             | 25,905             |      | 38,181                             | 11.25%                       |
| Health                       | 672,030                  | 63,089             | 48,957             |      | 14,133                             | 9.39%                        |
| Culture and Recreation       | 1,036,093                | 66,124             | 59,017             |      | 7,107                              | 6.38%                        |
| Fines and Forfeitures        | 906,344                  | 91,716             | 66,816             |      | 24,900                             | 10.12%                       |
| Royalties                    | 189,000                  | -                  | -                  |      | -                                  | 0.00%                        |
| Facilities Rental            | 5,500                    | 5,659              | -                  |      | 5,659                              | 102.89%                      |
| Sale of Property             | 5,000                    | -                  | -                  |      | -                                  | 0.00%                        |
| Reimbursements - Grants      | 1,159,691                | 18,995             | 38,043             |      | (19,049)                           | 1.64%                        |
| Miscellaneous                | 187,600                  | 31,471             | 108,031            |      | (76,561)                           | 16.78%                       |
| Interest                     | 642,616                  | 25,772             | 73,765             |      | (47,993)                           | 4.01%                        |
| Transfers In - Various Funds | <br>18,996,881           | <br>196,909        | <br>108,664        |      | 88,245                             | 1.04%                        |
| <b>Total Revenues</b>        |                          |                    |                    |      |                                    |                              |
| and Transfers In             | \$<br>141,279,598        | \$<br>7,566,534    | \$<br>6,684,230    | \$   | 882,304                            | 5.36%                        |