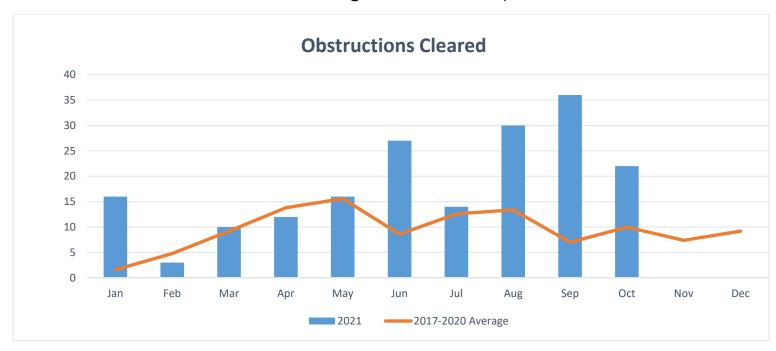

### OCTOBER MONTHLY REPORT

As of October 31, 2021

The City of McAllen Department of Finance prepares a monthly Financial Status Report (FSR) to monitor the performance of the Adopted Budget by showing expenditure and revenue activity relative to budget levels and prior year. The FSR reports revenues by major category and expenditures by function and department. This report focuses on the City's primary operating fund (General Fund). It accounts for all financial transactions of the City, except those required to be accounted for in another fund.