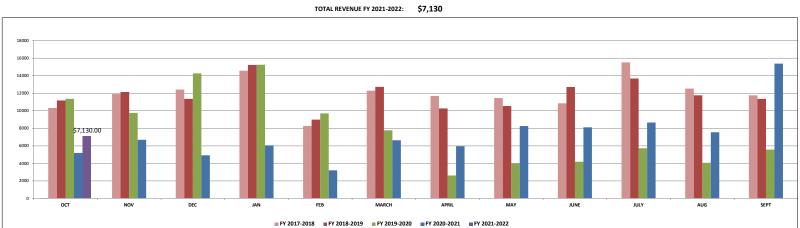

### OCTOBER MONTHLY REPORT

As of October 31, 2021

The City of McAllen Department of Finance prepares a monthly Financial Status Report (FSR) to monitor the performance of the Adopted Budget by showing expenditure and revenue activity relative to budget levels and prior year. The FSR reports revenues by major category and expenditures by function and department. This report focuses on the City's primary operating fund (General Fund). It accounts for all financial transactions of the City, except those required to be accounted for in another fund.