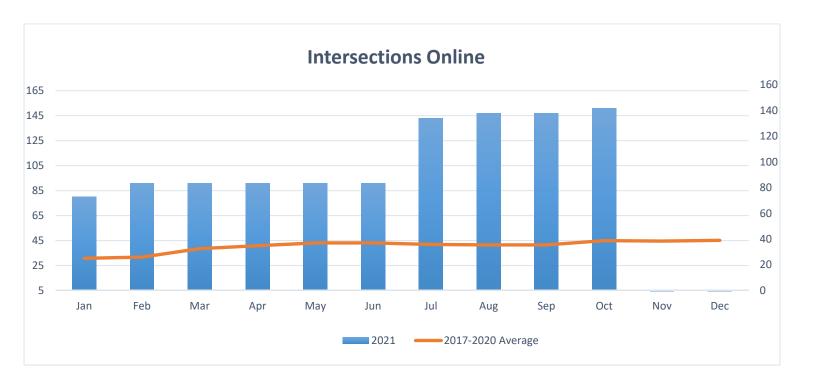

### OCTOBER MONTHLY REPORT

As of October 31, 2021

The City of McAllen Department of Finance prepares a monthly Financial Status Report (FSR) to monitor the performance of the Adopted Budget by showing expenditure and revenue activity relative to budget levels and prior year. The FSR reports revenues by major category and expenditures by function and department. This report focuses on the City's primary operating fund (General Fund). It accounts for all financial transactions of the City, except those required to be accounted for in another fund.