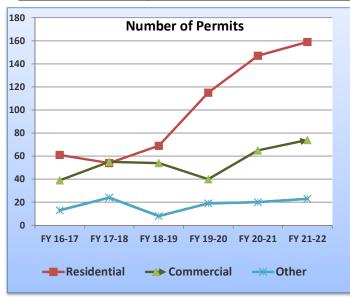

5,309         | 6,408,364    | 6,469,427   | 7,813,945    | 14,576,468   | \$ 20,177,321 |
| Commercial         | 39                | 55           | 54          | 40           | 65           | 74            |
| Construction Value | 37,982,631        | 7,186,059    | 5,777,285   | 5,632,376    | 21,148,349   | \$ 11,723,943 |
| Other              | 13                | 24           | 8           | 19           | 20           | 23            |
| Construction Value | 404,000           | 15,349,600   | 105,700     | 335,026      | 556,176      | \$ 590,836    |
| Revenue Activity   |                   |              |             |              |              |               |
| Grand Total        | \$107,977.84      | \$137,325.09 | \$83,564.88 | \$101,485.08 | \$163,618.16 | \$182,341.90  |







Printed: 11/22/2021

| MONTH OF                 |            |                        |         |                        |         |                          |
|--------------------------|------------|------------------------|---------|------------------------|---------|--------------------------|
| October 2021             |            | EX 21 22               |         | EV 20 21               |         |                          |
| CONSTRUCTION VALUE       |            | FY 21-22<br>32,492,100 |         | FY 20-21<br>36,280,993 |         |                          |
| FEES COLLECTED           |            | 201,064.40             |         | 187,868.16             |         |                          |
| TOTAL BUILDING PERMITS   |            | 256                    | 1       | 2