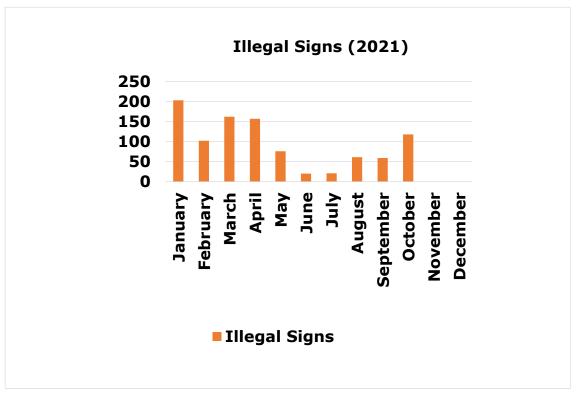

### OCTOBER MONTHLY REPORT

As of October 31, 2021

The City of McAllen Department of Finance prepares a monthly Financial Status Report (FSR) to monitor the performance of the Adopted Budget by showing expenditure and revenue activity relative to budget levels and prior year. The FSR reports revenues by major category and expenditures by function and department. This report focuses on the City's primary operating fund (General Fund). It accounts for all financial transactions of the City, except those required to be accounted for in another fund.