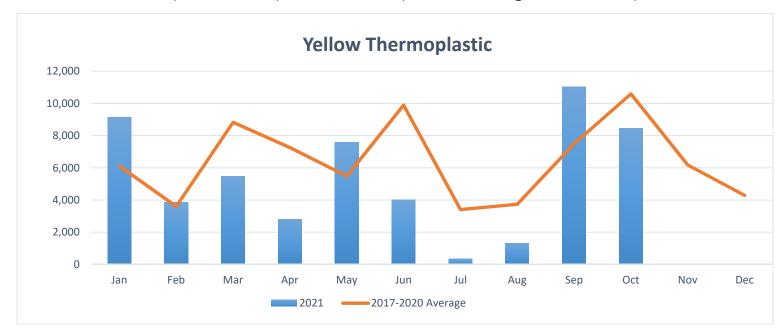

### OCTOBER MONTHLY REPORT

As of October 31, 2021

The City of McAllen Department of Finance prepares a monthly Financial Status Report (FSR) to monitor the performance of the Adopted Budget by showing expenditure and revenue activity relative to budget levels and prior year. The FSR reports revenues by major category and expenditures by function and department. This report focuses on the City's primary operating fund (General Fund). It accounts for all financial transactions of the City, except those required to be accounted for in another fund.