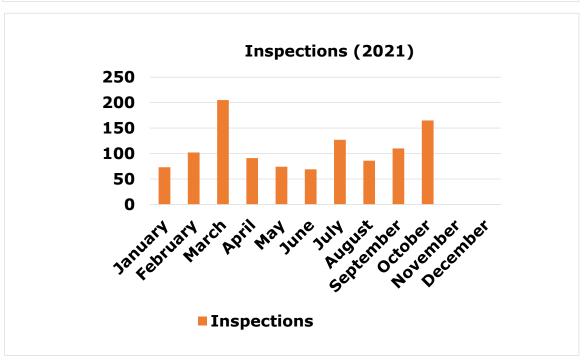

|  |  |
| R-3C Multifamily Residential Condominium      | 0               | 0                           | 0                    |  |  |
| C-3L Light Commercial                         | 0               | 2                           | 4                    |  |  |
| R-3T Multifamily Residential Townhouse        | 1               | 0                           | 1                    |  |  |
| R-4 Mobile or Modular Home                    | 0               | 0                           | 0                    |  |  |



#### Combined Code Enforcement Charts

Monthly Activity Report

### **WEEDY LOTS**







#### **Combined Code Enforcement Charts**

Monthly Activity Report







#### Combined Code Enforcement Charts

Monthly Activity Report

### LITTER & ILLEGAL DUMPING ENFORCEMENT







#### Combined Code Enforcement Charts

Monthly Activity Report







#### **Combined Code Enforcement Charts**

Monthly Activity Report





#### Combined Code Enforcement Charts

Monthly Activity Report

### PLANNING ITEMS







#### **Combined Code Enforcement Charts**

Monthly Activity Report

### **ZONING ITEMS**





### **Health Department Environmental / Sanitary**

#### Monthly Activity Report

| Montally Activity Report            |                 |                          |                      |  |  |  |
|-------------------------------------|-----------------|--------------------------|----------------------|--|--|--|
| Food Permits                        | October<br>2021 | Same Month Previous Year | Year to Date<br>2021 |  |  |  |
| Inspections