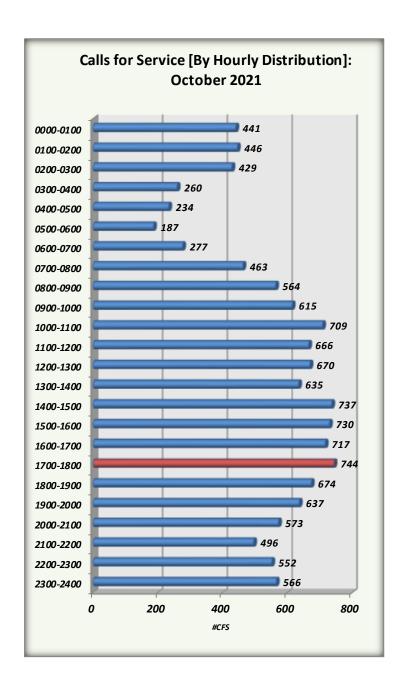

### OCTOBER MONTHLY REPORT

As of October 31, 2021

The City of McAllen Department of Finance prepares a monthly Financial Status Report (FSR) to monitor the performance of the Adopted Budget by showing expenditure and revenue activity relative to budget levels and prior year. The FSR reports revenues by major category and expenditures by function and department. This report focuses on the City's primary operating fund (General Fund). It accounts for all financial transactions of the City, except those required to be accounted for in another fund.