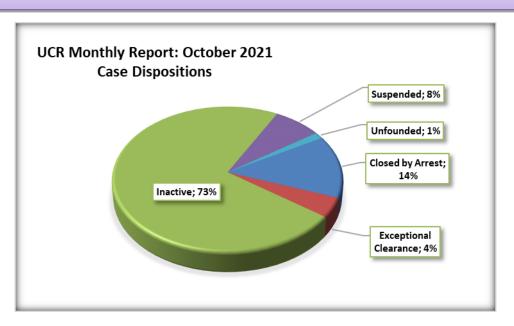

### OCTOBER MONTHLY REPORT

As of October 31, 2021

The City of McAllen Department of Finance prepares a monthly Financial Status Report (FSR) to monitor the performance of the Adopted Budget by showing expenditure and revenue activity relative to budget levels and prior year. The FSR reports revenues by major category and expenditures by function and department. This report focuses on the City's primary operating fund (General Fund). It accounts for all financial transactions of the City, except those required to be accounted for in another fund.