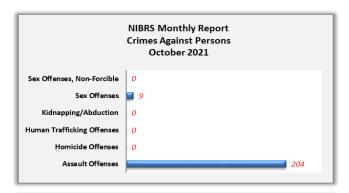

r Vehicle Theft          | 4   |  |  |  |  |  |  |
|          | Robbery                      | 4   |  |  |  |  |  |  |
|          | Stolen Property Offenses     | 2   |  |  |  |  |  |  |
|          | Vandalism                    | 80  |  |  |  |  |  |  |
|          | Total                        | 370 |  |  |  |  |  |  |
| Society  | Animal Cruelty Offenses      | 0   |  |  |  |  |  |  |
|          | Drug/Narcotic Offenses       | 124 |  |  |  |  |  |  |
|          | Gambling Offenses            | 0   |  |  |  |  |  |  |
|          | Pornography/Obscene Material | 1   |  |  |  |  |  |  |
|          | Prostitution Offenses        | 0   |  |  |  |  |  |  |
|          | Weapon Law Violations        | 8   |  |  |  |  |  |  |
|          | Total                        | 133 |  |  |  |  |  |  |







### NIBRS Monthly Report: Crimes against Persons October 2021

| <u>Offense</u>               | <u>Crime</u><br><u>Code</u> | Offense Sub-Category                        | <u>Total</u><br><u>Offenses</u> |
|------------------------------|-----------------------------|---------------------------------------------|---------------------------------|
|                              | 13A                         | Aggravated Assault                          | 16                              |
| Assault Offenses             | 13B                         | Simple Assault                              | 140                             |
|                              | 13C                         | Intimidation                                | 48                              |
|