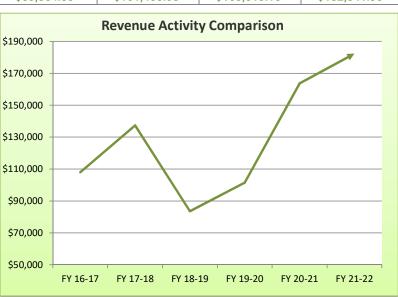

309         | 6,408,364    | 6,469,427   | 7,813,945    | 14,576,468   | \$ 20,177,321 |
| Commercial         | 39                | 55           | 54          | 40           | 65           | 74            |
| Construction Value | 37,982,631        | 7,186,059    | 5,777,285   | 5,632,376    | 21,148,349   | \$ 11,723,943 |
| Other              | 13                | 24           | 8           | 19           | 20           | 23            |
| Construction Value | 404,000           | 15,349,600   | 105,700     | 335,026      | 556,176      | \$ 590,836    |
| Revenue Activity   |                   |              |             |              |              |               |
| Grand Total        | \$107,977.84      | \$137,325.09 | \$83,564.88 | \$101,485.08 | \$163,618.16 | \$182,341.90  |







Printed: 11/22/2021

| MONTH OF                 |            |                        |         |                        |         |                          |
|--------------------------|------------|------------------------|---------|------------------------|---------|--------------------------|
| October 2021             |            | EX 21 22               |         | EV 20 21               |         |                          |
| CONSTRUCTION VALUE       |            | FY 21-22<br>32,492,100 |         | FY 20-21<br>36,280,993 |         |                          |
| FEES COLLECTED           |            | 201,064.40             |         | 187,868.16             |         |                          |
| TOTAL BUILDING PERMITS   |            | 256                    | 1       | 232