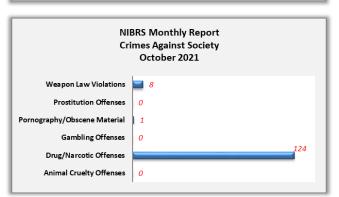

### OCTOBER MONTHLY REPORT

As of October 31, 2021

The City of McAllen Department of Finance prepares a monthly Financial Status Report (FSR) to monitor the performance of the Adopted Budget by showing expenditure and revenue activity relative to budget levels and prior year. The FSR reports revenues by major category and expenditures by function and department. This report focuses on the City's primary operating fund (General Fund). It accounts for all financial transactions of the City, except those required to be accounted for in another fund.