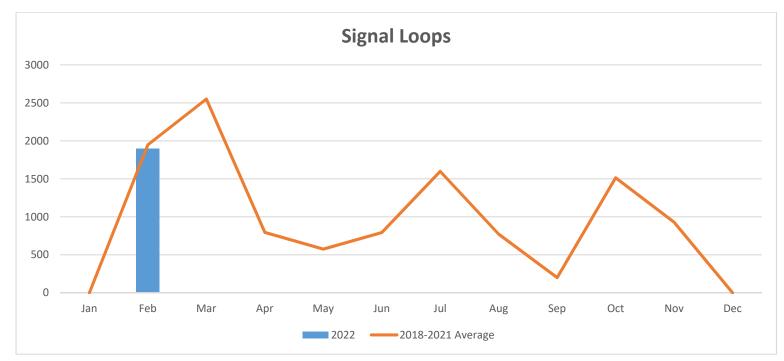

| 0.0         | 66.9       | 0.0       | 112.7    | 0.0      | 560.3    |     |             | \$   | 99,421.13  |
| SEP   | 0.0      | 164.2    | 0.0          | 194.6     | 0.0         | 59.3       | 0.0       | 119.5    | 0.0      | 537.6    |     |             | \$   | 101,736.73 |
| Total | 1,092.43 | 2,358.16 | 925.46       | 2,328.74  | 348.63      | 785.57     | 547.25    | 1,353.30 | 2,913.77 | 6,825.77 | \$  | 474,897.33  | \$   | 722,825.44 |



## February 2022 Monthly Report

Signal Crew performed 15 PM's (preventative maintenance) along Ware Rd Corridor. PM includes cutting grass around signal poles, pull boxes, cabinet, and also make repairs if needed.



Crews addressed 45 service calls, including signal timing issues, power outages, flashing red, and signal knock downs.





City Crew and Contractor repairs 1,900 linear feet of broken detection at 5 intersections.

Signal crews verified 25 intersections across the City of McAllen corridors (2<sup>nd</sup> St and 23<sup>rd</sup> St), for any malfunctions or damaged loops this month.





Traffic Department has 158 intersections online on Centracs this month.

Traffic crews ran 1000 linear feet of fiber optic cable to Flamingo Tower. Fiber needed to be relocated due to Dove Ave road construction between 23<sup>rd</sup> and Bicentennial Blvd.





Traffic crews striped 6,718' yellow thermoplastic throughout the City this month.

Traffic crews striped 8,002' of white thermoplastic throughout the City this month



Traffic crews performed the installation of 170 City traffic signs. One pole installation can have