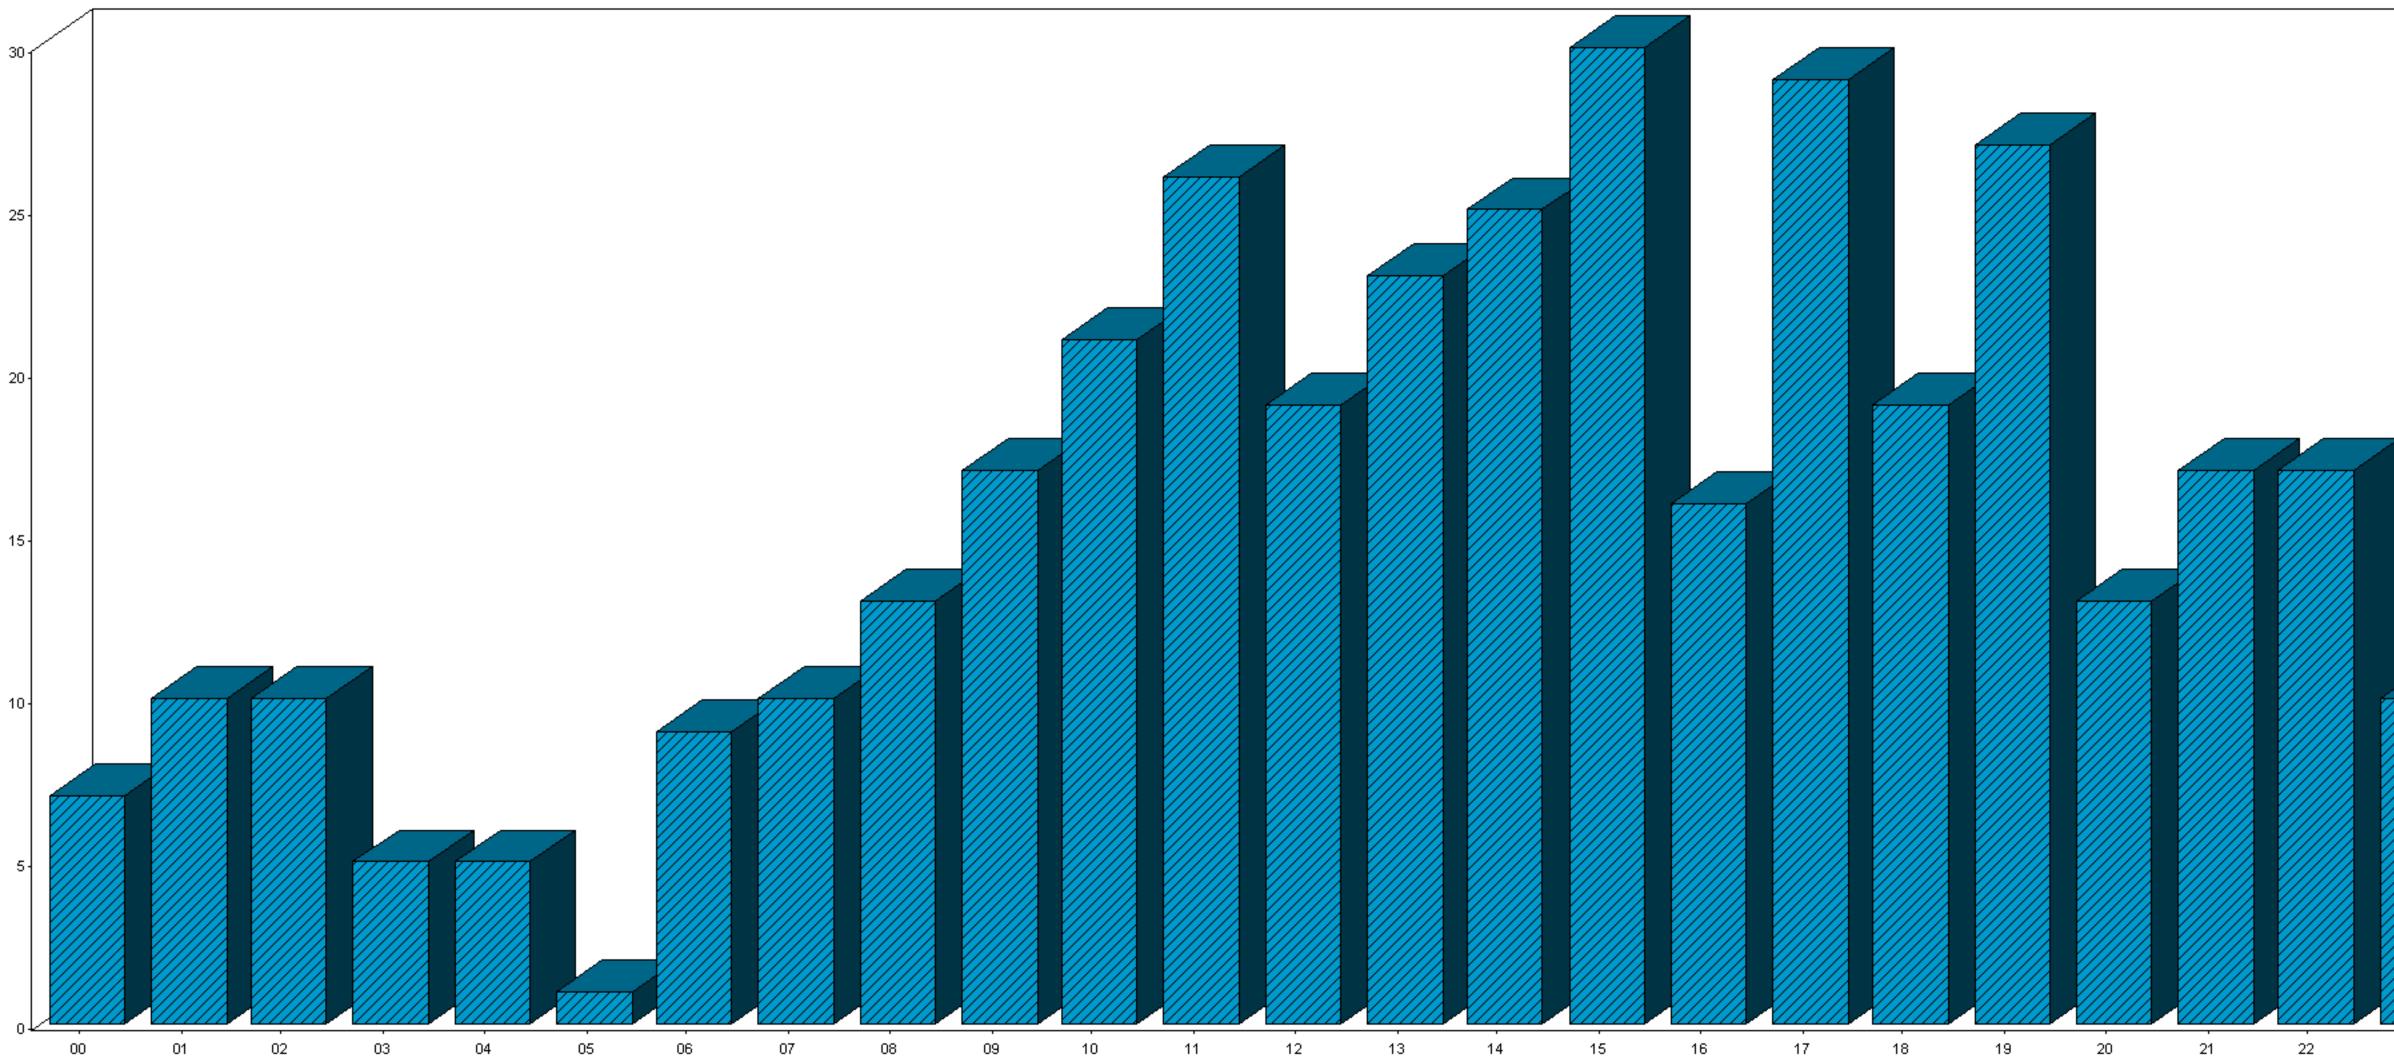

Total Incident Count: 379 Total Est Loss: \$71,200

Good Intent Call 9%

Hazardous Condition (No Fire) 12%-

- Overpressure Rupture, Explosion, Overheat(no fire) 0% 🔧

Alm Hour

Count of Incidents by Alarm Hour Alarm Date Between {02/01/2022} And {02/28/2022}