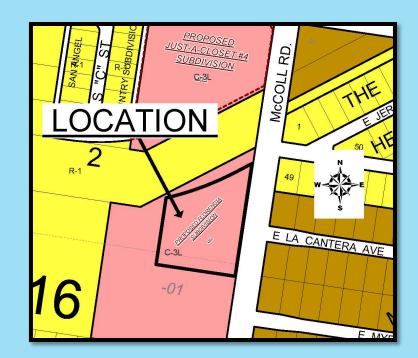

| C-3    | Commercial          | 1              | 1     |





## Replat Lot 1 and 1A Asian Valley Subdivision

Zoning: C-3 Type of Development: Commercial Lots: 2 Acres: 1.56







# Yuma Subdivision

Zoning: C-2 Type of Development: Commercial Lots: 1 Acres: 2.009







# Materiales Rio Grande Subdivision

Zoning: C-4 Type of Development: Commercial Lots: 1 Acres: 2.15







# Suarez Subdivision

Zoning: R-3T Type of Development: Commercial Lots: 1 Acres: 0.93







## Mendoza Acres Subdivision

Zoning: ETJ Type of Development: Residential Lots: 1 Acres: 5.061







## **Grace Haven Subdivision**

Zoning: R-1 Type of Development: Residential Lots: 1 Acres: 1.1







## Florencia Subdivision

Zoning: C-3L Type of Development: Residential Lots: 1 Acres: 2.32







## Replat Lot 7A of North McAllen Subdivision

Zoning: R-3A Type of Development: Apartments Lots: 1 Acres: 0.64







# 495 Commerce Center Phase 13

Zoning: C-3 Type of Development: Commercial Lots: 1 Acres: 4.76







# J. Leal Subdivision

Zoning: ETJ Type of Development: Commercial Lots: 1 Acres: 0.979







## Starbucks Subdivision

Zoning: C-3 Type of Development: Commercial Lots: 1 Acres: 1.00







### CITY OF MCALLEN PASSPORT DIVISION APPLICATIONS, PHOTOS & NOTARY SERVICES

### FEBRUARY 2022 MONTH

| DATE     | APPLICATIONS | PHOTOS | NOTARY<br>SERVICES | APPLICATION FEES<br>\$35.00 | PHOTOS<br>\$15.00 | PHOTOS<br>VOUCHER CREDIT | Overages<br>Shoirtages | NOTARY<br>\$VARIES | COPIES   | TOTAL       |
|----------|--------------|--------|--------------------|----------------