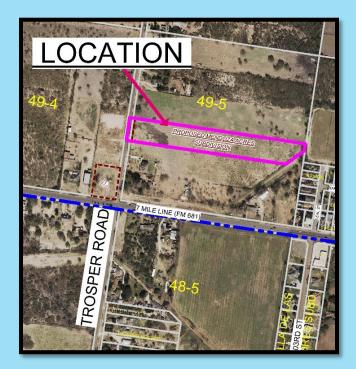

| C-3    | Commercial          | 1              | 4.76  |
| 2. J. Leal Subdivision                              | ETJ    | Commercial          | 1              | 0.979 |
| 3. Starbucks Subdivision                            | C-3    | Commercial          | 1              | 1     |





## Replat Lot 1 and 1A Asian Valley Subdivision

Zoning: C-3 Type of Development: Commercial Lots: 2 Acres: 1.56







# Yuma Subdivision

Zoning: C-2 Type of Development: Commercial Lots: 1 Acres: 2.009







# Materiales Rio Grande Subdivision

Zoning: C-4 Type of Development: Commercial Lots: 1 Acres: 2.15







# Suarez Subdivision

Zoning: R-3T Type of Development: Commercial Lots: 1 Acres: 0.93







## Mendoza Acres Subdivision

Zoning: ETJ Type of Development: Residential Lots: 1 Acres: 5.061







## **Grace Haven Subdivision**

Zoning: R-1 Type of Development: Residential Lots: 1 Acres: 1.1







## Florencia Subdivision

Zoning: C-3L Type of Development: Residential Lots: 1 Acres: 2.32







## Replat Lot 7A of North McAllen Subdivision

Zoning: R-3A Type of Development: Apartments Lots: 1 Acres: 0.64







# 495 Commerce Center Phase 13

Zoning: C-3 Type of Development: Commercial Lots: 1 Acres: 4.76







# J. Leal Subdivision

Zoning: ETJ Type of Development: Commercial Lots: 1 Acres: 0.979







## Starbucks Subdivision

Zoning: C-3 Type of Development: Commercial Lots: 1 Acres: 1.00







### CITY OF MCALLEN PASSPORT DIVISION APPLICATIONS, PHOTOS & NOTARY SERVICES

### FEBRUARY 2022 MONTH

| DATE     | APPLICATIONS | PHOTOS | NOTARY<br>SERVICES | APPLICATION FEES<br