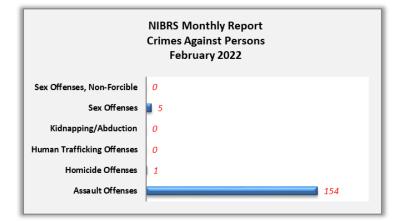

#### NIBRS Monthly Report: Crimes against Persons February 2022

| <u>Offense</u>               | <u>Crime</u><br><u>Code</u> | Offense Sub-Category                        | <u>Total</u><br>Offenses |
|------------------------------|-----------------------------|---------------------------------------------|--------------------------|
|                              | 13A                         | Aggravated Assault                          | 12                       |
| Assault Offenses             | 13B                         | Simple Assault                              | 120                      |
|                              | 13C                         | Intimidation                                | 22                       |
|                              | 9A                          | Murder & Non-Negligent<br>Manslaughter      | 0                        |
| Homicide Offenses            | 9B                          | Negligent Manslaughter                      | 1                        |
|                              | 9C                          | Justifiable Homicide                        | 0                        |
| Humon Trofficking            | 64A                         | Human Trafficking, Commercial Sex<br>Acts   | 0                        |
| Human Trafficking            | 64B                         | Human Trafficking, Involuntary<br>Servitude | 0                        |
| Kidnapping/Abduction         | 100                         | Kidnapping/Abduction                        | 0                        |
|                              | 11A                         | Rape                                        | 2                        |
| Sex Offenses                 | 11B                         | Sodomy                                      | 0                        |
| Sex Offenses                 | 11C                         | Sexual Assault w/Object                     | 1                        |
|                              | 11D                         | Fondling                                    | 2                        |
| Say Offenses, Nen Fersible   | 36A                         | Incest                                      | 0                        |
| Sex Offenses, Non-Forcible   | 36B                         | Statutory Rape                              | 0                        |
| Total Crimes Against Persons |                             |                                             | 160                      |