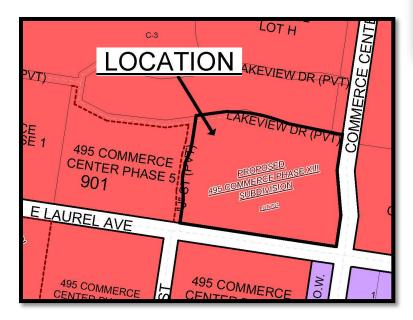

n

Zoning: C-2 Type of Development: Commercial Lots: 1 Acres: 2.009







# Materiales Rio Grande Subdivision

Zoning: C-4 Type of Development: Commercial Lots: 1 Acres: 2.15







# Suarez Subdivision

Zoning: R-3T Type of Development: Commercial Lots: 1 Acres: 0.93







## Mendoza Acres Subdivision

Zoning: ETJ Type of Development: Residential Lots: 1 Acres: 5.061







## **Grace Haven Subdivision**

Zoning: R-1 Type of Development: Residential Lots: 1 Acres: 1.1







## Florencia Subdivision

Zoning: C-3L Type of Development: Residential Lots: 1 Acres: 2.32







## Replat Lot 7A of North McAllen Subdivision

Zoning: R-3A Type of Development: Apartments Lots: 1 Acres: 0.64







# 495 Commerce Center Phase 13

Zoning: C-3 Type of Development: Commercial Lots: 1 Acres: 4.76







# J. Leal Subdivision

Zoning: ETJ Type of Development: Commercial Lots: 1 Acres: 0.979







## Starbucks Subdivision

Zoning: C-3 Type of Development: Commercial Lots: 1 Acres: 1.00







### CITY OF MCALLEN PASSPORT DIVISION APPLICATIONS, PHOTOS & NOTARY SERVICES

### FEBRUARY 2022 MONTH

| DATE     | APPLICATIONS | PHOTOS | NOTARY<br>SERVICES | APPLICATION FEES<br>\$35.00 | PHOTOS<br>\$15.00 | PHOTOS<br>VOUCHER CREDIT | Overages<br>Shoirtages | NOTARY<br>\$VARIES | COPIES   | TOTAL       |
|----------|--------------|--------|--------------------|-----------------------------|-------------------|--------------------------|------------------------|--------------------|----------|-------------|
| 02/01/22 | 33           | 30     | 0                  | \$1,155.00                  | \