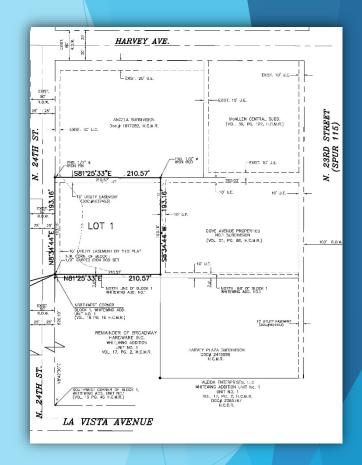

|                |       |
| 1. 495 Commerce Center Phase 13                     | C-3    | Commercial          | 1              | 4.76  |
| 2. J. Leal Subdivision                              | ETJ    | Commercial          | 1              | 0.979 |
| 3. Starbucks Subdivision                            | C-3    | Commercial          | 1              | 1     |





## Replat Lot 1 and 1A Asian Valley Subdivision

Zoning: C-3 Type of Development: Commercial Lots: 2 Acres: 1.56







# Yuma Subdivision

Zoning: C-2 Type of Development: Commercial Lots: 1 Acres: 2.009







# Materiales Rio Grande Subdivision

Zoning: C-4 Type of Development: Commercial Lots: 1 Acres: 2.15







# Suarez Subdivision

Zoning: R-3T Type of Development: Commercial Lots: 1 Acres: 0.93







## Mendoza Acres Subdivision

Zoning: ETJ Type of Development: Residential Lots: 1 Acres: 5.061







## **Grace Haven Subdivision**

Zoning: R-1 Type of Development: Residential Lots: 1 Acres: 1.1







## Florencia Subdivision

Zoning: C-3L Type of Development: Residential Lots: 1 Acres: 2.32







## Replat Lot 7A of North McAllen Subdivision

Zoning: R-3A Type of Development: Apartments Lots: 1 Acres: 0.64







# 495 Commerce Center Phase 13

Zoning: C-3 Type of Development: Commercial Lots: 1 Acres: 4.76







# J. Leal Subdivision

Zoning: ETJ Type of Development: Commercial Lots: 1 Acres: 0.979







## Starbucks Subdivision

Zoning: C-3 Type of Development: Commercial Lots: 1 Acres: 1.00







### CITY OF MCALLEN PASSPORT DIVISION APPLICATIONS, PHOTOS & NOTARY SERVICES

#