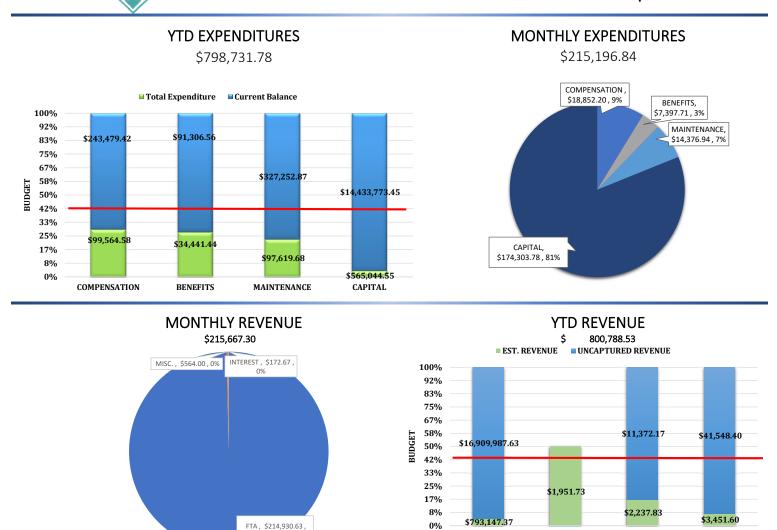

#### General Fund Budget to Actual and Year Over Year Comparison (Unaudited) As of February 28 [41.67% of Fiscal Year]

|                                        | Annual Budget<br>FY 2022 | YTD Actual<br>FY 2022 | % of Total<br>Budget | <br>YTD Actual<br>FY 2021 | YC | DY \$ Increase<br>(Decrease) | YOY % Incr.<br>-Decr. |
|----------------------------------------|--------------------------|-----------------------|----------------------|---------------------------|----|------------------------------|-----------------------|
| Revenues                               | \$ 122,282,717           | \$<br>83,341,822      | 68.16%               | \$<br>74,983,870          | \$ | 8,357,952                    | 11.15%                |
| Transfers In                           | 18,996,881               | 984,545               | 5.18%                | 543,319                   |    | 441,226                      | 81.21%                |
| Expenditures                           | 125,316,656              | 48,454,732            | 38.67%               | 46,286,998                |    | 2,167,735                    | 4.68%                 |
| Transfers Out                          | 25,521,349               | 2,126,557             | 8.33%                | 7,511,451                 |    | (5,384,893)                  | -71.69%               |
| Revenues and Transfers In Over/(Under) |                          | <br>                  |                      |                           |    |                              |                       |
| Expenditures and Transfers Out         | (9,558,407)              | 33,745,077            |                      | <br>21,728,740            |    | 12,016,337                   |                       |

|                                           | Annual Budget  | YTD Actual    | % of Total | YTD Actual    | YOY \$ Increase | YOY % Incr. |
|-------------------------------------------|----------------|---------------|------------|---------------|-----------------|-------------|
|                                           | FY 2022        | FY 2022       | Budget     | FY 2021       | (Decrease)      | -Decr.      |
| Property Taxes                            | \$ 48,410,574  | \$ 46,571,004 | 96.20%     | \$ 43,539,589 | \$ 3,031,415    | 6.96%       |
| Sales Taxes                               | 56,464,947     | 28,522,285    | 50.51%     | 23,895,150    | 4,627,136       | 19.36%      |
| Mixed Beverage Taxes                      | 750,000        | 649,099       | 86.55%     | 247,229       | 401,870         | 162.55%     |
| Franchise Fees                            | 6,057,000      | 2,531,997     | 41.80%     | 2,390,963     | 141,034         | 5.90%       |
| Business Licenses                         | 70,000         | 27,163        | 38.80%     | 33,458        | (6,296)         | -18.82%     |
| Occupational                              | 535,670        | 226,803       | 42.34%     | 228,005       | (1,202)         | -0.53%      |
| Non Business                              | 1,964,564      | 942,100       | 47.95%     | 919,706       | 22,394          | 2.43%       |
| Intergovernmental                         | -              | -             |            | -             | -               |             |
| State Reimbursement                       | -              | -             |            | -             | -               |             |
| State Grants                              | -              | -             |            | 500,000       | (500,000)       | -100.00%    |
| General Government                        | 2,656,488      | 1,169,722     | 44.03%     | 1,227,742     | (58,019)        | -4.73%      |
| Public Safety                             | 569,600        | 342,163       | 60.07%     | 248,504       | 93,660          | 37.69%      |
| Health                                    | 672,030        | 326,548       | 48.59%     | 251,959       | 74,589          | 29.60%      |
| Culture and Recreation                    | 1,036,093      | 319,864       | 30.87%     | 209,697       | 110,167         | 52.54%      |
| Fines and Forfeitures                     | 906,344        | 406,966       | 44.90%     | 320,570       | 86,396          | 26.95%      |
| Royalties                                 | 189,000        | 189,752       | 100.40%    | 77,283        | 112,469         | 145.53%     |
| Facilities Rental                         | 5,500          | 39,336        | 715.21%    | 21,113        | 18,224          | 86.32%      |
| Sale of Property                          | 5,000          | 36,956        | 739.12%    | -             | 36,956          |             |
| Reimbursements                            | 1,159,691      | 370,829       | 31.98%     | 309,835       | 60,994          | 19.69%      |
| Miscellaneous                             | 187,600        | 551,244       | 293.84%    | 271,488       | 279,757         | 103.05%     |
| Interest                                  | 642,616        | 117,992       | 18.36%     | 291,582       | (173,591)       | -59.53%     |
| Total Revenues                            | 122,282,717    | 83,341,822    | 68.16%     | 74,983,870    | 8,357,952       | 11.15%      |
| Transfers In - McAllen-Hidalgo Bridge     | 3,468,435      | -             | 0.00%      | -             | -               |             |
| Transfers In - McAllen Int'l Airport Fund | 2,162,925      | 901,215       | 41.67%     | 459,985       | 441,230         | 95.92%      |
| Transfers In - Development Corp           | 200,000        | 83,330        | 41.67%     | 83,333        | (3)             | 0.00%       |
| Transfers In - ARPA Fund                  | 13,165,521     | -             | 0.00%      | -             | -               |             |
| Total Transfers In                        | 18,996,881     | 984,545       | 5.18%      | 543,319       | 441,226         | 81.21%      |
| Total Revenues and Transfers In           | \$ 141,279,598 | \$ 84,326,367 | 59.69%     | \$ 75,527,189 | \$ 9,240,404    | 12.23%      |

#### Budget to Actual and Year Over Year Comparison (Unaudited) As of February 28 [41.67% of Fiscal Year]

| Capital Lease - Motorola                  | 263,174          | 508,174       | 193.09% | 508,174       | (0)            | 0.00%    |
|-------------------------------------------|------------------|---------------|---------|---------------|----------------|----------|
| Total Expenditures                        | 125,316,656      | 48,454,732    | 38.67%  | 46,286,998    | 2,167,735      | 4.68%    |
| Transfers Out - Capital Imprv. Fund       | 5,491,712        | 2,126,557     | 38.72%  | 2,309,737     | (183,180)      | -7.93%   |
| Transfers Out - Health Insurance Fund     | -                | -             |         | 336,127       | (336,127)      | -100.00% |
| Transfers Out - Development Corp          | -                | -             |         | 4,865,587     | (4,865,587)    | -100.00% |
| Transfers Out - TIRZ #1 Fund              | 573 <i>,</i> 449 | -             | 0.00%   | -             | -              |          |
| Transfers Out - TIRZ#2A Fund              | 778,935          | -             | 0.00%   | -             | -              |          |
| Transfers Out - Infrastructure and Imprv. | 18,677,253       | -             | 0.00%   | -             | -              |          |
| Total Transfers Out                       | 25,521,349       | 2,126,557     | 8.33%   | 7,511,451     | (5,384,893)    | -71.69%  |
| Total Expenditures and Transfers Out      | \$ 150,838,005   | \$ 50,581,290 | 33.53%  | \$ 53,798,448 | \$ (3,217,159) | -5.98%   |
| •                                         |                  |               |         |               |                |          |