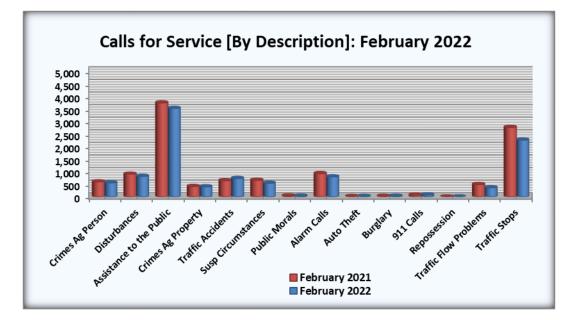

|
| Public Morals            | 36                 | 42             | -14%              |
| Alarm Calls              | 802                | 930            | -14%              |
| Auto Theft               | 21                 | 17             | 24%               |
| Burglary                 | 30                 | 27             | 11%               |
| 911 Calls                | 78                 | 70             | 11%               |
| Repossession             | 0                  | 0              | 0%                |
| Traffic Flow Problems    | 368                | 495            | -26%              |
| Traffic Stops            | 2260               | 2,760          | -18%              |
| Total Calls              | 10,182             | 11,311         | -10%              |



#### Monthly Calls for Service February 2022





#### Monthly Calls for Service February 2022



### CITY OF MCALLEN, TX MUNICIPAL COURT MONTHLY REPORT

|                                        |                                                                                                                                      |            |         | COMPARAT                                 | IVE  | TOTALS                   |                               |            |
|----------------------------------------|--------------------------------------------------------------------------------------------------------------------------------------|------------|---------|------------------------------------------|------|--------------------------|-------------------------------|------------