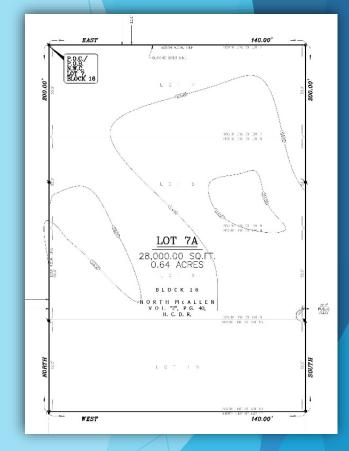

Subdivision

Zoning: C-3 Type of Development: Commercial Lots: 2 Acres: 1.56







# Yuma Subdivision

Zoning: C-2 Type of Development: Commercial Lots: 1 Acres: 2.009







# Materiales Rio Grande Subdivision

Zoning: C-4 Type of Development: Commercial Lots: 1 Acres: 2.15







# Suarez Subdivision

Zoning: R-3T Type of Development: Commercial Lots: 1 Acres: 0.93







## Mendoza Acres Subdivision

Zoning: ETJ Type of Development: Residential Lots: 1 Acres: 5.061







## **Grace Haven Subdivision**

Zoning: R-1 Type of Development: Residential Lots: 1 Acres: 1.1







## Florencia Subdivision

Zoning: C-3L Type of Development: Residential Lots: 1 Acres: 2.32







## Replat Lot 7A of North McAllen Subdivision

Zoning: R-3A Type of Development: Apartments Lots: 1 Acres: 0.64







# 495 Commerce Center Phase 13

Zoning: C-3 Type of Development: Commercial Lots: 1 Acres: 4.76







# J. Leal Subdivision

Zoning: ETJ Type of Development: Commercial Lots: 1 Acres: 0.979







## Starbucks Subdivision

Zoning: C-3 Type of Development: Commercial Lots: 1 Acres: 1.00







### CITY OF MCALLEN PASSPORT DIVISION APPLICATIONS, PHOTOS & NOTARY SERVICES

### FEBRUARY 2022 MONTH

| DATE     | APPLICATIONS | PHOTOS | NOTARY<br>SERVICES | APPLICATION FEES<br>\$35.00 | PHOTOS<br>\$15.00 | PHOTOS<br>VOUCHER CREDIT | Overages<br>Shoirtages | NOTARY<br>\$VARIES | COPIES   | TOTAL       |
|----------|--------------|--------|--------------------|-----------------------------|-------------------|--------------------------|------------------------|--------------------|----------|---