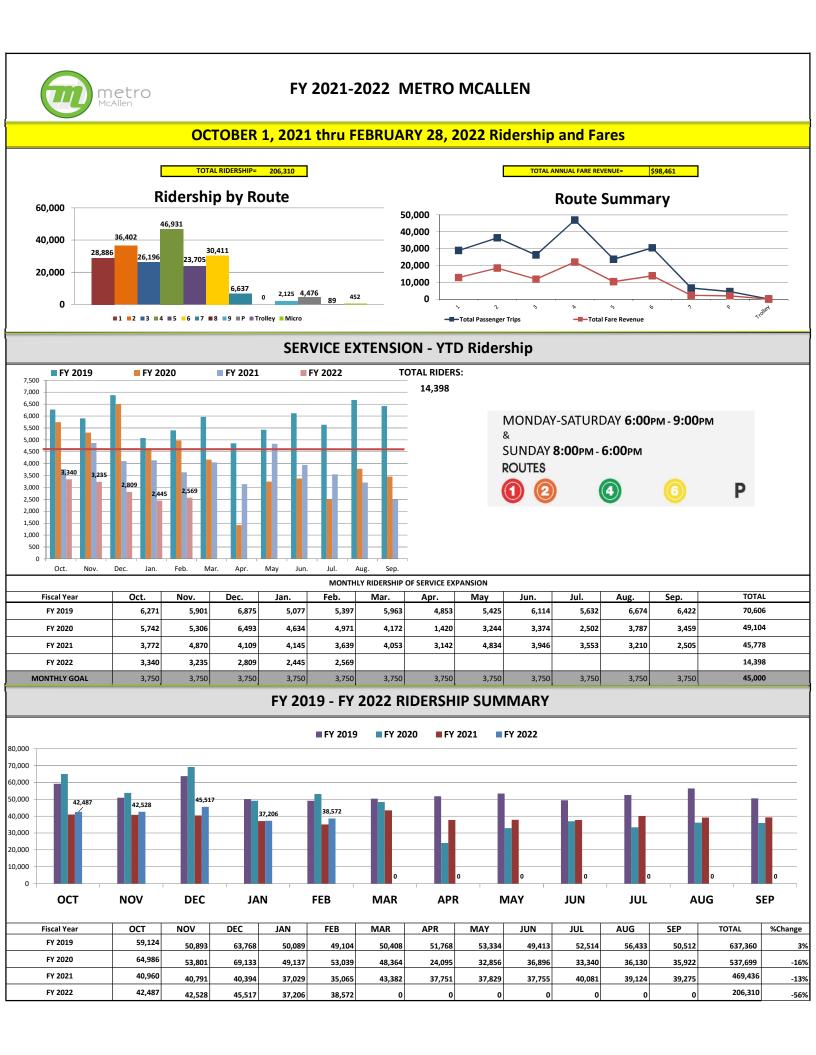

modeled<br>All Other | Total 2022<br>No.<br>92<br>10<br>97<br>199<br>35<br>1<br>1<br>6<br>0<br>13<br>56<br>1<br>23<br>0<br>2<br>3<br>59<br>0<br>0<br>0<br>0<br>0<br>0<br>0<br>5<br>2 | # #<br>Units B<br>0<br>16<br>0<br><b>16</b> | ldgs.<br>0<br>4<br>0      | \$24,017,605<br>199,105<br>2,309,087<br><b>26,525,797</b><br>8,282,650<br>542,250<br>225,000<br>2,700,000<br>0<br>240,615<br><b>11,990,515</b><br>15,000<br>3,897,635<br>0<br>2,000,000<br>994,500<br>6,010,050<br>0<br>0<br>0<br>0<br>0<br>252,000<br>20,000<br>938,610 | 0 |    |        |     | 0      |    |        |        |



FEBRUARY FY 2021-2022 DOWNTOWN SERVICES REPORT



■ FY 2017-2018 ■ FY 2018-2019 ■ FY 2019-2020 ■ FY 2020-2021 ■ FY 2021-2022



#### FY 2021 - 2022 METRO MCALLEN REPORT February 2022



YTD REVENUE

1,764,041.88







February 2022

STATION

CENTRAL

## McAllen Central Station Report

FY 2021 - 2022





100%



MISC.

INTEREST

DEV. CORP.

FTA

|                                 |          |                                                                           |        |              | Env.        |            | ROW    |            | Desig        | n    | Bid  |            | Const       | •    |      |          |          |
|---------------------------------|----------|---------------------------------------------------------------------------|--------|--------------|-------------|------------|--------|------------|--------------|------|------|------------|-------------|------|------|----------|----------|
|                                 |          | Project Schedule