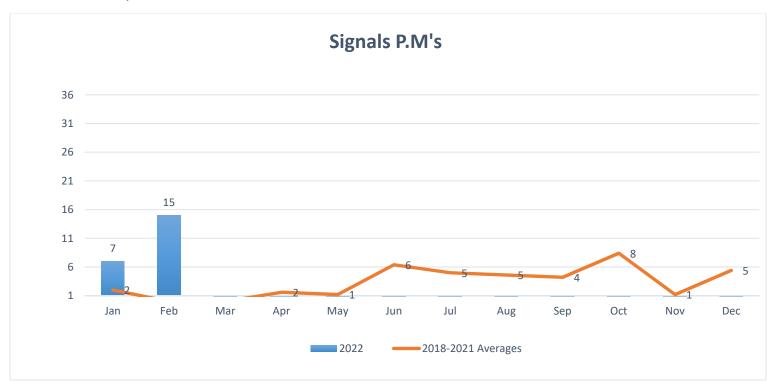

| 0.0      | 564.0    |     |             | \$   | 71,731.22  |
| AUG   | 0.0      | 195.5    | 0.0          | 185.3     | 0.0         | 66.9       | 0.0       | 112.7    | 0.0      | 560.3    |     |             | \$   | 99,421.13  |
| SEP   | 0.0      | 164.2    | 0.0          | 194.6     | 0.0         | 59.3       | 0.0       | 119.5    | 0.0      | 537.6    |     |             | \$   | 101,736.73 |
| Total | 1,092.43 | 2,358.16 | 925.46       | 2,328.74  | 348.63      | 785.57     | 547.25    | 1,353.30 | 2,913.77 | 6,825.77 | \$  | 474,897.33  | \$   | 722,825.44 |



## February 2022 Monthly Report

Signal Crew performed 15 PM's (preventative maintenance) along Ware Rd Corridor. PM includes cutting grass around signal poles, pull boxes, cabinet, and also make repairs if needed.



Crews addressed 45 service calls, including signal timing issues, power outages, flashing red, and signal knock downs.





City Crew and Contractor repairs 1,900 linear feet of broken detection at 5 intersections.

Signal crews verified 25 intersections across the City of McAllen corridors (2<sup>nd</sup> St and 23<sup>rd</sup> St), for any malfunctions or damaged loops this month.





Traffic Department has 158 intersections online on Centracs this month.

Traffic crews ran 1000 linear feet of fiber optic cable to Flamingo Tower. Fiber needed to be relocated due to Dove Ave road construction between 23<sup>rd</sup> and Bicentennial Blvd.





Traffic crews striped 6,718' yellow thermoplastic throughout the City this month.

Traffic crews striped 8,002' of white thermoplastic throughou