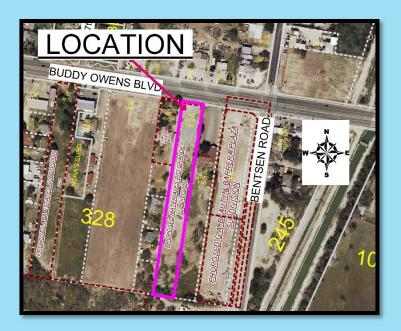

| 1              | 0.64  |
| Recorded Subdivisions                               |        |                     |                |       |
| 1. 495 Commerce Center Phase 13                     | C-3    | Commercial          | 1              | 4.76  |
| 2. J. Leal Subdivision                              | ETJ    | Commercial          | 1              | 0.979 |
| 3. Starbucks Subdivision                            | C-3    | Commercial          | 1              | 1     |





## Replat Lot 1 and 1A Asian Valley Subdivision

Zoning: C-3 Type of Development: Commercial Lots: 2 Acres: 1.56







# Yuma Subdivision

Zoning: C-2 Type of Development: Commercial Lots: 1 Acres: 2.009







# Materiales Rio Grande Subdivision

Zoning: C-4 Type of Development: Commercial Lots: 1 Acres: 2.15







# Suarez Subdivision

Zoning: R-3T Type of Development: Commercial Lots: 1 Acres: 0.93







## Mendoza Acres Subdivision

Zoning: ETJ Type of Development: Residential Lots: 1 Acres: 5.061







## **Grace Haven Subdivision**

Zoning: R-1 Type of Development: Residential Lots: 1 Acres: 1.1







## Florencia Subdivision

Zoning: C-3L Type of Development: Residential Lots: 1 Acres: 2.32







## Replat Lot 7A of North McAllen Subdivision

Zoning: R-3A Type of Development: Apartments Lots: 1 Acres: 0.64







# 495 Commerce Center Phase 13

Zoning: C-3 Type of Development: Commercial Lots: 1 Acres: 4.76







# J. Leal Subdivision

Zoning: ETJ Type of Development: Commercial Lots: 1 Acres: 0.979







## Starbucks Subdivision

Zoning: C-3 Type of Development: Commercial Lots: 1