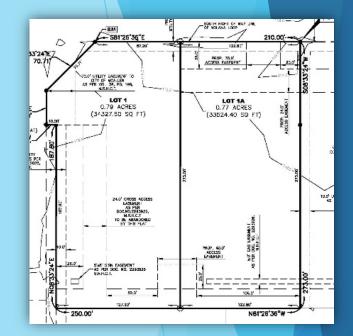

|
| 7. Florencia Subdivision                            | C-3L   | Residential         | 1              | 2.32  |
| 8. Replat Lot 7A of North McAllen Subdivision       | R-3A   | Apartments          | 1              | 0.64  |
| Recorded Subdivisions                               |        |                     |                |       |
| 1. 495 Commerce Center Phase 13                     | C-3    | Commercial          | 1              | 4.76  |
| 2. J. Leal Subdivision                              | ETJ    | Commercial          | 1              | 0.979 |
| 3. Starbucks Subdivision                            | C-3    | Commercial          | 1              | 1     |





## Replat Lot 1 and 1A Asian Valley Subdivision

Zoning: C-3 Type of Development: Commercial Lots: 2 Acres: 1.56







# Yuma Subdivision

Zoning: C-2 Type of Development: Commercial Lots: 1 Acres: 2.009







# Materiales Rio Grande Subdivision

Zoning: C-4 Type of Development: Commercial Lots: 1 Acres: 2.15







# Suarez Subdivision

Zoning: R-3T Type of Development: Commercial Lots: 1 Acres: 0.93







## Mendoza Acres Subdivision

Zoning: ETJ Type of Development: Residential Lots: 1 Acres: 5.061







## **Grace Haven Subdivision**

Zoning: R-1 Type of Development: Residential Lots: 1 Acres: 1.1







## Florencia Subdivision

Zoning: C-3L Type of Development: Residential Lots: 1 Acres: 2.32







## Replat Lot 7A of North McAllen Subdivision

Zoning: R-3A Type of Development: Apartments Lots: 1 Acres: 0.64







# 495 Commerce Center Phase 13

Zoning: C-3 Type of Development: Commercial Lots