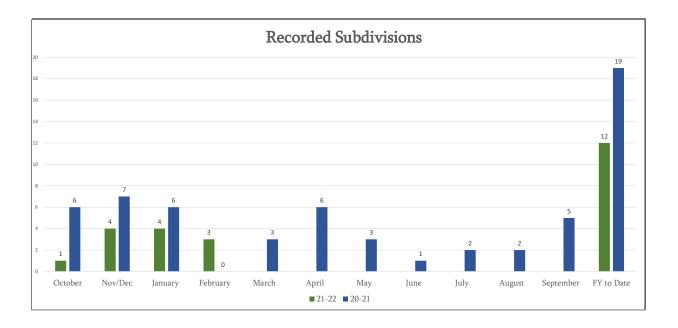

### **FINANCIAL STATUS REPORT**

As of February 28, 2022

The City of McAllen Department of Finance prepares a monthly Financial Status Report (FSR) to monitor the performance of the Adopted Budget by showing expenditure and revenue activity relative to budget levels and prior year. This report focuses on the City's primary operating fund (General Fund). It accounts for all financial transactions of the City, except those required to be accounted for in another fund. The FSR reports revenues by major category and expenditures by function and department. The City's fiscal year runs from October 1st to September 30th.