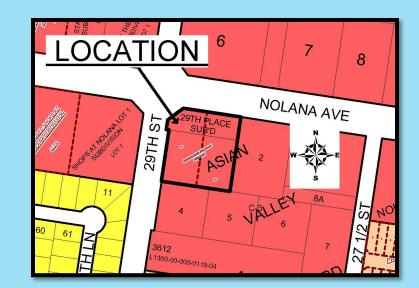

.1   |
| 7. Florencia Subdivision                            | C-3L   | Residential         | 1              | 2.32  |
| 8. Replat Lot 7A of North McAllen Subdivision       | R-3A   | Apartments          | 1              | 0.64  |
| Recorded Subdivisions                               |        |                     |                |       |
| 1. 495 Commerce Center Phase 13                     | C-3    | Commercial          | 1              | 4.76  |
| 2. J. Leal Subdivision                              | ETJ    | Commercial          | 1              | 0.979 |
| 3. Starbucks Subdivision                            | C-3    | Commercial          | 1              | 1     |





## Replat Lot 1 and 1A Asian Valley Subdivision

Zoning: C-3 Type of Development: Commercial Lots: 2 Acres: 1.56







# Yuma Subdivision

Zoning: C-2 Type of Development: Commercial Lots: 1 Acres: 2.009







# Materiales Rio Grande Subdivision

Zoning: C-4 Type of Development: Commercial Lots: 1 Acres: 2.15







# Suarez Subdivision

Zoning: R-3T Type of Development: Commercial Lots: 1 Acres: 0.93







## Mendoza Acres Subdivision

Zoning: ETJ Type of Development: Residential Lots: 1 Acres: 5.061







## **Grace Haven Subdivision**

Zoning: R-1 Type of Development: Residential Lots: 1 Acres: 1.1







## Florencia Subdivision

Zoning: C-3L Type of Development: Residential Lots: 1 Acres: 2.32







## Replat Lot 7A of North McAllen Subdivision

Zoning: R-3A Type of Development: Apartments Lots: 1 Acres: 0.64







# 495 Commerce Center Phase 13

Zoning: C-3 Type of Development: Commercial Lo