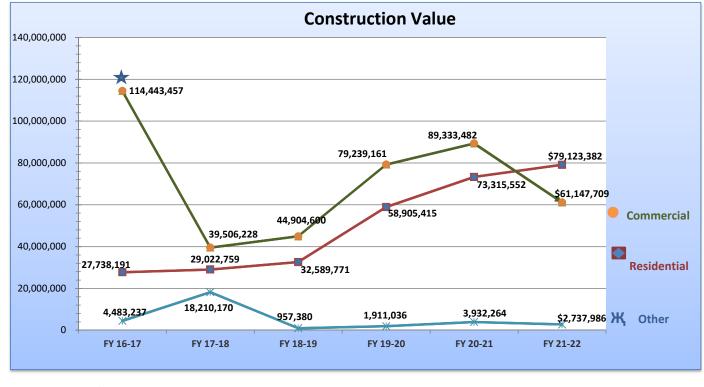

| 18,210,170        | 957,380           | 1,911,036         | 3,932,264         | \$ | 2,737,986         |
| Other                                   | 65                 | 68                | 50                | 73                | 115               |    | 102               |
| Commercial<br>Construction Value        | 231<br>114,443,457 | 235<br>39,506,228 | 213<br>44,904,600 | 294<br>79,239,161 | 212<br>89,333,482 | \$ | 288<br>61,147,709 |
| Residential<br>Construction Value       | 293<br>27,738,191  | 287<br>29,022,759 | 335<br>32,589,771 | 478<br>58,905,415 | 583<br>73,315,552 | \$ | 633<br>79,123,382 |
| Number of Permits<br>Construction Value | FY 16-17           | FY 17-18          | FY 18-19          | FY 19-20          | FY 20-21          | _  | FY 21-22          |







★ Major projects totaling \$53,174,916.00

Oct. 2016 Nov. 2016  \$ 34,550,721.00 STC renovations, Retail at the Shops at 29th, La Plaza Mall Extentions
 \$ 18,624,195.00 La Plaza Mall 3-Level Parking garage, Retail Shell at the Shops at 29th and BlueWave Carwash

| MONTH OF                                 |                 |                      |         |                       |         |                       |
|------------------------------------------|-----------------|----------------------|---------|-----------------------|---------|-----------------------|
| FEBRUARY 2022                            |                 | FY 21-22             |         | FY 20-21              |         |                       |
| CONSTRUCTION VALUE                       |                 | 30,219,99