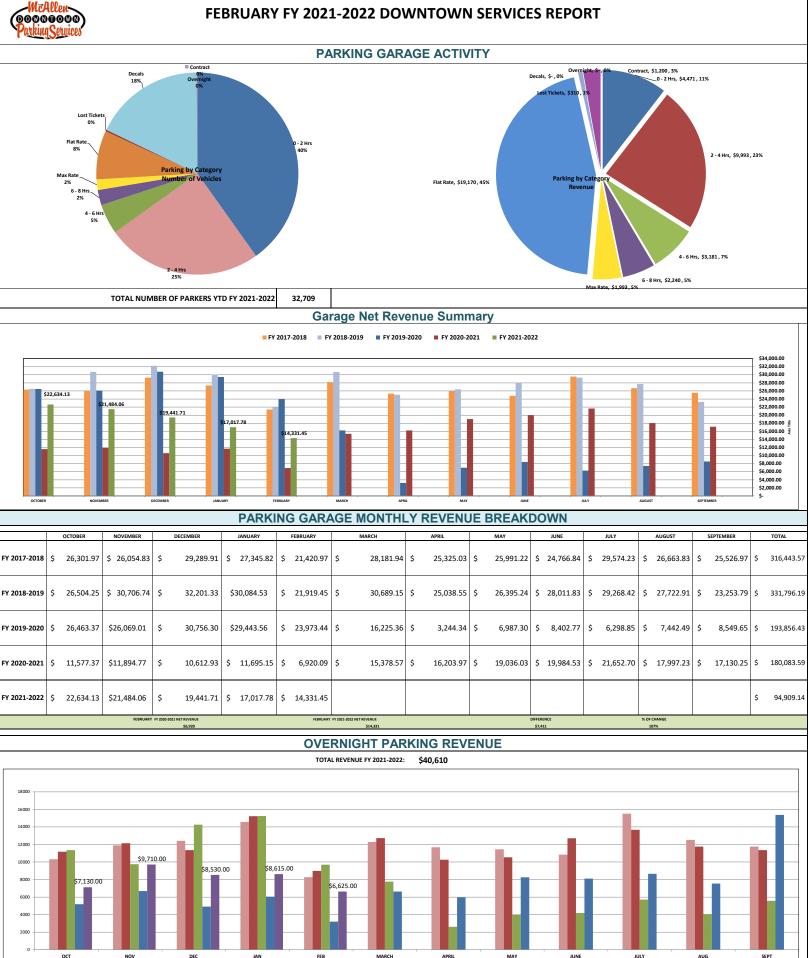

|     |                                                    |    |             | YTD Actual | I YOY \$ Increase |    | FY 2022 Fund Balance |    |            |    |                   |
|-----|----------------------------------------------------|----|-------------|------------|-------------------|----|----------------------|----|------------|----|-------------------|
|     |                                                    |    | FY 2022     |            | FY 2021           |    | (Decrease)           |    | Beginning  |    | Ending            |
| 100 | Hotel Occupancy Tax Fund                           | \$ | (16,667)    | \$         | (66,717)          | \$ | 50,050               | \$ | 388        | \$ | (16,279)          |
| 102 | Hotel Venue Tax Fund                               |    | (289,905)   |            | (409,617)         |    | 119,712              |    | 525,378    |    | 235,473           |
| 120 | McAllen EB-5 Regional Center Fund                  |    | (6,390)     |            | (6,050)           |    | (340)                |    | 63,424     |    | 57,034            |
| 126 | Public, Educational, and Governmental Fund         |    | 92,349      |            | 111,519           |    | (19,170)             |    | 1,126,700  |    | 1,219,049         |
| 160 | Downtown Services Parking Fund                     |    | 10,722      |            | (9,549)           |    | 20,270               |    | 118,950    |    | 129,672           |
| 300 | Capital Improvement Fund                           |    | 1,668,230   |            | 1,766,072         |    | (97,842)             |    | 8,987,888  |    | 10,656,118        |
| 318 | Traffic Improv / Drainage Bond Construction Fund   |    | (741,382)   |            | (961,275)         |    | 219,894              |    | 17,049,948 |    | 16,308,567        |
| 320 | Parks Facility / Fire Station #2 Construction Fund |    | (1,171,282) |            | (36,899)          |    | (1,134,383)          |    | 5,878,849  |    | 4,707,567         |
| 322 | Street Improvements Fund                           |    | (291,385)   |            | (3,276,186)       |    | 2,984,800            |    | 3,524,620  |    | 3,233,235         |
| 326 | Sports Facilities Fund                             |    | (43,518)    |            | 48                |    | (43,566)             |    | 57,803     |    | 14,285            |
| 328 | Performing Arts Construction Fund                  |    | 2           |            | (1,499,221)       |    | 1,499,223            |    | 5,147      |    | 5,149             |
| 340 | Information Technology Fund                        |    | 70          |            | 91                |    | (21)                 |    | 201,218    |    | 201,288           |
| 400 | Water Fund* ^                                      |    | (2,806,151) |            | (3,819,153)       |    | 1,013,002            |    | 9,522,382  |    | 6,716,231         |
| 450 | Wastewater Fund* ^                                 |    | (4,231,409) |            | (5,003,375)       |    | 771,965              |    | 5,709,308  |    | 1,477,899         |
| 500 | Sanitation Fund*                                   |    | 1,135,601   |            | 665,124           |    | 470,477              |    | 16,220,055 |    | 17,355,656        |
| 520 | Champion Lakes Golf Course Fund*                   |    | 124,264     |            | 137,172           |    | (12,908)             |    | 1,771,598  |    | 1,895,862         |
| 541 | McAllen Convention Center Fund*                    |    | 1,278,788   |            | 1,786,002         |    | (507,214)            |    | 5,405,372  |    | 6,684,160         |
| 546 | McAllen Performing Arts Center Fund*               |    | (203,806)   |            | (635,623)         |    | 431,817              |    | 2,648,819  |    | 2,445,013         |
| 550 | McAllen International Airport Fund*                |    | (1,322,418) |            | (1,398,160)       |    | 75,742               |    | 12,765,442 |    | 11,443,024        |
| 556 | Metro McAllen Fund                                 |    | (547,761)   |            | (833,441)         |    | 285,680              |    | 812,865    |    | 265,104           |
| 558 | Transit Terminal Fund                              |    | (819,228)   |            | (649,477)         |    | (169,751)            |    | 1,049,978  |    | 230,750           |
| 560 | McAllen-Hidalgo International Bridge Fund*         |    | 1,781,947   |            | 1,358,257         |    | 423,690              |    | 2,534,466  |    | 4,316,413         |
| 580 | Anzalduas International Bridge Fund*               |    | (385,630)   |            | (864,026)         |    | 478,396              |    | 606,006    |    | 220,376           |
| 670 | Fleet/Materials Management Fund                    |    | (892)       |            | 74,424            |    | (75,316)             |    | 239,839    |    | 238,947           |
| 680 | Health Insurance Fund                              |    | (885,636)   |            | 217,837           |    | (1,103,473)          |    | 871,372    |    | (14,264)          |
| 692 | Property and Casualty Fund                         |    | (204,107)   |            | (101,948)         |    | (102,159)            |    | 159,025    |    | (45 <i>,</i> 082) |
|     |                                                    |    |             |            |                   |    |                      |    |            |    |                   |

#### Revenues and Transfers In Over/(Under) Expenditures and Transfers Out [Unaudited] As of February 28

\*Note: Financial data presented is exclusive of any debt service, capital improvement, and/or depreciation funds. ^Budgeted beginning working capital.