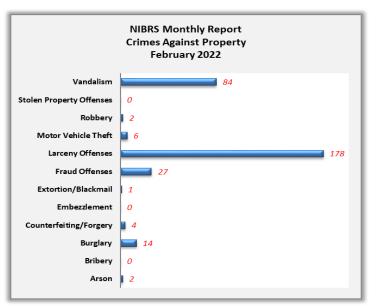

#### NIBRS Monthly Report: Crimes against Property February 2022

| Offense                                     | <u>Crime</u> | Offense Sub-Category                           | <u>Total</u>    |
|---------------------------------------------|--------------|------------------------------------------------|-----------------|
|                                             | <u>Code</u>  | <u></u>                                        | <u>Offenses</u> |
| Arson                                       | 200          | Arson                                          | 2               |
| Bribery                                     | 510          | Bribery                                        | 0               |
| Burglary/Breaking & Entering                | 220          | Burglary/Breaking and Entering                 | 14              |
| Counterfeiting/Forgery                      | 250          | Counterfeiting/Forgery                         | 4               |
| Destruction/Damage/Vandalism of<br>Property | 290          | Destruction/Damage/Vandalism of<br>Property    | 84              |
| Embezzlement                                | 270          | Embezzlement                                   | 0               |
| Extortion/Blackmail                         | 210          | Extortion/Blackmail                            | 1               |
|                                             | 26A          | False Pretenses/Swindle/Confidence<br>Game     | 13              |
| -                                           | 26B          | Credit Card/Automated Teller Machine<br>Fraud  | 10              |
| Fraud Offenses                              | 26C          | Impersonation                                  | 2               |
|                                             | 26D          | Welfare Fraud                                  | 0               |
|                                             | 26E          | Wire Fraud                                     | 0               |
|                                             | 26F          | Identity Theft                                 | 2               |
|                                             | 26G          | Hacking/Computer Invasion                      | 0               |
|                                             | 23A          | Pocket Picking                                 | 1               |
|                                             | 23B          | Purse Snatching                                | 0               |
|                                             | 23C          | Shoplifting                                    | 67              |
|                                             | 23D          | Theft from Building                            | 5               |
| Larceny/Theft Offenses                      | 23E          | From Coin-Operated Machine or Device           | 0               |
|                                             | 23F          | Theft from Motor Vehicle                       | 35              |
|                                             | 23G          | Theft of Motor Vehicle Parts or<br>Accessories | 10              |
|                                             | 23H          | All Other Larceny                              | 60              |
| Motor Vehicle Theft                         | 240          | Motor Vehicle Theft                            | 6               |
| Robbery                                     | 120          | Robbery                                        | 2               |
| Stolen Property Offenses                    | 280          | Stolen Property Offenses                       | 0               |
| Total Crimes Against Property               |              |                                                | 318             |