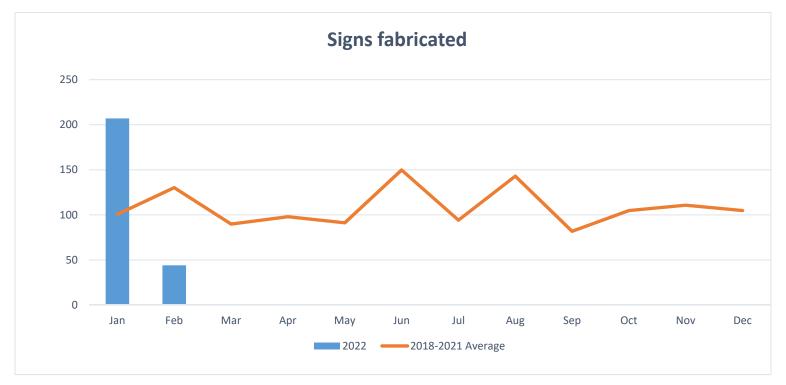

#### Fire Department - Monthly Report A

#### Alarm Date Between {02/01/2022} And {02/28/2022}

| Station # | Jan | Feb      | Mar | Apr | May    | Jun    | Jul | Aug    | Sep | Oct | Nov | Dec | Total    | Percent          |
|-----------|-----|----------|-----|-----|--------|--------|-----|--------|-----|-----|-----|-----|----------|------------------|
| 1         | 0   | 71       | 0   | 0   | 0      | 0      | 0   | 0      | 0   | 0   | 0   | 0   | 71       | 18.73%           |
| 2         | 0   | 57       | 0   | 0   | 0      | 0      | 0   | 0      | 0   | 0   | 0   | 0   | 57       | 15.03%           |
| 3         | 0   | 55       | 0   | 0   | 0      | 0      | 0   | 0      | 0   | 0   | 0   | 0   | 55       | 14.51%           |
| 4         | 0   | 35       | 0   | 0   | 0      | 0      | 0   | 0      | 0   | 0   | 0   | 0   | 35       | 9.23%            |
| 5         | 0   | 76       | 0   | 0   | 0      | 0      | 0   | 0      | 0   | 0   | 0   | 0   | 76       | 20.05%           |
| 6         | 0   | 46       | 0   | 0   | 0      | 0      | 0   | 0      | 0   | 0   | 0   | 0   | 46       | 12.13%           |
| 7         | 0   | 39       | 0   | 0   | 0      | 0      | 0   | 0      | 0   | 0   | 0   | 0   | 39       | 10.29%           |
| 5         | 0   | 76<br>46 | 0   | 0   | 0<br>0 | 0<br>0 | 0   | 0<br>0 | 0   | 0   | 0   | 0   | 76<br>46 | 20.05%<br>12.13% |