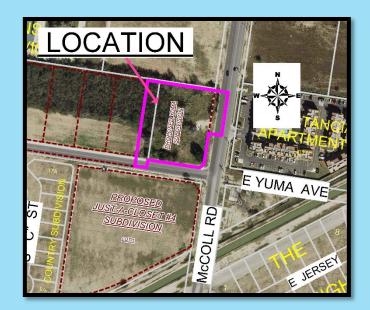

| 1              | 2.32  |
| 8. Replat Lot 7A of North McAllen Subdivision       | R-3A   | Apartments          | 1              | 0.64  |
| Recorded Subdivisions                               |        |                     |                |       |
| 1. 495 Commerce Center Phase 13                     | C-3    | Commercial          | 1              | 4.76  |
| 2. J. Leal Subdivision                              | ETJ    | Commercial          | 1              | 0.979 |
| 3. Starbucks Subdivision                            | C-3    | Commercial          | 1              | 1     |





## Replat Lot 1 and 1A Asian Valley Subdivision

Zoning: C-3 Type of Development: Commercial Lots: 2 Acres: 1.56







# Yuma Subdivision

Zoning: C-2 Type of Development: Commercial Lots: 1 Acres: 2.009







# Materiales Rio Grande Subdivision

Zoning: C-4 Type of Development: Commercial Lots: 1 Acres: 2.15







# Suarez Subdivision

Zoning: R-3T Type of Development: Commercial Lots: 1 Acres: 0.93







## Mendoza Acres Subdivision

Zoning: ETJ Type of Development: Residential Lots: 1 Acres: 5.061







## **Grace Haven Subdivision**

Zoning: R-1 Type of Development: Residential Lots: 1 Acres: 1.1







## Florencia Subdivision

Zoning: C-3L Type of Development: Residential Lots: 1 Acres: 2.32







## Replat Lot 7A of North McAllen Subdivision

Zoning: R-3A Type of Development: Apartments Lots: 1 Acres: 0.64







# 495 Commerce Center Phase 13

Zoning: C-3 Type of Development: Commercial Lots: 1 Acres: 4.76







# J. Leal Subdivision

Zoning: ETJ Type of Development: Commercia