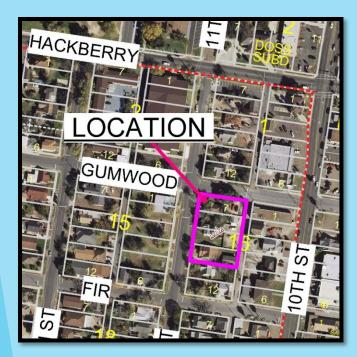

ley Subdivision

Zoning: C-3 Type of Development: Commercial Lots: 2 Acres: 1.56







# Yuma Subdivision

Zoning: C-2 Type of Development: Commercial Lots: 1 Acres: 2.009







# Materiales Rio Grande Subdivision

Zoning: C-4 Type of Development: Commercial Lots: 1 Acres: 2.15







# Suarez Subdivision

Zoning: R-3T Type of Development: Commercial Lots: 1 Acres: 0.93







## Mendoza Acres Subdivision

Zoning: ETJ Type of Development: Residential Lots: 1 Acres: 5.061







## **Grace Haven Subdivision**

Zoning: R-1 Type of Development: Residential Lots: 1 Acres: 1.1







## Florencia Subdivision

Zoning: C-3L Type of Development: Residential Lots: 1 Acres: 2.32







## Replat Lot 7A of North McAllen Subdivision

Zoning: R-3A Type of Development: Apartments Lots: 1 Acres: 0.64







# 495 Commerce Center Phase 13

Zoning: C-3 Type of Development: Commercial Lots: 1 Acres: 4.76







# J. Leal Subdivision

Zoning: ETJ Type of Development: Commercial Lots: 1 Acres: 0.979







## Starbucks Subdivision

Zoning: C-3 Type of Development: Commercial Lots: 1 Acres: 1.00







### CITY OF MCALLEN PASSPORT DIVISION APPLICATIONS, PHOTOS & NOTARY SERVICES

### FEBRUARY 2022 MONTH

| DATE     | APPLICATIONS | PHOTOS | NOTARY<br>SERVICES | APPLICATION FEES<br>\$35.00 | PHOTOS<br>\$15.00 | PHOTOS<br>VOUCHER CREDIT | Overages<br>Shoirtages | NOTARY<br>\$VARIES | COPIES   | TOTAL       |
|----------|--------------|--------|--------------------|-----------------------------|-------------------|--------------------------|------------------------|--------------------|----------