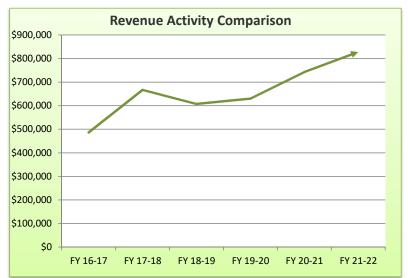

| 18,210,170        | 957,380           | 1,911,036         | 3,932,264         | \$ | 2,737,986         |
| Other                                   | 65                 | 68                | 50                | 73                | 115               |    | 102               |
| Commercial<br>Construction Value        | 231<br>114,443,457 | 235<br>39,506,228 | 213<br>44,904,600 | 294<br>79,239,161 | 212<br>89,333,482 | \$ | 288<br>61,147,709 |
| Residential<br>Construction Value       | 293<br>27,738,191  | 287<br>29,022,759 | 335<br>32,589,771 | 478<br>58,905,415 | 583<br>73,315,552 | \$ | 633<br>79,123,382 |
| Number of Permits<br>Construction Value | FY 16-17           | FY 17-18          | FY 18-19          | FY 19-20          | FY 20-21          | _  | FY 21-22          |







★ Major projects totaling \$53,174,916.00

Oct. 2016 Nov. 2016  \$ 34,550,721.00 STC renovations, Retail at the Shops at 29th, La Plaza Mall Extentions
 \$ 18,624,195.00 La Plaza Mall 3-Level Parking garage, Retail Shell at the Shops at 29th and BlueWave Carwash

| MONTH OF                                 |                 |                      |         |                       |         |                       |
|------------------------------------------|-----------------|----------------------|---------|-----------------------|---------|-----------------------|
| FEBRUARY 2022                            |                 | FY 21-22             |         | FY 20-21              |         |                       |
| CONSTRUCTION VALUE                       |                 | 30,219,