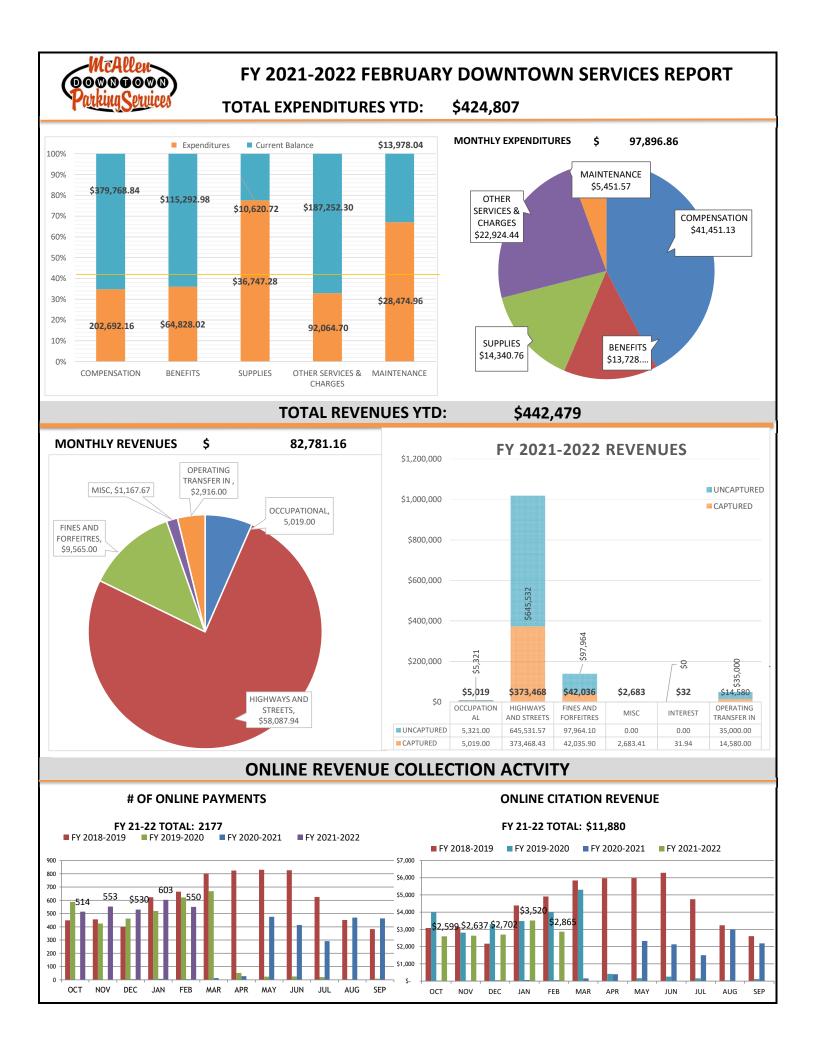

mily</b><br>Condominiums<br>Townhouses<br>Hotel/Motel<br>New Commercial<br>Commercial-Altered<br>Commercial-Remodeled<br>New Industrial<br>Industrial-Altered<br>Industrial-Remodeled<br>New Public Bldgs.<br>Public BldgRemodeled<br>All Other | Total 2022<br>No.<br>92<br>10<br>97<br>199<br>35<br>1<br>1<br>6<br>0<br>13<br>56<br>1<br>23<br>0<br>2<br>3<br>59<br>0<br>0<br>0<br>0<br>0<br>0<br>0<br>5<br>2 | # #<br>Units B<br>0<br>16<br>0<br><b>16</b> | ldgs.<br>0<br>4<br>0      | \$24,017,605<br>199,105<br>2,309,087<br><b>26,525,797</b><br>8,282,650<br>542,250<br>225,000<br>2,700,000<br>0<br>240,615<br><b>11,990,515</b><br>15,000<br>3,897,635<br>0<br>2,000,000<br>994,500<br>6,010,050<br>0<br>0<br>0<br>0<br>0<br>252,000<br>20,000<br>938,610 | 0 |    |        |     | 0      |    |        |        |



FEBRUARY FY 2021-2022 DOWNTOWN SERVICES REPORT



■ FY 2017-2018 ■ FY 2018-2019 ■ FY 2019-2020 ■ FY 2020-2021 ■ FY 2021-2022



#### FY 2021 - 2022 METRO MCALLEN REPORT February 2022



YTD REVENUE

1,764,041.88







February 2022

STATION

CENTRAL

## McAllen Central Station Report

FY 2021 - 2022





100%



MISC.

INTEREST

DEV. CORP.

FTA

|                                 |          |                                                                           |        |              | Env.        |            | ROW    |            | Desig        | n    | Bid  |            | Const       | •    |      |          |          |
|---------------------------------|----------|---------------------------------------------------------------------------|--------|--------------|-------------|-