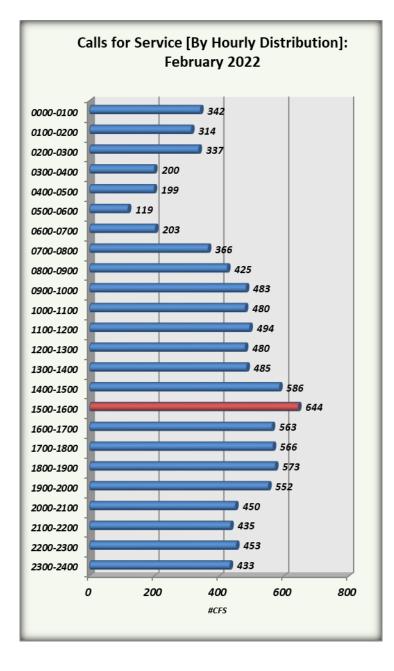

|
| Alarm Calls              | 802                | 930            | -14%              |
| Auto Theft               | 21                 | 17             | 24%               |
| Burglary                 | 30                 | 27             | 11%               |
| 911 Calls                | 78                 | 70             | 11%               |
| Repossession             | 0                  | 0              | 0%                |
| Traffic Flow Problems    | 368                | 495            | -26%              |
| Traffic Stops            | 2260               | 2,760          | -18%              |
| Total Calls              | 10,182             | 11,311         | -10%              |



#### Monthly Calls for Service February 2022





#### Monthly Calls for Service February 2022



### CITY OF MCALLEN, TX MUNICIPAL COURT MONTHLY REPORT

|                                        |                                                                                                                                      |            |         | COMPARAT                                 | IVE  | TOTALS                   |                               |            |
|----------------------------------------|--------------------------------------------------------------------------------------------------------------------------------------|------------|---------|------------------------------------------|------|--------------------------|-------------------------------|------------|
| Fourther mountly of                    |