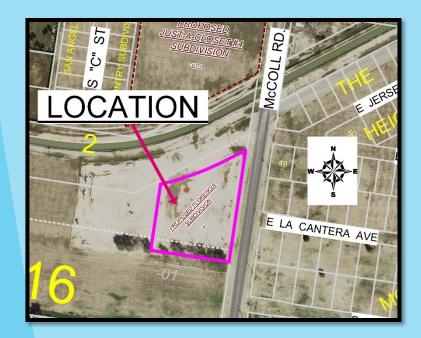

| C-3    | Commercial          | 1              | 1     |





## Replat Lot 1 and 1A Asian Valley Subdivision

Zoning: C-3 Type of Development: Commercial Lots: 2 Acres: 1.56







# Yuma Subdivision

Zoning: C-2 Type of Development: Commercial Lots: 1 Acres: 2.009







# Materiales Rio Grande Subdivision

Zoning: C-4 Type of Development: Commercial Lots: 1 Acres: 2.15







# Suarez Subdivision

Zoning: R-3T Type of Development: Commercial Lots: 1 Acres: 0.93







## Mendoza Acres Subdivision

Zoning: ETJ Type of Development: Residential Lots: 1 Acres: 5.061







## **Grace Haven Subdivision**

Zoning: R-1 Type of Development: Residential Lots: 1 Acres: 1.1







## Florencia Subdivision

Zoning: C-3L Type of Development: Residential Lots: 1 Acres: 2.32







## Replat Lot 7A of North McAllen Subdivision

Zoning: R-3A Type of Development: Apartments Lots: 1 Acres: 0.64







# 495 Commerce Center Phase 13

Zoning: C-3 Type of Development: Commercial Lots: 1 Acres: 4.76







# J. Leal Subdivision

Zoning: ETJ Type of Development: Commercial Lots: 1 Acres: 0.979







## Starbucks Subdivision

Zoning: C-3 Type of Development: Commercial Lots: 1 Acres: 1.00







### CITY OF MCALLEN PASSPORT DIVISION APPLICATIONS, PHOTOS & NOTARY SERVICES

### FEBRUARY 2022 MONTH

| DATE     | APPLICATIONS | PHOTOS | NOTARY<br>SERVICES | APPLICATION FEES<br>\$35.00 | PHOTOS<br>\$15.00 | PHOTOS<br>VOUCHER CREDIT | Overages<br>Shoirtages | NOTARY<br>\$VARIES | COPIES   | TOTAL       |
|----------|--------------|--------|--------------------|--------------