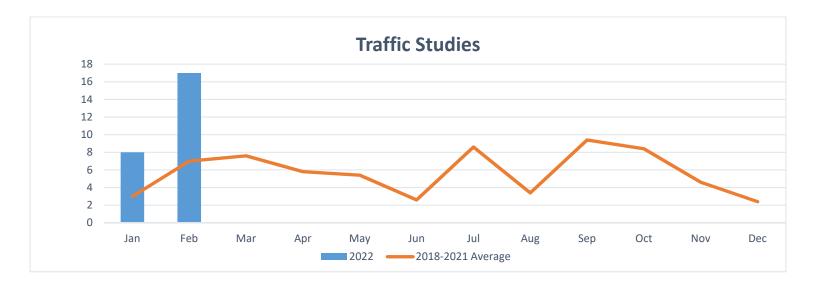

#### Fire Department - Monthly Report A

#### Alarm Date Between {02/01/2022} And {02/28/2022}

| Station # | Jan | Feb      | Mar | Apr | May    | Jun    | Jul | Aug    | Sep | Oct | Nov | Dec | Total    | Percent          |
|-----------|-----|----------|-----|-----|--------|--------|-----|--------|-----|-----|-----|-----|----------|------------------|
| 1         | 0   | 71       | 0   | 0   | 0      | 0      | 0   | 0      | 0   | 0   | 0   | 0   | 71       | 18.73%           |
| 2         | 0   | 57       | 0   | 0   | 0      | 0      | 0   | 0      | 0   | 0   | 0   | 0   | 57       | 15.03%           |
| 3         | 0   | 55       | 0   | 0   | 0      | 0      | 0   | 0      | 0   | 0   | 0   | 0   | 55       | 14.51%           |
| 4         | 0   | 35       | 0   | 0   | 0      | 0      | 0   | 0      | 0   | 0   | 0   | 0   | 35       | 9.23%            |
| 5         | 0   | 76       | 0   | 0   | 0      | 0      | 0   | 0      | 0   | 0   | 0   | 0   | 76       | 20.05%           |
| 6         | 0   | 46       | 0   | 0   | 0      | 0      | 0   | 0      | 0   | 0   | 0   | 0   | 46       | 12.13%           |
| 7         | 0   | 39       | 0   | 0   | 0      | 0      | 0   | 0      | 0   | 0   | 0   | 0   | 39       | 10.29%           |
| 5         | 0   | 76<br>46 | 0   | 0   | 0<br>0 | 0<br>0 | 0   | 0<br>0 | 0   | 0   | 0   | 0   | 76<br>46 | 20.05%<br>12.13% |