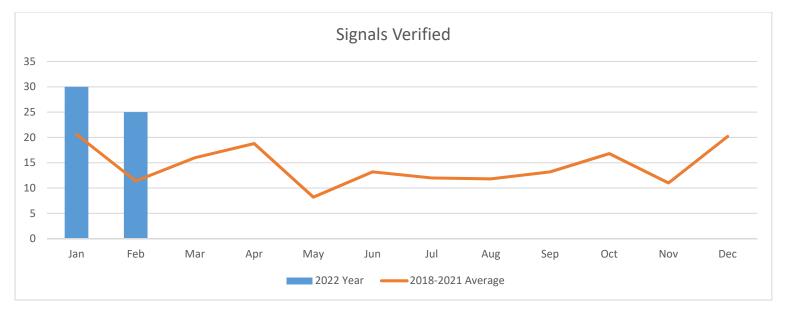

\$   | 101,736.73 |
| Total | 1,092.43 | 2,358.16 | 925.46       | 2,328.74  | 348.63      | 785.57     | 547.25    | 1,353.30 | 2,913.77 | 6,825.77 | \$  | 474,897.33  | \$   | 722,825.44 |



## February 2022 Monthly Report

Signal Crew performed 15 PM's (preventative maintenance) along Ware Rd Corridor. PM includes cutting grass around signal poles, pull boxes, cabinet, and also make repairs if needed.



Crews addressed 45 service calls, including signal timing issues, power outages, flashing red, and signal knock downs.





City Crew and Contractor repairs 1,900 linear feet of broken detection at 5 intersections.

Signal crews verified 25 intersections across the City of McAllen corridors (2<sup>nd</sup> St and 23<sup>rd</sup> St), for any malfunctions or damaged loops this month.





Traffic Department has 158 intersections online on Centracs this month.

Traffic crews ran 1000 linear feet of fiber optic cable to Flamingo Tower. Fiber needed to be relocated due to Dove Ave road construction between 23<sup>rd</sup> and Bicentennial Blvd.





Traffic crews striped 6,718' yellow thermoplastic throughout the City this month.

Traffic crews striped 8,002' of white thermoplastic throughout the City this month



Traffic crews performed the installation of 170 City traffic signs. One pole installation can have as many as two to four signs that are fabricated by our sign shop. This also includes new installations, upgrades and repairs.



Traffic crews cleared 5 signs obstructed by trees this month.





Traffic sign crews closed 40 work orders this month.

Traffic crews