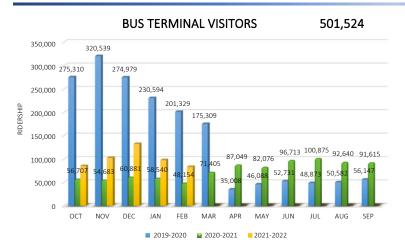

r>0<br>13<br>56<br>1<br>23<br>0<br>2<br>3<br>59<br>0<br>0<br>0<br>0<br>0<br>0<br>0<br>5<br>2 | # #<br>Units B<br>0<br>16<br>0<br><b>16</b> | ldgs.<br>0<br>4<br>0      | \$24,017,605<br>199,105<br>2,309,087<br><b>26,525,797</b><br>8,282,650<br>542,250<br>225,000<br>2,700,000<br>0<br>240,615<br><b>11,990,515</b><br>15,000<br>3,897,635<br>0<br>2,000,000<br>994,500<br>6,010,050<br>0<br>0<br>0<br>0<br>0<br>252,000<br>20,000<br>938,610 | 0 |    |        |     | 0      |    |        |        |



FEBRUARY FY 2021-2022 DOWNTOWN SERVICES REPORT



■ FY 2017-2018 ■ FY 2018-2019 ■ FY 2019-2020 ■ FY 2020-2021 ■ FY 2021-2022



#### FY 2021 - 2022 METRO MCALLEN REPORT February 2022



YTD REVENUE

1,764,041.88







February 2022

STATION

CENTRAL

## McAllen Central Station Report

FY 2021 - 2022





100%



MISC.

INTEREST

DEV. CORP.

FTA

|                                 |          |                                                                           |        |              | Env.        |            | ROW    |            | Desig        | n    | Bid  |            | Const       | •    |      |          |          |
|---------------------------------|----------|---------------------------------------------------------------------------|--------|--------------|-------------|------------|--------|------------|--------------|------|------|------------|-------------|------|------|----------|----------|
|                                 |          | Project Schedule                                                          |        |              |             |            |