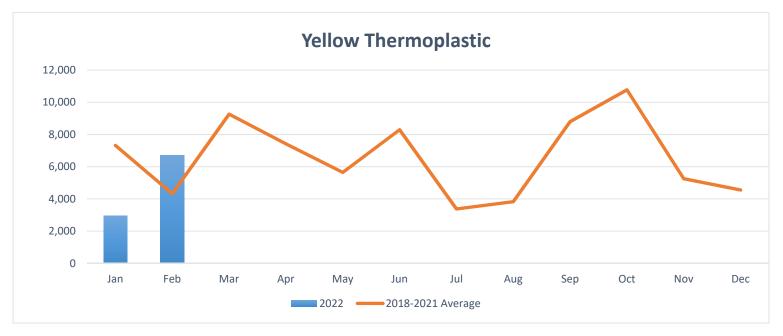

tative maintenance) along Ware Rd Corridor. PM includes cutting grass around signal poles, pull boxes, cabinet, and also make repairs if needed.



Crews addressed 45 service calls, including signal timing issues, power outages, flashing red, and signal knock downs.





City Crew and Contractor repairs 1,900 linear feet of broken detection at 5 intersections.

Signal crews verified 25 intersections across the City of McAllen corridors (2<sup>nd</sup> St and 23<sup>rd</sup> St), for any malfunctions or damaged loops this month.





Traffic Department has 158 intersections online on Centracs this month.

Traffic crews ran 1000 linear feet of fiber optic cable to Flamingo Tower. Fiber needed to be relocated due to Dove Ave road construction between 23<sup>rd</sup> and Bicentennial Blvd.





Traffic crews striped 6,718' yellow thermoplastic throughout the City this month.

Traffic crews striped 8,002' of white thermoplastic throughout the City this month



Traffic crews performed the installation of 170 City traffic signs. One pole installation can have as many as two to four signs that are fabricated by our sign shop. This also includes new installations, upgrades and repairs.



Traffic crews cleared 5 signs obstructed by trees this month.





Traffic sign crews closed 40 work orders this month.

Traffic crews performed 17 traffic studies this month. Studies include installation of traffic counter for data collection, also sight obstructions studies.



Traffic crews fabricated 44 signs for this month. When a street name is fabricated, they are counted as two signs fabri