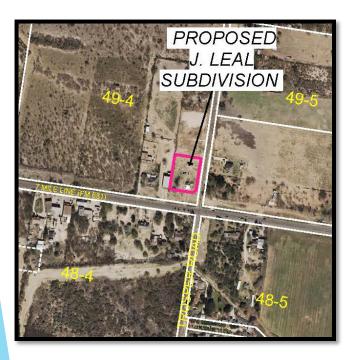

rande Subdivision

Zoning: C-4 Type of Development: Commercial Lots: 1 Acres: 2.15







# Suarez Subdivision

Zoning: R-3T Type of Development: Commercial Lots: 1 Acres: 0.93







## Mendoza Acres Subdivision

Zoning: ETJ Type of Development: Residential Lots: 1 Acres: 5.061







## **Grace Haven Subdivision**

Zoning: R-1 Type of Development: Residential Lots: 1 Acres: 1.1







## Florencia Subdivision

Zoning: C-3L Type of Development: Residential Lots: 1 Acres: 2.32







## Replat Lot 7A of North McAllen Subdivision

Zoning: R-3A Type of Development: Apartments Lots: 1 Acres: 0.64







# 495 Commerce Center Phase 13

Zoning: C-3 Type of Development: Commercial Lots: 1 Acres: 4.76







# J. Leal Subdivision

Zoning: ETJ Type of Development: Commercial Lots: 1 Acres: 0.979







## Starbucks Subdivision

Zoning: C-3 Type of Development: Commercial Lots: 1 Acres: 1.00







### CITY OF MCALLEN PASSPORT DIVISION APPLICATIONS, PHOTOS & NOTARY SERVICES

### FEBRUARY 2022 MONTH

| DATE     | APPLICATIONS | PHOTOS | NOTARY<br>SERVICES | APPLICATION FEES<br>\$35.00 | PHOTOS<br>\$15.00 | PHOTOS<br>VOUCHER CREDIT | Overages<br>Shoirtages | NOTARY<br>\$VARIES | COPIES   | TOTAL       |
|----------|--------------|--------|--------------------|-----------------------------|-------------------|--------------------------|------------------------|--------------------|----------|-------------|
| 02/01/22 | 33           | 30     | 0                  | \$1,155.00                  | \$450.00          | \$0.00                   | \$0.00                 | \$0.00             | \