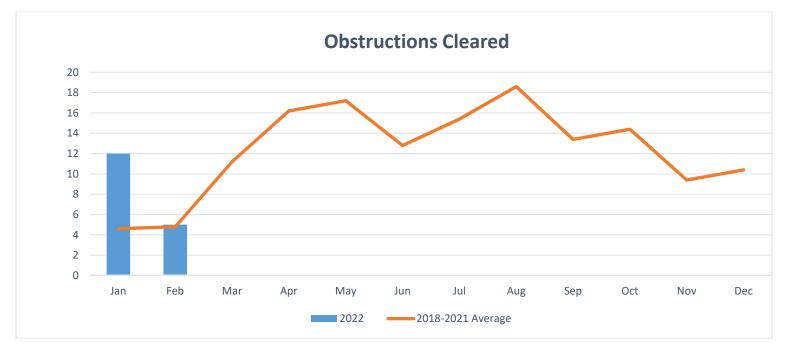

#### Fire Department - Monthly Report A

#### Alarm Date Between {02/01/2022} And {02/28/2022}

| Station # | Jan | Feb      | Mar | Apr | May    | Jun    | Jul | Aug    | Sep | Oct | Nov | Dec | Total    | Percent          |
|-----------|-----|----------|-----|-----|--------|--------|-----|--------|-----|-----|-----|-----|----------|------------------|
| 1         | 0   | 71       | 0   | 0   | 0      | 0      | 0   | 0      | 0   | 0   | 0   | 0   | 71       | 18.73%           |
| 2         | 0   | 57       | 0   | 0   | 0      | 0      | 0   | 0      | 0   | 0   | 0   | 0   | 57       | 15.03%           |
| 3         | 0   | 55       | 0   | 0   | 0      | 0      | 0   | 0      | 0   | 0   | 0   | 0   | 55       | 14.51%           |
| 4         | 0   | 35       | 0   | 0   | 0      | 0      | 0   | 0      | 0   | 0   | 0   | 0   | 35       | 9.23%            |
| 5         | 0   | 76       | 0   | 0   | 0      | 0      | 0   | 0      | 0   | 0   | 0   | 0   | 76       | 20.05%           |
| 6         | 0   | 46       | 0   | 0   | 0      | 0      | 0   | 0      | 0   | 0   | 0   | 0   | 46       | 12.13%           |
| 7         | 0   | 39       | 0   | 0   | 0      | 0      | 0   | 0      | 0   | 0   | 0   | 0   | 39       | 10.29%           |
| 5         | 0   | 76<br>46 | 0   | 0   | 0<br>0 | 0<br>0 | 0   | 0<br>0 | 0   | 0   | 0   | 0   | 76<br>46 | 20.05%<br>12.13% |