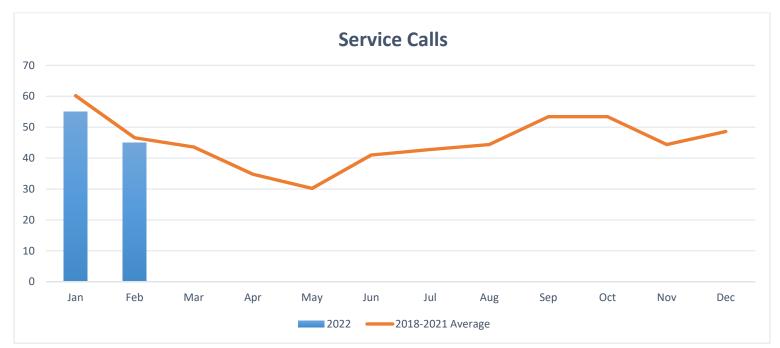

| 0.0         | 66.9       | 0.0       | 112.7    | 0.0      | 560.3    |     |             | \$   | 99,421.13  |
| SEP   | 0.0      | 164.2    | 0.0          | 194.6     | 0.0         | 59.3       | 0.0       | 119.5    | 0.0      | 537.6    |     |             | \$   | 101,736.73 |
| Total | 1,092.43 | 2,358.16 | 925.46       | 2,328.74  | 348.63      | 785.57     | 547.25    | 1,353.30 | 2,913.77 | 6,825.77 | \$  | 474,897.33  | \$   | 722,825.44 |



## February 2022 Monthly Report

Signal Crew performed 15 PM's (preventative maintenance) along Ware Rd Corridor. PM includes cutting grass around signal poles, pull boxes, cabinet, and also make repairs if needed.



Crews addressed 45 service calls, including signal timing issues, power outages, flashing red, and signal knock downs.





City Crew and Contractor repairs 1,900 linear feet of broken detection at 5 intersections.

Signal crews verified 25 intersections across the City of McAllen corridors (2<sup>nd</sup> St and 23<sup>rd</sup> St), for any malfunctions or damaged loops this month.





Traffic Department has 158 intersections online on Centracs this month.

Traffic crews ran 1000 linear feet of fiber optic cable to Flamingo Tower. Fiber needed to be relocated due to Dove Ave road construction between 23<sup>rd</sup> and Bicentennial Blvd.





Traffic crews striped 6,718' yellow thermoplastic throughout the City this month.

Traffic crews striped 8,002' of white thermoplastic throughout the City this month



Traffic crews performed the installation of 170 City traffic signs. One pole installation can hav