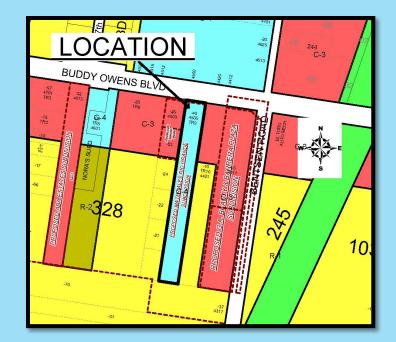

| 1              | 0.64  |
| Recorded Subdivisions                               |        |                     |                |       |
| 1. 495 Commerce Center Phase 13                     | C-3    | Commercial          | 1              | 4.76  |
| 2. J. Leal Subdivision                              | ETJ    | Commercial          | 1              | 0.979 |
| 3. Starbucks Subdivision                            | C-3    | Commercial          | 1              | 1     |





## Replat Lot 1 and 1A Asian Valley Subdivision

Zoning: C-3 Type of Development: Commercial Lots: 2 Acres: 1.56







# Yuma Subdivision

Zoning: C-2 Type of Development: Commercial Lots: 1 Acres: 2.009







# Materiales Rio Grande Subdivision

Zoning: C-4 Type of Development: Commercial Lots: 1 Acres: 2.15







# Suarez Subdivision

Zoning: R-3T Type of Development: Commercial Lots: 1 Acres: 0.93







## Mendoza Acres Subdivision

Zoning: ETJ Type of Development: Residential Lots: 1 Acres: 5.061







## **Grace Haven Subdivision**

Zoning: R-1 Type of Development: Residential Lots: 1 Acres: 1.1







## Florencia Subdivision

Zoning: C-3L Type of Development: Residential Lots: 1 Acres: 2.32







## Replat Lot 7A of North McAllen Subdivision

Zoning: R-3A Type of Development: Apartments Lots: 1 Acres: 0.64







# 495 Commerce Center Phase 13

Zoning: C-3 Type of Development: Commercial Lots: 1 Acres: 4.76







# J. Leal Subdivision

Zoning: ETJ Type of Development: Commercial Lots: 1 Acres: 0.979







## Starbucks Subdivision

Zoning: C-3 Type of Development: Commercial Lots: 1 Ac