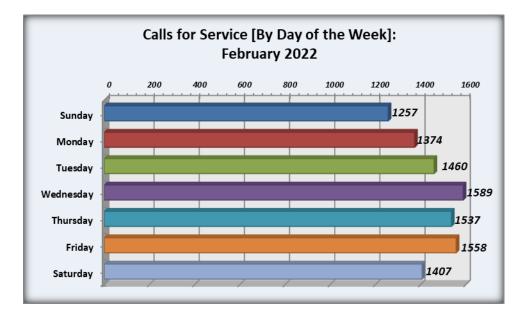

| 42             | -14%              |
| Alarm Calls              | 802                | 930            | -14%              |
| Auto Theft               | 21                 | 17             | 24%               |
| Burglary                 | 30                 | 27             | 11%               |
| 911 Calls                | 78                 | 70             | 11%               |
| Repossession             | 0                  | 0              | 0%                |
| Traffic Flow Problems    | 368                | 495            | -26%              |
| Traffic Stops            | 2260               | 2,760          | -18%              |
| Total Calls              | 10,182             | 11,311         | -10%              |



#### Monthly Calls for Service February 2022





#### Monthly Calls for Service February 2022



### CITY OF MCALLEN, TX MUNICIPAL COURT MONTHLY REPORT

|                                        |                                                                                                                                      |            |         | COMPARAT                                 | IVE  | TOTALS                   |                               |            |
|----------------------------------------|--------------------------------------------------------------------------------------------------------------------------------------|------------|---------|------------------------------------------|------|--------------------------|-------------------------------|------------|
| Fourther mountly of                    |