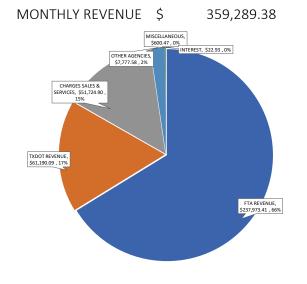

|                                           | Annual Budget  | YTD Actual    | % of Total | YTD Actual    | YOY \$ Increase | YOY % Incr. |
|-------------------------------------------|----------------|---------------|------------|---------------|-----------------|-------------|
|                                           | FY 2022        | FY 2022       | Budget     | FY 2021       | (Decrease)      | -Decr.      |
| Property Taxes                            | \$ 48,410,574  | \$ 46,571,004 | 96.20%     | \$ 43,539,589 | \$ 3,031,415    | 6.96%       |
| Sales Taxes                               | 56,464,947     | 28,522,285    | 50.51%     | 23,895,150    | 4,627,136       | 19.36%      |
| Mixed Beverage Taxes                      | 750,000        | 649,099       | 86.55%     | 247,229       | 401,870         | 162.55%     |
| Franchise Fees                            | 6,057,000      | 2,531,997     | 41.80%     | 2,390,963     | 141,034         | 5.90%       |
| Business Licenses                         | 70,000         | 27,163        | 38.80%     | 33,458        | (6,296)         | -18.82%     |
| Occupational                              | 535,670        | 226,803       | 42.34%     | 228,005       | (1,202)         | -0.53%      |
| Non Business                              | 1,964,564      | 942,100       | 47.95%     | 919,706       | 22,394          | 2.43%       |
| Intergovernmental                         | -              | -             |            | -             | -               |             |
| State Reimbursement                       | -              | -             |            | -             | -               |             |
| State Grants                              | -              | -             |            | 500,000       | (500,000)       | -100.00%    |
| General Government                        | 2,656,488      | 1,169,722     | 44.03%     | 1,227,742     | (58,019)        | -4.73%      |
| Public Safety                             | 569,600        | 342,163       | 60.07%     | 248,504       | 93,660          | 37.69%      |
| Health                                    | 672,030        | 326,548       | 48.59%     | 251,959       | 74,589          | 29.60%      |
| Culture and Recreation                    | 1,036,093      | 319,864       | 30.87%     | 209,697       | 110,167         | 52.54%      |
| Fines and Forfeitures                     | 906,344        | 406,966       | 44.90%     | 320,570       | 86,396          | 26.95%      |
| Royalties                                 | 189,000        | 189,752       | 100.40%    | 77,283        | 112,469         | 145.53%     |
| Facilities Rental                         | 5,500          | 39,336        | 715.21%    | 21,113        | 18,224          | 86.32%      |
| Sale of Property                          | 5,000          | 36,956        | 739.12%    | -             | 36,956          |             |
| Reimbursements                            | 1,159,691      | 370,829       | 31.98%     | 309,835       | 60,994          | 19.69%      |
| Miscellaneous                             | 187,600        | 551,244       | 293.84%    | 271,488       | 279,757         | 103.05%     |
| Interest                                  | 642,616        | 117,992       | 18.36%     | 291,582       | (173,591)       | -59.53%     |
| Total Revenues                            | 122,282,717    | 83,341,822    | 68.16%     | 74,983,870    | 8,357,952       | 11.15%      |
| Transfers In - McAllen-Hidalgo Bridge     | 3,468,435      | -             | 0.00%      | -             | -               |             |
| Transfers In - McAllen Int'l Airport Fund | 2,162,925      | 901,215       | 41.67%     | 459,985       | 441,230         | 95.92%      |
| Transfers In - Development Corp           | 200,000        | 83,330        | 41.67%     | 83,333        | (3)             | 0.00%       |
| Transfers In - ARPA Fund                  | 13,165,521     | -             | 0.00%      | -             | -               |             |
| Total Transfers In                        | 18,996,881     | 984,545       | 5.18%      | 543,319       | 441,226         | 81.21%      |
| Total Revenues and Transfers In           | \$ 141,279,598 | \$ 84,326,367 | 59.69%     | \$ 75,527,189 | \$ 9,240,404    | 12.23%      |