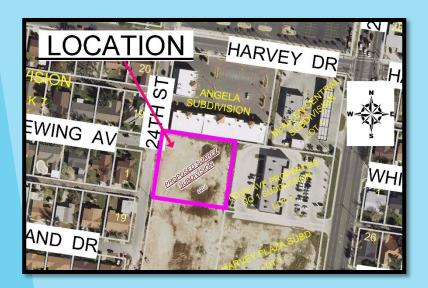

|                     |                |       |
| 1. 495 Commerce Center Phase 13                     | C-3    | Commercial          | 1              | 4.76  |
| 2. J. Leal Subdivision                              | ETJ    | Commercial          | 1              | 0.979 |
| 3. Starbucks Subdivision                            | C-3    | Commercial          | 1              | 1     |





## Replat Lot 1 and 1A Asian Valley Subdivision

Zoning: C-3 Type of Development: Commercial Lots: 2 Acres: 1.56







# Yuma Subdivision

Zoning: C-2 Type of Development: Commercial Lots: 1 Acres: 2.009







# Materiales Rio Grande Subdivision

Zoning: C-4 Type of Development: Commercial Lots: 1 Acres: 2.15







# Suarez Subdivision

Zoning: R-3T Type of Development: Commercial Lots: 1 Acres: 0.93







## Mendoza Acres Subdivision

Zoning: ETJ Type of Development: Residential Lots: 1 Acres: 5.061







## **Grace Haven Subdivision**

Zoning: R-1 Type of Development: Residential Lots: 1 Acres: 1.1







## Florencia Subdivision

Zoning: C-3L Type of Development: Residential Lots: 1 Acres: 2.32







## Replat Lot 7A of North McAllen Subdivision

Zoning: R-3A Type of Development: Apartments Lots: 1 Acres: 0.64







# 495 Commerce Center Phase 13

Zoning: C-3 Type of Development: Commercial Lots: 1 Acres: 4.76







# J. Leal Subdivision

Zoning: ETJ Type of Development: Commercial Lots: 1 Acres: 0.979







## Starbucks Subdivision

Zoning: C-3 Type of Development: Commercial Lots: 1 Acres: 1.00







### CITY OF MCALLEN PASSPORT DIVISION APPLICATIONS, PHOTOS & NOTARY SERVICE