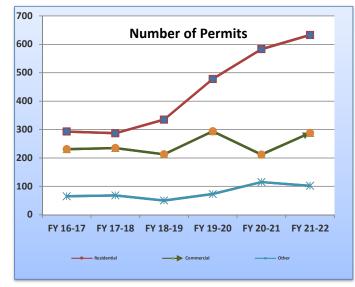

37          | 18,210,170        | 957,380           | 1,911,036         | 3,932,264         | \$ | 2,737,986         |
| Other                                   | 65                 | 68                | 50                | 73                | 115               |    | 102               |
| Commercial<br>Construction Value        | 231<br>114,443,457 | 235<br>39,506,228 | 213<br>44,904,600 | 294<br>79,239,161 | 212<br>89,333,482 | \$ | 288<br>61,147,709 |
| Residential<br>Construction Value       | 293<br>27,738,191  | 287<br>29,022,759 | 335<br>32,589,771 | 478<br>58,905,415 | 583<br>73,315,552 | \$ | 633<br>79,123,382 |
| Number of Permits<br>Construction Value | FY 16-17           | FY 17-18          | FY 18-19          | FY 19-20          | FY 20-21          | _  | FY 21-22          |







★ Major projects totaling \$53,174,916.00

Oct. 2016 Nov. 2016  \$ 34,550,721.00 STC renovations, Retail at the Shops at 29th, La Plaza Mall Extentions
 \$ 18,624,195.00 La Plaza Mall 3-Level Parking garage, Retail Shell at the Shops at 29th and BlueWave Carwash

| MONTH OF                                 |                 |                      |         |                       |         |                       |
|------------------------------------------|-----------------|----------------------|---------|-----------------------|---------|-----------------------|
| FEBRUARY 2022                            |                 | FY 21-22             |         | FY 20-21              |         |                       |
| CONSTRUCTION VALUE                       |                 | 30,21