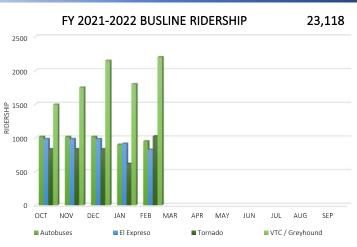

3<br>56<br>1<br>23<br>0<br>2<br>3<br>59<br>0<br>0<br>0<br>0<br>0<br>0<br>0<br>5<br>2 | # #<br>Units B<br>0<br>16<br>0<br><b>16</b> | ldgs.<br>0<br>4<br>0      | \$24,017,605<br>199,105<br>2,309,087<br><b>26,525,797</b><br>8,282,650<br>542,250<br>225,000<br>2,700,000<br>0<br>240,615<br><b>11,990,515</b><br>15,000<br>3,897,635<br>0<br>2,000,000<br>994,500<br>6,010,050<br>0<br>0<br>0<br>0<br>0<br>252,000<br>20,000<br>938,610 | 0 |    |        |     | 0      |    |        |        |



FEBRUARY FY 2021-2022 DOWNTOWN SERVICES REPORT



■ FY 2017-2018 ■ FY 2018-2019 ■ FY 2019-2020 ■ FY 2020-2021 ■ FY 2021-2022



#### FY 2021 - 2022 METRO MCALLEN REPORT February 2022



YTD REVENUE

1,764,041.88







February 2022

STATION

CENTRAL

## McAllen Central Station Report

FY 2021 - 2022





100%



MISC.

INTEREST

DEV. CORP.

FTA

|                                 |          |                                                                           |        |              | Env.        |            | ROW    |            | Desig        | n    | Bid  |            | Const       | •    |      |          |          |
|---------------------------------|----------|---------------------------------------------------------------------------|--------|--------------|-------------|------------|--------|------------|--------------|------|------|------------|-------------|------|------|----------|----------|
|                                 |          | Project Schedule                                                          |        |              |             |            |        |