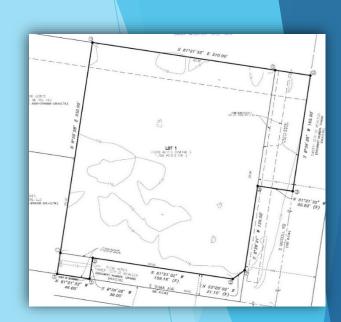

1              | 2.32  |
| 8. Replat Lot 7A of North McAllen Subdivision       | R-3A   | Apartments          | 1              | 0.64  |
| Recorded Subdivisions                               |        |                     |                |       |
| 1. 495 Commerce Center Phase 13                     | C-3    | Commercial          | 1              | 4.76  |
| 2. J. Leal Subdivision                              | ETJ    | Commercial          | 1              | 0.979 |
| 3. Starbucks Subdivision                            | C-3    | Commercial          | 1              | 1     |





## Replat Lot 1 and 1A Asian Valley Subdivision

Zoning: C-3 Type of Development: Commercial Lots: 2 Acres: 1.56







# Yuma Subdivision

Zoning: C-2 Type of Development: Commercial Lots: 1 Acres: 2.009







# Materiales Rio Grande Subdivision

Zoning: C-4 Type of Development: Commercial Lots: 1 Acres: 2.15







# Suarez Subdivision

Zoning: R-3T Type of Development: Commercial Lots: 1 Acres: 0.93







## Mendoza Acres Subdivision

Zoning: ETJ Type of Development: Residential Lots: 1 Acres: 5.061







## **Grace Haven Subdivision**

Zoning: R-1 Type of Development: Residential Lots: 1 Acres: 1.1







## Florencia Subdivision

Zoning: C-3L Type of Development: Residential Lots: 1 Acres: 2.32







## Replat Lot 7A of North McAllen Subdivision

Zoning: R-3A Type of Development: Apartments Lots: 1 Acres: 0.64







# 495 Commerce Center Phase 13

Zoning: C-3 Type of Development: Commercial Lots: 1 Acres: 4.76







# J. Leal Subdivision

Zoning: ETJ Type of Development: Commercial Lo