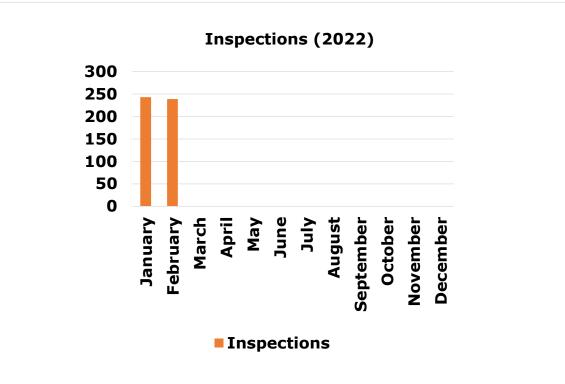

mily Residential Condominium             | 0                | 0                           | 0                    |  |  |  |  |
| C-3L Light Commercial                                | 5                | 0                           | 9                    |  |  |  |  |
| R-3T Multifamily Residential Townhouse               | 0                | 0                           | 0                    |  |  |  |  |
| R-4 Mobile or Modular Home                           | 0                | 0                           | 0                    |  |  |  |  |



Combined Code Enforcement Charts Monthly Activity Report

### WEEDY LOTS





#### Combined Code Enforcement Charts Monthly Activity Report





Combined Code Enforcement Charts Monthly Activity Report

### LITTER & ILLEGAL DUMPING ENFORCEMENT







#### Combined Code Enforcement Charts Monthly Activity Report







Combined Code Enforcement Charts Monthly Activity Report





Combined Code Enforcement Charts Monthly Activity Report

### PLANNING ITEMS







Combined Code Enforcement Charts Monthly Activity Report

### ZONING ITEMS





**PO Box 220** City of McAllen McAllen, TX 78501-0220 (956) 681-1900 Fax: (956) 681-1918

Environmental & Health Code Compliance

## Health Department Environmental / Sanitary

| Monthly Activity Report             |                  |                             |                      |  |  |  |  |  |
|-------------------------------------|------------------|-----------------------------|----------------------|--|--|--|--|--|
| Food Permits                        | February<br>2022 | Same Month<