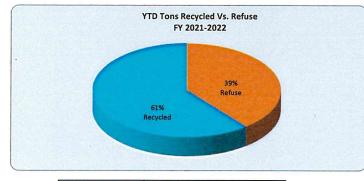

|
| Monthly<br>Average |                                      | 593                   | 218                                  |                                     | 109                                  | 185                                      | 70                                     | 375                                | 583                               |                                  |
| Total YTD          |                                      | 2,967.47              | 1,092.43                             | 37%                                 | 547.3                                | 925.46                                   | 348.63                                 | 1,875.04                           | 2,913.77                          |                                  |



| 6 | Recycled | Refuse   | Total    |
|---|----------|----------|----------|
|   | 2,913.77 | 1,875.04 | 4,788.81 |
|   | 61%      | 39%      | 100%     |



| Curbside Blue<br>Bin Recyclables | Citizen Drop Off | Schools &<br>Commercial | Municipal<br>Drop-off | Total Recyclables<br>Collected |
|----------------------------------|------------------|-------------------------|-----------------------|--------------------------------|
| 1,092.43                         | 547.25           | 925.46                  | 348.63                | 2,913.77                       |
| 37%                              | 19%              | 32%                     | 12%                   | 100%                           |



## CITY OF McALLEN RECYCLING CENTER FY 2021-2022



**Materials Reported in Tons