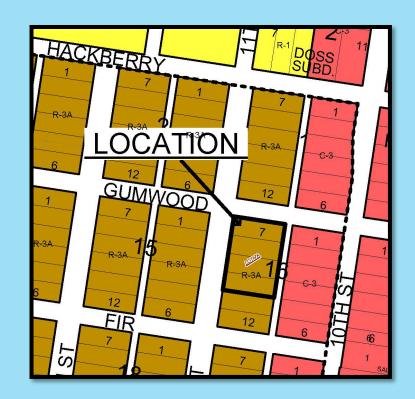

y Subdivision

Zoning: C-3 Type of Development: Commercial Lots: 2 Acres: 1.56







# Yuma Subdivision

Zoning: C-2 Type of Development: Commercial Lots: 1 Acres: 2.009







# Materiales Rio Grande Subdivision

Zoning: C-4 Type of Development: Commercial Lots: 1 Acres: 2.15







# Suarez Subdivision

Zoning: R-3T Type of Development: Commercial Lots: 1 Acres: 0.93







## Mendoza Acres Subdivision

Zoning: ETJ Type of Development: Residential Lots: 1 Acres: 5.061







## **Grace Haven Subdivision**

Zoning: R-1 Type of Development: Residential Lots: 1 Acres: 1.1







## Florencia Subdivision

Zoning: C-3L Type of Development: Residential Lots: 1 Acres: 2.32







## Replat Lot 7A of North McAllen Subdivision

Zoning: R-3A Type of Development: Apartments Lots: 1 Acres: 0.64







# 495 Commerce Center Phase 13

Zoning: C-3 Type of Development: Commercial Lots: 1 Acres: 4.76







# J. Leal Subdivision

Zoning: ETJ Type of Development: Commercial Lots: 1 Acres: 0.979







## Starbucks Subdivision

Zoning: C-3 Type of Development: Commercial Lots: 1 Acres: 1.00







### CITY OF MCALLEN PASSPORT DIVISION APPLICATIONS, PHOTOS & NOTARY SERVICES

### FEBRUARY 2022 MONTH

| DATE     | APPLICATIONS | PHOTOS | NOTARY<br>SERVICES | APPLICATION FEES<br>\$35.00 | PHOTOS<br>\$15.00 | PHOTOS<br>VOUCHER CREDIT | Overages<br>Shoirtages | NOTARY<br>\$VARIES | COPIES   | TOTAL       |
|----------|--------------|--------|--------------------|-----------------------------|-------------------|--------------------------|------------------------|--------------------|----------|-