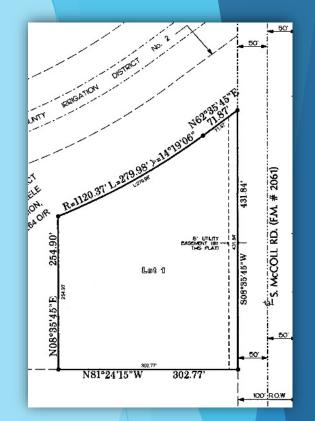

| C-3    | Commercial          | 1              | 1     |





## Replat Lot 1 and 1A Asian Valley Subdivision

Zoning: C-3 Type of Development: Commercial Lots: 2 Acres: 1.56







# Yuma Subdivision

Zoning: C-2 Type of Development: Commercial Lots: 1 Acres: 2.009







# Materiales Rio Grande Subdivision

Zoning: C-4 Type of Development: Commercial Lots: 1 Acres: 2.15







# Suarez Subdivision

Zoning: R-3T Type of Development: Commercial Lots: 1 Acres: 0.93







## Mendoza Acres Subdivision

Zoning: ETJ Type of Development: Residential Lots: 1 Acres: 5.061







## **Grace Haven Subdivision**

Zoning: R-1 Type of Development: Residential Lots: 1 Acres: 1.1







## Florencia Subdivision

Zoning: C-3L Type of Development: Residential Lots: 1 Acres: 2.32







## Replat Lot 7A of North McAllen Subdivision

Zoning: R-3A Type of Development: Apartments Lots: 1 Acres: 0.64







# 495 Commerce Center Phase 13

Zoning: C-3 Type of Development: Commercial Lots: 1 Acres: 4.76







# J. Leal Subdivision

Zoning: ETJ Type of Development: Commercial Lots: 1 Acres: 0.979







## Starbucks Subdivision

Zoning: C-3 Type of Development: Commercial Lots: 1 Acres: 1.00







### CITY OF MCALLEN PASSPORT DIVISION APPLICATIONS, PHOTOS & NOTARY SERVICES

### FEBRUARY 2022 MONTH

| DATE     | APPLICATIONS | PHOTOS | NOTARY<br>SERVICES | APPLICATION FEES<br>\$35.00 | PHOTOS<br>\$15.00 | PHOTOS<br>VOUCHER CREDIT | Overages<br>Shoirtages | NOTARY<br>\$VARIES | COPIES   | TOTAL       |
|----------|--------------|--------|--------------------|------------------