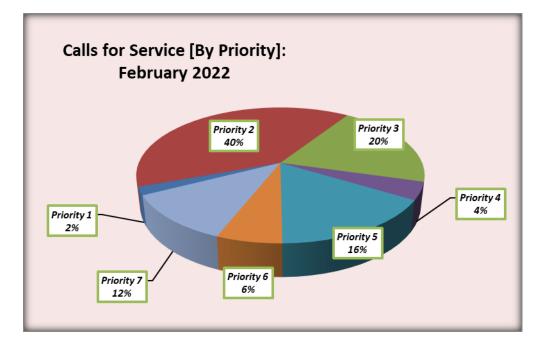

| 42             | -14%              |
| Alarm Calls              | 802                | 930            | -14%              |
| Auto Theft               | 21                 | 17             | 24%               |
| Burglary                 | 30                 | 27             | 11%               |
| 911 Calls                | 78                 | 70             | 11%               |
| Repossession             | 0                  | 0              | 0%                |
| Traffic Flow Problems    | 368                | 495            | -26%              |
| Traffic Stops            | 2260               | 2,760          | -18%              |
| Total Calls              | 10,182             | 11,311         | -10%              |



#### Monthly Calls for Service February 2022





#### Monthly Calls for Service February 2022



### CITY OF MCALLEN, TX MUNICIPAL COURT MONTHLY REPORT

|                                        |                                                                                                                                      |            |         | COMPARAT                                 | IVE  | TOTALS                   |                               |            |
|----------------------------------------|--------------------------------------------------------------------------------------------------------------------------------------|------------|---------|------------------------------------------|------|--------------------------|-------------------------------|------------|
| Fourther mountly of                    |