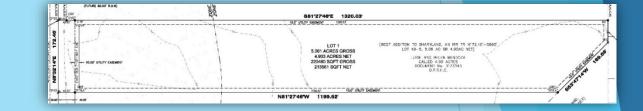

| C-3    | Commercial          | 1              | 4.76  |
| 2. J. Leal Subdivision                              | ETJ    | Commercial          | 1              | 0.979 |
| 3. Starbucks Subdivision                            | C-3    | Commercial          | 1              | 1     |





## Replat Lot 1 and 1A Asian Valley Subdivision

Zoning: C-3 Type of Development: Commercial Lots: 2 Acres: 1.56







# Yuma Subdivision

Zoning: C-2 Type of Development: Commercial Lots: 1 Acres: 2.009







# Materiales Rio Grande Subdivision

Zoning: C-4 Type of Development: Commercial Lots: 1 Acres: 2.15







# Suarez Subdivision

Zoning: R-3T Type of Development: Commercial Lots: 1 Acres: 0.93







## Mendoza Acres Subdivision

Zoning: ETJ Type of Development: Residential Lots: 1 Acres: 5.061







## **Grace Haven Subdivision**

Zoning: R-1 Type of Development: Residential Lots: 1 Acres: 1.1







## Florencia Subdivision

Zoning: C-3L Type of Development: Residential Lots: 1 Acres: 2.32







## Replat Lot 7A of North McAllen Subdivision

Zoning: R-3A Type of Development: Apartments Lots: 1 Acres: 0.64







# 495 Commerce Center Phase 13

Zoning: C-3 Type of Development: Commercial Lots: 1 Acres: 4.76







# J. Leal Subdivision

Zoning: ETJ Type of Development: Commercial Lots: 1 Acres: 0.979







## Starbucks Subdivision

Zoning: C-3 Type of Development: Commercial Lots: 1 Acres: 1.00







### CITY OF MCALLEN PASSPORT DIVISION APPLICATIONS, PHOTOS & NOTARY SERVICES

### FEBRUARY 2022 MONTH

| DATE     | APPLICATIONS | PHOTOS | NOTARY<br>SERVICES | APPLICATION FEES<