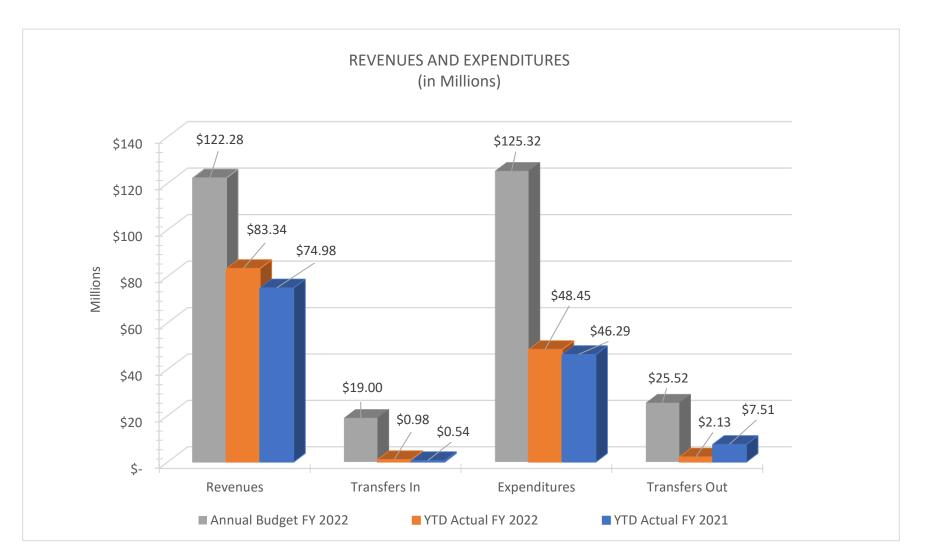

#### General Fund Budget to Actual and Year Over Year Comparison (Unaudited) As of February 28 [41.67% of Fiscal Year]

|                                        | Annual Budget<br>FY 2022 | YTD Actual<br>FY 2022 | % of Total<br>Budget | <br>YTD Actual<br>FY 2021 | YC | DY \$ Increase<br>(Decrease) | YOY % Incr.<br>-Decr. |
|----------------------------------------|--------------------------|-----------------------|----------------------|---------------------------|----|------------------------------|-----------------------|
| Revenues                               | \$ 122,282,717           | \$<br>83,341,822      | 68.16%               | \$<br>74,983,870          | \$ | 8,357,952                    | 11.15%                |
| Transfers In                           | 18,996,881               | 984,545               | 5.18%                | 543,319                   |    | 441,226                      | 81.21%                |
| Expenditures                           | 125,316,656              | 48,454,732            | 38.67%               | 46,286,998                |    | 2,167,735                    | 4.68%                 |
| Transfers Out                          | 25,521,349               | 2,126,557             | 8.33%                | 7,511,451                 |    | (5,384,893)                  | -71.69%               |
| Revenues and Transfers In Over/(Under) |                          | <br>                  |                      |                           |    |                              |                       |
| Expenditures and Transfers Out         | (9,558,407)              | 33,745,077            |                      | <br>21,728,740            |    | 12,016,337                   |                       |

|                                           | Annual Budget  | YTD Actual    | % of Total | YTD Actual    | YOY \$ Increase | YOY % Incr. |
|-------------------------------------------|----------------|---------------|------------|---------------|-----------------|-------------|
|                                           | FY 2022        | FY 2022       | Budget     | FY 2021       | (Decrease)      | -Decr.      |
| Property Taxes                            | \$ 48,410,574  | \$ 46,571,004 | 96.20%     | \$ 43,539,589 | \$ 3,031,415    | 6.96%       |
| Sales Taxes                               | 56,464,947     | 28,522,285    | 50.51%     | 23,895,150    | 4,627,136       | 19.36%      |
| Mixed Beverage Taxes                      | 750,000        | 649,099       | 86.55%     | 247,229       | 401,870         | 162.55%     |
| Franchise Fees                            | 6,057,000      | 2,531,997     | 41.80%     | 2,390,963     | 141,034         | 5.90%       |
| Business Licenses                         | 70,000         | 27,163        | 38.80%     | 33,458        | (6,296)         | -18.82%     |
| Occupational                              | 535,670        | 226,803       | 42.34%     | 228,005       | (1,202)         | -0.53%      |
| Non Business                              | 1,964,564      | 942,100       | 47.95%     | 919,706       | 22,394          | 2.43%       |
| Intergovernmental                         | -              | -             |            | -             | -               |             |
| State Reimbursement                       | -              | -             |            | -             | -               |             |
| State Grants                              | -              | -             |            | 500,000       | (500,000)       | -100.00%    |
| General Government                        | 2,656,488      | 1,169,722     | 44.03%     | 1,227,742     | (58,019)        | -4.73%      |
| Public Safety                             | 569,600        | 342,163       | 60.07%     | 248,504       | 93,660          | 37.69%      |
| Health                                    | 672,030        | 326,548       | 48.59%     | 251,959       | 74,589          | 29.60%      |
| Culture and Recreation                    | 1,036,093      | 319,864       | 30.87%     | 209,697       | 110,167         | 52.54%      |
| Fines and Forfeitures                     | 906,344        | 406,966       | 44.90%     | 320,570       | 86,396          | 26.95%      |
| Royalties                                 | 189,000        | 189,752       | 100.40%    | 77,283        | 112,469         | 145.53%     |
| Facilities Rental                         | 5,500          | 39,336        | 715.21%    | 21,113        | 18,224          | 86.32%      |
| Sale of Property                          | 5,000          | 36,956        | 739.12%    | -             | 36,956          |             |
| Reimbursements                            | 1,159,691      | 370,829       | 31.98%     | 309,835       | 60,994          | 19.69%      |
| Miscellaneous                             | 187,600        | 551,244       | 293.84%    | 271,488       | 279,757         | 103.05%     |
| Interest                                  | 642,616        | 117,992       | 18.36%     | 291,582       | (173,591)       | -59.53%     |
| Total Revenues                            | 122,282,717    | 83,341,822    | 68.16%     | 74,983,870    | 8,357,952       | 11.15%      |
| Transfers In - McAllen-Hidalgo Bridge     | 3,468,435      | -             | 0.00%      | -             | -               |             |
| Transfers In - McAllen Int'l Airport Fund | 2,162,925      | 901,215       | 41.67%     | 459,985       | 441,230         | 95.92%      |
| Transfers In - Development Corp           | 200,000        | 83,330        | 41.67%     | 83,333        | (3)             | 0.00%       |
| Transfers In - ARPA Fund                  | 13,165,521     | -             | 0.00%      | -             | -               |             |
| Total Transfers In                        | 18,996,881     | 984,545       | 5.18%      | 543,319       | 441,226         | 81.21%      |
| Total Revenues and Transfers In           | \$ 141,279,598 | \$ 84,326,367 | 59.69%     | \$ 75,527,189 | \$ 9,240,404    | 12.23%      |