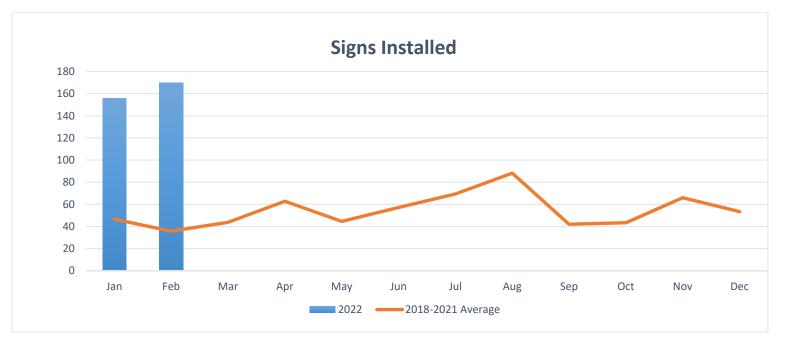

#### Fire Department - Monthly Report A

#### Alarm Date Between {02/01/2022} And {02/28/2022}

| Station # | Jan | Feb      | Mar | Apr | May    | Jun    | Jul | Aug    | Sep | Oct | Nov | Dec | Total    | Percent          |
|-----------|-----|----------|-----|-----|--------|--------|-----|--------|-----|-----|-----|-----|----------|------------------|
| 1         | 0   | 71       | 0   | 0   | 0      | 0      | 0   | 0      | 0   | 0   | 0   | 0   | 71       | 18.73%           |
| 2         | 0   | 57       | 0   | 0   | 0      | 0      | 0   | 0      | 0   | 0   | 0   | 0   | 57       | 15.03%           |
| 3         | 0   | 55       | 0   | 0   | 0      | 0      | 0   | 0      | 0   | 0   | 0   | 0   | 55       | 14.51%           |
| 4         | 0   | 35       | 0   | 0   | 0      | 0      | 0   | 0      | 0   | 0   | 0   | 0   | 35       | 9.23%            |
| 5         | 0   | 76       | 0   | 0   | 0      | 0      | 0   | 0      | 0   | 0   | 0   | 0   | 76       | 20.05%           |
| 6         | 0   | 46       | 0   | 0   | 0      | 0      | 0   | 0      | 0   | 0   | 0   | 0   | 46       | 12.13%           |
| 7         | 0   | 39       | 0   | 0   | 0      | 0      | 0   | 0      | 0   | 0   | 0   | 0   | 39       | 10.29%           |
| 5         | 0   | 76<br>46 | 0   | 0   | 0<br>0 | 0<br>0 | 0   | 0<br>0 | 0   | 0   | 0   | 0   | 76<br>46 | 20.05%<br>12.13% |