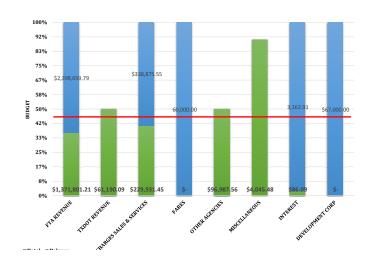

#### General Fund Budget to Actual and Year Over Year Comparison (Unaudited) As of February 28 [41.67% of Fiscal Year]

|                                        | Annual Budget<br>FY 2022 | YTD Actual<br>FY 2022 | % of Total<br>Budget | <br>YTD Actual<br>FY 2021 | YC | DY \$ Increase<br>(Decrease) | YOY % Incr.<br>-Decr. |
|----------------------------------------|--------------------------|-----------------------|----------------------|---------------------------|----|------------------------------|-----------------------|
| Revenues                               | \$ 122,282,717           | \$<br>83,341,822      | 68.16%               | \$<br>74,983,870          | \$ | 8,357,952                    | 11.15%                |
| Transfers In                           | 18,996,881               | 984,545               | 5.18%                | 543,319                   |    | 441,226                      | 81.21%                |
| Expenditures                           | 125,316,656              | 48,454,732            | 38.67%               | 46,286,998                |    | 2,167,735                    | 4.68%                 |
| Transfers Out                          | 25,521,349               | 2,126,557             | 8.33%                | 7,511,451                 |    | (5,384,893)                  | -71.69%               |
| Revenues and Transfers In Over/(Under) |                          | <br>                  |                      |                           |    |                              |                       |
| Expenditures and Transfers Out         | (9,558,407)              | 33,745,077            |                      | <br>21,728,740            |    | 12,016,337                   |                       |

|                                           | Annual Budget  | YTD Actual    | % of Total | YTD Actual    | YOY \$ Increase | YOY % Incr. |
|-------------------------------------------|----------------|---------------|------------|---------------|-----------------|-------------|
|                                           | FY 2022        | FY 2022       | Budget     | FY 2021       | (Decrease)      | -Decr.      |
| Property Taxes                            | \$ 48,410,574  | \$ 46,571,004 | 96.20%     | \$ 43,539,589 | \$ 3,031,415    | 6.96%       |
| Sales Taxes                               | 56,464,947     | 28,522,285    | 50.51%     | 23,895,150    | 4,627,136       | 19.36%      |
| Mixed Beverage Taxes                      | 750,000        | 649,099       | 86.55%     | 247,229       | 401,870         | 162.55%     |
| Franchise Fees                            | 6,057,000      | 2,531,997     | 41.80%     | 2,390,963     | 141,034         | 5.90%       |
| Business Licenses                         | 70,000         | 27,163        | 38.80%     | 33,458        | (6,296)         | -18.82%     |
| Occupational                              | 535,670        | 226,803       | 42.34%     | 228,005       | (1,202)         | -0.53%      |
| Non Business                              | 1,964,564      | 942,100       | 47.95%     | 919,706       | 22,394          | 2.43%       |
| Intergovernmental                         | -              | -             |            | -             | -               |             |
| State Reimbursement                       | -              | -             |            | -             | -               |             |
| State Grants                              | -              | -             |            | 500,000       | (500,000)       | -100.00%    |
| General Government                        | 2,656,488      | 1,169,722     | 44.03%     | 1,227,742     | (58,019)        | -4.73%      |
| Public Safety                             | 569,600        | 342,163       | 60.07%     | 248,504       | 93,660          | 37.69%      |
| Health                                    | 672,030        | 326,548       | 48.59%     | 251,959       | 74,589          | 29.60%      |
| Culture and Recreation                    | 1,036,093      | 319,864       | 30.87%     | 209,697       | 110,167         | 52.54%      |
| Fines and Forfeitures                     | 906,344        | 406,966       | 44.90%     | 320,570       | 86,396          | 26.95%      |
| Royalties                                 | 189,000        | 189,752       | 100.40%    | 77,283        | 112,469         | 145.53%     |
| Facilities Rental                         | 5,500          | 39,336        | 715.21%    | 21,113        | 18,224          | 86.32%      |
| Sale of Property                          | 5,000          | 36,956        | 739.12%    | -             | 36,956          |             |
| Reimbursements                            | 1,159,691      | 370,829       | 31.98%     | 309,835       | 60,994          | 19.69%      |
| Miscellaneous                             | 187,600        | 551,244       | 293.84%    | 271,488       | 279,757         | 103.05%     |
| Interest                                  | 642,616        | 117,992       | 18.36%     | 291,582       | (173,591)       | -59.53%     |
| Total Revenues                            | 122,282,717    | 83,341,822    | 68.16%     | 74,983,870    | 8,357,952       | 11.15%      |
| Transfers In - McAllen-Hidalgo Bridge     | 3,468,435      | -             | 0.00%      | -             | -               |             |
| Transfers In - McAllen Int'l Airport Fund | 2,162,925      | 901,215       | 41.67%     | 459,985       | 441,230         | 95.92%      |
| Transfers In - Development Corp           | 200,000        | 83,330        | 41.67%     | 83,333        | (3)             | 0.00%       |
| Transfers In - ARPA Fund                  | 13,165,521     | -             | 0.00%      | -             | -               |             |
| Total Transfers In                        | 18,996,881     | 984,545       | 5.18%      | 543,319       | 441,226         | 81.21%      |
| Total Revenues and Transfers In           | \$ 141,279,598 | \$ 84,326,367 | 59.69%     | \$ 75,527,189 | \$ 9,240,404    | 12.23%      |