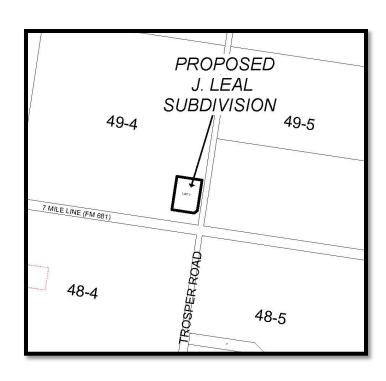

nde Subdivision

Zoning: C-4 Type of Development: Commercial Lots: 1 Acres: 2.15







# Suarez Subdivision

Zoning: R-3T Type of Development: Commercial Lots: 1 Acres: 0.93







## Mendoza Acres Subdivision

Zoning: ETJ Type of Development: Residential Lots: 1 Acres: 5.061







## **Grace Haven Subdivision**

Zoning: R-1 Type of Development: Residential Lots: 1 Acres: 1.1







## Florencia Subdivision

Zoning: C-3L Type of Development: Residential Lots: 1 Acres: 2.32







## Replat Lot 7A of North McAllen Subdivision

Zoning: R-3A Type of Development: Apartments Lots: 1 Acres: 0.64







# 495 Commerce Center Phase 13

Zoning: C-3 Type of Development: Commercial Lots: 1 Acres: 4.76







# J. Leal Subdivision

Zoning: ETJ Type of Development: Commercial Lots: 1 Acres: 0.979







## Starbucks Subdivision

Zoning: C-3 Type of Development: Commercial Lots: 1 Acres: 1.00







### CITY OF MCALLEN PASSPORT DIVISION APPLICATIONS, PHOTOS & NOTARY SERVICES

### FEBRUARY 2022 MONTH

| DATE     | APPLICATIONS | PHOTOS | NOTARY<br>SERVICES | APPLICATION FEES<br>\$35.00 | PHOTOS<br>\$15.00 | PHOTOS<br>VOUCHER CREDIT | Overages<br>Shoirtages | NOTARY<br>\$VARIES | COPIES   | TOTAL       |
|----------|--------------|--------|--------------------|-----------------------------|-------------------|--------------------------|------------------------|--------------------|----------|-------------|
| 02/01/22 | 33           | 30     | 0                  | \$1,155.00                  | \$450.00          | \$0.00                   | \$0.00                 | \$0.00             | \$3