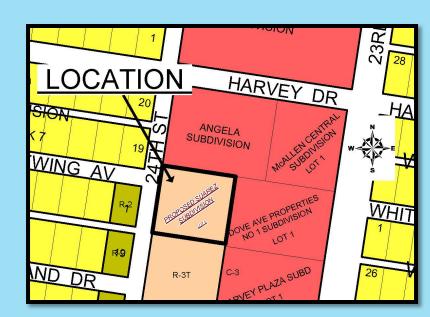

|                     |                |       |
| 1. 495 Commerce Center Phase 13                     | C-3    | Commercial          | 1              | 4.76  |
| 2. J. Leal Subdivision                              | ETJ    | Commercial          | 1              | 0.979 |
| 3. Starbucks Subdivision                            | C-3    | Commercial          | 1              | 1     |





## Replat Lot 1 and 1A Asian Valley Subdivision

Zoning: C-3 Type of Development: Commercial Lots: 2 Acres: 1.56







# Yuma Subdivision

Zoning: C-2 Type of Development: Commercial Lots: 1 Acres: 2.009







# Materiales Rio Grande Subdivision

Zoning: C-4 Type of Development: Commercial Lots: 1 Acres: 2.15







# Suarez Subdivision

Zoning: R-3T Type of Development: Commercial Lots: 1 Acres: 0.93







## Mendoza Acres Subdivision

Zoning: ETJ Type of Development: Residential Lots: 1 Acres: 5.061







## **Grace Haven Subdivision**

Zoning: R-1 Type of Development: Residential Lots: 1 Acres: 1.1







## Florencia Subdivision

Zoning: C-3L Type of Development: Residential Lots: 1 Acres: 2.32







## Replat Lot 7A of North McAllen Subdivision

Zoning: R-3A Type of Development: Apartments Lots: 1 Acres: 0.64







# 495 Commerce Center Phase 13

Zoning: C-3 Type of Development: Commercial Lots: 1 Acres: 4.76







# J. Leal Subdivision

Zoning: ETJ Type of Development: Commercial Lots: 1 Acres: 0.979







## Starbucks Subdivision

Zoning: C-3 Type of Development: Commercial Lots: 1 Acres: 1.00







### CITY OF MCALLEN PASSPORT DIVISION APPLICATIONS, PHOTOS & NOTARY SERVICES