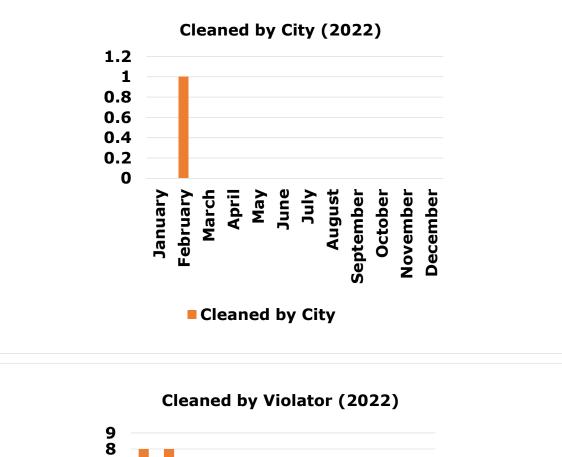

| 0                    |  |  |  |  |
| C-3L Light Commercial                                | 5                | 0                           | 9                    |  |  |  |  |
| R-3T Multifamily Residential Townhouse               | 0                | 0                           | 0                    |  |  |  |  |
| R-4 Mobile or Modular Home                           | 0                | 0                           | 0                    |  |  |  |  |



Combined Code Enforcement Charts Monthly Activity Report

### WEEDY LOTS





#### Combined Code Enforcement Charts Monthly Activity Report





Combined Code Enforcement Charts Monthly Activity Report

### LITTER & ILLEGAL DUMPING ENFORCEMENT







#### Combined Code Enforcement Charts Monthly Activity Report







Combined Code Enforcement Charts Monthly Activity Report





Combined Code Enforcement Charts Monthly Activity Report

### PLANNING ITEMS







Combined Code Enforcement Charts Monthly Activity Report

### ZONING ITEMS





**PO Box 220** City of McAllen McAllen, TX 78501-0220 (956) 681-1900 Fax: (956) 681-1918

Environmental & Health Code Compliance

## Health Department Environmental / Sanitary

| Monthly Activity Report             |                  |                             |                      |  |  |  |  |  |
|-------------------------------------|------------------|-----------------------------|----------------------|--|--|--|--|--|
| Food Permits                        | February<br>2022 | Same Month<br>Previous Year | Year to Date<br>2022 |  |  |  |  |  |
| Inspecti