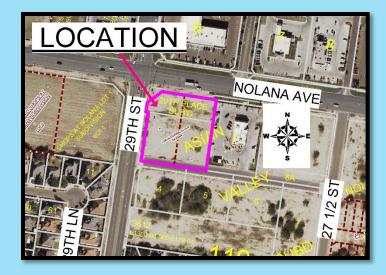

1.1   |
| 7. Florencia Subdivision                            | C-3L   | Residential         | 1              | 2.32  |
| 8. Replat Lot 7A of North McAllen Subdivision       | R-3A   | Apartments          | 1              | 0.64  |
| Recorded Subdivisions                               |        |                     |                |       |
| 1. 495 Commerce Center Phase 13                     | C-3    | Commercial          | 1              | 4.76  |
| 2. J. Leal Subdivision                              | ETJ    | Commercial          | 1              | 0.979 |
| 3. Starbucks Subdivision                            | C-3    | Commercial          | 1              | 1     |





## Replat Lot 1 and 1A Asian Valley Subdivision

Zoning: C-3 Type of Development: Commercial Lots: 2 Acres: 1.56







# Yuma Subdivision

Zoning: C-2 Type of Development: Commercial Lots: 1 Acres: 2.009







# Materiales Rio Grande Subdivision

Zoning: C-4 Type of Development: Commercial Lots: 1 Acres: 2.15







# Suarez Subdivision

Zoning: R-3T Type of Development: Commercial Lots: 1 Acres: 0.93







## Mendoza Acres Subdivision

Zoning: ETJ Type of Development: Residential Lots: 1 Acres: 5.061







## **Grace Haven Subdivision**

Zoning: R-1 Type of Development: Residential Lots: 1 Acres: 1.1







## Florencia Subdivision

Zoning: C-3L Type of Development: Residential Lots: 1 Acres: 2.32







## Replat Lot 7A of North McAllen Subdivision

Zoning: R-3A Type of Development: Apartments Lots: 1 Acres: 0.64







# 495 Commerce Center Phase 13

Zoning: C-3 Type of Development: Commercial