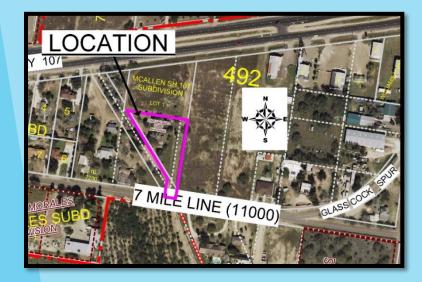

| ETJ    | Commercial          | 1              | 0.979 |
| 3. Starbucks Subdivision                            | C-3    | Commercial          | 1              | 1     |





## Replat Lot 1 and 1A Asian Valley Subdivision

Zoning: C-3 Type of Development: Commercial Lots: 2 Acres: 1.56







# Yuma Subdivision

Zoning: C-2 Type of Development: Commercial Lots: 1 Acres: 2.009







# Materiales Rio Grande Subdivision

Zoning: C-4 Type of Development: Commercial Lots: 1 Acres: 2.15







# Suarez Subdivision

Zoning: R-3T Type of Development: Commercial Lots: 1 Acres: 0.93







## Mendoza Acres Subdivision

Zoning: ETJ Type of Development: Residential Lots: 1 Acres: 5.061







## **Grace Haven Subdivision**

Zoning: R-1 Type of Development: Residential Lots: 1 Acres: 1.1







## Florencia Subdivision

Zoning: C-3L Type of Development: Residential Lots: 1 Acres: 2.32







## Replat Lot 7A of North McAllen Subdivision

Zoning: R-3A Type of Development: Apartments Lots: 1 Acres: 0.64







# 495 Commerce Center Phase 13

Zoning: C-3 Type of Development: Commercial Lots: 1 Acres: 4.76







# J. Leal Subdivision

Zoning: ETJ Type of Development: Commercial Lots: 1 Acres: 0.979







## Starbucks Subdivision

Zoning: C-3 Type of Development: Commercial Lots: 1 Acres: 1.00







### CITY OF MCALLEN PASSPORT DIVISION APPLICATIONS, PHOTOS & NOTARY SERVICES

### FEBRUARY 2022 MONTH

| DATE     | APPLICATIONS | PHOTOS | NOTARY<br>SERVICES | APPLICATION FEES<br>\$35.00 | PHOTOS<br>\$15.00 | PHOTOS<br>VOUCHER CREDIT | Overages<br>Shoirtages | NOTARY<br>\$VARIES