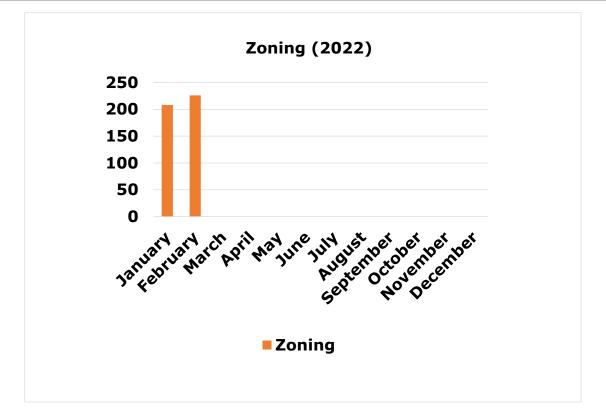

ial Townhouse               | 0                | 0                           | 0                    |  |  |  |  |
| R-4 Mobile or Modular Home                           | 0                | 0                           | 0                    |  |  |  |  |



Combined Code Enforcement Charts Monthly Activity Report

### WEEDY LOTS





#### Combined Code Enforcement Charts Monthly Activity Report





Combined Code Enforcement Charts Monthly Activity Report

### LITTER & ILLEGAL DUMPING ENFORCEMENT







#### Combined Code Enforcement Charts Monthly Activity Report







Combined Code Enforcement Charts Monthly Activity Report





Combined Code Enforcement Charts Monthly Activity Report

### PLANNING ITEMS







Combined Code Enforcement Charts Monthly Activity Report

### ZONING ITEMS





**PO Box 220** City of McAllen McAllen, TX 78501-0220 (956) 681-1900 Fax: (956) 681-1918

Environmental & Health Code Compliance

## Health Department Environmental / Sanitary

| Monthly Activity Report             |                  |                             |                      |  |  |  |  |  |
|-------------------------------------|------------------|-----------------------------|----------------------|--|--|--|--|--|
| Food Permits                        | February<br>2022 | Same Month<br>Previous Year | Year to Date<br>2022 |  |  |  |  |  |
| Inspections                         | 106              | 54                          | 852                  |  |  |  |  |  |
| Complaints                          |                  |                             |                      |