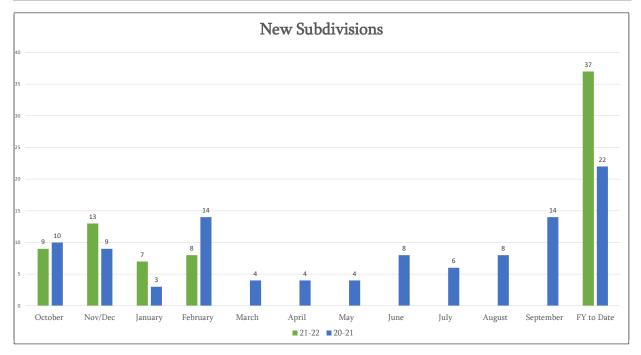

| 5.061 |
| 6. Grace Haven Subdivision                          | R-1    | Residential         | 1              | 1.1   |
| 7. Florencia Subdivision                            | C-3L   | Residential         | 1              | 2.32  |
| 8. Replat Lot 7A of North McAllen Subdivision       | R-3A   | Apartments          | 1              | 0.64  |
| Recorded Subdivisions                               |        |                     |                |       |
| 1. 495 Commerce Center Phase 13                     | C-3    | Commercial          | 1              | 4.76  |
| 2. J. Leal Subdivision                              | ETJ    | Commercial          | 1              | 0.979 |
| 3. Starbucks Subdivision                            | C-3    | Commercial          | 1              | 1     |





## Replat Lot 1 and 1A Asian Valley Subdivision

Zoning: C-3 Type of Development: Commercial Lots: 2 Acres: 1.56







# Yuma Subdivision

Zoning: C-2 Type of Development: Commercial Lots: 1 Acres: 2.009







# Materiales Rio Grande Subdivision

Zoning: C-4 Type of Development: Commercial Lots: 1 Acres: 2.15







# Suarez Subdivision

Zoning: R-3T Type of Development: Commercial Lots: 1 Acres: 0.93







## Mendoza Acres Subdivision

Zoning: ETJ Type of Development: Residential Lots: 1 Acres: 5.061







## **Grace Haven Subdivision**

Zoning: R-1 Type of Development: Residential Lots: 1 Acres: 1.1







## Florencia Subdivision

Zoning: C-3L Type of Development: Residential Lots: 1 Acres: 2.32







## Replat Lot 7A of North McAllen Subdivision

Zoning: R-3A Type of Developme