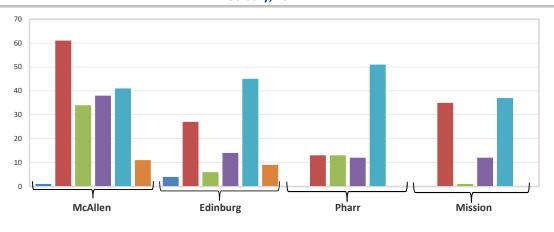

|        |
| AMERICAN AIRLINES  | 16,962 | 14,868 |
| UNITED AIRLINES    | 10,510 | 12,445 |
| ALLEGIANT AIRLINES | 4,545  | 4,558  |
| AEROMAR            | 1,162  | 556    |
| CHARTERS           | 147    | 117    |
| TOTAL MTD          | 33,326 | 32,544 |
| CUMULATIVE YTD     | 33,326 | 65,870 |
| YoY CHANGE         | 86%    | 91%    |
| DEPLANEMENTS       |        |        |
| AMERICAN AIRLINES  | 14,537 | 13,995 |
| UNITED AIRLINES    | 8,401  | 11,007 |
| ALLEGIANT AIRLINES | 4,612  | 4,341  |
| AEROMAR            | 1,308  | 597    |
| CHARTERS           | 150    | 117    |
| TOTAL MTD          | 29,008 | 30,057 |
| CUMULATIVE YTD     | 29,008 | 59,065 |
| YoY CHANGE         | 69%    | 82%    |

#### Hidalgo County Construction Activity

#### **Number of Permits**

February, 2022



| New      | Commercial     |             | New Residen                     | New Multifamily |             |             |  |  |
|----------|----------------|-------------|---------------------------------|-----------------|-------------|-------------|--|--|
| Rem      | odel Commercia | d 🔹         | Remodel Residential Remodel Mul |                 |             |             |  |  |
|          | New            | New         | New                             | Remodel         | Remodel     | Remodel     |  |  |
| City     | Commercial     | Residential | Multifamily                     | Commercial      | Residential | Multifamily |  |  |
| McAllen  | 1              | 61          | 34                              | 38              | 41          | 11          |  |  |
| Edinburg | 4