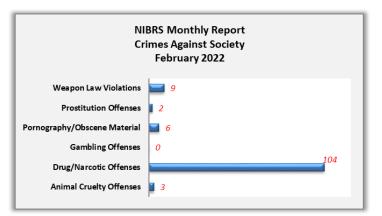

#### NIBRS Monthly Report: Crimes against Society February 2022

| <u>Offense</u>               | <u>Crime</u><br><u>Code</u> | Offense Sub-Category                      | <u>Total</u><br><u>Offenses</u> |
|------------------------------|-----------------------------|-------------------------------------------|---------------------------------|
| Animal Cruelty               | 720                         | Animal Cruelty                            | 3                               |
|                              | 35A                         | Drug/Narcotic Violations                  | 69                              |
| Drug/Narcotic Violations     | 35B                         | Drug Equipment Violations                 | 35                              |
|                              | 39A                         | Betting/Wagering                          | 0                               |
| Gambling Offenses            | 39B                         | Operating/Promoting/Assisting<br>Gambling | 0                               |
|                              | 39C                         | Gambling Equipment Violations             | 0                               |
|                              | 39D                         | Sports Tampering                          | 0                               |
| Pornography/Obscene Material | 370                         | Pornography/Obscene Material              | 6                               |
|                              | 40A                         | Prostitution                              | 1                               |
| Prostitution Offenses        | 40B                         | Assisting or Promoting Prostitution       | 0                               |
|                              | 40C                         | Purchasing Prostitution                   | 1                               |
| Weapon Law Violations        | 520                         | Weapon Law Violations                     | 9                               |
| Total Crimes Against Society |                             |                                           | 124                             |