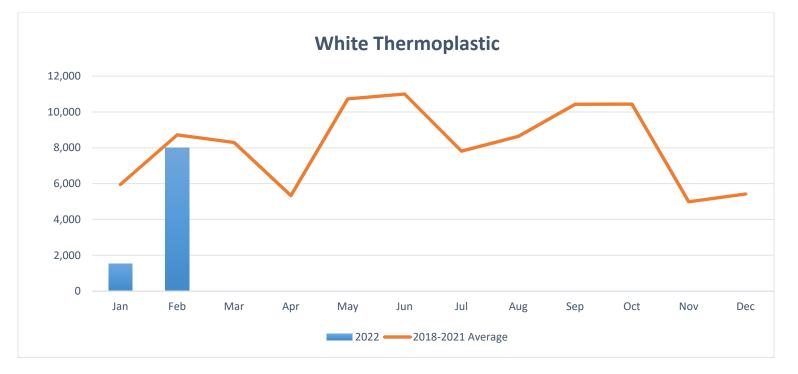

#### Fire Department - Monthly Report A

#### Alarm Date Between {02/01/2022} And {02/28/2022}

| Station # | Jan | Feb      | Mar | Apr | May    | Jun    | Jul | Aug    | Sep | Oct | Nov | Dec | Total    | Percent          |
|-----------|-----|----------|-----|-----|--------|--------|-----|--------|-----|-----|-----|-----|----------|------------------|
| 1         | 0   | 71       | 0   | 0   | 0      | 0      | 0   | 0      | 0   | 0   | 0   | 0   | 71       | 18.73%           |
| 2         | 0   | 57       | 0   | 0   | 0      | 0      | 0   | 0      | 0   | 0   | 0   | 0   | 57       | 15.03%           |
| 3         | 0   | 55       | 0   | 0   | 0      | 0      | 0   | 0      | 0   | 0   | 0   | 0   | 55       | 14.51%           |
| 4         | 0   | 35       | 0   | 0   | 0      | 0      | 0   | 0      | 0   | 0   | 0   | 0   | 35       | 9.23%            |
| 5         | 0   | 76       | 0   | 0   | 0      | 0      | 0   | 0      | 0   | 0   | 0   | 0   | 76       | 20.05%           |
| 6         | 0   | 46       | 0   | 0   | 0      | 0      | 0   | 0      | 0   | 0   | 0   | 0   | 46       | 12.13%           |
| 7         | 0   | 39       | 0   | 0   | 0      | 0      | 0   | 0      | 0   | 0   | 0   | 0   | 39       | 10.29%           |
| 5         | 0   | 76<br>46 | 0   | 0   | 0<br>0 | 0<br>0 | 0   | 0<br>0 | 0   | 0   | 0   | 0   | 76<br>46 | 20.05%<br>12.13% |