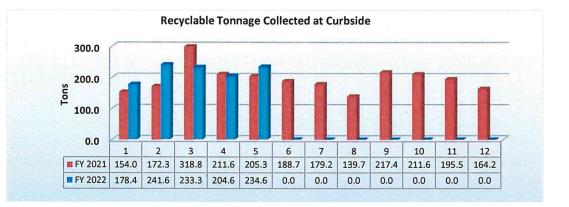

| 0.0         | 55.1       | 0.0       | 128.7    | 0.0      | 626.0    |     |             | \$   | 73,295.38  |
| JUL   | 0.0      | 211.6    | 0.0          | 194.4     | 0.0         | 51.2       | 0.0       | 106.8    | 0.0      | 564.0    |     |             | \$   | 71,731.22  |
| AUG   | 0.0      | 195.5    | 0.0          | 185.3     | 0.0         | 66.9       | 0.0       | 112.7    | 0.0      | 560.3    |     |             | \$   | 99,421.13  |
| SEP   | 0.0      | 164.2    | 0.0          | 194.6     | 0.0         | 59.3       | 0.0       | 119.5    | 0.0      | 537.6    |     |             | \$   | 101,736.73 |
| Total | 1,092.43 | 2,358.16 | 925.46       | 2,328.74  | 348.63      | 785.57     | 547.25    | 1,353.30 | 2,913.77 | 6,825.77 | \$  | 474,897.33  | \$   | 722,825.44 |



## February 2022 Monthly Report

Signal Crew performed 15 PM's (preventative maintenance) along Ware Rd Corridor. PM includes cutting grass around signal poles, pull boxes, cabinet, and also make repairs if needed.



Crews addressed 45 service calls, including signal timing issues, power outages, flashing red, and signal knock downs.





City Crew and Contractor repairs 1,900 linear feet of broken detection at 5 intersections.

Signal crews verified 25 intersections across the City of McAllen corridors (2<sup>nd</sup> St and 23<sup>rd</sup> St), for any malfunctions or damaged loops this month.





Traffic Department has 158 intersections online on Centracs this month.

Traffic crews ran 1000 linear feet of fiber optic cable to Flamingo Tower. Fiber needed to be relocated due to Dove