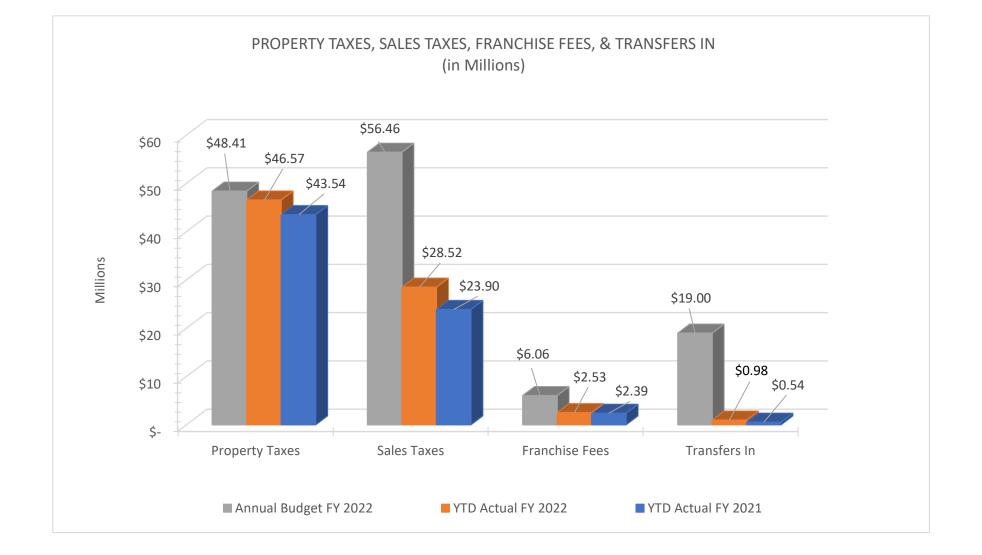

|                                           | Annual Budget  | YTD Actual    | % of Total | YTD Actual    | YOY \$ Increase | YOY % Incr. |
|-------------------------------------------|----------------|---------------|------------|---------------|-----------------|-------------|
|                                           | FY 2022        | FY 2022       | Budget     | FY 2021       | (Decrease)      | -Decr.      |
| Property Taxes                            | \$ 48,410,574  | \$ 46,571,004 | 96.20%     | \$ 43,539,589 | \$ 3,031,415    | 6.96%       |
| Sales Taxes                               | 56,464,947     | 28,522,285    | 50.51%     | 23,895,150    | 4,627,136       | 19.36%      |
| Mixed Beverage Taxes                      | 750,000        | 649,099       | 86.55%     | 247,229       | 401,870         | 162.55%     |
| Franchise Fees                            | 6,057,000      | 2,531,997     | 41.80%     | 2,390,963     | 141,034         | 5.90%       |
| Business Licenses                         | 70,000         | 27,163        | 38.80%     | 33,458        | (6,296)         | -18.82%     |
| Occupational                              | 535,670        | 226,803       | 42.34%     | 228,005       | (1,202)         | -0.53%      |
| Non Business                              | 1,964,564      | 942,100       | 47.95%     | 919,706       | 22,394          | 2.43%       |
| Intergovernmental                         | -              | -             |            | -             | -               |             |
| State Reimbursement                       | -              | -             |            | -             | -               |             |
| State Grants                              | -              | -             |            | 500,000       | (500,000)       | -100.00%    |
| General Government                        | 2,656,488      | 1,169,722     | 44.03%     | 1,227,742     | (58,019)        | -4.73%      |
| Public Safety                             | 569,600        | 342,163       | 60.07%     | 248,504       | 93,660          | 37.69%      |
| Health                                    | 672,030        | 326,548       | 48.59%     | 251,959       | 74,589          | 29.60%      |
| Culture and Recreation                    | 1,036,093      | 319,864       | 30.87%     | 209,697       | 110,167         | 52.54%      |
| Fines and Forfeitures                     | 906,344        | 406,966       | 44.90%     | 320,570       | 86,396          | 26.95%      |
| Royalties                                 | 189,000        | 189,752       | 100.40%    | 77,283        | 112,469         | 145.53%     |
| Facilities Rental                         | 5,500          | 39,336        | 715.21%    | 21,113        | 18,224          | 86.32%      |
| Sale of Property                          | 5,000          | 36,956        | 739.12%    | -             | 36,956          |             |
| Reimbursements                            | 1,159,691      | 370,829       | 31.98%     | 309,835       | 60,994          | 19.69%      |
| Miscellaneous                             | 187,600        | 551,244       | 293.84%    | 271,488       | 279,757         | 103.05%     |
| Interest                                  | 642,616        | 117,992       | 18.36%     | 291,582       | (173,591)       | -59.53%     |
| Total Revenues                            | 122,282,717    | 83,341,822    | 68.16%     | 74,983,870    | 8,357,952       | 11.15%      |
| Transfers In - McAllen-Hidalgo Bridge     | 3,468,435      | -             | 0.00%      | -             | -               |             |
| Transfers In - McAllen Int'l Airport Fund | 2,162,925      | 901,215       | 41.67%     | 459,985       | 441,230         | 95.92%      |
| Transfers In - Development Corp           | 200,000        | 83,330        | 41.67%     | 83,333        | (3)             | 0.00%       |
| Transfers In - ARPA Fund                  | 13,165,521     | -             | 0.00%      | -             | -               |             |
| Total Transfers In                        | 18,996,881     | 984,545       | 5.18%      | 543,319       | 441,226         | 81.21%      |
| Total Revenues and Transfers In           | \$ 141,279,598 | \$ 84,326,367 | 59.69%     | \$ 75,527,189 | \$ 9,240,404    | 12.23%      |