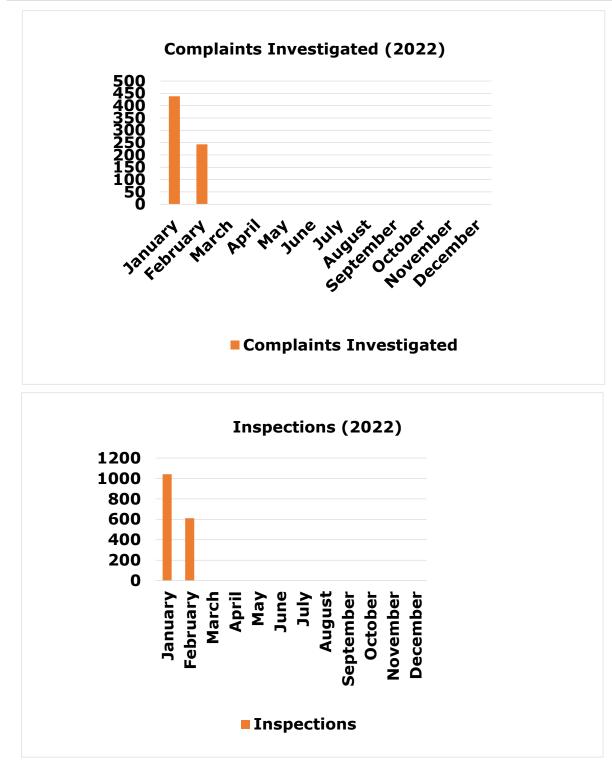

|  |  |  |  |
| C-2 Neighborhood Commercial                          | 20               | 0                           | 102                  |  |  |  |  |
| R-3C Multifamily Residential Condominium             | 0                | 0                           | 0                    |  |  |  |  |
| C-3L Light Commercial                                | 5                | 0                           | 9                    |  |  |  |  |
| R-3T Multifamily Residential Townhouse               | 0                | 0                           | 0                    |  |  |  |  |
| R-4 Mobile or Modular Home                           | 0                | 0                           | 0                    |  |  |  |  |



Combined Code Enforcement Charts Monthly Activity Report

### WEEDY LOTS





#### Combined Code Enforcement Charts Monthly Activity Report





Combined Code Enforcement Charts Monthly Activity Report

### LITTER & ILLEGAL DUMPING ENFORCEMENT







#### Combined Code Enforcement Charts Monthly Activity Report







Combined Code Enforcement Charts Monthly Activity Report





Combined Code Enforcement Charts Monthly Activity Report

### PLANNING ITEMS







Combined Code Enforcement Charts Monthly Activity Report

### ZONING ITEMS





**PO Box 220** City of McAllen McAllen, TX 78501-0220 (956) 681-1900 Fax: (956) 681-1918

Environmental & Health Code Compliance

## Health Department Environmental / Sanitary

| Monthly Activity Report             |                  |                             |                      |  |  |  |  |  |
|-----------------------