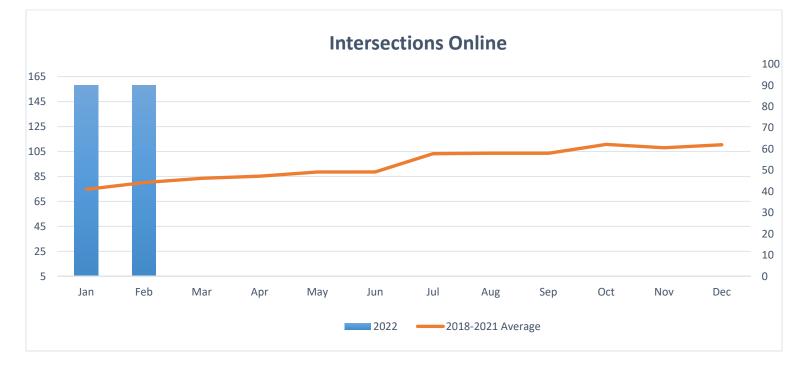

$   | 101,736.73 |
| Total | 1,092.43 | 2,358.16 | 925.46       | 2,328.74  | 348.63      | 785.57     | 547.25    | 1,353.30 | 2,913.77 | 6,825.77 | \$  | 474,897.33  | \$   | 722,825.44 |



## February 2022 Monthly Report

Signal Crew performed 15 PM's (preventative maintenance) along Ware Rd Corridor. PM includes cutting grass around signal poles, pull boxes, cabinet, and also make repairs if needed.



Crews addressed 45 service calls, including signal timing issues, power outages, flashing red, and signal knock downs.





City Crew and Contractor repairs 1,900 linear feet of broken detection at 5 intersections.

Signal crews verified 25 intersections across the City of McAllen corridors (2<sup>nd</sup> St and 23<sup>rd</sup> St), for any malfunctions or damaged loops this month.





Traffic Department has 158 intersections online on Centracs this month.

Traffic crews ran 1000 linear feet of fiber optic cable to Flamingo Tower. Fiber needed to be relocated due to Dove Ave road construction between 23<sup>rd</sup> and Bicentennial Blvd.





Traffic crews striped 6,718' yellow thermoplastic throughout the City this month.

Traffic crews striped 8,002' of white thermoplastic throughout the City this month



Traffic crews performed the installation of 170 City traffic signs. One pole installation can have as many as two to four signs that are fabricated by our sign shop. This also includes new installations, upgrades and repairs.



Traffic crews cleared 5 signs obstructed by trees this month.





Traffic sign crews closed 40 work orders this month.

Traffic crews pe