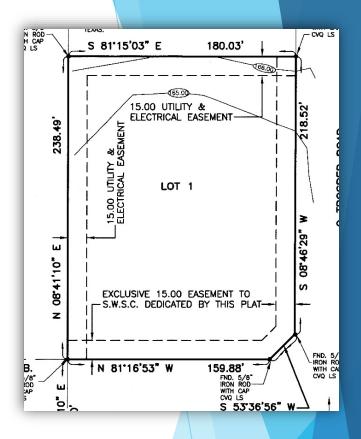

e Subdivision

Zoning: C-4 Type of Development: Commercial Lots: 1 Acres: 2.15







# Suarez Subdivision

Zoning: R-3T Type of Development: Commercial Lots: 1 Acres: 0.93







## Mendoza Acres Subdivision

Zoning: ETJ Type of Development: Residential Lots: 1 Acres: 5.061







## **Grace Haven Subdivision**

Zoning: R-1 Type of Development: Residential Lots: 1 Acres: 1.1







## Florencia Subdivision

Zoning: C-3L Type of Development: Residential Lots: 1 Acres: 2.32







## Replat Lot 7A of North McAllen Subdivision

Zoning: R-3A Type of Development: Apartments Lots: 1 Acres: 0.64







# 495 Commerce Center Phase 13

Zoning: C-3 Type of Development: Commercial Lots: 1 Acres: 4.76







# J. Leal Subdivision

Zoning: ETJ Type of Development: Commercial Lots: 1 Acres: 0.979







## Starbucks Subdivision

Zoning: C-3 Type of Development: Commercial Lots: 1 Acres: 1.00







### CITY OF MCALLEN PASSPORT DIVISION APPLICATIONS, PHOTOS & NOTARY SERVICES

### FEBRUARY 2022 MONTH

| DATE     | APPLICATIONS | PHOTOS | NOTARY<br>SERVICES | APPLICATION FEES<br>\$35.00 | PHOTOS<br>\$15.00 | PHOTOS<br>VOUCHER CREDIT | Overages<br>Shoirtages | NOTARY<br>\$VARIES | COPIES   | TOTAL       |
|----------|--------------|--------|--------------------|-----------------------------|-------------------|--------------------------|------------------------|--------------------|----------|-------------|
| 02/01/22 | 33           | 30     | 0                  | \$1,155.00                  | \$450.00          | \$0.00                   | \$0.00                 | \$0.00             | \$30.