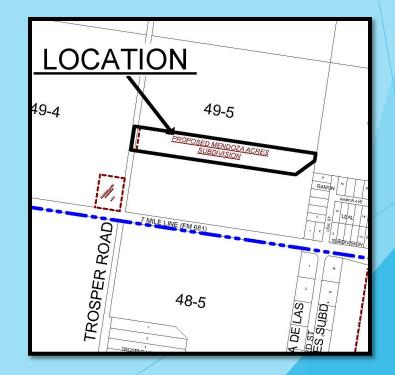

C-3    | Commercial          | 1              | 4.76  |
| 2. J. Leal Subdivision                              | ETJ    | Commercial          | 1              | 0.979 |
| 3. Starbucks Subdivision                            | C-3    | Commercial          | 1              | 1     |





## Replat Lot 1 and 1A Asian Valley Subdivision

Zoning: C-3 Type of Development: Commercial Lots: 2 Acres: 1.56







# Yuma Subdivision

Zoning: C-2 Type of Development: Commercial Lots: 1 Acres: 2.009







# Materiales Rio Grande Subdivision

Zoning: C-4 Type of Development: Commercial Lots: 1 Acres: 2.15







# Suarez Subdivision

Zoning: R-3T Type of Development: Commercial Lots: 1 Acres: 0.93







## Mendoza Acres Subdivision

Zoning: ETJ Type of Development: Residential Lots: 1 Acres: 5.061







## **Grace Haven Subdivision**

Zoning: R-1 Type of Development: Residential Lots: 1 Acres: 1.1







## Florencia Subdivision

Zoning: C-3L Type of Development: Residential Lots: 1 Acres: 2.32







## Replat Lot 7A of North McAllen Subdivision

Zoning: R-3A Type of Development: Apartments Lots: 1 Acres: 0.64







# 495 Commerce Center Phase 13

Zoning: C-3 Type of Development: Commercial Lots: 1 Acres: 4.76







# J. Leal Subdivision

Zoning: ETJ Type of Development: Commercial Lots: 1 Acres: 0.979







## Starbucks Subdivision

Zoning: C-3 Type of Development: Commercial Lots: 1 Acres: 1.00







### CITY OF MCALLEN PASSPORT DIVISION APPLICATIONS, PHOTOS & NOTARY SERVICES

### FEBRUARY 2022 MONTH

| DATE     | APPLICATIONS | PHOTOS | NOTARY<br>SERVICES | APPLICATION FEES<br>\