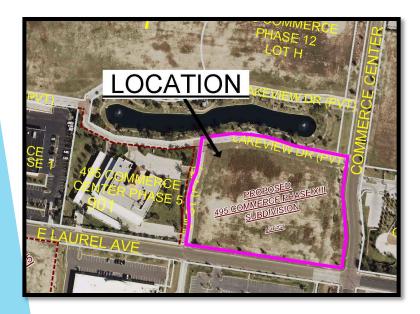

ion

Zoning: C-2 Type of Development: Commercial Lots: 1 Acres: 2.009







# Materiales Rio Grande Subdivision

Zoning: C-4 Type of Development: Commercial Lots: 1 Acres: 2.15







# Suarez Subdivision

Zoning: R-3T Type of Development: Commercial Lots: 1 Acres: 0.93







## Mendoza Acres Subdivision

Zoning: ETJ Type of Development: Residential Lots: 1 Acres: 5.061







## **Grace Haven Subdivision**

Zoning: R-1 Type of Development: Residential Lots: 1 Acres: 1.1







## Florencia Subdivision

Zoning: C-3L Type of Development: Residential Lots: 1 Acres: 2.32







## Replat Lot 7A of North McAllen Subdivision

Zoning: R-3A Type of Development: Apartments Lots: 1 Acres: 0.64







# 495 Commerce Center Phase 13

Zoning: C-3 Type of Development: Commercial Lots: 1 Acres: 4.76







# J. Leal Subdivision

Zoning: ETJ Type of Development: Commercial Lots: 1 Acres: 0.979







## Starbucks Subdivision

Zoning: C-3 Type of Development: Commercial Lots: 1 Acres: 1.00







### CITY OF MCALLEN PASSPORT DIVISION APPLICATIONS, PHOTOS & NOTARY SERVICES

### FEBRUARY 2022 MONTH

| DATE     | APPLICATIONS | PHOTOS | NOTARY<br>SERVICES | APPLICATION FEES<br>\$35.00 | PHOTOS<br>\$15.00 | PHOTOS<br>VOUCHER CREDIT | Overages<br>Shoirtages | NOTARY<br>\$VARIES | COPIES   | TOTAL       |
|----------|--------------|--------|--------------------|-----------------------------|-------------------|--------------------------|------------------------|--------------------|----------|-------------|
| 02/01/22 | 33           | 30     | 0                  | \$1,155.00                  |