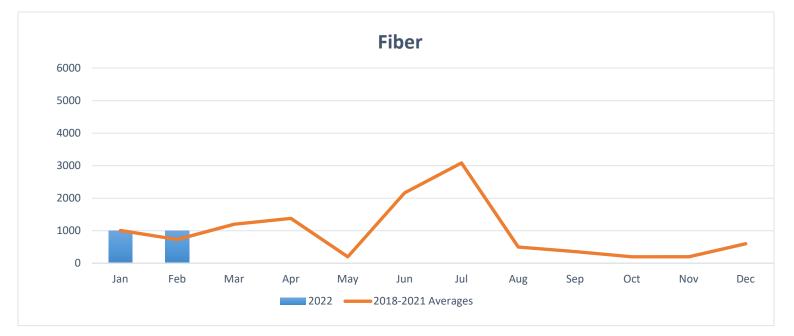

entative maintenance) along Ware Rd Corridor. PM includes cutting grass around signal poles, pull boxes, cabinet, and also make repairs if needed.



Crews addressed 45 service calls, including signal timing issues, power outages, flashing red, and signal knock downs.





City Crew and Contractor repairs 1,900 linear feet of broken detection at 5 intersections.

Signal crews verified 25 intersections across the City of McAllen corridors (2<sup>nd</sup> St and 23<sup>rd</sup> St), for any malfunctions or damaged loops this month.





Traffic Department has 158 intersections online on Centracs this month.

Traffic crews ran 1000 linear feet of fiber optic cable to Flamingo Tower. Fiber needed to be relocated due to Dove Ave road construction between 23<sup>rd</sup> and Bicentennial Blvd.





Traffic crews striped 6,718' yellow thermoplastic throughout the City this month.

Traffic crews striped 8,002' of white thermoplastic throughout the City this month



Traffic crews performed the installation of 170 City traffic signs. One pole installation can have as many as two to four signs that are fabricated by our sign shop. This also includes new installations, upgrades and repairs.



Traffic crews cleared 5 signs obstructed by trees this month.





Traffic sign crews closed 40 work orders this month.

Traffic crews performed 17 traffic studies this month. Studies include installation of traffic counter for data collection, also sight obstructions studies.



Traffic crews fabricated 44 signs for this month. When a street name is fabricated, they are counted as two signs fab