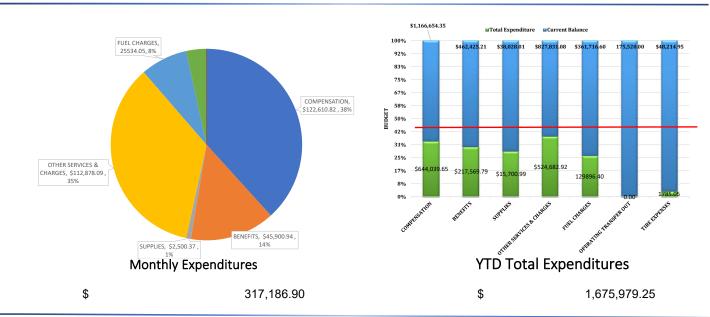

### **FINANCIAL STATUS REPORT**

As of February 28, 2022

The City of McAllen Department of Finance prepares a monthly Financial Status Report (FSR) to monitor the performance of the Adopted Budget by showing expenditure and revenue activity relative to budget levels and prior year. This report focuses on the City's primary operating fund (General Fund). It accounts for all financial transactions of the City, except those required to be accounted for in another fund. The FSR reports revenues by major category and expenditures by function and department. The City's fiscal year runs from October 1st to September 30th.

#### General Fund Budget to Actual and Year Over Year Comparison (Unaudited) As of February 28 [41.67% of Fiscal Year]

|                                        | Annual Budget<br>FY 2022 | YTD Actual<br>FY 2022 | % of Total<br>Budget | <br>YTD Actual<br>FY 2021 | YC | DY \$ Increase<br>(Decrease) | YOY % Incr.<br>-Decr. |
|----------------------------------------|--------------------------|-----------------------|----------------------|---------------------------|----|------------------------------|-----------------------|
| Revenues                               | \$ 122,282,717           | \$<br>83,341,822      | 68.16%               | \$<br>74,983,870          | \$ | 8,357,952                    | 11.15%                |
| Transfers In                           | 18,996,881               | 984,545               | 5.18%                | 543,319                   |    | 441,226                      | 81.21%                |
| Expenditures                           | 125,316,656              | 48,454,732            | 38.67%               | 46,286,998                |    | 2,167,735                    | 4.68%                 |
| Transfers Out                          | 25,521,349               | 2,126,557             | 8.33%                | 7,511,451                 |    | (5,384,893)                  | -71.69%               |
| Revenues and Transfers In Over/(Under) |                          | <br>                  |                      |                           |    |                              |                       |
| Expenditures and Transfers Out         | (9,558,407)              | 33,745,077            |                      | <br>21,728,740            |    | 12,016,337                   |                       |

|                                           | Annual Budget  | YTD Actual    | % of Total | YTD Actual    | YOY \$ Increase | YOY % Incr. |
|-------------------------------------------|----------------|---------------|------------|---------------|-----------------|-------------|
|                                           | FY 2022        | FY 2022       | Budget     | FY 2021       | (Decrease)      | -Decr.      |
| Property Taxes                            | \$ 48,410,574  | \$ 46,571,004 | 96.20%     | \$ 43,539,589 | \$ 3,031,415    | 6.96%       |
| Sales Taxes                               | 56,464,947     | 28,522,285    | 50.51%     | 23,895,150    | 4,627,136       | 19.36%      |
| Mixed Beverage Taxes                      | 750,000        | 649,099       | 86.55%     | 247,229       | 401,870         | 162.55%     |
| Franchise Fees                            | 6,057,000      | 2,531,997     | 41.80%     | 2,390,963     | 141,034         | 5.90%       |
| Business Licenses                         | 70,000         | 27,163        | 38.80%     | 33,458        | (6,296)         | -18.82%     |
| Occupational                              | 535,670        | 226,803       | 42.34%     | 228,005       | (1,202)         | -0.53%      |
| Non Business                              | 1,964,564      | 942,100       | 47.95%     | 919,706       | 22,394          | 2.43%       |
| Intergovernmental                         | -              | -             |            | -             | -               |             |
| State Reimbursement                       | -              | -             |            | -             | -               |             |
| State Grants                              | -              | -             |            | 500,000       | (500,000)       | -100.00%    |
| General Government                        | 2,656,488      | 1,169,722     | 44.03%     | 1,227,742     | (58,019)        | -4.73%      |
| Public Safety                             | 569,600        | 342,163       | 60.07%     | 248,504       | 93,660          | 37.69%      |
| Health                                    | 672,030        | 326,548       | 48.59%     | 251,959       | 74,589          | 29.60%      |
| Culture and Recreation                    | 1,036,093      | 319,864       | 30.87%     | 209,697       | 110,167         | 52.54%      |
| Fines and Forfeitures                     | 906,344        | 406,966       | 44.90%     | 320,570       | 86,396          | 26.95%      |
| Royalties                                 | 189,000        | 189,752       | 100.40%    | 77,283        | 112,469         | 145.53%     |
| Facilities Rental                         | 5,500          | 39,336        | 715.21%    | 21,113        | 18,224          | 86.32%      |
| Sale of Property                          | 5,000          | 36,956        | 739.12%    | -             | 36,956          |             |
| Reimbursements                            | 1,159,691      | 370,829       | 31.98%     | 309,835       | 60,994          | 19.69%      |
| Miscellaneous                             | 187,600        | 551,244       | 293.84%    | 271,488       | 279,757         | 103.05%     |
| Interest                                  | 642,616        | 117,992       | 18.36%     | 291,582       | (173,591)       | -59.53%     |
| Total Revenues                            | 122,282,717    | 83,341,822    | 68.16%     | 74,983,870    | 8,357,952       | 11.15%      |
| Transfers In - McAllen-Hidalgo Bridge     | 3,468,435      | -             | 0.00%      | -             | -               |             |
| Transfers In - McAllen Int'l Airport Fund | 2,162,925      | 901,215       | 41.67%     | 459,985       | 441,230         | 95.92%      |
| Transfers In - Development Corp           | 200,000        | 83,330        | 41.67%     | 83,333        | (3)             | 0.00%       |
| Transfers In - ARPA Fund                  | 13,165,521     | -             | 0.00%      | -             | -               |             |
| Total Transfers In                        | 18,996,881     | 984,545       | 5.18%      | 543,319       | 441,226         | 81.21%      |
| Total Revenues and Transfers In           | \$ 141,279,598 | \$ 84,326,367 | 59.69%     | \$ 75,527,189 | \$ 9,240,404    | 12.23%      |

#### Budget to Actual and Year Over Year Comparison (Unaudited) As of February 28 [41.67% of Fiscal Year]

|                                      | Annual Budget<br>FY 2022 | YTD Actual<br>FY 2022 | % of Total       | YTD Actual<br>FY 2021 | YOY \$ Increase         | YOY % Incr.       |
|--------------------------------------|--------------------------|-----------------------|------------------|-----------------------|-------------------------|-------------------|
| City Commission                      | \$ 384,420               | \$ 177,532            | Budget<br>46.18% | \$ 83,486             | (Decrease)<br>\$ 94,046 | -Decr.<br>112.65% |
| Special Services                     | 5 584,420<br>726,898     | 276,068               | 37.98%           | 5 83,480<br>190,874   | \$                      | 44.63%            |
| City Manager                         | 1,804,666                | 669,301               | 37.09%           | 667,097               | 2,204                   | 0.33%             |
| City Secretary                       | 637,417                  | 244,705               | 38.39%           | 219,320               | 25,386                  | 11.57%            |
| Audit Office                         | 233,282                  | 92,209                | 39.53%           | 91,326                | 883                     | 0.97%             |
| Vital Statistics                     | 199,677                  | 57,001                | 28.55%           | 67,317                | (10,316)                | -15.32%           |
| Passport Facility                    | 215,715                  | 87,050                | 40.35%           | 77,233                | 9,817                   | -13.32%           |
|                                      |                          | 548,599               | 29.92%           | 599,253               |                         | -8.45%            |
| Municipal Court<br>Finance           | 1,833,594                |                       | 43.66%           | 615,366               | (50,655)                | -8.45%<br>23.48%  |
| Office of Management and Budget      | 1,740,558<br>451,114     | 759,858<br>163,945    | 36.34%           | 169,040               | 144,492<br>(5,095)      | -3.01%            |
| Tax Office                           |                          |                       | 44.78%           |                       |                         | -0.74%            |
|                                      | 1,289,815                | 577,594               |                  | 581,891               | (4,297)                 |                   |
| Purchasing                           | 650,915                  | 226,324               | 34.77%           | 219,437               | 6,888                   | 3.14%             |
| Legal                                | 1,909,435                | 545,102               | 28.55%           | 814,698               | (269,596)               | -33.09%           |
| Grant Administration                 | 528,166                  | 177,308               | 33.57%           | 178,181               | (873)                   | -0.49%            |
| Human Resources                      | 858,084                  | 331,230               | 38.60%           | 249,686               | 81,545                  | 32.66%            |
| Employee Benefits                    | (1,509,141)              | 8,475                 | -0.56%           | -                     | 8,475                   | C 070/            |
| General Insurance                    | 488,464                  | 203,525               | 41.67%           | 190,450               | 13,075                  | 6.87%             |
| Planning                             | 1,479,810                | 518,062               | 35.01%           | 545,715               | (27,652)                | -5.07%            |
| Information Technology               | 3,942,204                | 1,470,794             | 37.31%           | 1,250,427             | 220,367                 | 17.62%            |
| Office of Communications             | 867,763                  | 292,316               | 33.69%           | 254,061               | 38,255                  | 15.06%            |
| 311 Call Center                      | 521,908                  | 168,286               | 32.24%           | 114,716               | 53,571                  | 46.70%            |
| City Hall                            | 545,006                  | 207,850               | 38.14%           | 173,175               | 34,674                  | 20.02%            |
| Building Maintenance                 | 1,088,309                | 344,586               | 31.66%           | 338,445               | 6,141                   | 1.81%             |
| Development Center                   | 127,551                  | 45,941                | 36.02%           | 40,099                | 5,842                   | 14.57%            |
| Economic Development                 | 654,000                  | 268,335               | 41.03%           | 243,688               | 24,648                  | 10.11%            |
| Police                               | 38,364,156               | 14,920,149            | 38.89%           | 15,140,172            | (220,022)               | -1.45%            |
| Animal Control                       | 359,160                  | 149,972               | 41.76%           | 121,550               | 28,422                  | 23.38%            |
| Radio Shop                           | 758,713                  | 374,610               | 49.37%           | 406,642               | (32,033)                | -7.88%            |
| Fire                                 | 21,245,867               | 9,538,043             | 44.89%           | 9,246,101             | 291,942                 | 3.16%             |
| Traffic Operations                   | 2,553,079                | 951,898               | 37.28%           | 859,332               | 92,566                  | 10.77%            |
| Building Permits and Inspections     | 1,330,384                | 452,175               | 33.99%           | 360,732               | 91,443                  | 25.35%            |
| Engineering                          | 2,328,642                | 844,656               | 36.27%           | 787,528               | 57,129                  | 7.25%             |
| Street Maintenance                   | 6,659,742                | 1,266,976             | 19.02%           | 1,149,149             | 117,827                 | 10.25%            |
| Street Lighting                      | 2,224,065                | 1,044,816             | 46.98%           | 748,362               | 296,454                 | 39.61%            |
| Sidewalk Construction                | 392,377                  | 148,667               | 37.89%           | 147,281               | 1,386                   | 0.94%             |
| Drainage                             | 1,644,142                | 642,880               | 39.10%           | 624,409               | 18,470                  | 2.96%             |
| Env/Health Code Compliance           | 2,318,398                | 919,165               | 39.65%           | 843,038               | 76,127                  | 9.03%             |
| Graffiti Cleaning                    | 177,090                  | 65,892                | 37.21%           | 63,103                | 2,789                   | 4.42%             |
| Other Agencies                       | 954,193                  | 368,678               | 38.64%           | 348,894               | 19,784                  | 5.67%             |
| Parks Administration                 | 640,116                  | 220,703               | 34.48%           | 215,377               | 5,326                   | 2.47%             |
| Parks                                | 9,105,617                | 3,372,918             | 37.04%           | 2,976,652             | 396,266                 | 13.31%            |
| Recreation                           | 1,873,709                | 484,459               | 25.86%           | 284,169               | 200,290                 | 70.48%            |
| Pools                                | 964,164                  | 267,430               | 27.74%           | 207,731               | 59,698                  | 28.74%            |
| Las Palmas Community Center          | 424,733                  | 135,524               | 31.91%           | 133,743               | 1,780                   | 1.33%             |
| Recreation Center - Lark             | 538,976                  | 139,363               | 25.86%           | 156,413               | (17,050)                | -10.90%           |
| <b>Recreation Center - Palm View</b> | 496,203                  | 153,947               | 31.03%           | 153,749               | 198                     | 0.13%             |
| Quinta Mazatlan                      | 1,116,907                | 407,899               | 36.52%           | 342,018               | 65,881                  | 19.26%            |
| Library                              | 3,926,238                | 1,432,597             | 36.49%           | 1,349,776             | 82,821                  | 6.14%             |
| Library - Lark                       | 593,764                  | 206,690               | 34.81%           | 180,823               | 25,867                  | 14.31%            |
| Library - Palm View                  | 632,917                  | 206,039               | 32.55%           | 201,099               | 4,941                   | 2.46%             |
| Other Agencies                       | 1,760,500                | 768,417               | 43.65%           | 756,000               | 12,417                  | 1.64%             |
| Constal Lance Materials              | 262 474                  | F00 474               | 102.000/         | F00 474               | (0)                     | 0.000/            |

#### Budget to Actual and Year Over Year Comparison (Unaudited) As of February 28 [41.67% of Fiscal Year]

| Capital Lease - Motorola                  | 263,174          | 508,174       | 193.09% | 508,174       | (0)            | 0.00%    |
|-------------------------------------------|------------------|---------------|---------|---------------|----------------|----------|
| Total Expenditures                        | 125,316,656      | 48,454,732    | 38.67%  | 46,286,998    | 2,167,735      | 4.68%    |
| Transfers Out - Capital Imprv. Fund       | 5,491,712        | 2,126,557     | 38.72%  | 2,309,737     | (183,180)      | -7.93%   |
| Transfers Out - Health Insurance Fund     | -                | -             |         | 336,127       | (336,127)      | -100.00% |
| Transfers Out - Development Corp          | -                | -             |         | 4,865,587     | (4,865,587)    | -100.00% |
| Transfers Out - TIRZ #1 Fund              | 573 <i>,</i> 449 | -             | 0.00%   | -             | -              |          |
| Transfers Out - TIRZ#2A Fund              | 778,935          | -             | 0.00%   | -             | -              |          |
| Transfers Out - Infrastructure and Imprv. | 18,677,253       | -             | 0.00%   | -             | -              |          |
| Total Transfers Out                       | 25,521,349       | 2,126,557     | 8.33%   | 7,511,451     | (5,384,893)    | -71.69%  |
| Total Expenditures and Transfers Out      | \$ 150,838,005   | \$ 50,581,290 | 33.53%  | \$ 53,798,448 | \$ (3,217,159) | -5.98%   |
| •                                         |                  |               |         |               |                |          |