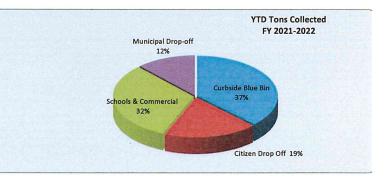

| 109                                  | 185                                      | 70                                     | 375                                | 583                               |                                  |
| Total YTD          |                                      | 2,967.47              | 1,092.43                             | 37%                                 | 547.3                                | 925.46                                   | 348.63                                 | 1,875.04                           | 2,913.77                          |                                  |



| 6 | Recycled | Refuse   | Total    |
|---|----------|----------|----------|
|   | 2,913.77 | 1,875.04 | 4,788.81 |
|   | 61%      | 39%      | 100%     |



| Curbside Blue<br>Bin Recyclables | Citizen Drop Off | Schools &<br>Commercial | Municipal<br>Drop-off | Total Recyclables<br>Collected |
|----------------------------------|------------------|-------------------------|-----------------------|--------------------------------|
| 1,092.43                         | 547.25           | 925.46                  | 348.63                | 2,913.77                       |
| 37%                              | 19%              | 32%                     | 12%                   | 100%                           |



## CITY OF McALLEN RECYCLING CENTER FY 2021-2022



**Materials Reported in Tons** 

|       |          |          |              | Tota      | al Recyclab | les Collec | ted       |          |          |          |     |             |