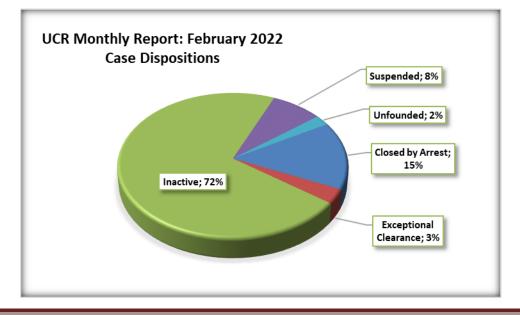

6                               |
|                              | 40A                         | Prostitution                              | 1                               |
| Prostitution Offenses        | 40B                         | Assisting or Promoting Prostitution       | 0                               |
|                              | 40C                         | Purchasing Prostitution                   | 1                               |
| Weapon Law Violations        | 520                         | Weapon Law Violations                     | 9                               |
| Total Crimes Against Society |                             |                                           | 124                             |

#### NIBRS Monthly Report: Case Dispositions February 2022



#### NIBRS Monthly Report: Summary of Arrests February 2022

| 13A                                                                                                                                                                                                                                                                                                                                                                                                                                                                                                                                                                                              | Offense Type