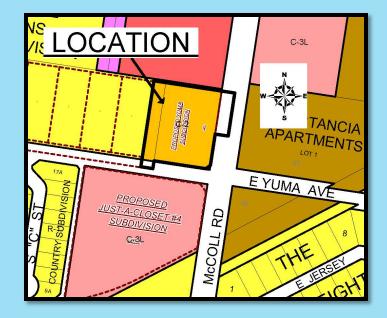

| 1              | 2.32  |
| 8. Replat Lot 7A of North McAllen Subdivision       | R-3A   | Apartments          | 1              | 0.64  |
| Recorded Subdivisions                               |        |                     |                |       |
| 1. 495 Commerce Center Phase 13                     | C-3    | Commercial          | 1              | 4.76  |
| 2. J. Leal Subdivision                              | ETJ    | Commercial          | 1              | 0.979 |
| 3. Starbucks Subdivision                            | C-3    | Commercial          | 1              | 1     |





## Replat Lot 1 and 1A Asian Valley Subdivision

Zoning: C-3 Type of Development: Commercial Lots: 2 Acres: 1.56







# Yuma Subdivision

Zoning: C-2 Type of Development: Commercial Lots: 1 Acres: 2.009







# Materiales Rio Grande Subdivision

Zoning: C-4 Type of Development: Commercial Lots: 1 Acres: 2.15







# Suarez Subdivision

Zoning: R-3T Type of Development: Commercial Lots: 1 Acres: 0.93







## Mendoza Acres Subdivision

Zoning: ETJ Type of Development: Residential Lots: 1 Acres: 5.061







## **Grace Haven Subdivision**

Zoning: R-1 Type of Development: Residential Lots: 1 Acres: 1.1







## Florencia Subdivision

Zoning: C-3L Type of Development: Residential Lots: 1 Acres: 2.32







## Replat Lot 7A of North McAllen Subdivision

Zoning: R-3A Type of Development: Apartments Lots: 1 Acres: 0.64







# 495 Commerce Center Phase 13

Zoning: C-3 Type of Development: Commercial Lots: 1 Acres: 4.76







# J. Leal Subdivision

Zoning: ETJ Type of Development: Commercial