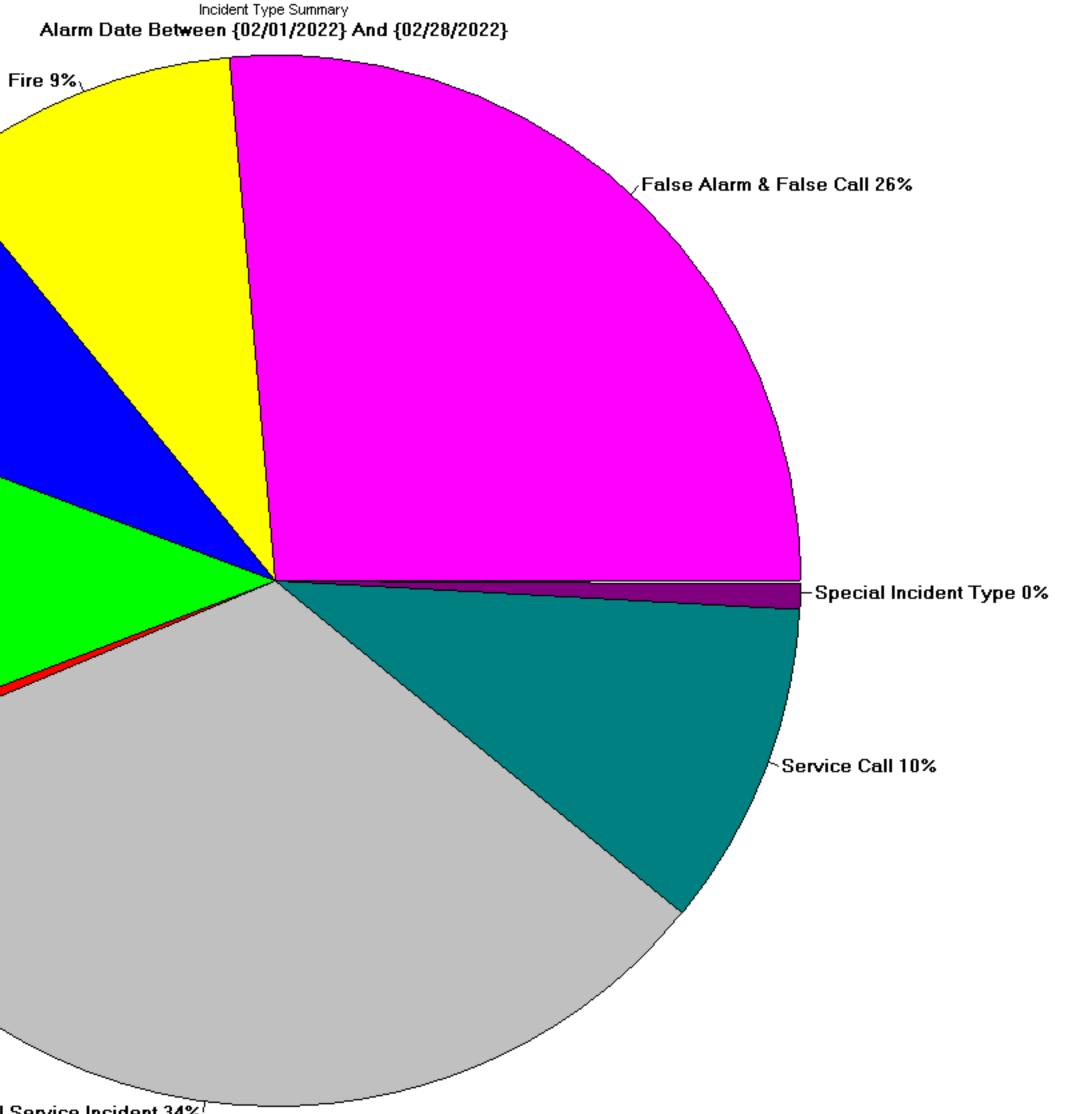

# Alarm Date Between $\{02/01/2022\}$ And $\{02/28/2022\}$

| Incident Type Coun                                                                                                                                                                | nt                           | Pct of<br>Incidents                                                                               | Total<br>Est Loss                                                                                      | Pct of<br>Losses                                                                                          |
|-----------------------------------------------------------------------------------------------------------------------------------------------------------------------------------|------------------------------|---------------------------------------------------------------------------------------------------|--------------------------------------------------------------------------------------------------------|-----------------------------------------------------------------------------------------------------------|
| 1 Fire                                                                                                                                                                            |                              |                                                                                                   |                                                                                                        |                                                                                                           |
| 100 Fire, Other                                                                                                                                                                   | 4                            | 1.06%                                                                                             | \$2,000                                                                                                | % 2.80                                                                                                    |
| 111 Building fire                                                                                                                                                                 | 5                            | 1.32 %                                                                                            | \$60,000                                                                                               | %84.26                                                                                                    |
| 113 Cooking fire, confined to container                                                                                                                                           | 1                            | 0.26%                                                                                             | \$0                                                                                                    | % 0.00                                                                                                    |
| 131 Passenger vehicle fire                                                                                                                                                        | 2                            | 0.53%                                                                                             | \$8,500                                                                                                | %11.93                                                                                                    |
| 140 Natural vegetation fire, Other                                                                                                                                                | 3                            | 0.79 %                                                                                            | \$0                                                                                                    | % 0.00                                                                                                    |
| 142 Brush or brush-and-grass mixture fire                                                                                                                                         | 9                            | 2.37 %                                                                                            | \$0                                                                                                    | 8 0.00                                                                                                    |
| 143 Grass fire                                                                                                                                                                    | 6                            | 1.58 %                                                                                            | \$700                                                                                                  | % 0.98                                                                                                    |
| 151 Outside rubbish, trash or waste fire                                                                                                                                          | 1                            | 0.26 %                                                                                            | \$0                                                                                                    | 응 0.00                                                                                                    |
| 154 Dumpster or other outside trash receptacle fire                                                                                                                               | 3                            | 0.79 %                                                                                            | \$0                                                                                                    | 응 0.00                                                                                                    |
| 160 Special outside fire, Other                                                                                                                                                   | 1                            | 0.26 %                                                                                            | \$0                                                                                                    | 8 0.00                                                                                                    |
| 3                                                                                                                                                                                 | 35                           | 9.23%                                                                                             | \$71,200                                                                                               | 100.00                                                                                                    |
| 2 Overstand Pusture Evaledies Overheat(se fire)                                                                                                                                   |                              |                                                                                                   |                                                                                                        |                                                                                                           |
| 2 Overpressure Rupture, Explosion, Overheat(no fire)<br>251 Excessive heat, scorch burns with no ignition                                                                         | 1                            | 0.26%                                                                                             | \$0                                                                                                    | % 0.00                                                                                                    |
|                                                                                                                                                                                   | 1                            | 0.26%                                                                                             | \$0                                                                                                    | 8 0.00                                                                                                    |
| 320 Emergency medical service, other1321 EMS call, excluding vehicle accident with injury1322 Motor vehicle accident with injuries4323 Motor vehicle/pedestrian accident (MV Ped) | 13<br>6<br>26<br>1<br>2<br>3 | 0.26%<br>5.80%<br>2.90%<br>3.17%<br>11.35%<br>1.58%<br>6.86%<br>0.26%<br>0.53%<br>0.79%<br>33.51% | \$0<br>\$0<br>\$0<br>\$0<br>\$0<br>\$0<br>\$0<br>\$0<br>\$0<br><b>\$</b> 0<br><b>\$</b> 0<br><b>\$</b> | <pre>% 0.00<br/>% 0.00<br/>% 0.00<br/>% 0.00<br/>% 0.00<br/>% 0.00<br/>% 0.00<br/>% 0.00<br/>% 0.00</pre> |
| 12                                                                                                                                                                                | .,                           |                                                                                                   |                                                                                                        |                                                                                                           |
| 4 Hazardous Condition (No Fire)                                                                                                                                                   |                              | 0 5 2 8                                                                                           | ÷0                                                                                                     | € 0.00                                                                                                    |
| 410 Combustible/flammable gas/liquid condition, other<br>411 Gasoline or other flammable liquid spill                                                                             |                              | 0.53 %<br>0.52 %                                                                                  | \$0<br>¢0                                                                                              | ≈ 0.00<br>% 0.00                                                                                          |
|                                                                                                                                                                                   | 2                            | 0.53%<br>3.43%                                                                                    | \$0<br>\$0                                                                                             | ≈ 0.00<br>% 0.00                                                                                          |
|                                                                                                                                                                                   | 3                            |                                                                                                   | \$0<br>¢0                                                                                              |                                                                                                           |
| 413 Oil or other combustible liquid spill                                                                                                                                         | 2                            | 0.53%                                                                                             | \$0                                                                                                    | <sup>€</sup> 0.00                                                                                         |
| 422 Chemical spill or leak                                                                                                                                                        | 1                            | 0.26%                                                                                             | \$0                                                                                                    | % 0.00<br>% 0.00                                                                                          |
| 440 Electrical wiring/equipment problem, Other                                                                                                                                    | 5                            | 1.32%                                                                                             | \$0                                                                                                    | ° 0.00                                                                                                    |
| 441 Heat from short circuit (wiring), defective/worn                                                                                                                              |                              | 0.53%                                                                                             | \$0                                                                                                    | % 0.00                                                                                                    |
| 442 Overheated motor                                                                                                                                                              | 3                            | 0.79%                                                                                             | \$0                                                                                                    | 8 0.00                                                                                                    |

# Alarm Date Between $\left\{ 02/01/2022\right\}$ And $\left\{ 02/28/2022\right\}$

|                                                  | Court | Pct of    | Total    | Pct of            |
|--------------------------------------------------|-------|-----------|----------|-------------------|
| Incident Type                                    | Count | Incidents | Est Loss | Losses            |
| 4 Hazardous Condition (No Fire)                  |       |           |          |                   |
| 444 Power line down                              | 6     | 1.58%     | \$0      | °€ 0.00           |
| 445 Arcing, shorted electrical equipment         | 6     | 1.58 %    | \$0      | 8 0.00            |
| 460 Accident, potential accident, Other          | 1     | 0.26%     | \$0      | % 0.00            |
| 480 Attempted burning, illegal action, Other     | 1     | 0.26 %    | \$0      | ≗ 0.00            |
|                                                  | 44    | 11.61%    | \$0      | % 0.00            |
| 5 Service Call                                   |       |           |          |                   |
| 500 Service Call, other                          | 11    | 2.90%     | \$0      | % 0.00            |
| 510 Person in distress, Other                    | 4     | 1.06%     | \$0      | % 0.00            |
| 512 Ring or jewelry removal                      | 1     | 0.26%     | \$0      | % 0.00            |
| 522 Water or steam leak                          | 2     | 0.53%     | \$0      | % 0.00            |
| 531 Smoke or odor removal                        | 3     | 0.79%     | \$0      | % 0.00            |
| 541 Animal problem                               | 1     | 0.26%     | \$0      | % 0.00            |
| 542 Animal rescue                                | 1     | 0.26%     | \$0      | % 0.00            |
| 550 Public service assistance, Other             | 4     | 1.06%     | \$0      | % 0.00            |
| 551 Assist police or other governmental agency   | 4     | 1.06%     | \$0      | % 0.00            |
| 554 Assist invalid                               | 1     | 0.26%     | \$0      | % 0.00            |
| 561 Unauthorized burning                         | 5     | 1.32%     | \$0      | % 0.00            |
| 571 Cover assignment, standby, moveup            | 1     | 0.26%     | \$0      | % 0.00            |
|                                                  | 38    | 10.03%    | \$0      | % 0.00            |
| 6 Good Intent Call                               |       |           |          |                   |
| 600 Good intent call, Other                      | 8     | 2.11 %    | \$0      | <sup>%</sup> 0.00 |
| 611 Dispatched & cancelled en route              | 3     | 0.79%     | \$0      | ° 0.00            |
| 622 No Incident found on arrival at dispatch add | -     | 1.58 %    | \$0      | ۶ 0.00            |
| 650 Steam, Other gas mistaken for smoke, Other   | 1     | 0.26%     | \$0      | 8 0.00            |
| 651 Smoke scare, odor of smoke                   | 5     | 1.32%     | ;<br>\$0 | % 0.00            |
| 652 Steam, vapor, fog or dust thought to be smok | e 8   | 2.11%     | \$0      | % 0.00            |
| 653 Smoke from barbecue, tar kettle              | 1     | 0.26%     | \$0      | <sup>%</sup> 0.00 |
| 671 HazMat release investigation w/no HazMat     | 1     | 0.26%     | \$0      | % 0.00            |
|                                                  | 33    | 8.71%     | \$0      | % 0.00            |
| 7 False Alarm & False Call                       |       |           |          |                   |
| 700 False alarm or false call, Other             | 21    | 5.54%     | \$0      | <sup>%</sup> 0.00 |
| 710 Malicious, mischievous false call, Other     | 2     | 0.53%     | \$0      | 8 0.00            |
| 721 Bomb scare - no bomb                         | 1     | 0.26%     | \$0      | ۶ 0.00            |
| 730 System malfunction, Other                    | 6     | 1.58 %    | \$0      | 8 0.00            |
| 733 Smoke detector activation due to malfunction |       | 0.79%     | \$0      | ۶ 0.00            |

## Alarm Date Between $\{02/01/2022\}$ And $\{02/28/2022\}$

| Incident Type                                      | Count | Pct of<br>Incidents | Total<br>Est Loss | Pct of<br>Losses |
|----------------------------------------------------|-------|---------------------|-------------------|------------------|
| 7 False Alarm & False Call                         |       |                     |                   |                  |
| 735 Alarm system sounded due to malfunction        | 4     | 1.06 %              | \$0               | % 0.00           |
| 736 CO detector activation due to malfunction      | 1     | 0.26 %              | \$0               | % 0.00           |
| 740 Unintentional transmission of alarm, Other     | 15    | 3.96 %              | \$0               | % 0.00           |
| 743 Smoke detector activation, no fire - unintenti | onall | 8.44 %              | \$0               | % 0.00           |
| 744 Detector activation, no fire - unintentional   | 4     | 1.06%               | \$0               | % 0.00           |
| 745 Alarm system activation, no fire - unintention | al11  | 2.90 %              | \$0               | % 0.00           |
| -                                                  | 100   | 26.39%              | \$0               | % 0.00           |
| 9 Special Incident Type                            |       |                     |                   |                  |
|                                                    | 1     | 0.26%               | \$0               | % 0.00           |
| 911 Citizen complaint                              | 1     |                     |                   |                  |

Total Incident Count: 379 Total Est Loss: \$71,200

Good Intent Call 9%

Hazardous Condition (No Fire) 12%-

- Overpressure Rupture, Explosion, Overheat(no fire) 0% 🔧

Alm Hour

Count of Incidents by Alarm Hour Alarm Date Between {02/01/2022} And {02/28/2022}