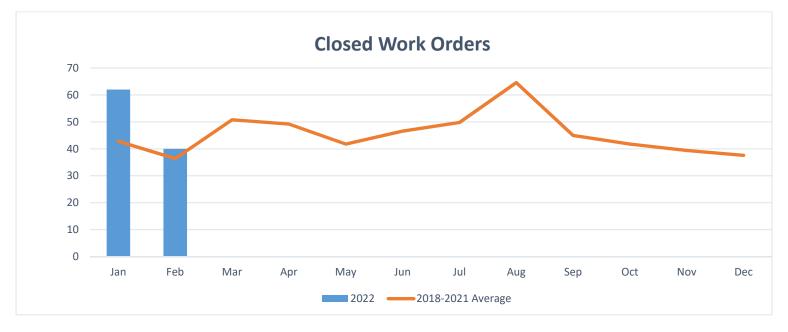

#### Fire Department - Monthly Report A

#### Alarm Date Between {02/01/2022} And {02/28/2022}

| Station # | Jan | Feb      | Mar | Apr | May    | Jun    | Jul | Aug    | Sep | Oct | Nov | Dec | Total    | Percent          |
|-----------|-----|----------|-----|-----|--------|--------|-----|--------|-----|-----|-----|-----|----------|------------------|
| 1         | 0   | 71       | 0   | 0   | 0      | 0      | 0   | 0      | 0   | 0   | 0   | 0   | 71       | 18.73%           |
| 2         | 0   | 57       | 0   | 0   | 0      | 0      | 0   | 0      | 0   | 0   | 0   | 0   | 57       | 15.03%           |
| 3         | 0   | 55       | 0   | 0   | 0      | 0      | 0   | 0      | 0   | 0   | 0   | 0   | 55       | 14.51%           |
| 4         | 0   | 35       | 0   | 0   | 0      | 0      | 0   | 0      | 0   | 0   | 0   | 0   | 35       | 9.23%            |
| 5         | 0   | 76       | 0   | 0   | 0      | 0      | 0   | 0      | 0   | 0   | 0   | 0   | 76       | 20.05%           |
| 6         | 0   | 46       | 0   | 0   | 0      | 0      | 0   | 0      | 0   | 0   | 0   | 0   | 46       | 12.13%           |
| 7         | 0   | 39       | 0   | 0   | 0      | 0      | 0   | 0      | 0   | 0   | 0   | 0   | 39       | 10.29%           |
| 5         | 0   | 76<br>46 | 0   | 0   | 0<br>0 | 0<br>0 | 0   | 0<br>0 | 0   | 0   | 0   | 0   | 76<br>46 | 20.05%<br>12.13% |