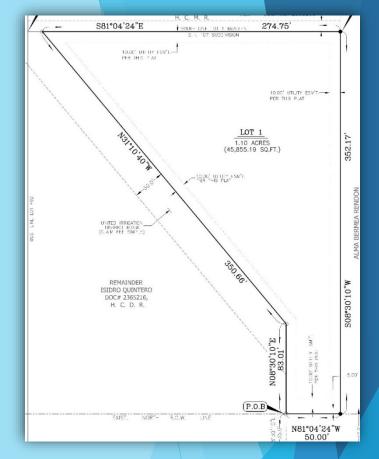

| ETJ    | Commercial          | 1              | 0.979 |
| 3. Starbucks Subdivision                            | C-3    | Commercial          | 1              | 1     |





## Replat Lot 1 and 1A Asian Valley Subdivision

Zoning: C-3 Type of Development: Commercial Lots: 2 Acres: 1.56







# Yuma Subdivision

Zoning: C-2 Type of Development: Commercial Lots: 1 Acres: 2.009







# Materiales Rio Grande Subdivision

Zoning: C-4 Type of Development: Commercial Lots: 1 Acres: 2.15







# Suarez Subdivision

Zoning: R-3T Type of Development: Commercial Lots: 1 Acres: 0.93







## Mendoza Acres Subdivision

Zoning: ETJ Type of Development: Residential Lots: 1 Acres: 5.061







## **Grace Haven Subdivision**

Zoning: R-1 Type of Development: Residential Lots: 1 Acres: 1.1







## Florencia Subdivision

Zoning: C-3L Type of Development: Residential Lots: 1 Acres: 2.32







## Replat Lot 7A of North McAllen Subdivision

Zoning: R-3A Type of Development: Apartments Lots: 1 Acres: 0.64







# 495 Commerce Center Phase 13

Zoning: C-3 Type of Development: Commercial Lots: 1 Acres: 4.76







# J. Leal Subdivision

Zoning: ETJ Type of Development: Commercial Lots: 1 Acres: 0.979







## Starbucks Subdivision

Zoning: C-3 Type of Development: Commercial Lots: 1 Acres: 1.00







### CITY OF MCALLEN PASSPORT DIVISION APPLICATIONS, PHOTOS & NOTARY SERVICES

### FEBRUARY 2022 MONTH

| DATE     | APPLICATIONS | PHOTOS | NOTARY<br>SERVICES | APPLICATION FEES<br>\$35.00 | PHOTOS<br>\$15.00 | PHOTOS<br>VOUCHER CREDIT | Overages<br>Shoirtages | NOTARY<br>\$VARIES | C