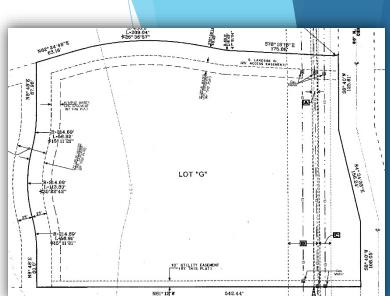

Zoning: C-2 Type of Development: Commercial Lots: 1 Acres: 2.009







# Materiales Rio Grande Subdivision

Zoning: C-4 Type of Development: Commercial Lots: 1 Acres: 2.15







# Suarez Subdivision

Zoning: R-3T Type of Development: Commercial Lots: 1 Acres: 0.93







## Mendoza Acres Subdivision

Zoning: ETJ Type of Development: Residential Lots: 1 Acres: 5.061







## **Grace Haven Subdivision**

Zoning: R-1 Type of Development: Residential Lots: 1 Acres: 1.1







## Florencia Subdivision

Zoning: C-3L Type of Development: Residential Lots: 1 Acres: 2.32







## Replat Lot 7A of North McAllen Subdivision

Zoning: R-3A Type of Development: Apartments Lots: 1 Acres: 0.64







# 495 Commerce Center Phase 13

Zoning: C-3 Type of Development: Commercial Lots: 1 Acres: 4.76







# J. Leal Subdivision

Zoning: ETJ Type of Development: Commercial Lots: 1 Acres: 0.979







## Starbucks Subdivision

Zoning: C-3 Type of Development: Commercial Lots: 1 Acres: 1.00







### CITY OF MCALLEN PASSPORT DIVISION APPLICATIONS, PHOTOS & NOTARY SERVICES

### FEBRUARY 2022 MONTH

| DATE     | APPLICATIONS | PHOTOS | NOTARY<br>SERVICES | APPLICATION FEES<br>\$35.00 | PHOTOS<br>\$15.00 | PHOTOS<br>VOUCHER CREDIT | Overages<br>Shoirtages | NOTARY<br>\$VARIES | COPIES   | TOTAL       |
|----------|--------------|--------|--------------------|-----------------------------|-------------------|--------------------------|------------------------|--------------------|----------|-------------|
| 02/01/22 | 33           | 30     | 0                  | \$1,155.00                  | \$4