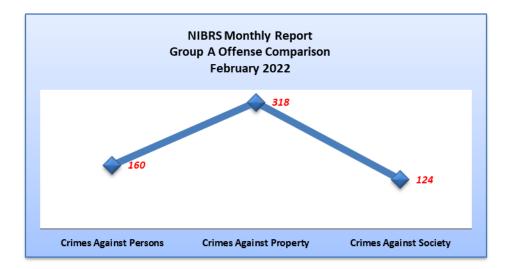

#### NIBRS Monthly Report: Group A Categories February 2022

| Offense Count By Category |     |
|---------------------------|-----|
| Crimes Against Persons    | 160 |
| Crimes Against Property   | 318 |
| Crimes Against Society    | 124 |
| Total                     | 602 |