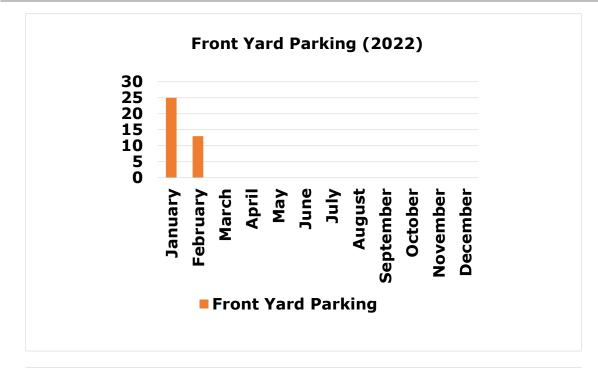

| 9                    |  |  |  |  |
| R-3T Multifamily Residential Townhouse               | 0                | 0                           | 0                    |  |  |  |  |
| R-4 Mobile or Modular Home                           | 0                | 0                           | 0                    |  |  |  |  |



Combined Code Enforcement Charts Monthly Activity Report

### WEEDY LOTS





#### Combined Code Enforcement Charts Monthly Activity Report





Combined Code Enforcement Charts Monthly Activity Report

### LITTER & ILLEGAL DUMPING ENFORCEMENT







#### Combined Code Enforcement Charts Monthly Activity Report







Combined Code Enforcement Charts Monthly Activity Report





Combined Code Enforcement Charts Monthly Activity Report

### PLANNING ITEMS







Combined Code Enforcement Charts Monthly Activity Report

### ZONING ITEMS





**PO Box 220** City of McAllen McAllen, TX 78501-0220 (956) 681-1900 Fax: (956) 681-1918

Environmental & Health Code Compliance

## Health Department Environmental / Sanitary

| Monthly Activity Report             |                  |                             |                      |  |  |  |  |  |
|-------------------------------------|------------------|-----------------------------|----------------------|--|--|--|--|--|
| Food Permits                        | February<br>2022 | Same Month<br>Previous Year | Year to Date<br>2022 |  |  |  |  |  |
| Inspections                         | 106              | 54                          | 852                  |  |  |  |  |  |
| Complaints