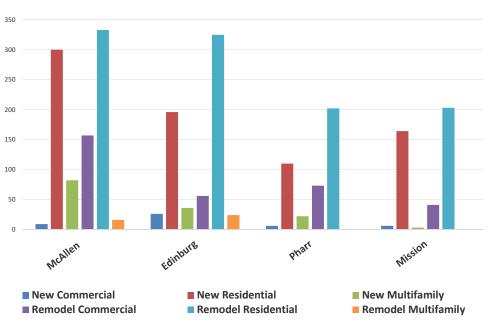

|
|----------|----------------|-------------|---------------------------------|-----------------|-------------|-------------|--|--|
| Rem      | odel Commercia | d 🔹         | Remodel Residential Remodel Mul |                 |             |             |  |  |
|          | New            | New         | New                             | Remodel         | Remodel     | Remodel     |  |  |
| City     | Commercial     | Residential | Multifamily                     | Commercial      | Residential | Multifamily |  |  |
| McAllen  | 1              | 61          | 34                              | 38              | 41          | 11          |  |  |
| Edinburg | 4              | 27          | 6                               | 14              | 45          | 9           |  |  |

Pharr

Mission



|          | New        | New         | New         | Remodel    | Remodel     | Remodel     |
|----------|------------|-------------|-------------|------------|-------------|-------------|
| City     | Commercial | Residential | Multifamily | Commercial | Residential | Multifamily |
| McAllen  | 9          | 300         | 82          | 157        | 333         | 16          |
| Edinburg | 26         | 196         | 36          | 56         | 325         | 24          |
| Pharr    | 6          | 110         | 22          | 73         | 202         | 0           |
| Mission  | 6          | 164         | 3           | 41         | 203         | 0           |

Fiscal Year 2021-2022

#### Construction Activity Comparison FY: 2016-2017 - 2021-2022

| Grand Total                             |