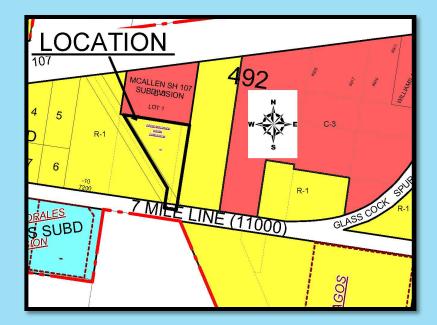

| ETJ    | Commercial          | 1              | 0.979 |
| 3. Starbucks Subdivision                            | C-3    | Commercial          | 1              | 1     |





## Replat Lot 1 and 1A Asian Valley Subdivision

Zoning: C-3 Type of Development: Commercial Lots: 2 Acres: 1.56







# Yuma Subdivision

Zoning: C-2 Type of Development: Commercial Lots: 1 Acres: 2.009







# Materiales Rio Grande Subdivision

Zoning: C-4 Type of Development: Commercial Lots: 1 Acres: 2.15







# Suarez Subdivision

Zoning: R-3T Type of Development: Commercial Lots: 1 Acres: 0.93







## Mendoza Acres Subdivision

Zoning: ETJ Type of Development: Residential Lots: 1 Acres: 5.061







## **Grace Haven Subdivision**

Zoning: R-1 Type of Development: Residential Lots: 1 Acres: 1.1







## Florencia Subdivision

Zoning: C-3L Type of Development: Residential Lots: 1 Acres: 2.32







## Replat Lot 7A of North McAllen Subdivision

Zoning: R-3A Type of Development: Apartments Lots: 1 Acres: 0.64







# 495 Commerce Center Phase 13

Zoning: C-3 Type of Development: Commercial Lots: 1 Acres: 4.76







# J. Leal Subdivision

Zoning: ETJ Type of Development: Commercial Lots: 1 Acres: 0.979







## Starbucks Subdivision

Zoning: C-3 Type of Development: Commercial Lots: 1 Acres: 1.00







### CITY OF MCALLEN PASSPORT DIVISION APPLICATIONS, PHOTOS & NOTARY SERVICES

### FEBRUARY 2022 MONTH

| DATE     | APPLICATIONS | PHOTOS | NOTARY<br>SERVICES | APPLICATION FEES<br>\$35.00 | PHOTOS<br>\$15.00 | PHOTOS<br>VOUCHER CREDIT | Overages<br>Shoirtages | NOTARY<br>\$VARIES |