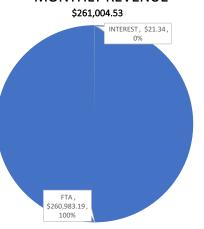

37,029 | 35,065 | 43,382 | 37,751 | 37,829 | 37,755 | 40,081 | 39,124 | 39,275 | 469,436 | -13%    |
| FY 2022     | 42,487 | 42,528 | 45,517 | 37,206 | 38,572 | 44,480 | 43,265 | 43,986 | 45,310 |        |        |        | 383,351 | -18%    |
|             |        | 42,320 | 43,317 | 37,200 | 30,372 | ++,+00 | 73,203 | +3,300 | 43,310 |        |        |        |         | -10/0   |

### FY 2021 - 2022 McAllen Central Station Report

#### YTD EXPENDITURES

\$2,219,121.23

#### **■** Total Expenditure **■** Current Balance 100% \$181,813.34 \$70,731.49 92% 83% 75% 67% \$327,252.87 58% \$12,919,210.11 50% 42% 33% \$161,230.66 \$55,016.51 25% 17% \$147,633.27 8% \$1,851,576.74 0% COMPENSATION BENEFITS MAINTENANCE CAPITAL

#### MONTHLY EXPENDITURES

\$261,563.77



### **MONTHLY REVENUE**



### YTD REVENUE



### BUS TERMINAL VISITORS 1,048,412





|                                 |          |                                                                         |        |              | Env.        |      | ROW         |           | Design      | 1    | Bid  |            | Const       | •    |            |               |      |
|---------------------------------|----------|-------------------------------------------------------------------------|--------|--------------|-------------|------|-------------|-----------|-------------|------|------|------------|-------------|------|------------|---------------|------|
|                                 |          |                                                                         |        |              |             |