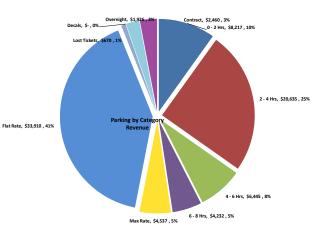

| \$822,921.94 | \$925,827.43 | \$2,213,061.35 |







Printed: 10/31/2022



### FY 2021-2022 JUNE DOWNTOWN SERVICES REPORT

**TOTAL EXPENDITURES YTD:** \$778,047









#### McAllen 90000000 Parking Services

#### **JUNE 2022- PARKING GARAGE ACTIVITY**





TOTAL NUMBER OF PARKERS YTD FY 2021-2022 64,



#### PARKING GARAGE MONTHLY REVENUE BREAKDOWN OCTOBER NOVEMBER DECEMBER JANUARY FEBRUARY MARCH JULY AUGUST SEPTEMBER TOTAL **FY 2017-2018** \$ 26,301.97 \$ 26,054.83 \$ 29,289.91 \$ 27,345.82 \$ 21,420.97 \$ 28,181.94 \$ 25,325.03 \$ 25,991.22 \$ 24,766.84 \$ 29,574.23 \$ 26,663.83 \$ 25,526.97 \$ 316,443.57 30,689.15 \$ \$ 27,722.91 \$ 23,253.79 \$ 331,796.19 FY 2018-2019 \$ 26,504.25 \$ 30,706.74 \$ 32,201.33 \$30.084.53 \$ 21,919.45 \$ 25,038.55 \$ 26,395.24 \$ 28,011.83 \$ 29.268.42 \$ 8.549.65 \$ 193,856.43 FY 2019-2020 \$ 26,463.37 \$26,069.01 30,756.30 \$29,443.56 \$ 23,973.44 \$ 16,225.36 \$ 3,244.34 \$ 6,987.30 \$ 8.402.77 \$ 6,298.85 \$ 7,442.49 \$ FY 2020-2021 \$ 11,577.37 \$11,894.77 \$ 10.612.93 \$ 11,695.15 \$ 6,920.09 \$ 15.3