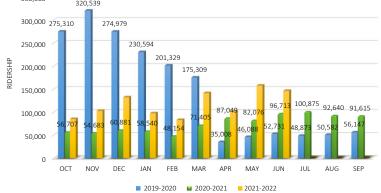

81 | 39,124 | 39,275 | 469,436 | -13%    |
| FY 2022     | 42,487 | 42,528 | 45,517 | 37,206 | 38,572 | 44,480 | 43,265 | 43,986 | 45,310 |        |        |        | 383,351 | -18%    |
|             |        | 42,320 | 43,317 | 37,200 | 30,372 | ++,+00 | 73,203 | +3,300 | 43,310 |        |        |        |         | -10/0   |

### FY 2021 - 2022 McAllen Central Station Report

#### YTD EXPENDITURES

\$2,219,121.23

#### **■** Total Expenditure **■** Current Balance 100% \$181,813.34 \$70,731.49 92% 83% 75% 67% \$327,252.87 58% \$12,919,210.11 50% 42% 33% \$161,230.66 \$55,016.51 25% 17% \$147,633.27 8% \$1,851,576.74 0% COMPENSATION BENEFITS MAINTENANCE CAPITAL

#### MONTHLY EXPENDITURES

\$261,563.77



### **MONTHLY REVENUE**



### YTD REVENUE



### BUS TERMINAL VISITORS 1,048,412





|                                 |          |                                                                         |        |              | Env.        |      | ROW         |           | Design      | 1    | Bid  |            | Const       | •    |            |               |      |
|---------------------------------|----------|-------------------------------------------------------------------------|--------|--------------|-------------|------|-------------|-----------|-------------|------|------|------------|-------------|------|------------|---------------|------|
|                                 |          |                                                                         |        |              |             |      |             |           |             |      |