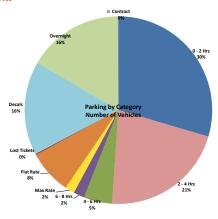

| \$822,921.94 | \$925,827.43 | \$2,213,061.35 |







Printed: 10/31/2022



### FY 2021-2022 JUNE DOWNTOWN SERVICES REPORT

**TOTAL EXPENDITURES YTD:** \$778,047









#### McAllen 90000000 Parking Services

#### **JUNE 2022- PARKING GARAGE ACTIVITY**





TOTAL NUMBER OF PARKERS YTD FY 2021-2022 64,



#### PARKING GARAGE MONTHLY REVENUE BREAKDOWN OCTOBER NOVEMBER DECEMBER JANUARY FEBRUARY MARCH JULY AUGUST SEPTEMBER TOTAL **FY 2017-2018** \$ 26,301.97 \$ 26,054.83 \$ 29,289.91 \$ 27,345.82 \$ 21,420.97 \$ 28,181.94 \$ 25,325.03 \$ 25,991.22 \$ 24,766.84 \$ 29,574.23 \$ 26,663.83 \$ 25,526.97 \$ 316,443.57 30,689.15 \$ \$ 27,722.91 \$ 23,253.79 \$ 331,796.19 FY 2018-2019 \$ 26,504.25 \$ 30,706.74 \$ 32,201.33 \$30.084.53 \$ 21,919.45 \$ 25,038.55 \$ 26,395.24 \$ 28,011.83 \$ 29.268.42 \$ 8.549.65 \$ 193,856.43 FY 2019-2020 \$ 26,463.37 \$26,069.01 30,756.30 \$29,443.56 \$ 23,973.44 \$ 16,225.36 \$ 3,244.34 \$ 6,987.30 \$ 8.402.77 \$ 6,298.85 \$ 7,442.49 \$ FY 2020-2021 \$ 11,577.37 \$11,894.77 \$ 10.612.93 \$ 11,695.15 \$ 6,920.09 \$ 15