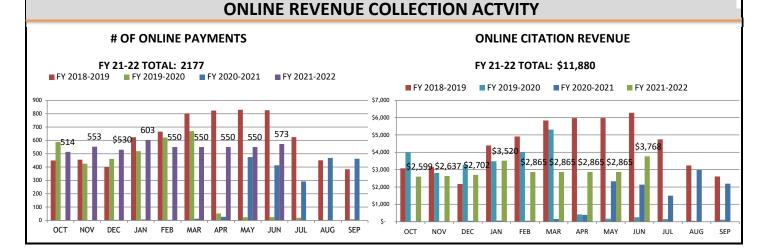

| \$822,921.94 | \$925,827.43 | \$2,213,061.35 |







Printed: 10/31/2022



### FY 2021-2022 JUNE DOWNTOWN SERVICES REPORT

**TOTAL EXPENDITURES YTD:** \$778,047









#### McAllen 90000000 Parking Services

#### **JUNE 2022- PARKING GARAGE ACTIVITY**





TOTAL NUMBER OF PARKERS YTD FY 2021-2022 64,



#### PARKING GARAGE MONTHLY REVENUE BREAKDOWN OCTOBER NOVEMBER DECEMBER JANUARY FEBRUARY MARCH JULY AUGUST SEPTEMBER TOTAL **FY 2017-2018** \$ 26,301.97 \$ 26,054.83 \$ 29,289.91 \$ 27,345.82 \$ 21,420.97 \$ 28,181.94 \$ 25,325.03 \$ 25,991.22 \$ 24,766.84 \$ 29,574.23 \$ 26,663.83 \$ 25,526.97 \$ 316,443.57 30,689.15 \$ \$ 27,722.91 \$ 23,253.79 \$ 331,796.19 FY 2018-2019 \$ 26,504.25 \$ 30,706.74 \$ 32,201.33 \$30.084.53 \$ 21,919.45 \$ 25,038.55 \$ 26,395.24 \$ 28,011.83 \$ 29.268.42 \$ 8.549.65 \$ 193,856.43 FY 2019-2020 \$ 26,463.37 \$26,069.01 30,756.30 \$29,443.56 \$ 23,973.44 \$ 16,225.36 \$ 3,244.34 \$ 6,987.30 \$ 8.402.77 \$ 6,298.85 \$ 7,442.