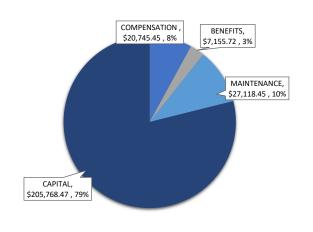

40,960 | 40,791 | 40,394 | 37,029 | 35,065 | 43,382 | 37,751 | 37,829 | 37,755 | 40,081 | 39,124 | 39,275 | 469,436 | -13%    |
| FY 2022     | 42,487 | 42,528 | 45,517 | 37,206 | 38,572 | 44,480 | 43,265 | 43,986 | 45,310 |        |        |        | 383,351 | -18%    |
|             |        | 42,320 | 43,317 | 37,200 | 30,372 | ++,+00 | 73,203 | +3,300 | 43,310 |        |        |        |         | -10/0   |

### FY 2021 - 2022 McAllen Central Station Report

#### YTD EXPENDITURES

\$2,219,121.23

#### **■** Total Expenditure **■** Current Balance 100% \$181,813.34 \$70,731.49 92% 83% 75% 67% \$327,252.87 58% \$12,919,210.11 50% 42% 33% \$161,230.66 \$55,016.51 25% 17% \$147,633.27 8% \$1,851,576.74 0% COMPENSATION BENEFITS MAINTENANCE CAPITAL

#### MONTHLY EXPENDITURES

\$261,563.77



### **MONTHLY REVENUE**



### YTD REVENUE



### BUS TERMINAL VISITORS 1,048,412





|                                 |          |                                                                         |        |              | Env.        |      | ROW         |           | Design      | 1    | Bid  |            | Const       | •    |            |               |      |
|---------------------------------|----------|-------------------------------------------------------------------------|--------|--------------|-------------|------|-------------|-----------|-------------|------|------|------------|-------------|------|------------|---------------|------|
|                                 |          |                                                                         |        |