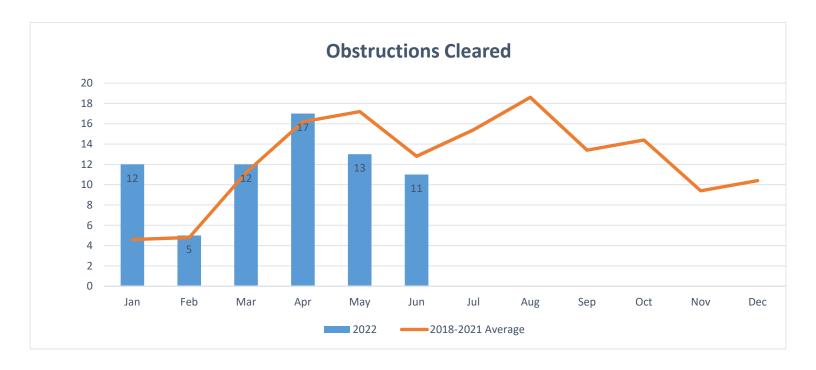

also addressed 78 service calls with include timing issues, red flash, power outages and detection faults .



### City crews/Sub-Contractor repaired 2,054 linear feet of signal detection.



### Signal crews verified 10 intersections for any malfunctions or damaged loops this month along Trenton Rd corridor.



Traffic Department has 163 intersections online with Centracs this month.



Traffic crews striped 8,910' of yellow thermoplastic throughout the City this month.



Traffic crews striped 5,855' of white thermoplastic throughout the City this month.



Traffic crews performed the installation of 130 City traffic signs. One pole installation can have as many as two to four signs that are fabricated by our sign shop.



Traffic crews cleared 11 signs obstructed by trees this month.



Traffic sign crews closed 44 work orders this month.



Traffic crews performed 8 traffic studies this month.



Traffic crews fabricated 171 signs for this month. When a street name is fabricated, they are counted as two signs fabricated due to the street names being double sided. Signs that are fabricated for other departments that did not require us to install.



New signal plans are being put together for the following intersections of 23<sup>rd</sup> and Buddy Owens & 33<sup>rd</sup> and Trenton. Signal plans are also being put for the re-built of Ware and Daffodil & 50<sup>th</sup> and Daffodil intersections.

|                          | Design | Queue | Const. | Completed |
|--------------------------|--------|-------|--------|-----------|
|                          |        |