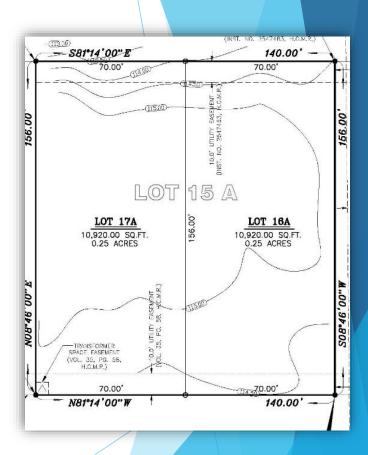

l

Lots: 1

Acres: 6.713







# Amigo Park Subdivision Unit No.3, Lots 12A & 12B

Zoning: R-1

Type of Development: Residential

Lots: 2

Acres: 0.69







### **ABA Estates**

Zoning: C-3

Type of Development: Commercial

Lots: 1

Acres: 2.15







# Avanti Legacy Violet Parc

Zoning: R-3A & C-3

Type of Development: Commercial

Lots: 2

Acres: 5.00







### Bell's Farm Plaza Subdivision

Zoning: C-3

Type of Development: Commercial

Lots: 2

Acres: 3.335







# Campo de Suenos Phase II

Zoning: R-1

Type of Development: Residential

Lots: 47

Acres: 9.486







### MFTWS Subdivision

Zoning: R-1 & C-1

Type of Development: Residential

Lots: 4

Acres: 3.65







# Willow Ridge Lots 16A & 17A Subdivision

Zoning: R-3A

Type of Development: Residential

Lots: 2

Acres: 0.50







### CITY OF MCALLEN PASSPORT DIVISION APPLICATIONS, PHOTOS & NOTARY SERVICES

### JUNE 2022 MONTH

| DATE     | APPLICATIONS | PHOTOS | NOTARY<br>SERVICES | APPLICATION FEES<br>\$35.00 | PHOTOS<br>\$15.00 | PHOTOS<br>VOUCHER CREDIT | Overages<br>Shoirtages | NOTARY<br>\$VARIES | COPIES     | TOTAL       |
|----------|--------------|--------|--------------------|-----------------------------|-------------------|--------------------------|------------------------|--------------------|------------|-------------|
| 06/01/22 | 57           | 53     | 0                  | \$1,995.00                  | \$795.00          | \$0.00                   | \$0.00                 | \$0.00             | \$54.00    | \$2,844.00  |
| 06/02/22 | 46           | 49     | 0                  | \$1,610.00