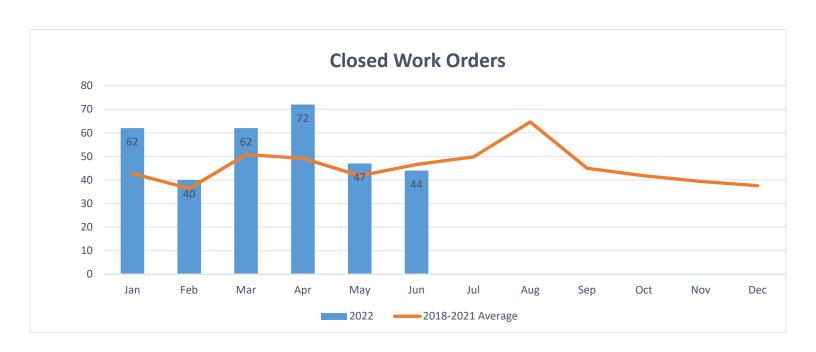

ues, red flash, power outages and detection faults .



### City crews/Sub-Contractor repaired 2,054 linear feet of signal detection.



### Signal crews verified 10 intersections for any malfunctions or damaged loops this month along Trenton Rd corridor.



Traffic Department has 163 intersections online with Centracs this month.



Traffic crews striped 8,910' of yellow thermoplastic throughout the City this month.



Traffic crews striped 5,855' of white thermoplastic throughout the City this month.



Traffic crews performed the installation of 130 City traffic signs. One pole installation can have as many as two to four signs that are fabricated by our sign shop.



Traffic crews cleared 11 signs obstructed by trees this month.



Traffic sign crews closed 44 work orders this month.



Traffic crews performed 8 traffic studies this month.



Traffic crews fabricated 171 signs for this month. When a street name is fabricated, they are counted as two signs fabricated due to the street names being double sided. Signs that are fabricated for other departments that did not require us to install.



New signal plans are being put together for the following intersections of 23<sup>rd</sup> and Buddy Owens & 33<sup>rd</sup> and Trenton. Signal plans are also being put for the re-built of Ware and Daffodil & 50<sup>th</sup> and Daffodil intersections.

|                          | Design | Queue | Const. | Completed |
|--------------------------|--------|-------|--------|-----------|
|                          |        |       |        |           |
| Intersection             |