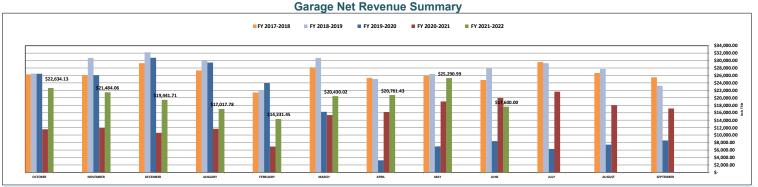

| \$822,921.94 | \$925,827.43 | \$2,213,061.35 |







Printed: 10/31/2022



### FY 2021-2022 JUNE DOWNTOWN SERVICES REPORT

**TOTAL EXPENDITURES YTD:** \$778,047









#### McAllen 90000000 Parking Services

#### **JUNE 2022- PARKING GARAGE ACTIVITY**





TOTAL NUMBER OF PARKERS YTD FY 2021-2022 64,



#### PARKING GARAGE MONTHLY REVENUE BREAKDOWN OCTOBER NOVEMBER DECEMBER JANUARY FEBRUARY MARCH JULY AUGUST SEPTEMBER TOTAL **FY 2017-2018** \$ 26,301.97 \$ 26,054.83 \$ 29,289.91 \$ 27,345.82 \$ 21,420.97 \$ 28,181.94 \$ 25,325.03 \$ 25,991.22 \$ 24,766.84 \$ 29,574.23 \$ 26,663.83 \$ 25,526.97 \$ 316,443.57 30,689.15 \$ \$ 27,722.91 \$ 23,253.79 \$ 331,796.19 FY 2018-2019 \$ 26,504.25 \$ 30,706.74 \$ 32,201.33 \$30.084.53 \$ 21,919.45 \$ 25,038.55 \$ 26,395.24 \$ 28,011.83 \$ 29.268.42 \$ 8.549.65 \$ 193,856.43 FY 2019-2020 \$ 26,463.37 \$26,069.01 30,756.30 \$29,443.56 \$ 23,973.44 \$ 16,225.36 \$ 3,244.34 \$ 6,987.30 \$ 8.402.77 \$ 6,298.85 \$ 7,442.49 \$ FY 2020-2021 \$ 11,577.37 \$11,894.77 \$ 10.612.93 \$ 11,695.15 \$ 6,920.09 \$ 15.378.57 \$ 16,203.97 \$ 19,036.03 19.984.53 21,652