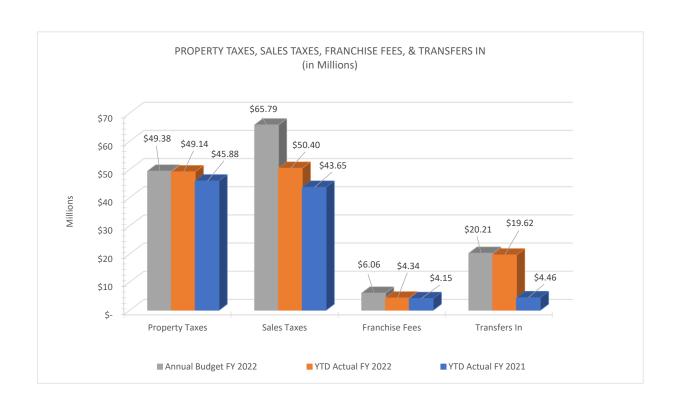

Budget to Actual and Year Over Year Comparison (Unaudited)
As of June 30 [75% of Fiscal Year]

|                                           | Annual Budg   | et   | YTD Actual  | % of Total | <br>YTD Actual    | YOY \$ Increase | YOY % Incr. |
|-------------------------------------------|---------------|------|-------------|------------|-------------------|-----------------|-------------|
|                                           | FY 202        | 2    | FY 2022     | Budget     | FY 2021           | (Decrease)      | -Decr.      |
| Property Taxes                            | \$ 49,377,38  | ) \$ | 49,141,591  | 99.52%     | \$<br>45,879,919  | \$ 3,261,673    | 7.11%       |
| Sales Taxes                               | 65,792,65     | 5    | 50,396,689  | 76.60%     | 43,653,184        | 6,743,504       | 15.45%      |
| Mixed Beverage Taxes                      | 1,063,13      | 7    | 993,162     | 93.42%     | 730,817           | 262,345         | 35.90%      |
| Franchise Fees                            | 6,057,00      | )    | 4,342,616   | 71.70%     | 4,151,995         | 190,621         | 4.59%       |
| Business Licenses                         | 70,00         | )    | 57,623      | 82.32%     | 62,941            | (5,318)         | -8.45%      |
| Occupational                              | 535,67        | )    | 406,973     | 75.97%     | 408,230           | (1,257)         | -0.31%      |
| Non Business                              | 1,964,56      | 4    | 1,618,668   | 82.39%     | 1,538,091         | 80,577          | 5.24%       |
| Intergovernmental                         | 398,90        | 1    | 60,828      | 15.25%     | -                 | 60,828          |             |
| State Reimbursement                       | 473,80        | )    | 285,156     | 60.18%     | -                 | 285,156         |             |
| State Grants                              | 41,99         | )    | 37,968      | 90.42%     | 513,346           | (475,377)       | -92.60%     |
| General Government                        | 2,656,48      | 3    | 2,291,812   | 86.27%     | 2,173,122         | 118,691         | 5.46%       |
| Public Safety                             | 569,60        | )    | 547,935     | 96.20%     | 430,847           | 117,088         | 27.18%      |
| Health                                    | 672,03        | )    | 687,933     | 102.37%    | 635,853           | 52,080          | 8.19%       |
| Culture and Recreation                    | 1,036,09      | 3    | 825,335     | 79.66%     | 649,892           | 175,444         | 27.00%      |
| Fines and Forfeitures                     | 960,02        | 9    | 778,519     | 81.09%     | 744,706           | 33,813          | 4.54%       |
| Royalties                                 | 321,17        | 9    | 316,228     | 98.46%     | 152,609           | 163,619         | 107.21%     |
| Facilities Rental                         | 5,50          | )    | 66,874      | 1215.89%   | 52,650            | 14,224          | 27.02%      |
| Sale of Property                          | 5,00          | )    | 37,191      | 743.82%    | 38,515            | (1,325)         | -3.44%      |
| Reimbursements                            | 246,93        | 4    | 386,931     | 156.69%    | 677,144           | (290,214)       | -42.86%     |
| Miscellaneous                             | 187,60        | )    | 955,125     | 509.13%    | 569,278           | 385,847         | 67.78%      |
| Interest                                  | 325,82        | 3    | 428,674     | 131.56%    | 389,213           | 39,461          | 10.14%      |
| Total Revenues                            | 132,761,37    | 3    | 114,663,830 | 86.37%     | 103,452,352       | 11,211,478      | 10.84%      |
| Transfers In - McAllen-Hidalgo Bridge     | 3,401,78      | 7    | 3,401,787   | 100.00%    | 3,479,937         | (78,150)        | -2.25%      |
| Transfers In - McAllen Int'l Airport Fund | 2,162,92      | 5    | 1,622,187   | 75.00%     | 827,974           | 794,213         | 95.92%      |
| Transfers In - Development Corp           | 200,00        | )    | 149,994     | 75.00%     | 150,000           | (6)             | 0.00%       |
| Transfers In - ARPA Fund                  | 14,446,98     | 1    | 14,446,981  | 100.00%    | -                 | 14,446,981      |             |
| Total Transfers In                        | 20,211,69     | 3    | 19,620,949  | 97.08%     | 4,457,911         | 15,163,038      | 340.14%     |
| Total Revenues and Transfers In           | \$ 152,973,07 | 1 \$ | 134,284,779 | 87.78%     | \$<br>107,910,262 | \$ 26,374,517   | 24.44%      |