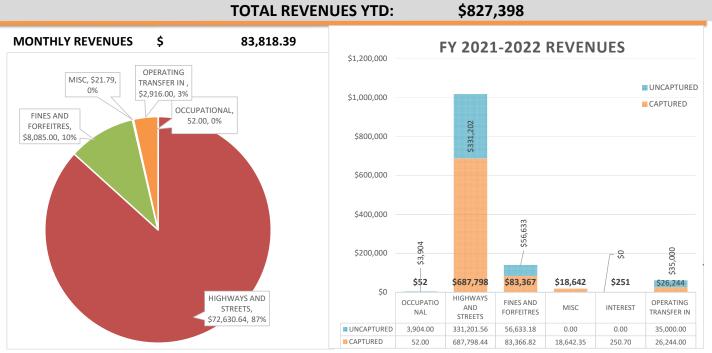

| \$822,921.94 | \$925,827.43 | \$2,213,061.35 |







Printed: 10/31/2022



### FY 2021-2022 JUNE DOWNTOWN SERVICES REPORT

**TOTAL EXPENDITURES YTD:** \$778,047









#### McAllen 90000000 Parking Services

#### **JUNE 2022- PARKING GARAGE ACTIVITY**





TOTAL NUMBER OF PARKERS YTD FY 2021-2022 64,



#### PARKING GARAGE MONTHLY REVENUE BREAKDOWN OCTOBER NOVEMBER DECEMBER JANUARY FEBRUARY MARCH JULY AUGUST SEPTEMBER TOTAL **FY 2017-2018** \$ 26,301.97 \$ 26,054.83 \$ 29,289.91 \$ 27,345.82 \$ 21,420.97 \$ 28,181.94 \$ 25,325.03 \$ 25,991.22 \$ 24,766.84 \$ 29,574.23 \$ 26,663.83 \$ 25,526.97 \$ 316,443.57 30,689.15 \$ \$ 27,722.91 \$ 23,253.79 \$ 331,796.19 FY 2018-2019 \$ 26,504.25 \$ 30,706.74 \$ 32,201.33 \$30.084.53 \$ 21,919.45 \$ 25,038.55 \$ 26,395.24 \$ 28,011.83 \$ 29.268.42 \$ 8.549.65 \$ 193,856.43 FY 2019-2020 \$ 26,463.37 \$26,069.01 30,756.30 \$29,443.56 \$ 23,973.44 \$ 16,225.36 \$ 3,244.34 \$ 6,987.30 \$ 8.402.77 \$ 6,298.85 \$ 7,44