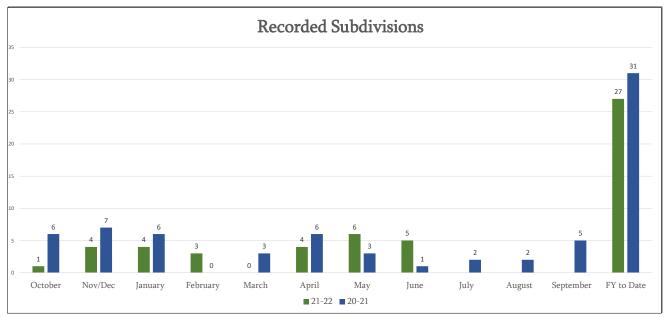

|                          |                |       |
| 1. Avanti Legacy Violet Parc                         | R-3A & C-3 | Multifamily & Commercial | 2              | 5.00  |
| 2. Bell's Farm Plaza Subdivision                     | C-3        | Commercial               | 2              | 3.335 |
| 3. Campo De Suenos Phase II                          | R-1        | Residential              | 47             | 9.486 |
| 4. MFTWS LLC Subdivision                             | R-1 & C-1  | Residential              | 4              | 3.65  |
| 5. Willow Ridge Lots 16A & 17A Subdivision           | R-3A       | Residential              | 2              | 0.50  |
|                                                      |            |                          |                |       |





# Andara Apartments at Ware

Zoning: A-O

Type of Development: Multifamily

Lots: 27 Acres: 10







### Just a Closet Oxford

Zoning: R-1

Type of Development: Commercial

Lots: 1

Acres: 6.713







# Amigo Park Subdivision Unit No.3, Lots 12A & 12B

Zoning: R-1

Type of Development: Residential

Lots: 2

Acres: 0.69







### **ABA Estates**

Zoning: C-3

Type of Development: Commercial

Lots: 1

Acres: 2.15







# Avanti Legacy Violet Parc

Zoning: R-3A & C-3

Type of Development: Commercial

Lots: 2

Acres: 5.00







### Bell's Farm Plaza Subdivision

Zoning: C-3

Type of Development: Commercial

Lots: 2

Acres: 3.335







# Campo de Suenos Phase II

Zoning: R-1

Type of Development: Residential

Lots: 47

Acres: 9.486







### MFTWS Subdivision

Zoning: R-1 & C-1

Type o