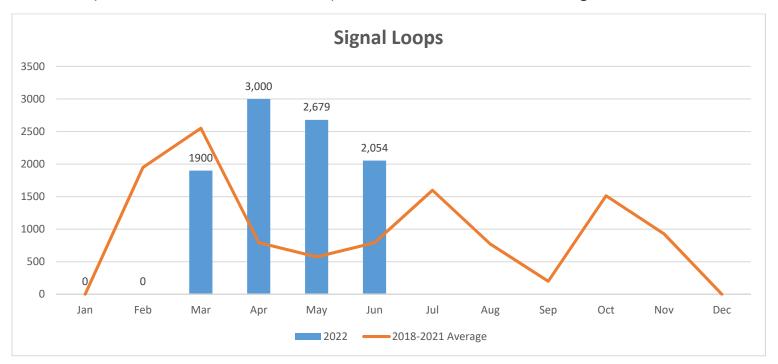

### Fire Department - Monthly Report A

### Alarm Date Between {06/01/2022} And {06/30/2022}

| Station # | Jan | Feb | Mar | Apr | May | Jun | Jul | Aug | Sep | Oct | Nov | Dec | Total | Percent |
|-----------|-----|-----|-----|-----|-----|-----|-----|-----|-----|-----|-----|-----|-------|---------|
| 1         | 0   | 0   | 0   | 0   | 0   | 58  | 0   | 0   | 0   | 0   | 0   | 0   | 58    | 15.76%  |
| 2         | 0   | 0   | 0   | 0   | 0   | 44  | 0   | 0   | 0   | 0   | 0   | 0   | 44    | 11.95%  |
| 3         | 0   | 0   | 0   | 0   | 0   | 51  | 0   | 0   | 0   | 0   | 0   | 0   | 51    | 13.85%  |
| 4         | 0   | 0   | 0   | 0   | 0   | 47  | 0   | 0   | 0   | 0   | 0   | 0   | 47    | 12.77%  |
| 5         | 0   | 0   | 0   | 0   | 0   | 89  | 0   | 0   | 0   | 0   | 0   | 0   | 89    | 24.18%  |
| 6         | 0   | 0   | 0   | 0   | 0   | 43  | 0   | 0   | 0   | 0   | 0   | 0   | 43    | 11.68%  |
| 7         | 0   | 0   | 0   | 0   | 0   | 36  | 0   | 0   | 0   | 0   | 0   | 0   | 36    | 9.78%   |

|     |              | Total | Runs by l    | Month |   |     |     |
|-----|--------------|-------|--------------|-------|---|-----|-----|
| Jan | 0 <b>Feb</b> | 0 Mar | 0 <b>Apr</b> | 0 May | 0 | Jun | 368 |
| Jul | 0 Aug        | 0 Sep | 0 Oct        | 0 Nov | 0 | Dec | 0   |

368 Grand Total Runs:

07/14/2022 10:24 Page 1