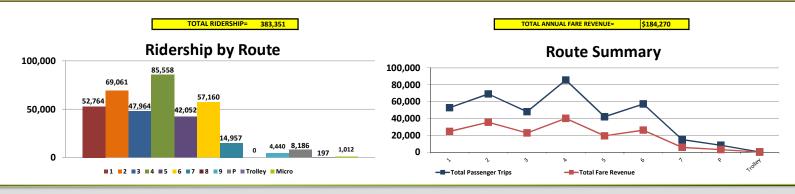

# JUNE MONTHLY REPORT

As of June 30, 2022

The City of McAllen Department of Finance prepares a monthly Financial Status Report (FSR) to monitor the performance of the Adopted Budget by showing expenditure and revenue activity relative to budget levels and prior year. This report focuses on the City's primary operating fund (General Fund). It accounts for all financial transactions of the City, except those required to be accounted for in another fund. The FSR reports revenues by major category and expenditures by function and department. The City's fiscal year runs from October 1st to September 30th.