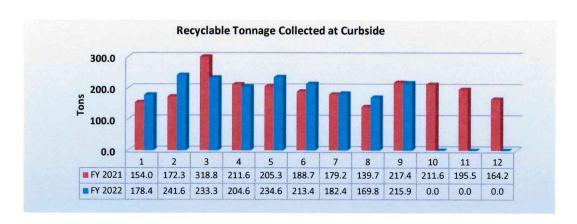

### **REVENUES**

| KEVENOLO                |                 |                 |                 |             |    |                     |          |                        |
|-------------------------|-----------------|-----------------|-----------------|-------------|----|---------------------|----------|------------------------|
| SURCHARGE               | Cycle 6<br>13th | Cycle 7<br>23rd | Cycle 5<br>31st | ADJUSTMENTS |    | CURRENT<br>BILLINGS | ı        | PRIOR YEAR<br>BILLINGS |
| BOD                     | 11,602.44       | 15,690.64       | 40,596.01       |             |    | 67,889.09           |          | 65,296.13              |
| TSS                     | 1,095.11        | 1,434.44        | 2,947.81        |             |    | 5,477.36            |          | 18,869.23              |
| Total Sewer Surcharge   | 12,697.55       | 17,125.08       | 43,543.82       | 0.00        | \$ | 73,366.45           | \$       | 84,165.36              |
| Additional Charges      | ·               | •               | 1,269.61        | 0.00        | \$ | 1,269.61            | \$       | 2,452.83               |
| -                       | GRAND TOTAL FO  | R SURCHARGE     |                 | 0.00        | \$ | 74,636.06           | \$       | 86,618.19              |
| REUSE                   |                 |                 |                 |             |    |                     |          |                        |
| Commercial              |                 | 12,591.43       |                 |             |    | 12,591.43           |          | 2,133.99               |
| Multi-family            |                 |                 |                 |             |    | 0.00                |          | 0.00                   |
| Traveling Meters        |                 | 270.46          |                 |             |    | 270.46              |          | 50.00                  |
| Ttl Com/Multi           | 0.00            | 12,861.89       | 0.00            | 0.00        |    | 12,861.89           |          | 2,183.99               |
| Industrial              |                 |                 |                 |             |    | 0.00                |          | 0.00                   |
| Residential             |                 | 18,265.07       |                 |             |    | 18,265.07           |          | 11,136.65              |
| Total Reuse             | 0.00            | 31,126.96       | 0.00            |             | \$ | 31,126.96           | \$       | 13,320.64              |
| Additional Charges      |                 |                 | 5,475.00        | 0.00        | \$ | 5,475.00            | \$       | 5,450.00               |
|                         | GRAND TOTAL FO  | R REUSE         |                 |             | \$ | 36,601.96           | \$       | 18,770.64              |
| SANITATION              |                 |                 |                 |             |    |                     |          |                        |
| Commercial              | 192,069.24      | 157,200.64      | 302,488.69      | (71.96)     |    | 651,686.61          |          | 625,994.03             |
| Multi-family            | 55,117.54       | 21,805.36       | 33,301.35       |             |    | 110,224.25          |          | 108,438.83             |
| Ttl Com/Multi           | 247,186.78      | 179,006.00      | 335,790.04      | (71.96)     |    | 761,910.86          |          | 734,432.86             |
| Industrial              | 6,356.23        | 1,818.69        | 18,559.76       |             |    | 26,734.68           |          | 25,597.03              |
| Residential             | 187,921.92      | 258,362.49      | 138,794.95      | (187.00)    |    | 584,892.36          |          | 572,399.38             |
| Total Sanitation        | 441,464.93      | 439,187.18      | 493,144.75      | (258.96)    |    | 1,373,537.90        | \$       | 1,332,429.27           |
| Sanitation Misc Charges |                 |                 | 2,893.17        | 0.00        |    | 2,893.17            | \$       | 1,841.88               |
| Roll Off Charges        |                 |                 | 116,729.66      | 0.00        |    | 116,729.66          | \$       | 156,397.20             |
|                         | GRAND TOTAL FO  | R SANITATION    |                 | (258.96)    | \$ | 1,493,160.73        | \$       | 1,490,668.35           |
| RECYCLE                 |                 |                 |                 |             |    |                     |          |                        |
| Commercial              | 7,370.61        | 5,834.30        | 10,259.97       |             |    | 23,464.88           |          | 22,754.63              |
| Multi-family            | 3,274.93        | 971.06          | 2,236.67        |             |    | 6,482.66            |          | 6,443.46               |
| Ttl Com/Multi           | 10,645.54       | 6,805.36        | 12,496.64       | 0.00        |    | 29,947.54           |          | 29,198.09              |
| Industrial              | 241.68          | 69.47           | 657.33          |             |    | 968.48              |          | 939.81                 |
| Residential             | 24,510.11       | 33,908.93       | 18,055.31       | (8.00)      |    | 76,466.35           |          | 74,602.69              |
| Total Recycle           | 35,397.33       | 40,783.76       | 31,209.28       | (8.00)      | \$ | 107,382.37          | \$       | 104,740.59             |
| Additional Charges      |                 |                 | 0.00            | 0.00        | \$ | -                   | \$       | -                      |
|                         | GRAND TOTAL F   | OR RECYCLE FE   | E               | (8.00)      | \$ | 107,382.37          | \$       | 104,740.59             |
| BRUSH FEE               |                 |                 |                 |             |    |                     |          |                        |
| Commercial              | 5,762.82        | 2,948.40        | 4,505.92        |             |    | 13,217.14           |          | 12,982.75              |
| Multi-family            | 11,858.16       | 4,486.74        | 7,444.58        |             |    | 23,789.48           |          | 23,377.84              |
| Ttl Com/Multi           | 17,620.98       | 7,435.14        | 11,950.50       | 0.00        |    | 37,006.62           |          | 36,360.59              |
| Industrial              | 85.00           | 23.58           | 152.50          |             |    | 261.08              |          | 262.50                 |
| Residential             | 57,386.56       | 81,261.33       | 39,743.03       | , ,         |    | 178,377.95          |          | 175,109.26             |
| Total Davids            | 75,092.54       | 00 720 NE       | E4 040 00       | (42.07)     | •  | 045 045 05          | ¢        | 044 700 05             |
| Total Brush             | GRAND TOTAL FO  | 88,720.05       | 51,846.03       | (12.97)     | Ф  | 215,645.65          | \$<br>\$ | 211,732.35             |