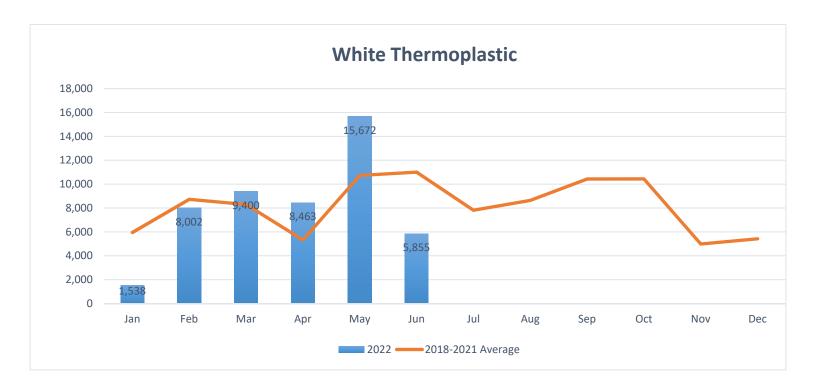

18 Signal PM's along the Military Rd, Pecan Blvd and 29<sup>th</sup> ST corridor. Preventative Maintenance consist of cutting grass around signal pole and cabinet. Also checking all signal components are functioning properly.



Crews also addressed 78 service calls with include timing issues, red flash, power outages and detection faults .



### City crews/Sub-Contractor repaired 2,054 linear feet of signal detection.



### Signal crews verified 10 intersections for any malfunctions or damaged loops this month along Trenton Rd corridor.



Traffic Department has 163 intersections online with Centracs this month.



Traffic crews striped 8,910' of yellow thermoplastic throughout the City this month.



Traffic crews striped 5,855' of white thermoplastic throughout the City this month.



Traffic crews performed the installation of 130 City traffic signs. One pole installation can have as many as two to four signs that are fabricated by our sign shop.



Traffic crews cleared 11 signs obstructed by trees this month.



Traffic sign crews closed 44 work orders this month.



Traffic crews performed 8 traffic studies this month.



Traffic crews fabricated 171 signs for this month. When a street name is fabricated, they are counted as two signs fabricated due to the street names being double sided. Signs that are fabricated for other departments that did not require us to install.



New signal plans are being put together for the following intersections of 23<sup>rd</sup> and Buddy Owens & 33<sup>rd</sup> and Trenton. Signal plans are also being put for the re-built of War