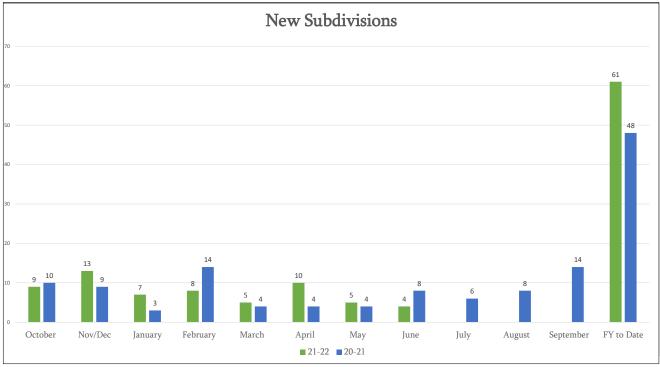

|            |                          |                |       |
| 1. Avanti Legacy Violet Parc                         | R-3A & C-3 | Multifamily & Commercial | 2              | 5.00  |
| 2. Bell's Farm Plaza Subdivision                     | C-3        | Commercial               | 2              | 3.335 |
| 3. Campo De Suenos Phase II                          | R-1        | Residential              | 47             | 9.486 |
| 4. MFTWS LLC Subdivision                             | R-1 & C-1  | Residential              | 4              | 3.65  |
| 5. Willow Ridge Lots 16A & 17A Subdivision           | R-3A       | Residential              | 2              | 0.50  |
|                                                      |            |                          |                |       |





# Andara Apartments at Ware

Zoning: A-O

Type of Development: Multifamily

Lots: 27 Acres: 10







### Just a Closet Oxford

Zoning: R-1

Type of Development: Commercial

Lots: 1

Acres: 6.713







# Amigo Park Subdivision Unit No.3, Lots 12A & 12B

Zoning: R-1

Type of Development: Residential

Lots: 2

Acres: 0.69







### **ABA Estates**

Zoning: C-3

Type of Development: Commercial

Lots: 1

Acres: 2.15







# Avanti Legacy Violet Parc

Zoning: R-3A & C-3

Type of Development: Commercial

Lots: 2

Acres: 5.00







### Bell's Farm Plaza Subdivision

Zoning: C-3

Type of Development: Commercial

Lots: 2

Acres: 3.335







# Campo de Suenos Phase II

Zoning: R-1

Type of Development: Residential

Lots: 47

Acres: 9.486







### MFTWS Subdivision

Zoning: R-1 & C-1

Type