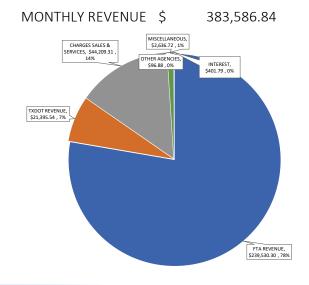

# JUNE MONTHLY REPORT

As of June 30, 2022

The City of McAllen Department of Finance prepares a monthly Financial Status Report (FSR) to monitor the performance of the Adopted Budget by showing expenditure and revenue activity relative to budget levels and prior year. This report focuses on the City's primary operating fund (General Fund). It accounts for all financial transactions of the City, except those required to be accounted for in another fund. The FSR reports revenues by major category and expenditures by function and department. The City's fiscal year runs from October 1st to September 30th.