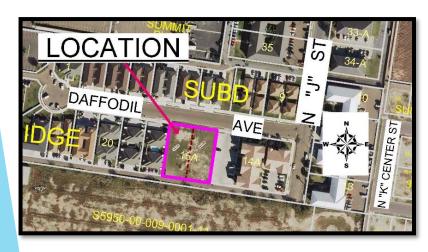

rcial

Lots: 1

Acres: 6.713







# Amigo Park Subdivision Unit No.3, Lots 12A & 12B

Zoning: R-1

Type of Development: Residential

Lots: 2

Acres: 0.69







### **ABA Estates**

Zoning: C-3

Type of Development: Commercial

Lots: 1

Acres: 2.15







# Avanti Legacy Violet Parc

Zoning: R-3A & C-3

Type of Development: Commercial

Lots: 2

Acres: 5.00







### Bell's Farm Plaza Subdivision

Zoning: C-3

Type of Development: Commercial

Lots: 2

Acres: 3.335







# Campo de Suenos Phase II

Zoning: R-1

Type of Development: Residential

Lots: 47

Acres: 9.486







### MFTWS Subdivision

Zoning: R-1 & C-1

Type of Development: Residential

Lots: 4

Acres: 3.65







# Willow Ridge Lots 16A & 17A Subdivision

Zoning: R-3A

Type of Development: Residential

Lots: 2

Acres: 0.50







### CITY OF MCALLEN PASSPORT DIVISION APPLICATIONS, PHOTOS & NOTARY SERVICES

### JUNE 2022 MONTH

| DATE     | APPLICATIONS | PHOTOS | NOTARY<br>SERVICES | APPLICATION FEES<br>\$35.00 | PHOTOS<br>\$15.00 | PHOTOS<br>VOUCHER CREDIT | Overages<br>Shoirtages | NOTARY<br>\$VARIES | COPIES     | TOTAL       |
|----------|--------------|--------|--------------------|-----------------------------|-------------------|--------------------------|------------------------|--------------------|------------|-------------|
| 06/01/22 | 57           | 53     | 0                  | \$1,995.00                  | \$795.00          | \$0.00                   | \$0.00                 | \$0.00             | \$54.00    | \$2,844.00  |
| 06/02/22 | 46           | 49     | 0                  | \$1,610.00