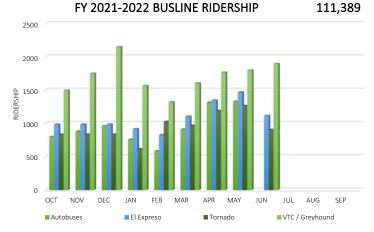

| 39,124 | 39,275 | 469,436 | -13%    |
| FY 2022     | 42,487 | 42,528 | 45,517 | 37,206 | 38,572 | 44,480 | 43,265 | 43,986 | 45,310 |        |        |        | 383,351 | -18%    |
|             |        | 42,320 | 43,317 | 37,200 | 30,372 | ++,+00 | 73,203 | +3,300 | 43,310 |        |        |        |         | -10/0   |

### FY 2021 - 2022 McAllen Central Station Report

#### YTD EXPENDITURES

\$2,219,121.23

#### **■** Total Expenditure **■** Current Balance 100% \$181,813.34 \$70,731.49 92% 83% 75% 67% \$327,252.87 58% \$12,919,210.11 50% 42% 33% \$161,230.66 \$55,016.51 25% 17% \$147,633.27 8% \$1,851,576.74 0% COMPENSATION BENEFITS MAINTENANCE CAPITAL

#### MONTHLY EXPENDITURES

\$261,563.77



### **MONTHLY REVENUE**



### YTD REVENUE



### BUS TERMINAL VISITORS 1,048,412





|                                 |          |                                                                         |        |              | Env.        |      | ROW         |           | Design      | 1    | Bid  |            | Const       | •    |            |               |      |
|---------------------------------|----------|-------------------------------------------------------------------------|--------|--------------|-------------|------|-------------|-----------|-------------|------|------|------------|-------------|------|------------|---------------|------|
|                                 |          |                                                                         |        |              |             |      |             |           |             |      |