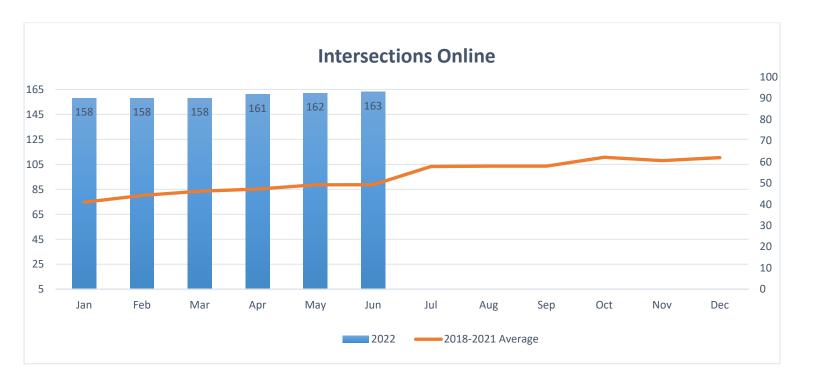

### Fire Department - Monthly Report A

### Alarm Date Between {06/01/2022} And {06/30/2022}

| Station # | Jan | Feb | Mar | Apr | May | Jun | Jul | Aug | Sep | Oct | Nov | Dec | Total | Percent |
|-----------|-----|-----|-----|-----|-----|-----|-----|-----|-----|-----|-----|-----|-------|---------|
| 1         | 0   | 0   | 0   | 0   | 0   | 58  | 0   | 0   | 0   | 0   | 0   | 0   | 58    | 15.76%  |
| 2         | 0   | 0   | 0   | 0   | 0   | 44  | 0   | 0   | 0   | 0   | 0   | 0   | 44    | 11.95%  |
| 3         | 0   | 0   | 0   | 0   | 0   | 51  | 0   | 0   | 0   | 0   | 0   | 0   | 51    | 13.85%  |
| 4         | 0   | 0   | 0   | 0   | 0   | 47  | 0   | 0   | 0   | 0   | 0   | 0   | 47    | 12.77%  |
| 5         | 0   | 0   | 0   | 0   | 0   | 89  | 0   | 0   | 0   | 0   | 0   | 0   | 89    | 24.18%  |
| 6         | 0   | 0   | 0   | 0   | 0   | 43  | 0   | 0   | 0   | 0   | 0   | 0   | 43    | 11.68%  |
| 7         | 0   | 0   | 0   | 0   | 0   | 36  | 0   | 0   | 0   | 0   | 0   | 0   | 36    | 9.78%   |

|     |              | Total | Runs by l    | Month |   |     |     |
|-----|--------------|-------|--------------|-------|---|-----|-----|
| Jan | 0 <b>Feb</b> | 0 Mar | 0 <b>Apr</b> | 0 May | 0 | Jun | 368 |
| Jul | 0 Aug        | 0 Sep | 0 Oct        | 0 Nov | 0 | Dec | 0   |

368 Grand Total Runs:

07/14/2022 10:24 Page 1