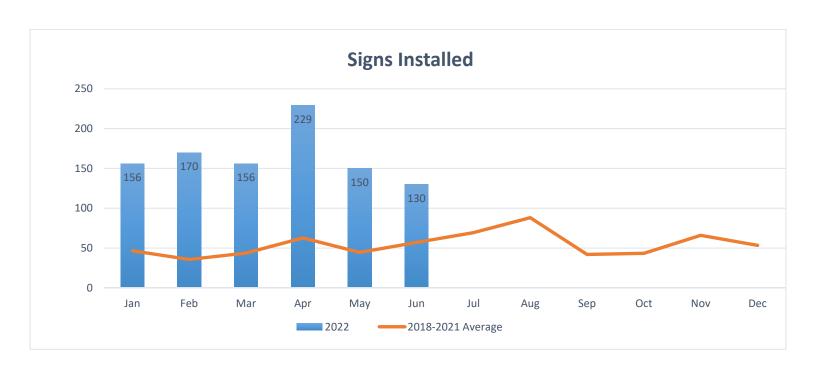

checking all signal components are functioning properly.



Crews also addressed 78 service calls with include timing issues, red flash, power outages and detection faults .



### City crews/Sub-Contractor repaired 2,054 linear feet of signal detection.



### Signal crews verified 10 intersections for any malfunctions or damaged loops this month along Trenton Rd corridor.



Traffic Department has 163 intersections online with Centracs this month.



Traffic crews striped 8,910' of yellow thermoplastic throughout the City this month.



Traffic crews striped 5,855' of white thermoplastic throughout the City this month.



Traffic crews performed the installation of 130 City traffic signs. One pole installation can have as many as two to four signs that are fabricated by our sign shop.



Traffic crews cleared 11 signs obstructed by trees this month.



Traffic sign crews closed 44 work orders this month.



Traffic crews performed 8 traffic studies this month.



Traffic crews fabricated 171 signs for this month. When a street name is fabricated, they are counted as two signs fabricated due to the street names being double sided. Signs that are fabricated for other departments that did not require us to install.



New signal plans are being put together for the following intersections of 23<sup>rd</sup> and Buddy Owens & 33<sup>rd</sup> and Trenton. Signal plans are also being put for the re-built of Ware and Daffodil & 50<sup>th</sup> and Daffodil intersections.

|                          | Design | Queue | Const. | Completed |
|--------------------------|--------|---