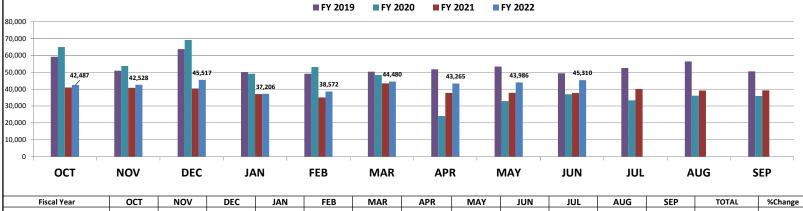

# JUNE MONTHLY REPORT

As of June 30, 2022

The City of McAllen Department of Finance prepares a monthly Financial Status Report (FSR) to monitor the performance of the Adopted Budget by showing expenditure and revenue activity relative to budget levels and prior year. This report focuses on the City's primary operating fund (General Fund). It accounts for all financial transactions of the City, except those required to be accounted for in another fund. The FSR reports revenues by major category and expenditures by function and department. The City's fiscal year runs from October 1st to September 30th.