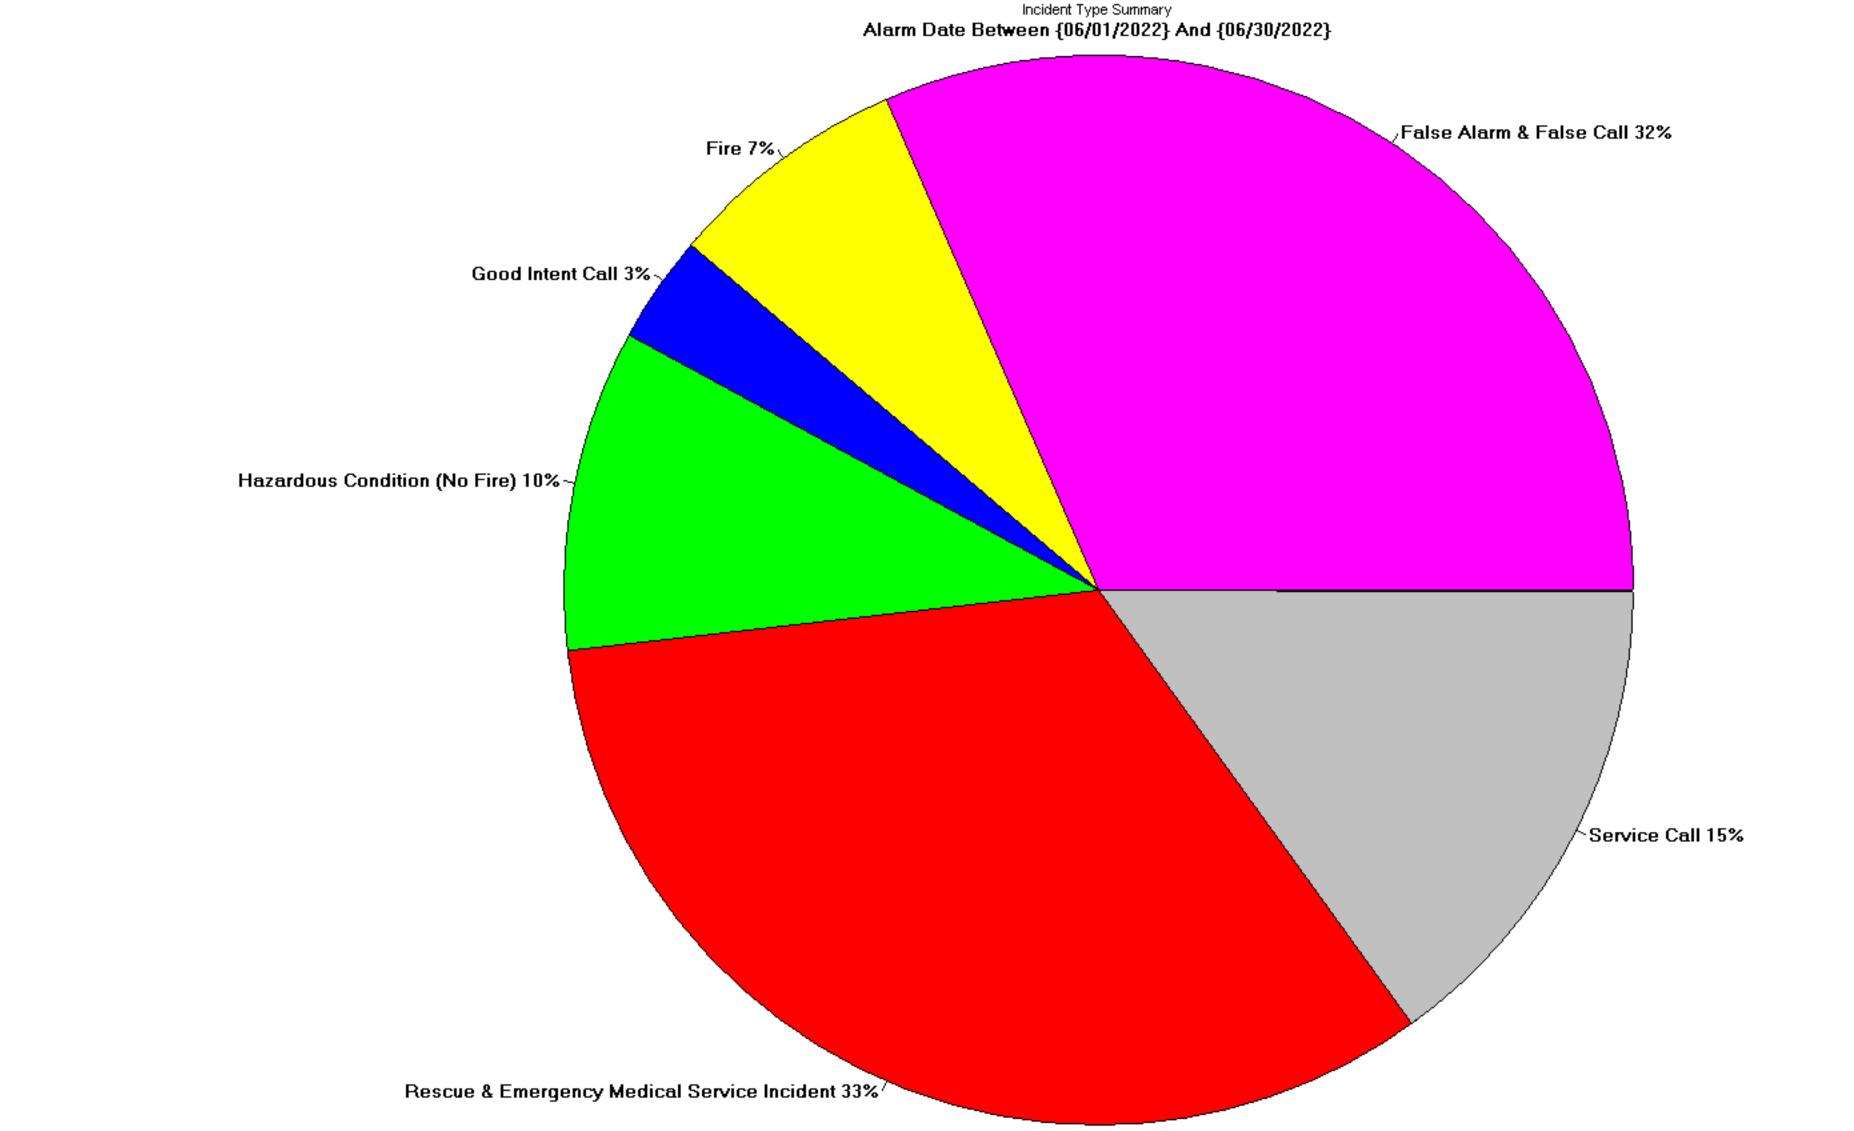

# Alarm Date Between $\left\{06/01/2022\right\}$ And $\left\{06/30/2022\right\}$

| Incident Type                                                                    | Count  | Pct of<br>Incidents | Total<br>Est Loss | Pct of  |
|----------------------------------------------------------------------------------|--------|---------------------|-------------------|---------|
| 1 Fire                                                                           |        | Incidence           | ESC LOSS          | Losses  |
| 111 Building fire                                                                | 3      | 0.82%               | \$12,000          | %13.21  |
| 112 Fires in structure other than in a building                                  | 1      | 0.27%               | \$12,000          | % 3.30  |
| 130 Mobile property (vehicle) fire, Other                                        | 4      | 1.09%               | \$17,200          | %18.94  |
| 131 Passenger vehicle fire                                                       | 5      | 1.36%               | \$47,000          | %51.76  |
| 140 Natural vegetation fire, Other                                               | 1      | 0.27%               | \$2,000           | % 2.20  |
| 142 Brush or brush-and-grass mixture fire                                        | 3      | 0.82%               | \$0               | % 0.00  |
| 143 Grass fire                                                                   | 1      | 0.27%               | \$0               | % 0.00  |
| 150 Outside rubbish fire, Other                                                  | 3      | 0.82%               | \$0               | % 0.00  |
| 151 Outside rubbish, trash or waste fire                                         | 3      | 0.82%               | \$0               | % 0.00  |
| 154 Dumpster or other outside trash receptacle f                                 |        | 0.27%               | \$0               | % 0.00  |
| 160 Special outside fire, Other                                                  | 1      | 0.27%               | \$0               | % 0.00  |
| 100 Special Gaesiae IIIe, Giller                                                 | 26     | 7.07%               | \$81,200          | % 89.42 |
|                                                                                  |        |                     |                   |         |
| 3 Rescue & Emergency Medical Service Incident<br>300 Rescue, EMS incident, other | 2      | 0.54%               | \$0               | % 0.00  |
| 311 Medical assist, assist EMS crew                                              | 15     | 4.08%               | \$0               | % 0.00  |
| 320 Emergency medical service, other                                             | 9      | 2.45 %              | \$0               | % 0.00  |
| 321 EMS call, excluding vehicle accident with in                                 | jury11 | 2.99%               | \$0               | % 0.00  |
| 322 Motor vehicle accident with injuries                                         | 39     | 10.60%              | \$2,000           | % 2.20  |
| 323 Motor vehicle/pedestrian accident (MV Ped)                                   | 4      | 1.09%               | \$0               | % 0.00  |
| 324 Motor Vehicle Accident with no injuries                                      | 40     | 10.87%              | \$0               | % 0.00  |
| 331 Lock-in (if lock out , use 511 )                                             | 1      | 0.27%               | \$0               | % 0.00  |
| 353 Removal of victim(s) from stalled elevator                                   | 1      | 0.27%               | \$0               | % 0.00  |
| 381 Rescue or EMS standby                                                        | 1      | 0.27%               | \$0               | % 0.00  |
|                                                                                  | 123    | 33.42%              | \$2,000           | % 2.20  |
| 4 Hazardous Condition (No Fire)                                                  |        |                     |                   |         |
| 400 Hazardous condition, Other                                                   | 1      | 0.27%               | \$0               | % 0.00  |
| 410 Combustible/flammable gas/liquid condition,                                  | other1 | 0.27%               | \$0               | % 0.00  |
| 412 Gas leak (natural gas or LPG)                                                | 12     | 3.26%               | \$0               | % 0.00  |
| 413 Oil or other combustible liquid spill                                        | 1      | 0.27%               | \$0               | % 0.00  |
| 423 Refrigeration leak                                                           | 1      | 0.27%               | \$0               | % 0.00  |
| 424 Carbon monoxide incident                                                     | 1      | 0.27%               | \$0               | % 0.00  |
| 440 Electrical wiring/equipment problem, Other                                   | 5      | 1.36%               | \$100             | % 0.11  |
| 441 Heat from short circuit (wiring), defective/                                 | worn 2 | 0.54%               | \$6,000           | % 6.60  |
| 442 Overheated motor                                                             | 2      | 0.54%               | \$0               | % 0.00  |
|                                                                                  |        |                     | •                 |         |
| 444 Power line down                                                              | 6      | 1.63%               | \$0               | % 0.00  |

# Alarm Date Between $\left\{06/01/2022\right\}$ And $\left\{06/30/2022\right\}$

| Incident Type                                                                                                                                                                                                                                                    | Count | Pct of<br>Incidents                                | Total<br>Est Loss                              | Pct of<br>Losses                                         |
|------------------------------------------------------------------------------------------------------------------------------------------------------------------------------------------------------------------------------------------------------------------|-------|----------------------------------------------------|------------------------------------------------|----------------------------------------------------------|
| 4 Hazardous Condition (No Fire)                                                                                                                                                                                                                                  |       |                                                    |                                                |                                                          |
|                                                                                                                                                                                                                                                                  | 37    | 10.05%                                             | \$6,100                                        | % 6.71                                                   |
| 5 Service Call                                                                                                                                                                                                                                                   |       |                                                    |                                                |                                                          |
| 500 Service Call, other                                                                                                                                                                                                                                          | 13    | 3.53%                                              | \$0                                            | % 0.00                                                   |
| 510 Person in distress, Other                                                                                                                                                                                                                                    | 6     | 1.63%                                              | \$0                                            | % 0.00                                                   |
| 511 Lock-out                                                                                                                                                                                                                                                     | 1     | 0.27%                                              | \$0                                            | % 0.00                                                   |
| 522 Water or steam leak                                                                                                                                                                                                                                          | 2     | 0.54%                                              | \$0                                            | % 0.00                                                   |
| 531 Smoke or odor removal                                                                                                                                                                                                                                        | 2     | 0.54%                                              | \$0                                            | % 0.00                                                   |
| 540 Animal problem, Other                                                                                                                                                                                                                                        | 4     | 1.09%                                              | \$0                                            | % 0.00                                                   |
| 541 Animal problem                                                                                                                                                                                                                                               | 1     | 0.27%                                              | \$0                                            | % 0.00                                                   |
| 542 Animal rescue                                                                                                                                                                                                                                                | 7     | 1.90%                                              | \$0                                            | % 0.00                                                   |
| 550 Public service assistance, Other                                                                                                                                                                                                                             | 6     | 1.63%                                              | \$0                                            | % 0.00                                                   |
| 551 Assist police or other governmental agency                                                                                                                                                                                                                   | 5     | 1.36%                                              | \$0                                            | % 0.00                                                   |
| 553 Public service                                                                                                                                                                                                                                               | 1     | 0.27%                                              | \$0                                            | % 0.00                                                   |
| 561 Unauthorized burning                                                                                                                                                                                                                                         | 6     | 1.63%                                              | \$0                                            | % 0.00                                                   |
|                                                                                                                                                                                                                                                                  | 54    | 14.67%                                             | \$0                                            | % 0.00                                                   |
| 6 Good Intent Call 600 Good intent call, Other 611 Dispatched & cancelled en route 622 No Incident found on arrival at dispatch add 651 Smoke scare, odor of smoke 652 Steam, vapor, fog or dust thought to be smok 671 HazMat release investigation w/no HazMat | 1     | 0.82%<br>0.27%<br>0.27%<br>0.27%<br>0.27%<br>1.36% | \$0<br>\$0<br>\$0<br>\$1,500<br>\$0<br>\$1,500 | % 0.00<br>% 0.00<br>% 0.00<br>% 1.65<br>% 0.00<br>% 0.00 |
| 7 False Alarm & False Call                                                                                                                                                                                                                                       | 1.4   | 2 00 %                                             | άΩ                                             | ۶ ۵ ۵۵                                                   |
| 700 False alarm or false call, Other                                                                                                                                                                                                                             | 14    | 3.80%                                              | \$0                                            | % 0.00                                                   |
| 710 Malicious, mischievous false call, Other                                                                                                                                                                                                                     | 1     | 0.27%                                              | \$0                                            | % 0.00<br>% 0.00                                         |
| 730 System malfunction, Other                                                                                                                                                                                                                                    | 9     | 2.45%                                              | \$0                                            | % 0.00<br>% 0.00                                         |
| 733 Smoke detector activation due to malfunction                                                                                                                                                                                                                 |       | 1.90%                                              | \$0                                            | % 0.00<br>% 0.00                                         |
| 734 Heat detector activation due to malfunction                                                                                                                                                                                                                  | 1     | 0.27%                                              | \$0                                            | % 0.00<br>% 0.00                                         |
| 735 Alarm system sounded due to malfunction                                                                                                                                                                                                                      | 13    | 3.53%                                              | \$0                                            | % 0.00                                                   |
| 736 CO detector activation due to malfunction                                                                                                                                                                                                                    | 2     | 0.54%                                              | \$0                                            | % 0.00<br>% 0.00                                         |
| 740 Unintentional transmission of alarm, Other                                                                                                                                                                                                                   | 19    | 5.16%                                              | \$0                                            | % 0.00                                                   |
| 741 Sprinkler activation, no fire - unintentiona                                                                                                                                                                                                                 |       | 0.27%                                              | \$0                                            | % 0.00                                                   |
| 743 Smoke detector activation, no fire - uninten                                                                                                                                                                                                                 |       | 4.35 %                                             | \$0                                            | % 0.00                                                   |
| 744 Detector activation, no fire - unintentional                                                                                                                                                                                                                 | 3     | 0.82%                                              | \$0                                            | % 0.00                                                   |

### Alarm Date Between $\left\{06/01/2022\right\}$ And {06/30/2022}

| Incident Type Count                                     | Pct of<br>Incidents | Total<br>Est Loss | Pct of<br>Losses |
|---------------------------------------------------------|---------------------|-------------------|------------------|
| 7 False Alarm & False Call                              |                     |                   |                  |
| 745 Alarm system activation, no fire - unintentional 30 | 8.15%               | \$0               | % 0.00           |
| 116                                                     | 31.52%              | \$0               | % 0.00           |

Total Incident Count: 368 Total Est Loss:

\$90,800

Count of Incidents by Alarm Hour

Alarm Date Between {06/01/2022} And {06/30/2022}