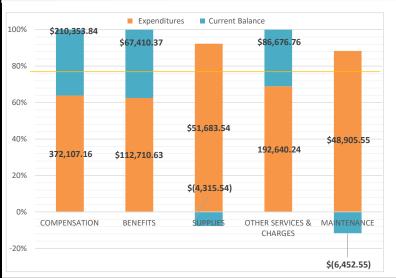

| \$822,921.94 | \$925,827.43 | \$2,213,061.35 |







Printed: 10/31/2022



### FY 2021-2022 JUNE DOWNTOWN SERVICES REPORT

**TOTAL EXPENDITURES YTD:** \$778,047









#### McAllen 90000000 Parking Services

#### **JUNE 2022- PARKING GARAGE ACTIVITY**





TOTAL NUMBER OF PARKERS YTD FY 2021-2022 64,



#### PARKING GARAGE MONTHLY REVENUE BREAKDOWN OCTOBER NOVEMBER DECEMBER JANUARY FEBRUARY MARCH JULY AUGUST SEPTEMBER TOTAL **FY 2017-2018** \$ 26,301.97 \$ 26,054.83 \$ 29,289.91 \$ 27,345.82 \$ 21,420.97 \$ 28,181.94 \$ 25,325.03 \$ 25,991.22 \$ 24,766.84 \$ 29,574.23 \$ 26,663.83 \$ 25,526.97 \$ 316,443.57 30,689.15 \$ \$ 27,722.91 \$ 23,253.79 \$ 331,796.19 FY 2018-2019 \$ 26,504.25 \$ 30,706.74 \$ 32,201.33 \$30.084.53 \$ 21,919.45 \$ 25,038.55 \$ 26,395.24 \$ 28,011.83 \$ 29.268.42 \$ 8.549.65 \$ 193,856.43 FY 2019-2020 \$ 26,463.37 \$26,069.01 30,756.30 \$29,443.56 \$ 23,973.44 \$ 16,225.36 \$ 3,244.34 \$ 6,987.30 \$ 8.402.77 \$ 6,298.85 \$