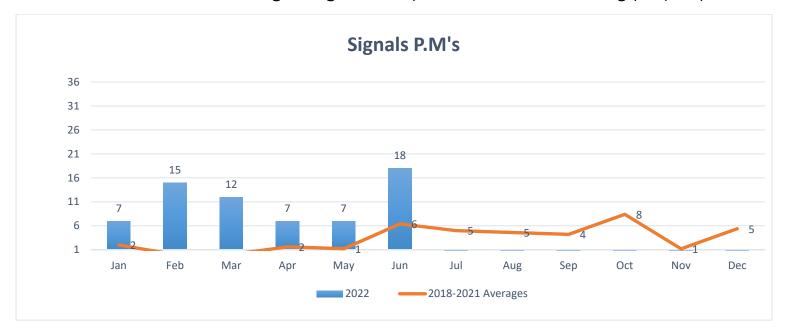

731.22  |
| AUG   | 0.0      | 195.5    | 0.0          | 185.3     | 0.0        | 66.9       | 0.0       | 112.7    | 0.0      | 560.3    |                  | \$   | 99,421.13  |
| SEP   | 0.0      | 164.2    | 0.0          | 194.6     | 0.0        | 59.3       | 0.0       | 119.5    | 0.0      | 537.6    |                  | \$   | 101,736.73 |
| Total | 1,873.89 | 2,358.16 | 1,789.87     | 2,328.74  | 645.33     | 785.57     | 1,012.68  | 1,353.30 | 5,321.77 | 6,825.77 | \$<br>833,627.07 | \$   | 722,825.44 |



### June 2022 Monthly Report

Signal Crews performed 18 Signal PM's along the Military Rd, Pecan Blvd and 29<sup>th</sup> ST corridor. Preventative Maintenance consist of cutting grass around signal pole and cabinet. Also checking all signal components are functioning properly.



Crews also addressed 78 service calls with include timing issues, red flash, power outages and detection faults .



### City crews/Sub-Contractor repaired 2,054 linear feet of signal detection.



### Signal crews verified 10 intersections for any malfunctions or damaged loops this month along Trenton Rd corridor.



Traffic Department has 163 intersections online with Centracs this month.



Traffic crews striped 8,910' of yellow thermoplastic throughout the City this month.



Traffic crews striped 5,855' of white thermoplastic throughout the City this month.



Traffic crews performed the installation of 130 City traffic signs. One pole installation can have as many as two to four signs that are fabricated by our sign shop.



Traffic crews cleared 11 signs obstructed by trees this m