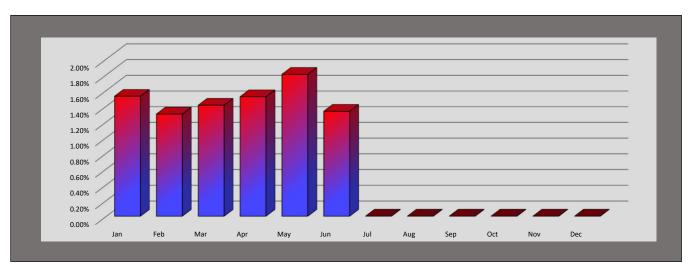

|



|                         | Jan   | Feb   | Mar   | Apr   | May   | Jun   | Jul | Aug | Sep | Oct | Nov | Dec | 2022 Year To Date |
|-------------------------|-------|-------|-------|-------|-------|-------|-----|-----|-----|-----|-----|-----|-------------------|
| Turnover Rate:          | 1.52% | 1.30% | 1.41% | 1.52% | 1.80% | 1.33% |     |     |     |     |     |     | 8.91%             |
| Separations:            | 27    | 23    | 25    | 27    | 32    | 24    |     |     |     |     |     |     | 158               |
| Average # of Employees: | 1771  | 1773  | 1773  | 1778  | 1774  | 1800  |     |     |     |     |     |     | 1774              |



Includes Full-Time Regular City & MPU employees only.

| Turn      | over Rates by Month         |               |
|-----------|-----------------------------|---------------|
| Month     | <b>Employee Separations</b> | Turnover Rate |
| January   | 27                          | 1.52%         |
| February  | 23                          | 1.30%         |
| March     | 25                          | 1.41%         |
| April     | 27                          | 1.52%         |
| May       | 32                          | 1.80%         |
| June      | 24                          | 1.33%         |
| July      |                             |               |
| August    |                             |               |
| September |                             |               |
| October   |