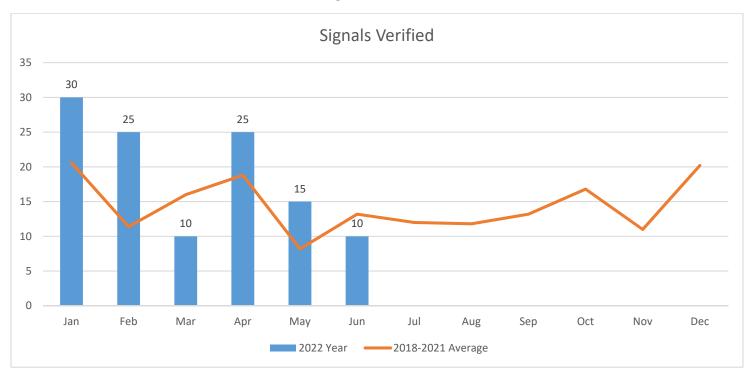

### Fire Department - Monthly Report A

### Alarm Date Between {06/01/2022} And {06/30/2022}

| Station # | Jan | Feb | Mar | Apr | May | Jun | Jul | Aug | Sep | Oct | Nov | Dec | Total | Percent |
|-----------|-----|-----|-----|-----|-----|-----|-----|-----|-----|-----|-----|-----|-------|---------|
| 1         | 0   | 0   | 0   | 0   | 0   | 58  | 0   | 0   | 0   | 0   | 0   | 0   | 58    | 15.76%  |
| 2         | 0   | 0   | 0   | 0   | 0   | 44  | 0   | 0   | 0   | 0   | 0   | 0   | 44    | 11.95%  |
| 3         | 0   | 0   | 0   | 0   | 0   | 51  | 0   | 0   | 0   | 0   | 0   | 0   | 51    | 13.85%  |
| 4         | 0   | 0   | 0   | 0   | 0   | 47  | 0   | 0   | 0   | 0   | 0   | 0   | 47    | 12.77%  |
| 5         | 0   | 0   | 0   | 0   | 0   | 89  | 0   | 0   | 0   | 0   | 0   | 0   | 89    | 24.18%  |
| 6         | 0   | 0   | 0   | 0   | 0   | 43  | 0   | 0   | 0   | 0   | 0   | 0   | 43    | 11.68%  |
| 7         | 0   | 0   | 0   | 0   | 0   | 36  | 0   | 0   | 0   | 0   | 0   | 0   | 36    | 9.78%   |

|     |              | Total | Runs by l    | Month |   |     |     |
|-----|--------------|-------|--------------|-------|---|-----|-----|
| Jan | 0 <b>Feb</b> | 0 Mar | 0 <b>Apr</b> | 0 May | 0 | Jun | 368 |
| Jul | 0 Aug        | 0 Sep | 0 Oct        | 0 Nov | 0 | Dec | 0   |

368 Grand Total Runs:

07/14/2022 10:24 Page 1