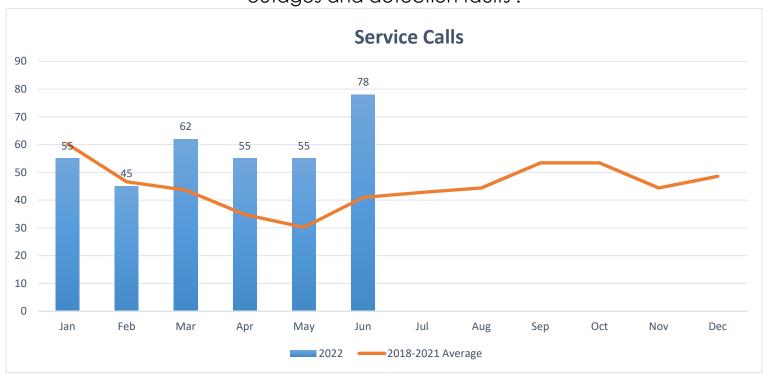

0.0      | 560.3    |                  | \$   | 99,421.13  |
| SEP   | 0.0      | 164.2    | 0.0          | 194.6     | 0.0        | 59.3       | 0.0       | 119.5    | 0.0      | 537.6    |                  | \$   | 101,736.73 |
| Total | 1,873.89 | 2,358.16 | 1,789.87     | 2,328.74  | 645.33     | 785.57     | 1,012.68  | 1,353.30 | 5,321.77 | 6,825.77 | \$<br>833,627.07 | \$   | 722,825.44 |



### June 2022 Monthly Report

Signal Crews performed 18 Signal PM's along the Military Rd, Pecan Blvd and 29<sup>th</sup> ST corridor. Preventative Maintenance consist of cutting grass around signal pole and cabinet. Also checking all signal components are functioning properly.



Crews also addressed 78 service calls with include timing issues, red flash, power outages and detection faults .



### City crews/Sub-Contractor repaired 2,054 linear feet of signal detection.



### Signal crews verified 10 intersections for any malfunctions or damaged loops this month along Trenton Rd corridor.



Traffic Department has 163 intersections online with Centracs this month.



Traffic crews striped 8,910' of yellow thermoplastic throughout the City this month.



Traffic crews striped 5,855' of white thermoplastic throughout the City this month.



Traffic crews performed the installation of 130 City traffic signs. One pole installation can have as many as two to four signs that are fabricated by our sign shop.



Traffic crews cleared 11 signs obstructed by trees this month.



Traffic sign crews closed 44 work orders this month.



Traffic crews performed 8 traffic studies this month