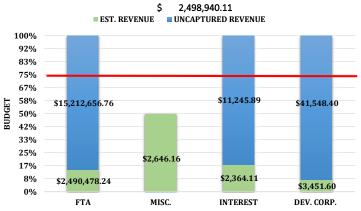

3,382 | 37,751 | 37,829 | 37,755 | 40,081 | 39,124 | 39,275 | 469,436 | -13%    |
| FY 2022     | 42,487 | 42,528 | 45,517 | 37,206 | 38,572 | 44,480 | 43,265 | 43,986 | 45,310 |        |        |        | 383,351 | -18%    |
|             |        | 42,320 | 43,317 | 37,200 | 30,372 | ++,+00 | 73,203 | +3,300 | 43,310 |        |        |        |         | -10/0   |

### FY 2021 - 2022 McAllen Central Station Report

#### YTD EXPENDITURES

\$2,219,121.23

#### **■** Total Expenditure **■** Current Balance 100% \$181,813.34 \$70,731.49 92% 83% 75% 67% \$327,252.87 58% \$12,919,210.11 50% 42% 33% \$161,230.66 \$55,016.51 25% 17% \$147,633.27 8% \$1,851,576.74 0% COMPENSATION BENEFITS MAINTENANCE CAPITAL

#### MONTHLY EXPENDITURES

\$261,563.77



### **MONTHLY REVENUE**



### YTD REVENUE



### BUS TERMINAL VISITORS 1,048,412





|                                 |          |                                                                         |        |              | Env.        |      | ROW         |           | Design      | 1    | Bid  |            | Const       | •    |            |               |      |
|---------------------------------|----------|-------------------------------------------------------------------------|--------|--------------|-------------|------|-------------|-----------|-------------|------|------|------------|-------------|------|------------|---------------|------|
|                                 |          |                                                                         |        |              |             |      |