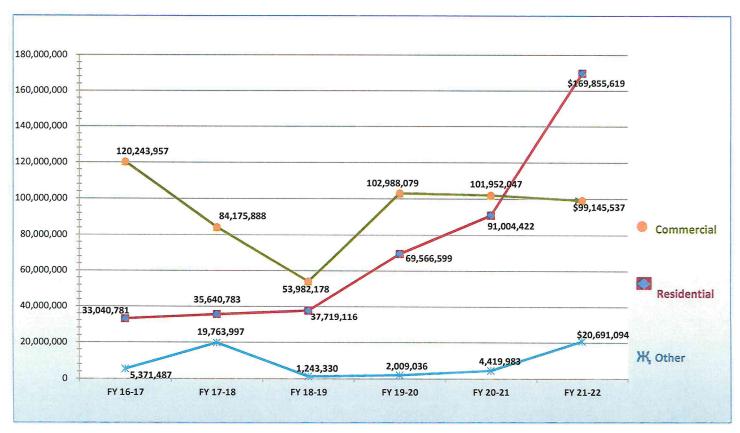

| \$822,921.94 | \$925,827.43 | \$2,213,061.35 |







Printed: 10/31/2022



### FY 2021-2022 JUNE DOWNTOWN SERVICES REPORT

**TOTAL EXPENDITURES YTD:** \$778,047









#### McAllen 90000000 Parking Services

#### **JUNE 2022- PARKING GARAGE ACTIVITY**





TOTAL NUMBER OF PARKERS YTD FY 2021-2022 64,



#### PARKING GARAGE MONTHLY REVENUE BREAKDOWN OCTOBER NOVEMBER DECEMBER JANUARY FEBRUARY MARCH JULY AUGUST SEPTEMBER TOTAL **FY 2017-2018** \$ 26,301.97 \$ 26,054.83 \$ 29,289.91 \$ 27,345.82 \$ 21,420.97 \$ 28,181.94 \$ 25,325.03 \$ 25,991.22 \$ 24,766.84 \$ 29,574.23 \$ 26,663.83 \$ 25,526.97 \$ 316,443.57 30,689.15 \$ \$ 27,722.91 \$ 23,253.79 \$ 331,796.19 FY 2018-2019 \$ 26,504.25 \$ 30,706.74 \$ 32,201.33 \$30.084.53 \$ 21,919.45 \$ 25,038.55 \$ 26,395.24 \$ 28,011.83 \$ 29.268.42 \$ 8.549.65 \$ 193,856.43 FY 2019-2020 \$ 26,463.37