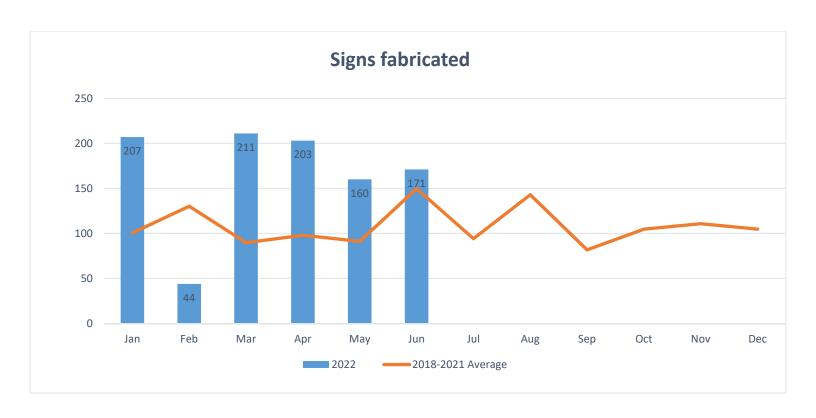

ntracs this month.



Traffic crews striped 8,910' of yellow thermoplastic throughout the City this month.



Traffic crews striped 5,855' of white thermoplastic throughout the City this month.



Traffic crews performed the installation of 130 City traffic signs. One pole installation can have as many as two to four signs that are fabricated by our sign shop.



Traffic crews cleared 11 signs obstructed by trees this month.



Traffic sign crews closed 44 work orders this month.



Traffic crews performed 8 traffic studies this month.



Traffic crews fabricated 171 signs for this month. When a street name is fabricated, they are counted as two signs fabricated due to the street names being double sided. Signs that are fabricated for other departments that did not require us to install.



New signal plans are being put together for the following intersections of 23<sup>rd</sup> and Buddy Owens & 33<sup>rd</sup> and Trenton. Signal plans are also being put for the re-built of Ware and Daffodil & 50<sup>th</sup> and Daffodil intersections.

|                          | Design | Queue | Const. | Completed |
|--------------------------|--------|-------|--------|-----------|
|                          |        |       |        |           |
| Intersection             | Mar.   | Apr.  | May.   | Jun.      |
| 23rd & Kendlewood        | 95%    | 95%   | 95%    | 95%       |
| 23rd & Hackberry         | 95%    | 95%   | 95%    | 95%       |
| 23rd & Ebony             | 95%    | 95%   | 95%    | 95%       |
| 23rd & Jackson           | 95%    | 95%   | 95%    | 95%       |
| 10th