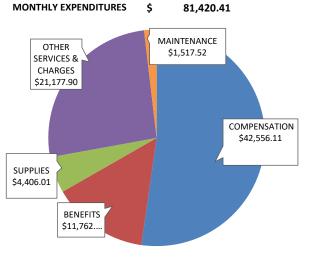

| \$822,921.94 | \$925,827.43 | \$2,213,061.35 |







Printed: 10/31/2022



### FY 2021-2022 JUNE DOWNTOWN SERVICES REPORT

**TOTAL EXPENDITURES YTD:** \$778,047









#### McAllen 90000000 Parking Services

#### **JUNE 2022- PARKING GARAGE ACTIVITY**





TOTAL NUMBER OF PARKERS YTD FY 2021-2022 64,



#### PARKING GARAGE MONTHLY REVENUE BREAKDOWN OCTOBER NOVEMBER DECEMBER JANUARY FEBRUARY MARCH JULY AUGUST SEPTEMBER TOTAL **FY 2017-2018** \$ 26,301.97 \$ 26,054.83 \$ 29,289.91 \$ 27,345.82 \$ 21,420.97 \$ 28,181.94 \$ 25,325.03 \$ 25,991.22 \$ 24,766.84 \$ 29,574.23 \$ 26,663.83 \$ 25,526.97 \$ 316,443.57 30,689.15 \$ \$ 27,722.91 \$ 23,253.79 \$ 331,796.19 FY 2018-2019 \$ 26,504.25 \$ 30,706.74 \$ 32,201.33 \$30.084.53 \$ 21,919.45 \$ 25,038.55 \$ 26,395.24 \$ 28,011.83 \$ 29.268.42 \$ 8.549.65 \$ 193,856.43 FY 2019-2020 \$ 26,463.37 \$26,069.01 30,756.30 \$29,443.56 \$ 23,973.44 \$ 16,225.36 \$ 3,244.34 \$ 6,987.30 \$ 8.402.77 \$ 6,298.85 \$ 7,