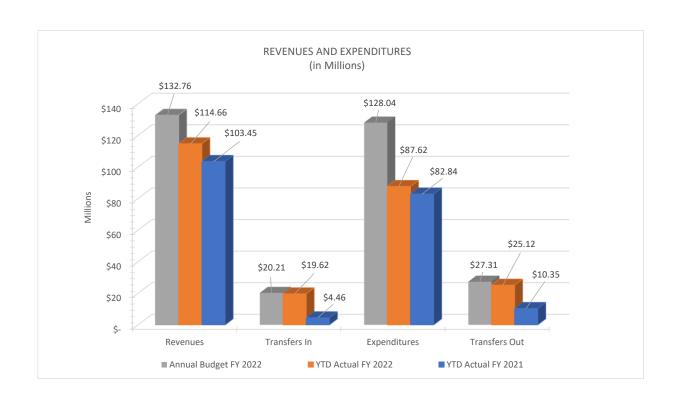

General Fund
Budget to Actual and Year Over Year Comparison (Unaudited)
As of June 30 [75% of Fiscal Year]

|                                                                          | Annual Budget  | YTD Actual     | % of Total | YTD Actual     | YOY \$ Increase | YOY % Incr. |
|--------------------------------------------------------------------------|----------------|----------------|------------|----------------|-----------------|-------------|
|                                                                          | FY 2022        | FY 2022        | Budget     | FY 2021        | (Decrease)      | -Decr.      |
| Revenues                                                                 | \$ 132,761,378 | \$ 114,663,830 | 86.37%     | \$ 103,452,352 | \$ 11,211,478   | 10.84%      |
| Transfers In                                                             | 20,211,693     | 19,620,949     | 97.08%     | 4,457,911      | 15,163,038      | 340.14%     |
| Revenues and Transfers In                                                | 152,973,071    | 134,284,779    | 87.78%     | 107,910,262    | 26,374,517      | 24.44%      |
| Expenditures                                                             | 128,040,730    | 87,621,175     | 68.43%     | 82,836,662     | 4,784,513       | 5.78%       |
| Transfers Out                                                            | 27,311,275     | 25,123,648     | 91.99%     | 10,346,075     | 14,777,573      | 142.83%     |
| Expenditures and Transfers Out                                           | 155,352,005    | 112,744,823    | 72.57%     | 93,182,737     | 19,562,086      | 20.99%      |
| Revenues and Transfers In Over/(Under)<br>Expenditures and Transfers Out | \$ (2,378,934) | \$ 21,539,956  |            | \$ 14,727,526  | \$ 6,812,430    |             |