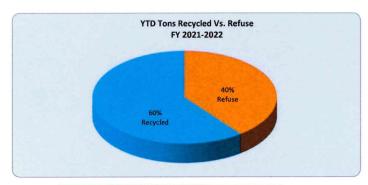

|
| Monthly<br>Average |                                      | 597                             | 208                              |                                                 | 113                                  | 199                                      | 72                                     | 389              | 591                               |                                  |
| Total YTD          |                                      | 5,371.59                        | 1,873.89                         | 35%                                             | 1012.7                               | 1,789.87                                 | 645.33                                 | 3,497.70         | 5,321.77                          |                                  |



| Recycled | Refuse   | Total    |
|----------|----------|----------|
| 5,321.77 | 3,497.70 | 8,819.47 |
| 60%      | 40%      | 100%     |



| Curbside Blue<br>Bin Recyclables | Citizen Drop Off | Schools &<br>Commercial | Municipal<br>Drop-off | Total Recyclables<br>Collected |
|----------------------------------|------------------|-------------------------|-----------------------|--------------------------------|
| 1,873.89                         | 1,012.68         | 1,789.87                | 645.33                | 5,321.77                       |
| 35%                              | 19%              | 34%                     | 12%                   | 100%                           |



### CITY OF McALLEN RECYCLING CENTER FY 2021-2022



**Materials Reported in Tons** 

|       |