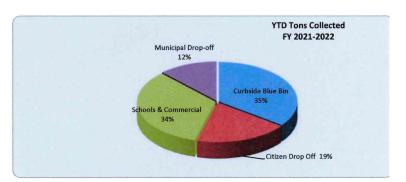

### **REVENUES**

| KEVENOLO                |                 |                 |                 |             |    |                     |          |                        |
|-------------------------|-----------------|-----------------|-----------------|-------------|----|---------------------|----------|------------------------|
| SURCHARGE               | Cycle 6<br>13th | Cycle 7<br>23rd | Cycle 5<br>31st | ADJUSTMENTS |    | CURRENT<br>BILLINGS | ı        | PRIOR YEAR<br>BILLINGS |
| BOD                     | 11,602.44       | 15,690.64       | 40,596.01       |             |    | 67,889.09           |          | 65,296.13              |
| TSS                     | 1,095.11        | 1,434.44        | 2,947.81        |             |    | 5,477.36            |          | 18,869.23              |
| Total Sewer Surcharge   | 12,697.55       | 17,125.08       | 43,543.82       | 0.00        | \$ | 73,366.45           | \$       | 84,165.36              |
| Additional Charges      | ·               | •               | 1,269.61        | 0.00        | \$ | 1,269.61            | \$       | 2,452.83               |
| -                       | GRAND TOTAL FO  | R SURCHARGE     |                 | 0.00        | \$ | 74,636.06           | \$       | 86,618.19              |
| REUSE                   |                 |                 |                 |             |    |                     |          |                        |
| Commercial              |                 | 12,591.43       |                 |             |    | 12,591.43           |          | 2,133.99               |
| Multi-family            |                 |                 |                 |             |    | 0.00                |          | 0.00                   |
| Traveling Meters        |                 | 270.46          |                 |             |    | 270.46              |          | 50.00                  |
| Ttl Com/Multi           | 0.00            | 12,861.89       | 0.00            | 0.00        |    | 12,861.89           |          | 2,183.99               |
| Industrial              |                 |                 |                 |             |    | 0.00                |          | 0.00                   |
| Residential             |                 | 18,265.07       |                 |             |    | 18,265.07           |          | 11,136.65              |
| Total Reuse             | 0.00            | 31,126.96       | 0.00            |             | \$ | 31,126.96           | \$       | 13,320.64              |
| Additional Charges      |                 |                 | 5,475.00        | 0.00        | \$ | 5,475.00            | \$       | 5,450.00               |
|                         | GRAND TOTAL FO  | R REUSE         |                 |             | \$ | 36,601.96           | \$       | 18,770.64              |
| SANITATION              |                 |                 |                 |             |    |                     |          |                        |
| Commercial              | 192,069.24      | 157,200.64      | 302,488.69      | (71.96)     |    | 651,686.61          |          | 625,994.03             |
| Multi-family            | 55,117.54       | 21,805.36       | 33,301.35       |             |    | 110,224.25          |          | 108,438.83             |
| Ttl Com/Multi           | 247,186.78      | 179,006.00      | 335,790.04      | (71.96)     |    | 761,910.86          |          | 734,432.86             |
| Industrial              | 6,356.23        | 1,818.69        | 18,559.76       |             |    | 26,734.68           |          | 25,597.03              |
| Residential             | 187,921.92      | 258,362.49      | 138,794.95      | (187.00)    |    | 584,892.36          |          | 572,399.38             |
| Total Sanitation        | 441,464.93      | 439,187.18      | 493,144.75      | (258.96)    |    | 1,373,537.90        | \$       | 1,332,429.27           |
| Sanitation Misc Charges |                 |                 | 2,893.17        | 0.00        |    | 2,893.17            | \$       | 1,841.88               |
| Roll Off Charges        |                 |                 | 116,729.66      | 0.00        |    | 116,729.66          | \$       | 156,397.20             |
|                         | GRAND TOTAL FO  | R SANITATION    |                 | (258.96)    | \$ | 1,493,160.73        | \$       | 1,490,668.35           |
| RECYCLE                 |                 |                 |                 |             |    |                     |          |                        |
| Commercial              | 7,370.61        | 5,834.30        | 10,259.97       |             |    | 23,464.88           |          | 22,754.63              |
| Multi-family            | 3,274.93        | 971.06          | 2,236.67        |             |    | 6,482.66            |          | 6,443.46               |
| Ttl Com/Multi           | 10,645.54       | 6,805.36        | 12,496.64       | 0.00        |    | 29,947.54           |          | 29,198.09              |
| Industrial              | 241.68          | 69.47           | 657.33          |             |    | 968.48              |          | 939.81                 |
| Residential             | 24,510.11       | 33,908.93       | 18,055.31       | (8.00)      |    | 76,466.35           |          | 74,602.69              |
| Total Recycle           | 35,397.33       | 40,783.76       | 31,209.28       | (8.00)      | \$ | 107,382.37          | \$       | 104,740.59             |
| Additional Charges      |                 |                 | 0.00            | 0.00        | \$ | -                   | \$       | -                      |
|                         | GRAND TOTAL F   | OR RECYCLE FE   | E               | (8.00)      | \$ | 107,382.37          | \$       | 104,740.59             |
| BRUSH FEE               |                 |                 |                 |             |    |                     |          |                        |
| Commercial              | 5,762.82        | 2,948.40        | 4,505.92        |             |    | 13,217.14           |          | 12,982.75              |
| Multi-family            | 11,858.16       | 4,486.74        | 7,444.58        |             |    | 23,789.48           |          | 23,377.84              |
| Ttl Com/Multi           | 17,620.98       | 7,435.14        | 11,950.50       | 0.00        |    | 37,006.62           |          | 36,360.59              |
| Industrial              | 85.00           | 23.58           | 152.50          |             |    | 261.08              |          | 262.50                 |
| Residential             | 57,386.56       | 81,261.33       | 39,743.03       | , ,         |    | 178,377.95          |          | 175,109.26             |
| Total Davids            | 75,092.54       | 00 720 NE       | E4 040 00       | (42.07)     | •  | 045 045 05          | ¢        | 044 700 05             |
| Total Brush             | GRAND TOTAL FO  | 88,720.05       | 51,846.03       | (12.97)     | Ф  | 215,645.65          | \$<br>\$ | 211,732.35             |