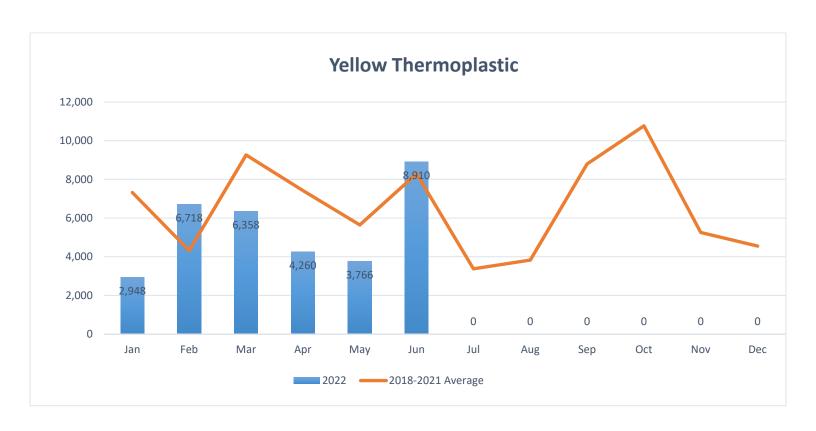

### Fire Department - Monthly Report A

### Alarm Date Between {06/01/2022} And {06/30/2022}

| Station # | Jan | Feb | Mar | Apr | May | Jun | Jul | Aug | Sep | Oct | Nov | Dec | Total | Percent |
|-----------|-----|-----|-----|-----|-----|-----|-----|-----|-----|-----|-----|-----|-------|---------|
| 1         | 0   | 0   | 0   | 0   | 0   | 58  | 0   | 0   | 0   | 0   | 0   | 0   | 58    | 15.76%  |
| 2         | 0   | 0   | 0   | 0   | 0   | 44  | 0   | 0   | 0   | 0   | 0   | 0   | 44    | 11.95%  |
| 3         | 0   | 0   | 0   | 0   | 0   | 51  | 0   | 0   | 0   | 0   | 0   | 0   | 51    | 13.85%  |
| 4         | 0   | 0   | 0   | 0   | 0   | 47  | 0   | 0   | 0   | 0   | 0   | 0   | 47    | 12.77%  |
| 5         | 0   | 0   | 0   | 0   | 0   | 89  | 0   | 0   | 0   | 0   | 0   | 0   | 89    | 24.18%  |
| 6         | 0   | 0   | 0   | 0   | 0   | 43  | 0   | 0   | 0   | 0   | 0   | 0   | 43    | 11.68%  |
| 7         | 0   | 0   | 0   | 0   | 0   | 36  | 0   | 0   | 0   | 0   | 0   | 0   | 36    | 9.78%   |

|     |              | Total | Runs by l    | Month |   |     |     |
|-----|--------------|-------|--------------|-------|---|-----|-----|
| Jan | 0 <b>Feb</b> | 0 Mar | 0 <b>Apr</b> | 0 May | 0 | Jun | 368 |
| Jul | 0 Aug        | 0 Sep | 0 Oct        | 0 Nov | 0 | Dec | 0   |

368 Grand Total Runs:

07/14/2022 10:24 Page 1