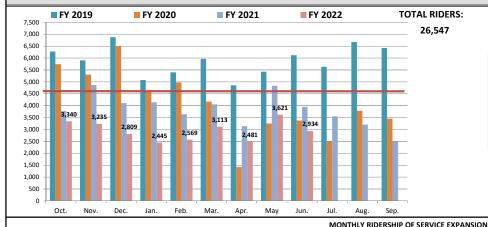

# JUNE MONTHLY REPORT

As of June 30, 2022

The City of McAllen Department of Finance prepares a monthly Financial Status Report (FSR) to monitor the performance of the Adopted Budget by showing expenditure and revenue activity relative to budget levels and prior year. This report focuses on the City's primary operating fund (General Fund). It accounts for all financial transactions of the City, except those required to be accounted for in another fund. The FSR reports revenues by major category and expenditures by function and department. The City's fiscal year runs from October 1st to September 30th.