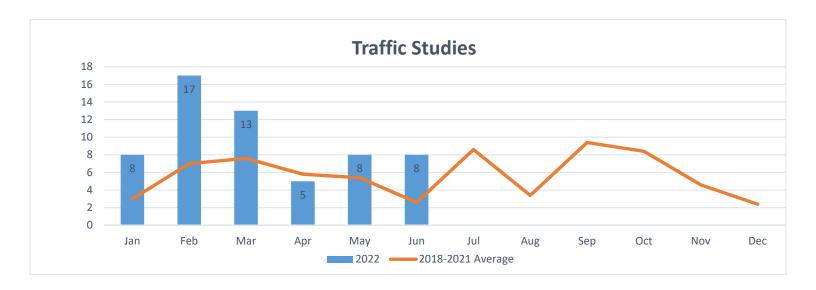

### Alarm Date Between {06/01/2022} And {06/30/2022}

| Station # | Jan | Feb | Mar | Apr | May | Jun | Jul | Aug | Sep | Oct | Nov | Dec | Total | Percent |
|-----------|-----|-----|-----|-----|-----|-----|-----|-----|-----|-----|-----|-----|-------|---------|
| 1         | 0   | 0   | 0   | 0   | 0   | 58  | 0   | 0   | 0   | 0   | 0   | 0   | 58    | 15.76%  |
| 2         | 0   | 0   | 0   | 0   | 0   | 44  | 0   | 0   | 0   | 0   | 0   | 0   | 44    | 11.95%  |
| 3         | 0   | 0   | 0   | 0   | 0   | 51  | 0   | 0   | 0   | 0   | 0   | 0   | 51    | 13.85%  |
| 4         | 0   | 0   | 0   | 0   | 0   | 47  | 0   | 0   | 0   | 0   | 0   | 0   | 47    | 12.77%  |
| 5         | 0   | 0   | 0   | 0   | 0   | 89  | 0   | 0   | 0   | 0   | 0   | 0   | 89    | 24.18%  |
| 6         | 0   | 0   | 0   | 0   | 0   | 43  | 0   | 0   | 0   | 0   | 0   | 0   | 43    | 11.68%  |
| 7         | 0   | 0   | 0   | 0   | 0   | 36  | 0   | 0   | 0   | 0   | 0   | 0   | 36    | 9.78%   |