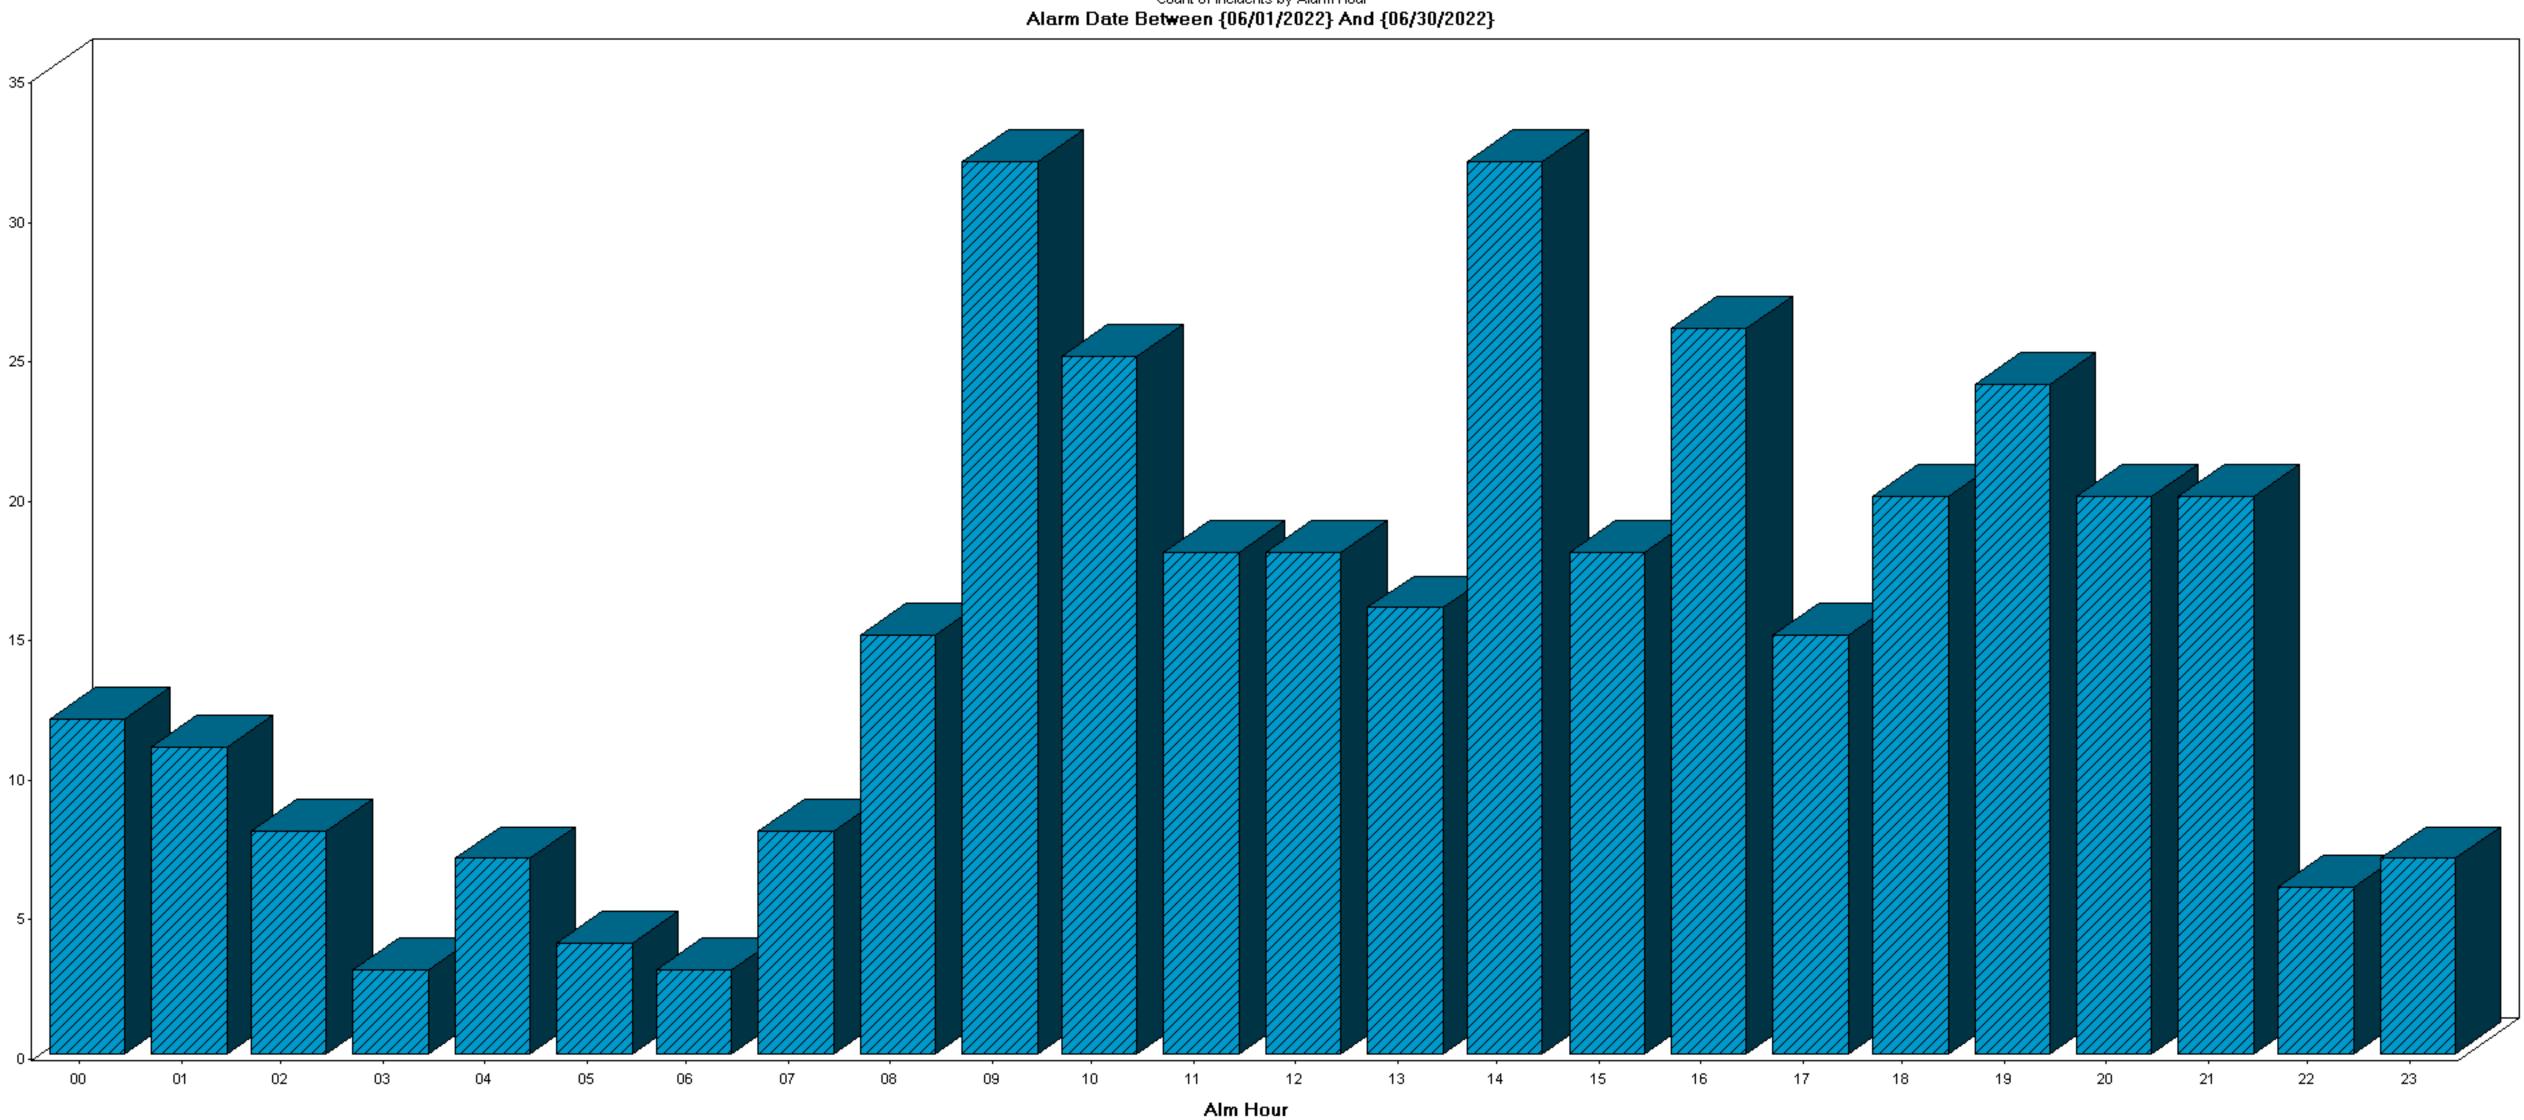

Total Incident Count: 368 Total Est Loss:

\$90,800

Count of Incidents by Alarm Hour

Alarm Date Between {06/01/2022} And {06/30/2022}