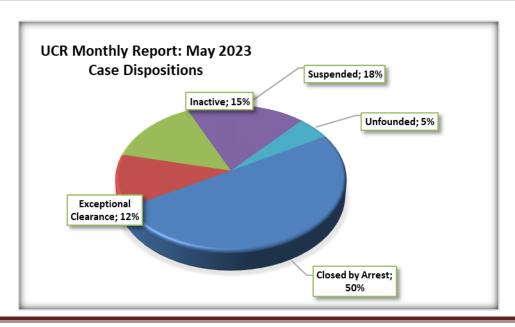

|                             |                                           | 117                             |

#### NIBRS Monthly Report: Case Dispositions May 2023



#### NIBRS Monthly Report: Summary of Arrests May 2023

| Crime                                                     | Offense Type                                                                                                                                         | <u>Jan</u>                      | Feb                          | Mar                    | Apr              | May                     | Jun        | <u>Jul</u> | Aug | Sep        | Oct | Nov | De |
|-----------------------------------------------------------|------------------------------------------------------------------------------------------------------------------------------------------------------|---------------------------------|------------------------------|------------------------|------------------|-----------