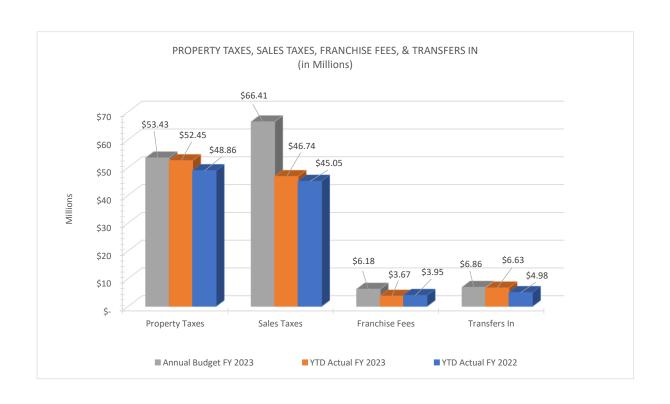

Budget to Actual and Year Over Year Comparison (Unaudited)
As of May 31 [66.67% of Fiscal Year]

|                                       | Α  | nnual Budget | YTD Actual        | % of Total | <br>YTD Actual    | YC | OY \$ Increase | YOY % Incr. |
|---------------------------------------|----|--------------|-------------------|------------|-------------------|----|----------------|-------------|
|                                       |    | FY 2023      | FY 2023           | Budget     | FY 2022           |    | (Decrease)     | -Decr.      |
| Property Taxes                        | \$ | 53,433,212   | \$<br>52,446,036  | 98.15%     | \$<br>48,859,819  | \$ | 3,586,218      | 7.34%       |
| Sales Taxes                           |    | 66,407,539   | 46,740,824        | 70.38%     | 45,054,543        |    | 1,686,282      | 3.74%       |
| Mixed Beverage Taxes                  |    | 1,063,137    | 975,584           | 91.76%     | 867,892           |    | 107,693        | 12.41%      |
| Franchise Fees                        |    | 6,182,000    | 3,670,696         | 59.38%     | 3,946,117         |    | (275,421)      | -6.98%      |
| Business Licenses                     |    | 73,000       | 70,660            | 96.79%     | 51,018            |    | 19,643         | 38.50%      |
| Occupational                          |    | 499,499      | 363,636           | 72.80%     | 342,868           |    | 20,768         | 6.06%       |
| Non Business                          |    | 1,967,953    | 1,383,561         | 70.30%     | 1,453,698         |    | (70,136)       | -4.82%      |
| Intergovernmental                     |    | -            | 21,917            |            | 60,828            |    | (38,911)       | -63.97%     |
| State Reimbursement                   |    | 895,652      | 307,907           | 34.38%     | 274,175           |    | 33,731         | 12.30%      |
| State Grants                          |    | 42,000       | 35,786            | 85.20%     | 37,968            |    | (2,183)        | -5.75%      |
| General Government                    |    | 3,115,178    | 2,635,180         | 84.59%     | 1,948,260         |    | 686,920        | 35.26%      |
| Public Safety                         |    | 630,500      | 522,952           | 82.94%     | 492,962           |    | 29,990         | 6.08%       |
| Health                                |    | 847,200      | 641,886           | 75.77%     | 600,977           |    | 40,909         | 6.81%       |
| Culture and Recreation                |    | 959,816      | 830,365           | 86.51%     | 710,686           |    | 119,679        | 16.84%      |
| Fines and Forfeitures                 |    | 875,005      | 716,542           | 81.89%     | 691,821           |    | 24,721         | 3.57%       |
| Royalties                             |    | 300,000      | 212,508           | 70.84%     | 300,006           |    | (87,498)       | -29.17%     |
| Facilities Rental                     |    | 82,025       | 56,254            | 68.58%     | 57,843            |    | (1,589)        | -2.75%      |
| Sale of Property                      |    | 50,000       | -                 | 0.00%      | 37,191            |    | (37,191)       | -100.00%    |
| Reimbursements                        |    | 278,988      | 273,645           | 98.09%     | 366,834           |    | (93,189)       | -25.40%     |
| Miscellaneous                         |    | 240,000      | 568,951           | 237.06%    | 658,156           |    | (89,205)       | -13.55%     |
| Interest                              |    | 350,000      | 1,920,256         | 548.64%    | 319,635           |    | 1,600,621      | 500.77%     |
| Total Revenues                        |    | 138,292,704  | 114,395,144       | 82.72%     | 107,133,293       |    | 7,261,851      | 6.78%       |
| Transfers In - McAllen-Hidalgo Bridge |    | 4,390,865    | 4,884,666         | 111.25%    | 3,401,787         |    | 1,482,880      | 43.59%      |
| Transfers In - Airport Fund           |    | 2,162,925    | 1,441,952         | 66.67%     | 1,441,944         |    | 8              | 0.00%       |
| Transfers In - Development Corp Fund  |    | 200,000      | 133,336           | 66.67%     | 133,328           |    | 8              | 0.01%       |
| Transfers In - Misc Gov Grants Fund   |    | -            | 113,287           |            | -                 |    | 113,287        |             |
| Transfers In - ARPA Fund              |    | 110,024      | 54,012            | 49.09%     | <br>-             |    | 54,012         |             |
| Total Transfers In                    |    | 6,863,814    | 6,627,253         | 96.55%     | 4,977,059         |    | 1,650,194      | 33.16%      |
| Total Revenues and Transfers In       | \$ | 145,156,518  | \$<br>121,022,397 | 83.37%     | \$<br>112,110,352 | \$ | 8,912,046      | 7.95%       |