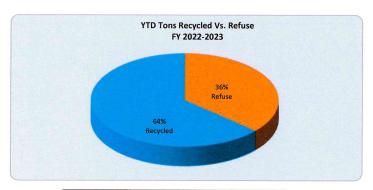

|
| Monthly<br>Average |                                      | 557                             | 199                              | 36%                                             | 129                                  | 223                                      | 75                                     | 358              | 626                               | 64%                           |
| Total YTD          |                                      | 4,454.16                        | 1,588.70                         |                                                 | 1034.4                               | 1,781.62                                 | 603.62                                 | 2,865.46         | 5,008.34                          |                               |



| Recycled | Refuse   | Total    |
|----------|----------|----------|
| 5,008.34 | 2,865.46 | 7,873.80 |
| 64%      | 36%      | 100%     |



| Curbside Blue<br>Bin Recyclables | Citizen Drop Off | Schools & Commercial | Municipal<br>Drop-off | Total Recyclables |
|----------------------------------|------------------|----------------------|-----------------------|-------------------|
| 1,588.70                         | 1,034.40         | 1,781.62             | 603.62                | 5,008.34          |
| 32%                              | 21%              | 36%                  | 12%                   | 100%              |



# CITY OF McALLEN RECYCLING CENTER FY 2022-2023



Materials Reported in Tons

|        |          |          |             | Tot       | al Recyclab | oles Col