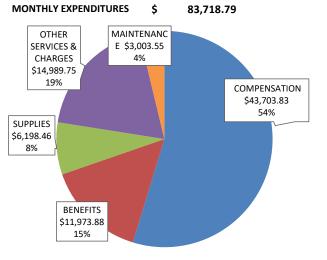

# MAY MONTHLY REPORT

As of May 31, 2023

The City of McAllen Department of Finance prepares a monthly Financial Status Report (FSR) to monitor the performance of the Adopted Budget by showing expenditure and revenue activity relative to budget levels and prior year. This report focuses on the City's primary operating fund (General Fund). It accounts for all financial transactions of the City, except those required to be accounted for in another fund. The FSR reports revenues by major category and expenditures by function and department. The City's fiscal year runs from October 1st to September 30th.