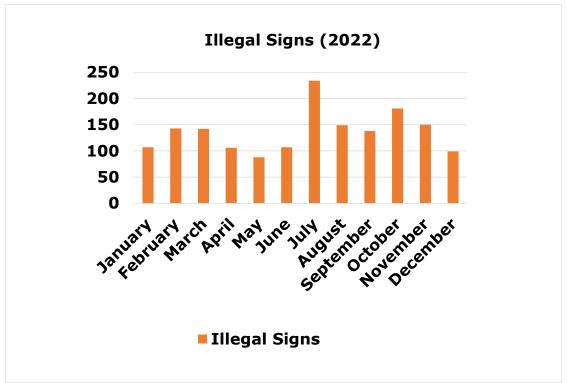

|  |  |  |  |  |  |  |
| R-3T Multifamily Residential Townhouse        | 0           | 0                           | 0                    |  |  |  |  |  |  |  |
| R-4 Mobile or Modular Home                    | 0           | 0                           | 0                    |  |  |  |  |  |  |  |



### **Combined Code Enforcement Charts**

Monthly Activity Report

### **WEEDY LOTS**







### Combined Code Enforcement Charts

Monthly Activity Report







### Combined Code Enforcement Charts

Monthly Activity Report

### LITTER & ILLEGAL DUMPING ENFORCEMENT





### Combined Code Enforcement Charts

Monthly Activity Report





### **Combined Code Enforcement Charts**

Monthly Activity Report





### Combined Code Enforcement Charts

Monthly Activity Report

### PLANNING ITEMS







### **Combined Code Enforcement Charts**

Monthly Activity Report

### **ZONING ITEMS**





# **Health Department Environmental / Sanitary**

### Monthly Activity Report

|                                     | May  | Same Month    | Year to Date |  |  |
|-------------------------------------|------|---------------|--------------|--|--|
| Food Permits                        | 2023 | Previous Year | 2023         |  |  |
| Inspections                         | 152  | 106           | 635          |  |  |
| Complaints                          |      |               |              |  |  |
| Inspections\Food Service Complaints | 60   | 33            | 259          |  |  |
| Consultative                        |      |               |              |  |  |
| Planning\Building Reviews