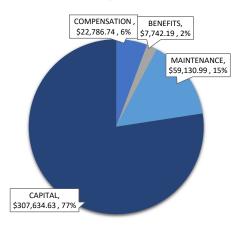

#### Budget to Actual and Year Over Year Comparison (Unaudited) As of May 31 [66.67% of Fiscal Year]

|                                                                | A I B . I I              | NOTE And all             | 0/ - (                   | NATE AND A            | V0V 6 1                       | VOV 0/ L              |
|----------------------------------------------------------------|--------------------------|--------------------------|--------------------------|-----------------------|-------------------------------|-----------------------|
|                                                                | Annual Budget<br>FY 2023 | YTD Actual<br>FY 2023    | % of Total<br>Budget     | YTD Actual<br>FY 2022 | YOY \$ Increase<br>(Decrease) | YOY % Incr.<br>-Decr. |
| City Commission                                                | \$ 403,275               | \$ 210,963               | 52.31%                   | \$ 256,934            | \$ (45,972)                   | -17.89%               |
| Special Services                                               | 702,898                  | 292,812                  | 41.66%                   | 365,778               | (72,966)                      | -19.95%               |
| City Manager                                                   | 1,884,777                | 1,180,262                | 62.62%                   | 1,078,222             | 102,040                       | 9.46%                 |
| City Secretary                                                 | 645,191                  | 389,226                  | 60.33%                   | 396,294               | (7,068)                       | -1.78%                |
| Audit Office                                                   | 268,100                  | 169,838                  | 63.35%                   | 144,521               | 25,317                        | 17.52%                |
| Vital Statistics                                               | 218,270                  | 118,212                  | 54.16%                   | 100,724               | 17,488                        | 17.36%                |
| Passport Facility                                              | 217,580                  | 136,138                  | 62.57%                   | 141,799               | (5,661)                       | -3.99%                |
| Municipal Court                                                | 1,823,275                | 885,129                  | 48.55%                   | 902,999               | (17,870)                      | -1.98%                |
| Finance                                                        | 1,751,393                | 1,035,471                | 59.12%                   | 1,076,232             | (40,761)                      | -3.79%                |
| Office of Management and Budget                                | 477,889                  | 275,501                  | 57.65%                   | 267,518               | 7,983                         | 2.98%                 |
| Tax Office                                                     | 1,438,887                | 883,180                  | 61.38%                   | 840,553               | 42,628                        | 5.07%                 |
| Purchasing                                                     | 792,940                  | 503,330                  | 63.48%                   | 335,553               | 167,777                       | 50.00%                |
| Legal                                                          | 1,942,852                | 963,617                  | 49.60%                   | 881,657               | 81,960                        | 9.30%                 |
| Grant Administration                                           | 531,098                  | 312,554                  | 58.85%                   | 284,792               | 27,762                        | 9.75%                 |
| Human Resources                                                | 936,945                  | 558,186                  | 59.58%                   | 521,739               | 36,447                        | 6.99%                 |
| Employee Benefits                                              | (1,636,107)              | -                        | 0.00%                    | 8,475                 | (8,475)                       | -100.00%              |
| General Insurance                                              | 847,335                  | 564,888                  | 66.67%                   | 325,640               | 239,248                       | 73.47%                |
| Planning                                                       | 1,531,106                | 847,242                  | 55.34%                   | 805,185               | 42,057                        | 5.22%                 |
| Information Technology                                         | 4,177,682                | 2,477,049                | 59.29%                   | 2,340,096             | 136,953                       | 5.85%                 |
| Office of Communications                                       | 919,316                  | 516,061                  | 56.14%                   | 477,143               | 38,917                        | 8.16%                 |
| 311 Call Center                                                | 559,052                  | 276,163                  | 49.40%                   | 253,863               | 22,300                        | 8.78%                 |
| City Hall                                                      | 561,635                  | 356,182                  | 63.42%                   | 344,665               | 11,517                        | 3.34%                 |
| Building Maintenance                                           | 1,124,575                | 521,201                  | 46.35%                   | 563,912               | (42,711)                      | -7.57%                |
| Development Center                                             | 156,508                  | 75,378                   | 48.16%                   | 74,152                | 1,226                         | 1.65%                 |
| Economic Development                                           | 799,000                  | 526,448                  | 65.89%                   | 429,686               | 96,762                        | 22.52%                |
| Police                                                         | 40,358,884               | 24,267,706               | 60.13%                   | 23,707,566            | 560,141                       | 2.36%                 |
| Animal Control                                                 | 483,757                  | 259,191                  | 53.58%                   | 23,707,300            | 25,777                        | 11.04%                |
| Radio Shop                                                     | 742,483                  | 469,649                  | 63.25%                   | 493,500               | (23,851)                      | -4.83%                |
| Fire                                                           | 23,268,720               | 15,383,216               | 66.11%                   | 14,391,025            | 992,191                       | 6.89%                 |
| Emergency Medical Services                                     | 23,206,720               | 150,000                  | 00.11%                   | 14,331,023            | 150,000                       | 0.65%                 |
| Traffic Operations                                             | 2,604,244                | 1,562,143                | 59.98%                   | -<br>1,549,950        | 12,193                        | 0.79%                 |
|                                                                |                          | 792,138                  | 52.97%                   | 724,634               | 67,504                        | 9.32%                 |
| Building Permits and Inspections                               | 1,495,460                |                          |                          |                       |                               |                       |
| Engineering                                                    | 2,464,505                | 1,460,381                | 59.26%                   | 1,290,702             | 169,678                       | 13.15%                |
| Street Maintenance                                             | 6,773,100                | 3,160,816                | 46.67%                   | 3,133,432             | 27,384                        | 0.87%                 |
| Street Lighting                                                | 2,424,065                | 1,426,164                | 58.83%                   | 1,755,168             | (329,005)                     | -18.74%               |
| Sidewalk Construction                                          | 400,366                  | 258,931                  | 64.67%                   | 242,780               | 16,151                        | 6.65%                 |
| Drainage                                                       | 1,977,061                | 1,252,025                | 63.33%                   | 1,069,331             | 182,694                       | 17.08%                |
| Env/Health Code Compliance                                     | 2,685,326                | 1,638,302                | 61.01%                   | 1,543,068             | 95,234                        | 6.17%                 |
| Graffiti Cleaning                                              | 228,121                  | 140,272                  | 61.49%                   | 112,853               | 27,420                        | 24.30%                |
| Other Agencies                                                 | 1,333,000                | 803,943                  | 60.31%                   | 560,250               | 243,693                       | 43.50%                |
| Parks Administration                                           | 650,536                  | 368,684                  | 56.67%                   | 364,084               | 4,601                         | 1.26%                 |
| Parks                                                          | 9,382,596                | 6,113,694                | 65.16%                   | 5,546,753             | 566,942                       | 10.22%                |
| Recreation                                                     | 2,160,882                | 1,104,838                | 51.13%                   | 770,209               | 334,628                       | 43.45%                |
| Pools                                                          | 1,091,998                | 624,451                  | 57.18%                   | 477,854               | 146,597                       | 30.68%                |
| Las Palmas Community Center                                    | 423,849                  | 263,604                  | 62.19%                   | 226,168               | 37,436                        | 16.55%                |
| Recreation Center - Lark                                       | 553,353                  | 307,798                  | 55.62%                   | 256,422               | 51,375                        | 20.04%                |
| Recreation Center - Palm View                                  | 506,827                  | 293,655                  | 57.94%                   | 239,055               | 54,600                        | 22.84%                |
| Quinta Mazatlan                                                | 1,247,781                | 760,046                  | 60.91%                   | 642,414               | 117,632                       | 18.31%                |
| Library                                                        | 4,081,300                | 2,484,305                | 60.87%                   | 2,271,520             | 212,784                       | 9.37%                 |
| Library - Lark                                                 | 531,357                  | 314,553                  | 59.20%                   | 333,067               | (18,513)                      | -5.56%                |
| Library - Palm View                                            | 571,513                  | 295,965                  | 51.79%                   | 340,149               | (44,183)                      | -12.99%               |
| Other Agencies                                                 | 261,000                  | 185,584                  | 71.11%                   | 1,228,358             | (1,042,774)                   | -84.89%               |
| Capital Lease - Motorola                                       | 263,174                  | 508,174                  | 193.09%                  | 508,174               |                               | 0.00%                 |
| otal Expenditures                                              | 132,040,730              | 80,725,257               | 61.14%                   | 77,230,031            | 3,495,226                     | 4.53%                 |
| Transfers Out - Capital Imprv. Fund                            | 4,640,970                | 3,183,548                | 68.60%                   | 3,412,777             | (229,228)                     | -6.72%                |
| Transfers Out - COPS Grant Fund                                |                          | 10,786                   | 400 700/                 | -                     | 10,786                        | 20.000                |
| Transfers Out - TIRZ #1 Fund                                   | 782,664                  | 788,743                  | 100.78%                  | 569,057               | 219,686                       | 38.61%                |
| Transfers Out - TIRZ#2A Fund                                   | 735,204                  | 755,184                  | 102.72%                  | 817,331               | (62,148)                      | -7.60%                |
| Transfers Out - Infrastructure and Imprv.                      | 1,680,024                | 1,680,024                | 100.00%                  | 5,511,731             | (3,831,707)                   | -69.52%               |
| Transfers Out - Marketing Fund                                 | 5,000                    | 3,336                    | 66.72%                   | -                     | 3,336                         |                       |
| Transfers Out - City Hall Expansion Fund<br>otal Transfers Out | 21,000,000<br>28,843,862 | 21,000,000<br>27,421,621 | 100.00%<br><b>95.07%</b> | 10,310,896            | 21,000,000<br>17,110,725      | 165.95%               |
|                                                                |                          |                          |                          |                       |                               |                       |
| Total Expenditures and Transfers Out                           | \$ 160,884,592           | \$ 108,146,878           | 67.22%                   | \$ 87,540,927         | \$ 20,605,951                 | 23.54%                |