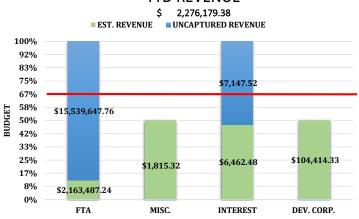

#### Revenues and Transfers In Over/(Under) Expenditures and Transfers Out [Unaudited] As of May 31

|     |                                                    | <br>YTD Actual | YTD Actual    | Υ  | OY \$ Increase | FY 2023 Fu | nd Ba | lance        |
|-----|----------------------------------------------------|----------------|---------------|----|----------------|------------|-------|--------------|
|     |                                                    | <br>FY 2023    | FY 2022       |    | (Decrease)     | Beginning  |       | Ending       |
| 100 | Hotel Occupancy Tax Fund                           | \$<br>(241)    | \$<br>100,313 | \$ | (100,553)      | \$<br>388  | \$    | 147          |
| 102 | Hotel Venue Tax Fund                               | (118,699)      | (167,144)     |    | 48,445         | 820,065    |       | 701,366      |
| 120 | McAllen EB-5 Regional Center Fund                  | 2,946          | (6,232)       |    | 9,178          | 51,379     |       | 54,325       |
| 126 | Public, Educational, and Governmental Fund         | 189,870        | 143,742       |    | 46,128         | 1,132,084  |       | 1,321,954    |
| 160 | Downtown Services Parking Fund                     | 47,880         | 38,854        |    | 9,026          | 96,617     |       | 144,497      |
| 300 | Capital Improvement Fund                           | (22,423)       | 2,377,833     |    | (2,400,257)    | 9,275,469  |       | 9,253,046    |
| 318 | Traffic Improv / Drainage Bond Construction Fund   | (2,154,281)    | (1,153,447)   |    | (1,000,834)    | 14,300,430 |       | 12,146,149   |
| 320 | Parks Facility / Fire Station #2 Construction Fund | (1,101,351)    | (3,004,287)   |    | 1,902,936      | 2,300,050  |       | 1,198,699    |
| 322 | Street Improvements Fund                           | (1,011,272)    | (1,268,212)   |    | 256,940        | 2,742,949  |       | 1,731,677    |
| 326 | Sports Facilities Fund                             | (334)          | (55,761)      |    | 55,427         | 2,051      |       | 1,717        |
| 340 | Information Technology Fund                        | (96,348)       | 51,626        |    | (147,974)      | 254,445    |       | 158,097      |
| 400 | Water Fund* ^                                      | (18,964,286)   | (4,190,651)   |    | (14,773,635)   | 5,898,891  |       | (13,065,395) |
| 450 | Wastewater Fund* ^                                 | (6,450,757)    | (6,103,580)   |    | (347,177)      | 3,868,727  |       | (2,582,030)  |
| 500 | Sanitation Fund*                                   | 707,681        | 1,624,368     |    | (916,687)      | 14,791,846 |       | 15,499,527   |
| 520 | Champion Lakes Golf Course Fund*                   | 550,743        | 149,284       |    | 401,459        | 2,169,203  |       | 2,719,946    |
| 541 | McAllen Convention Center Fund*                    | (116,398)      | 1,594,142     |    | (1,710,540)    | 7,567,127  |       | 7,450,729    |
| 546 | McAllen Performing Arts Center Fund*               | (265,529)      | (80,523)      |    | (185,006)      | 3,474,346  |       | 3,208,817    |
| 550 | McAllen International Airport Fund*                | (1,666,077)    | (3,352,308)   |    | 1,686,232      | 15,686,649 |       | 14,020,572   |
| 556 | Metro McAllen Fund                                 | (109,301)      | (599,014)     |    | 489,713        | 869,034    |       | 759,733      |
| 558 | Transit Terminal Fund                              | (1,556,514)    | (1,175,874)   |    | (380,639)      | 815,792    |       | (740,722)    |
| 560 | McAllen-Hidalgo International Bridge Fund*         | (237,489)      | (371,644)     |    | 134,154        | 4,382,752  |       | 4,145,263    |
| 580 | Anzalduas International Bridge Fund*               | 109,190        | (556,737)     |    | 665,927        | 1,881,154  |       | 1,990,344    |
| 670 | Fleet/Materials Management Fund                    | 25,085         | 18,036        |    | 7,048          | 166,913    |       | 191,998      |
| 680 | Health Insurance Fund                              | (2,225,859)    | (1,551,300)   |    | (674,560)      | (728,135)  |       | (2,953,994)  |
| 692 | Property and Casualty Insurance Fund               | (149,665)      | (165,183)     |    | 15,518         | (91,180)   |       | (240,845)    |