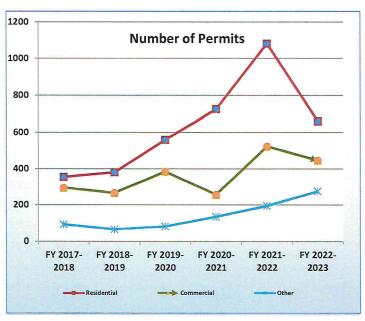

General Fund
Budget to Actual and Year Over Year Comparison (Unaudited)
As of May 31 [66.67% of Fiscal Year]

|                                                                                     | Annual Budget             | YTD Actual                | % of Total | YTD Actual                      | YOY \$ Increase          | YOY % Incr. |
|-------------------------------------------------------------------------------------|---------------------------|---------------------------|------------|---------------------------------|--------------------------|-------------|
|                                                                                     | FY 2023                   | FY 2023                   | Budget     | FY 2022                         | (Decrease)               | -Decr.      |
| Revenues                                                                            | \$ 138,292,704            | \$ 114,395,144            | 82.72%     | \$ 107,133,293                  | \$ 7,261,851             | 6.78%       |
| Transfers In                                                                        | 6,863,814                 | 6,627,253                 | 96.55%     | 4,977,059                       | 1,650,194                | 33.16%      |
| Revenues and Transfers In                                                           | 145,156,518               | 121,022,397               | 83.37%     | 112,110,352                     | 8,912,046                | 7.95%       |
| Expenditures                                                                        | 132,040,730               | 80,725,257                | 61.14%     | 77,230,031                      | 3,495,226                | 4.53%       |
| Transfers Out                                                                       | 28,843,862                | 27,421,621                | 95.07%     | 10,310,896                      | 17,110,725               | 165.95%     |
| Expenditures and Transfers Out                                                      | 160,884,592               | 108,146,878               | 67.22%     | 87,540,927                      | 20,605,951               | 23.54%      |
| Revenues and Transfers In Over/(Under) Expenditures and Transfers Out               | \$ (15,728,074)           | \$ 12,875,519             |            | \$ 24,569,425                   | \$ (11,693,905)          |             |
| Transfers Out Expenditures and Transfers Out Revenues and Transfers In Over/(Under) | 28,843,862<br>160,884,592 | 27,421,621<br>108,146,878 | 95.07%     | 10,310,896<br><b>87,540,927</b> | 17,110,725<br>20,605,951 | 165.9       |

Budget to Actual and Year Over Year Comparison (Unaudited)
As of May 31 [66.67% of Fiscal Year]

|                                       | Α  | nnual Budget | YTD Actual        | % of Total | <br>YTD Actual    | YC | OY \$ Increase | YOY % Incr. |
|---------------------------------------|----|--------------|-------------------|------------|-------------------|----|----------------|-------------|
|                                       |    | FY 2023      | FY 2023           | Budget     | FY 2022           |    | (Decrease)     | -Decr.      |
| Property Taxes                        | \$ | 53,433,212   | \$<br>52,446,036  | 98.15%     | \$<br>48,859,819  | \$ | 3,586,218      | 7.34%       |
| Sales Taxes                           |    | 66,407,539   | 46,740,824        | 70.38%     | 45,054,543        |    | 1,686,282      | 3.74%       |
| Mixed Beverage Taxes                  |    | 1,063,137    | 975,584           | 91.76%     | 867,892           |    | 107,693        | 12.41%      |
| Franchise Fees                        |    | 6,182,000    | 3,670,696         | 59.38%     | 3,946,117         |    | (275,421)      | -6.98%      |
| Business Licenses                     |    | 73,000       | 70,660            | 96.79%     | 51,018            |    | 19,643         | 38.50%      |
| Occupational                          |    | 499,499      | 363,636           | 72.80%     | 342,868           |    | 20,768         | 6.06%       |
| Non Business                          |    | 1,967,953    | 1,383,561         | 70.30%     | 1,453,698         |    | (70,136)       | -4.82%      |
| Intergovernmental                     |    | -            | 21,917            |            | 60,828            |    | (38,911)       | -63.97%     |
| State Reimbursement                   |    | 895,652      | 307,907           | 34.38%     | 274,175           |    | 33,731         | 12.30%      |
| State Grants                          |    | 42,000       | 35,786            | 85.20%     | 37,968            |    | (2,183)        | -5.75%      |
| General Government                    |    | 3,115,178    | 2,635,180         | 84.59%     | 1,948,260         |    | 686,920        | 35.26%      |
| Public Safety                         |    | 630,500      | 522,952           | 82.94%     | 492,962           |    | 29,990         | 6.08%       |
| Health                                |    | 847,200      | 641,886           | 75.77%     | 600,977           |    | 40,909         | 6.81%       |
| Culture and Recreation                |    | 959,816      | 830,365           | 86.51%     | 710,686           |    | 119,679        | 16.84%      |
| Fines and Forfeitures                 |    | 875,005      | 716,542           | 81.89%     | 691,821           |    | 24,721         | 3.57%       |
| Royalties                             |    | 300,000      | 212,508           | 70.84%     | 300,006           |    | (87,498)       | -29.17%     |
| Facilities Rental                     |    | 82,025       | 56,254            | 68.58%     | 57,843            |    | (1,589)        | -2.75%      |
| Sale of Property                      |    | 50,000       | -                 | 0.00%      | 37,191            |    | (37,191)       | -100.00%    |
| Reimbursements                        |    | 278,988      | 273,645           | 98.09%     | 366,834           |    | (93,189)       | -25.40%     |
| Miscellaneous                         |    | 240,000      | 568,951           | 237.06%    | 658,156           |    | (89,205)       | -13.55%     |
| Interest                              |    | 350,000      | 1,920,256         | 548.64%    | 319,635           |    | 1,600,621      | 500.77%     |
| Total Revenues                        |    | 138,292,704  | 114,395,144       | 82.72%     | 107,133,293       |    | 7,261,851      | 6.78%       |
| Transfers In - McAllen-Hidalgo Bridge |    | 4,390,865    | 4,884,666         | 111.25%    | 3,401,787         |    | 1,482,880      | 43.59%      |
| Transfers In - Airport Fund           |    | 2,162,925    | 1,441,952         | 66.67%     | 1,441,944         |    | 8              | 0.00%       |
| Transfers In - Development Corp Fund  |    | 200,000      | 133,336           | 66.67%     | 133,328           |    | 8              | 0.01%       |
| Transfers In - Misc Gov Grants Fund   |    | -            | 113,287           |            | -                 |    | 113,287        |             |
| Transfers In - ARPA Fund              |    | 110,024      | 54,012            | 49.09%     | <br>-             |    | 54,012         |             |
| Total Transfers In                    |    | 6,863,814    | 6,627,253         | 96.55%     | 4,977,059         |    | 1,650,194      | 33.16%      |
| Total Revenues and Transfers In       | \$ | 145,156,518  | \$<br>121,022,397 | 83.37%     | \$<br>112,110,352 | \$ | 8,912,046      | 7.95%       |