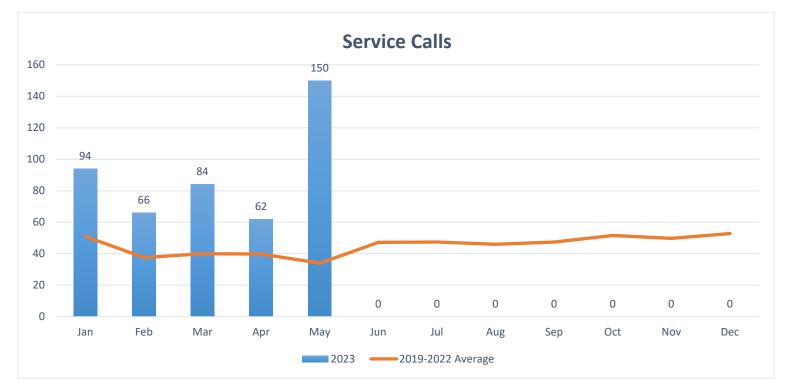

| \$   | 81,477.35    |
| SEP    | 0.0      | 191.9    | 0.0         | 201.5     | 0.0         | 71.5       |          |          | 0.0      | 637.1    |     |            | \$   | 84,720.48    |
| Total  | 1,588.70 | 2,461.64 | 1,781.62    |           |             |            | 0.0      | 79.2     | 0.0      | 544.1    |     |            | \$   | 89,597.89    |
| · Jtai | 1,308.70 | 2,401.04 | 1,781.02    | 2,386.12  | 603.62      | 846.26     | 1,034.40 | 1,278.83 | 5,008.34 | 6,972.85 | \$  | 466,869.03 | \$   | 1,089,422.79 |



# **May 2023 Monthly Report**

Crews also addressed 150 service calls, timing issues, detection issues, flashing red, and power outages submitted to the department this month. In addition, crews took care of repairs due to the strong in late April.



Signal crews verified 10 intersections for any malfunctions or damaged loops this month that contractor Cutler damaged this month due to resurfacing of streets.



# Traffic Department has 166 intersections online with Centracs this month.



Traffic crews helped IT department run 4,100 linear feet of fiber to the new Metro and Parks building on 23<sup>rd</sup> and Buddy Owens.



Traffic crews did not use any yellow thermoplastic throughout the City this month due to inclement weather and repairs to street signs.



Traffic crews did not use any white thermoplastic throughout the City this month due to inclement weather and repairs to street signs.



Traffic crews performed the installation of 450 City traffic signs due to damages cause by severe weather. One pole installation can have