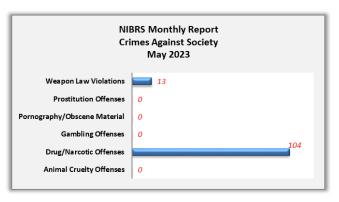

#### NIBRS Monthly Report: Group A Categories May 2023

| Offense  | Count By Category            |     |
|----------|------------------------------|-----|
| Persons  | Assault Offenses             | 223 |
|          | Homicide Offenses            | 1   |
|          | Human Trafficking Offenses   | 0   |
|          | Kidnapping/Abduction         | 0   |
|          | Sex Offenses                 | 5   |
|          | Sex Offenses, Non-Forcible   | 0   |
|          | Total                        | 229 |
| Property | Arson                        | 0   |
|          | Bribery                      | 0   |
|          | Burglary                     | 16  |
|          | Counterfeiting/Forgery       | 8   |
|          | Embezzlement                 | 1   |
|          | Extortion/Blackmail          | 0   |
|          | Fraud Offenses               | 21  |
|          | Larceny Offenses             | 226 |
|          | Motor Vehicle Theft          | 4   |
|          | Robbery                      | 7   |
|          | Stolen Property Offenses     | 0   |
|          | Vandalism                    | 66  |
|          | Total                        | 349 |
| Society  | Animal Cruelty Offenses      | 0   |
|          | Drug/Narcotic Offenses       | 104 |
|          | Gambling Offenses            | 0   |
|          | Pornography/Obscene Material | 0   |
|          | Prostitution Offenses        | 0   |
|          | Weapon Law Violations        | 13  |
|          | Total                        | 117 |