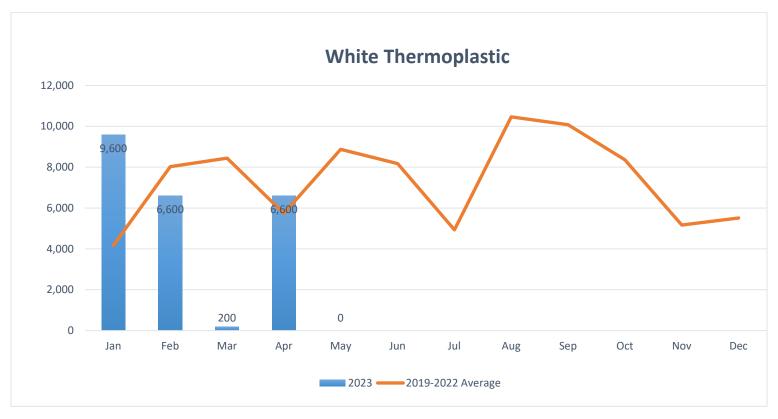

g red, and power outages submitted to the department this month. In addition, crews took care of repairs due to the strong in late April.



Signal crews verified 10 intersections for any malfunctions or damaged loops this month that contractor Cutler damaged this month due to resurfacing of streets.



# Traffic Department has 166 intersections online with Centracs this month.



Traffic crews helped IT department run 4,100 linear feet of fiber to the new Metro and Parks building on 23<sup>rd</sup> and Buddy Owens.



Traffic crews did not use any yellow thermoplastic throughout the City this month due to inclement weather and repairs to street signs.



Traffic crews did not use any white thermoplastic throughout the City this month due to inclement weather and repairs to street signs.



Traffic crews performed the installation of 450 City traffic signs due to damages cause by severe weather. One pole installation can have as many as two to four signs that are fabricated by our sign shop.



Traffic crews cleared 6 signs obstructed by trees this month.



Traffic crews closed 62 work orders this month.



Traffic crews installed 13 cameras this month for PD and IT Department.



Traffic crews conducted 9 traffic studies including vehicle and speed counts.



Traffic crews fabricated 113 signs for this month. When a street name is fabricated, they are counted as two signs fabricated due to the street names being double sided. Other signs fabricated are Regulatory, Warning, and Guide.



Construction on  $23^{\rm rd}$  and Freddy, & Ware and Daffodil has begun due to road