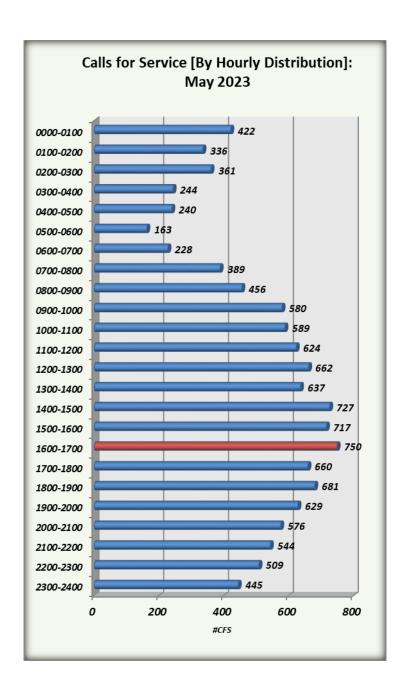

#### NIBRS Monthly Report: All Stolen/Recovered Property by Type May 2023

|                                              |    | NIBRS: Pro  | pert | y Stolen and | Recovered by Property Type                   |    |             |     |              |
|----------------------------------------------|----|-------------|------|--------------|----------------------------------------------|----|-------------|-----|--------------|
| Property Type                                | 9  | Stolen (\$) | Re   | covered (\$) | Property Type                                |    | Stolen (\$) | Red | covered (\$) |
| Aircraft [01]                                |    |             |      |              | Logging Equipment [69]                       |    |             |     |              |
| Aircraft Parts/Accessories [41]              |    |             |      |              | Medical/Medical Lab Equpment [70]            | \$ | 20.00       |     |              |
| Alcohol [02]                                 | \$ | 940.00      | \$   | 150.00       | Merchandise [19]                             | \$ | 4,084.00    | \$  | 2,193.00     |
| Artistic Supplies/Accessories [42]           | \$ | 10.00       |      |              | Metals, Non-Precious [71]                    | \$ | 2,300.00    | \$  | 2,300.00     |
| Automobiles [03]                             | \$ | 32,000.00   |      |              | Money [20]                                   | \$ | 175,663.00  | \$  | 264.00       |
| Bicycles [04]                                | \$ | 302.00      |      |              | Musical Instruments [72]                     | \$ | 778.00      | \$  | 78.00        |
| Building Materials [43]                      |    |             |      |              | Negotiable Instruments [21]                  |    |             |     |              |
| Buses [05]                                   |    |             |      |              | Non-Negotiable Instruments [22]              |    |             |     |              |
| Camping/Hunting, Fishing Equip/Supplies [44] | \$ | 80.00       |      |              | Office-type Equipment [23]                   | \$ | 41.00       | \$  | 41.00        |
| Chemicals [45]                               |    |             |      |              | Other (Misc) [77]                            | \$ | 11,928.00   | \$  | 1,672.00     |
| Clothes/Furs [06]                            | \$ | 13,405.00   | \$   | 3,873.00     | Other Motor Vehicles [24]                    |    | 9,000.00    | \$  | 9,000.00     |
| Collections/Collectibles [46]                | \$ | 498.00      | \$   | 438.00       | Pets [73]                                    | \$ | 7,000.00    | \$  | 7,000.00     |
| Computer Hardware/Software [07]              | \$ | 5,800.00    |      |              | Photographic/Optical Equipment [74]          |    |             |     |              |
| Consumable Goods [08]                        | \$ | 4,001.00    | \$   | 788.00       | Portable Electronic Communications [75]      | \$ | 20,801.00   | \$  | 2,801.00     |
| Credit/Debit Cards [09]                      |    |             |      |              | Purse/Handbags/Wallets [25]                  | \$ | 11,622.00   | \$  | 1,253.00     |
| Crops [47]                                   |    |             |      |              | Radios/TVs/VCRs/DVD Players [26]             | \$ | 855.00      | \$  | 80.00        |
| Documents/Personal or Business [48]          |    |             |      |              | Recordings - Audio/Visual [27]               | \$ | 600.00      |     |              |
| Drug/Narcotic Equipment [11]                 | \$ | 80.00       |      |              | Recreational Vehicles [28]                   |    |             |     |              |
| Drugs/Narcotics [10]                         | \$ | 10.00       | \$   | 10.00        | Recreational/Sports Equipment [76]           | \$ | 160.00      |     |              |
| Explosives [49]                              |    |             |      |              | Structures - Industrial/Manufacturing [32]   |    |             |     |              |
| Farm Eqiupment [12]                          |    |             |      |              | Structures - Other [35]                      |    |             |     |              |
| Firearm Accessories [59]                     | \$ | 100.00      |      |              | Structures - Other Commercial/Business [31]  |    |             |     |              |
| Firearms [13]                                | \$ | 500.00      |      |              | Structures - Other Dwellings [30]            |    |             |     |              |
| Fuel [64]                                    | \$ | 10.00       |      |              | Structures - Public/Community [33]           |    |             |     |              |
| Gambling Equipment [14]                      |    |             |      |              | Structures - Single Occupancy Dwellings [29] |    |             |     |              |
| Heavy Construction/Industrial Equipment [15] |    |             |      |              | Structures - Storage [34]                    |    |             |     |              |
| Household Goods [16]                         | \$ | 3,176.00    | \$   | 277.00       | Tools [36]                                   | \$ | 19,946.00   | \$  | 98.00        |
| Identity - Intangible [66]                   |    |             |      |              | Trailers [78]                                | \$ | 10,000.00   |     |              |
| Identity Documents [65]                      |    |             |      |              | Trucks [37]                                  | \$ | 2,800.00    |     |              |
| Jewelry/Precious Metals [17]                 | \$ | 7,006.00    | \$   | 414.00       | Vehicle Parts/Accessories [38]               | \$ | 2,803.00    |     |              |
| Law Enforcement Equipment [67]               |    |             |      |              | Watercraft [39]                              |    |             |     |              |
| Lawn/Yard/Garden Equipment [68]              | \$ | 975.00      |      |              | Watercraft Equipment/Parts/Accessories [79]  |    |             |     |              |
| Livestock [18]                               |    |             |      | -            | Weapons - Other [80]                         |    |             |     | · · ·        |
|                                              |    |             |      |              |                                              |    |             |     |              |
| Total Property Stolen/Recovered (\$)         | \$ | 349,294.00  | \$   | 32,730.00    |                                              |    |             |     |              |

#### Monthly Calls for Service Comparison May 2022 vs. May 2023

| Calls                    | for Service: Month | /YR Comparison |                   |
|--------------------------|--------------------|----------------|-------------------|
| Calls for Service Type   | May 2023           | May 2022       | <u>Comparison</u> |
| Crimes Ag Person         | 622                | 674            | -8%               |
| Disturbances             | 943                | 975            | -3%               |
| Assistance to the Public | 4,270              | 4,145          | 3%                |
| Crimes Ag Property       | 454                | 447            | 2%                |
| Traffic Accidents        | 852                | 843            | 1%                |
| Susp Circumstances       | 728                | 695            | 5%                |
| Public Morals            | 72                 | 51             | 41%               |
| Alarm Calls              | 917                | 974            | -6%               |
| Auto Theft               | 20                 | 25             | -20%              |
| Burglary                 | 28                 | 21             | 33%               |
| 911 Calls                | 117                | 123            | -5%               |
| Repossession             | 0                  | 0              | 0%                |
| Traffic Flow Problems    | 383                | 412            | -7%               |
| Traffic Stops            | 2,763              | 2,607          | 6%                |
| Total Calls              | 12,169             | 11,992         | 1.5%              |