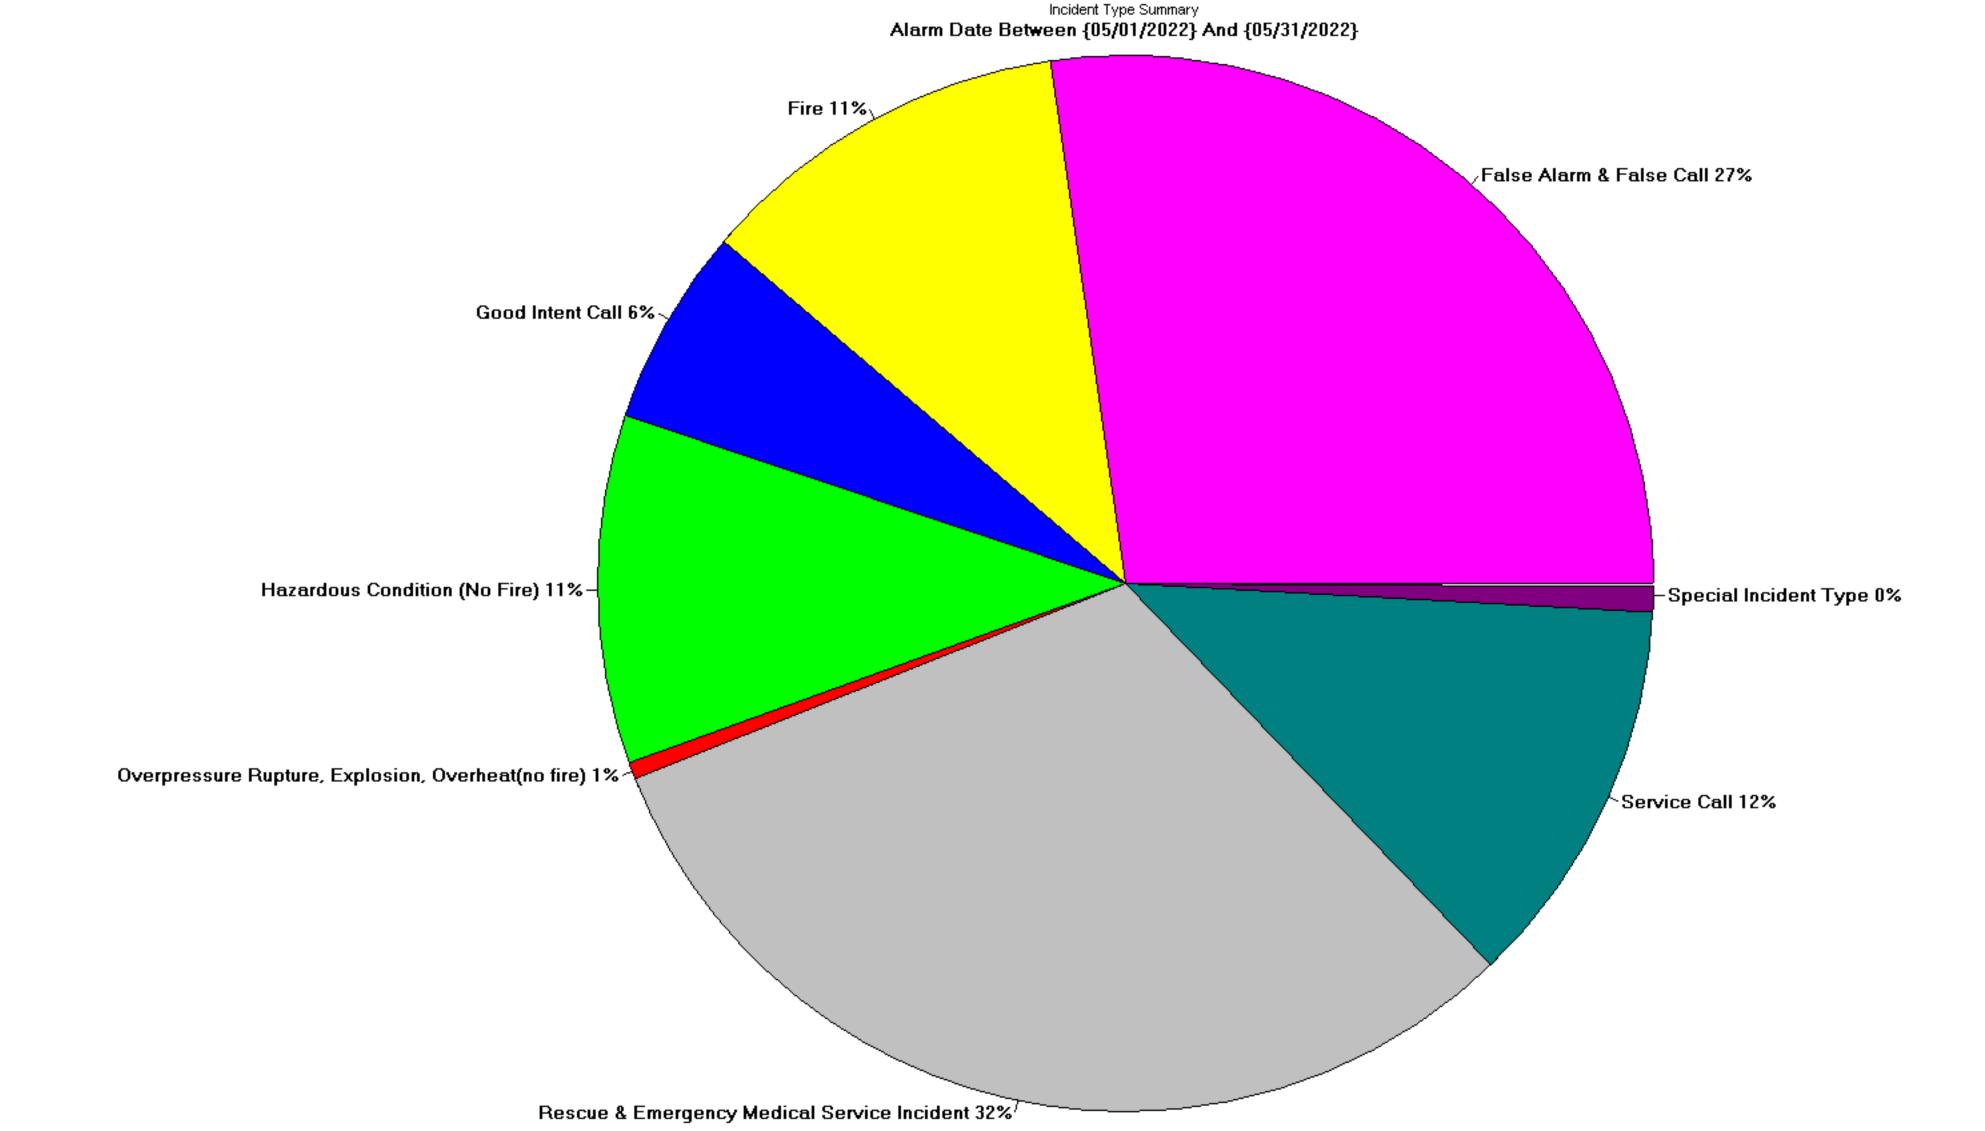

#### Alarm Date Between $\left\{05/01/2022\right\}$ And $\left\{05/31/2022\right\}$

| Incident Type                                     | Count  | Pct of<br>Incidents | Total<br>Est Loss | Pct of<br>Losses |
|---------------------------------------------------|--------|---------------------|-------------------|------------------|
| 1 Fire                                            |        |                     | ESC LOSS          | Losses           |
| 100 Fire, Other                                   | 5      | 1.28 %              | \$9,100           | % 3.18           |
| 111 Building fire                                 | 9      | 2.30 %              | \$139,000         | %48.58           |
| 130 Mobile property (vehicle) fire, Other         | 1      | 0.26%               | \$0               | % 0.00           |
| 131 Passenger vehicle fire                        | 7      | 1.79%               | \$53,000          | %18.52           |
| 132 Road freight or transport vehicle fire        | 1      | 0.26%               | \$3,000           | % 1.04           |
| 135 Aircraft fire                                 | 1      | 0.26%               | \$1,000           | % 0.34           |
| 140 Natural vegetation fire, Other                | 5      | 1.28%               | \$0               | % 0.00           |
| 142 Brush or brush-and-grass mixture fire         | 5      | 1.28%               | \$5,000           | % 1.74           |
| 143 Grass fire                                    | 2      | 0.51%               | \$0               | % 0.00           |
| 150 Outside rubbish fire, Other                   | 2      | 0.51%               | \$0               | % 0.00           |
| 151 Outside rubbish, trash or waste fire          | 1      | 0.26%               | \$0               | % 0.00           |
| 154 Dumpster or other outside trash receptacle f  |        | 0.77%               | \$0               | % 0.00           |
| 161 Outside storage fire                          | 2      | 0.51%               | \$2,000           | % 0.69           |
|                                                   | 44     | 11.22%              | \$212,100         | % 74 <b>.</b> 13 |
| 251 Excessive heat, scorch burns with no ignition | n 2 2  | 0.51%               | \$0<br><b>\$0</b> | % 0.00<br>% 0.00 |
| 3 Rescue & Emergency Medical Service Incident     |        |                     |                   |                  |
| 300 Rescue, EMS incident, other                   | 2      | 0.51%               | \$0               | % 0.00           |
| 311 Medical assist, assist EMS crew               | 15     | 3.83%               | \$0               | % 0.00           |
| 320 Emergency medical service, other              | 3      | 0.77%               | \$0               | % 0.00           |
| 321 EMS call, excluding vehicle accident with in  | jury 7 | 1.79%               | \$0               | % 0.00           |
| 322 Motor vehicle accident with injuries          | 48     | 12.24%              | \$0               | % 0.00           |
| 323 Motor vehicle/pedestrian accident (MV Ped)    | 9      | 2.30%               | \$0               | % 0.00           |
| 324 Motor Vehicle Accident with no injuries       | 37     | 9.44%               | \$0               | % 0.00           |
| 331 Lock-in (if lock out , use 511 )              | 2      | 0.51%               | \$0               | % 0.00           |
| 381 Rescue or EMS standby                         | 1      | 0.26%               | \$0               | % 0.00<br>—      |
|                                                   | 124    | 31.63%              | \$0               | % 0.00           |
| 4 Hazardous Condition (No Fire)                   |        |                     |                   |                  |
| 410 Combustible/flammable gas/liquid condition,   | other1 | 0.26%               | \$0               | % 0.00           |
| 411 Gasoline or other flammable liquid spill      | 3      | 0.77%               | \$0               | % 0.00           |
| 412 Gas leak (natural gas or LPG)                 | 13     | 3.32%               | \$0               | % 0.00           |
| 413 Oil or other combustible liquid spill         | 3      | 0.77%               | \$0               | % 0.00           |
| 422 Chemical spill or leak                        | 2      | 0.51%               | \$74,000          | %25.86           |
| 440 Electrical wiring/equipment problem, Other    | 6      | 1.53%               | \$0               | % 0.00           |

#### Alarm Date Between $\left\{05/01/2022\right\}$ And $\left\{05/31/2022\right\}$

|                                                                                                               | <b>G</b> | Pct of          | Total      | Pct of        |
|---------------------------------------------------------------------------------------------------------------|----------|-----------------|------------|---------------|
| Incident Type                                                                                                 | Count    | Incidents       | Est Loss   | Losses        |
| 4 Hazardous Condition (No Fire)                                                                               |          |                 |            |               |
| $441\ \mathrm{Heat}\ \mathrm{from}\ \mathrm{short}\ \mathrm{circuit}\ (\mathrm{wiring}),\ \mathrm{defective}$ | /worn 4  | 1.02%           | \$0        | % 0.00        |
| 442 Overheated motor                                                                                          | 2        | 0.51%           | \$0        | % 0.00        |
| 444 Power line down                                                                                           | 2        | 0.51%           | \$0        | % 0.00        |
| 445 Arcing, shorted electrical equipment                                                                      | 4        | 1.02%           | \$0        | % 0.00        |
| 462 Aircraft standby                                                                                          | 1        | 0.26%           | \$0        | % 0.00        |
| 463 Vehicle accident, general cleanup                                                                         | 1        | 0.26%           | \$0        | % 0.00        |
|                                                                                                               | 42       | 10.71%          | \$74,000   | % <b>25.8</b> |
| 5 Service Call                                                                                                |          |                 |            |               |
| 500 Service Call, other                                                                                       | 9        | 2.30%           | \$0        | % 0.00        |
| 510 Person in distress, Other                                                                                 | 5        | 1.28%           | \$0        | % 0.00        |
| 511 Lock-out                                                                                                  | 2        | 0.51%           | \$0        | % 0.00        |
| 520 Water problem, Other                                                                                      | 1        | 0.26%           | \$0        | % 0.00        |
| 522 Water or steam leak                                                                                       | 3        | 0.77%           | \$0        | % 0.00        |
| 531 Smoke or odor removal                                                                                     | 3        | 0.77%           | \$0        | % 0.00        |
| 540 Animal problem, Other                                                                                     | 4        | 1.02%           | \$0        | % 0.00        |
| 541 Animal problem                                                                                            | 5        | 1.28%           | \$0        | % 0.00        |
| 542 Animal rescue                                                                                             | 6        | 1.53%           | \$0        | % 0.00        |
| 550 Public service assistance, Other                                                                          | 1        | 0.26%           | \$0        | % 0.00        |
| 551 Assist police or other governmental agency                                                                | 1        | 0.26%           | \$0        | % 0.00        |
| 553 Public service                                                                                            | 3        | 0.77%           | \$0        | % 0.00        |
| 554 Assist invalid                                                                                            | 1        | 0.26%           | \$0        | % 0.00        |
| 561 Unauthorized burning                                                                                      | 2        | 0.51%           | \$0        | % 0.00        |
| 571 Cover assignment, standby, moveup                                                                         | 1        | 0.26%           | \$0        | % 0.00        |
|                                                                                                               | 47       | 11.99%          | \$0        | % 0.0         |
|                                                                                                               |          |                 |            |               |
| 6 Good Intent Call                                                                                            | 7        | 1 70%           | άO         | % 0.00        |
| 600 Good intent call, Other                                                                                   | 7        | 1.79 %          | \$0        |               |
| 611 Dispatched & cancelled en route                                                                           | 3        | 0.77%           | \$0        | % 0.00        |
| 622 No Incident found on arrival at dispatch add                                                              |          | 1.02%           | \$0        | % 0.00        |
| 631 Authorized controlled burning                                                                             | 3        | 0.77 %          | \$0        | % 0.00        |
| 650 Steam, Other gas mistaken for smoke, Other                                                                | 1        | 0.26%           | \$0        | % 0.00        |
| 651 Smoke scare, odor of smoke                                                                                | 4        | 1.02%           | \$0        | % 0.00        |
| 671 HazMat release investigation w/no HazMat                                                                  | 3        | 0.77 %<br>6.38% | \$0<br>\$0 | % 0.00        |
|                                                                                                               | 25       | 0.50            | ΨŪ         | J 0.00        |
| 7 False Alarm & False Call                                                                                    |          | 2               |            | 0 -           |
| 700 False alarm or false call, Other                                                                          | 16       | 4.08%           | \$0        | % 0.0         |

#### Alarm Date Between $\left\{05/01/2022\right\}$ And $\left\{05/31/2022\right\}$

| Incident Type                                      | Count           | Pct of<br>Incidents | Total<br>Est Loss | Pct of<br>Losses |
|----------------------------------------------------|-----------------|---------------------|-------------------|------------------|
| 7 False Alarm & False Call                         |                 |                     |                   |                  |
| 710 Malicious, mischievous false call, Other       | 2               | 0.51%               | \$0               | % 0.00           |
| 730 System malfunction, Other                      | 6               | 1.53 %              | \$0               | % 0.00           |
| 733 Smoke detector activation due to malfunction   | 13              | 3.32 %              | \$0               | % 0.00           |
| 735 Alarm system sounded due to malfunction        | 17              | 4.34 %              | \$0               | % 0.00           |
| 740 Unintentional transmission of alarm, Other     | 19              | 4.85%               | \$0               | % 0.00           |
| 742 Extinguishing system activation                | 1               | 0.26%               | \$0               | % 0.00           |
| 743 Smoke detector activation, no fire - uninten-  | tion <b>a</b> D | 4.85%               | \$0               | % 0.00           |
| 744 Detector activation, no fire - unintentional   | 4               | 1.02%               | \$0               | % 0.00           |
| 745 Alarm system activation, no fire - unintention | onal10          | 2.55%               | \$0               | % 0.00           |
|                                                    | 107             | 27.30%              | \$0               | % 0.00           |
| 9 Special Incident Type                            |                 |                     |                   |                  |
| 911 Citizen complaint                              | 1               | 0.26%               | \$0               | % 0.00<br>————   |
|                                                    | 1               | 0.26%               | \$0               | % 0.00           |

Total Incident Count: 392 Total Est Loss: \$286,100

Count of Incidents by Alarm Hour

Alarm Date Between {05/01/2022} And {05/31/2022}