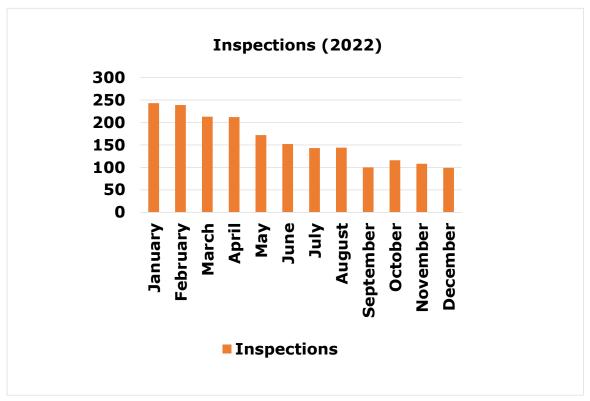

ential Condominium      | 0           | 0                           | 0                    |  |  |  |  |  |  |  |
| C-3L Light Commercial                         | 0           | 2                           | 0                    |  |  |  |  |  |  |  |
| R-3T Multifamily Residential Townhouse        | 0           | 0                           | 0                    |  |  |  |  |  |  |  |
| R-4 Mobile or Modular Home                    | 0           | 0                           | 0                    |  |  |  |  |  |  |  |



### **Combined Code Enforcement Charts**

Monthly Activity Report

### **WEEDY LOTS**







### Combined Code Enforcement Charts

Monthly Activity Report







### Combined Code Enforcement Charts

Monthly Activity Report

### LITTER & ILLEGAL DUMPING ENFORCEMENT





### Combined Code Enforcement Charts

Monthly Activity Report





### **Combined Code Enforcement Charts**

Monthly Activity Report





### Combined Code Enforcement Charts

Monthly Activity Report

### PLANNING ITEMS







### **Combined Code Enforcement Charts**

Monthly Activity Report

### **ZONING ITEMS**





# **Health Department Environmental / Sanitary**

### Monthly Activity Report

|                                     | May  | Same Month    | Year to Date |  |  |
|-------------------------------------|------|---------------|--------------|--|--|
| Food Permits                        | 2023 | Previous Year | 2023         |  |  |
| Inspections                         | 152  | 106           | 635          |  |  |
| Complaints                          |      |               |