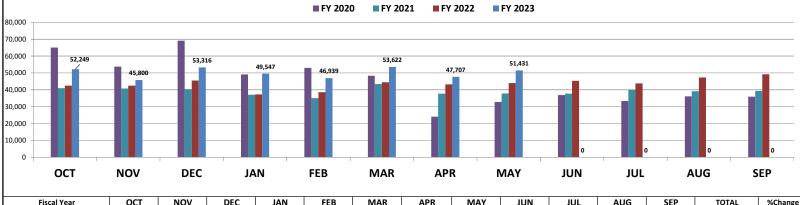

| 5,306 | 6,493 | 4,634 | 4,971 | 4,172 | 1,420 | 3,244 | 3,374 | 2,502 | 3,787 | 3,459 | 49,104 |  |  |
| FY 2021      | 3,772                                  | 4,870 | 4,109 | 4,145 | 3,639 | 4,053 | 3,142 | 4,834 | 3,946 | 3,553 | 3,210 | 2,505 | 45,778 |  |  |
| FY 2022      | 3,340                                  | 3,235 | 2,809 | 2,445 | 2,569 | 3,113 | 2,481 | 3,621 | 2,934 | 3,725 | 3,132 | 3,204 | 36,608 |  |  |
| FY 2023      | 4,288                                  | 3,217 | 2,908 | 3,174 | 2,986 | 3,221 | 3,060 | 3,031 |       |       |       |       | 25,885 |  |  |
| MONTHLY GOAL | 3,750                                  | 3,750 | 3,750 | 3,750 | 3,750 | 3,750 | 3,750 | 3,750 | 3,750 | 3,750 | 3,750 | 3,750 | 45,000 |  |  |

### FY 2020 - FY 2023 RIDERSHIP SUMMARY



| Fiscal Year | ОСТ    | NOV    | DEC    | JAN    | FEB    | MAR    | APR    | MAY    | JUN    | JUL    | AUG    | SEP    | TOTAL   | %Change |
|-------------|--------|--------|--------|--------|--------|--------|--------|--------|--------|--------|--------|--------|---------|---------|
| FY 2020     | 64,986 | 53,801 | 69,133 | 49,137 | 53,039 | 48,364 | 24,095 | 32,856 | 36,896 | 33,340 | 36,130 | 35,922 | 537,699 | -16%    |
| FY 2021     | 40,960 | 40,791 | 40,394 | 37,029 | 35,065 | 43,382 | 37,751 | 37,829 | 37,755 | 40,081 | 39,124 | 39,275 | 469,436 | -13%    |
| FY 2022     | 42,487 | 42,528 | 45,517 | 37,206 | 38,572 | 44,480 | 43,265 | 43,986 | 45,310 | 43,775 | 47,299 | 49,228 | 523,653 | 12%     |
| FY 2023     | 52,249 | 45,800 | 53,316 | 49,547 | 46,939 | 53,622 | 47,707 |