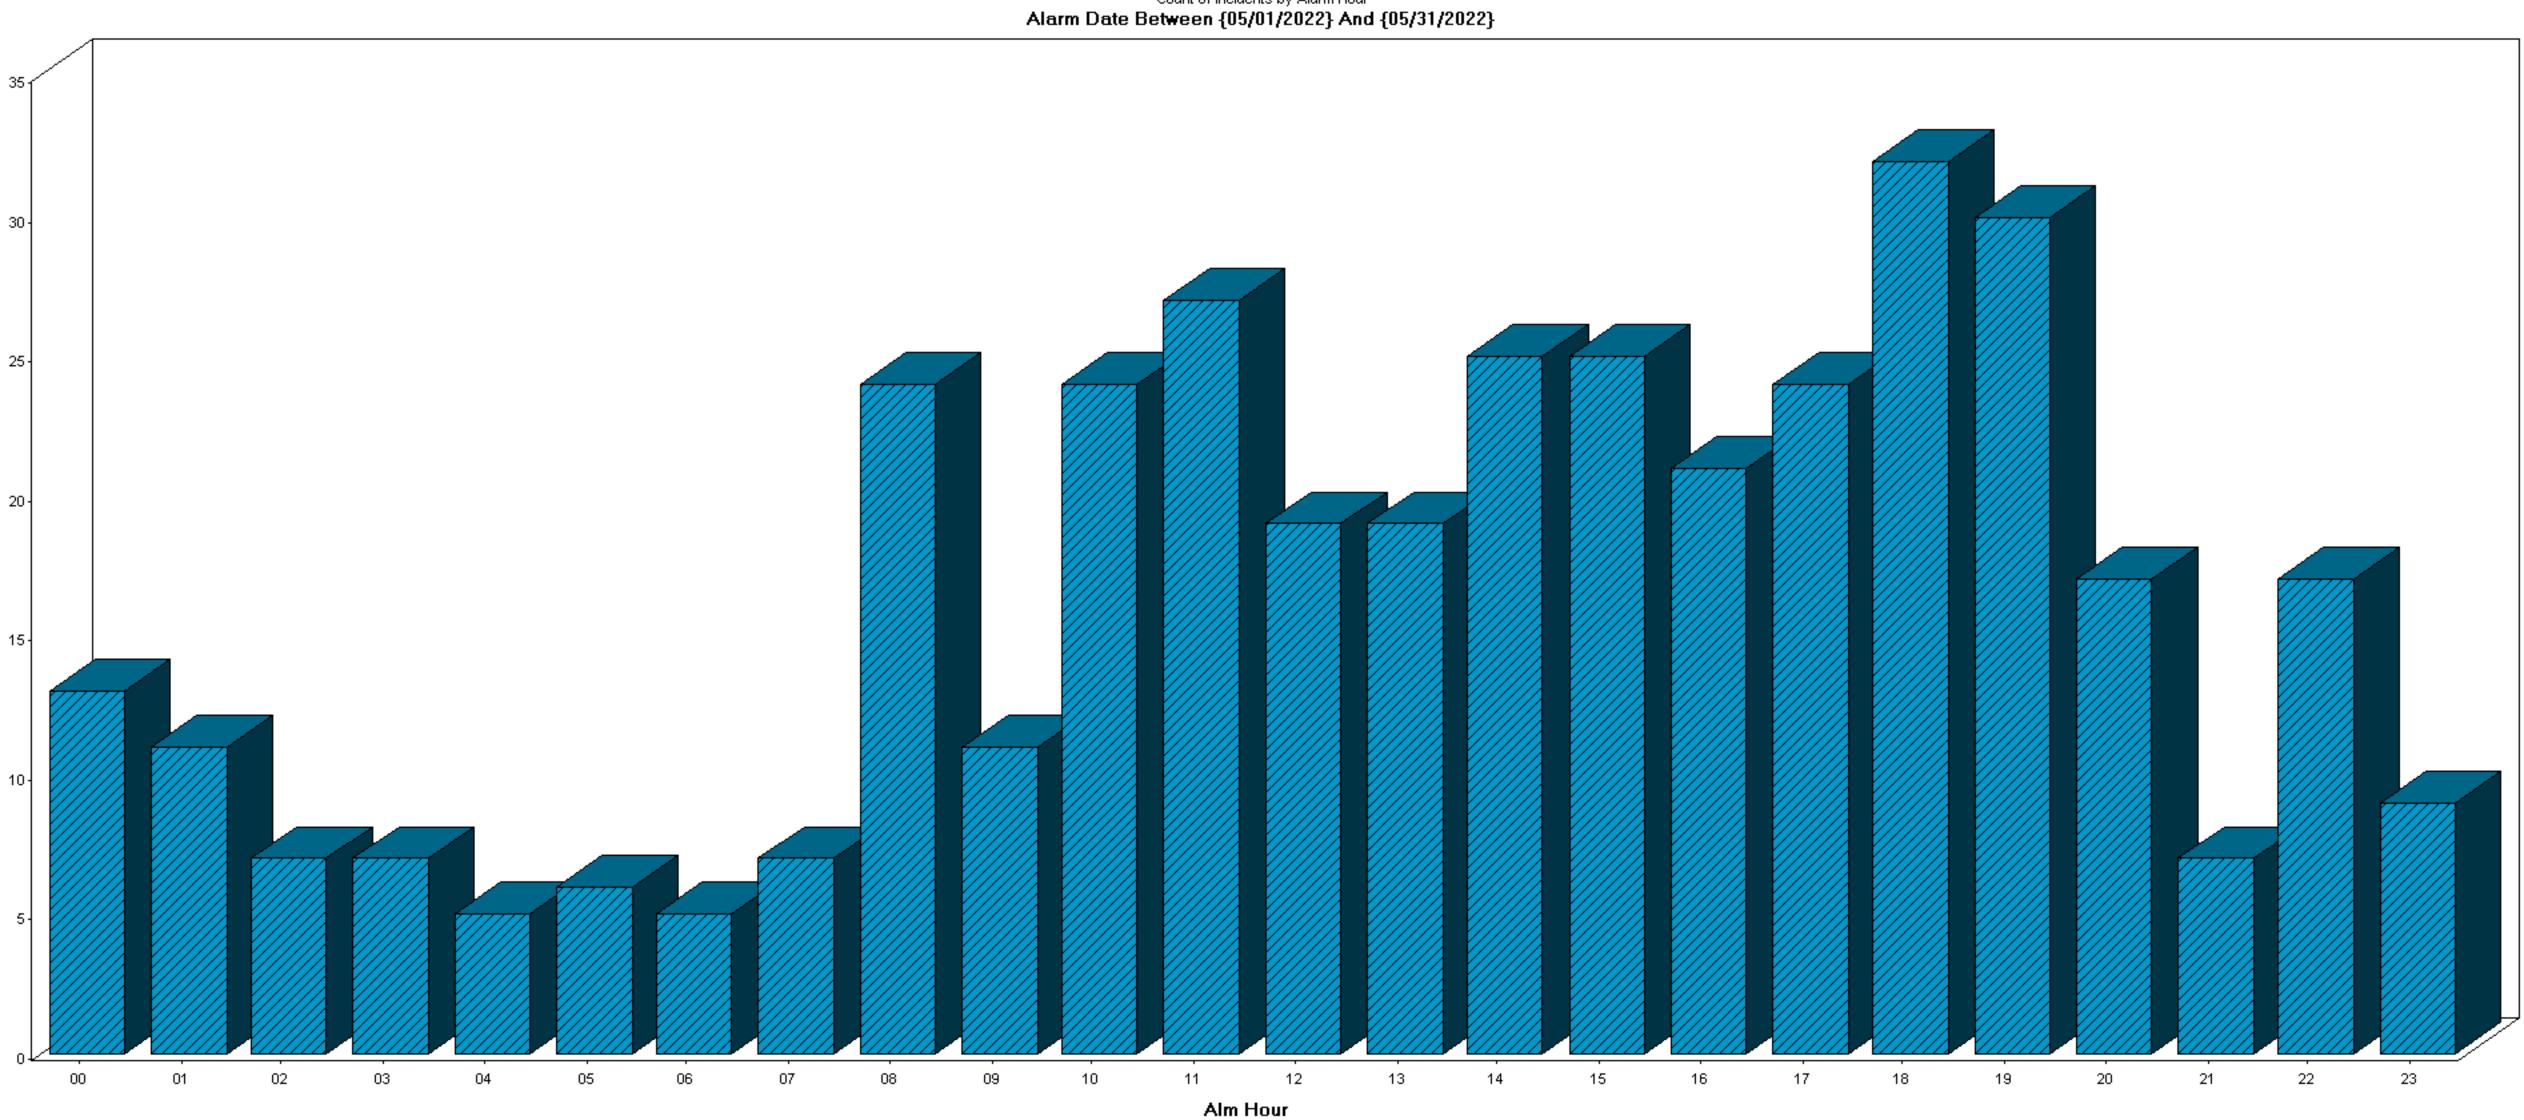

Total Incident Count: 392 Total Est Loss: \$286,100

Count of Incidents by Alarm Hour

Alarm Date Between {05/01/2022} And {05/31/2022}