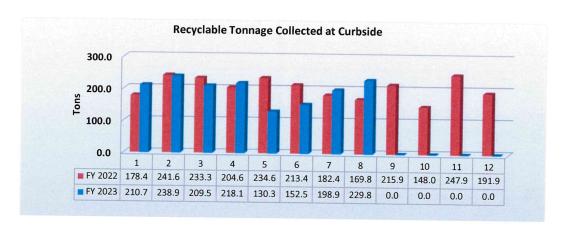

| 0.0         | 69.8       | 0.0      | 89.7     | 0.0      | 611.8    |     |            | \$   | 89,679.67    |
| AUG    | 0.0      | 247.9    | 0.0         | 232.2     | 0.0         | 59.7       | 0.0      | 97.3     |          | 469.9    |     |            | \$   | 81,477.35    |
| SEP    | 0.0      | 191.9    | 0.0         | 201.5     | 0.0         | 71.5       |          |          | 0.0      | 637.1    |     |            | \$   | 84,720.48    |
| Total  | 1,588.70 | 2,461.64 | 1,781.62    |           |             |            | 0.0      | 79.2     | 0.0      | 544.1    |     |            | \$   | 89,597.89    |
| · Jtai | 1,308.70 | 2,401.04 | 1,781.02    | 2,386.12  | 603.62      | 846.26     | 1,034.40 | 1,278.83 | 5,008.34 | 6,972.85 | \$  | 466,869.03 | \$   | 1,089,422.79 |



# **May 2023 Monthly Report**

Crews also addressed 150 service calls, timing issues, detection issues, flashing red, and power outages submitted to the department this month. In addition, crews took care of repairs due to the strong in late April.



Signal crews verified 10 intersections for any malfunctions or damaged loops this month that contractor Cutler damaged this month due to resurfacing of streets.



# Traffic Department has 166 intersections online with Centracs this month.



Traffic crews helped IT department run 4,100 linear feet of fiber to the new Metro and Parks building on 23<sup>rd</sup> and Buddy Owens.



Traffic crews did not use any yellow thermoplastic throughout the City this month due to inclement weather and repairs to street signs.



Traffic crews did not u