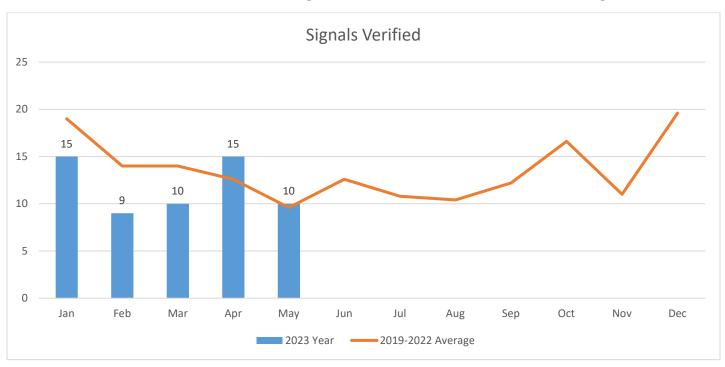

#### Fire Department - Monthly Report A

#### Alarm Date Between $\{05/01/2022\}$ And $\{05/31/2022\}$

| Station # | Jan | Feb | Mar | Apr | May | Jun | Jul | Aug | Sep | Oct | Nov | Dec | Total | Percent |
|-----------|-----|-----|-----|-----|-----|-----|-----|-----|-----|-----|-----|-----|-------|---------|
| 1         | 0   | 0   | 0   | 0   | 66  | 0   | 0   | 0   | 0   | 0   | 0   | 0   | 66    | 16.83%  |
| 2         | 0   | 0   | 0   | 0   | 63  | 0   | 0   | 0   | 0   | 0   | 0   | 0   | 63    | 16.07%  |
| 3         | 0   | 0   | 0   | 0   | 54  | 0   | 0   | 0   | 0   | 0   | 0   | 0   | 54    | 13.77%  |
| 4         | 0   | 0   | 0   | 0   | 38  | 0   | 0   | 0   | 0   | 0   | 0   | 0   | 38    | 9.69%   |
| 5         | 0   | 0   | 0   | 0   | 84  | 0   | 0   | 0   | 0   | 0   | 0   | 0   | 84    | 21.42%  |
| 6         | 0   | 0   | 0   | 0   | 49  | 0   | 0   | 0   | 0   | 0   | 0   | 0   | 49    | 12.50%  |
| 7         | 0   | 0   | 0   | 0   | 38  | 0   | 0   | 0   | 0   | 0   | 0   | 0   | 38    | 9.69%   |