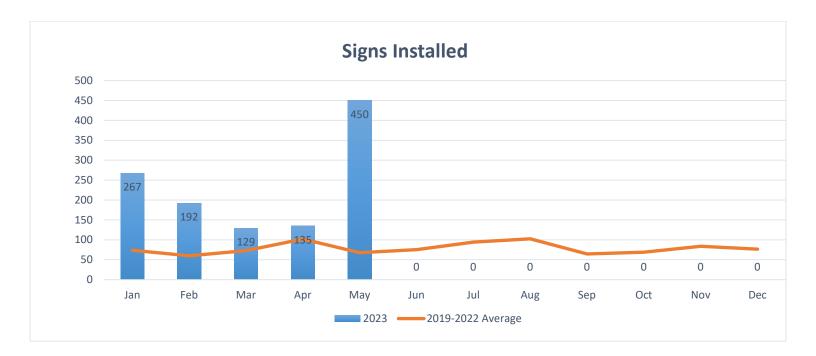

ged loops this month that contractor Cutler damaged this month due to resurfacing of streets.



# Traffic Department has 166 intersections online with Centracs this month.



Traffic crews helped IT department run 4,100 linear feet of fiber to the new Metro and Parks building on 23<sup>rd</sup> and Buddy Owens.



Traffic crews did not use any yellow thermoplastic throughout the City this month due to inclement weather and repairs to street signs.



Traffic crews did not use any white thermoplastic throughout the City this month due to inclement weather and repairs to street signs.



Traffic crews performed the installation of 450 City traffic signs due to damages cause by severe weather. One pole installation can have as many as two to four signs that are fabricated by our sign shop.



Traffic crews cleared 6 signs obstructed by trees this month.



Traffic crews closed 62 work orders this month.



Traffic crews installed 13 cameras this month for PD and IT Department.



Traffic crews conducted 9 traffic studies including vehicle and speed counts.



Traffic crews fabricated 113 signs for this month. When a street name is fabricated, they are counted as two signs fabricated due to the street names being double sided. Other signs fabricated are Regulatory, Warning, and Guide.



Construction on  $23^{\rm rd}$  and Freddy, & Ware and Daffodil has begun due to road construction. Signal construction at  $50^{\rm th}$  and Daffodil has started.

|                          | Design | Queue | Const. | Completed |
|--------------------------|--------|-------|--------|-------