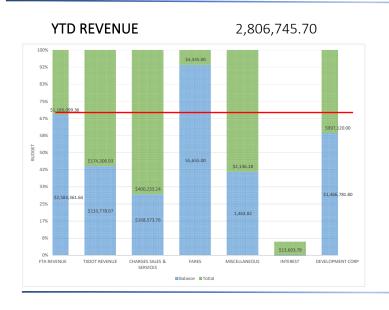

Budget to Actual and Year Over Year Comparison (Unaudited)
As of May 31 [66.67% of Fiscal Year]

|                                       | Α  | nnual Budget | YTD Actual        | % of Total | <br>YTD Actual    | YC | OY \$ Increase | YOY % Incr. |
|---------------------------------------|----|--------------|-------------------|------------|-------------------|----|----------------|-------------|
|                                       |    | FY 2023      | FY 2023           | Budget     | FY 2022           |    | (Decrease)     | -Decr.      |
| Property Taxes                        | \$ | 53,433,212   | \$<br>52,446,036  | 98.15%     | \$<br>48,859,819  | \$ | 3,586,218      | 7.34%       |
| Sales Taxes                           |    | 66,407,539   | 46,740,824        | 70.38%     | 45,054,543        |    | 1,686,282      | 3.74%       |
| Mixed Beverage Taxes                  |    | 1,063,137    | 975,584           | 91.76%     | 867,892           |    | 107,693        | 12.41%      |
| Franchise Fees                        |    | 6,182,000    | 3,670,696         | 59.38%     | 3,946,117         |    | (275,421)      | -6.98%      |
| Business Licenses                     |    | 73,000       | 70,660            | 96.79%     | 51,018            |    | 19,643         | 38.50%      |
| Occupational                          |    | 499,499      | 363,636           | 72.80%     | 342,868           |    | 20,768         | 6.06%       |
| Non Business                          |    | 1,967,953    | 1,383,561         | 70.30%     | 1,453,698         |    | (70,136)       | -4.82%      |
| Intergovernmental                     |    | -            | 21,917            |            | 60,828            |    | (38,911)       | -63.97%     |
| State Reimbursement                   |    | 895,652      | 307,907           | 34.38%     | 274,175           |    | 33,731         | 12.30%      |
| State Grants                          |    | 42,000       | 35,786            | 85.20%     | 37,968            |    | (2,183)        | -5.75%      |
| General Government                    |    | 3,115,178    | 2,635,180         | 84.59%     | 1,948,260         |    | 686,920        | 35.26%      |
| Public Safety                         |    | 630,500      | 522,952           | 82.94%     | 492,962           |    | 29,990         | 6.08%       |
| Health                                |    | 847,200      | 641,886           | 75.77%     | 600,977           |    | 40,909         | 6.81%       |
| Culture and Recreation                |    | 959,816      | 830,365           | 86.51%     | 710,686           |    | 119,679        | 16.84%      |
| Fines and Forfeitures                 |    | 875,005      | 716,542           | 81.89%     | 691,821           |    | 24,721         | 3.57%       |
| Royalties                             |    | 300,000      | 212,508           | 70.84%     | 300,006           |    | (87,498)       | -29.17%     |
| Facilities Rental                     |    | 82,025       | 56,254            | 68.58%     | 57,843            |    | (1,589)        | -2.75%      |
| Sale of Property                      |    | 50,000       | -                 | 0.00%      | 37,191            |    | (37,191)       | -100.00%    |
| Reimbursements                        |    | 278,988      | 273,645           | 98.09%     | 366,834           |    | (93,189)       | -25.40%     |
| Miscellaneous                         |    | 240,000      | 568,951           | 237.06%    | 658,156           |    | (89,205)       | -13.55%     |
| Interest                              |    | 350,000      | 1,920,256         | 548.64%    | 319,635           |    | 1,600,621      | 500.77%     |
| Total Revenues                        |    | 138,292,704  | 114,395,144       | 82.72%     | 107,133,293       |    | 7,261,851      | 6.78%       |
| Transfers In - McAllen-Hidalgo Bridge |    | 4,390,865    | 4,884,666         | 111.25%    | 3,401,787         |    | 1,482,880      | 43.59%      |
| Transfers In - Airport Fund           |    | 2,162,925    | 1,441,952         | 66.67%     | 1,441,944         |    | 8              | 0.00%       |
| Transfers In - Development Corp Fund  |    | 200,000      | 133,336           | 66.67%     | 133,328           |    | 8              | 0.01%       |
| Transfers In - Misc Gov Grants Fund   |    | -            | 113,287           |            | -                 |    | 113,287        |             |
| Transfers In - ARPA Fund              |    | 110,024      | 54,012            | 49.09%     | <br>-             |    | 54,012         |             |
| Total Transfers In                    |    | 6,863,814    | 6,627,253         | 96.55%     | 4,977,059         |    | 1,650,194      | 33.16%      |
| Total Revenues and Transfers In       | \$ | 145,156,518  | \$<br>121,022,397 | 83.37%     | \$<br>112,110,352 | \$ | 8,912,046      | 7.95%       |