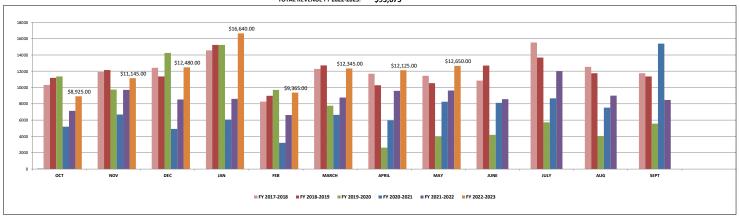

General Fund
Budget to Actual and Year Over Year Comparison (Unaudited)
As of May 31 [66.67% of Fiscal Year]

|                                                                                     | Annual Budget             | YTD Actual                | % of Total | YTD Actual                      | YOY \$ Increase          | YOY % Incr. |
|-------------------------------------------------------------------------------------|---------------------------|---------------------------|------------|---------------------------------|--------------------------|-------------|
|                                                                                     | FY 2023                   | FY 2023                   | Budget     | FY 2022                         | (Decrease)               | -Decr.      |
| Revenues                                                                            | \$ 138,292,704            | \$ 114,395,144            | 82.72%     | \$ 107,133,293                  | \$ 7,261,851             | 6.78%       |
| Transfers In                                                                        | 6,863,814                 | 6,627,253                 | 96.55%     | 4,977,059                       | 1,650,194                | 33.16%      |
| Revenues and Transfers In                                                           | 145,156,518               | 121,022,397               | 83.37%     | 112,110,352                     | 8,912,046                | 7.95%       |
| Expenditures                                                                        | 132,040,730               | 80,725,257                | 61.14%     | 77,230,031                      | 3,495,226                | 4.53%       |
| Transfers Out                                                                       | 28,843,862                | 27,421,621                | 95.07%     | 10,310,896                      | 17,110,725               | 165.95%     |
| Expenditures and Transfers Out                                                      | 160,884,592               | 108,146,878               | 67.22%     | 87,540,927                      | 20,605,951               | 23.54%      |
| Revenues and Transfers In Over/(Under) Expenditures and Transfers Out               | \$ (15,728,074)           | \$ 12,875,519             |            | \$ 24,569,425                   | \$ (11,693,905)          |             |
| Transfers Out Expenditures and Transfers Out Revenues and Transfers In Over/(Under) | 28,843,862<br>160,884,592 | 27,421,621<br>108,146,878 | 95.07%     | 10,310,896<br><b>87,540,927</b> | 17,110,725<br>20,605,951 | 165.9       |

Budget to Actual and Year Over Year Comparison (Unaudited)
As of May 31 [66.67% of Fiscal Year]

|                                       | Α  | nnual Budget | YTD Actual        | % of Total | <br>YTD Actual    | YC | OY \$ Increase | YOY % Incr. |
|---------------------------------------|----|--------------|-------------------|------------|-------------------|----|----------------|-------------|
|                                       |    | FY 2023      | FY 2023           | Budget     | FY 2022           |    | (Decrease)     | -Decr.      |
| Property Taxes                        | \$ | 53,433,212   | \$<br>52,446,036  | 98.15%     | \$<br>48,859,819  | \$ | 3,586,218      | 7.34%       |
| Sales Taxes                           |    | 66,407,539   | 46,740,824        | 70.38%     | 45,054,543        |    | 1,686,282      | 3.74%       |
| Mixed Beverage Taxes                  |    | 1,063,137    | 975,584           | 91.76%     | 867,892           |    | 107,693        | 12.41%      |
| Franchise Fees                        |    | 6,182,000    | 3,670,696         | 59.38%     | 3,946,117         |    | (275,421)      | -6.98%      |
| Business Licenses                     |    | 73,000       | 70,660            | 96.79%     | 51,018            |    | 19,643         | 38.50%      |
| Occupational                          |    | 499,499      | 363,636           | 72.80%     | 342,868           |    | 20,768         | 6.06%       |
| Non Business                          |    | 1,967,953    | 1,383,561         | 70.30%     | 1,453,698         |    | (70,136)       | -4.82%      |
| Intergovernmental                     |    | -            | 21,917            |            | 60,828            |    | (38,911)       | -63.97%     |
| State Reimbursement                   |    | 895,652      | 307,907           | 34.38%     | 274,175           |    | 33,731         | 12.30%      |
| State Grants                          |    | 42,000       | 35,786            | 85.20%     | 37,968            |    | (2,183)        | -5.75%      |
| General Government                    |    | 3,115,178    | 2,635,180         | 84.59%     | 1,948,260         |    | 686,920        | 35.26%      |
| Public Safety                         |    | 630,500      | 522,952           | 82.94%     | 492,962           |    | 29,990         | 6.08%       |
| Health                                |    | 847,200      | 641,886           | 75.77%     | 600,977           |    | 40,909         | 6.81%       |
| Culture and Recreation                |    | 959,816      | 830,365           | 86.51%     | 710,686           |    | 119,679        | 16.84%      |
| Fines and Forfeitures                 |    | 875,005      | 716,542           | 81.89%     | 691,821           |    | 24,721         | 3.57%       |
| Royalties                             |    | 300,000      | 212,508           | 70.84%     | 300,006           |    | (87,498)       | -29.17%     |
| Facilities Rental                     |    | 82,025       | 56,254            | 68.58%     | 57,843            |    | (1,589)        | -2.75%      |
| Sale of Property                      |    | 50,000       | -                 | 0.00%      | 37,191            |    | (37,191)       | -100.00%    |
| Reimbursements                        |    | 278,988      | 273,645           | 98.09%     | 366,834           |    | (93,189)       | -25.40%     |
| Miscellaneous                         |    | 240,000      | 568,951           | 237.06%    | 658,156           |    | (89,205)       | -13.55%     |
| Interest                              |    | 350,000      | 1,920,256         | 548.64%    | 319,635           |    | 1,600,621      | 500.77%     |
| Total Revenues                        |    | 138,292,704  | 114,395,144       | 82.72%     | 107,133,293       |    | 7,261,851      | 6.78%       |
| Transfers In - McAllen-Hidalgo Bridge |    | 4,390,865    | 4,884,666         | 111.25%    | 3,401,787         |    | 1,482,880      | 43.59%      |
| Transfers In - Airport Fund           |    | 2,162,925    | 1,441,952         | 66.67%     | 1,441,944         |    | 8              | 0.00%       |
| Transfers In - Development Corp Fund  |    | 200,000      | 133,336           | 66.67%     | 133,328           |    | 8              | 0.01%       |
| Transfers In - Misc Gov Grants Fund   |    | -            | 113,287           |            | -                 |    | 113,287        |             |
| Transfers In - ARPA Fund              |    | 110,024      | 54,012            | 49.09%     | <br>-             |    | 54,012         |             |
| Total Transfers In                    |    | 6,863,814    | 6,627,253         | 96.55%     | 4,977,059         |    | 1,650,194      | 33.16%      |
| Total Revenues and Transfers In       | \$ | 145,156,518  | \$<br>121,022,397 | 83.37%     | \$<br>112,110,352 | \$ | 8,912,046      | 7.95%       |