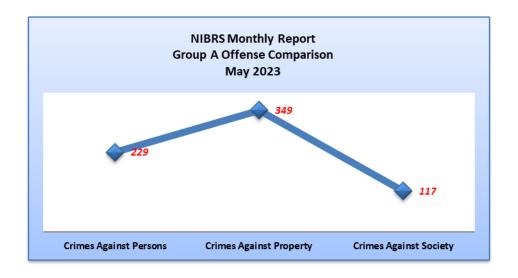

#### NIBRS Monthly Report: Group A Categories May 2023

| Offense Count By Category |     |  |  |  |  |
|---------------------------|-----|--|--|--|--|
| Crimes Against Persons    | 229 |  |  |  |  |
| Crimes Against Property   | 349 |  |  |  |  |
| Crimes Against Society    | 117 |  |  |  |  |
| Total                     | 695 |  |  |  |  |