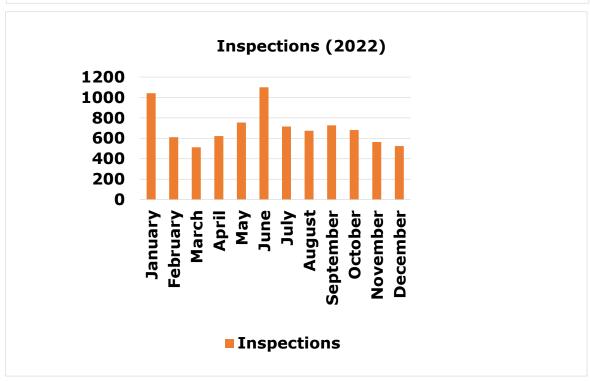

|  |  |  |  |  |
| C-2 Neighborhood Commercial                   | 12          | 11                          | 13                   |  |  |  |  |  |  |  |
| R-3C Multifamily Residential Condominium      | 0           | 0                           | 0                    |  |  |  |  |  |  |  |
| C-3L Light Commercial                         | 0           | 2                           | 0                    |  |  |  |  |  |  |  |
| R-3T Multifamily Residential Townhouse        | 0           | 0                           | 0                    |  |  |  |  |  |  |  |
| R-4 Mobile or Modular Home                    | 0           | 0                           | 0                    |  |  |  |  |  |  |  |



### **Combined Code Enforcement Charts**

Monthly Activity Report

### **WEEDY LOTS**







### Combined Code Enforcement Charts

Monthly Activity Report







### Combined Code Enforcement Charts

Monthly Activity Report

### LITTER & ILLEGAL DUMPING ENFORCEMENT





### Combined Code Enforcement Charts

Monthly Activity Report





### **Combined Code Enforcement Charts**

Monthly Activity Report





### Combined Code Enforcement Charts

Monthly Activity Report

### PLANNING ITEMS







### **Combined Code Enforcement Charts**

Monthly Activity Report

### **ZONING ITEMS**





# **Health Department Environmental / Sanitary**

### Monthly Activity Report

|                                     | May  | Same Month    | Year to Date |  |  |
|-------------------------------------|------|---------------|--------------|--|--|
| Food Permits                        | 2023 | Prev