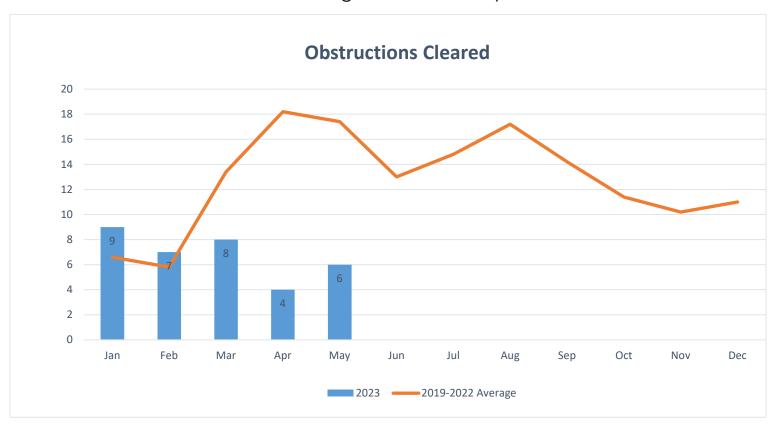

e to resurfacing of streets.



# Traffic Department has 166 intersections online with Centracs this month.



Traffic crews helped IT department run 4,100 linear feet of fiber to the new Metro and Parks building on 23<sup>rd</sup> and Buddy Owens.



Traffic crews did not use any yellow thermoplastic throughout the City this month due to inclement weather and repairs to street signs.



Traffic crews did not use any white thermoplastic throughout the City this month due to inclement weather and repairs to street signs.



Traffic crews performed the installation of 450 City traffic signs due to damages cause by severe weather. One pole installation can have as many as two to four signs that are fabricated by our sign shop.



Traffic crews cleared 6 signs obstructed by trees this month.



Traffic crews closed 62 work orders this month.



Traffic crews installed 13 cameras this month for PD and IT Department.



Traffic crews conducted 9 traffic studies including vehicle and speed counts.



Traffic crews fabricated 113 signs for this month. When a street name is fabricated, they are counted as two signs fabricated due to the street names being double sided. Other signs fabricated are Regulatory, Warning, and Guide.



Construction on  $23^{\rm rd}$  and Freddy, & Ware and Daffodil has begun due to road construction. Signal construction at  $50^{\rm th}$  and Daffodil has started.

|                          | Design | Queue | Const. | Completed |
|--------------------------|--------|-------|--------|-----------|
|                          |        |       |        |