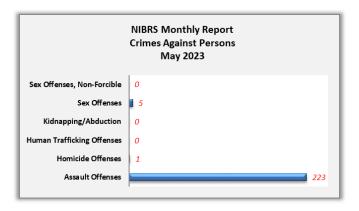

#### NIBRS Monthly Report: Crimes against Persons May 2023

| <u>Offense</u>               | <u>Crime</u><br><u>Code</u>  | Offense Sub-Category                        | <u>Total</u><br><u>Offenses</u> |  |  |  |  |  |
|------------------------------|------------------------------|---------------------------------------------|---------------------------------|--|--|--|--|--|
|                              | 13A                          | Aggravated Assault                          | 5                               |  |  |  |  |  |
| Assault Offenses             | 13B                          | Simple Assault                              | 170                             |  |  |  |  |  |
|                              | 13C                          | Intimidation                                | 48                              |  |  |  |  |  |
|                              | 9A                           | Murder & Non-Negligent<br>Manslaughter      | 0                               |  |  |  |  |  |
| Homicide Offenses            | 9B                           | Negligent Manslaughter                      | 1                               |  |  |  |  |  |
|                              | 9C                           | Justifiable Homicide                        | 0                               |  |  |  |  |  |
| Human Trafficking            | 64A                          | Human Trafficking, Commercial Sex<br>Acts   | 0                               |  |  |  |  |  |
| numan transcring             | 64B                          | Human Trafficking, Involuntary<br>Servitude | 0                               |  |  |  |  |  |
| Kidnapping/Abduction         | 100                          | Kidnapping/Abduction                        | 0                               |  |  |  |  |  |
|                              | 11A                          | Rape                                        | 1                               |  |  |  |  |  |
| Sex Offenses                 | 11B                          | Sodomy                                      | 0                               |  |  |  |  |  |
| Sex Offenses                 | 11C                          | Sexual Assault w/Object                     | 1                               |  |  |  |  |  |
|                              | 11D                          | Fondling                                    | 3                               |  |  |  |  |  |
| Say Offenses Non Fersible    | 36A                          | Incest                                      | 0                               |  |  |  |  |  |
| Sex Offenses, Non-Forcible   | 36B                          | Statutory Rape                              | 0                               |  |  |  |  |  |
| Total Crimes Against Persons | Total Crimes Against Persons |                                             |                                 |  |  |  |  |  |