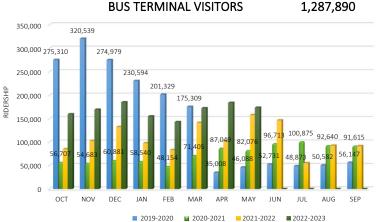

99 | -16%    |
| FY 2021     | 40,960 | 40,791 | 40,394 | 37,029 | 35,065 | 43,382 | 37,751 | 37,829 | 37,755 | 40,081 | 39,124 | 39,275 | 469,436 | -13%    |
| FY 2022     | 42,487 | 42,528 | 45,517 | 37,206 | 38,572 | 44,480 | 43,265 | 43,986 | 45,310 | 43,775 | 47,299 | 49,228 | 523,653 | 12%     |
| FY 2023     | 52,249 | 45,800 | 53,316 | 49,547 | 46,939 | 53,622 | 47,707 | 51,431 | 0      | 0      | 0      | 0      | 400,612 | -15%    |
|             |        |        |        |        |        |        |        |        |        |        |        |        |         |         |

# FY 2022 - 2023 McAllen Central Station Report

### YTD EXPENDITURES

\$2,372,201.08



### MONTHLY EXPENDITURES

\$400,024.88



### **MONTHLY REVENUE**



### YTD REVENUE



### **BUS TERMINAL VISITORS**



### FY 2022-2023 BUSLINE RIDERSHIP

34,451



|                                     |          |                                                                       |             |                            | 2022-20             | 23 Engineeri | ng Projects Sc             | chedule |                     |               |        |               |               |     |
|-------------------------------------|----------|-----------------------------------------------------------------------|-------------|----------------------------|---------------------|--------------|----------------------------|---------|---------------------|---------------|--------|---------------|---------------|-----|
|                                     |          |