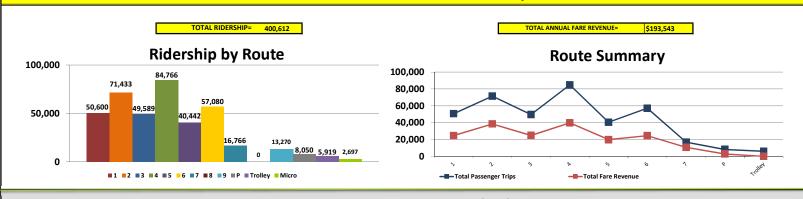

|       |     |           | FY 2022 | -2023 NET REVENUE |    |           | •      |           | DIFFEF |           |                 | % OF C |           |                 |               |
| \$25,291 \$21,867 |       |          |              |          |                   |           |       |     |           |         |                   |    |           | (\$3,4 | 424)      |        | -14       | %               |        |           |                 |               |

### **OVERNIGHT PARKING REVENUE**

TOTAL REVENUE FY 2022-2023: \$95,675





### FY 2022 - 2023 METRO MCALLEN REPORT May 2023





### **MONTHLY EXPENDITURES**

\$ 317,031.39

### YTD TOTAL EXPENDITURES

\$ 2,562,859.11







### FY 2022-2023 METRO MCALLEN

### OCTOBER 1, 2022 thru MAY 31, 2023 Ridership and Fares



### SERVICE EXTENSION - YTD Ridership



MONDAY-SATURDAY **6:00**рм - **9:00**рм & SUNDAY **8:00**рм - **6:00**рм

ROUTES







P

|              | MONTHLY RIDERSHIP OF SERVICE EXPANSION |       |       |       |       |       |       |       |       |       |       |       |        |  |  |
|--------------|----------------------------------------|-------|-------|-------|-------|-------|-------|-------|-------|-------|-------|-------|--------|--|--|
| Fiscal Year  | Oct.                                   | Nov.  | Dec.  | Jan.  | Feb.  | Mar.  | Apr.  | May   | Jun.  | Jul.  | Aug.  | Sep.  | TOTAL  |  |  |
| FY 2020      | 5,742                                  | 5,306 | 6,493 | 4,634 | 4,971 | 4,172 | 1,420 | 3,244 | 3,374 | 2,502 | 3,787 | 3,459 | 49,104 |  |  |
| FY 2021      | 3,772