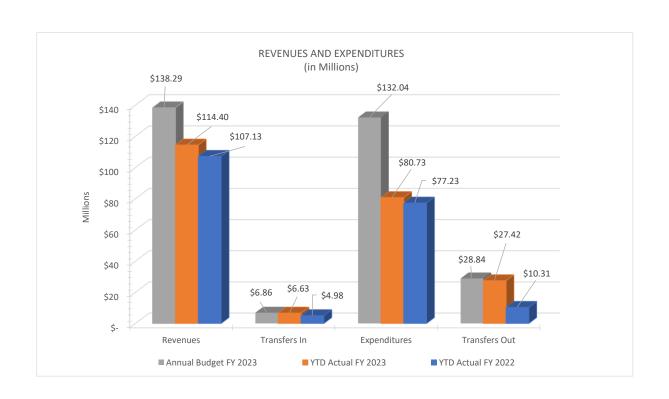

General Fund
Budget to Actual and Year Over Year Comparison (Unaudited)
As of May 31 [66.67% of Fiscal Year]

|                                                                                     | Annual Budget             | YTD Actual                | % of Total | YTD Actual                      | YOY \$ Increase          | YOY % Incr. |
|-------------------------------------------------------------------------------------|---------------------------|---------------------------|------------|---------------------------------|--------------------------|-------------|
|                                                                                     | FY 2023                   | FY 2023                   | Budget     | FY 2022                         | (Decrease)               | -Decr.      |
| Revenues                                                                            | \$ 138,292,704            | \$ 114,395,144            | 82.72%     | \$ 107,133,293                  | \$ 7,261,851             | 6.78%       |
| Transfers In                                                                        | 6,863,814                 | 6,627,253                 | 96.55%     | 4,977,059                       | 1,650,194                | 33.16%      |
| Revenues and Transfers In                                                           | 145,156,518               | 121,022,397               | 83.37%     | 112,110,352                     | 8,912,046                | 7.95%       |
| Expenditures                                                                        | 132,040,730               | 80,725,257                | 61.14%     | 77,230,031                      | 3,495,226                | 4.53%       |
| Transfers Out                                                                       | 28,843,862                | 27,421,621                | 95.07%     | 10,310,896                      | 17,110,725               | 165.95%     |
| Expenditures and Transfers Out                                                      | 160,884,592               | 108,146,878               | 67.22%     | 87,540,927                      | 20,605,951               | 23.54%      |
| Revenues and Transfers In Over/(Under) Expenditures and Transfers Out               | \$ (15,728,074)           | \$ 12,875,519             |            | \$ 24,569,425                   | \$ (11,693,905)          |             |
| Transfers Out Expenditures and Transfers Out Revenues and Transfers In Over/(Under) | 28,843,862<br>160,884,592 | 27,421,621<br>108,146,878 | 95.07%     | 10,310,896<br><b>87,540,927</b> | 17,110,725<br>20,605,951 | 165.9       |