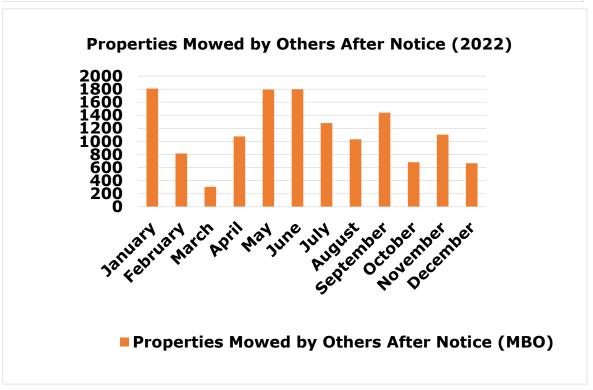

2          | 11                          | 13                   |  |  |  |  |  |  |  |
| R-3C Multifamily Residential Condominium      | 0           | 0                           | 0                    |  |  |  |  |  |  |  |
| C-3L Light Commercial                         | 0           | 2                           | 0                    |  |  |  |  |  |  |  |
| R-3T Multifamily Residential Townhouse        | 0           | 0                           | 0                    |  |  |  |  |  |  |  |
| R-4 Mobile or Modular Home                    | 0           | 0                           | 0                    |  |  |  |  |  |  |  |



### **Combined Code Enforcement Charts**

Monthly Activity Report

### **WEEDY LOTS**







### Combined Code Enforcement Charts

Monthly Activity Report







### Combined Code Enforcement Charts

Monthly Activity Report

### LITTER & ILLEGAL DUMPING ENFORCEMENT





### Combined Code Enforcement Charts

Monthly Activity Report





### **Combined Code Enforcement Charts**

Monthly Activity Report





### Combined Code Enforcement Charts

Monthly Activity Report

### PLANNING ITEMS







### **Combined Code Enforcement Charts**

Monthly Activity Report

### **ZONING ITEMS**





# **Health Department Environmental / Sanitary**

### Monthly Activity Report

|                                     | May  | Same Month    | Year to Date |  |  |
|-------------------------------------|------|---------------|--------------|--|--|
| Food Permits                        | 2023 | Previous Year | 2023         |  |  |
| Inspections