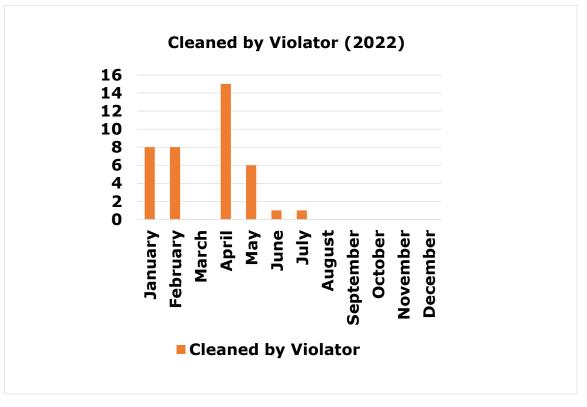

#### Fire Department - Monthly Report A

#### Alarm Date Between $\{05/01/2022\}$ And $\{05/31/2022\}$

| Station # | Jan | Feb | Mar | Apr | May | Jun | Jul | Aug | Sep | Oct | Nov | Dec | Total | Percent |
|-----------|-----|-----|-----|-----|-----|-----|-----|-----|-----|-----|-----|-----|-------|---------|
| 1         | 0   | 0   | 0   | 0   | 66  | 0   | 0   | 0   | 0   | 0   | 0   | 0   | 66    | 16.83%  |
| 2         | 0   | 0   | 0   | 0   | 63  | 0   | 0   | 0   | 0   | 0   | 0   | 0   | 63    | 16.07%  |
| 3         | 0   | 0   | 0   | 0   | 54  | 0   | 0   | 0   | 0   | 0   | 0   | 0   | 54    | 13.77%  |
| 4         | 0   | 0   | 0   | 0   | 38  | 0   | 0   | 0   | 0   | 0   | 0   | 0   | 38    | 9.69%   |
| 5         | 0   | 0   | 0   | 0   | 84  | 0   | 0   | 0   | 0   | 0   | 0   | 0   | 84    | 21.42%  |
| 6         | 0   | 0   | 0   | 0   | 49  | 0   | 0   | 0   | 0   | 0   | 0   | 0   | 49    | 12.50%  |
| 7         | 0   | 0   | 0   | 0   | 38  | 0   | 0   | 0   | 0   | 0   | 0   | 0   | 38    | 9.69%   |