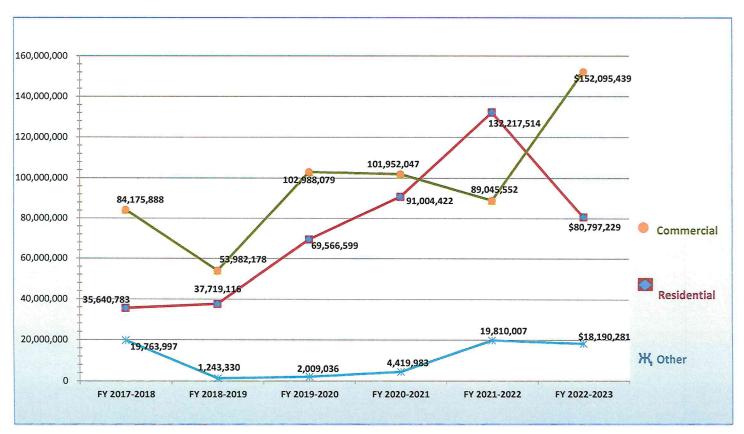

General Fund
Budget to Actual and Year Over Year Comparison (Unaudited)
As of May 31 [66.67% of Fiscal Year]

|                                                                                     | Annual Budget             | YTD Actual                | % of Total | YTD Actual                      | YOY \$ Increase          | YOY % Incr. |
|-------------------------------------------------------------------------------------|---------------------------|---------------------------|------------|---------------------------------|--------------------------|-------------|
|                                                                                     | FY 2023                   | FY 2023                   | Budget     | FY 2022                         | (Decrease)               | -Decr.      |
| Revenues                                                                            | \$ 138,292,704            | \$ 114,395,144            | 82.72%     | \$ 107,133,293                  | \$ 7,261,851             | 6.78%       |
| Transfers In                                                                        | 6,863,814                 | 6,627,253                 | 96.55%     | 4,977,059                       | 1,650,194                | 33.16%      |
| Revenues and Transfers In                                                           | 145,156,518               | 121,022,397               | 83.37%     | 112,110,352                     | 8,912,046                | 7.95%       |
| Expenditures                                                                        | 132,040,730               | 80,725,257                | 61.14%     | 77,230,031                      | 3,495,226                | 4.53%       |
| Transfers Out                                                                       | 28,843,862                | 27,421,621                | 95.07%     | 10,310,896                      | 17,110,725               | 165.95%     |
| Expenditures and Transfers Out                                                      | 160,884,592               | 108,146,878               | 67.22%     | 87,540,927                      | 20,605,951               | 23.54%      |
| Revenues and Transfers In Over/(Under) Expenditures and Transfers Out               | \$ (15,728,074)           | \$ 12,875,519             |            | \$ 24,569,425                   | \$ (11,693,905)          |             |
| Transfers Out Expenditures and Transfers Out Revenues and Transfers In Over/(Under) | 28,843,862<br>160,884,592 | 27,421,621<br>108,146,878 | 95.07%     | 10,310,896<br><b>87,540,927</b> | 17,110,725<br>20,605,951 | 165.9       |

Budget to Actual and Year Over Year Comparison (Unaudited)
As of May 31 [66.67% of Fiscal Year]

|                                       | Α  | nnual Budget | YTD Actual        | % of Total | <br>YTD Actual    | YC | OY \$ Increase | YOY % Incr. |
|---------------------------------------|----|--------------|-------------------|------------|-------------------|----|----------------|-------------|
|                                       |    | FY 2023      | FY 2023           | Budget     | FY 2022           |    | (Decrease)     | -Decr.      |
| Property Taxes                        | \$ | 53,433,212   | \$<br>52,446,036  | 98.15%     | \$<br>48,859,819  | \$ | 3,586,218      | 7.34%       |
| Sales Taxes                           |    | 66,407,539   | 46,740,824        | 70.38%     | 45,054,543        |    | 1,686,282      | 3.74%       |
| Mixed Beverage Taxes                  |    | 1,063,137    | 975,584           | 91.76%     | 867,892           |    | 107,693        | 12.41%      |
| Franchise Fees                        |    | 6,182,000    | 3,670,696         | 59.38%     | 3,946,117         |    | (275,421)      | -6.98%      |
| Business Licenses                     |    | 73,000       | 70,660            | 96.79%     | 51,018            |    | 19,643         | 38.50%      |
| Occupational                          |    | 499,499      | 363,636           | 72.80%     | 342,868           |    | 20,768         | 6.06%       |
| Non Business                          |    | 1,967,953    | 1,383,561         | 70.30%     | 1,453,698         |    | (70,136)       | -4.82%      |
| Intergovernmental                     |    | -            | 21,917            |            | 60,828            |    | (38,911)       | -63.97%     |
| State Reimbursement                   |    | 895,652      | 307,907           | 34.38%     | 274,175           |    | 33,731         | 12.30%      |
| State Grants                          |    | 42,000       | 35,786            | 85.20%     | 37,968            |    | (2,183)        | -5.75%      |
| General Government                    |    | 3,115,178    | 2,635,180         | 84.59%     | 1,948,260         |    | 686,920        | 35.26%      |
| Public Safety                         |    | 630,500      | 522,952           | 82.94%     | 492,962           |    | 29,990         | 6.08%       |
| Health                                |    | 847,200      | 641,886           | 75.77%     | 600,977           |    | 40,909         | 6.81%       |
| Culture and Recreation                |    | 959,816      | 830,365           | 86.51%     | 710,686           |    | 119,679        | 16.84%      |
| Fines and Forfeitures                 |    | 875,005      | 716,542           | 81.89%     | 691,821           |    | 24,721         | 3.57%       |
| Royalties                             |    | 300,000      | 212,508           | 70.84%     | 300,006           |    | (87,498)       | -29.17%     |
| Facilities Rental                     |    | 82,025       | 56,254            | 68.58%     | 57,843            |    | (1,589)        | -2.75%      |
| Sale of Property                      |    | 50,000       | -                 | 0.00%      | 37,191            |    | (37,191)       | -100.00%    |
| Reimbursements                        |    | 278,988      | 273,645           | 98.09%     | 366,834           |    | (93,189)       | -25.40%     |
| Miscellaneous                         |    | 240,000      | 568,951           | 237.06%    | 658,156           |    | (89,205)       | -13.55%     |
| Interest                              |    | 350,000      | 1,920,256         | 548.64%    | 319,635           |    | 1,600,621      | 500.77%     |
| Total Revenues                        |    | 138,292,704  | 114,395,144       | 82.72%     | 107,133,293       |    | 7,261,851      | 6.78%       |
| Transfers In - McAllen-Hidalgo Bridge |    | 4,390,865    | 4,884,666         | 111.25%    | 3,401,787         |    | 1,482,880      | 43.59%      |
| Transfers In - Airport Fund           |    | 2,162,925    | 1,441,952         | 66.67%     | 1,441,944         |    | 8              | 0.00%       |
| Transfers In - Development Corp Fund  |    | 200,000      | 133,336           | 66.67%     | 133,328           |    | 8              | 0.01%       |
| Transfers In - Misc Gov Grants Fund   |    | -            | 113,287           |            | -                 |    | 113,287        |             |
| Transfers In - ARPA Fund              |    | 110,024      | 54,012            | 49.09%     | <br>-             |    | 54,012         |             |
| Total Transfers In                    |    | 6,863,814    | 6,627,253         | 96.55%     | 4,977,059         |    | 1,650,194      | 33.16%      |
| Total Revenues and Transfers In       | \$ | 145,156,518  | \$<br>121,022,397 | 83.37%     | \$<br>112,110,352 | \$ | 8,912,046      | 7.95%       |