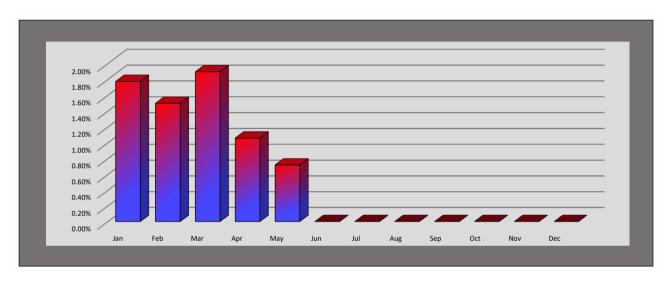

Recording fees     | CODE G                    |  |  |  |  |  |  |  |  |  |



|                         | Jan   | Feb   | Mar   | Apr   | May   | Jun   | Jul   | Aug   | Sep   | Oct   | Nov   | Dec   | 2023 Year To Date |
|-------------------------|-------|-------|-------|-------|-------|-------|-------|-------|-------|-------|-------|-------|-------------------|
| Turnover Rate:          | 1.77% | 1.50% | 1.90% | 1.06% | 0.72% | 0.00% | 0.00% | 0.00% | 0.00% | 0.00% | 0.00% | 0.00% | 6.95%             |
| Separations:            | 32    | 27    | 34    | 19    | 13    |       |       |       |       |       |       |       | 125               |
| Average # of Employees: | 1804  | 1802  | 1792  | 1794  | 1806  |       |       |       |       |       |       |       | 1800              |



Includes Full-Time Regular City & MPU employees only.

| Turnover Rates by Month |                         |               |  |  |  |  |  |  |  |  |
|-------------------------|-------------------------|---------------|--|--|--|--|--|--|--|--|
| Month                   | Employee<br>Separations | Turnover Rate |  |  |  |  |  |  |  |  |
| January                 | 32                      | 1.77%         |  |  |  |  |  |  |  |  |
| February                | 27                      | 1.50%         |  |  |  |  |  |  |  |  |
| March                   | 34                      | 1.90%         |  |  |  |  |  |  |  |  |
| April                   | 19                      | 1.06%         |  |  |  |  |  |  |  |  |
| May                     | 13                      | 0.72%         |  |  |  |  |  |