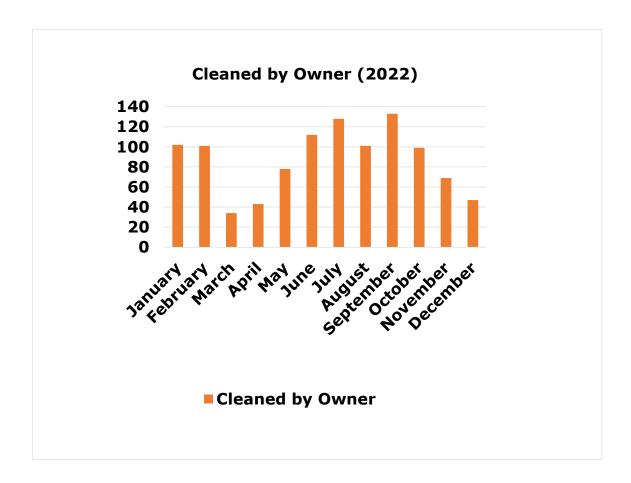

#### Fire Department - Monthly Report A

#### Alarm Date Between $\{05/01/2022\}$ And $\{05/31/2022\}$

| Station # | Jan | Feb | Mar | Apr | May | Jun | Jul | Aug | Sep | Oct | Nov | Dec | Total | Percent |
|-----------|-----|-----|-----|-----|-----|-----|-----|-----|-----|-----|-----|-----|-------|---------|
| 1         | 0   | 0   | 0   | 0   | 66  | 0   | 0   | 0   | 0   | 0   | 0   | 0   | 66    | 16.83%  |
| 2         | 0   | 0   | 0   | 0   | 63  | 0   | 0   | 0   | 0   | 0   | 0   | 0   | 63    | 16.07%  |
| 3         | 0   | 0   | 0   | 0   | 54  | 0   | 0   | 0   | 0   | 0   | 0   | 0   | 54    | 13.77%  |
| 4         | 0   | 0   | 0   | 0   | 38  | 0   | 0   | 0   | 0   | 0   | 0   | 0   | 38    | 9.69%   |
| 5         | 0   | 0   | 0   | 0   | 84  | 0   | 0   | 0   | 0   | 0   | 0   | 0   | 84    | 21.42%  |
| 6         | 0   | 0   | 0   | 0   | 49  | 0   | 0   | 0   | 0   | 0   | 0   | 0   | 49    | 12.50%  |
| 7         | 0   | 0   | 0   | 0   | 38  | 0   | 0   | 0   | 0   | 0   | 0   | 0   | 38    | 9.69%   |