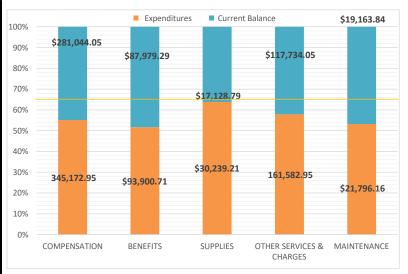

#### Budget to Actual and Year Over Year Comparison (Unaudited) As of May 31 [66.67% of Fiscal Year]

|                                                                | A I B . I I              | NOTE And all             | 0/ - (                   | NATE AND A            | V0V 6 1                       | VOV 0/ L              |
|----------------------------------------------------------------|--------------------------|--------------------------|--------------------------|-----------------------|-------------------------------|-----------------------|
|                                                                | Annual Budget<br>FY 2023 | YTD Actual<br>FY 2023    | % of Total<br>Budget     | YTD Actual<br>FY 2022 | YOY \$ Increase<br>(Decrease) | YOY % Incr.<br>-Decr. |
| City Commission                                                | \$ 403,275               | \$ 210,963               | 52.31%                   | \$ 256,934            | \$ (45,972)                   | -17.89%               |
| Special Services                                               | 702,898                  | 292,812                  | 41.66%                   | 365,778               | (72,966)                      | -19.95%               |
| City Manager                                                   | 1,884,777                | 1,180,262                | 62.62%                   | 1,078,222             | 102,040                       | 9.46%                 |
| City Secretary                                                 | 645,191                  | 389,226                  | 60.33%                   | 396,294               | (7,068)                       | -1.78%                |
| Audit Office                                                   | 268,100                  | 169,838                  | 63.35%                   | 144,521               | 25,317                        | 17.52%                |
| Vital Statistics                                               | 218,270                  | 118,212                  | 54.16%                   | 100,724               | 17,488                        | 17.36%                |
| Passport Facility                                              | 217,580                  | 136,138                  | 62.57%                   | 141,799               | (5,661)                       | -3.99%                |
| Municipal Court                                                | 1,823,275                | 885,129                  | 48.55%                   | 902,999               | (17,870)                      | -1.98%                |
| Finance                                                        | 1,751,393                | 1,035,471                | 59.12%                   | 1,076,232             | (40,761)                      | -3.79%                |
| Office of Management and Budget                                | 477,889                  | 275,501                  | 57.65%                   | 267,518               | 7,983                         | 2.98%                 |
| Tax Office                                                     | 1,438,887                | 883,180                  | 61.38%                   | 840,553               | 42,628                        | 5.07%                 |
| Purchasing                                                     | 792,940                  | 503,330                  | 63.48%                   | 335,553               | 167,777                       | 50.00%                |
| Legal                                                          | 1,942,852                | 963,617                  | 49.60%                   | 881,657               | 81,960                        | 9.30%                 |
| Grant Administration                                           | 531,098                  | 312,554                  | 58.85%                   | 284,792               | 27,762                        | 9.75%                 |
| Human Resources                                                | 936,945                  | 558,186                  | 59.58%                   | 521,739               | 36,447                        | 6.99%                 |
| Employee Benefits                                              | (1,636,107)              | -                        | 0.00%                    | 8,475                 | (8,475)                       | -100.00%              |
| General Insurance                                              | 847,335                  | 564,888                  | 66.67%                   | 325,640               | 239,248                       | 73.47%                |
| Planning                                                       | 1,531,106                | 847,242                  | 55.34%                   | 805,185               | 42,057                        | 5.22%                 |
| Information Technology                                         | 4,177,682                | 2,477,049                | 59.29%                   | 2,340,096             | 136,953                       | 5.85%                 |
| Office of Communications                                       | 919,316                  | 516,061                  | 56.14%                   | 477,143               | 38,917                        | 8.16%                 |
| 311 Call Center                                                | 559,052                  | 276,163                  | 49.40%                   | 253,863               | 22,300                        | 8.78%                 |
| City Hall                                                      | 561,635                  | 356,182                  | 63.42%                   | 344,665               | 11,517                        | 3.34%                 |
| Building Maintenance                                           | 1,124,575                | 521,201                  | 46.35%                   | 563,912               | (42,711)                      | -7.57%                |
| Development Center                                             | 156,508                  | 75,378                   | 48.16%                   | 74,152                | 1,226                         | 1.65%                 |
| Economic Development                                           | 799,000                  | 526,448                  | 65.89%                   | 429,686               | 96,762                        | 22.52%                |
| Police                                                         | 40,358,884               | 24,267,706               | 60.13%                   | 23,707,566            | 560,141                       | 2.36%                 |
| Animal Control                                                 | 483,757                  | 259,191                  | 53.58%                   | 23,707,300            | 25,777                        | 11.04%                |
| Radio Shop                                                     | 742,483                  | 469,649                  | 63.25%                   | 493,500               | (23,851)                      | -4.83%                |
| Fire                                                           | 23,268,720               | 15,383,216               | 66.11%                   | 14,391,025            | 992,191                       | 6.89%                 |
| Emergency Medical Services                                     | 23,206,720               | 150,000                  | 00.11%                   | 14,331,023            | 150,000                       | 0.65%                 |
| Traffic Operations                                             | 2,604,244                | 1,562,143                | 59.98%                   | -<br>1,549,950        | 12,193                        | 0.79%                 |
|                                                                |                          | 792,138                  | 52.97%                   | 724,634               | 67,504                        | 9.32%                 |
| Building Permits and Inspections                               | 1,495,460                |                          |                          |                       |                               |                       |
| Engineering                                                    | 2,464,505                | 1,460,381                | 59.26%                   | 1,290,702             | 169,678                       | 13.15%                |
| Street Maintenance                                             | 6,773,100                | 3,160,816                | 46.67%                   | 3,133,432             | 27,384                        | 0.87%                 |
| Street Lighting                                                | 2,424,065                | 1,426,164                | 58.83%                   | 1,755,168             | (329,005)                     | -18.74%               |
| Sidewalk Construction                                          | 400,366                  | 258,931                  | 64.67%                   | 242,780               | 16,151                        | 6.65%                 |
| Drainage                                                       | 1,977,061                | 1,252,025                | 63.33%                   | 1,069,331             | 182,694                       | 17.08%                |
| Env/Health Code Compliance                                     | 2,685,326                | 1,638,302                | 61.01%                   | 1,543,068             | 95,234                        | 6.17%                 |
| Graffiti Cleaning                                              | 228,121                  | 140,272                  | 61.49%                   | 112,853               | 27,420                        | 24.30%                |
| Other Agencies                                                 | 1,333,000                | 803,943                  | 60.31%                   | 560,250               | 243,693                       | 43.50%                |
| Parks Administration                                           | 650,536                  | 368,684                  | 56.67%                   | 364,084               | 4,601                         | 1.26%                 |
| Parks                                                          | 9,382,596                | 6,113,694                | 65.16%                   | 5,546,753             | 566,942                       | 10.22%                |
| Recreation                                                     | 2,160,882                | 1,104,838                | 51.13%                   | 770,209               | 334,628                       | 43.45%                |
| Pools                                                          | 1,091,998                | 624,451                  | 57.18%                   | 477,854               | 146,597                       | 30.68%                |
| Las Palmas Community Center                                    | 423,849                  | 263,604                  | 62.19%                   | 226,168               | 37,436                        | 16.55%                |
| Recreation Center - Lark                                       | 553,353                  | 307,798                  | 55.62%                   | 256,422               | 51,375                        | 20.04%                |
| Recreation Center - Palm View                                  | 506,827                  | 293,655                  | 57.94%                   | 239,055               | 54,600                        | 22.84%                |
| Quinta Mazatlan                                                | 1,247,781                | 760,046                  | 60.91%                   | 642,414               | 117,632                       | 18.31%                |
| Library                                                        | 4,081,300                | 2,484,305                | 60.87%                   | 2,271,520             | 212,784                       | 9.37%                 |
| Library - Lark                                                 | 531,357                  | 314,553                  | 59.20%                   | 333,067               | (18,513)                      | -5.56%                |
| Library - Palm View                                            | 571,513                  | 295,965                  | 51.79%                   | 340,149               | (44,183)                      | -12.99%               |
| Other Agencies                                                 | 261,000                  | 185,584                  | 71.11%                   | 1,228,358             | (1,042,774)                   | -84.89%               |
| Capital Lease - Motorola                                       | 263,174                  | 508,174                  | 193.09%                  | 508,174               |                               | 0.00%                 |
| otal Expenditures                                              | 132,040,730              | 80,725,257               | 61.14%                   | 77,230,031            | 3,495,226                     | 4.53%                 |
| Transfers Out - Capital Imprv. Fund                            | 4,640,970                | 3,183,548                | 68.60%                   | 3,412,777             | (229,228)                     | -6.72%                |
| Transfers Out - COPS Grant Fund                                |                          | 10,786                   | 400 700/                 | -                     | 10,786                        | 20.000                |
| Transfers Out - TIRZ #1 Fund                                   | 782,664                  | 788,743                  | 100.78%                  | 569,057               | 219,686                       | 38.61%                |
| Transfers Out - TIRZ#2A Fund                                   | 735,204                  | 755,184                  | 102.72%                  | 817,331               | (62,148)                      | -7.60%                |
| Transfers Out - Infrastructure and Imprv.                      | 1,680,024                | 1,680,024                | 100.00%                  | 5,511,731             | (3,831,707)                   | -69.52%               |
| Transfers Out - Marketing Fund                                 | 5,000                    | 3,336                    | 66.72%                   | -                     | 3,336                         |                       |
| Transfers Out - City Hall Expansion Fund<br>otal Transfers Out | 21,000,000<br>28,843,862 | 21,000,000<br>27,421,621 | 100.00%<br><b>95.07%</b> | 10,310,896            | 21,000,000<br>17,110,725      | 165.95%               |
|                                                                |                          |                          |                          |                       |                               |                       |
| Total Expenditures and Transfers Out                           | \$ 160,884,592           | \$ 108,146,878           | 67.22%                   | \$ 87,540,927         | \$ 20,605,951                 | 23.54%                |