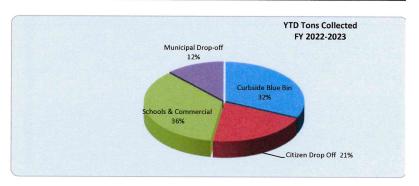

| 36%                                             | 129                                  | 223                                      | 75                                     | 358              | 626                               | 64%                           |
| Total YTD          |                                      | 4,454.16                        | 1,588.70                         |                                                 | 1034.4                               | 1,781.62                                 | 603.62                                 | 2,865.46         | 5,008.34                          |                               |



| Recycled | Refuse   | Total    |
|----------|----------|----------|
| 5,008.34 | 2,865.46 | 7,873.80 |
| 64%      | 36%      | 100%     |



| Curbside Blue<br>Bin Recyclables | Citizen Drop Off | Schools & Commercial | Municipal<br>Drop-off | Total Recyclables |
|----------------------------------|------------------|----------------------|-----------------------|-------------------|
| 1,588.70                         | 1,034.40         | 1,781.62             | 603.62                | 5,008.34          |
| 32%                              | 21%              | 36%                  | 12%                   | 100%              |



# CITY OF McALLEN RECYCLING CENTER FY 2022-2023



Materials Reported in Tons

|        |          |          |             | Tot       | al Recyclab | oles Colle | cted     |          |          |          | 100 |            |      |              |
|--------|----------|----------|-------------|-------