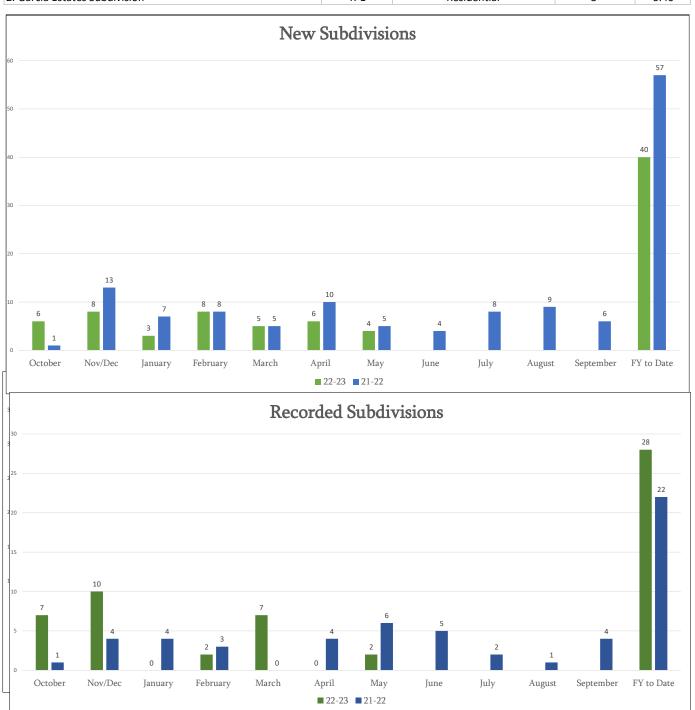

|                     |                |           |
| 1. Casa Corsica Subdivision               | C-3    | Commercial          | 6              | 9.07      |
| 2. Grace Haven Subdivision                | R-1    | Residential         | 1              | 0.6       |
| 3. Limas Subdivision                      | R-1    | Residential         | 1              | 4.05      |
| 4. McAllen South Industrail Park Phase II | I-1    | Industrail          | 8              | 90.63     |
| Recorded Subdivisions                     |        |                     |                |           |
| 1. Bocage Estates Subdivision             | R-1    | Residential         | 12             | 5.24      |
| 2. Garcia Estates Subdivision             | R-1    | Residential         | 3              | 0.40      |



# CITY OF MCALLEN PASSPORT DIVISION APPLICATIONS, PHOTOS & NOTARY SERVICES

### MAY 2023

### MONTH

| DATE     | APPLICATIONS | PHOTOS | NOTARY<br>SERVICES | APPLICATION FEES<br>\$35.00 | PHOTOS<br>\$18.00 | PHOTOS<br>VOUCHER CREDIT | Overages<br>Shoirtages | NOTARY<br>\$VARIES | COPIES   | TOTAL       |
|----------|--------------|--------|--------------------|-----------------------------|-------------------|--------------------------|------------------------|--------------------|----------|-------------|
| 05/01/23 | 56           | 48     | 0                  | \$1,960.00                  | \$864.00          | \$0.00                   | \$0.00                 | \$0.00             | \$56.00  | \$2,880.00  |
| 05/02/23 | 28           | 24     | 0                  | \$980.00