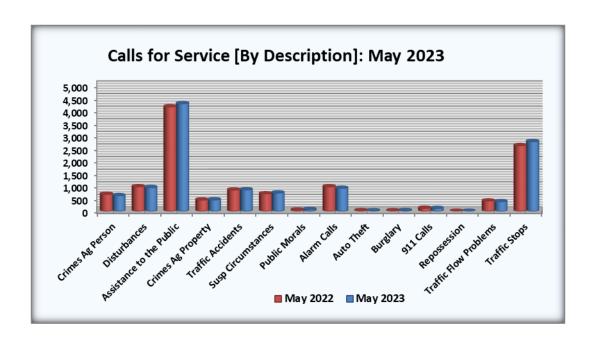

|
| Public Morals            | 72                 | 51             | 41%               |
| Alarm Calls              | 917                | 974            | -6%               |
| Auto Theft               | 20                 | 25             | -20%              |
| Burglary                 | 28                 | 21             | 33%               |
| 911 Calls                | 117                | 123            | -5%               |
| Repossession             | 0                  | 0              | 0%                |
| Traffic Flow Problems    | 383                | 412            | -7%               |
| Traffic Stops            | 2,763              | 2,607          | 6%                |
| Total Calls              | 12,169             | 11,992         | 1.5%              |



#### Monthly Calls for Service May 2023





#### Monthly Calls for Service May 2023



### CITY OF MCALLEN, TX MUNICIPAL COURT MONTHLY REPORT

|                                        | 4 4 4 5 4 5 7 6 7 | Mark Market   | 经国际经济社会         | Law Laboratory  |
|----------------------------------------|-------------------|---------------|-----------------|-----------------|
|                                        |                   | COMPARA       | TIVE TOTALS     |                 |
| For the month of:                      | FISCAL YEAR       | FISCAL YEAR   | YEAR            | R TO DATE       |
|                                        | 2022-20223        | 2021-20222    | 2022-2023       | 2021-2022       |
| MAY 2023                               | MONTHLY           | MONTHLY       |