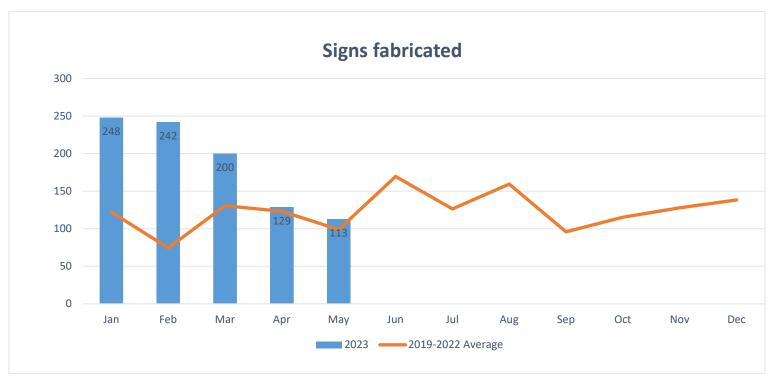

c throughout the City this month due to inclement weather and repairs to street signs.



Traffic crews performed the installation of 450 City traffic signs due to damages cause by severe weather. One pole installation can have as many as two to four signs that are fabricated by our sign shop.



Traffic crews cleared 6 signs obstructed by trees this month.



Traffic crews closed 62 work orders this month.



Traffic crews installed 13 cameras this month for PD and IT Department.



Traffic crews conducted 9 traffic studies including vehicle and speed counts.



Traffic crews fabricated 113 signs for this month. When a street name is fabricated, they are counted as two signs fabricated due to the street names being double sided. Other signs fabricated are Regulatory, Warning, and Guide.



Construction on  $23^{\rm rd}$  and Freddy, & Ware and Daffodil has begun due to road construction. Signal construction at  $50^{\rm th}$  and Daffodil has started.

|                          | Design | Queue | Const. | Completed |
|--------------------------|--------|-------|--------|-----------|
|                          |        |       |        |           |
| Intersection             | Feb.   | Mar.  | Apr.   | May.      |
| 23rd & Jackson           | 0%     | 0%    | 20%    | 50%       |
| 50th St and Daffodil Ave | 30%    | 30%   | 30%    | 30%       |
| Ware Rd and Daffodil Ave | 10%    | 10%   | 10%    | 25%       |

# CITY OF MCALLEN VITAL STATISTICS DIVISION MAY 2023 MONTHLY REPORT

|           |           |                                                    | BURIAL