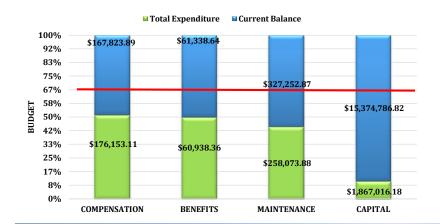

#### Budget to Actual and Year Over Year Comparison (Unaudited) As of May 31 [66.67% of Fiscal Year]

|                                                                | A I B . I I              | NOTE And all             | 0/ - (                   | NATE AND A            | V0V 6 1                       | VOV 0/ L              |
|----------------------------------------------------------------|--------------------------|--------------------------|--------------------------|-----------------------|-------------------------------|-----------------------|
|                                                                | Annual Budget<br>FY 2023 | YTD Actual<br>FY 2023    | % of Total<br>Budget     | YTD Actual<br>FY 2022 | YOY \$ Increase<br>(Decrease) | YOY % Incr.<br>-Decr. |
| City Commission                                                | \$ 403,275               | \$ 210,963               | 52.31%                   | \$ 256,934            | \$ (45,972)                   | -17.89%               |
| Special Services                                               | 702,898                  | 292,812                  | 41.66%                   | 365,778               | (72,966)                      | -19.95%               |
| City Manager                                                   | 1,884,777                | 1,180,262                | 62.62%                   | 1,078,222             | 102,040                       | 9.46%                 |
| City Secretary                                                 | 645,191                  | 389,226                  | 60.33%                   | 396,294               | (7,068)                       | -1.78%                |
| Audit Office                                                   | 268,100                  | 169,838                  | 63.35%                   | 144,521               | 25,317                        | 17.52%                |
| Vital Statistics                                               | 218,270                  | 118,212                  | 54.16%                   | 100,724               | 17,488                        | 17.36%                |
| Passport Facility                                              | 217,580                  | 136,138                  | 62.57%                   | 141,799               | (5,661)                       | -3.99%                |
| Municipal Court                                                | 1,823,275                | 885,129                  | 48.55%                   | 902,999               | (17,870)                      | -1.98%                |
| Finance                                                        | 1,751,393                | 1,035,471                | 59.12%                   | 1,076,232             | (40,761)                      | -3.79%                |
| Office of Management and Budget                                | 477,889                  | 275,501                  | 57.65%                   | 267,518               | 7,983                         | 2.98%                 |
| Tax Office                                                     | 1,438,887                | 883,180                  | 61.38%                   | 840,553               | 42,628                        | 5.07%                 |
| Purchasing                                                     | 792,940                  | 503,330                  | 63.48%                   | 335,553               | 167,777                       | 50.00%                |
| Legal                                                          | 1,942,852                | 963,617                  | 49.60%                   | 881,657               | 81,960                        | 9.30%                 |
| Grant Administration                                           | 531,098                  | 312,554                  | 58.85%                   | 284,792               | 27,762                        | 9.75%                 |
| Human Resources                                                | 936,945                  | 558,186                  | 59.58%                   | 521,739               | 36,447                        | 6.99%                 |
| Employee Benefits                                              | (1,636,107)              | -                        | 0.00%                    | 8,475                 | (8,475)                       | -100.00%              |
| General Insurance                                              | 847,335                  | 564,888                  | 66.67%                   | 325,640               | 239,248                       | 73.47%                |
| Planning                                                       | 1,531,106                | 847,242                  | 55.34%                   | 805,185               | 42,057                        | 5.22%                 |
| Information Technology                                         | 4,177,682                | 2,477,049                | 59.29%                   | 2,340,096             | 136,953                       | 5.85%                 |
| Office of Communications                                       | 919,316                  | 516,061                  | 56.14%                   | 477,143               | 38,917                        | 8.16%                 |
| 311 Call Center                                                | 559,052                  | 276,163                  | 49.40%                   | 253,863               | 22,300                        | 8.78%                 |
| City Hall                                                      | 561,635                  | 356,182                  | 63.42%                   | 344,665               | 11,517                        | 3.34%                 |
| Building Maintenance                                           | 1,124,575                | 521,201                  | 46.35%                   | 563,912               | (42,711)                      | -7.57%                |
| Development Center                                             | 156,508                  | 75,378                   | 48.16%                   | 74,152                | 1,226                         | 1.65%                 |
| Economic Development                                           | 799,000                  | 526,448                  | 65.89%                   | 429,686               | 96,762                        | 22.52%                |
| Police                                                         | 40,358,884               | 24,267,706               | 60.13%                   | 23,707,566            | 560,141                       | 2.36%                 |
| Animal Control                                                 | 483,757                  | 259,191                  | 53.58%                   | 23,707,300            | 25,777                        | 11.04%                |
| Radio Shop                                                     | 742,483                  | 469,649                  | 63.25%                   | 493,500               | (23,851)                      | -4.83%                |
| Fire                                                           | 23,268,720               | 15,383,216               | 66.11%                   | 14,391,025            | 992,191                       | 6.89%                 |
| Emergency Medical Services                                     | 23,206,720               | 150,000                  | 00.11%                   | 14,331,023            | 150,000                       | 0.65%                 |
| Traffic Operations                                             | 2,604,244                | 1,562,143                | 59.98%                   | -<br>1,549,950        | 12,193                        | 0.79%                 |
|                                                                |                          | 792,138                  | 52.97%                   | 724,634               | 67,504                        | 9.32%                 |
| Building Permits and Inspections                               | 1,495,460                |                          |                          |                       |                               |                       |
| Engineering                                                    | 2,464,505                | 1,460,381                | 59.26%                   | 1,290,702             | 169,678                       | 13.15%                |
| Street Maintenance                                             | 6,773,100                | 3,160,816                | 46.67%                   | 3,133,432             | 27,384                        | 0.87%                 |
| Street Lighting                                                | 2,424,065                | 1,426,164                | 58.83%                   | 1,755,168             | (329,005)                     | -18.74%               |
| Sidewalk Construction                                          | 400,366                  | 258,931                  | 64.67%                   | 242,780               | 16,151                        | 6.65%                 |
| Drainage                                                       | 1,977,061                | 1,252,025                | 63.33%                   | 1,069,331             | 182,694                       | 17.08%                |
| Env/Health Code Compliance                                     | 2,685,326                | 1,638,302                | 61.01%                   | 1,543,068             | 95,234                        | 6.17%                 |
| Graffiti Cleaning                                              | 228,121                  | 140,272                  | 61.49%                   | 112,853               | 27,420                        | 24.30%                |
| Other Agencies                                                 | 1,333,000                | 803,943                  | 60.31%                   | 560,250               | 243,693                       | 43.50%                |
| Parks Administration                                           | 650,536                  | 368,684                  | 56.67%                   | 364,084               | 4,601                         | 1.26%                 |
| Parks                                                          | 9,382,596                | 6,113,694                | 65.16%                   | 5,546,753             | 566,942                       | 10.22%                |
| Recreation                                                     | 2,160,882                | 1,104,838                | 51.13%                   | 770,209               | 334,628                       | 43.45%                |
| Pools                                                          | 1,091,998                | 624,451                  | 57.18%                   | 477,854               | 146,597                       | 30.68%                |
| Las Palmas Community Center                                    | 423,849                  | 263,604                  | 62.19%                   | 226,168               | 37,436                        | 16.55%                |
| Recreation Center - Lark                                       | 553,353                  | 307,798                  | 55.62%                   | 256,422               | 51,375                        | 20.04%                |
| Recreation Center - Palm View                                  | 506,827                  | 293,655                  | 57.94%                   | 239,055               | 54,600                        | 22.84%                |
| Quinta Mazatlan                                                | 1,247,781                | 760,046                  | 60.91%                   | 642,414               | 117,632                       | 18.31%                |
| Library                                                        | 4,081,300                | 2,484,305                | 60.87%                   | 2,271,520             | 212,784                       | 9.37%                 |
| Library - Lark                                                 | 531,357                  | 314,553                  | 59.20%                   | 333,067               | (18,513)                      | -5.56%                |
| Library - Palm View                                            | 571,513                  | 295,965                  | 51.79%                   | 340,149               | (44,183)                      | -12.99%               |
| Other Agencies                                                 | 261,000                  | 185,584                  | 71.11%                   | 1,228,358             | (1,042,774)                   | -84.89%               |
| Capital Lease - Motorola                                       | 263,174                  | 508,174                  | 193.09%                  | 508,174               |                               | 0.00%                 |
| otal Expenditures                                              | 132,040,730              | 80,725,257               | 61.14%                   | 77,230,031            | 3,495,226                     | 4.53%                 |
| Transfers Out - Capital Imprv. Fund                            | 4,640,970                | 3,183,548                | 68.60%                   | 3,412,777             | (229,228)                     | -6.72%                |
| Transfers Out - COPS Grant Fund                                |                          | 10,786                   | 400 700/                 | -                     | 10,786                        | 20.000                |
| Transfers Out - TIRZ #1 Fund                                   | 782,664                  | 788,743                  | 100.78%                  | 569,057               | 219,686                       | 38.61%                |
| Transfers Out - TIRZ#2A Fund                                   | 735,204                  | 755,184                  | 102.72%                  | 817,331               | (62,148)                      | -7.60%                |
| Transfers Out - Infrastructure and Imprv.                      | 1,680,024                | 1,680,024                | 100.00%                  | 5,511,731             | (3,831,707)                   | -69.52%               |
| Transfers Out - Marketing Fund                                 | 5,000                    | 3,336                    | 66.72%                   | -                     | 3,336                         |                       |
| Transfers Out - City Hall Expansion Fund<br>otal Transfers Out | 21,000,000<br>28,843,862 | 21,000,000<br>27,421,621 | 100.00%<br><b>95.07%</b> | 10,310,896            | 21,000,000<br>17,110,725      | 165.95%               |
|                                                                |                          |                          |                          |                       |                               |                       |
| Total Expenditures and Transfers Out                           | \$ 160,884,592           | \$ 108,146,878           | 67.22%                   | \$ 87,540,927         | \$ 20,605,951                 | 23.54%                |