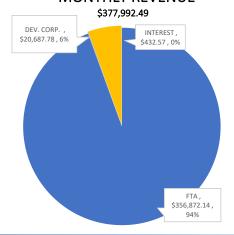

Budget to Actual and Year Over Year Comparison (Unaudited)
As of May 31 [66.67% of Fiscal Year]

|                                       | Α  | nnual Budget | YTD Actual        | % of Total | <br>YTD Actual    | YC | OY \$ Increase | YOY % Incr. |
|---------------------------------------|----|--------------|-------------------|------------|-------------------|----|----------------|-------------|
|                                       |    | FY 2023      | FY 2023           | Budget     | FY 2022           |    | (Decrease)     | -Decr.      |
| Property Taxes                        | \$ | 53,433,212   | \$<br>52,446,036  | 98.15%     | \$<br>48,859,819  | \$ | 3,586,218      | 7.34%       |
| Sales Taxes                           |    | 66,407,539   | 46,740,824        | 70.38%     | 45,054,543        |    | 1,686,282      | 3.74%       |
| Mixed Beverage Taxes                  |    | 1,063,137    | 975,584           | 91.76%     | 867,892           |    | 107,693        | 12.41%      |
| Franchise Fees                        |    | 6,182,000    | 3,670,696         | 59.38%     | 3,946,117         |    | (275,421)      | -6.98%      |
| Business Licenses                     |    | 73,000       | 70,660            | 96.79%     | 51,018            |    | 19,643         | 38.50%      |
| Occupational                          |    | 499,499      | 363,636           | 72.80%     | 342,868           |    | 20,768         | 6.06%       |
| Non Business                          |    | 1,967,953    | 1,383,561         | 70.30%     | 1,453,698         |    | (70,136)       | -4.82%      |
| Intergovernmental                     |    | -            | 21,917            |            | 60,828            |    | (38,911)       | -63.97%     |
| State Reimbursement                   |    | 895,652      | 307,907           | 34.38%     | 274,175           |    | 33,731         | 12.30%      |
| State Grants                          |    | 42,000       | 35,786            | 85.20%     | 37,968            |    | (2,183)        | -5.75%      |
| General Government                    |    | 3,115,178    | 2,635,180         | 84.59%     | 1,948,260         |    | 686,920        | 35.26%      |
| Public Safety                         |    | 630,500      | 522,952           | 82.94%     | 492,962           |    | 29,990         | 6.08%       |
| Health                                |    | 847,200      | 641,886           | 75.77%     | 600,977           |    | 40,909         | 6.81%       |
| Culture and Recreation                |    | 959,816      | 830,365           | 86.51%     | 710,686           |    | 119,679        | 16.84%      |
| Fines and Forfeitures                 |    | 875,005      | 716,542           | 81.89%     | 691,821           |    | 24,721         | 3.57%       |
| Royalties                             |    | 300,000      | 212,508           | 70.84%     | 300,006           |    | (87,498)       | -29.17%     |
| Facilities Rental                     |    | 82,025       | 56,254            | 68.58%     | 57,843            |    | (1,589)        | -2.75%      |
| Sale of Property                      |    | 50,000       | -                 | 0.00%      | 37,191            |    | (37,191)       | -100.00%    |
| Reimbursements                        |    | 278,988      | 273,645           | 98.09%     | 366,834           |    | (93,189)       | -25.40%     |
| Miscellaneous                         |    | 240,000      | 568,951           | 237.06%    | 658,156           |    | (89,205)       | -13.55%     |
| Interest                              |    | 350,000      | 1,920,256         | 548.64%    | 319,635           |    | 1,600,621      | 500.77%     |
| Total Revenues                        |    | 138,292,704  | 114,395,144       | 82.72%     | 107,133,293       |    | 7,261,851      | 6.78%       |
| Transfers In - McAllen-Hidalgo Bridge |    | 4,390,865    | 4,884,666         | 111.25%    | 3,401,787         |    | 1,482,880      | 43.59%      |
| Transfers In - Airport Fund           |    | 2,162,925    | 1,441,952         | 66.67%     | 1,441,944         |    | 8              | 0.00%       |
| Transfers In - Development Corp Fund  |    | 200,000      | 133,336           | 66.67%     | 133,328           |    | 8              | 0.01%       |
| Transfers In - Misc Gov Grants Fund   |    | -            | 113,287           |            | -                 |    | 113,287        |             |
| Transfers In - ARPA Fund              |    | 110,024      | 54,012            | 49.09%     | <br>-             |    | 54,012         |             |
| Total Transfers In                    |    | 6,863,814    | 6,627,253         | 96.55%     | 4,977,059         |    | 1,650,194      | 33.16%      |
| Total Revenues and Transfers In       | \$ | 145,156,518  | \$<br>121,022,397 | 83.37%     | \$<br>112,110,352 | \$ | 8,912,046      | 7.95%       |