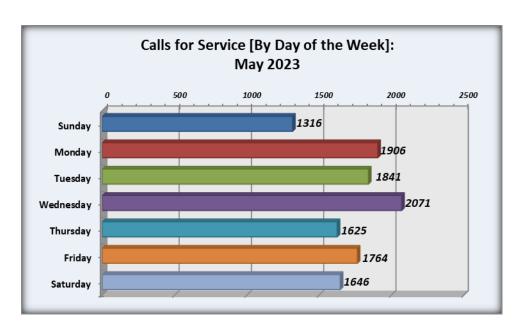

#### NIBRS Monthly Report: Case Dispositions May 2023

#### NIBRS Monthly Report: Summary of Arrests May 2023

| Crime                                                     | Offense Type                                                                                                                                         | <u>Jan</u>                      | Feb                          | Mar                    | Apr              | May                     | Jun        | <u>Jul</u> | Aug | Sep        | Oct | Nov | De |
|-----------------------------------------------------------|------------------------------------------------------------------------------------------------------------------------------------------------------|---------------------------------|------------------------------|------------------------|------------------|-------------------------|------------|------------|-----|------------|-----|-----|----|
| Code                                                      |                                                                                                                                                      |                                 |                              |                        |                  |                         |            |            |     |            |     |     |    |
| 13A                                                       | Agg Assault                                                                                                                                          | 8                               | 5                            | 6                      | 1                | 4                       |            |            |     |            |     |     | _  |
| 13B                                                       | Simple Assault                                                                                                                                       | 48                              | 44                           | 58                     | 57               | 53                      |            |            |     |            |     |     |    |
| 13C                                                       | Intimidation                                                                                                                                         | 7                               | 4                            | 10                     | 9                | 7                       |            |            |     |            |     |     |    |
| 09A                                                       | Murder and Non-negligent Manslaughter                                                                                                                |                                 |                              | 1                      |                  |                         |            |            |     |            |     |     |    |
| 09B                                                       | Negligent Manslaughter                                                                                                                               |                                 |                              |                        |                  |                         |            |            |     |            |     |     |    |
| 09C                                                       | Justifiable Homicide                                                                                                                                 |                                 |                              |                        |                  |                         |            |            |     |            |     |     |    |
| 64A                                                       | Human Trafficking, Commercial Sex Acts                                                                                                               |                                 |                              |                        |                  |                         |            |            |     |            |     |     |    |
| 64B                                                       | Human Trafficking, Involuntary Servitude                                                                                                             |                                 |                              |                        |                  |                         |            |            |     |            |     |     |    |
|                                                           |                                                                                                                                                      |                                 |                              |                        |                  |                         |            |            |     |            |     |     | -  |
| 100<br>11A                                                | Kidnapping/Abduction Rape                                                                                                                            | 3                               | 1                            |                        | 1                | 1                       |            |            |     |            |     |     | -  |
| 11B                                                       | Sodomy                                                                                                                                               |                                 |                              | 1                      |                  |                         |            |            |     |            |     |     |    |
| 11C                                                       | Sexual Assault With an Object                                                                                                                        |                                 |                              |                        |                  |                         |            |            |     |            |     |     |    |
| 11D                                                       | Fondling                                                                                                                                             | 2                               |                              | 1                      |                  |                         |            |            |     |            |     |     |    |
| 36A                                                       | Incest                                                                                                                                               | _                               |                              | _                      |                  |                         |            |            |     |            |     |     |    |
| 36B                                                       | Statutory Rape                                                                                                                                       |                                 |                              |                        |                  | 1                       |            |            |     |            |     |     |    |
|                                                           | rests: Persons Crimes                                                                                                                                | 68                              | 55                           | 77                     | 68               | 66                      | 0          | 0          | 0   | 0          | 0   | 0   |    |
| i Otai Ai                                                 | rests. Fersons Crimes                                                                                                                                | 08                              |                              | •                      | 08               | - 00                    | U          | U          |     |            |     | U   |    |
| Crime                                                     | Official Torre                                                                                                                                       |                                 | F - 1-                       |                        | •                |                         | •          |            |     | C          | 0   |     | _  |
| Code                                                      | Offense Type                                                                                                                                         | <u>Jan</u>                      | Feb                          | Mar                    |                  | May                     | <u>Jun</u> | <u>Jul</u> | Aug | Sep        | Oct | Nov | De |
| 200                                                       | Arson                                                                                                                                                |                                 |                              |                        | 1                |                         |            |            |     |            |     |     |    |
| 510                                                       | Bribery                                                                                                                                              |                                 |                              |                        |                  |                         |            |            |     |            |     |     |    |
| 220                                                       | Burglary                                                                                                                                             | 11                              | 1                            | 6                      | 4                | 6                       |            |            |     |            |     |     |    |
| 250                                                       | Counterfeiting / Forgery                                                                                                                             | 2                               | 2                            | 1                      | 2                | 1                       |            |            |     |            |     |     |    |
| 290                                                       | Destruction/Damage/Vand                                                                                                                              | 4                               | 2                            | 5                      | 1                | 6                       |            |            |     |            |     |     |    |
| 270                                                       | Embezzlement                                                                                                                                         |                                 | _                            |                        |                  |                         |            |            |     |            |     |     |    |
| 210                                                       | Extortion / Blackmail                                                                                                                                |                                 |                              |                        |                  |                         |            |            |     |            |     |     |    |
| 26A                                                       | False Pretenses/Swindle                                                                                                                              | 3                               | 1                            |                        |                  |                         |            |            |     |            |     |     |    |
|                                                           | Credit Card/ATM Fraud                                                                                                                                | - 3                             | -                            | - 1                    | -                |                         |            |            |     | -          |     |     |    |
| 26B                                                       | ·                                                                                                                                                    | _                               |                              | 1                      |                  |                         |            |            |     |            |     |     | -  |
| 26C                                                       | Impersonation                                                                                                                                        | 1                               |                              |                        |                  |                         |            |            |     |            |     |     | -  |
| 26D                                                       | Welfare Fraud                                                                                                                                        |                                 |                              |                        |                  |                         |            |            |     |            |     |     | -  |
| 26E                                                       | Wire Fraud                                                                                                                                           |                                 | -                            |                        |                  |                         |            |            |     |            |     |     | -  |
| 26F                                                       | Identity Theft                                                                                                                                       |                                 | 1                            |                        |                  |                         |            |            |     |            |     |     |    |
| 26G                                                       | Hacking/Computer Invasion                                                                                                                            |                                 |                              |                        |                  |                         |            |            |     |            |     |     |    |
| 23A                                                       | Pocket-picking                                                                                                                                       |                                 |                              |                        |                  |                         |            |            |     |            |     |     |    |
| 23B                                                       | Purse-Snatching                                                                                                                                      |                                 |                              |                        |                  |                         |            |            |     |            |     |     |    |
| 23C                                                       | Shoplifting                                                                                                                                          | 21                              | 25                           | 27                     | 35               | 49                      |            |            |     |            |     |     |    |
| 23D                                                       | Theft From Building                                                                                                                                  | 1                               |                              |                        |                  |                         |            |            |     |            |     |     |    |
| 23E                                                       | Theft From Coin-OP Machine                                                                                                                           | _                               |                              |                        |                  |                         |            |            |     |            |     |     |    |
| 23F                                                       | Theft From Motor Vehicle                                                                                                                             | 1                               | 3                            | 3                      | 4                | 5                       |            |            |     |            |     |     |    |
| 23G                                                       | Theft Motor Veh Parts                                                                                                                                | 1                               | 1                            | 6                      |                  | 2                       |            |            |     |            |     |     |    |
|                                                           |                                                                                                                                                      | 5                               |                              | 2                      | _                | 5                       | _          |            |     |            |     |     |    |
| 23H                                                       | All Other Larceny                                                                                                                                    | 5                               | 4                            |                        | 3                |                         |            |            |     |            |     |     |    |
| 240                                                       | Motor Vehicle Theft                                                                                                                                  |                                 | 1                            | 2                      | 1                | 1                       |            |            |     |            |     |     |    |
| 120                                                       | Robbery                                                                                                                                              | 5                               | 3                            | 1                      | 2                | 7                       |            |            |     |            |     |     |    |
| 280                                                       | Stolen Property Offenses                                                                                                                             |                                 |                              |                        | 2                |                         |            |            |     |            |     |     |    |
| Total Ar                                                  | rests: Property Crimes                                                                                                                               | 55                              | 44                           | 54                     | 55               | 82                      | 0          | 0          | 0   | 0          | 0   | 0   |    |
| Crime                                                     |                                                                                                                                                      |                                 |                              |                        |                  |                         |            |            |     |            |     |     |    |
| Code                                                      | Offense Type                                                                                                                                         | <u>Jan</u>                      | <u>Feb</u>                   | Mar                    | <u>Apr</u>       | May                     | <u>Jun</u> | <u>Jul</u> | Aug | <u>Sep</u> | Oct | Nov | D€ |
| 720                                                       | Animal Cruelty                                                                                                                                       |                                 |                              | 2                      | 1                |                         |            |            |     |            |     |     |    |
| 35A                                                       | Drug/Narcotics Violations                                                                                                                            | 69                              | 55                           | 75                     | 52               | 57                      |            |            |     |            |     |     |    |
| 35B                                                       | Drug Equipment Violations                                                                                                                            | 13                              | 5                            | 11                     | 11               | 9                       |            |            |     |            |     |     |    |
| 39A                                                       | Betting/Wagering                                                                                                                                     |                                 |                              |                        |                  |                         |            |            |     |            |     |     |    |
| 39B                                                       | Operating/Promoting/ Assiting Gambling                                                                                                               |                                 |                              |                        |                  |                         |            |            |     |            |     |     |    |
| 39C                                                       |                                                                                                                                                      |                                 |                              |                        |                  |                         |            |            |     |            |     |     |    |
|                                                           | Gambling Equipment Violations                                                                                                                        | _                               |                              |                        |                  |                         |            |            |     |            |     |     | -  |
| 39D                                                       | Sports Tampering                                                                                                                                     | _                               |                              |                        |                  |                         |            |            |     |            |     |     | -  |
| 370                                                       | Pornography/Obscene Material                                                                                                                         |                                 |                              | 1                      |                  |                         |            |            |     |            |     |     | -  |
| 40A                                                       | Prostitution                                                                                                                                         |                                 |                              |                        | 6                |                         |            |            |     |            |     |     | -  |
| 40B                                                       | Assiting or Promoting Prostitution                                                                                                                   |                                 | -                            |                        |                  |                         |            |            |     |            |     |     | -  |
| 40C                                                       | Purchasing Prostitution                                                                                                                              |                                 |                              |                        | 2                |                         |            |            |     |            |     |     | -  |
| 520                                                       | Weapon Law Violations                                                                                                                                | 12                              | 8                            | 10                     | 7                | 6                       |            |            |     |            |     |     |    |
| Total Ar                                                  | rests: Society Crimes                                                                                                                                | 94                              | 68                           | 99                     | 79               | 72                      | 0          | 0          | 0   | 0          | 0   | 0   |    |
| Γotal Ar                                                  | rests: All Group A Categories                                                                                                                        | 217                             | 167                          | 230                    | 202              | 220                     | 0          | 0          | 0   | 0          | 0   | 0   |    |
| Crime                                                     |                                                                                                                                                      |                                 |                              |                        |                  |                         |            |            |     |            |     |     |    |
| Crime<br>Code                                             | Offense Type                                                                                                                                         | <u>Jan</u>                      | <u>Feb</u>                   | Mar                    | Apr              | May                     | <u>Jun</u> | <u>Jul</u> | Aug | Sep        | Oct | Nov | De |
| 90A                                                       | Bad Checks                                                                                                                                           |                                 |                              |                        |                  |                         |            |            |     |            |     |     |    |
| 90B                                                       | Curfew/Loitering/Vagrancy                                                                                                                            |                                 |                              |                        | 2                | 5                       |            |            |     |            |     |     |    |
| 9 <b>U</b> D                                              | Disorderly Conduct                                                                                                                                   | 5                               | 7                            | 15                     | 8                |                         |            |            |     |            |     |     |    |
| 900                                                       | Discidenty Conduct                                                                                                                                   |                                 |                              |                        | 50               |                         |            |            |     |            |     |     | _  |
| 90C                                                       | Driving Under the Influence                                                                                                                          | 62<br>124                       | 54                           | 42                     |                  | 23                      |            |            |     |            |     |     | -  |
| 90D                                                       | Driving Under the Influence                                                                                                                          |                                 | 102                          | 120                    | 81               | 69                      |            |            |     |            | _   |     | -  |
| 90D<br>90E                                                | Drunkeness                                                                                                                                           |                                 |                              | 5                      | 6                | 5                       |            |            |     |            |     |     |    |
| 90D<br>90E<br>90F                                         | Drunkeness Family Offense [Non-Violent]                                                                                                              | 1                               | 3                            |                        |                  |                         |            |            |     |            |     |     |    |
| 90D<br>90E                                                | Drunkeness                                                                                                                                           |                                 | 3<br>1                       |                        |                  |                         |            |            |     |            |     |     |    |
| 90D<br>90E<br>90F                                         | Drunkeness Family Offense [Non-Violent] Liquor Law Violations Peeping Tom                                                                            | 1                               | 1                            |                        |                  |                         |            |            |     |            |     |     |    |
| 90D<br>90E<br>90F<br>90G                                  | Drunkeness Family Offense [Non-Violent] Liquor Law Violations                                                                                        | 1                               | 1                            | 11                     | 9                | 11                      |            |            |     |            |     |     |    |
| 90D<br>90E<br>90F<br>90G<br>90H                           | Drunkeness Family Offense [Non-Violent] Liquor Law Violations Peeping Tom                                                                            | 1                               | 1                            |                        | 9<br>55          | 11<br>50                |            |            |     |            |     |     |    |
| 90D<br>90E<br>90F<br>90G<br>90H<br>90J                    | Drunkeness Family Offense [Non-Violent] Liquor Law Violations Peeping Tom Trespass of Real Property                                                  | 1 1                             | 7<br>41                      | 11                     | 55               | 50                      | 0          | 0          | 0   | 0          | 0   | 0   |    |
| 90D<br>90E<br>90F<br>90G<br>90H<br>90J<br>90Z             | Drunkeness Family Offense [Non-Violent] Liquor Law Violations Peeping Tom Trespass of Real Property All Other Offenses rests: All Group B Categories | 1<br>1<br>8<br>52<br><b>253</b> | 7<br>41<br><b>215</b>        | 11<br>60<br><b>253</b> | 55<br><b>211</b> | 50<br><b>183</b>        |            |            |     |            |     |     |    |
| 90D<br>90E<br>90F<br>90G<br>90H<br>90J<br>90Z<br>Total Ar | Drunkeness Family Offense [Non-Violent] Liquor Law Violations Peeping Tom Trespass of Real Property All Other Offenses rests: All Group B Categories | 1<br>1<br>8<br>52<br>253<br>217 | 7<br>41<br>215               | 11<br>60<br><b>253</b> | 55<br>211<br>202 | 50<br>183<br>220        | 0          | 0          | 0   | 0          | 0   | 0   |    |
| 90D<br>90E<br>90F<br>90G<br>90H<br>90J<br>90Z<br>Total Ar | Drunkeness Family Offense [Non-Violent] Liquor Law Violations Peeping Tom Trespass of Real Property All Other Offenses rests: All Group B Categories | 1<br>1<br>8<br>52<br><b>253</b> | 7<br>41<br>215<br>167<br>215 | 11<br>60<br><b>253</b> | 55<br><b>211</b> | 50<br>183<br>220<br>183 |            |            |     |            |     |     |    |