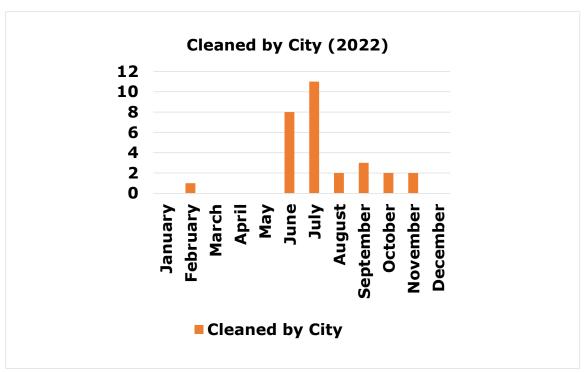

#### Fire Department - Monthly Report A

#### Alarm Date Between $\{05/01/2022\}$ And $\{05/31/2022\}$

| Station # | Jan | Feb | Mar | Apr | May | Jun | Jul | Aug | Sep | Oct | Nov | Dec | Total | Percent |
|-----------|-----|-----|-----|-----|-----|-----|-----|-----|-----|-----|-----|-----|-------|---------|
| 1         | 0   | 0   | 0   | 0   | 66  | 0   | 0   | 0   | 0   | 0   | 0   | 0   | 66    | 16.83%  |
| 2         | 0   | 0   | 0   | 0   | 63  | 0   | 0   | 0   | 0   | 0   | 0   | 0   | 63    | 16.07%  |
| 3         | 0   | 0   | 0   | 0   | 54  | 0   | 0   | 0   | 0   | 0   | 0   | 0   | 54    | 13.77%  |
| 4         | 0   | 0   | 0   | 0   | 38  | 0   | 0   | 0   | 0   | 0   | 0   | 0   | 38    | 9.69%   |
| 5         | 0   | 0   | 0   | 0   | 84  | 0   | 0   | 0   | 0   | 0   | 0   | 0   | 84    | 21.42%  |
| 6         | 0   | 0   | 0   | 0   | 49  | 0   | 0   | 0   | 0   | 0   | 0   | 0   | 49    | 12.50%  |
| 7         | 0   | 0   | 0   | 0   | 38  | 0   | 0   | 0   | 0   | 0   | 0   | 0   | 38    | 9.69%   |