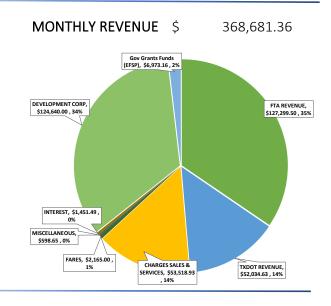

|
|                   |       |          |              | FY 2021- | -2022 NET REVENUE |           |       |     |           | FY 2022 | -2023 NET REVENUE |    |           | •      |           | DIFFEF |           |                 | % OF C |           |                 |               |
| \$25,291 \$21,867 |       |          |              |          |                   |           |       |     |           |         |                   |    |           | (\$3,4 | 424)      |        | -14       | %               |        |           |                 |               |

### **OVERNIGHT PARKING REVENUE**

TOTAL REVENUE FY 2022-2023: \$95,675





### FY 2022 - 2023 METRO MCALLEN REPORT May 2023





### **MONTHLY EXPENDITURES**

\$ 317,031.39

### YTD TOTAL EXPENDITURES

\$ 2,562,859.11







### FY 2022-2023 METRO MCALLEN

### OCTOBER 1, 2022 thru MAY 31, 2023 Ridership and Fares



### SERVICE EXTENSION - YTD Ridership



MONDAY-SATURDAY **6:00**рм - **9:00**рм & SUNDAY **8:00**рм - **6:00**рм

ROUTES







P

|              | MONTHLY RIDERSHIP OF SERVICE EXPANSION |       |       |       |       |       |       |       |       |       |       |       |        |  |  |
|--------------|----------------------------------------|-------|-------|-------|-------|-------|-------|-------|-------|-------|-------|-------|--------|--|--|
| Fiscal Year  | Oct.                                   | Nov.  | Dec.  | Jan.  | Feb.  | Mar.  | Apr.  | May   | Jun.  | Jul.  | Aug.  | Sep.  | TOTAL  |  |  |
| FY 2020      | 5,742                                  | 5,306 | 6,493 | 4,634 | 4,971