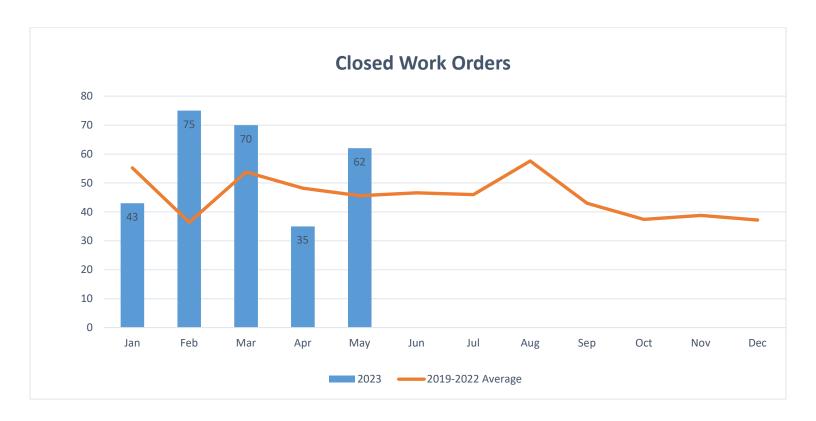

t has 166 intersections online with Centracs this month.



Traffic crews helped IT department run 4,100 linear feet of fiber to the new Metro and Parks building on 23<sup>rd</sup> and Buddy Owens.



Traffic crews did not use any yellow thermoplastic throughout the City this month due to inclement weather and repairs to street signs.



Traffic crews did not use any white thermoplastic throughout the City this month due to inclement weather and repairs to street signs.



Traffic crews performed the installation of 450 City traffic signs due to damages cause by severe weather. One pole installation can have as many as two to four signs that are fabricated by our sign shop.



Traffic crews cleared 6 signs obstructed by trees this month.



Traffic crews closed 62 work orders this month.



Traffic crews installed 13 cameras this month for PD and IT Department.



Traffic crews conducted 9 traffic studies including vehicle and speed counts.



Traffic crews fabricated 113 signs for this month. When a street name is fabricated, they are counted as two signs fabricated due to the street names being double sided. Other signs fabricated are Regulatory, Warning, and Guide.



Construction on  $23^{\rm rd}$  and Freddy, & Ware and Daffodil has begun due to road construction. Signal construction at  $50^{\rm th}$  and Daffodil has started.

|                          | Design | Queue | Const. | Completed |
|--------------------------|--------|-------|--------|-----------|
|                          |        |       |        |           |
| Intersection             | Feb.   | Mar.