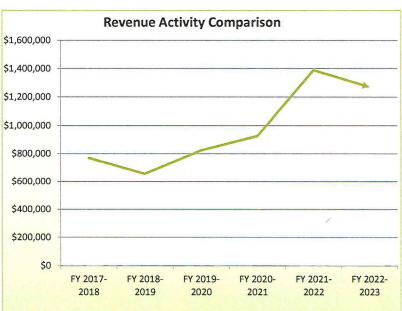

General Fund
Budget to Actual and Year Over Year Comparison (Unaudited)
As of May 31 [66.67% of Fiscal Year]

|                                                                                     | Annual Budget             | YTD Actual                | % of Total | YTD Actual                      | YOY \$ Increase          | YOY % Incr. |
|-------------------------------------------------------------------------------------|---------------------------|---------------------------|------------|---------------------------------|--------------------------|-------------|
|                                                                                     | FY 2023                   | FY 2023                   | Budget     | FY 2022                         | (Decrease)               | -Decr.      |
| Revenues                                                                            | \$ 138,292,704            | \$ 114,395,144            | 82.72%     | \$ 107,133,293                  | \$ 7,261,851             | 6.78%       |
| Transfers In                                                                        | 6,863,814                 | 6,627,253                 | 96.55%     | 4,977,059                       | 1,650,194                | 33.16%      |
| Revenues and Transfers In                                                           | 145,156,518               | 121,022,397               | 83.37%     | 112,110,352                     | 8,912,046                | 7.95%       |
| Expenditures                                                                        | 132,040,730               | 80,725,257                | 61.14%     | 77,230,031                      | 3,495,226                | 4.53%       |
| Transfers Out                                                                       | 28,843,862                | 27,421,621                | 95.07%     | 10,310,896                      | 17,110,725               | 165.95%     |
| Expenditures and Transfers Out                                                      | 160,884,592               | 108,146,878               | 67.22%     | 87,540,927                      | 20,605,951               | 23.54%      |
| Revenues and Transfers In Over/(Under) Expenditures and Transfers Out               | \$ (15,728,074)           | \$ 12,875,519             |            | \$ 24,569,425                   | \$ (11,693,905)          |             |
| Transfers Out Expenditures and Transfers Out Revenues and Transfers In Over/(Under) | 28,843,862<br>160,884,592 | 27,421,621<br>108,146,878 | 95.07%     | 10,310,896<br><b>87,540,927</b> | 17,110,725<br>20,605,951 | 165.9       |

Budget to Actual and Year Over Year Comparison (Unaudited)
As of May 31 [66.67% of Fiscal Year]

|                                       | Α  | nnual Budget | YTD Actual        | % of Total | <br>YTD Actual    | YC | OY \$ Increase | YOY % Incr. |
|---------------------------------------|----|--------------|-------------------|------------|-------------------|----|----------------|-------------|
|                                       |    | FY 2023      | FY 2023           | Budget     | FY 2022           |    | (Decrease)     | -Decr.      |
| Property Taxes                        | \$ | 53,433,212   | \$<br>52,446,036  | 98.15%     | \$<br>48,859,819  | \$ | 3,586,218      | 7.34%       |
| Sales Taxes                           |    | 66,407,539   | 46,740,824        | 70.38%     | 45,054,543        |    | 1,686,282      | 3.74%       |
| Mixed Beverage Taxes                  |    | 1,063,137    | 975,584           | 91.76%     | 867,892           |    | 107,693        | 12.41%      |
| Franchise Fees                        |    | 6,182,000    | 3,670,696         | 59.38%     | 3,946,117         |    | (275,421)      | -6.98%      |
| Business Licenses                     |    | 73,000       | 70,660            | 96.79%     | 51,018            |    | 19,643         | 38.50%      |
| Occupational                          |    | 499,499      | 363,636           | 72.80%     | 342,868           |    | 20,768         | 6.06%       |
| Non Business                          |    | 1,967,953    | 1,383,561         | 70.30%     | 1,453,698         |    | (70,136)       | -4.82%      |
| Intergovernmental                     |    | -            | 21,917            |            | 60,828            |    | (38,911)       | -63.97%     |
| State Reimbursement                   |    | 895,652      | 307,907           | 34.38%     | 274,175           |    | 33,731         | 12.30%      |
| State Grants                          |    | 42,000       | 35,786            | 85.20%     | 37,968            |    | (2,183)        | -5.75%      |
| General Government                    |    | 3,115,178    | 2,635,180         | 84.59%     | 1,948,260         |    | 686,920        | 35.26%      |
| Public Safety                         |    | 630,500      | 522,952           | 82.94%     | 492,962           |    | 29,990         | 6.08%       |
| Health                                |    | 847,200      | 641,886           | 75.77%     | 600,977           |    | 40,909         | 6.81%       |
| Culture and Recreation                |    | 959,816      | 830,365           | 86.51%     | 710,686           |    | 119,679        | 16.84%      |
| Fines and Forfeitures                 |    | 875,005      | 716,542           | 81.89%     | 691,821           |    | 24,721         | 3.57%       |
| Royalties                             |    | 300,000      | 212,508           | 70.84%     | 300,006           |    | (87,498)       | -29.17%     |
| Facilities Rental                     |    | 82,025       | 56,254            | 68.58%     | 57,843            |    | (1,589)        | -2.75%      |
| Sale of Property                      |    | 50,000       | -                 | 0.00%      | 37,191            |    | (37,191)       | -100.00%    |
| Reimbursements                        |    | 278,988      | 273,645           | 98.09%     | 366,834           |    | (93,189)       | -25.40%     |
| Miscellaneous                         |    | 240,000      | 568,951           | 237.06%    | 658,156           |    | (89,205)       | -13.55%     |
| Interest                              |    | 350,000      | 1,920,256         | 548.64%    | 319,635           |    | 1,600,621      | 500.77%     |
| Total Revenues                        |    | 138,292,704  | 114,395,144       | 82.72%     | 107,133,293       |    | 7,261,851      | 6.78%       |
| Transfers In - McAllen-Hidalgo Bridge |    | 4,390,865    | 4,884,666         | 111.25%    | 3,401,787         |    | 1,482,880      | 43.59%      |
| Transfers In - Airport Fund           |    | 2,162,925    | 1,441,952         | 66.67%     | 1,441,944         |    | 8              | 0.00%       |
| Transfers In - Development Corp Fund  |    | 200,000      | 133,336           | 66.67%     | 133,328           |    | 8              | 0.01%       |
| Transfers In - Misc Gov Grants Fund   |    | -            | 113,287           |            | -                 |    | 113,287        |             |
| Transfers In - ARPA Fund              |    | 110,024      | 54,012            | 49.09%     | <br>-             |    | 54,012         |             |
| Total Transfers In                    |    | 6,863,814    | 6,627,253         | 96.55%     | 4,977,059         |    | 1,650,194      | 33.16%      |
| Total Revenues and Transfers In       | \$ | 145,156,518  | \$<br>121,022,397 | 83.37%     | \$<br>112,110,352 | \$ | 8,912,046      | 7.95%       |