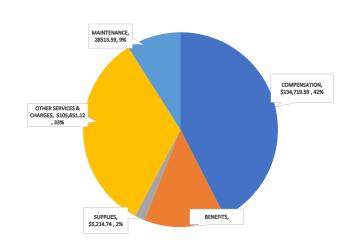

#### Budget to Actual and Year Over Year Comparison (Unaudited) As of May 31 [66.67% of Fiscal Year]

|                                                                | A I B . I I              | NOTE And all             | 0/ - (                   | NATE AND A            | V0V 6 1                       | VOV 0/ L              |
|----------------------------------------------------------------|--------------------------|--------------------------|--------------------------|-----------------------|-------------------------------|-----------------------|
|                                                                | Annual Budget<br>FY 2023 | YTD Actual<br>FY 2023    | % of Total<br>Budget     | YTD Actual<br>FY 2022 | YOY \$ Increase<br>(Decrease) | YOY % Incr.<br>-Decr. |
| City Commission                                                | \$ 403,275               | \$ 210,963               | 52.31%                   | \$ 256,934            | \$ (45,972)                   | -17.89%               |
| Special Services                                               | 702,898                  | 292,812                  | 41.66%                   | 365,778               | (72,966)                      | -19.95%               |
| City Manager                                                   | 1,884,777                | 1,180,262                | 62.62%                   | 1,078,222             | 102,040                       | 9.46%                 |
| City Secretary                                                 | 645,191                  | 389,226                  | 60.33%                   | 396,294               | (7,068)                       | -1.78%                |
| Audit Office                                                   | 268,100                  | 169,838                  | 63.35%                   | 144,521               | 25,317                        | 17.52%                |
| Vital Statistics                                               | 218,270                  | 118,212                  | 54.16%                   | 100,724               | 17,488                        | 17.36%                |
| Passport Facility                                              | 217,580                  | 136,138                  | 62.57%                   | 141,799               | (5,661)                       | -3.99%                |
| Municipal Court                                                | 1,823,275                | 885,129                  | 48.55%                   | 902,999               | (17,870)                      | -1.98%                |
| Finance                                                        | 1,751,393                | 1,035,471                | 59.12%                   | 1,076,232             | (40,761)                      | -3.79%                |
| Office of Management and Budget                                | 477,889                  | 275,501                  | 57.65%                   | 267,518               | 7,983                         | 2.98%                 |
| Tax Office                                                     | 1,438,887                | 883,180                  | 61.38%                   | 840,553               | 42,628                        | 5.07%                 |
| Purchasing                                                     | 792,940                  | 503,330                  | 63.48%                   | 335,553               | 167,777                       | 50.00%                |
| Legal                                                          | 1,942,852                | 963,617                  | 49.60%                   | 881,657               | 81,960                        | 9.30%                 |
| Grant Administration                                           | 531,098                  | 312,554                  | 58.85%                   | 284,792               | 27,762                        | 9.75%                 |
| Human Resources                                                | 936,945                  | 558,186                  | 59.58%                   | 521,739               | 36,447                        | 6.99%                 |
| Employee Benefits                                              | (1,636,107)              | -                        | 0.00%                    | 8,475                 | (8,475)                       | -100.00%              |
| General Insurance                                              | 847,335                  | 564,888                  | 66.67%                   | 325,640               | 239,248                       | 73.47%                |
| Planning                                                       | 1,531,106                | 847,242                  | 55.34%                   | 805,185               | 42,057                        | 5.22%                 |
| Information Technology                                         | 4,177,682                | 2,477,049                | 59.29%                   | 2,340,096             | 136,953                       | 5.85%                 |
| Office of Communications                                       | 919,316                  | 516,061                  | 56.14%                   | 477,143               | 38,917                        | 8.16%                 |
| 311 Call Center                                                | 559,052                  | 276,163                  | 49.40%                   | 253,863               | 22,300                        | 8.78%                 |
| City Hall                                                      | 561,635                  | 356,182                  | 63.42%                   | 344,665               | 11,517                        | 3.34%                 |
| Building Maintenance                                           | 1,124,575                | 521,201                  | 46.35%                   | 563,912               | (42,711)                      | -7.57%                |
| Development Center                                             | 156,508                  | 75,378                   | 48.16%                   | 74,152                | 1,226                         | 1.65%                 |
| Economic Development                                           | 799,000                  | 526,448                  | 65.89%                   | 429,686               | 96,762                        | 22.52%                |
| Police                                                         | 40,358,884               | 24,267,706               | 60.13%                   | 23,707,566            | 560,141                       | 2.36%                 |
| Animal Control                                                 | 483,757                  | 259,191                  | 53.58%                   | 23,707,300            | 25,777                        | 11.04%                |
| Radio Shop                                                     | 742,483                  | 469,649                  | 63.25%                   | 493,500               | (23,851)                      | -4.83%                |
| Fire                                                           | 23,268,720               | 15,383,216               | 66.11%                   | 14,391,025            | 992,191                       | 6.89%                 |
| Emergency Medical Services                                     | 23,206,720               | 150,000                  | 00.11%                   | 14,331,023            | 150,000                       | 0.65%                 |
| Traffic Operations                                             | 2,604,244                | 1,562,143                | 59.98%                   | -<br>1,549,950        | 12,193                        | 0.79%                 |
|                                                                |                          | 792,138                  | 52.97%                   | 724,634               | 67,504                        | 9.32%                 |
| Building Permits and Inspections                               | 1,495,460                |                          |                          |                       |                               |                       |
| Engineering                                                    | 2,464,505                | 1,460,381                | 59.26%                   | 1,290,702             | 169,678                       | 13.15%                |
| Street Maintenance                                             | 6,773,100                | 3,160,816                | 46.67%                   | 3,133,432             | 27,384                        | 0.87%                 |
| Street Lighting                                                | 2,424,065                | 1,426,164                | 58.83%                   | 1,755,168             | (329,005)                     | -18.74%               |
| Sidewalk Construction                                          | 400,366                  | 258,931                  | 64.67%                   | 242,780               | 16,151                        | 6.65%                 |
| Drainage                                                       | 1,977,061                | 1,252,025                | 63.33%                   | 1,069,331             | 182,694                       | 17.08%                |
| Env/Health Code Compliance                                     | 2,685,326                | 1,638,302                | 61.01%                   | 1,543,068             | 95,234                        | 6.17%                 |
| Graffiti Cleaning                                              | 228,121                  | 140,272                  | 61.49%                   | 112,853               | 27,420                        | 24.30%                |
| Other Agencies                                                 | 1,333,000                | 803,943                  | 60.31%                   | 560,250               | 243,693                       | 43.50%                |
| Parks Administration                                           | 650,536                  | 368,684                  | 56.67%                   | 364,084               | 4,601                         | 1.26%                 |
| Parks                                                          | 9,382,596                | 6,113,694                | 65.16%                   | 5,546,753             | 566,942                       | 10.22%                |
| Recreation                                                     | 2,160,882                | 1,104,838                | 51.13%                   | 770,209               | 334,628                       | 43.45%                |
| Pools                                                          | 1,091,998                | 624,451                  | 57.18%                   | 477,854               | 146,597                       | 30.68%                |
| Las Palmas Community Center                                    | 423,849                  | 263,604                  | 62.19%                   | 226,168               | 37,436                        | 16.55%                |
| Recreation Center - Lark                                       | 553,353                  | 307,798                  | 55.62%                   | 256,422               | 51,375                        | 20.04%                |
| Recreation Center - Palm View                                  | 506,827                  | 293,655                  | 57.94%                   | 239,055               | 54,600                        | 22.84%                |
| Quinta Mazatlan                                                | 1,247,781                | 760,046                  | 60.91%                   | 642,414               | 117,632                       | 18.31%                |
| Library                                                        | 4,081,300                | 2,484,305                | 60.87%                   | 2,271,520             | 212,784                       | 9.37%                 |
| Library - Lark                                                 | 531,357                  | 314,553                  | 59.20%                   | 333,067               | (18,513)                      | -5.56%                |
| Library - Palm View                                            | 571,513                  | 295,965                  | 51.79%                   | 340,149               | (44,183)                      | -12.99%               |
| Other Agencies                                                 | 261,000                  | 185,584                  | 71.11%                   | 1,228,358             | (1,042,774)                   | -84.89%               |
| Capital Lease - Motorola                                       | 263,174                  | 508,174                  | 193.09%                  | 508,174               |                               | 0.00%                 |
| otal Expenditures                                              | 132,040,730              | 80,725,257               | 61.14%                   | 77,230,031            | 3,495,226                     | 4.53%                 |
| Transfers Out - Capital Imprv. Fund                            | 4,640,970                | 3,183,548                | 68.60%                   | 3,412,777             | (229,228)                     | -6.72%                |
| Transfers Out - COPS Grant Fund                                |                          | 10,786                   | 400 700/                 | -                     | 10,786                        | 20.000                |
| Transfers Out - TIRZ #1 Fund                                   | 782,664                  | 788,743                  | 100.78%                  | 569,057               | 219,686                       | 38.61%                |
| Transfers Out - TIRZ#2A Fund                                   | 735,204                  | 755,184                  | 102.72%                  | 817,331               | (62,148)                      | -7.60%                |
| Transfers Out - Infrastructure and Imprv.                      | 1,680,024                | 1,680,024                | 100.00%                  | 5,511,731             | (3,831,707)                   | -69.52%               |
| Transfers Out - Marketing Fund                                 | 5,000                    | 3,336                    | 66.72%                   | -                     | 3,336                         |                       |
| Transfers Out - City Hall Expansion Fund<br>otal Transfers Out | 21,000,000<br>28,843,862 | 21,000,000<br>27,421,621 | 100.00%<br><b>95.07%</b> | 10,310,896            | 21,000,000<br>17,110,725      | 165.95%               |
|                                                                |                          |                          |                          |                       |                               |                       |
| Total Expenditures and Transfers Out                           | \$ 160,884,592           | \$ 108,146,878           | 67.22%                   | \$ 87,540,927         | \$ 20,605,951                 | 23.54%                |