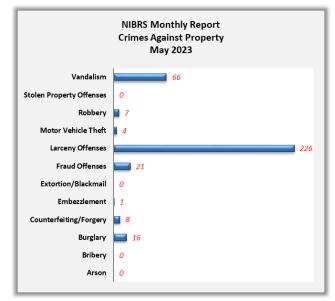

#### NIBRS Monthly Report: Group A Categories May 2023

| Offense  | Count By Category            |     |
|----------|------------------------------|-----|
| Persons  | Assault Offenses             | 223 |
|          | Homicide Offenses            | 1   |
|          | Human Trafficking Offenses   | 0   |
|          | Kidnapping/Abduction         | 0   |
|          | Sex Offenses                 | 5   |
|          | Sex Offenses, Non-Forcible   | 0   |
|          | Total                        | 229 |
| Property | Arson                        | 0   |
|          | Bribery                      | 0   |
|          | Burglary                     | 16  |
|          | Counterfeiting/Forgery       | 8   |
|          | Embezzlement                 | 1   |
|          | Extortion/Blackmail          | 0   |
|          | Fraud Offenses               | 21  |
|          | Larceny Offenses             | 226 |
|          | Motor Vehicle Theft          | 4   |
|          | Robbery                      | 7   |
|          | Stolen Property Offenses     | 0   |
|          | Vandalism                    | 66  |
|          | Total                        | 349 |
| Society  | Animal Cruelty Offenses      | 0   |
|          | Drug/Narcotic Offenses       | 104 |
|          | Gambling Offenses            | 0   |
|          | Pornography/Obscene Material | 0   |
|          | Prostitution Offenses        | 0   |
|          | Weapon Law Violations        | 13  |
|          | Total                        | 117 |