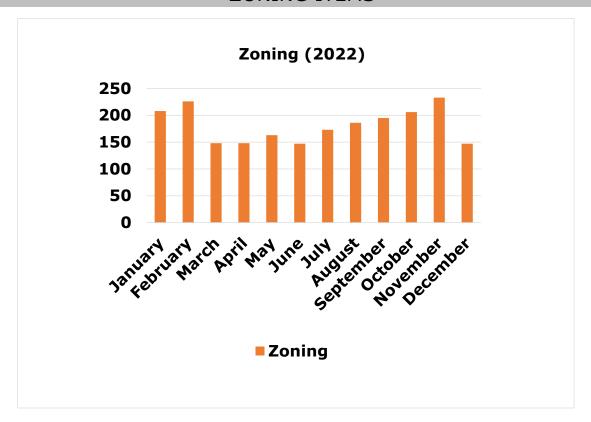

| 0                    |  |  |  |  |  |  |  |
| R-4 Mobile or Modular Home                    | 0           | 0                           | 0                    |  |  |  |  |  |  |  |



### **Combined Code Enforcement Charts**

Monthly Activity Report

### **WEEDY LOTS**







### Combined Code Enforcement Charts

Monthly Activity Report







### Combined Code Enforcement Charts

Monthly Activity Report

### LITTER & ILLEGAL DUMPING ENFORCEMENT





### Combined Code Enforcement Charts

Monthly Activity Report





### **Combined Code Enforcement Charts**

Monthly Activity Report





### Combined Code Enforcement Charts

Monthly Activity Report

### PLANNING ITEMS







### **Combined Code Enforcement Charts**

Monthly Activity Report

### **ZONING ITEMS**





# **Health Department Environmental / Sanitary**

### Monthly Activity Report

|                                     | May  | Same Month    | Year to Date |  |  |
|-------------------------------------|------|---------------|--------------|--|--|
| Food Permits                        | 2023 | Previous Year | 2023         |  |  |
| Inspections                         | 152  | 106           | 635          |  |  |
| Complaints                          |      |               |              |  |  |
| Inspections\Food Service Complaints | 60   | 33            | 259          |  |  |
| Consultative                        |      |               |              |  |  |
| Planning\Building Reviews           | 23   | 34            | 123          |  |  |
| Surveillance                        |