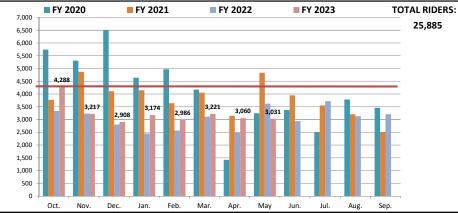

-2023 NET REVENUE |    |           | •      |           | DIFFEF |           |                 | % OF C |           |                 |               |
| \$25,291 \$21,867 |       |          |              |          |                   |           |       |     |           |         |                   |    |           | (\$3,4 | 424)      |        | -14       | %               |        |           |                 |               |

### **OVERNIGHT PARKING REVENUE**

TOTAL REVENUE FY 2022-2023: \$95,675





### FY 2022 - 2023 METRO MCALLEN REPORT May 2023





### **MONTHLY EXPENDITURES**

\$ 317,031.39

### YTD TOTAL EXPENDITURES

\$ 2,562,859.11







### FY 2022-2023 METRO MCALLEN

### OCTOBER 1, 2022 thru MAY 31, 2023 Ridership and Fares



### SERVICE EXTENSION - YTD Ridership



MONDAY-SATURDAY **6:00**рм - **9:00**рм & SUNDAY **8:00**рм - **6:00**рм

ROUTES







P

|              | MONTHLY RIDERSHIP OF SERVICE EXPANSION |       |       |       |       |       |       |       |       |       |       |       |        |  |  |
|--------------|----------------------------------------|-------|-------|-------|-------|-------|-------|-------|-------|-------|-------|-------|--------|--|--|
| Fiscal Year  | Oct.                                   | Nov.  | Dec.  | Jan.  | Feb.  | Mar.  | Apr.  | May   | Jun.  | Jul.  | Aug.  | Sep.  | TOTAL  |  |  |
| FY 2020      | 5,742                                  | 5,306 | 6,493 | 4,634 | 4,971 | 4,172 | 1,420 | 3,244 | 3,374 | 2,502 | 3,787 | 3,459 | 49,104 |  |  |
| FY 2021      | 3,772                                  | 4,870