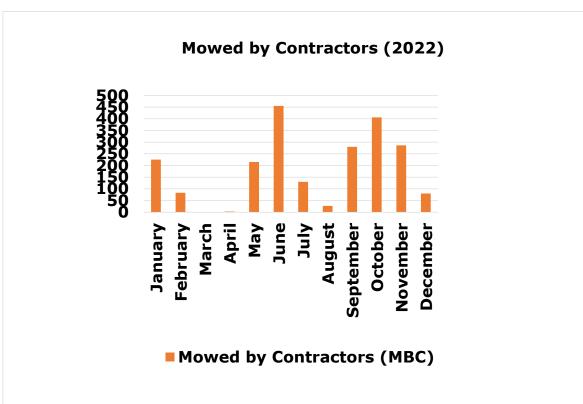

12          | 11                          | 13                   |  |  |  |  |  |  |  |
| R-3C Multifamily Residential Condominium      | 0           | 0                           | 0                    |  |  |  |  |  |  |  |
| C-3L Light Commercial                         | 0           | 2                           | 0                    |  |  |  |  |  |  |  |
| R-3T Multifamily Residential Townhouse        | 0           | 0                           | 0                    |  |  |  |  |  |  |  |
| R-4 Mobile or Modular Home                    | 0           | 0                           | 0                    |  |  |  |  |  |  |  |



### **Combined Code Enforcement Charts**

Monthly Activity Report

### **WEEDY LOTS**







### Combined Code Enforcement Charts

Monthly Activity Report







### Combined Code Enforcement Charts

Monthly Activity Report

### LITTER & ILLEGAL DUMPING ENFORCEMENT





### Combined Code Enforcement Charts

Monthly Activity Report





### **Combined Code Enforcement Charts**

Monthly Activity Report





### Combined Code Enforcement Charts

Monthly Activity Report

### PLANNING ITEMS







### **Combined Code Enforcement Charts**

Monthly Activity Report

### **ZONING ITEMS**





# **Health Department Environmental / Sanitary**

### Monthly Activity Report

|                                     | May  | Same Month    | Year to Date |  |  |
|-------------------------------------|------|---------------|--------------|--|--|
| Food Permits                        | 2023 | Previous Year | 2023         |  |  |
| Inspections