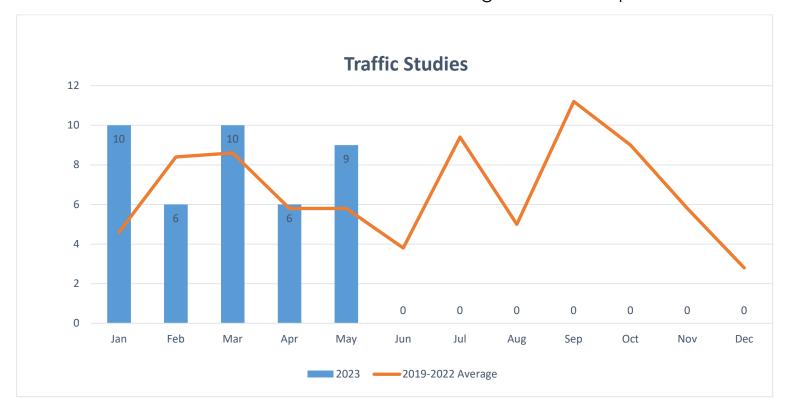

lding on 23<sup>rd</sup> and Buddy Owens.



Traffic crews did not use any yellow thermoplastic throughout the City this month due to inclement weather and repairs to street signs.



Traffic crews did not use any white thermoplastic throughout the City this month due to inclement weather and repairs to street signs.



Traffic crews performed the installation of 450 City traffic signs due to damages cause by severe weather. One pole installation can have as many as two to four signs that are fabricated by our sign shop.



Traffic crews cleared 6 signs obstructed by trees this month.



Traffic crews closed 62 work orders this month.



Traffic crews installed 13 cameras this month for PD and IT Department.



Traffic crews conducted 9 traffic studies including vehicle and speed counts.



Traffic crews fabricated 113 signs for this month. When a street name is fabricated, they are counted as two signs fabricated due to the street names being double sided. Other signs fabricated are Regulatory, Warning, and Guide.



Construction on  $23^{\rm rd}$  and Freddy, & Ware and Daffodil has begun due to road construction. Signal construction at  $50^{\rm th}$  and Daffodil has started.

|                          | Design | Queue | Const. | Completed |
|--------------------------|--------|-------|--------|-----------|
|                          |        |       |        |           |
| Intersection             | Feb.   | Mar.  | Apr.   | May.      |
| 23rd & Jackson           | 0%     | 0%    | 20%    | 50%       |
| 50th St and Daffodil Ave | 30%    | 30%   | 30%    | 30%