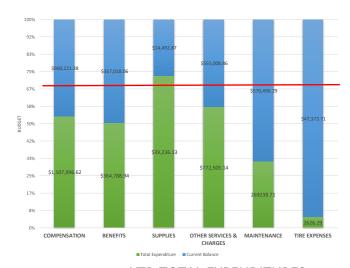

#### Budget to Actual and Year Over Year Comparison (Unaudited) As of May 31 [66.67% of Fiscal Year]

|                                                                | A I B . I I              | NOTE And all             | 0/ - (                   | NATE AND A            | V0V 6 1                       | VOV 0/ L              |
|----------------------------------------------------------------|--------------------------|--------------------------|--------------------------|-----------------------|-------------------------------|-----------------------|
|                                                                | Annual Budget<br>FY 2023 | YTD Actual<br>FY 2023    | % of Total<br>Budget     | YTD Actual<br>FY 2022 | YOY \$ Increase<br>(Decrease) | YOY % Incr.<br>-Decr. |
| City Commission                                                | \$ 403,275               | \$ 210,963               | 52.31%                   | \$ 256,934            | \$ (45,972)                   | -17.89%               |
| Special Services                                               | 702,898                  | 292,812                  | 41.66%                   | 365,778               | (72,966)                      | -19.95%               |
| City Manager                                                   | 1,884,777                | 1,180,262                | 62.62%                   | 1,078,222             | 102,040                       | 9.46%                 |
| City Secretary                                                 | 645,191                  | 389,226                  | 60.33%                   | 396,294               | (7,068)                       | -1.78%                |
| Audit Office                                                   | 268,100                  | 169,838                  | 63.35%                   | 144,521               | 25,317                        | 17.52%                |
| Vital Statistics                                               | 218,270                  | 118,212                  | 54.16%                   | 100,724               | 17,488                        | 17.36%                |
| Passport Facility                                              | 217,580                  | 136,138                  | 62.57%                   | 141,799               | (5,661)                       | -3.99%                |
| Municipal Court                                                | 1,823,275                | 885,129                  | 48.55%                   | 902,999               | (17,870)                      | -1.98%                |
| Finance                                                        | 1,751,393                | 1,035,471                | 59.12%                   | 1,076,232             | (40,761)                      | -3.79%                |
| Office of Management and Budget                                | 477,889                  | 275,501                  | 57.65%                   | 267,518               | 7,983                         | 2.98%                 |
| Tax Office                                                     | 1,438,887                | 883,180                  | 61.38%                   | 840,553               | 42,628                        | 5.07%                 |
| Purchasing                                                     | 792,940                  | 503,330                  | 63.48%                   | 335,553               | 167,777                       | 50.00%                |
| Legal                                                          | 1,942,852                | 963,617                  | 49.60%                   | 881,657               | 81,960                        | 9.30%                 |
| Grant Administration                                           | 531,098                  | 312,554                  | 58.85%                   | 284,792               | 27,762                        | 9.75%                 |
| Human Resources                                                | 936,945                  | 558,186                  | 59.58%                   | 521,739               | 36,447                        | 6.99%                 |
| Employee Benefits                                              | (1,636,107)              | -                        | 0.00%                    | 8,475                 | (8,475)                       | -100.00%              |
| General Insurance                                              | 847,335                  | 564,888                  | 66.67%                   | 325,640               | 239,248                       | 73.47%                |
| Planning                                                       | 1,531,106                | 847,242                  | 55.34%                   | 805,185               | 42,057                        | 5.22%                 |
| Information Technology                                         | 4,177,682                | 2,477,049                | 59.29%                   | 2,340,096             | 136,953                       | 5.85%                 |
| Office of Communications                                       | 919,316                  | 516,061                  | 56.14%                   | 477,143               | 38,917                        | 8.16%                 |
| 311 Call Center                                                | 559,052                  | 276,163                  | 49.40%                   | 253,863               | 22,300                        | 8.78%                 |
| City Hall                                                      | 561,635                  | 356,182                  | 63.42%                   | 344,665               | 11,517                        | 3.34%                 |
| Building Maintenance                                           | 1,124,575                | 521,201                  | 46.35%                   | 563,912               | (42,711)                      | -7.57%                |
| Development Center                                             | 156,508                  | 75,378                   | 48.16%                   | 74,152                | 1,226                         | 1.65%                 |
| Economic Development                                           | 799,000                  | 526,448                  | 65.89%                   | 429,686               | 96,762                        | 22.52%                |
| Police                                                         | 40,358,884               | 24,267,706               | 60.13%                   | 23,707,566            | 560,141                       | 2.36%                 |
| Animal Control                                                 | 483,757                  | 259,191                  | 53.58%                   | 23,707,300            | 25,777                        | 11.04%                |
| Radio Shop                                                     | 742,483                  | 469,649                  | 63.25%                   | 493,500               | (23,851)                      | -4.83%                |
| Fire                                                           | 23,268,720               | 15,383,216               | 66.11%                   | 14,391,025            | 992,191                       | 6.89%                 |
| Emergency Medical Services                                     | 23,206,720               | 150,000                  | 00.11%                   | 14,331,023            | 150,000                       | 0.65%                 |
| Traffic Operations                                             | 2,604,244                | 1,562,143                | 59.98%                   | -<br>1,549,950        | 12,193                        | 0.79%                 |
|                                                                |                          | 792,138                  | 52.97%                   | 724,634               | 67,504                        | 9.32%                 |
| Building Permits and Inspections                               | 1,495,460                |                          |                          |                       |                               |                       |
| Engineering                                                    | 2,464,505                | 1,460,381                | 59.26%                   | 1,290,702             | 169,678                       | 13.15%                |
| Street Maintenance                                             | 6,773,100                | 3,160,816                | 46.67%                   | 3,133,432             | 27,384                        | 0.87%                 |
| Street Lighting                                                | 2,424,065                | 1,426,164                | 58.83%                   | 1,755,168             | (329,005)                     | -18.74%               |
| Sidewalk Construction                                          | 400,366                  | 258,931                  | 64.67%                   | 242,780               | 16,151                        | 6.65%                 |
| Drainage                                                       | 1,977,061                | 1,252,025                | 63.33%                   | 1,069,331             | 182,694                       | 17.08%                |
| Env/Health Code Compliance                                     | 2,685,326                | 1,638,302                | 61.01%                   | 1,543,068             | 95,234                        | 6.17%                 |
| Graffiti Cleaning                                              | 228,121                  | 140,272                  | 61.49%                   | 112,853               | 27,420                        | 24.30%                |
| Other Agencies                                                 | 1,333,000                | 803,943                  | 60.31%                   | 560,250               | 243,693                       | 43.50%                |
| Parks Administration                                           | 650,536                  | 368,684                  | 56.67%                   | 364,084               | 4,601                         | 1.26%                 |
| Parks                                                          | 9,382,596                | 6,113,694                | 65.16%                   | 5,546,753             | 566,942                       | 10.22%                |
| Recreation                                                     | 2,160,882                | 1,104,838                | 51.13%                   | 770,209               | 334,628                       | 43.45%                |
| Pools                                                          | 1,091,998                | 624,451                  | 57.18%                   | 477,854               | 146,597                       | 30.68%                |
| Las Palmas Community Center                                    | 423,849                  | 263,604                  | 62.19%                   | 226,168               | 37,436                        | 16.55%                |
| Recreation Center - Lark                                       | 553,353                  | 307,798                  | 55.62%                   | 256,422               | 51,375                        | 20.04%                |
| Recreation Center - Palm View                                  | 506,827                  | 293,655                  | 57.94%                   | 239,055               | 54,600                        | 22.84%                |
| Quinta Mazatlan                                                | 1,247,781                | 760,046                  | 60.91%                   | 642,414               | 117,632                       | 18.31%                |
| Library                                                        | 4,081,300                | 2,484,305                | 60.87%                   | 2,271,520             | 212,784                       | 9.37%                 |
| Library - Lark                                                 | 531,357                  | 314,553                  | 59.20%                   | 333,067               | (18,513)                      | -5.56%                |
| Library - Palm View                                            | 571,513                  | 295,965                  | 51.79%                   | 340,149               | (44,183)                      | -12.99%               |
| Other Agencies                                                 | 261,000                  | 185,584                  | 71.11%                   | 1,228,358             | (1,042,774)                   | -84.89%               |
| Capital Lease - Motorola                                       | 263,174                  | 508,174                  | 193.09%                  | 508,174               |                               | 0.00%                 |
| otal Expenditures                                              | 132,040,730              | 80,725,257               | 61.14%                   | 77,230,031            | 3,495,226                     | 4.53%                 |
| Transfers Out - Capital Imprv. Fund                            | 4,640,970                | 3,183,548                | 68.60%                   | 3,412,777             | (229,228)                     | -6.72%                |
| Transfers Out - COPS Grant Fund                                |                          | 10,786                   | 400 700/                 | -                     | 10,786                        | 20.000                |
| Transfers Out - TIRZ #1 Fund                                   | 782,664                  | 788,743                  | 100.78%                  | 569,057               | 219,686                       | 38.61%                |
| Transfers Out - TIRZ#2A Fund                                   | 735,204                  | 755,184                  | 102.72%                  | 817,331               | (62,148)                      | -7.60%                |
| Transfers Out - Infrastructure and Imprv.                      | 1,680,024                | 1,680,024                | 100.00%                  | 5,511,731             | (3,831,707)                   | -69.52%               |
| Transfers Out - Marketing Fund                                 | 5,000                    | 3,336                    | 66.72%                   | -                     | 3,336                         |                       |
| Transfers Out - City Hall Expansion Fund<br>otal Transfers Out | 21,000,000<br>28,843,862 | 21,000,000<br>27,421,621 | 100.00%<br><b>95.07%</b> | 10,310,896            | 21,000,000<br>17,110,725      | 165.95%               |
|                                                                |                          |                          |                          |                       |                               |                       |
| Total Expenditures and Transfers Out                           | \$ 160,884,592           | \$ 108,146,878           | 67.22%                   | \$ 87,540,927         | \$ 20,605,951                 | 23.54%                |

#### Revenues and Transfers In Over/(Under) Expenditures and Transfers Out [Unaudited] As of May 31

|     |                                                    | <br>YTD Actual | YTD Actual    | Υ  | OY \$ Increase | FY 2023 Fu | nd Ba | lance        |
|-----|----------------------------------------------------|----------------|---------------|----|----------------|------------|-------|--------------|
|     |                                                    | <br>FY 2023    | FY 2022       |    | (Decrease)     | Beginning  |       | Ending       |
| 100 | Hotel Occupancy Tax Fund                           | \$<br>(241)    | \$<br>100,313 | \$ | (100,553)      | \$<br>388  | \$    | 147          |
| 102 | Hotel Venue Tax Fund                               | (118,699)      | (167,144)     |    | 48,445         | 820,065    |       | 701,366      |
| 120 | McAllen EB-5 Regional Center Fund                  | 2,946          | (6,232)       |    | 9,178          | 51,379     |       | 54,325       |
| 126 | Public, Educational, and Governmental Fund         | 189,870        | 143,742       |    | 46,128         | 1,132,084  |       | 1,321,954    |
| 160 | Downtown Services Parking Fund                     | 47,880         | 38,854        |    | 9,026          | 96,617     |       | 144,497      |
| 300 | Capital Improvement Fund                           | (22,423)       | 2,377,833     |    | (2,400,257)    | 9,275,469  |       | 9,253,046    |
| 318 | Traffic Improv / Drainage Bond Construction Fund   | (2,154,281)    | (1,153,447)   |    | (1,000,834)    | 14,300,430 |       | 12,146,149   |
| 320 | Parks Facility / Fire Station #2 Construction Fund | (1,101,351)    | (3,004,287)   |    | 1,902,936      | 2,300,050  |       | 1,198,699    |
| 322 | Street Improvements Fund                           | (1,011,272)    | (1,268,212)   |    | 256,940        | 2,742,949  |       | 1,731,677    |
| 326 | Sports Facilities Fund                             | (334)          | (55,761)      |    | 55,427         | 2,051      |       | 1,717        |
| 340 | Information Technology Fund                        | (96,348)       | 51,626        |    | (147,974)      | 254,445    |       | 158,097      |
| 400 | Water Fund* ^                                      | (18,964,286)   | (4,190,651)   |    | (14,773,635)   | 5,898,891  |       | (13,065,395) |
| 450 | Wastewater Fund* ^                                 | (6,450,757)    | (6,103,580)   |    | (347,177)      | 3,868,727  |       | (2,582,030)  |
| 500 | Sanitation Fund*                                   | 707,681        | 1,624,368     |    | (916,687)      | 14,791,846 |       | 15,499,527   |
| 520 | Champion Lakes Golf Course Fund*                   | 550,743        | 149,284       |    | 401,459        | 2,169,203  |       | 2,719,946    |
| 541 | McAllen Convention Center Fund*                    | (116,398)      | 1,594,142     |    | (1,710,540)    | 7,567,127  |       | 7,450,729    |
| 546 | McAllen Performing Arts Center Fund*               | (265,529)      | (80,523)      |    | (185,006)      | 3,474,346  |       | 3,208,817    |
| 550 | McAllen International Airport Fund*                | (1,666,077)    | (3,352,308)   |    | 1,686,232      | 15,686,649 |       | 14,020,572   |
| 556 | Metro McAllen Fund                                 | (109,301)      | (599,014)     |    | 489,713        | 869,034    |       | 759,733      |
| 558 | Transit Terminal Fund                              | (1,556,514)    | (1,175,874)   |    | (380,639)      | 815,792    |       | (740,722)    |
| 560 | McAllen-Hidalgo International Bridge Fund*         | (237,489)      | (371,644)     |    | 134,154        | 4,382,752  |       | 4,145,263    |
| 580 | Anzalduas International Bridge Fund*               | 109,190        | (556,737)     |    | 665,927        | 1,881,154  |       | 1,990,344    |
| 670 | Fleet/Materials Management Fund                    | 25,085         | 18,036        |    | 7,048          | 166,913    |       | 191,998      |
| 680 | Health Insurance Fund                              | (2,225,859)    | (1,551,300)   |    | (674,560)      | (728,135)  |       | (2,953,994)  |
| 692 | Property and Casualty Insurance Fund               | (149,665)      | (165,183)     |    | 15,518         | (91,180)   |       | (240,845)    |