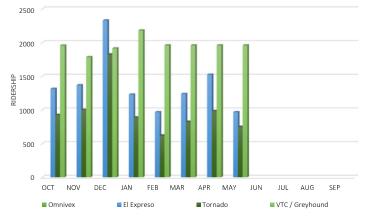

| 40,394 | 37,029 | 35,065 | 43,382 | 37,751 | 37,829 | 37,755 | 40,081 | 39,124 | 39,275 | 469,436 | -13%    |
| FY 2022     | 42,487 | 42,528 | 45,517 | 37,206 | 38,572 | 44,480 | 43,265 | 43,986 | 45,310 | 43,775 | 47,299 | 49,228 | 523,653 | 12%     |
| FY 2023     | 52,249 | 45,800 | 53,316 | 49,547 | 46,939 | 53,622 | 47,707 | 51,431 | 0      | 0      | 0      | 0      | 400,612 | -15%    |
|             |        |        |        |        |        |        |        |        |        |        |        |        |         |         |

# FY 2022 - 2023 McAllen Central Station Report

### YTD EXPENDITURES

\$2,372,201.08



### MONTHLY EXPENDITURES

\$400,024.88



### **MONTHLY REVENUE**



### YTD REVENUE



### **BUS TERMINAL VISITORS**



### FY 2022-2023 BUSLINE RIDERSHIP

34,451



|                                     |          |                                                                       |             |                            | 2022-20             | 23 Engineeri | ng Projects Sc             | chedule |                     |               |        |               |               |     |
|-------------------------------------|----------|-----------------------------------------------------------------------|-------------|----------------------------|---------------------|--------------|----------------------------|---------|---------------------|---------------|--------|---------------|---------------|-----|
|                                     |          |                                                                       | Env.        |