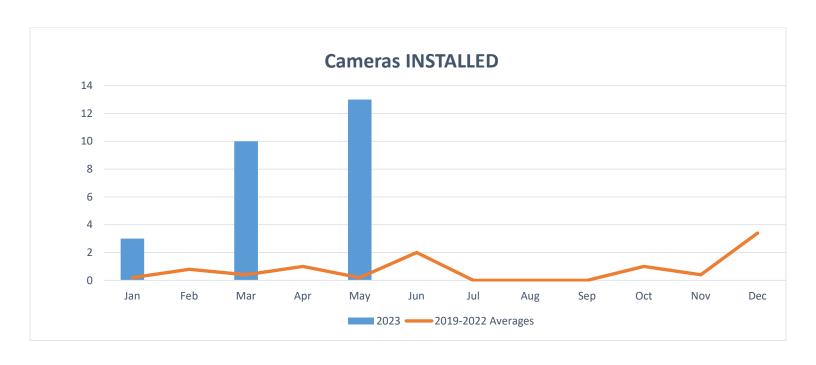

elped IT department run 4,100 linear feet of fiber to the new Metro and Parks building on 23<sup>rd</sup> and Buddy Owens.



Traffic crews did not use any yellow thermoplastic throughout the City this month due to inclement weather and repairs to street signs.



Traffic crews did not use any white thermoplastic throughout the City this month due to inclement weather and repairs to street signs.



Traffic crews performed the installation of 450 City traffic signs due to damages cause by severe weather. One pole installation can have as many as two to four signs that are fabricated by our sign shop.



Traffic crews cleared 6 signs obstructed by trees this month.



Traffic crews closed 62 work orders this month.



Traffic crews installed 13 cameras this month for PD and IT Department.



Traffic crews conducted 9 traffic studies including vehicle and speed counts.



Traffic crews fabricated 113 signs for this month. When a street name is fabricated, they are counted as two signs fabricated due to the street names being double sided. Other signs fabricated are Regulatory, Warning, and Guide.



Construction on  $23^{\rm rd}$  and Freddy, & Ware and Daffodil has begun due to road construction. Signal construction at  $50^{\rm th}$  and Daffodil has started.

|                          | Design | Queue | Const. | Completed |
|--------------------------|--------|-------|--------|-----------|
|                          |        |       |        |           |
| Intersection             | Feb.   | Mar.  | Apr.   | May.      |
| 23rd & Jackson           | 0%     | 0%    | 20%