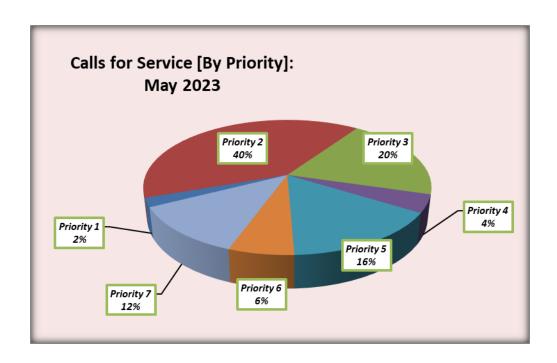

#### NIBRS Monthly Report: Crimes against Property May 2023

| <u>Offense</u>                                                                                                                                                                                                                                                                                                                                                                                                                                                                                                                                                                                                                                                                                                                                                                            | Crime<br>Code                                                                                                                                                                                                                                                                                                                                                                                                                                                                                                                                                                                                                                                                                                                                                                                                                                                                                                                                                                                                                                                                                                                                                                                                                                                                                                                                                                                                                                                                                                                                                                                                                                                                                                                                                                                                                                                                                                                                                                                                                                                                                                                  | Offense Sub-Category                 | <u>Total</u><br><u>Offenses</u> |  |
|-------------------------------------------------------------------------------------------------------------------------------------------------------------------------------------------------------------------------------------------------------------------------------------------------------------------------------------------------------------------------------------------------------------------------------------------------------------------------------------------------------------------------------------------------------------------------------------------------------------------------------------------------------------------------------------------------------------------------------------------------------------------------------------------|--------------------------------------------------------------------------------------------------------------------------------------------------------------------------------------------------------------------------------------------------------------------------------------------------------------------------------------------------------------------------------------------------------------------------------------------------------------------------------------------------------------------------------------------------------------------------------------------------------------------------------------------------------------------------------------------------------------------------------------------------------------------------------------------------------------------------------------------------------------------------------------------------------------------------------------------------------------------------------------------------------------------------------------------------------------------------------------------------------------------------------------------------------------------------------------------------------------------------------------------------------------------------------------------------------------------------------------------------------------------------------------------------------------------------------------------------------------------------------------------------------------------------------------------------------------------------------------------------------------------------------------------------------------------------------------------------------------------------------------------------------------------------------------------------------------------------------------------------------------------------------------------------------------------------------------------------------------------------------------------------------------------------------------------------------------------------------------------------------------------------------|--------------------------------------|---------------------------------|--|
| Arson                                                                                                                                                                                                                                                                                                                                                                                                                                                                                                                                                                                                                                                                                                                                                                                     | 200                                                                                                                                                                                                                                                                                                                                                                                                                                                                                                                                                                                                                                                                                                                                                                                                                                                                                                                                                                                                                                                                                                                                                                                                                                                                                                                                                                                                                                                                                                                                                                                                                                                                                                                                                                                                                                                                                                                                                                                                                                                                                                                            | Arson                                | 0                               |  |
| Bribery                                                                                                                                                                                                                                                                                                                                                                                                                                                                                                                                                                                                                                                                                                                                                                                   | 510                                                                                                                                                                                                                                                                                                                                                                                                                                                                                                                                                                                                                                                                                                                                                                                                                                                                                                                                                                                                                                                                                                                                                                                                                                                                                                                                                                                                                                                                                                                                                                                                                                                                                                                                                                                                                                                                                                                                                                                                                                                                                                                            | Bribery                              | 0                               |  |
| Burglary/Breaking & Entering                                                                                                                                                                                                                                                                                                                                                                                                                                                                                                                                                                                                                                                                                                                                                              | Offense  Code  Offense Sub-Category  On  200 Arson  Bribery  Startuction/Breaking & Entering Destruction/Damage/Vandalism of perty Deszlement Ortion/Blackmail  210 Extortion/Blackmail  26A False Pretenses/Swindle/Confidence Game  Credit Card/Automated Teller Machine Fraud  26E Wire Fraud  26F Identity Theft  26G Hacking/Computer Invasion  23A Pocket Picking  23D Theft from Building  26D Theft of Motor Vehicle  23G Theft of Motor Vehicle  24D Offenses  Ctory Chickery  Ctor Vehicle Theft  Abbery  Arson  Bribery  Bri |                                      | 16                              |  |
| Counterfeiting/Forgery                                                                                                                                                                                                                                                                                                                                                                                                                                                                                                                                                                                                                                                                                                                                                                    | 250                                                                                                                                                                                                                                                                                                                                                                                                                                                                                                                                                                                                                                                                                                                                                                                                                                                                                                                                                                                                                                                                                                                                                                                                                                                                                                                                                                                                                                                                                                                                                                                                                                                                                                                                                                                                                                                                                                                                                                                                                                                                                                                            | Counterfeiting/Forgery               | 8                               |  |
| Destruction/Damage/Vandalism of Property                                                                                                                                                                                                                                                                                                                                                                                                                                                                                                                                                                                                                                                                                                                                                  | 290                                                                                                                                                                                                                                                                                                                                                                                                                                                                                                                                                                                                                                                                                                                                                                                                                                                                                                                                                                                                                                                                                                                                                                                                                                                                                                                                                                                                                                                                                                                                                                                                                                                                                                                                                                                                                                                                                                                                                                                                                                                                                                                            | _                                    | 66                              |  |
| Embezzlement                                                                                                                                                                                                                                                                                                                                                                                                                                                                                                                                                                                                                                                                                                                                                                              | 270                                                                                                                                                                                                                                                                                                                                                                                                                                                                                                                                                                                                                                                                                                                                                                                                                                                                                                                                                                                                                                                                                                                                                                                                                                                                                                                                                                                                                                                                                                                                                                                                                                                                                                                                                                                                                                                                                                                                                                                                                                                                                                                            | Embezzlement                         | 0                               |  |
| Extortion/Blackmail                                                                                                                                                                                                                                                                                                                                                                                                                                                                                                                                                                                                                                                                                                                                                                       | 210                                                                                                                                                                                                                                                                                                                                                                                                                                                                                                                                                                                                                                                                                                                                                                                                                                                                                                                                                                                                                                                                                                                                                                                                                                                                                                                                                                                                                                                                                                                                                                                                                                                                                                                                                                                                                                                                                                                                                                                                                                                                                                                            | Extortion/Blackmail                  | 1                               |  |
|                                                                                                                                                                                                                                                                                                                                                                                                                                                                                                                                                                                                                                                                                                                                                                                           | 26A                                                                                                                                                                                                                                                                                                                                                                                                                                                                                                                                                                                                                                                                                                                                                                                                                                                                                                                                                                                                                                                                                                                                                                                                                                                                                                                                                                                                                                                                                                                                                                                                                                                                                                                                                                                                                                                                                                                                                                                                                                                                                                                            | Game                                 | 10                              |  |
|                                                                                                                                                                                                                                                                                                                                                                                                                                                                                                                                                                                                                                                                                                                                                                                           | 26B                                                                                                                                                                                                                                                                                                                                                                                                                                                                                                                                                                                                                                                                                                                                                                                                                                                                                                                                                                                                                                                                                                                                                                                                                                                                                                                                                                                                                                                                                                                                                                                                                                                                                                                                                                                                                                                                                                                                                                                                                                                                                                                            | ,                                    | 4                               |  |
| Fraud Offenses                                                                                                                                                                                                                                                                                                                                                                                                                                                                                                                                                                                                                                                                                                                                                                            | 26C                                                                                                                                                                                                                                                                                                                                                                                                                                                                                                                                                                                                                                                                                                                                                                                                                                                                                                                                                                                                                                                                                                                                                                                                                                                                                                                                                                                                                                                                                                                                                                                                                                                                                                                                                                                                                                                                                                                                                                                                                                                                                                                            | Impersonation                        | 1                               |  |
|                                                                                                                                                                                                                                                                                                                                                                                                                                                                                                                                                                                                                                                                                                                                                                                           | 26D                                                                                                                                                                                                                                                                                                                                                                                                                                                                                                                                                                                                                                                                                                                                                                                                                                                                                                                                                                                                                                                                                                                                                                                                                                                                                                                                                                                                                                                                                                                                                                                                                                                                                                                                                                                                                                                                                                                                                                                                                                                                                                                            | Welfare Fraud                        | 0                               |  |
|                                                                                                                                                                                                                                                                                                                                                                                                                                                                                                                                                                                                                                                                                                                                                                                           | 26E                                                                                                                                                                                                                                                                                                                                                                                                                                                                                                                                                                                                                                                                                                                                                                                                                                                                                                                                                                                                                                                                                                                                                                                                                                                                                                                                                                                                                                                                                                                                                                                                                                                                                                                                                                                                                                                                                                                                                                                                                                                                                                                            | Wire Fraud                           | 0                               |  |
|                                                                                                                                                                                                                                                                                                                                                                                                                                                                                                                                                                                                                                                                                                                                                                                           | 26F                                                                                                                                                                                                                                                                                                                                                                                                                                                                                                                                                                                                                                                                                                                                                                                                                                                                                                                                                                                                                                                                                                                                                                                                                                                                                                                                                                                                                                                                                                                                                                                                                                                                                                                                                                                                                                                                                                                                                                                                                                                                                                                            | Identity Theft                       | 6                               |  |
|                                                                                                                                                                                                                                                                                                                                                                                                                                                                                                                                                                                                                                                                                                                                                                                           | 26G                                                                                                                                                                                                                                                                                                                                                                                                                                                                                                                                                                                                                                                                                                                                                                                                                                                                                                                                                                                                                                                                                                                                                                                                                                                                                                                                                                                                                                                                                                                                                                                                                                                                                                                                                                                                                                                                                                                                                                                                                                                                                                                            | Hacking/Computer Invasion            | 0                               |  |
|                                                                                                                                                                                                                                                                                                                                                                                                                                                                                                                                                                                                                                                                                                                                                                                           | 23A                                                                                                                                                                                                                                                                                                                                                                                                                                                                                                                                                                                                                                                                                                                                                                                                                                                                                                                                                                                                                                                                                                                                                                                                                                                                                                                                                                                                                                                                                                                                                                                                                                                                                                                                                                                                                                                                                                                                                                                                                                                                                                                            | Pocket Picking                       | 0                               |  |
|                                                                                                                                                                                                                                                                                                                                                                                                                                                                                                                                                                                                                                                                                                                                                                                           | 23B                                                                                                                                                                                                                                                                                                                                                                                                                                                                                                                                                                                                                                                                                                                                                                                                                                                                                                                                                                                                                                                                                                                                                                                                                                                                                                                                                                                                                                                                                                                                                                                                                                                                                                                                                                                                                                                                                                                                                                                                                                                                                                                            | Purse Snatching                      | 0                               |  |
|                                                                                                                                                                                                                                                                                                                                                                                                                                                                                                                                                                                                                                                                                                                                                                                           | 23C                                                                                                                                                                                                                                                                                                                                                                                                                                                                                                                                                                                                                                                                                                                                                                                                                                                                                                                                                                                                                                                                                                                                                                                                                                                                                                                                                                                                                                                                                                                                                                                                                                                                                                                                                                                                                                                                                                                                                                                                                                                                                                                            | Shoplifting                          | 117                             |  |
|                                                                                                                                                                                                                                                                                                                                                                                                                                                                                                                                                                                                                                                                                                                                                                                           | 23D                                                                                                                                                                                                                                                                                                                                                                                                                                                                                                                                                                                                                                                                                                                                                                                                                                                                                                                                                                                                                                                                                                                                                                                                                                                                                                                                                                                                                                                                                                                                                                                                                                                                                                                                                                                                                                                                                                                                                                                                                                                                                                                            | Theft from Building                  | 8                               |  |
| Larceny/Theft Offenses                                                                                                                                                                                                                                                                                                                                                                                                                                                                                                                                                                                                                                                                                                                                                                    | 23E                                                                                                                                                                                                                                                                                                                                                                                                                                                                                                                                                                                                                                                                                                                                                                                                                                                                                                                                                                                                                                                                                                                                                                                                                                                                                                                                                                                                                                                                                                                                                                                                                                                                                                                                                                                                                                                                                                                                                                                                                                                                                                                            | From Coin-Operated Machine or Device | 0                               |  |
|                                                                                                                                                                                                                                                                                                                                                                                                                                                                                                                                                                                                                                                                                                                                                                                           | 23F                                                                                                                                                                                                                                                                                                                                                                                                                                                                                                                                                                                                                                                                                                                                                                                                                                                                                                                                                                                                                                                                                                                                                                                                                                                                                                                                                                                                                                                                                                                                                                                                                                                                                                                                                                                                                                                                                                                                                                                                                                                                                                                            | Theft from Motor Vehicle             | 27                              |  |
|                                                                                                                                                                                                                                                                                                                                                                                                                                                                                                                                                                                                                                                                                                                                                                                           | 23G                                                                                                                                                                                                                                                                                                                                                                                                                                                                                                                                                                                                                                                                                                                                                                                                                                                                                                                                                                                                                                                                                                                                                                                                                                                                                                                                                                                                                                                                                                                                                                                                                                                                                                                                                                                                                                                                                                                                                                                                                                                                                                                            |                                      | 6                               |  |
| Arson 200 Arson Bribery 510 Bribery Burglary/Breaking & Entering 220 Burglary/Breaking and Entering Counterfeiting/Forgery 250 Counterfeiting/Forgery Destruction/Damage/Vandalism of Property Embezzlement 270 Embezzlement Extortion/Blackmail 210 Extortion/Blackmail  False Pretenses/Swindle/Confidence Game 26B Credit Card/Automated Teller Machine Fraud 26C Impersonation 26B Wire Fraud 26E Wire Fraud 26F Identity Theft 26G Hacking/Computer Invasion 23A Pocket Picking 23B Purse Snatching 23C Shoplifting 23D Theft from Building 23C Shoplifting 23D Theft from Motor Vehicle 23F Theft from Motor Vehicle Parts or Accessories 23H All Other Larceny Motor Vehicle Theft Robbery 120 Robbery Stolen Property Offenses                                                    |                                                                                                                                                                                                                                                                                                                                                                                                                                                                                                                                                                                                                                                                                                                                                                                                                                                                                                                                                                                                                                                                                                                                                                                                                                                                                                                                                                                                                                                                                                                                                                                                                                                                                                                                                                                                                                                                                                                                                                                                                                                                                                                                | 68                                   |                                 |  |
| Motor Vehicle Theft                                                                                                                                                                                                                                                                                                                                                                                                                                                                                                                                                                                                                                                                                                                                                                       | 240                                                                                                                                                                                                                                                                                                                                                                                                                                                                                                                                                                                                                                                                                                                                                                                                                                                                                                                                                                                                                                                                                                                                                                                                                                                                                                                                                                                                                                                                                                                                                                                                                                                                                                                                                                                                                                                                                                                                                                                                                                                                                                                            | Motor Vehicle Theft                  | 4                               |  |
| Property Inbezzlement  270 Embezzlement  271 Embezzlement  272 Embezzlement  273 Extortion/Blackmail  274 False Pretenses/Swindle/Confidence  275 Game  276 Credit Card/Automated Teller Machine  277 Fraud  276 Impersonation  276 Weifare Fraud  276 Identity Theft  276 Hacking/Computer Invasion  277 Pocket Picking  278 Purse Snatching  279 Shoplifting  270 Theft from Building  270 Theft from Building  270 Theft from Motor Vehicle  270 Theft of Motor Vehicle Parts or  271 Accessories  272 All Other Larceny  273 Notor Vehicle Theft  274 Motor Vehicle Theft  275 Robbery  276 Other Property Offenses |                                                                                                                                                                                                                                                                                                                                                                                                                                                                                                                                                                                                                                                                                                                                                                                                                                                                                                                                                                                                                                                                                                                                                                                                                                                                                                                                                                                                                                                                                                                                                                                                                                                                                                                                                                                                                                                                                                                                                                                                                                                                                                                                |                                      |                                 |  |
| Stolen Property Offenses                                                                                                                                                                                                                                                                                                                                                                                                                                                                                                                                                                                                                                                                                                                                                                  | 280                                                                                                                                                                                                                                                                                                                                                                                                                                                                                                                                                                                                                                                                                                                                                                                                                                                                                                                                                                                                                                                                                                                                                                                                                                                                                                                                                                                                                                                                                                                                                                                                                                                                                                                                                                                                                                                                                                                                                                                                                                                                                                                            | Stolen Property Offenses             | 0                               |  |
| Total Crimes Against Property                                                                                                                                                                                                                                                                                                                                                                                                                                                                                                                                                                                                                                                                                                                                                             |                                                                                                                                                                                                                                                                                                                                                                                                                                                                                                                                                                                                                                                                                                                                                                                                                                                                                                                                                                                                                                                                                                                                                                                                                                                                                                                                                                                                                                                                                                                                                                                                                                                                                                                                                                                                                                                                                                                                                                                                                                                                                                                                |                                      | 349                             |  |

#### NIBRS Monthly Report: Crimes against Society May 2023

| <u>Offense</u>                                                                                                                                                                                                                                                                                                                                                                                                                                                                                                                                                                                                                                                                                                                                                                                                                                                                                                                                                                                                                                                                                                                                                                                                                                                                                                                                                                                                                                                                                                                                                                                                                                                                                                                                                                                                                                                                                                                                                                                                                                                                                                                 | <u>Crime</u><br><u>Code</u> | Offense Sub-Category                      | <u>Total</u><br><u>Offenses</u> |
|--------------------------------------------------------------------------------------------------------------------------------------------------------------------------------------------------------------------------------------------------------------------------------------------------------------------------------------------------------------------------------------------------------------------------------------------------------------------------------------------------------------------------------------------------------------------------------------------------------------------------------------------------------------------------------------------------------------------------------------------------------------------------------------------------------------------------------------------------------------------------------------------------------------------------------------------------------------------------------------------------------------------------------------------------------------------------------------------------------------------------------------------------------------------------------------------------------------------------------------------------------------------------------------------------------------------------------------------------------------------------------------------------------------------------------------------------------------------------------------------------------------------------------------------------------------------------------------------------------------------------------------------------------------------------------------------------------------------------------------------------------------------------------------------------------------------------------------------------------------------------------------------------------------------------------------------------------------------------------------------------------------------------------------------------------------------------------------------------------------------------------|-----------------------------|-------------------------------------------|---------------------------------|
| Animal Cruelty                                                                                                                                                                                                                                                                                                                                                                                                                                                                                                                                                                                                                                                                                                                                                                                                                                                                                                                                                                                                                                                                                                                                                                                                                                                                                                                                                                                                                                                                                                                                                                                                                                                                                                                                                                                                                                                                                                                                                                                                                                                                                                                 | 720                         | Animal Cruelty                            | 0                               |
| Offense   Code   Offense Sub-Care                                                                                                                                                                                                                                                                                                                                                                                                                                                                                                                                                                                                                                                                                                                                                                                                                                                                                                                                                                                                                                                                                                                                                                                                                                                                                                                                                                                                                                                                                                                                                                                                                                                                                                                                                                                                                                                                                                                                                                                                                                                                                              | Drug/Narcotic Violations    | 74                                        |                                 |
| Drug/Narcotic violations                                                                                                                                                                                                                                                                                                                                                                                                                                                                                                                                                                                                                                                                                                                                                                                                                                                                                                                                                                                                                                                                                                                                                                                                                                                                                                                                                                                                                                                                                                                                                                                                                                                                                                                                                                                                                                                                                                                                                                                                                                                                                                       | 35B                         | Drug Equipment Violations                 | 30                              |
|                                                                                                                                                                                                                                                                                                                                                                                                                                                                                                                                                                                                                                                                                                                                                                                                                                                                                                                                                                                                                                                                                                                                                                                                                                                                                                                                                                                                                                                                                                                                                                                                                                                                                                                                                                                                                                                                                                                                                                                                                                                                                                                                | 39A                         | Betting/Wagering                          | 0                               |
| Gambling Offenses                                                                                                                                                                                                                                                                                                                                                                                                                                                                                                                                                                                                                                                                                                                                                                                                                                                                                                                                                                                                                                                                                                                                                                                                                                                                                                                                                                                                                                                                                                                                                                                                                                                                                                                                                                                                                                                                                                                                                                                                                                                                                                              | 39B                         | Operating/Promoting/Assisting<br>Gambling | 0                               |
| , and the second | 39C                         | Gambling Equipment Violations             | 0                               |
|                                                                                                                                                                                                                                                                                                                                                                                                                                                                                                                                                                                                                                                                                                                                                                                                                                                                                                                                                                                                                                                                                                                                                                                                                                                                                                                                                                                                                                                                                                                                                                                                                                                                                                                                                                                                                                                                                                                                                                                                                                                                                                                                | 39D                         | Sports Tampering                          | 0                               |
| Pornography/Obscene Material                                                                                                                                                                                                                                                                                                                                                                                                                                                                                                                                                                                                                                                                                                                                                                                                                                                                                                                                                                                                                                                                                                                                                                                                                                                                                                                                                                                                                                                                                                                                                                                                                                                                                                                                                                                                                                                                                                                                                                                                                                                                                                   | 370                         | Pornography/Obscene Material              | 0                               |
|                                                                                                                                                                                                                                                                                                                                                                                                                                                                                                                                                                                                                                                                                                                                                                                                                                                                                                                                                                                                                                                                                                                                                                                                                                                                                                                                                                                                                                                                                                                                                                                                                                                                                                                                                                                                                                                                                                                                                                                                                                                                                                                                | 40A                         | Prostitution                              | 0                               |
| Prostitution Offenses                                                                                                                                                                                                                                                                                                                                                                                                                                                                                                                                                                                                                                                                                                                                                                                                                                                                                                                                                                                                                                                                                                                                                                                                                                                                                                                                                                                                                                                                                                                                                                                                                                                                                                                                                                                                                                                                                                                                                                                                                                                                                                          | 40B                         | Assisting or Promoting Prostitution       | 0                               |
|                                                                                                                                                                                                                                                                                                                                                                                                                                                                                                                                                                                                                                                                                                                                                                                                                                                                                                                                                                                                                                                                                                                                                                                                                                                                                                                                                                                                                                                                                                                                                                                                                                                                                                                                                                                                                                                                                                                                                                                                                                                                                                                                | 40C                         | Purchasing Prostitution                   | 0                               |
| Weapon Law Violations                                                                                                                                                                                                                                                                                                                                                                                                                                                                                                                                                                                                                                                                                                                                                                                                                                                                                                                                                                                                                                                                                                                                                                                                                                                                                                                                                                                                                                                                                                                                                                                                                                                                                                                                                                                                                                                                                                                                                                                                                                                                                                          | 520                         | Weapon Law Violations                     | 13                              |
| Total Crimes Against Society                                                                                                                                                                                                                                                                                                                                                                                                                                                                                                                                                                                                                                                                                                                                                                                                                                                                                                                                                                                                                                                                                                                                                                                                                                                                                                                                                                                                                                                                                                                                                                                                                                                                                                                                                                                                                                                                                                                                                                                                                                                                                                   |                             |                                           | 117                             |