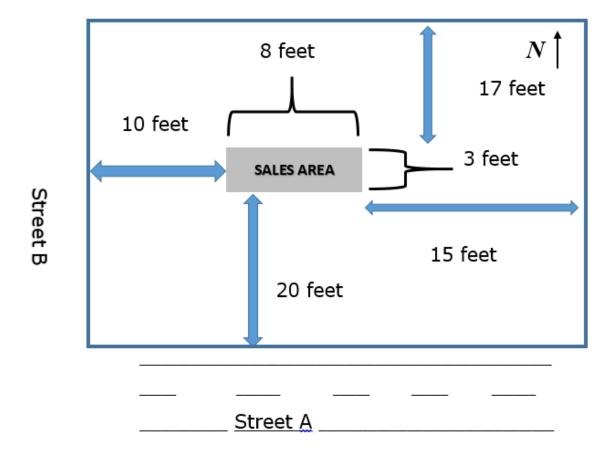

SITE PLAN:

Note: Please include distance measurements on site plan from sales location to property line. Also include measurement dimensions of Tent and or sales table area.

## **Example:**

|      | NORTH |      |
|------|-------|------|
|      |       |      |
|      |       |      |
|      |       |      |
|      |       |      |
|      |       |      |
| WEST |       | EAST |
|      |       |      |
|      |       |      |
|      |       |      |
|      |       |      |
|      |       |      |
|      | SOUTH |      |