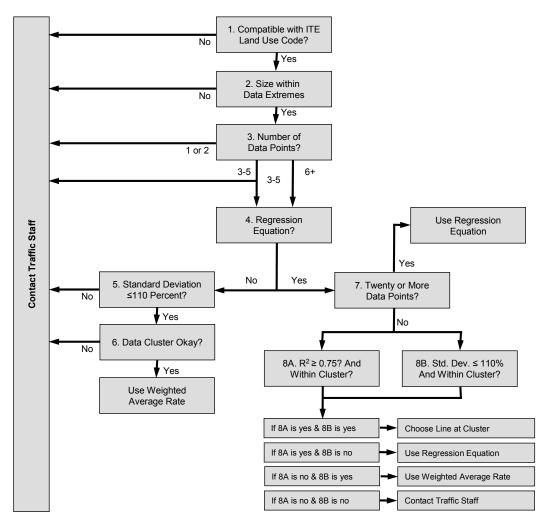

## Recommended Procedure for Selecting Between Trip Generation Average Rates and Equations

From ITE Trip Generation Handbook

City of McAllen Traffic Operations Division 210 N. 20<sup>th</sup> St.

McAllen, TX 78501-0220